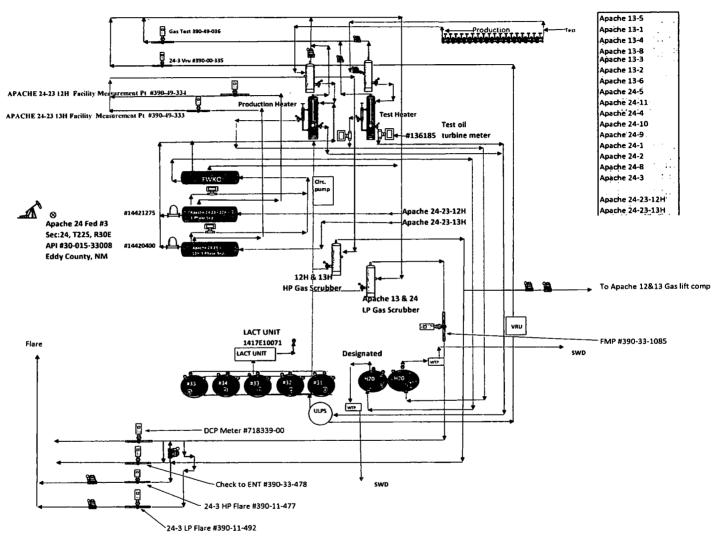

## Apache 24 Fed #3 Battery Sec:24, T22S, R30E API #30-015-33080 Eddy County, NM

Closed

**Production System:** 

| 1) Oil sales by tank gauge to tank truck                                                                                            |  |  |  |  |  |
|-------------------------------------------------------------------------------------------------------------------------------------|--|--|--|--|--|
| Through Lact Unit.<br>2) Seal requirements:<br>A. Production Phase: On all Tanks.                                                   |  |  |  |  |  |
| (1) All valves 6 sealed closed.                                                                                                     |  |  |  |  |  |
| Sales Phase: On Tank being hauled.                                                                                                  |  |  |  |  |  |
| (1) Valve 1 sealed closed.                                                                                                          |  |  |  |  |  |
| (2) Valve 3 sealed closed.                                                                                                          |  |  |  |  |  |
| (3) Valve 4 sealed closed.                                                                                                          |  |  |  |  |  |
| (4) Valve 5 sealed closed.                                                                                                          |  |  |  |  |  |
| Inaccessible.  NOTE: Valve 2 is either a test or roll line if there is a valve 2 it will be sealed closed.  Ledger for Site Diagram |  |  |  |  |  |
| Valve #1: Production Line                                                                                                           |  |  |  |  |  |
| Valve #2: Test or Roll line                                                                                                         |  |  |  |  |  |
| Valve #3: Equalizer Line                                                                                                            |  |  |  |  |  |
| Valve #4: Circ./Drain Line                                                                                                          |  |  |  |  |  |
| Valve #5: Sales Line                                                                                                                |  |  |  |  |  |
| Valve #6: BS&W Load Line                                                                                                            |  |  |  |  |  |
| Burled Lines:                                                                                                                       |  |  |  |  |  |
| Firewall:  Wellhead:  Stak-pak:  Production line:  Water line:  Gas Line:                                                           |  |  |  |  |  |
| Oil Line:                                                                                                                           |  |  |  |  |  |

## **PROCESS FLOW DIAGRAM**

Revised 10-

Total Base a