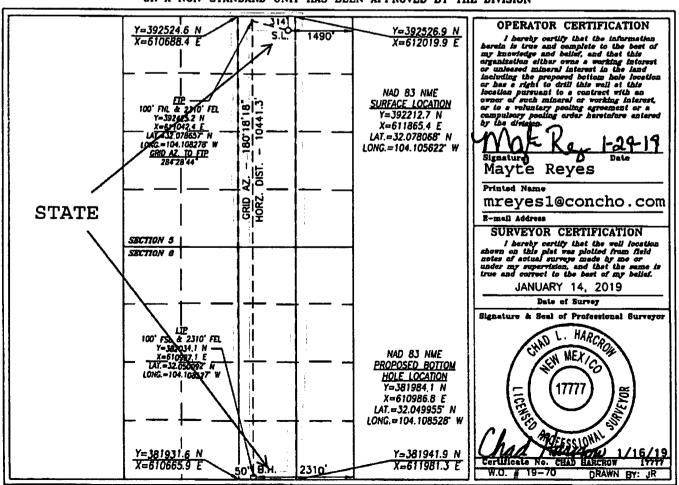

I AMENDED REPORT

| Phone: (508) 476-8460 Page (506) 476-5462 |       |          |     |         |            |       |
|-------------------------------------------|-------|----------|-----|---------|------------|-------|
|                                           | WELL. | LOCATION | AND | ACREAGE | DEDICATION | PI.AT |

| 30-015-4553             | 4 16800 | Delaware River; B             | one Spring           |  |  |
|-------------------------|---------|-------------------------------|----------------------|--|--|
| Property Code<br>322993 | _       | Property Name SRO 5 STATE COM |                      |  |  |
| OGRID No.<br>229137     |         | etor Name<br>RATING, LLC      | Elevation<br>3009.2' |  |  |

## Surface Location

| UL or let No. | Section | Township | Range | Lot Idn | Post from the | North/South line | Feet from the | East/West line | County |
|---------------|---------|----------|-------|---------|---------------|------------------|---------------|----------------|--------|
| В             | 5       | 26-S     | 28-E  |         | 314           | NORTH            | 1490          | EAST           | EDDY   |

## Bottom Hole Location If Different From Surface

| UL or let No.   | Section<br>2 | Township<br>26-S | Range<br>28-E | Lot Idn | Feet from the<br>50 | North/South line<br>SOUTH | Feet from the 2310 | East/West line | County |
|-----------------|--------------|------------------|---------------|---------|---------------------|---------------------------|--------------------|----------------|--------|
| Dedicated Acres | Joint o      | <u> </u>         | nsolidation   | Code Or | der No.             | 300TH                     | 2310               | EAST           | EDDY   |

NO ALLOWABLE WILL BE ASSIGNED TO THIS COMPLETION UNTIL ALL INTERESTS HAVE BEEN CONSOLIDATED OR A NON-STANDARD UNIT HAS BEEN APPROVED BY THE DIVISION

Pur 7-25-19