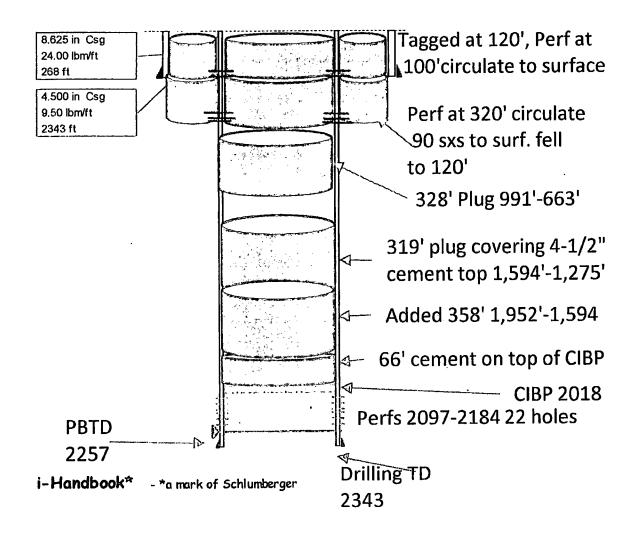

| Submit I Copy To Appropriate District                                                                                                                                                                                                                                                                                                                                                                                                                                                                                                                                                                                                                                                                                                                                                                                                                                                                                                                                                                                                                                                                                                                                                                                                                                                                                                                                                                                                                                                                                                                                                                                                                                                                                                                                                                                                                                                                                                                                                                                                                                                                                          | State of New Mexico                                     |                | Form C-103                   |
|--------------------------------------------------------------------------------------------------------------------------------------------------------------------------------------------------------------------------------------------------------------------------------------------------------------------------------------------------------------------------------------------------------------------------------------------------------------------------------------------------------------------------------------------------------------------------------------------------------------------------------------------------------------------------------------------------------------------------------------------------------------------------------------------------------------------------------------------------------------------------------------------------------------------------------------------------------------------------------------------------------------------------------------------------------------------------------------------------------------------------------------------------------------------------------------------------------------------------------------------------------------------------------------------------------------------------------------------------------------------------------------------------------------------------------------------------------------------------------------------------------------------------------------------------------------------------------------------------------------------------------------------------------------------------------------------------------------------------------------------------------------------------------------------------------------------------------------------------------------------------------------------------------------------------------------------------------------------------------------------------------------------------------------------------------------------------------------------------------------------------------|---------------------------------------------------------|----------------|------------------------------|
| Office<br><u>District 1</u> – (575) 393-6161                                                                                                                                                                                                                                                                                                                                                                                                                                                                                                                                                                                                                                                                                                                                                                                                                                                                                                                                                                                                                                                                                                                                                                                                                                                                                                                                                                                                                                                                                                                                                                                                                                                                                                                                                                                                                                                                                                                                                                                                                                                                                   | Energy, Minerals and Natural Resources                  |                | Revised July 18, 2013        |
| 1625 N. French Dr., Hobbs, NM 88240<br>District II – (575) 748-1283                                                                                                                                                                                                                                                                                                                                                                                                                                                                                                                                                                                                                                                                                                                                                                                                                                                                                                                                                                                                                                                                                                                                                                                                                                                                                                                                                                                                                                                                                                                                                                                                                                                                                                                                                                                                                                                                                                                                                                                                                                                            |                                                         |                | WELL API NO. 30-005-60427    |
| 811 S. First St., Artesia, NM 88210                                                                                                                                                                                                                                                                                                                                                                                                                                                                                                                                                                                                                                                                                                                                                                                                                                                                                                                                                                                                                                                                                                                                                                                                                                                                                                                                                                                                                                                                                                                                                                                                                                                                                                                                                                                                                                                                                                                                                                                                                                                                                            | First St., Artesia, NM 88210 OIL CONSER VATION DIVISION |                | 5. Indicate Type of Lease    |
| <u>District III</u> - (505) 334-6178<br>1000 Rio Brazos Rd., Aztec, NM 87410                                                                                                                                                                                                                                                                                                                                                                                                                                                                                                                                                                                                                                                                                                                                                                                                                                                                                                                                                                                                                                                                                                                                                                                                                                                                                                                                                                                                                                                                                                                                                                                                                                                                                                                                                                                                                                                                                                                                                                                                                                                   | 1220 South St. Francis Dr.<br>Santa Fe, NM 87505        |                | STATE X FEE                  |
| <u>District IV</u> - (505) 476-3460<br>1220 S. St. Francis Dr., Santa Fe, NM                                                                                                                                                                                                                                                                                                                                                                                                                                                                                                                                                                                                                                                                                                                                                                                                                                                                                                                                                                                                                                                                                                                                                                                                                                                                                                                                                                                                                                                                                                                                                                                                                                                                                                                                                                                                                                                                                                                                                                                                                                                   | Salita Fe, INIVI 67                                     | 303            | 6. State Oil & Gas Lease No. |
| 07505                                                                                                                                                                                                                                                                                                                                                                                                                                                                                                                                                                                                                                                                                                                                                                                                                                                                                                                                                                                                                                                                                                                                                                                                                                                                                                                                                                                                                                                                                                                                                                                                                                                                                                                                                                                                                                                                                                                                                                                                                                                                                                                          |                                                         |                |                              |
| SUNDRY NOTICES AND REPORTS ON WELLS THE CASE Name or Unit Agreement Name  (DO NOT USE THIS FORM FOR PROPOSALS TO DRILL OR TO DEPTH SHOULD BY THE PROPOSALS TO DRILL OR TO DEPTH SHOULD BY THE PLANT OF THE PROPOSALS TO DRILL OR TO DEPTH SHOULD BY THE PLANT OF THE PROPOSALS TO DRILL OR TO DEPTH SHOULD BY THE PLANT OF THE PROPOSALS TO DRILL OR TO DEPTH SHOULD BY THE PROPOSALS TO DRILL OR TO DEPTH SHOULD BY THE PROPOSALS TO DRILL OR TO DEPTH SHOULD BY THE PROPOSALS TO DRILL OR TO DEPTH SHOULD BY THE PROPOSALS TO DRILL OR TO DEPTH SHOULD BY THE PROPOSALS TO DRILL OR TO DEPTH SHOULD BY THE PROPOSALS TO DRILL OR TO DEPTH SHOULD BY THE PROPOSALS TO DRILL OR TO DEPTH SHOULD BY THE PROPOSALS TO DRILL OR TO DEPTH SHOULD BY THE PROPOSALS TO DRILL OR TO DEPTH SHOULD BY THE PROPOSALS TO DRILL OR TO DEPTH SHOULD BY THE PROPOSALS TO DRILL OR TO DEPTH SHOULD BY THE PROPOSALS TO DRILL OR TO DEPTH SHOULD BY THE PROPOSALS TO DRILL OR TO DEPTH SHOULD BY THE PROPOSALS TO DRILL OR TO DEPTH SHOULD BY THE PROPOSALS TO DRILL OR TO DEPTH SHOULD BY THE PROPOSALS TO DRILL OR TO DEPTH SHOULD BY THE PROPOSALS TO DRILL OR TO DEPTH SHOULD BY THE PROPOSALS TO DRIVE BY THE PROPOSALS TO DEPTH SHOULD BY THE PROPOSALS TO DRIVE BY THE PROPOSALS TO DEPTH SHOULD BY THE PROPOSA |                                                         |                |                              |
| DIFFERENT RESERVOIR. USE "APPLICATION FOR PERMIT" (FORM CALLER AND STREET PROPOSALS.)                                                                                                                                                                                                                                                                                                                                                                                                                                                                                                                                                                                                                                                                                                                                                                                                                                                                                                                                                                                                                                                                                                                                                                                                                                                                                                                                                                                                                                                                                                                                                                                                                                                                                                                                                                                                                                                                                                                                                                                                                                          |                                                         | 8. Well Number |                              |
| 1. Type of Well: Oil Well                                                                                                                                                                                                                                                                                                                                                                                                                                                                                                                                                                                                                                                                                                                                                                                                                                                                                                                                                                                                                                                                                                                                                                                                                                                                                                                                                                                                                                                                                                                                                                                                                                                                                                                                                                                                                                                                                                                                                                                                                                                                                                      | Gas Well Other FEBL 28 2019 7                           |                | 9. OGRID Number              |
| 2. Name of Operator  Quatro Osos E&P, LLC                                                                                                                                                                                                                                                                                                                                                                                                                                                                                                                                                                                                                                                                                                                                                                                                                                                                                                                                                                                                                                                                                                                                                                                                                                                                                                                                                                                                                                                                                                                                                                                                                                                                                                                                                                                                                                                                                                                                                                                                                                                                                      |                                                         | 372241         |                              |
| 3 Address of Operator                                                                                                                                                                                                                                                                                                                                                                                                                                                                                                                                                                                                                                                                                                                                                                                                                                                                                                                                                                                                                                                                                                                                                                                                                                                                                                                                                                                                                                                                                                                                                                                                                                                                                                                                                                                                                                                                                                                                                                                                                                                                                                          |                                                         |                | 10. Pool name or Wildcat     |
|                                                                                                                                                                                                                                                                                                                                                                                                                                                                                                                                                                                                                                                                                                                                                                                                                                                                                                                                                                                                                                                                                                                                                                                                                                                                                                                                                                                                                                                                                                                                                                                                                                                                                                                                                                                                                                                                                                                                                                                                                                                                                                                                |                                                         |                | Chisum, San Andres, East     |
| 4. Well Location Unit Letter C : 330 feet from the North line and 2310 feet from the West line                                                                                                                                                                                                                                                                                                                                                                                                                                                                                                                                                                                                                                                                                                                                                                                                                                                                                                                                                                                                                                                                                                                                                                                                                                                                                                                                                                                                                                                                                                                                                                                                                                                                                                                                                                                                                                                                                                                                                                                                                                 |                                                         |                |                              |
| Unit Letter C                                                                                                                                                                                                                                                                                                                                                                                                                                                                                                                                                                                                                                                                                                                                                                                                                                                                                                                                                                                                                                                                                                                                                                                                                                                                                                                                                                                                                                                                                                                                                                                                                                                                                                                                                                                                                                                                                                                                                                                                                                                                                                                  |                                                         | inge 28E       | NMPM Chaves County           |
| Section 21                                                                                                                                                                                                                                                                                                                                                                                                                                                                                                                                                                                                                                                                                                                                                                                                                                                                                                                                                                                                                                                                                                                                                                                                                                                                                                                                                                                                                                                                                                                                                                                                                                                                                                                                                                                                                                                                                                                                                                                                                                                                                                                     | 11. Elevation (Show whether DR,                         |                |                              |
| * 1.4                                                                                                                                                                                                                                                                                                                                                                                                                                                                                                                                                                                                                                                                                                                                                                                                                                                                                                                                                                                                                                                                                                                                                                                                                                                                                                                                                                                                                                                                                                                                                                                                                                                                                                                                                                                                                                                                                                                                                                                                                                                                                                                          | 3,664 GR                                                |                |                              |
|                                                                                                                                                                                                                                                                                                                                                                                                                                                                                                                                                                                                                                                                                                                                                                                                                                                                                                                                                                                                                                                                                                                                                                                                                                                                                                                                                                                                                                                                                                                                                                                                                                                                                                                                                                                                                                                                                                                                                                                                                                                                                                                                |                                                         |                |                              |
| 12. Check Appropriate Box to Indicate Nature of Notice, Report or Other Data                                                                                                                                                                                                                                                                                                                                                                                                                                                                                                                                                                                                                                                                                                                                                                                                                                                                                                                                                                                                                                                                                                                                                                                                                                                                                                                                                                                                                                                                                                                                                                                                                                                                                                                                                                                                                                                                                                                                                                                                                                                   |                                                         |                |                              |
| NOTICE OF                                                                                                                                                                                                                                                                                                                                                                                                                                                                                                                                                                                                                                                                                                                                                                                                                                                                                                                                                                                                                                                                                                                                                                                                                                                                                                                                                                                                                                                                                                                                                                                                                                                                                                                                                                                                                                                                                                                                                                                                                                                                                                                      | INTENTION TO:                                           | SUB            | SEQUENT REPORT OF:           |
| PERFORM REMEDIAL WORK                                                                                                                                                                                                                                                                                                                                                                                                                                                                                                                                                                                                                                                                                                                                                                                                                                                                                                                                                                                                                                                                                                                                                                                                                                                                                                                                                                                                                                                                                                                                                                                                                                                                                                                                                                                                                                                                                                                                                                                                                                                                                                          | ☐ PLUG AND ABANDON ☐                                    | REMEDIAL WOR   |                              |
| I EIVII OI OI II I                                                                                                                                                                                                                                                                                                                                                                                                                                                                                                                                                                                                                                                                                                                                                                                                                                                                                                                                                                                                                                                                                                                                                                                                                                                                                                                                                                                                                                                                                                                                                                                                                                                                                                                                                                                                                                                                                                                                                                                                                                                                                  | CHANGE PLANS                                            |                | ILLING OPNS. P AND A 🛛       |
|                                                                                                                                                                                                                                                                                                                                                                                                                                                                                                                                                                                                                                                                                                                                                                                                                                                                                                                                                                                                                                                                                                                                                                                                                                                                                                                                                                                                                                                                                                                                                                                                                                                                                                                                                                                                                                                                                                                                                                                                                                                                                                                                | MULTIPLE COMPL                                          | CASING/CEMEN   | IT JOB L                     |
| _                                                                                                                                                                                                                                                                                                                                                                                                                                                                                                                                                                                                                                                                                                                                                                                                                                                                                                                                                                                                                                                                                                                                                                                                                                                                                                                                                                                                                                                                                                                                                                                                                                                                                                                                                                                                                                                                                                                                                                                                                                                                                                                              | ]<br>                                                   |                | _                            |
| OTUED.                                                                                                                                                                                                                                                                                                                                                                                                                                                                                                                                                                                                                                                                                                                                                                                                                                                                                                                                                                                                                                                                                                                                                                                                                                                                                                                                                                                                                                                                                                                                                                                                                                                                                                                                                                                                                                                                                                                                                                                                                                                                                                                         |                                                         | OTHER:         |                              |
| 13. Describe proposed or completed operations. (Clearly state all pertinent details, and give pertinent dates, including estimated date                                                                                                                                                                                                                                                                                                                                                                                                                                                                                                                                                                                                                                                                                                                                                                                                                                                                                                                                                                                                                                                                                                                                                                                                                                                                                                                                                                                                                                                                                                                                                                                                                                                                                                                                                                                                                                                                                                                                                                                        |                                                         |                |                              |
| of starting any proposed work). SEE RULE 19.15.7.14 NMAC. For Multiple Completions: Attach wellbore diagram of proposed completion or recompletion.                                                                                                                                                                                                                                                                                                                                                                                                                                                                                                                                                                                                                                                                                                                                                                                                                                                                                                                                                                                                                                                                                                                                                                                                                                                                                                                                                                                                                                                                                                                                                                                                                                                                                                                                                                                                                                                                                                                                                                            |                                                         |                |                              |
| This is the subsequent and final C-103 regarding the P&A of the subject well.                                                                                                                                                                                                                                                                                                                                                                                                                                                                                                                                                                                                                                                                                                                                                                                                                                                                                                                                                                                                                                                                                                                                                                                                                                                                                                                                                                                                                                                                                                                                                                                                                                                                                                                                                                                                                                                                                                                                                                                                                                                  |                                                         |                |                              |
| 2-5-2019 Moved in 3 G Well Service Co., LLP                                                                                                                                                                                                                                                                                                                                                                                                                                                                                                                                                                                                                                                                                                                                                                                                                                                                                                                                                                                                                                                                                                                                                                                                                                                                                                                                                                                                                                                                                                                                                                                                                                                                                                                                                                                                                                                                                                                                                                                                                                                                                    |                                                         |                |                              |
| 2-6-2019 Tagged CIBP at 2018'                                                                                                                                                                                                                                                                                                                                                                                                                                                                                                                                                                                                                                                                                                                                                                                                                                                                                                                                                                                                                                                                                                                                                                                                                                                                                                                                                                                                                                                                                                                                                                                                                                                                                                                                                                                                                                                                                                                                                                                                                                                                                                  |                                                         |                |                              |
| 2-11-2019 Pumped 25 sxs at 2,018'                                                                                                                                                                                                                                                                                                                                                                                                                                                                                                                                                                                                                                                                                                                                                                                                                                                                                                                                                                                                                                                                                                                                                                                                                                                                                                                                                                                                                                                                                                                                                                                                                                                                                                                                                                                                                                                                                                                                                                                                                                                                                              |                                                         |                |                              |
| 2-13-2019 Tagged solid cement at 1,952', pumped additional 25 sxs at 1,952'                                                                                                                                                                                                                                                                                                                                                                                                                                                                                                                                                                                                                                                                                                                                                                                                                                                                                                                                                                                                                                                                                                                                                                                                                                                                                                                                                                                                                                                                                                                                                                                                                                                                                                                                                                                                                                                                                                                                                                                                                                                    |                                                         |                |                              |
| 2-14-2019 Tagged top of cement at 1,594', circulated hole with additional saltwater mud                                                                                                                                                                                                                                                                                                                                                                                                                                                                                                                                                                                                                                                                                                                                                                                                                                                                                                                                                                                                                                                                                                                                                                                                                                                                                                                                                                                                                                                                                                                                                                                                                                                                                                                                                                                                                                                                                                                                                                                                                                        |                                                         |                |                              |
| 2-14-2019 Pumped 25 sxs at 1,594' 2-15-2019 Tagged top of cement at 1,275', circulated hole with additional saltwater mud                                                                                                                                                                                                                                                                                                                                                                                                                                                                                                                                                                                                                                                                                                                                                                                                                                                                                                                                                                                                                                                                                                                                                                                                                                                                                                                                                                                                                                                                                                                                                                                                                                                                                                                                                                                                                                                                                                                                                                                                      |                                                         |                |                              |
| 2-15-2019 Pumped 25 sxs at 991'                                                                                                                                                                                                                                                                                                                                                                                                                                                                                                                                                                                                                                                                                                                                                                                                                                                                                                                                                                                                                                                                                                                                                                                                                                                                                                                                                                                                                                                                                                                                                                                                                                                                                                                                                                                                                                                                                                                                                                                                                                                                                                |                                                         |                |                              |
| 2-18-2019 Tagged top of cement at 663', circulated hole with additional saltwater mud,                                                                                                                                                                                                                                                                                                                                                                                                                                                                                                                                                                                                                                                                                                                                                                                                                                                                                                                                                                                                                                                                                                                                                                                                                                                                                                                                                                                                                                                                                                                                                                                                                                                                                                                                                                                                                                                                                                                                                                                                                                         |                                                         |                |                              |
| perforated                                                                                                                                                                                                                                                                                                                                                                                                                                                                                                                                                                                                                                                                                                                                                                                                                                                                                                                                                                                                                                                                                                                                                                                                                                                                                                                                                                                                                                                                                                                                                                                                                                                                                                                                                                                                                                                                                                                                                                                                                                                                                                                     |                                                         |                |                              |
| at 320'eireulated 90 sxs to surface, with 1 barrel to pit                                                                                                                                                                                                                                                                                                                                                                                                                                                                                                                                                                                                                                                                                                                                                                                                                                                                                                                                                                                                                                                                                                                                                                                                                                                                                                                                                                                                                                                                                                                                                                                                                                                                                                                                                                                                                                                                                                                                                                                                                                                                      |                                                         |                |                              |
| 3p.19 2019 Tagged top of cement at 120', penforated sat 100', pumped 35 sxs from 100' to surface                                                                                                                                                                                                                                                                                                                                                                                                                                                                                                                                                                                                                                                                                                                                                                                                                                                                                                                                                                                                                                                                                                                                                                                                                                                                                                                                                                                                                                                                                                                                                                                                                                                                                                                                                                                                                                                                                                                                                                                                                               |                                                         |                |                              |
| 2-25-2019 Made final casing cutoff and set dryhole marker                                                                                                                                                                                                                                                                                                                                                                                                                                                                                                                                                                                                                                                                                                                                                                                                                                                                                                                                                                                                                                                                                                                                                                                                                                                                                                                                                                                                                                                                                                                                                                                                                                                                                                                                                                                                                                                                                                                                                                                                                                                                      |                                                         |                |                              |
| I hereby certify that the information above is true and complete to the best of my knowledge and belief.                                                                                                                                                                                                                                                                                                                                                                                                                                                                                                                                                                                                                                                                                                                                                                                                                                                                                                                                                                                                                                                                                                                                                                                                                                                                                                                                                                                                                                                                                                                                                                                                                                                                                                                                                                                                                                                                                                                                                                                                                       |                                                         |                |                              |
|                                                                                                                                                                                                                                                                                                                                                                                                                                                                                                                                                                                                                                                                                                                                                                                                                                                                                                                                                                                                                                                                                                                                                                                                                                                                                                                                                                                                                                                                                                                                                                                                                                                                                                                                                                                                                                                                                                                                                                                                                                                                                                                                |                                                         |                |                              |
| 72                                                                                                                                                                                                                                                                                                                                                                                                                                                                                                                                                                                                                                                                                                                                                                                                                                                                                                                                                                                                                                                                                                                                                                                                                                                                                                                                                                                                                                                                                                                                                                                                                                                                                                                                                                                                                                                                                                                                                                                                                                                                                                                             | TITLE_Ma                                                | naging Membe   | r26 February 201             |
| SIGNATURE(                                                                                                                                                                                                                                                                                                                                                                                                                                                                                                                                                                                                                                                                                                                                                                                                                                                                                                                                                                                                                                                                                                                                                                                                                                                                                                                                                                                                                                                                                                                                                                                                                                                                                                                                                                                                                                                                                                                                                                                                                                                                                                                     |                                                         |                | <del> </del>                 |
| Type or print name Rory Mc                                                                                                                                                                                                                                                                                                                                                                                                                                                                                                                                                                                                                                                                                                                                                                                                                                                                                                                                                                                                                                                                                                                                                                                                                                                                                                                                                                                                                                                                                                                                                                                                                                                                                                                                                                                                                                                                                                                                                                                                                                                                                                     | Minn E-mail addre                                       | ss: rory@rmcm  | ninn.com PHONE: 575/626-7100 |
| For State Hee Only                                                                                                                                                                                                                                                                                                                                                                                                                                                                                                                                                                                                                                                                                                                                                                                                                                                                                                                                                                                                                                                                                                                                                                                                                                                                                                                                                                                                                                                                                                                                                                                                                                                                                                                                                                                                                                                                                                                                                                                                                                                                                                             |                                                         | Do             | , ,                          |
| APPROVED BY                                                                                                                                                                                                                                                                                                                                                                                                                                                                                                                                                                                                                                                                                                                                                                                                                                                                                                                                                                                                                                                                                                                                                                                                                                                                                                                                                                                                                                                                                                                                                                                                                                                                                                                                                                                                                                                                                                                                                                                                                                                                                                                    |                                                         |                |                              |
| Conditions of Approval (if any):                                                                                                                                                                                                                                                                                                                                                                                                                                                                                                                                                                                                                                                                                                                                                                                                                                                                                                                                                                                                                                                                                                                                                                                                                                                                                                                                                                                                                                                                                                                                                                                                                                                                                                                                                                                                                                                                                                                                                                                                                                                                                               |                                                         |                |                              |