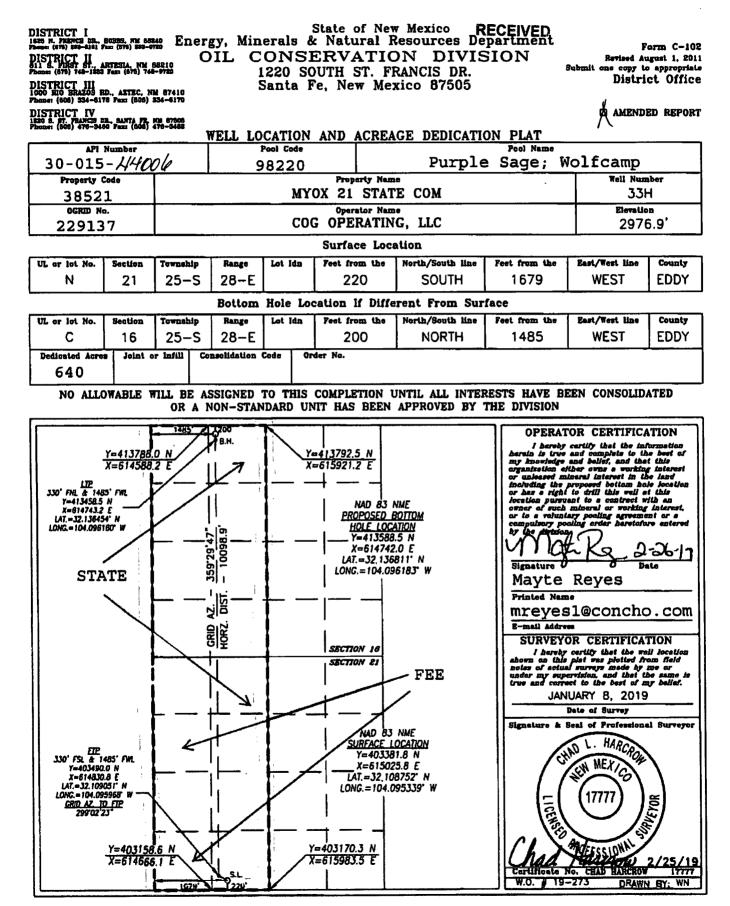

| Office Internet Dr. Hobbs, NM 8210       Energy, Minerals and Natural Resources       Cotober 13, 2009         Middl Mark, Areach, NM 8210       OIL CONSERVATION DIVISION       WELL API NO.         Databall       1220 South St. Francis Dr.       Santa Fe, NM 87305         State Fe, NM 87305       State Fe, NM 87305         SUNDRY NOTICES AND REPORTS ON WELLS       7. Lease Name or Unit Agreement Name         MORES DEFINITION TOR PROPOSALS TO DRILL OR TO DEFENS OR PLUG BACK TO A       7. Lease Name or Unit Agreement Name         MORTALL OR TO DEFENS ON WELLS       7. Lease Name or Unit Agreement Name         MORTAL OR Well: Gil Well G Gas Well One       Gas Well One         ARTEGIA DIGTRIOT       9. OGRID Number         200 OPERator       20. Get from the South         201 Well: Gol Well Z Gas Well One       MAR 0 8 2019         10. Toron sme or Wildcat       Purple Sage; Wolfcang         202 Well: Gol Well Z Gas Well One       MAR 0 8 2019         11. Elevation (Show whether DR, RKR, RT, GR, etc.)       2976.9'         2. Check Appropriate Box to Indicate Nature of Notice, Report or Other Data       COMMENCE DRILL WORK ALL OR TO BENERIC COMMENCE         PERFORM REMEDIAL WORK SEE RULE 19.15.7.14 NMAC. For Multiple Completions: Attach wellbore diagram of proposed or completion.       Clearly state all pertinent details, and give pertinent dates, including estimated date of starting any proposed work). SEE RULE 19.15.7.14 NMAC. For M                                                                                                                                                                                                                                                                                                                                                                                                                                                                                                                                                                                                                |                                                                                                                 |                                                                         |                                            |                                                                                        |
|-------------------------------------------------------------------------------------------------------------------------------------------------------------------------------------------------------------------------------------------------------------------------------------------------------------------------------------------------------------------------------------------------------------------------------------------------------------------------------------------------------------------------------------------------------------------------------------------------------------------------------------------------------------------------------------------------------------------------------------------------------------------------------------------------------------------------------------------------------------------------------------------------------------------------------------------------------------------------------------------------------------------------------------------------------------------------------------------------------------------------------------------------------------------------------------------------------------------------------------------------------------------------------------------------------------------------------------------------------------------------------------------------------------------------------------------------------------------------------------------------------------------------------------------------------------------------------------------------------------------------------------------------------------------------------------------------------------------------------------------------------------------------------------------------------------------------------------------------------------------------------------------------------------------------------------------------------------------------------------------------------------------------------------------------------------------------------------------------------------------------------|-----------------------------------------------------------------------------------------------------------------|-------------------------------------------------------------------------|--------------------------------------------|----------------------------------------------------------------------------------------|
| Databal<br>(2)       Energy, Minerals and Natural Resources       October 13, 200         Difficition       Convertige of Lease       October 13, 200         Difficition       OLL CONSERVATION DIVISION       State Fe, NM 8210       OLL CONSERVATION DIVISION         Difficition       1220 South St. Francis Dr.       State Fe, NM 8740       State Fe, NM 8740         Domain L       Sundar Fe, NM 8740       State Fe, NM 8740       State Fe, NM 8740         Domain L       Sundar Fe, NM 8740       State Fe, NM 8740       State Fe, NM 8740         Down Lease Tak, Aste, NM 8740       State Fe, NM 8740       State Fe, NM 8740       State Fe, NM 8740         Down Lease Tak, Aste, NM 8740       State Fe, NM 8740       State Fe, NM 8740       Note Feeter State Content Name         Down Lease Tak, Aste, NM 8820       Gas Well                                                                                                                                                                                                                                                                                                                                                                                                                                                                                                                                                                                                                                                                                                                                                                                                                                                                                                                                                                                                                                                                                                                                                                                                                                                                      | Submit 1 Copy To Appropriate District                                                                           |                                                                         |                                            | Form C-103                                                                             |
| Dimension       OIL CONSERVATION DIVISION       3.0015.44006         Dimension       1220 South St. Francis Dr.       3. Indicate Type of Lease         Dimension       Santa Fe, NM 87305       6. State Oil & Gas Lease No.         Dimension       Subscream       7. Lease Name or Unit Agreement Name         Dimension       Subscream       7. Lease Name or Unit Agreement Name         Dimension       OBS Construction       7. Lease Name or Unit Agreement Name         Dimension       Dimension       Subscream       7. Lease Name or Unit Agreement Name         Dimension       Dimension       Subscream       7. Lease Name or Unit Agreement Name         Dimension       Dimension       Subscream       7. Lease Name or Unit Agreement Name         Dimension       Dimension       Subscream       7. Lease Name or Unit Agreement Name         Dimension       Dimension       Subscream       7. Lease Name or Unit Agreement Name         Dimension       Dimension       Subscream       7. Lease Name or Unit Agreement Name         20 Nor USE This FORM OR FROPORTS ON WELLS       O OGRUD Number       7. Lease Name or Unit Agreement Name         20 Nor USE This FORM OR FROPORTS       9. OGRUD Number       7. Lease Name or Unit Agreement Name         20 Nor USE This FORM OR FROPORTS       9. OGRUD Number       7. Lease Name or Un                                                                                                                                                                                                                                                                                                                                                                                                                                                                                                                                                                                                                                                                                                                                                | District 1                                                                                                      | Energy, Minerals and Natur                                              | ral Resources                              |                                                                                        |
| 1301 W. Gond Are, Aneis, NM 8210       OLL CONSERVATION DIVISION<br>Bandall<br>1220 South St. Francis Dr.       5. Indicate Type of Lease<br>STATE                                                                                                                                                                                                                                                                                                                                                                                                                                                                                                                                                                                                                                                                                                                                                                                                                                                                                                                                                                                                                                                                                                                                                                                                                                                                                                                                                                                                                                                                                                                                                                                                                                                                                                                                                                                                                                                                                                                                                                            | 1625 N. French Dr., Hobbs, NM 88240                                                                             |                                                                         |                                            |                                                                                        |
| Databalling       1220 South St. Francis Dr.<br>Santa Fe, NM 87505       Of Matters Dr.<br>Starta Fe, NM 87505         Ober No Tuses Rd, Azee, NM 87410       Santa Fe, NM 87505       FATE □ FEE ⊠         Starta Fe, NM 87505       Starta Fe, NM 87505       Starta Fe, NM 87505         Starta Fe, NM 87505       Starta Fe, NM 87505       Starta Fe, NM 87505         Starta Fe, NM 87505       Starta Fe, NM 87505       Starta Fe, NM 87505         Starta Fe, NM 87505       Starta Fe, NM 87505       Starta Fe, NM 87505         Starta Fe, NM 87505       Starta Fe, NM 87505       Starta Fe, NM 87505         Starta Fe, NM 87505       Starta Fe, NM 87505       Starta Fe, NM 87505         Starta Fe, NM 87505       Starta Fe, NM 87505       Starta Fe, NM 87505         Starta Fe, NM 87505       Starta Fe, NM 87505       Starta Fe, NM 87505         COO Operator       Gas Well □ Other MAR 08 2019       10. Pool name or Wildcat         2208 W. Main Street, Artesia, NM 88210       RECEIVED       10. Pool name or Wildcat         2208 W. Main Street, Artesia, NM 88210       Receive DR, RCB, RT, GR, etc.)       29137         2. Check Appropriate Box to Indicate Nature of Notice, Report or Other Data       NOTICE OF INTENTION TO:       SUBSEQUENT REPORT OF:         PERFORM REMEDIAU WORK       PLIENDA ALTERNA DBANDON □       CMANDE Edu WORK       PLIENDA CASING □                                                                                                                                                                                                                                                                                                                                                                                                                                                                                                                                                                                                                                                                                                              |                                                                                                                 | OIL CONSERVATION                                                        | DIVISION                                   |                                                                                        |
| Dimension       Santa Fe, NM 87505       6. State Cil & Gas Lease No.         2183 S. Francis Dr., Santa Fe, NM       4703         2183 S. Francis Dr., Santa Fe, NM       7. Lease Name or Unit Agreement Name         2183 S. Francis Dr., Santa Fe, NM       7. Lease Name or Unit Agreement Name         2183 S. Francis Dr., Santa Fe, NM       7. Lease Name or Unit Agreement Name         2183 S. Francis Dr., Santa Fe, NM       8. Weil Number         1. Type of Well: Oil Well G Gas Well □ Onb <sup>NM</sup> Oll CONSERVATION<br>ARTEGIA DIFFRENT RESERVATION       8. Weil Number         2. Name of Operator       9. OGRID Number       2019         2. Name of Operator       9. OGRID Number       2019         3. Address of Operator       10. Pool name or Wildcat       Puple Sage; Wolfcamp         4. Well Location       RECEIVED       10. Pool name or Wildcat       Puple Sage; Wolfcamp         4. Well Coation       11. Elevation (Show whether DR, RKR, RT, GR, ec.)       11. Elevation (Show whether DR, RKR, RT, GR, ec.)       11. Elevation (Show whether DR, RKR, RT, GR, ec.)       11. Elevation (Show Weller DR, RKR, RT, GR, ec.)         2. Check Appropriate Box to Indicate Nature of Notice, Report or Other Data       CoMMENCE DRILLING OPNS       P AND A       CoMMENCE DRILLING OPNS       P AND A         DUDWINOLE COMMIDAL       MULTIPLE COMPL       COMMENCE DRILLING OPNS       P AND A       CoMMENCE DRILLIN                                                                                                                                                                                                                                                                                                                                                                                                                                                                                                                                                                                                                                                       | District III                                                                                                    | 1220 South St. Fran                                                     | cis Dr.                                    |                                                                                        |
| 1213 S. Er Francis Dr., Sana Fe, NM       In the Construction of t                                        |                                                                                                                 | Santa Fe. NM 87                                                         | 505                                        |                                                                                        |
| SUNDRY NOTICES AND REPORTS ON WELLS         (DO NOT USE THIS FORM POR PROPOSALS TO BALL OR TO DEBERN OR PLUG BACK TO A         Interpretation of the proposal store of                                                                                                                        |                                                                                                                 |                                                                         |                                            | 0. State Off & Gas Lease No.                                                           |
| (DO: NOT USE THIS FORM POR PROPOSALS TO BRILL OR TO DEEPEN OR PLUG BACK TO A       Myox 21 State Com         (DO: NOT USE THIS FORM POR PROFOSALS TO BRILL OR TO DEEPEN OR PLUG BACK TO A       Myox 21 State Com         (D) TYPE OF Well: Oil Well G Gas Well □ Other MIMI OIL CONSERVATION       8. Well Number         1. Type of Well: Oil Well G Gas Well □ Other MIMI OIL CONSERVATION       8. Well Number         2. Name of Operator       9. OGRID Number         2. Address of Operator       9. OGRID Number         2. Address of Operator       9. OGRID Number         2. Address of Operator       9. OGRID Number         2. Of Operator       9. OGRID Number         2. Other Matter       10. Proble Base Operators         2. Check Appropriate Box to Indicate Nature of Notice, Report or Other Data       NOTICE OF INTENTION TO:         PERFORM REEDIAL WORK       ALTERING CASING □         PULL OR ALTER CASING       MULTIPLE COMPL       CASING/CEMENT JOB □         OTHER:       Name & BHL Change       OTHER: <td< td=""><td>87505</td><td></td><td></td><td></td></td<>                                                                                                                                                                                                                                                                                                                                                                                                                                                                                                                                                                                                                                                                                                        | 87505                                                                                                           |                                                                         |                                            |                                                                                        |
| Myork 21 State Com         01FFRENT RESERVOR. USE "APPLICATION FOR FERMIT" (FORM C-101) FOR SUCH       Myork 21 State Com         1. Type of Well: Oil Well G Gas Well Oth MM OIL CONSERVATION       8. Well Number         2. Name of Operator       9. OGRID Number         2. Name of Operator       9. OGRID Number         2. Orgoname of Wildcat       9. OGRID Number         3. Address of Operator       9. OGRID Number         2008 W. Main Street, Artesia, NM 88210       10. Pool name or Wildcat         4. Well Location       RECEIVED         Unit Letter       N::       220_feet from the South_ line and 1679_feet from the West_ line         Section       21       Township       25S         21. Township       25S       Range 28E       NMPM         Eddy County       11. Elevation (Show whether DR, RKB, RT, GR, etc.)       2976.9'         2. Check Appropriate Box to Indicate Nature of Notice, Report or Other Data       NOTICE OF INTENTION TO:       SUBSEQUENT REPORT OF:         PERFORM REMEDIAL WORK       PLUG AND ABANDON       CANNENCE DELLING OPNS.       ALTERING CASING       CANNENCE DELLING OPNS.       P AND A         DOWNHOLE COMMINGLE       MULTIPLE COMPL       COMMENCE DERILLING OPNS.       P AND A       CASING/CEMENT JOB         OTHER:       Name & BHL Change       OTHER:       OTHER:                                                                                                                                                                                                                                                                                                                                                                                                                                                                                                                                                                                                                                                                                                                                                                     |                                                                                                                 |                                                                         |                                            | 7. Lease Name or Unit Agreement Name                                                   |
| PROFORMULTS       8. Well Number       36H         1. Type of Well:       Oil CONSERVATION       8. Well Number         2. Name of Operator       9. OGRID Number       22937         2. Address of Operator       10. Pool name or Wildcat       Purple Sage; WolfCamp         2. Address of Operator       10. Pool name or Wildcat       Purple Sage; WolfCamp         4. Well Location       RECEIVED       North Letter       North Street, Artesia, NM 88210         4. Well Location       RECEIVED       Ine       South       Eddy County         2. Check Appropriate Box to Indicate Nature of Notice, Report or Other Data       NOTICE OF INTENTION TO:       SUBSEQUENT REPORT OF:         PERFORM REMEDIAL WORK       PLUG AND AD ADADON       COMMENCE DRILLING OPNS.       P AND A         DOWNHOLE COMMINGEE       MULTIPLE COMPL       COMMENCE DRILLING OPNS.       P AND A         DOWNHOLE COMMINGEE       OTHER:       OTHER:       Competitions: Attach wellbore diagram of proposed completion.         SOG Operating LLC respectfully requests approval for the following changes to the original approved APD.       Name Change:         3. Describe proposed work). SEE RULE 19.15.7.14 NMAC. For Multiple Completions: Attach wellbore diagram of proposed completion.       SCG Operating LLC respectfully requests approval for the following changes to the original approved APD.         Yame Change:       Noy 21                                                                                                                                                                                                                                                                                                                                                                                                                                                                                                                                                                                                                                                                         |                                                                                                                 |                                                                         |                                            | Myox 21 State Com                                                                      |
| 2. Name of Operator       9. OGRID Number         2. Name of Operator       229137         2. Address of Operator       229137         2. Address of Operator       10. Pool name or Wildcat         2.08 W. Main Street, Artesia, NM 88210       10. Pool name or Wildcat         4. Well Location       RECEIVED         Unit Letter       N:       220 feet from the south line and 1679 feet from the West line         Section       21       Township       25S         Range       28E       NMPM       Eddy County         11. Elevation (Show whether DR, RKB, RT, GR, etc.)       2976.9'       2         2. Check Appropriate Box to Indicate Nature of Notice, Report or Other Data       NOTICE OF INTENTION TO:       SUBSEQUENT REPORT OF:         PERFORM REMEDIAL WORK       PLUG AND BAANDON       CAMMENCE DRILLING OPNS.       P AND A       CASING/CEMENT JOB         DOWNHOLE COMMINGLE       OTHER:       OTHER:       OTHER:       OTHER:       Inclusing estimated date of starting any proposed work). SEE RULE 19.15.7.14 NMAC. For Multiple Completions: Attach wellbore diagram of proposed completion.         XOG Operating LLC respectfully requests approval for the following changes to the original approved APD.       Name Change:         Tom:       200' FNL & 1980' FWL Section 16. T25S. R28E       UL C       Co         Xio 2 Vi FNL & 1485' FWL Secti                                                                                                                                                                                                                                                                                                                                                                                                                                                                                                                                                                                                                                                                                                                            | PROPOSALS.)                                                                                                     |                                                                         |                                            |                                                                                        |
| COG Operating LLC       MAR 0.8 - 2019       229137.         3. Address of Operator       10. Pool name or Wildcat         2208 W. Main Street, Artesia, NM 88210       Purple Sage; Wolfeamp         4. Well Location       RECEIVED         Unit Letter _N ::       220 feet from the South line and                                                                                                                                                                                                                                                                                                                                                                                                                                                                                                                                                                                                                                                                                                                                                                                                                                                                                                                                                                                                                                                                                                                                                                                                                                                                                                                                                                                                                                                                                                                                                                                                                                                                                                                                                                                                                        | 1. Type of Well: Oil Well 🛛                                                                                     | Gas Well Other APTERIA                                                  | NSERVATION                                 |                                                                                        |
| 3. Address of Operator       10. Pool name or Wildcat         208 W. Main Street, Artesia, NM 88210       10. Pool name or Wildcat         4. Well Location       RECEIVED         Unit Letter       N:       220 feet from theSouthIne and1679 feet from theWestIne         Section       21 Township       25S Range       28ENMPM Eddy County         11. Elevation (Show whether DR, RKB, RT, GR, etc.)       2976.9'                                                                                                                                                                                                                                                                                                                                                                                                                                                                                                                                                                                                                                                                                                                                                                                                                                                                                                                                                                                                                                                                                                                                                                                                                                                                                                                                                                                                                                                                                                                                                                                                                                                                                                     | 2. Name of Operator                                                                                             |                                                                         |                                            | 9. OGRID Number                                                                        |
| 20.8 Walks of Operator       Purple Sage: Wolfcamp         2018 W. Main Street, Artesia, NM 88210       Purple Sage: Wolfcamp         4. Well Location       RECEIVED         Unit Letter       N         21       Township         210 W. Main Street, Artesia, NM 88210       RECEIVED         Unit Letter       N         21       Township         220 W. Main Street, Artesia, NM 88210       Internet South, line and1679         Section       21       Township         21       Township       255         Range       28E       NMPM         Eddy County       11. Elevation (Show whether DR, RKB, RT, GR, etc.)       2976.9'         2. Check Appropriate Box to Indicate Nature of Notice, Report or Other Data       NOTICE OF INTENTION TO:       SUBSEQUENT REPORT OF:         REMEDIAL WORK       PLUG AND ABANDON       REMEDIAL WORK       ALTERING CASING         PULL OR ALTER CASING       MULTIPLE COMPL       COMMENCE DRILLING OPNS.       PAND A         DOWNHOLE COMMINGLE       MULTIPLE COMPL       OTHER:       OTHER:       ALTERING CASING         3. Describe proposed or completed operations. (Clearly state all pertinent details, and give pertinent dates, including estimated date of starting any proposed work). SEE RULE 19.15.7.14 NMAC. For Multiple Completions: Attach wellbore diagram of proposed comple                                                                                                                                                                                                                                                                                                                                                                                                                                                                                                                                                                                                                                                                                                                                                                     |                                                                                                                 |                                                                         | 8 2019                                     |                                                                                        |
| 4. Well Location       RECEIVED         Unit Letter       N       220       feet from theSouth line andforgfeet from theWest line         Section       21       Township       25S       Range       28E       NMPM       Eddy       County         11. Elevation (Show whether DR, RKB, RT, GR, etc.)       2976.9'       2976.9'       2976.9'       2976.9'         2. Check Appropriate Box to Indicate Nature of Notice, Report or Other Data       NOTICE OF INTENTION TO:       SUBSEQUENT REPORT OF:         PERFORM REMEDIAL WORK       PLUG AND ABANDON       CHANGE PLANS       ALTERING CASING       ALTERING CASING         DOWNHOLE COMMINGLE       MULTIPLE COMPL       COMMENCE DRILLING OPNS.       P AND A       CASING/CEMENT JOB         OTHER:       Mame & BHL Change       OTHER:       OTHER:       Including estimated date of starting any proposed or completed operations. (Clearly state all pertinent details, and give pertinent dates, including estimated date of starting any proposed work). SEE RULE 19.15.7.14 NMAC. For Multiple Completions: Attach wellbore diagram of proposed completion.         COG Operating LLC respectfully requests approval for the following changes to the original approved APD.         Name Change:       Myox 21 State Com 36H       Myox 21 State Com 33H         SHL:       room: Myox 21 State Com 36H       Myox 21 State Com 36H         O:       2                                                                                                                                                                                                                                                                                                                                                                                                                                                                                                                                                                                                                                                                                              |                                                                                                                 |                                                                         | 0 2015                                     |                                                                                        |
| Unit Letter       N::       220       feet from theSouthine and1679feet from theWest line         Section       21       Township       25S       Range       28E       NMPM       Eddy County         11. Elevation (Show whether DR, RKB, RT, GR, etc.)       2976.9'       2976.9'         2. Check Appropriate Box to Indicate Nature of Notice, Report or Other Data       NOTICE OF INTENTION TO:       SUBSEQUENT REPORT OF:         PERFORM REMEDIAL WORK       PLUG AND ABANDON          REMEDIAL WORK          ALTERING CASING            PULL OR ALTER CASING       MULTIPLE COMPL          COMMENCE DRILLING OPNS       P AND A            DOWNHOLE COMMINGLE                OTHER:                And A            3. Describe proposed or completed operations. (Clearly state all pertiment details, and give pertiment dates, including estimated date of starting any proposed work). SEE RULE 19.15.7.14 NMAC. For Multiple Completions: Attach wellbore diagram of proposed completion or recompletion.         COG Operating LLC respectfully requests approval for the following changes to the original approved APD.         Name Change:                                                                                                                                                                                                                                                                                                                                                                                                                                                                                                                                                                                                                                                                                                                                                                                                                                                                                                                                                              |                                                                                                                 |                                                                         |                                            | Purple Sage; Wolfcamp                                                                  |
| Section       21       Township       25S       Range       28E       NMPM       Eddy       County         11. Elevation (Show whether DR, RKB, RT, GR, etc.)       2976.9'       2976.9'       2976.9'         2. Check Appropriate Box to Indicate Nature of Notice, Report or Other Data       NOTICE OF INTENTION TO:       SUBSEQUENT REPORT OF:         PERFORM REMEDIAL WORK       PLUG AND ABANDON       CHANGE PLANS       ALTERING CASING       COMMENCE DRILLING OPNS.       P AND A         PULL OR ALTER CASING       MULTIPLE COMPL       OTHER:       OTHER:       PAND A       COMMENCE DRILLING OPNS.       P AND A         OTHER:       Name & BHL Change       OTHER:       Image: Completed operations.       OTHER:       Image: Completion or recompletion.         3. Describe proposed or completed operations.       Clearly state all pertinent details, and give pertinent dates, including estimated date of starting any proposed work). SEE RULE 19.15.7.14 NMAC. For Multiple Completions: Attach wellbore diagram of proposed completion or recompletion.         COG Operating LLC respectfully requests approval for the following changes to the original approved APD.         Name Change:       Nyox 21 State Com 36H         rom:       Myox 21 State Com 33H         BHL:       Section 16. T25S. R28E       UL C         rom:       200' FNL & 1980' FWL Section 16. T25S. R28E       UL C                                                                                                                                                                                                                                                                                                                                                                                                                                                                                                                                                                                                                                                                                           | 4. Well Location                                                                                                | RECE                                                                    | IVED                                       |                                                                                        |
| 11. Elevation (Show whether DR, RKB, RT, GR, etc.)<br>2976.9'         2. Check Appropriate Box to Indicate Nature of Notice, Report or Other Data         NOTICE OF INTENTION TO:<br>PERFORM REMEDIAL WORK       PLUG AND ABANDON         TEMPORARILY ABANDON       CHANGE PLANS         PULL OR ALTER CASING       MULTIPLE COMPL         DOWNHOLE COMMINGLE       OTHER:         OTHER:       Name & BHL Change         OTHER:       Name & BHL Change         OTHER:       OTHER:         3. Describe proposed or completed operations. (Clearly state all pertinent details, and give pertinent dates, including estimated date of starting any proposed work). SEE RULE 19.15.7.14 NMAC. For Multiple Completions: Attach wellbore diagram of proposed completion or recompletion.         XCG Operating LLC respectfully requests approval for the following changes to the original approved APD.         Name Change:       Tom:         Tom:       Myox 21 State Com 36H         Io:       Myox 21 State Com 33H         SHL:       Section 16. T25S. R28E       UL C         C102 attached.       Directional Plan Attached.         Bipud Date:       Rig Release Date:       Image: Rig Release Date:                                                                                                                                                                                                                                                                                                                                                                                                                                                                                                                                                                                                                                                                                                                                                                                                                                                                                                             | Unit Letter <u>N</u> :                                                                                          |                                                                         | line and <u>1679</u>                       | feet from the <u>West</u> line                                                         |
| 11. Elevation (Show whether DR, RKB, RT, GR, etc.)<br>2976.9'         2. Check Appropriate Box to Indicate Nature of Notice, Report or Other Data         NOTICE OF INTENTION TO:<br>PERFORM REMEDIAL WORK    PLUG AND ABANDON   <br>TEMPORARILY ABANDON    CHANGE PLANS   <br>PULL OR ALTER CASING    MULTIPLE COMPL   <br>DOWNHOLE COMMINGLE   <br>OTHER:    Name & BHL Change         3. Describe proposed or completed operations. (Clearly state all pertinent details, and give pertinent dates, including estimated date of<br>starting any proposed work). SEE RULE 19.15.7.14 NMAC. For Multiple Completions: Attach wellbore diagram of proposed<br>completion or recompletion.         XCG Operating LLC respectfully requests approval for the following changes to the original approved APD.         Name Change:<br>room: Myox 21 State Com 36H<br>to: Myox 21 State Com 36H<br>to: Myox 21 State Com 36H<br>to: 200' FNL & 1980' FWL Section 16. T25S. R28E UL C<br>Co: 200' FNL & 4485' FWL Section 16. T25S. R28E UL C<br>Co: 200' FNL & 4485' FWL Section 16. T25S. R28E UL C<br>Co: 200' FNL & 4485' FWL Section 16. T25S. R28E UL C<br>Co: 200' FNL & 4485' FWL Section 16. T25S. R28E UL C<br>Co: 200' FNL & 4485' FWL Section 16. T25S. R28E UL C<br>Co: 200' FNL & 4485' FWL Section 16. T25S. R28E UL C         Cit2 attached.       Directional Plan Attached.         Directional Plan Attached.       Rig Release Date:                                                                                                                                                                                                                                                                                                                                                                                                                                                                                                                                                                                                                                                                           | Section 21                                                                                                      | Township 25S Ra                                                         | nge 28E                                    | NMPM Eddy County                                                                       |
| 2976.9'         2. Check Appropriate Box to Indicate Nature of Notice, Report or Other Data         NOTICE OF INTENTION TO:         PERFORM REMEDIAL WORK       PLUG AND ABANDON         TEMPORARILY ABANDON       CHANGE PLANS         DULL OR ALTER CASING       MULTIPLE COMPL         DOWNHOLE COMMINGLE       OTHER:         OTHER:       Mame & BHL Change         OTHER:       Name & BHL Change         OTHER:       Mame & BHL Change         OTHER:       OTHER:         Image:       OTHER:         Completion or recompletions:       Clearly state all pertinent details, and give pertinent dates, including estimated date of starting any proposed or completions.         COG Operating LLC respectfully requests approval for the following changes to the original approved APD.         Vame Change:       Tom:         Tom:       Myox 21 State Com 36H         To:       Myox 21 State Com 36H         To:       200' FNL & 1980' FWL         Section 16. T25S. R28E       UL C         Clo2 attached.       Directional Plan Attached.         Sipud Date:       Rig Release Date:       Image:                                                                                                                                                                                                                                                                                                                                                                                                                                                                                                                                                                                                                                                                                                                                                                                                                                                                                                                                                                                                        |                                                                                                                 |                                                                         |                                            | )                                                                                      |
| NOTICE OF INTENTION TO:       SUBSEQUENT REPORT OF:         PERFORM REMEDIAL WORK         PLUG AND ABANDON         ALTERING CASING           TEMPORARILY ABANDON         CHANGE PLANS         COMMENCE DRILLING OPNS.         P AND A           PULL OR ALTER CASING         MULTIPLE COMPL         CASING/CEMENT JOB         P AND A           DOWNHOLE COMMINGLE         OTHER:       OTHER:       Image: Completed operations. (Clearly state all pertinent details, and give pertinent dates, including estimated date of starting any proposed work). SEE RULE 19.15.7.14 NMAC. For Multiple Completions: Attach wellbore diagram of proposed completion or recompletion.         XOG Operating LLC respectfully requests approval for the following changes to the original approved APD.         Name Change:       Trom:       Myox 21 State Com 36H         To:       Myox 21 State Com 33H         BHL:       Substitute All State Com 16. T25S. R28E       UL C         To:       200' FNL & 1980' FWL Section 16. T25S. R28E       UL C         102 attached.       Directional Plan Attached.       Rig Release Date:                                                                                                                                                                                                                                                                                                                                                                                                                                                                                                                                                                                                                                                                                                                                                                                                                                                                                                                                                                                            | and the second secon | 2976                                                                    | .9'                                        |                                                                                        |
| 3. Describe proposed or completed operations. (Clearly state all pertinent details, and give pertinent dates, including estimated date of starting any proposed work). SEE RULE 19.15.7.14 NMAC. For Multiple Completions: Attach wellbore diagram of proposed completion or recompletion.  COG Operating LLC respectfully requests approval for the following changes to the original approved APD.  Name Change: From: Myox 21 State Com 36H Fo: Myox 21 State Com 36H Fo: Myox 21 State Com 33H  BHL: From: 200' FNL & 1980' FWL Section 16. T25S. R28E UL C Fo: 200' FNL & 1980' FWL Section 16. T25S. R28E. UL C Fo: 200' FNL & 1485' FWL Section 16. T25S. R28E. UL C Fo: 200' FNL & 1485' FWL Section 16. T25S. R28E. UL C Fo: 200' FNL & 1485' FWL Section 16. T25S. R28E. UL C Fo: 200' FNL & 1485' FWL Section 16. T25S. R28E. UL C Fo: 200' FNL & 1485' FWL Section 16. T25S. R28E. UL C Fo: 200' FNL & Rig Release Date:  Spud Date:  Rig Release Date: Rig Release Date: Rig Release Date: Rig Release Date: Rig Release Date: Rig Release Date: Rig Release Date: Rig Release Date: Rig Release Date: Rig Release Date: Rig Release Date: Ri | PULL OR ALTER CASING                                                                                            | CHANGE PLANS                                                            | COMMENCE DRI                               |                                                                                        |
| starting any proposed work). SEE RULE 19.15.7.14 NMAC. For Multiple Completions: Attach wellbore diagram of proposed<br>completion or recompletion.<br>COG Operating LLC respectfully requests approval for the following changes to the original approved APD.<br>Name Change:<br>rom: Myox 21 State Com 36H<br>To: Myox 21 State Com 36H<br>To: Myox 21 State Com 33H<br>BHL:<br>From: 200' FNL & 1980' FWL Section 16. T25S. R28E UL C<br>Fo: 200' FNL & 1980' FWL Section 16. T25S. R28E. UL C<br>To: 200' FNL & 1485' FWL Section 16. T25S. R28E. UL C<br>C102 attached.<br>Directional Plan Attached.                                                                                                                                                                                                                                                                                                                                                                                                                                                                                                                                                                                                                                                                                                                                                                                                                                                                                                                                                                                                                                                                                                                                                                                                                                                                                                                                                                                                                                                                                                                   | OTHER: 🛛 Name & BHL Ch                                                                                          | ange                                                                    | OTHER:                                     |                                                                                        |
| Name Change:         From:       Myox 21 State Com 36H         To:       Myox 21 State Com 33H         BHL:       From:       200' FNL & 1980' FWL Section 16. T25S. R28E         Srom:       200' FNL & 1980' FWL Section 16. T25S. R28E       UL C         To:       200' FNL & 1485' FWL Section 16. T25S. R28E. UL C         Clo2 attached.       Directional Plan Attached.         Spud Date:       Rig Release Date:                                                                                                                                                                                                                                                                                                                                                                                                                                                                                                                                                                                                                                                                                                                                                                                                                                                                                                                                                                                                                                                                                                                                                                                                                                                                                                                                                                                                                                                                                                                                                                                                                                                                                                   | starting any proposed work). SI                                                                                 | operations. (Clearly state all pertin<br>EE RULE 19.15.7.14 NMAC. For N | ent details, and giv<br>Multiple Completio | e pertinent dates, including estimated date of ns: Attach wellbore diagram of proposed |
| From:       Myox 21 State Com 36H         Fo:       Myox 21 State Com 33H         BHL:       From:       200' FNL & 1980' FWL Section 16. T25S. R28E         Fro:       200' FNL & 1485' FWL Section 16. T25S. R28E. UL C         Fo:       200' FNL & 1485' FWL Section 16. T25S. R28E. UL C         Clo2 attached.       Directional Plan Attached.         Spud Date:       Rig Release Date:                                                                                                                                                                                                                                                                                                                                                                                                                                                                                                                                                                                                                                                                                                                                                                                                                                                                                                                                                                                                                                                                                                                                                                                                                                                                                                                                                                                                                                                                                                                                                                                                                                                                                                                              | COG Operating LLC respectfully re-                                                                              | quests approval for the following ch                                    | anges to the origination                   | al approved APD.                                                                       |
| From: 200' FNL & 1980' FWL Section 16. T25S. R28E UL C<br>Fo: 200' FNL & 1485' FWL Section 16. T25S. R28E. UL C<br>C102 attached.<br>Directional Plan Attached.<br>Spud Date: Rig Release Date:                                                                                                                                                                                                                                                                                                                                                                                                                                                                                                                                                                                                                                                                                                                                                                                                                                                                                                                                                                                                                                                                                                                                                                                                                                                                                                                                                                                                                                                                                                                                                                                                                                                                                                                                                                                                                                                                                                                               | •                                                                                                               | [                                                                       |                                            |                                                                                        |
| Spud Date: Rig Release Date:                                                                                                                                                                                                                                                                                                                                                                                                                                                                                                                                                                                                                                                                                                                                                                                                                                                                                                                                                                                                                                                                                                                                                                                                                                                                                                                                                                                                                                                                                                                                                                                                                                                                                                                                                                                                                                                                                                                                                                                                                                                                                                  |                                                                                                                 |                                                                         |                                            |                                                                                        |
| ·                                                                                                                                                                                                                                                                                                                                                                                                                                                                                                                                                                                                                                                                                                                                                                                                                                                                                                                                                                                                                                                                                                                                                                                                                                                                                                                                                                                                                                                                                                                                                                                                                                                                                                                                                                                                                                                                                                                                                                                                                                                                                                                             | Directional Plan Attached.                                                                                      |                                                                         | <b></b>                                    |                                                                                        |
| handles and in the information along in the and according to the base of mer beautiful i h-linf                                                                                                                                                                                                                                                                                                                                                                                                                                                                                                                                                                                                                                                                                                                                                                                                                                                                                                                                                                                                                                                                                                                                                                                                                                                                                                                                                                                                                                                                                                                                                                                                                                                                                                                                                                                                                                                                                                                                                                                                                               | Spud Date:                                                                                                      | Rig Release Da                                                          | ite:                                       |                                                                                        |
|                                                                                                                                                                                                                                                                                                                                                                                                                                                                                                                                                                                                                                                                                                                                                                                                                                                                                                                                                                                                                                                                                                                                                                                                                                                                                                                                                                                                                                                                                                                                                                                                                                                                                                                                                                                                                                                                                                                                                                                                                                                                                                                               | There has an if a short she had a fer                                                                           | abarra in the and an                                                    | ant of mer lan 1 1                         | a and haliaf                                                                           |