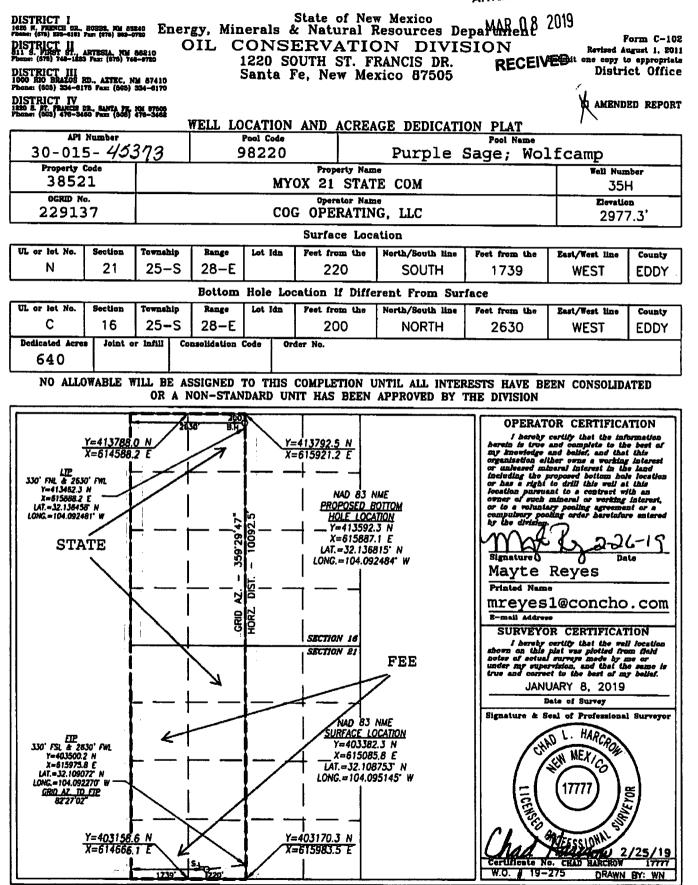

| Submit I Copy To Appropriate District<br>Office                                                                                                                                                                                                                                                                     | State of New Mexico                                                                                             |               |                               | Form C-103      |
|---------------------------------------------------------------------------------------------------------------------------------------------------------------------------------------------------------------------------------------------------------------------------------------------------------------------|-----------------------------------------------------------------------------------------------------------------|---------------|-------------------------------|-----------------|
| <u>District I</u><br>1625 N. French Dr., Hobbs, NM 88240                                                                                                                                                                                                                                                            | Energy, Minerals and Natural Resources                                                                          |               | October 13, 2009 WELL API NO. |                 |
| District.11                                                                                                                                                                                                                                                                                                         | OUL CONSERVATION DIVISION                                                                                       |               | 30-015-45373                  |                 |
| 1301 W. Grand Ave., Artesia, NM 88210<br>District III                                                                                                                                                                                                                                                               | OIL CONSERVATION DIVISION<br>1220 South St. Francis Dr.                                                         |               |                               | Type of Lease   |
| 1000 Rio Brazos Rd., Aztec, NM 87410                                                                                                                                                                                                                                                                                | Santa Fe, NM 87505                                                                                              |               | STATE FEE                     |                 |
| <u>District IV</u><br>1220 S. St. Francis Dr., Sonta Fe, NM<br>87505                                                                                                                                                                                                                                                | Sana PC, NW 67505                                                                                               |               | 6. State Oil                  | & Gas Lease No. |
| SUNDRY NOTICES AND REPORTS ON WELLS                                                                                                                                                                                                                                                                                 |                                                                                                                 | 7. Lease Na   | ume or Unit Agreement Name    |                 |
| (DO NOT USE THIS FORM FOR PROPOSALS TO DRILL OR TO DEEPEN OR PLUG BACK TO A<br>DIFFERENT RESERVOIR. USE "APPLICATION FOR PERMIT" (FORM GIGI) FOR SUCH<br>PROPOSALS)                                                                                                                                                 |                                                                                                                 | JG BACK TO A  | Myox 21 State Com             |                 |
|                                                                                                                                                                                                                                                                                                                     |                                                                                                                 |               | 8. Well Number                |                 |
| I. Type of Well: Oil Well                                                                                                                                                                                                                                                                                           | Gas Well Other ARTESIA DISTRICT                                                                                 |               | 38H                           |                 |
| 2. Name of Operator<br>COG Operating LLC                                                                                                                                                                                                                                                                            | MAR 08 2019                                                                                                     |               | 9. OGRID Number<br>229137     |                 |
| 3. Address of Operator                                                                                                                                                                                                                                                                                              | n na seconda da seconda |               | 10. Pool name or Wildcat      |                 |
| 2208 W. Main Street, Artesia,                                                                                                                                                                                                                                                                                       | NM 88210 RECEIVED                                                                                               |               | Purple Sage; Wolfcamp         |                 |
| 4. Well Location                                                                                                                                                                                                                                                                                                    |                                                                                                                 |               |                               |                 |
| Unit Letter <u>N</u> : <u>220</u> feet from the <u>South</u> line and <u>1739</u> feet from the <u>West</u> line                                                                                                                                                                                                    |                                                                                                                 |               |                               |                 |
| Section 21                                                                                                                                                                                                                                                                                                          |                                                                                                                 | inge 28E      | NMPM                          | Eddy County     |
|                                                                                                                                                                                                                                                                                                                     | 11. Elevation (Show whether DR,<br>2976                                                                         |               |                               |                 |
| 12. Check Appropriate Box to Indicate Nature of Notice, Report or Other Data                                                                                                                                                                                                                                        |                                                                                                                 |               |                               |                 |
| NOTICE OF INTENTION TO: SUBSEQUENT REPORT OF:                                                                                                                                                                                                                                                                       |                                                                                                                 |               |                               |                 |
| PERFORM REMEDIAL WORK D PLUG AND ABANDON REMEDIAL WORK                                                                                                                                                                                                                                                              |                                                                                                                 |               | К                             | ALTERING CASING |
|                                                                                                                                                                                                                                                                                                                     | CHANGE PLANS                                                                                                    | COMMENCE DRI  |                               | Ξ               |
| PULL OR ALTER CASING                                                                                                                                                                                                                                                                                                |                                                                                                                 | CASING/CEMENT | I JOB                         |                 |
|                                                                                                                                                                                                                                                                                                                     |                                                                                                                 |               |                               | _               |
| OTHER: 🛛 Name CHange                                                                                                                                                                                                                                                                                                |                                                                                                                 | OTHER:        |                               |                 |
| <ol> <li>Describe proposed or completed operations. (Clearly state all pertinent details, and give pertinent dates, including estimated date of<br/>starting any proposed work). SEE RULE 19.15.7.14 NMAC. For Multiple Completions: Attach wellbore diagram of proposed<br/>completion or recompletion.</li> </ol> |                                                                                                                 |               |                               |                 |
| COG Operating LLC respectfully requests approval for the following changes to the original approved APD.                                                                                                                                                                                                            |                                                                                                                 |               |                               |                 |
| Name Changes                                                                                                                                                                                                                                                                                                        |                                                                                                                 |               |                               |                 |
| Name Change:<br>From: Myox 21 State Com 38H                                                                                                                                                                                                                                                                         |                                                                                                                 |               |                               |                 |
| To: Myox 21 State Com 35H                                                                                                                                                                                                                                                                                           |                                                                                                                 |               |                               |                 |
| C102 attached.                                                                                                                                                                                                                                                                                                      |                                                                                                                 |               |                               |                 |
| Directional Plan Attached.                                                                                                                                                                                                                                                                                          |                                                                                                                 |               |                               |                 |
|                                                                                                                                                                                                                                                                                                                     | Dis Dalaas D                                                                                                    |               |                               |                 |
| Spud Date: Rig Release Date:                                                                                                                                                                                                                                                                                        |                                                                                                                 |               |                               |                 |
|                                                                                                                                                                                                                                                                                                                     |                                                                                                                 |               |                               |                 |
| I hereby certify that the information above is true and complete to the best of my knowledge and belief.                                                                                                                                                                                                            |                                                                                                                 |               |                               |                 |
| SIGNATURE TITLE: TITLE: TITLE: DATE: J6/2019                                                                                                                                                                                                                                                                        |                                                                                                                 |               |                               |                 |
| Type or print name: <u>Mayte Reves</u> E-mail address: <u>mreves1@conchoresources.com</u> PHONE: (575) 748-6945<br>For State Use Only                                                                                                                                                                               |                                                                                                                 |               |                               |                 |
| APPROVED BY: Kholy Klyn TITLE Business of A DATE 3-9-2019                                                                                                                                                                                                                                                           |                                                                                                                 |               |                               |                 |
| Conditions of Approval (if any)                                                                                                                                                                                                                                                                                     |                                                                                                                 |               |                               |                 |