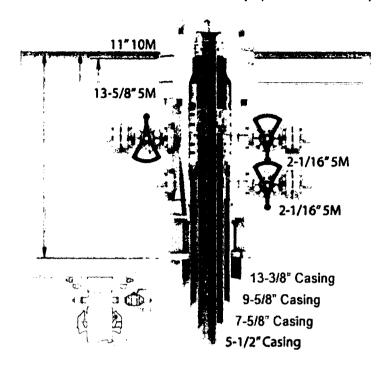

#### 1. Change to the wellhead design

Due to the casing design change and adding another casing string to the well, a 13-3/8" 3M sacrificial wellhead will be used to drill the 12-1/4" Intermediate Hole. Upon completion of drilling and cementing operations on the 12-1/4" Intermediate Hole section (along with proper WOC time), the wellhead will be cut off. At this point, the 13" 5x10 MNDS, be welded onto the 9-5/8" casing for the remainder of drilling operations on the pad.

#### 2. Change Control Equipment Pressure Rating

| BOP installed and<br>tested before drilling<br>which hole? | Size?   | Min.<br>Required<br>WP | Туре       | 1        | Tested to:              |
|------------------------------------------------------------|---------|------------------------|------------|----------|-------------------------|
| 12.25" Hole                                                | 13-5/8" | 3M                     | Annular    | <b>✓</b> | 70% of working pressure |
|                                                            |         | 3M                     | Blind Ram  | ✓        |                         |
|                                                            |         |                        | Pipe Ram   |          | 250/3000psi             |
|                                                            |         |                        | Double Ram | ✓        |                         |
|                                                            |         |                        | Other*     |          |                         |
| 8.5" Hole                                                  | 13-5/8" | 5M                     | Annular    | <b>✓</b> | 70% of working pressure |
|                                                            |         | 5M                     | Blind Ram  | ✓        |                         |
|                                                            |         |                        | Pipe Ram   |          | 250/5000psi             |
|                                                            |         |                        | Double Ram | ✓        |                         |
|                                                            |         |                        | Other*     |          |                         |