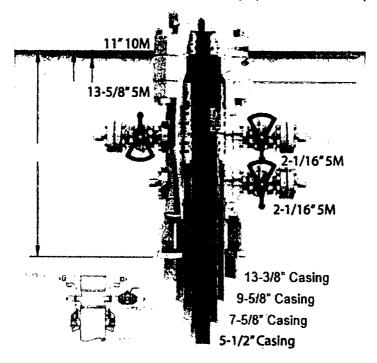

### 1. Change to the wellhead design

, e

Due to the casing design change and adding another casing string to the well, a 13-3/8" 3M sacrificial wellhead will be used to drill the 12-1/4" Intermediate Hole. Upon completion of drilling and cementing operations on the 12-1/4" Intermediate Hole section (along with proper WOC time), the wellhead will be cut off. At this point, the 13" 5x10 MNDS, be welded onto the 9-5/8" casing for the remainder of drilling operations on the pad.

### 2. Change Control Equipment Pressure Rating

| BOP installed and<br>tested before drilling<br>which hole? | Size?   | Min.<br>Required<br>WP | Туре       |  | 1                     | Tested to:                 |
|------------------------------------------------------------|---------|------------------------|------------|--|-----------------------|----------------------------|
| 12.25" Hole                                                | 13-5/8" | 3M                     | Annular    |  | ~                     | 70% of working<br>pressure |
|                                                            |         |                        | Blind Ram  |  | <ul> <li>✓</li> </ul> | 250/3000psi                |
|                                                            |         | 3M                     | Pipe Ram   |  |                       |                            |
|                                                            |         | שוכ                    | Double Ram |  | <ul> <li>✓</li> </ul> |                            |
|                                                            |         |                        | Other*     |  |                       | 1                          |
| 8.5" Hole                                                  | 13-5/8" | 5M                     | Annular    |  | 1                     | 70% of working<br>pressure |
|                                                            |         |                        | Blind Ram  |  | <ul> <li>✓</li> </ul> | 250/5000psi                |
|                                                            |         | 5M                     | Pipe Ram   |  |                       |                            |
|                                                            |         | JIVI                   | Double Ram |  | 1                     |                            |
|                                                            |         |                        | Other*     |  |                       | 1                          |