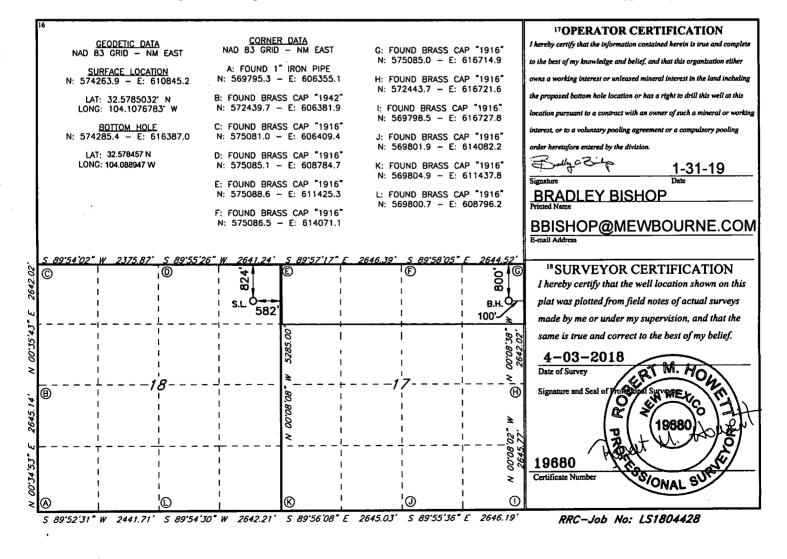

AMENDED REPORT

| WELL LOCATION AND ACREAGE DEDICATION PLAT                                |                                      |                                                     |       |            |               |                  |                                 |                                |          |        |
|--------------------------------------------------------------------------|--------------------------------------|-----------------------------------------------------|-------|------------|---------------|------------------|---------------------------------|--------------------------------|----------|--------|
|                                                                          |                                      |                                                     |       | 2Pool Code |               | Pool Name        |                                 |                                |          |        |
| 30-01                                                                    | 30-015-43411 52805 Tussel; Done Spru |                                                     |       |            |               |                  | prin                            | $\sim$                         |          |        |
| 4 Property Co<br>3153                                                    |                                      | SProperty Name<br>GLOCK 17 B2DA FEDERAL COM         |       |            |               |                  |                                 | <sup>6</sup> Well Number<br>1H |          |        |
| <sup>7</sup> 0GRID 1<br>14744                                            |                                      | <sup>8 Operator Name</sup><br>MEWBOURNE OIL COMPANY |       |            |               |                  | <sup>9</sup> Elevation<br>3265' |                                |          |        |
|                                                                          | <sup>10</sup> Surface Location       |                                                     |       |            |               |                  |                                 |                                |          |        |
| UL or lot no.                                                            | Section                              | Township                                            | Range | Lot Idn    | Feet from the | North/South line | Feet From the                   | East/W                         | est line | County |
| · <b>A</b>                                                               | 18                                   | 20S                                                 | 29E   |            | 824           | NORTH            | 582                             | EAST                           |          | EDDY   |
| <sup>11</sup> Bottom Hole Location If Different From Surface             |                                      |                                                     |       |            |               |                  |                                 |                                |          |        |
| UL or lot no.                                                            | Section                              | Township                                            | Range | Lot Idn    | Feet from the | North/South line | Feet from the                   | East/West line                 |          | County |
| A                                                                        | 17                                   | 20S                                                 | 29E   |            | 800           | NORTH            | 100                             | EAST                           |          | EDDY   |
| 12 Dedicated Acres 13 Joint or Infill 14 Consolidation Code 15 Order No. |                                      |                                                     |       |            |               |                  |                                 |                                |          |        |
| 160                                                                      |                                      |                                                     |       |            |               |                  |                                 |                                |          |        |