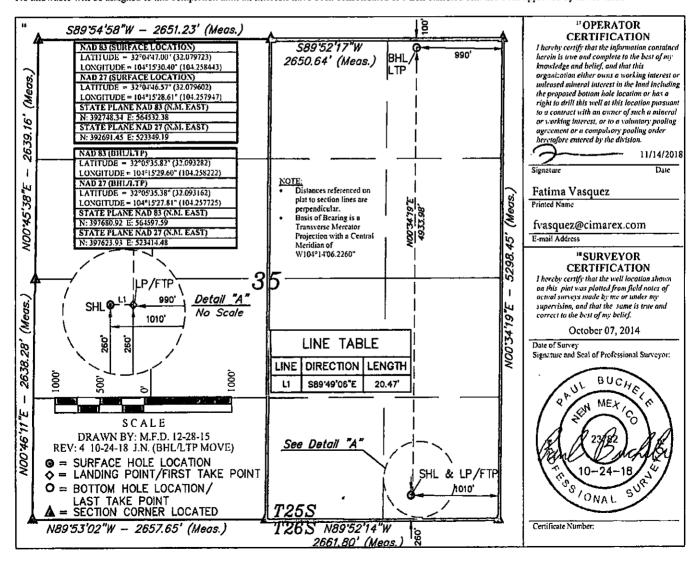

☐ AMENDED REPORT

WELL LOCATION AND ACREAGE DEDICATION PLAT

|                                       |               |                                                     | ,            |                        | 0                    |                             |                       | <u> </u>               |                        |  |
|---------------------------------------|---------------|-----------------------------------------------------|--------------|------------------------|----------------------|-----------------------------|-----------------------|------------------------|------------------------|--|
| 30-015-44111                          |               |                                                     | 9822         | <sup>2</sup> Pool Code | Pui                  | Purple Sage; Wolfcamp (Gas) |                       |                        |                        |  |
| Property C<br>314218                  | Code          | <sup>4</sup> Property Name<br>BONNIE 35 FEDERAL COM |              |                        |                      |                             |                       |                        | • Weil Number<br>#2H   |  |
| <sup>7</sup> OGRID 1<br>215099        | No.           | Operator Name CIMAREX ENERGY CO.                    |              |                        |                      |                             |                       |                        | 9 Elevation<br>3339.2' |  |
|                                       |               |                                                     |              |                        | "Surface             | Location                    |                       |                        |                        |  |
| UL or lot no.<br>P                    | Section<br>35 | Tawnship<br>25S                                     | Range<br>26E | Lot lån                | Feet from the 260    | North/South line<br>SOUTH   | Feet from the<br>1010 | East/West line<br>EAST | County<br>EDDY         |  |
|                                       |               |                                                     | 10           | Bottom Ho              | ole Location I       | f Different From            | Surface               |                        |                        |  |
| UL or lot un.<br>A                    | Section<br>35 | Township<br>25S                                     | Range<br>26E | Lot Idn                | Feet from the<br>100 | North/South line<br>NORTH   | Feet from the<br>990  | East/West line<br>EAST | County<br>EDDY         |  |
| 12 Dedicated Acres 13 Joint or Infill |               | 12 Consolidation Code                               |              | 15 Order No.           |                      | ·                           |                       |                        |                        |  |