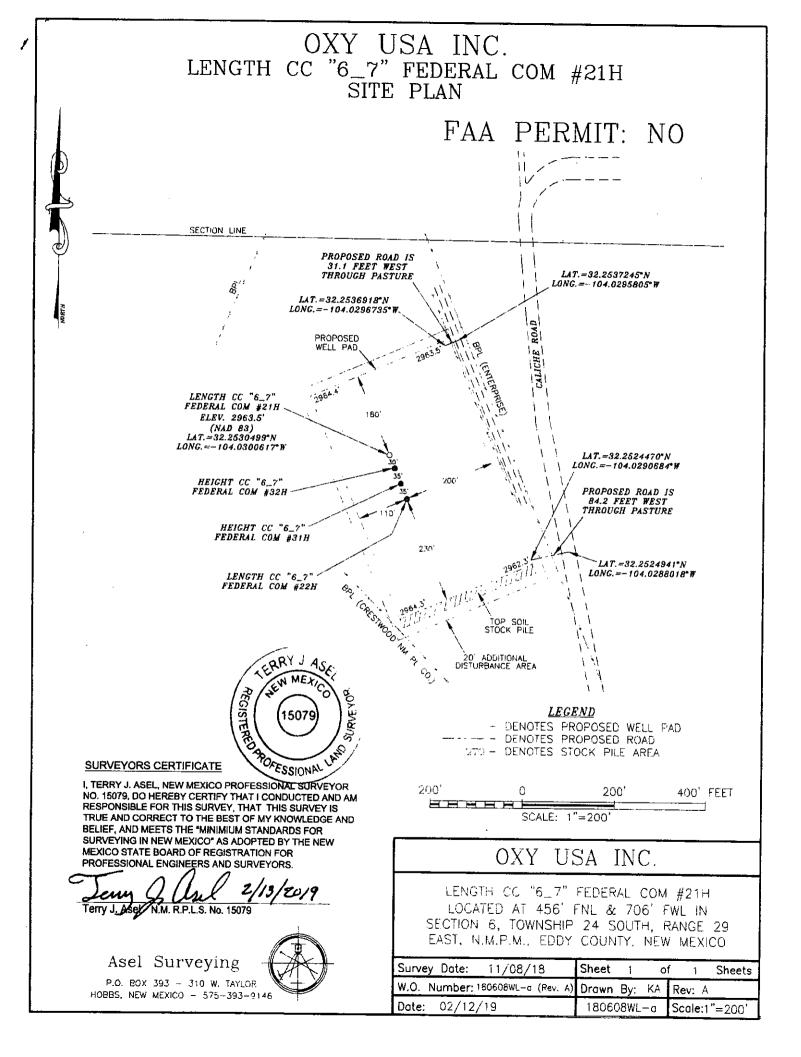

AMENDED REPORT

| r <u></u>                             |                                   |      | ļ                    | VELL .            | LOCA              | TIO  | N ANI     | DAC        | EAGE D                                                  | EDICATIO         | N PLAT    |          |          |        |  |  |
|---------------------------------------|-----------------------------------|------|----------------------|-------------------|-------------------|------|-----------|------------|---------------------------------------------------------|------------------|-----------|----------|----------|--------|--|--|
| API Number Pool Code                  |                                   |      |                      |                   |                   |      | Dest blow |            |                                                         |                  |           |          |          |        |  |  |
|                                       | 30-015-45553 50371                |      |                      |                   |                   |      |           |            | Pience Crossing Bone Spring                             |                  |           |          |          |        |  |  |
| Property Code Property Name Well Numb |                                   |      |                      |                   |                   |      |           |            |                                                         |                  |           |          |          |        |  |  |
| 323007 LENGTH CC "6                   |                                   |      |                      |                   |                   |      | 6_7"      | FEDERA     |                                                         | 21H              |           |          |          |        |  |  |
| OGR                                   | OGRID No. Operator Name Elevation |      |                      |                   |                   |      |           |            |                                                         |                  |           |          |          |        |  |  |
| <u>ماما ا</u>                         | 916                               |      | OXY USA INC. 2963.5' |                   |                   |      |           |            |                                                         |                  |           |          |          |        |  |  |
|                                       | Surface Location                  |      |                      |                   |                   |      |           |            |                                                         |                  |           |          |          |        |  |  |
| UL or lot no.                         | Section                           | Ta   | wnship               | wnship Range      |                   |      |           |            | Idn Feet from the North/South line Feet from the East/W |                  |           |          |          | County |  |  |
| 4                                     | 6                                 | 24   | SOUTH                | 29 EAST, N.M.P.M. |                   |      | 456'      | NORTH      | 706'                                                    | WEST             | · · · · · | EDDY     |          |        |  |  |
|                                       |                                   |      |                      | Bo                | ottom I           | Iole | Locati    | on If I    | Different H                                             | From Surfac      | e         |          | <u>_</u> | ;      |  |  |
| UL or lot no.                         | Section                           | To   | wnship               |                   | Renj              |      |           |            |                                                         | North/South line |           | East/Wes | t lune   | County |  |  |
| 4                                     | 7                                 | 24   | SOUTH                | 29                | 29 EAST, N.M.P.M. |      |           |            | 20'                                                     | SOUTH            | 330       |          |          | EDDY   |  |  |
| Dedicated                             | Acres                             | Join | or Infill            | Consolic          | lation Cod        | 2    | Order No. | <u>t</u> J |                                                         | <u>ا</u>         | l         |          |          |        |  |  |
| 637.                                  | 33                                | L .  | <u>ا</u>             |                   |                   |      |           |            |                                                         |                  |           |          |          |        |  |  |

This is a sundry request for one well in the Cedar Canyon area. The well related to this sundry request is:

| API #      | Well Name                 | Lease Sérial # |
|------------|---------------------------|----------------|
| 3001545553 | Length CC 6-7 Fed Com 21H | NMNM013996     |