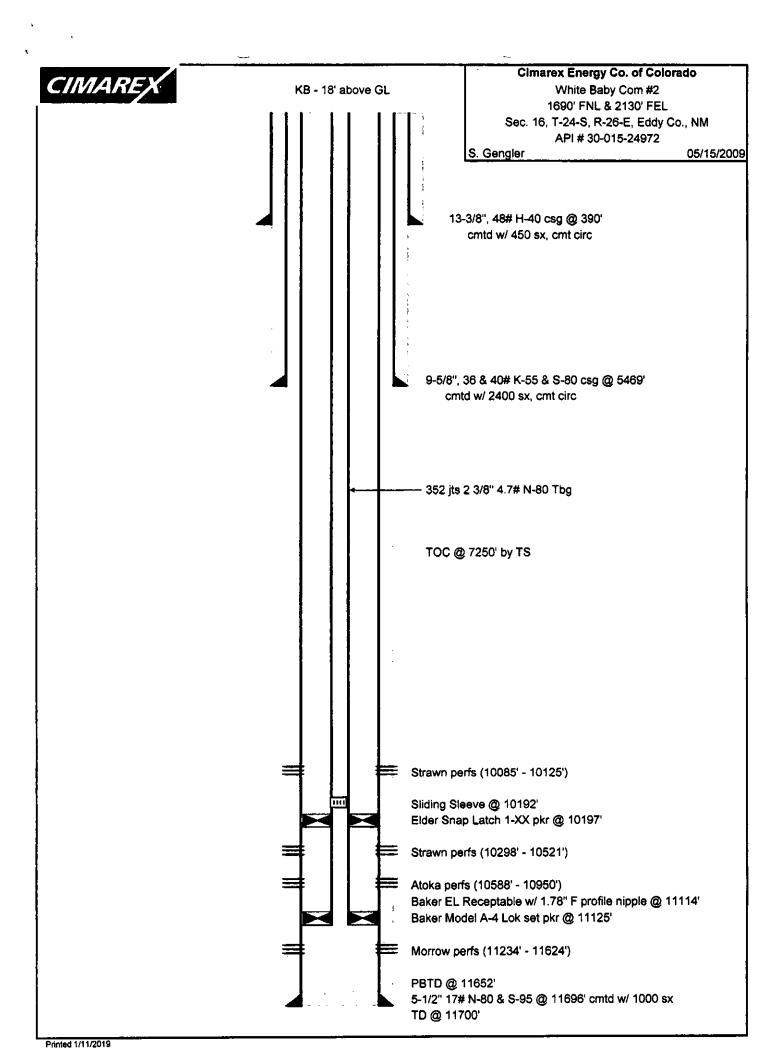

| Office • Appropriate District                                                                                                                                                                                                                                                                                                                                                                                                                                                                                                                                                                                                                                                                                                                                                                                                                                                                                                                                                                                                                                                                                                                                                                                                                                                                                                                                                                                                                                                                                                                                                                                                                                                                                                                                                                                                                                                                                                                                                                                                                                                                                                  | State of New Mexico                                                                                                                                                                                                                                                                                                                                                                                                                                                                                                                                                                                                                                                                                                                                                                                                                                                                                                                                                                                                                                                                                                                                                                                                                                                                                                                                                                                                                                                                                                                                                                                                                                                                                                                                                                                                                                                                                                                                                                                                                                                                                                            |                                                                                                                                                                                                                                                                           | Form C-103                                                                                                                                                                                                                  |  |
|--------------------------------------------------------------------------------------------------------------------------------------------------------------------------------------------------------------------------------------------------------------------------------------------------------------------------------------------------------------------------------------------------------------------------------------------------------------------------------------------------------------------------------------------------------------------------------------------------------------------------------------------------------------------------------------------------------------------------------------------------------------------------------------------------------------------------------------------------------------------------------------------------------------------------------------------------------------------------------------------------------------------------------------------------------------------------------------------------------------------------------------------------------------------------------------------------------------------------------------------------------------------------------------------------------------------------------------------------------------------------------------------------------------------------------------------------------------------------------------------------------------------------------------------------------------------------------------------------------------------------------------------------------------------------------------------------------------------------------------------------------------------------------------------------------------------------------------------------------------------------------------------------------------------------------------------------------------------------------------------------------------------------------------------------------------------------------------------------------------------------------|--------------------------------------------------------------------------------------------------------------------------------------------------------------------------------------------------------------------------------------------------------------------------------------------------------------------------------------------------------------------------------------------------------------------------------------------------------------------------------------------------------------------------------------------------------------------------------------------------------------------------------------------------------------------------------------------------------------------------------------------------------------------------------------------------------------------------------------------------------------------------------------------------------------------------------------------------------------------------------------------------------------------------------------------------------------------------------------------------------------------------------------------------------------------------------------------------------------------------------------------------------------------------------------------------------------------------------------------------------------------------------------------------------------------------------------------------------------------------------------------------------------------------------------------------------------------------------------------------------------------------------------------------------------------------------------------------------------------------------------------------------------------------------------------------------------------------------------------------------------------------------------------------------------------------------------------------------------------------------------------------------------------------------------------------------------------------------------------------------------------------------|---------------------------------------------------------------------------------------------------------------------------------------------------------------------------------------------------------------------------------------------------------------------------|-----------------------------------------------------------------------------------------------------------------------------------------------------------------------------------------------------------------------------|--|
| <u>District I</u> – (575) 393-6161                                                                                                                                                                                                                                                                                                                                                                                                                                                                                                                                                                                                                                                                                                                                                                                                                                                                                                                                                                                                                                                                                                                                                                                                                                                                                                                                                                                                                                                                                                                                                                                                                                                                                                                                                                                                                                                                                                                                                                                                                                                                                             | Energy, Minerals and Natural R                                                                                                                                                                                                                                                                                                                                                                                                                                                                                                                                                                                                                                                                                                                                                                                                                                                                                                                                                                                                                                                                                                                                                                                                                                                                                                                                                                                                                                                                                                                                                                                                                                                                                                                                                                                                                                                                                                                                                                                                                                                                                                 | esources                                                                                                                                                                                                                                                                  | Revised August 1, 2011                                                                                                                                                                                                      |  |
| 1625 N. French Dr., Hobbs, NM 88240                                                                                                                                                                                                                                                                                                                                                                                                                                                                                                                                                                                                                                                                                                                                                                                                                                                                                                                                                                                                                                                                                                                                                                                                                                                                                                                                                                                                                                                                                                                                                                                                                                                                                                                                                                                                                                                                                                                                                                                                                                                                                            |                                                                                                                                                                                                                                                                                                                                                                                                                                                                                                                                                                                                                                                                                                                                                                                                                                                                                                                                                                                                                                                                                                                                                                                                                                                                                                                                                                                                                                                                                                                                                                                                                                                                                                                                                                                                                                                                                                                                                                                                                                                                                                                                | WELL API NO<br>30-015-24972                                                                                                                                                                                                                                               | ).<br>                                                                                                                                                                                                                      |  |
| <u>District II</u> – (575) 748-1283<br>811 S. First St., Artesia, NM 88210                                                                                                                                                                                                                                                                                                                                                                                                                                                                                                                                                                                                                                                                                                                                                                                                                                                                                                                                                                                                                                                                                                                                                                                                                                                                                                                                                                                                                                                                                                                                                                                                                                                                                                                                                                                                                                                                                                                                                                                                                                                     | OIL CONSERVATION DIV                                                                                                                                                                                                                                                                                                                                                                                                                                                                                                                                                                                                                                                                                                                                                                                                                                                                                                                                                                                                                                                                                                                                                                                                                                                                                                                                                                                                                                                                                                                                                                                                                                                                                                                                                                                                                                                                                                                                                                                                                                                                                                           | /                                                                                                                                                                                                                                                                         | o of Logo                                                                                                                                                                                                                   |  |
| District III - (505) 334-6178                                                                                                                                                                                                                                                                                                                                                                                                                                                                                                                                                                                                                                                                                                                                                                                                                                                                                                                                                                                                                                                                                                                                                                                                                                                                                                                                                                                                                                                                                                                                                                                                                                                                                                                                                                                                                                                                                                                                                                                                                                                                                                  | 1220 South St. Francis                                                                                                                                                                                                                                                                                                                                                                                                                                                                                                                                                                                                                                                                                                                                                                                                                                                                                                                                                                                                                                                                                                                                                                                                                                                                                                                                                                                                                                                                                                                                                                                                                                                                                                                                                                                                                                                                                                                                                                                                                                                                                                         | Dr. 5. Indicate Type STATE                                                                                                                                                                                                                                                | X FEE                                                                                                                                                                                                                       |  |
| 1000 Rio Brazos Rd., Aztec, NM 87410<br>District IV – (505) 476-3460                                                                                                                                                                                                                                                                                                                                                                                                                                                                                                                                                                                                                                                                                                                                                                                                                                                                                                                                                                                                                                                                                                                                                                                                                                                                                                                                                                                                                                                                                                                                                                                                                                                                                                                                                                                                                                                                                                                                                                                                                                                           | Santa Fe, NM 87505                                                                                                                                                                                                                                                                                                                                                                                                                                                                                                                                                                                                                                                                                                                                                                                                                                                                                                                                                                                                                                                                                                                                                                                                                                                                                                                                                                                                                                                                                                                                                                                                                                                                                                                                                                                                                                                                                                                                                                                                                                                                                                             |                                                                                                                                                                                                                                                                           |                                                                                                                                                                                                                             |  |
| 1220 S. St. Francis Dr., Santa Fe, NM<br>87505                                                                                                                                                                                                                                                                                                                                                                                                                                                                                                                                                                                                                                                                                                                                                                                                                                                                                                                                                                                                                                                                                                                                                                                                                                                                                                                                                                                                                                                                                                                                                                                                                                                                                                                                                                                                                                                                                                                                                                                                                                                                                 |                                                                                                                                                                                                                                                                                                                                                                                                                                                                                                                                                                                                                                                                                                                                                                                                                                                                                                                                                                                                                                                                                                                                                                                                                                                                                                                                                                                                                                                                                                                                                                                                                                                                                                                                                                                                                                                                                                                                                                                                                                                                                                                                | o. State on &                                                                                                                                                                                                                                                             | Gas Lease No.                                                                                                                                                                                                               |  |
|                                                                                                                                                                                                                                                                                                                                                                                                                                                                                                                                                                                                                                                                                                                                                                                                                                                                                                                                                                                                                                                                                                                                                                                                                                                                                                                                                                                                                                                                                                                                                                                                                                                                                                                                                                                                                                                                                                                                                                                                                                                                                                                                | CES AND REPORTS ON WELLS                                                                                                                                                                                                                                                                                                                                                                                                                                                                                                                                                                                                                                                                                                                                                                                                                                                                                                                                                                                                                                                                                                                                                                                                                                                                                                                                                                                                                                                                                                                                                                                                                                                                                                                                                                                                                                                                                                                                                                                                                                                                                                       | 7. Lease Name                                                                                                                                                                                                                                                             | or Unit Agreement Name                                                                                                                                                                                                      |  |
| (DO NOT USE THIS FORM FOR PROPOSALS TO DRILL OR TO DEEPEN OR PLUG BACK TO A DIFFERENT RESERVOIR. USE "APPLICATION FOR PERMIT" (FORM C-101) FOR SUCH                                                                                                                                                                                                                                                                                                                                                                                                                                                                                                                                                                                                                                                                                                                                                                                                                                                                                                                                                                                                                                                                                                                                                                                                                                                                                                                                                                                                                                                                                                                                                                                                                                                                                                                                                                                                                                                                                                                                                                            |                                                                                                                                                                                                                                                                                                                                                                                                                                                                                                                                                                                                                                                                                                                                                                                                                                                                                                                                                                                                                                                                                                                                                                                                                                                                                                                                                                                                                                                                                                                                                                                                                                                                                                                                                                                                                                                                                                                                                                                                                                                                                                                                | our l                                                                                                                                                                                                                                                                     |                                                                                                                                                                                                                             |  |
| PROPOSALS.)                                                                                                                                                                                                                                                                                                                                                                                                                                                                                                                                                                                                                                                                                                                                                                                                                                                                                                                                                                                                                                                                                                                                                                                                                                                                                                                                                                                                                                                                                                                                                                                                                                                                                                                                                                                                                                                                                                                                                                                                                                                                                                                    |                                                                                                                                                                                                                                                                                                                                                                                                                                                                                                                                                                                                                                                                                                                                                                                                                                                                                                                                                                                                                                                                                                                                                                                                                                                                                                                                                                                                                                                                                                                                                                                                                                                                                                                                                                                                                                                                                                                                                                                                                                                                                                                                | WILLEDADI                                                                                                                                                                                                                                                                 |                                                                                                                                                                                                                             |  |
| 1. Type of Well: Oil Well Gas Well X Other                                                                                                                                                                                                                                                                                                                                                                                                                                                                                                                                                                                                                                                                                                                                                                                                                                                                                                                                                                                                                                                                                                                                                                                                                                                                                                                                                                                                                                                                                                                                                                                                                                                                                                                                                                                                                                                                                                                                                                                                                                                                                     |                                                                                                                                                                                                                                                                                                                                                                                                                                                                                                                                                                                                                                                                                                                                                                                                                                                                                                                                                                                                                                                                                                                                                                                                                                                                                                                                                                                                                                                                                                                                                                                                                                                                                                                                                                                                                                                                                                                                                                                                                                                                                                                                | 8. Well Number                                                                                                                                                                                                                                                            | er                                                                                                                                                                                                                          |  |
| 2. Name of Operator                                                                                                                                                                                                                                                                                                                                                                                                                                                                                                                                                                                                                                                                                                                                                                                                                                                                                                                                                                                                                                                                                                                                                                                                                                                                                                                                                                                                                                                                                                                                                                                                                                                                                                                                                                                                                                                                                                                                                                                                                                                                                                            |                                                                                                                                                                                                                                                                                                                                                                                                                                                                                                                                                                                                                                                                                                                                                                                                                                                                                                                                                                                                                                                                                                                                                                                                                                                                                                                                                                                                                                                                                                                                                                                                                                                                                                                                                                                                                                                                                                                                                                                                                                                                                                                                | 9. OGRID Nu                                                                                                                                                                                                                                                               | nhar                                                                                                                                                                                                                        |  |
| CIMAREX ENERGY CO. OF COLORADO                                                                                                                                                                                                                                                                                                                                                                                                                                                                                                                                                                                                                                                                                                                                                                                                                                                                                                                                                                                                                                                                                                                                                                                                                                                                                                                                                                                                                                                                                                                                                                                                                                                                                                                                                                                                                                                                                                                                                                                                                                                                                                 |                                                                                                                                                                                                                                                                                                                                                                                                                                                                                                                                                                                                                                                                                                                                                                                                                                                                                                                                                                                                                                                                                                                                                                                                                                                                                                                                                                                                                                                                                                                                                                                                                                                                                                                                                                                                                                                                                                                                                                                                                                                                                                                                |                                                                                                                                                                                                                                                                           | 162683                                                                                                                                                                                                                      |  |
| 3. Address of Operator                                                                                                                                                                                                                                                                                                                                                                                                                                                                                                                                                                                                                                                                                                                                                                                                                                                                                                                                                                                                                                                                                                                                                                                                                                                                                                                                                                                                                                                                                                                                                                                                                                                                                                                                                                                                                                                                                                                                                                                                                                                                                                         |                                                                                                                                                                                                                                                                                                                                                                                                                                                                                                                                                                                                                                                                                                                                                                                                                                                                                                                                                                                                                                                                                                                                                                                                                                                                                                                                                                                                                                                                                                                                                                                                                                                                                                                                                                                                                                                                                                                                                                                                                                                                                                                                |                                                                                                                                                                                                                                                                           | 10. Pool name or Wildcat                                                                                                                                                                                                    |  |
| 600 N. MARIENFELD, SUITE 600, MIDLAND, TEXAS 79701                                                                                                                                                                                                                                                                                                                                                                                                                                                                                                                                                                                                                                                                                                                                                                                                                                                                                                                                                                                                                                                                                                                                                                                                                                                                                                                                                                                                                                                                                                                                                                                                                                                                                                                                                                                                                                                                                                                                                                                                                                                                             |                                                                                                                                                                                                                                                                                                                                                                                                                                                                                                                                                                                                                                                                                                                                                                                                                                                                                                                                                                                                                                                                                                                                                                                                                                                                                                                                                                                                                                                                                                                                                                                                                                                                                                                                                                                                                                                                                                                                                                                                                                                                                                                                | WHITE CITY                                                                                                                                                                                                                                                                | WHITE CITY (PENN)                                                                                                                                                                                                           |  |
| 4. Well Location                                                                                                                                                                                                                                                                                                                                                                                                                                                                                                                                                                                                                                                                                                                                                                                                                                                                                                                                                                                                                                                                                                                                                                                                                                                                                                                                                                                                                                                                                                                                                                                                                                                                                                                                                                                                                                                                                                                                                                                                                                                                                                               |                                                                                                                                                                                                                                                                                                                                                                                                                                                                                                                                                                                                                                                                                                                                                                                                                                                                                                                                                                                                                                                                                                                                                                                                                                                                                                                                                                                                                                                                                                                                                                                                                                                                                                                                                                                                                                                                                                                                                                                                                                                                                                                                |                                                                                                                                                                                                                                                                           |                                                                                                                                                                                                                             |  |
| Unit Letter G : 1                                                                                                                                                                                                                                                                                                                                                                                                                                                                                                                                                                                                                                                                                                                                                                                                                                                                                                                                                                                                                                                                                                                                                                                                                                                                                                                                                                                                                                                                                                                                                                                                                                                                                                                                                                                                                                                                                                                                                                                                                                                                                                              | 690 feet from the NORTH line and                                                                                                                                                                                                                                                                                                                                                                                                                                                                                                                                                                                                                                                                                                                                                                                                                                                                                                                                                                                                                                                                                                                                                                                                                                                                                                                                                                                                                                                                                                                                                                                                                                                                                                                                                                                                                                                                                                                                                                                                                                                                                               | = 1                                                                                                                                                                                                                                                                       | AST line                                                                                                                                                                                                                    |  |
| Section 16                                                                                                                                                                                                                                                                                                                                                                                                                                                                                                                                                                                                                                                                                                                                                                                                                                                                                                                                                                                                                                                                                                                                                                                                                                                                                                                                                                                                                                                                                                                                                                                                                                                                                                                                                                                                                                                                                                                                                                                                                                                                                                                     |                                                                                                                                                                                                                                                                                                                                                                                                                                                                                                                                                                                                                                                                                                                                                                                                                                                                                                                                                                                                                                                                                                                                                                                                                                                                                                                                                                                                                                                                                                                                                                                                                                                                                                                                                                                                                                                                                                                                                                                                                                                                                                                                | nge 26 36E NMPM                                                                                                                                                                                                                                                           | I EDDY County                                                                                                                                                                                                               |  |
| !                                                                                                                                                                                                                                                                                                                                                                                                                                                                                                                                                                                                                                                                                                                                                                                                                                                                                                                                                                                                                                                                                                                                                                                                                                                                                                                                                                                                                                                                                                                                                                                                                                                                                                                                                                                                                                                                                                                                                                                                                                                                                                                              | 11. Elevation (Show whether DR, RKI                                                                                                                                                                                                                                                                                                                                                                                                                                                                                                                                                                                                                                                                                                                                                                                                                                                                                                                                                                                                                                                                                                                                                                                                                                                                                                                                                                                                                                                                                                                                                                                                                                                                                                                                                                                                                                                                                                                                                                                                                                                                                            | , RT, GR, etc.)                                                                                                                                                                                                                                                           |                                                                                                                                                                                                                             |  |
|                                                                                                                                                                                                                                                                                                                                                                                                                                                                                                                                                                                                                                                                                                                                                                                                                                                                                                                                                                                                                                                                                                                                                                                                                                                                                                                                                                                                                                                                                                                                                                                                                                                                                                                                                                                                                                                                                                                                                                                                                                                                                                                                | 3,405' – GR                                                                                                                                                                                                                                                                                                                                                                                                                                                                                                                                                                                                                                                                                                                                                                                                                                                                                                                                                                                                                                                                                                                                                                                                                                                                                                                                                                                                                                                                                                                                                                                                                                                                                                                                                                                                                                                                                                                                                                                                                                                                                                                    |                                                                                                                                                                                                                                                                           |                                                                                                                                                                                                                             |  |
|                                                                                                                                                                                                                                                                                                                                                                                                                                                                                                                                                                                                                                                                                                                                                                                                                                                                                                                                                                                                                                                                                                                                                                                                                                                                                                                                                                                                                                                                                                                                                                                                                                                                                                                                                                                                                                                                                                                                                                                                                                                                                                                                |                                                                                                                                                                                                                                                                                                                                                                                                                                                                                                                                                                                                                                                                                                                                                                                                                                                                                                                                                                                                                                                                                                                                                                                                                                                                                                                                                                                                                                                                                                                                                                                                                                                                                                                                                                                                                                                                                                                                                                                                                                                                                                                                | A                                                                                                                                                                                                                                                                         | _                                                                                                                                                                                                                           |  |
| 12. Check A                                                                                                                                                                                                                                                                                                                                                                                                                                                                                                                                                                                                                                                                                                                                                                                                                                                                                                                                                                                                                                                                                                                                                                                                                                                                                                                                                                                                                                                                                                                                                                                                                                                                                                                                                                                                                                                                                                                                                                                                                                                                                                                    | Appropriate Box to Indicate Natur                                                                                                                                                                                                                                                                                                                                                                                                                                                                                                                                                                                                                                                                                                                                                                                                                                                                                                                                                                                                                                                                                                                                                                                                                                                                                                                                                                                                                                                                                                                                                                                                                                                                                                                                                                                                                                                                                                                                                                                                                                                                                              | e of Notice, Report or Oth                                                                                                                                                                                                                                                | er Data                                                                                                                                                                                                                     |  |
| NOTICE OF IN                                                                                                                                                                                                                                                                                                                                                                                                                                                                                                                                                                                                                                                                                                                                                                                                                                                                                                                                                                                                                                                                                                                                                                                                                                                                                                                                                                                                                                                                                                                                                                                                                                                                                                                                                                                                                                                                                                                                                                                                                                                                                                                   | TENTION TO:                                                                                                                                                                                                                                                                                                                                                                                                                                                                                                                                                                                                                                                                                                                                                                                                                                                                                                                                                                                                                                                                                                                                                                                                                                                                                                                                                                                                                                                                                                                                                                                                                                                                                                                                                                                                                                                                                                                                                                                                                                                                                                                    | SUBSEQUENT R                                                                                                                                                                                                                                                              | FPORT OF                                                                                                                                                                                                                    |  |
| PERFORM REMEDIAL WORK □                                                                                                                                                                                                                                                                                                                                                                                                                                                                                                                                                                                                                                                                                                                                                                                                                                                                                                                                                                                                                                                                                                                                                                                                                                                                                                                                                                                                                                                                                                                                                                                                                                                                                                                                                                                                                                                                                                                                                                                                                                                                                                        |                                                                                                                                                                                                                                                                                                                                                                                                                                                                                                                                                                                                                                                                                                                                                                                                                                                                                                                                                                                                                                                                                                                                                                                                                                                                                                                                                                                                                                                                                                                                                                                                                                                                                                                                                                                                                                                                                                                                                                                                                                                                                                                                | MEDIAL WORK                                                                                                                                                                                                                                                               | ALTERING CASING                                                                                                                                                                                                             |  |
| TEMPORARILY ABANDON                                                                                                                                                                                                                                                                                                                                                                                                                                                                                                                                                                                                                                                                                                                                                                                                                                                                                                                                                                                                                                                                                                                                                                                                                                                                                                                                                                                                                                                                                                                                                                                                                                                                                                                                                                                                                                                                                                                                                                                                                                                                                                            |                                                                                                                                                                                                                                                                                                                                                                                                                                                                                                                                                                                                                                                                                                                                                                                                                                                                                                                                                                                                                                                                                                                                                                                                                                                                                                                                                                                                                                                                                                                                                                                                                                                                                                                                                                                                                                                                                                                                                                                                                                                                                                                                |                                                                                                                                                                                                                                                                           | Ρ ΔΝΠ Δ                                                                                                                                                                                                                     |  |
| PULL OR ALTER CASING                                                                                                                                                                                                                                                                                                                                                                                                                                                                                                                                                                                                                                                                                                                                                                                                                                                                                                                                                                                                                                                                                                                                                                                                                                                                                                                                                                                                                                                                                                                                                                                                                                                                                                                                                                                                                                                                                                                                                                                                                                                                                                           |                                                                                                                                                                                                                                                                                                                                                                                                                                                                                                                                                                                                                                                                                                                                                                                                                                                                                                                                                                                                                                                                                                                                                                                                                                                                                                                                                                                                                                                                                                                                                                                                                                                                                                                                                                                                                                                                                                                                                                                                                                                                                                                                | SING/CEMENT JOB                                                                                                                                                                                                                                                           | arior to                                                                                                                                                                                                                    |  |
| DOWNHOLE COMMINGLE                                                                                                                                                                                                                                                                                                                                                                                                                                                                                                                                                                                                                                                                                                                                                                                                                                                                                                                                                                                                                                                                                                                                                                                                                                                                                                                                                                                                                                                                                                                                                                                                                                                                                                                                                                                                                                                                                                                                                                                                                                                                                                             |                                                                                                                                                                                                                                                                                                                                                                                                                                                                                                                                                                                                                                                                                                                                                                                                                                                                                                                                                                                                                                                                                                                                                                                                                                                                                                                                                                                                                                                                                                                                                                                                                                                                                                                                                                                                                                                                                                                                                                                                                                                                                                                                | . ~                                                                                                                                                                                                                                                                       | D 24 hrs . Disc.                                                                                                                                                                                                            |  |
| DOWNHOLE COMMUNICE                                                                                                                                                                                                                                                                                                                                                                                                                                                                                                                                                                                                                                                                                                                                                                                                                                                                                                                                                                                                                                                                                                                                                                                                                                                                                                                                                                                                                                                                                                                                                                                                                                                                                                                                                                                                                                                                                                                                                                                                                                                                                                             |                                                                                                                                                                                                                                                                                                                                                                                                                                                                                                                                                                                                                                                                                                                                                                                                                                                                                                                                                                                                                                                                                                                                                                                                                                                                                                                                                                                                                                                                                                                                                                                                                                                                                                                                                                                                                                                                                                                                                                                                                                                                                                                                | 1151 / E PA                                                                                                                                                                                                                                                               |                                                                                                                                                                                                                             |  |
|                                                                                                                                                                                                                                                                                                                                                                                                                                                                                                                                                                                                                                                                                                                                                                                                                                                                                                                                                                                                                                                                                                                                                                                                                                                                                                                                                                                                                                                                                                                                                                                                                                                                                                                                                                                                                                                                                                                                                                                                                                                                                                                                |                                                                                                                                                                                                                                                                                                                                                                                                                                                                                                                                                                                                                                                                                                                                                                                                                                                                                                                                                                                                                                                                                                                                                                                                                                                                                                                                                                                                                                                                                                                                                                                                                                                                                                                                                                                                                                                                                                                                                                                                                                                                                                                                | HOHRY OF                                                                                                                                                                                                                                                                  | D 24 hrs . prior to<br>y work done.                                                                                                                                                                                         |  |
| OTHER:                                                                                                                                                                                                                                                                                                                                                                                                                                                                                                                                                                                                                                                                                                                                                                                                                                                                                                                                                                                                                                                                                                                                                                                                                                                                                                                                                                                                                                                                                                                                                                                                                                                                                                                                                                                                                                                                                                                                                                                                                                                                                                                         |                                                                                                                                                                                                                                                                                                                                                                                                                                                                                                                                                                                                                                                                                                                                                                                                                                                                                                                                                                                                                                                                                                                                                                                                                                                                                                                                                                                                                                                                                                                                                                                                                                                                                                                                                                                                                                                                                                                                                                                                                                                                                                                                | HER:                                                                                                                                                                                                                                                                      | <u> </u>                                                                                                                                                                                                                    |  |
| OTHER:  13. Describe proposed or comp                                                                                                                                                                                                                                                                                                                                                                                                                                                                                                                                                                                                                                                                                                                                                                                                                                                                                                                                                                                                                                                                                                                                                                                                                                                                                                                                                                                                                                                                                                                                                                                                                                                                                                                                                                                                                                                                                                                                                                                                                                                                                          | leted operations. (Clearly state all pertin                                                                                                                                                                                                                                                                                                                                                                                                                                                                                                                                                                                                                                                                                                                                                                                                                                                                                                                                                                                                                                                                                                                                                                                                                                                                                                                                                                                                                                                                                                                                                                                                                                                                                                                                                                                                                                                                                                                                                                                                                                                                                    | HER:<br>ent details, and give pertinent d                                                                                                                                                                                                                                 | ates, including estimated date                                                                                                                                                                                              |  |
| OTHER:  13. Describe proposed or comp of starting any proposed we                                                                                                                                                                                                                                                                                                                                                                                                                                                                                                                                                                                                                                                                                                                                                                                                                                                                                                                                                                                                                                                                                                                                                                                                                                                                                                                                                                                                                                                                                                                                                                                                                                                                                                                                                                                                                                                                                                                                                                                                                                                              | leted operations. (Clearly state all pertinork). SEE RULE 19.15.7.14 NMAC. For                                                                                                                                                                                                                                                                                                                                                                                                                                                                                                                                                                                                                                                                                                                                                                                                                                                                                                                                                                                                                                                                                                                                                                                                                                                                                                                                                                                                                                                                                                                                                                                                                                                                                                                                                                                                                                                                                                                                                                                                                                                 | HER:<br>ent details, and give pertinent d                                                                                                                                                                                                                                 | ates, including estimated date                                                                                                                                                                                              |  |
| OTHER:  13. Describe proposed or comp                                                                                                                                                                                                                                                                                                                                                                                                                                                                                                                                                                                                                                                                                                                                                                                                                                                                                                                                                                                                                                                                                                                                                                                                                                                                                                                                                                                                                                                                                                                                                                                                                                                                                                                                                                                                                                                                                                                                                                                                                                                                                          | leted operations. (Clearly state all pertinork). SEE RULE 19.15.7.14 NMAC. For                                                                                                                                                                                                                                                                                                                                                                                                                                                                                                                                                                                                                                                                                                                                                                                                                                                                                                                                                                                                                                                                                                                                                                                                                                                                                                                                                                                                                                                                                                                                                                                                                                                                                                                                                                                                                                                                                                                                                                                                                                                 | HER:<br>ent details, and give pertinent d                                                                                                                                                                                                                                 | ates, including estimated date                                                                                                                                                                                              |  |
| OTHER:  13. Describe proposed or comp of starting any proposed wo proposed completion or rec                                                                                                                                                                                                                                                                                                                                                                                                                                                                                                                                                                                                                                                                                                                                                                                                                                                                                                                                                                                                                                                                                                                                                                                                                                                                                                                                                                                                                                                                                                                                                                                                                                                                                                                                                                                                                                                                                                                                                                                                                                   | leted operations. (Clearly state all pertinork). SEE RULE 19.15.7.14 NMAC. Foompletion.                                                                                                                                                                                                                                                                                                                                                                                                                                                                                                                                                                                                                                                                                                                                                                                                                                                                                                                                                                                                                                                                                                                                                                                                                                                                                                                                                                                                                                                                                                                                                                                                                                                                                                                                                                                                                                                                                                                                                                                                                                        | HER:<br>ent details, and give pertinent d<br>r Multiple Completions: Attack                                                                                                                                                                                               | lates, including estimated date h wellbore diagram of                                                                                                                                                                       |  |
| OTHER:  13. Describe proposed or comp of starting any proposed we proposed completion or rec  1) SET 5-1/2" CIBP @ 10                                                                                                                                                                                                                                                                                                                                                                                                                                                                                                                                                                                                                                                                                                                                                                                                                                                                                                                                                                                                                                                                                                                                                                                                                                                                                                                                                                                                                                                                                                                                                                                                                                                                                                                                                                                                                                                                                                                                                                                                          | leted operations. (Clearly state all pertinork). SEE RULE 19.15.7.14 NMAC. For                                                                                                                                                                                                                                                                                                                                                                                                                                                                                                                                                                                                                                                                                                                                                                                                                                                                                                                                                                                                                                                                                                                                                                                                                                                                                                                                                                                                                                                                                                                                                                                                                                                                                                                                                                                                                                                                                                                                                                                                                                                 | HER:<br>ent details, and give pertinent d<br>r Multiple Completions: Attack                                                                                                                                                                                               | lates, including estimated date h wellbore diagram of                                                                                                                                                                       |  |
| OTHER:  13. Describe proposed or comp of starting any proposed we proposed completion or rec  1) SET 5-1/2" CIBP @ 10 2) PUMP 25 SXS. CMT. 3) CUT X PULL 5-1/2" C                                                                                                                                                                                                                                                                                                                                                                                                                                                                                                                                                                                                                                                                                                                                                                                                                                                                                                                                                                                                                                                                                                                                                                                                                                                                                                                                                                                                                                                                                                                                                                                                                                                                                                                                                                                                                                                                                                                                                              | leted operations. (Clearly state all pertirork). SEE RULE 19.15.7.14 NMAC. For ompletion.  0,050'; PUMP 25 SXS. CMT. @ 10,050 @ 8,530'-8,350' (T/WCMP.).  CSG. @ +/-5,469'.                                                                                                                                                                                                                                                                                                                                                                                                                                                                                                                                                                                                                                                                                                                                                                                                                                                                                                                                                                                                                                                                                                                                                                                                                                                                                                                                                                                                                                                                                                                                                                                                                                                                                                                                                                                                                                                                                                                                                    | HER: ent details, and give pertinent of r Multiple Completions: Attack -9,850" (T/STWN.); CIRC. W                                                                                                                                                                         | lates, including estimated date h wellbore diagram of ELL W/ M.L.F.                                                                                                                                                         |  |
| OTHER:  13. Describe proposed or comp of starting any proposed we proposed completion or rec  1) SET 5-1/2" CIBP @ 10 2) PUMP 25 SXS. CMT. 3) CUT X PULL 5-1/2" C 4) PUMP 90 SXS. CMT.                                                                                                                                                                                                                                                                                                                                                                                                                                                                                                                                                                                                                                                                                                                                                                                                                                                                                                                                                                                                                                                                                                                                                                                                                                                                                                                                                                                                                                                                                                                                                                                                                                                                                                                                                                                                                                                                                                                                         | leted operations. (Clearly state all pertirork). SEE RULE 19.15.7.14 NMAC. For ompletion.  0,050'; PUMP 25 SXS. CMT. @ 10,050 @ 8,530'-8,350' (T/WCMP.).  CSG. @ +/-5,469'. @ 5,519'-5,243' (5-1/2" CSG.STUB. 9-                                                                                                                                                                                                                                                                                                                                                                                                                                                                                                                                                                                                                                                                                                                                                                                                                                                                                                                                                                                                                                                                                                                                                                                                                                                                                                                                                                                                                                                                                                                                                                                                                                                                                                                                                                                                                                                                                                               | HER: ent details, and give pertinent of r Multiple Completions: Attack -9,850" (T/STWN.); CIRC. W                                                                                                                                                                         | lates, including estimated date h wellbore diagram of ELL W/ M.L.F.                                                                                                                                                         |  |
| OTHER:  13. Describe proposed or comp of starting any proposed we proposed completion or rec  1) SET 5-1/2" CIBP @ 10 2) PUMP 25 SXS. CMT. 3) CUT X PULL 5-1/2" C 4) PUMP 90 SXS. CMT. 5) PUMP 50 SXS. CMT.                                                                                                                                                                                                                                                                                                                                                                                                                                                                                                                                                                                                                                                                                                                                                                                                                                                                                                                                                                                                                                                                                                                                                                                                                                                                                                                                                                                                                                                                                                                                                                                                                                                                                                                                                                                                                                                                                                                    | leted operations. (Clearly state all pertirork). SEE RULE 19.15.7.14 NMAC. For ompletion.  0,050'; PUMP 25 SXS. CMT. @ 10,050 @ 8,530'-8,350' (T/WCMP.).  CSG. @ +/-5,469'.  @ 5,519'-5,243' (5-1/2" CSG.STUB. 9-20.1,893'-1,783' (T/DLWR.).                                                                                                                                                                                                                                                                                                                                                                                                                                                                                                                                                                                                                                                                                                                                                                                                                                                                                                                                                                                                                                                                                                                                                                                                                                                                                                                                                                                                                                                                                                                                                                                                                                                                                                                                                                                                                                                                                   | HER: ent details, and give pertinent of r Multiple Completions: Attack -9,850" (T/STWN.); CIRC. W 5/8" CSG.SHOE, T/BNSG.); V                                                                                                                                              | lates, including estimated date h wellbore diagram of ELL W/ M.L.F.                                                                                                                                                         |  |
| OTHER:  13. Describe proposed or comp of starting any proposed we proposed completion or rec  1) SET 5-1/2" CIBP @ 10 2) PUMP 25 SXS. CMT. 3) CUT X PULL 5-1/2" C 4) PUMP 90 SXS. CMT. 5) PUMP 50 SXS. CMT. 6) PUMP 50 SXS. CMT.                                                                                                                                                                                                                                                                                                                                                                                                                                                                                                                                                                                                                                                                                                                                                                                                                                                                                                                                                                                                                                                                                                                                                                                                                                                                                                                                                                                                                                                                                                                                                                                                                                                                                                                                                                                                                                                                                               | leted operations. (Clearly state all pertirork). SEE RULE 19.15.7.14 NMAC. For ompletion.  2,050'; PUMP 25 SXS. CMT. @ 10,050 @ 8,530'-8,350' (T/WCMP.).  2SG. @ +/-5,469'. @ 5,519'-5,243' (5-1/2" CSG.STUB. 9-@ 1,893'-1,783' (T/DLWR.).                                                                                                                                                                                                                                                                                                                                                                                                                                                                                                                                                                                                                                                                                                                                                                                                                                                                                                                                                                                                                                                                                                                                                                                                                                                                                                                                                                                                                                                                                                                                                                                                                                                                                                                                                                                                                                                                                     | HER: ent details, and give pertinent of r Multiple Completions: Attack -9,850" (T/STWN.); CIRC. W 5/8" CSG.SHOE, T/BNSG.); V GCMT. PLUG.                                                                                                                                  | lates, including estimated date h wellbore diagram of ELL W/ M.L.F.                                                                                                                                                         |  |
| OTHER:  13. Describe proposed or comp of starting any proposed we proposed completion or rec  1) SET 5-1/2" CIBP @ 10 2) PUMP 25 SXS. CMT. 3) CUT X PULL 5-1/2" C 4) PUMP 90 SXS. CMT. 5) PUMP 50 SXS. CMT. 6) PUMP 50 SXS. CMT. 7) PUMP 45 SXS. CMT.                                                                                                                                                                                                                                                                                                                                                                                                                                                                                                                                                                                                                                                                                                                                                                                                                                                                                                                                                                                                                                                                                                                                                                                                                                                                                                                                                                                                                                                                                                                                                                                                                                                                                                                                                                                                                                                                          | leted operations. (Clearly state all pertirork). SEE RULE 19.15.7.14 NMAC. For ompletion.  2,050'; PUMP 25 SXS. CMT. @ 10,050 @ 8,530'-8,350' (T/WCMP.).  2SG. @ +/-5,469'. @ 5,519'-5,243' (5-1/2" CSG.STUB. 9-0 0,893'-1,783' (T/DLWR.).  @ 1,568'-1,458' (B/SALT); WOC X TA 0,400'-340' (13-3/8" CSG.SHOE); WC                                                                                                                                                                                                                                                                                                                                                                                                                                                                                                                                                                                                                                                                                                                                                                                                                                                                                                                                                                                                                                                                                                                                                                                                                                                                                                                                                                                                                                                                                                                                                                                                                                                                                                                                                                                                              | HER: ent details, and give pertinent of r Multiple Completions: Attack -9,850" (T/STWN.); CIRC. W 5/8" CSG.SHOE, T/BNSG.); V GCMT. PLUG.                                                                                                                                  | lates, including estimated date h wellbore diagram of ELL W/ M.L.F.                                                                                                                                                         |  |
| OTHER:  13. Describe proposed or comp of starting any proposed we proposed completion or rec  1) SET 5-1/2" CIBP @ 10 2) PUMP 25 SXS. CMT. 3) CUT X PULL 5-1/2" C 4) PUMP 90 SXS. CMT. 5) PUMP 50 SXS. CMT. 6) PUMP 50 SXS. CMT. 7) PUMP 45 SXS. CMT. 8) CIRC. 25 SXS. CMT.                                                                                                                                                                                                                                                                                                                                                                                                                                                                                                                                                                                                                                                                                                                                                                                                                                                                                                                                                                                                                                                                                                                                                                                                                                                                                                                                                                                                                                                                                                                                                                                                                                                                                                                                                                                                                                                    | leted operations. (Clearly state all pertirork). SEE RULE 19.15.7.14 NMAC. For ompletion.  2,050'; PUMP 25 SXS. CMT. @ 10,050 @ 8,530'-8,350' (T/WCMP.).  2SG. @ +/-5,469'. @ 5,519'-5,243' (5-1/2" CSG.STUB. 9-0 0,893'-1,783' (T/DLWR.).  @ 1,568'-1,458' (B/SALT); WOC X TA 0,400'-340' (13-3/8" CSG.SHOE); WC                                                                                                                                                                                                                                                                                                                                                                                                                                                                                                                                                                                                                                                                                                                                                                                                                                                                                                                                                                                                                                                                                                                                                                                                                                                                                                                                                                                                                                                                                                                                                                                                                                                                                                                                                                                                              | HER: ent details, and give pertinent of r Multiple Completions: Attack -9,850" (T/STWN.); CIRC. W 5/8" CSG.SHOE, T/BNSG.); V GCMT. PLUG. CX TAG CMT. PLUG.                                                                                                                | lates, including estimated date in wellbore diagram of ELL W/ M.L.F.                                                                                                                                                        |  |
| OTHER:  13. Describe proposed or comp of starting any proposed we proposed completion or rec  1) SET 5-1/2" CIBP @ 10 2) PUMP 25 SXS. CMT. 3) CUT X PULL 5-1/2" C 4) PUMP 90 SXS. CMT. 5) PUMP 50 SXS. CMT. 6) PUMP 50 SXS. CMT. 7) PUMP 45 SXS. CMT. 8) CIRC. 25 SXS. CMT. 9) DIG OUT X CUT OFF                                                                                                                                                                                                                                                                                                                                                                                                                                                                                                                                                                                                                                                                                                                                                                                                                                                                                                                                                                                                                                                                                                                                                                                                                                                                                                                                                                                                                                                                                                                                                                                                                                                                                                                                                                                                                               | leted operations. (Clearly state all pertirork). SEE RULE 19.15.7.14 NMAC. For ompletion.  0,050'; PUMP 25 SXS. CMT. @ 10,050 @ 8,530'-8,350' (T/WCMP.).  CSG. @ +/-5,469'. @ 5,519'-5,243' (5-1/2" CSG.STUB. 9-@ 1,893'-1,783' (T/DLWR.).  @ 1,568'-1,458' (B/SALT); WOC X TA @ 440'-340' (13-3/8" CSG.SHOE); WC @ 63'-3'.  F WELLHEAD 3' BGL; WELD ON STI                                                                                                                                                                                                                                                                                                                                                                                                                                                                                                                                                                                                                                                                                                                                                                                                                                                                                                                                                                                                                                                                                                                                                                                                                                                                                                                                                                                                                                                                                                                                                                                                                                                                                                                                                                    | HER: ent details, and give pertinent of r Multiple Completions: Attack -9,850" (T/STWN.); CIRC. W 5/8" CSG.SHOE, T/BNSG.); V GCMT. PLUG. CX TAG CMT. PLUG.                                                                                                                | lates, including estimated date in wellbore diagram of ELL W/ M.L.F. WOC X TAG CMT. PLUG.                                                                                                                                   |  |
| OTHER:  13. Describe proposed or comp of starting any proposed we proposed completion or rec  1) SET 5-1/2" CIBP @ 10 2) PUMP 25 SXS. CMT. 3) CUT X PULL 5-1/2" OF PUMP 90 SXS. CMT. 5) PUMP 50 SXS. CMT. 6) PUMP 50 SXS. CMT. 7) PUMP 45 SXS. CMT. 8) CIRC. 25 SXS. CMT. 9) DIG OUT X CUT OFF                                                                                                                                                                                                                                                                                                                                                                                                                                                                                                                                                                                                                                                                                                                                                                                                                                                                                                                                                                                                                                                                                                                                                                                                                                                                                                                                                                                                                                                                                                                                                                                                                                                                                                                                                                                                                                 | leted operations. (Clearly state all pertirork). SEE RULE 19.15.7.14 NMAC. For ompletion.  2,050'; PUMP 25 SXS. CMT. @ 10,050 @ 8,530'-8,350' (T/WCMP.).  2SG. @ +/-5,469'. @ 5,519'-5,243' (5-1/2" CSG.STUB. 9-@ 1,893'-1,783' (T/DLWR.) @ 1,568'-1,458' (B/SALT); WOC X TA @ 440'-340' (13-3/8" CSG.SHOE); WO @ 63'-3'.  3 WELLHEAD 3' BGL; WELD ON STI                                                                                                                                                                                                                                                                                                                                                                                                                                                                                                                                                                                                                                                                                                                                                                                                                                                                                                                                                                                                                                                                                                                                                                                                                                                                                                                                                                                                                                                                                                                                                                                                                                                                                                                                                                      | HER: ent details, and give pertinent of r Multiple Completions: Attack -9,850" (T/STWN.); CIRC. W 5/8" CSG.SHOE, T/BNSG.); V GCMT. PLUG. CX TAG CMT. PLUG. EEL PLATE TO CSGS X INST -LOOP SYSTEM W/ A STEEL                                                               | lates, including estimated date in wellbore diagram of ELL W/ M.L.F. WOC X TAG CMT. PLUG.  CALL DRY HOLE MARKER.                                                                                                            |  |
| OTHER:  13. Describe proposed or comp of starting any proposed we proposed completion or rec  1) SET 5-1/2" CIBP @ 10 2) PUMP 25 SXS. CMT. 3) CUT X PULL 5-1/2" OF PUMP 90 SXS. CMT. 5) PUMP 50 SXS. CMT. 6) PUMP 50 SXS. CMT. 7) PUMP 45 SXS. CMT. 8) CIRC. 25 SXS. CMT. 9) DIG OUT X CUT OFF                                                                                                                                                                                                                                                                                                                                                                                                                                                                                                                                                                                                                                                                                                                                                                                                                                                                                                                                                                                                                                                                                                                                                                                                                                                                                                                                                                                                                                                                                                                                                                                                                                                                                                                                                                                                                                 | leted operations. (Clearly state all pertirork). SEE RULE 19.15.7.14 NMAC. For ompletion.  2,050'; PUMP 25 SXS. CMT. @ 10,050 @ 8,530'-8,350' (T/WCMP.).  2SG. @ +/-5,469'. @ 5,519'-5,243' (5-1/2" CSG.STUB. 9-@ 1,893'-1,783' (T/DLWR.).  @ 1,568'-1,458' (B/SALT); WOC X T/ @ 440'-340' (13-3/8" CSG.SHOE); WO @ 63'-3'.  F WELLHEAD 3' BGL; WELD ON STIVE WE PLAN TO USE THE CLOSED OF THE | HER: ent details, and give pertinent of r Multiple Completions: Attack -9,850" (T/STWN.); CIRC. W 5/8" CSG.SHOE, T/BNSG.); V GCMT. PLUG. CX TAG CMT. PLUG. EEL PLATE TO CSGS X INST                                                                                       | lates, including estimated date in wellbore diagram of ELL W/ M.L.F. WOC X TAG CMT. PLUG.  TALL DRY HOLE MARKER.  L TANK AND HAUL  RECEIVED                                                                                 |  |
| OTHER:  13. Describe proposed or comp of starting any proposed we proposed completion or rec  1) SET 5-1/2" CIBP @ 10 2) PUMP 25 SXS. CMT. 3) CUT X PULL 5-1/2" OF PUMP 90 SXS. CMT. 5) PUMP 50 SXS. CMT. 6) PUMP 50 SXS. CMT. 7) PUMP 45 SXS. CMT. 8) CIRC. 25 SXS. CMT. 9) DIG OUT X CUT OFF                                                                                                                                                                                                                                                                                                                                                                                                                                                                                                                                                                                                                                                                                                                                                                                                                                                                                                                                                                                                                                                                                                                                                                                                                                                                                                                                                                                                                                                                                                                                                                                                                                                                                                                                                                                                                                 | leted operations. (Clearly state all pertirork). SEE RULE 19.15.7.14 NMAC. For ompletion.  2,050'; PUMP 25 SXS. CMT. @ 10,050 @ 8,530'-8,350' (T/WCMP.).  2SG. @ +/-5,469'. @ 5,519'-5,243' (5-1/2" CSG.STUB. 9-@ 1,893'-1,783' (T/DLWR.).  @ 1,568'-1,458' (B/SALT); WOC X T/ @ 440'-340' (13-3/8" CSG.SHOE); WO @ 63'-3'.  F WELLHEAD 3' BGL; WELD ON STIVE WE PLAN TO USE THE CLOSED OF THE | HER: ent details, and give pertinent of r Multiple Completions: Attack -9,850" (T/STWN.); CIRC. W 5/8" CSG.SHOE, T/BNSG.); V GCMT. PLUG. CX TAG CMT. PLUG. EEL PLATE TO CSGS X INST                                                                                       | lates, including estimated date in wellbore diagram of ELL W/ M.L.F. WOC X TAG CMT. PLUG.  CALL DRY HOLE MARKER.                                                                                                            |  |
| OTHER:  13. Describe proposed or comp of starting any proposed we proposed completion or rec  1) SET 5-1/2" CIBP @ 10 2) PUMP 25 SXS. CMT. 3) CUT X PULL 5-1/2" C 4) PUMP 90 SXS. CMT. 5) PUMP 50 SXS. CMT. 6) PUMP 50 SXS. CMT. 7) PUMP 45 SXS. CMT. 8) CIRC. 25 SXS. CMT. 9) DIG OUT X CUT OFF                                                                                                                                                                                                                                                                                                                                                                                                                                                                                                                                                                                                                                                                                                                                                                                                                                                                                                                                                                                                                                                                                                                                                                                                                                                                                                                                                                                                                                                                                                                                                                                                                                                                                                                                                                                                                               | leted operations. (Clearly state all pertirork). SEE RULE 19.15.7.14 NMAC. For ompletion.  2,050'; PUMP 25 SXS. CMT. @ 10,050 @ 8,530'-8,350' (T/WCMP.).  2SG. @ +/-5,469'. @ 5,519'-5,243' (5-1/2" CSG.STUB. 9-@ 1,893'-1,783' (T/DLWR.).  @ 1,568'-1,458' (B/SALT); WOC X T/ @ 440'-340' (13-3/8" CSG.SHOE); WO @ 63'-3'.  F WELLHEAD 3' BGL; WELD ON STIVE WE PLAN TO USE THE CLOSED OF THE | HER: ent details, and give pertinent of r Multiple Completions: Attack -9,850" (T/STWN.); CIRC. W 5/8" CSG.SHOE, T/BNSG.); V GCMT. PLUG. CX TAG CMT. PLUG. EEL PLATE TO CSGS X INST -LOOP SYSTEM W/ A STEE!                                                               | lates, including estimated date in wellbore diagram of ELL W/ M.L.F.  WOC X TAG CMT. PLUG.  CALL DRY HOLE MARKER.  L TANK AND HAUL  RECEIVED  7 13/12/20                                                                    |  |
| OTHER:  13. Describe proposed or comp of starting any proposed we proposed completion or rec  1) SET 5-1/2" CIBP @ 10 2) PUMP 25 SXS. CMT. 3) CUT X PULL 5-1/2" C 4) PUMP 90 SXS. CMT. 5) PUMP 50 SXS. CMT. 6) PUMP 50 SXS. CMT. 7) PUMP 45 SXS. CMT. 8) CIRC. 25 SXS. CMT. 9) DIG OUT X CUT OFF                                                                                                                                                                                                                                                                                                                                                                                                                                                                                                                                                                                                                                                                                                                                                                                                                                                                                                                                                                                                                                                                                                                                                                                                                                                                                                                                                                                                                                                                                                                                                                                                                                                                                                                                                                                                                               | leted operations. (Clearly state all pertirork). SEE RULE 19.15.7.14 NMAC. For ompletion.  2,050'; PUMP 25 SXS. CMT. @ 10,050 @ 8,530'-8,350' (T/WCMP.).  2SG. @ +/-5,469'. @ 5,519'-5,243' (5-1/2" CSG.STUB. 9-@ 1,893'-1,783' (T/DLWR.).  @ 1,568'-1,458' (B/SALT); WOC X T/ @ 440'-340' (13-3/8" CSG.SHOE); WO @ 63'-3'.  F WELLHEAD 3' BGL; WELD ON STIVE WE PLAN TO USE THE CLOSED OF THE | HER: ent details, and give pertinent of r Multiple Completions: Attack -9,850" (T/STWN.); CIRC. W 5/8" CSG.SHOE, T/BNSG.); V GCMT. PLUG. CX TAG CMT. PLUG. EEL PLATE TO CSGS X INST                                                                                       | lates, including estimated date in wellbore diagram of ELL W/ M.L.F. WOC X TAG CMT. PLUG.  TALL DRY HOLE MARKER.  L TANK AND HAUL  RECEIVED                                                                                 |  |
| OTHER:  13. Describe proposed or comp of starting any proposed we proposed completion or rec  1) SET 5-1/2" CIBP @ 10 2) PUMP 25 SXS. CMT. 3) CUT X PULL 5-1/2" OF PUMP 90 SXS. CMT. 5) PUMP 50 SXS. CMT. 6) PUMP 50 SXS. CMT. 7) PUMP 45 SXS. CMT. 8) CIRC. 25 SXS. CMT. 9) DIG OUT X CUT OFF DURING THIS PROCEDUCONTENTS TO THE REC                                                                                                                                                                                                                                                                                                                                                                                                                                                                                                                                                                                                                                                                                                                                                                                                                                                                                                                                                                                                                                                                                                                                                                                                                                                                                                                                                                                                                                                                                                                                                                                                                                                                                                                                                                                          | leted operations. (Clearly state all pertinork). SEE RULE 19.15.7.14 NMAC. For ompletion.  2,050'; PUMP 25 SXS. CMT. @ 10,050 @ 8,530'-8,350' (T/WCMP.).  2SG. @ +/-5,469'. @ 5,519'-5,243' (5-1/2" CSG.STUB. 9-@ 1,893'-1,783' (T/DLWR.) @ 1,568'-1,458' (B/SALT); WOC X TA @ 440'-340' (13-3/8" CSG.SHOE); WO @ 63'-3'.  WELLHEAD 3' BGL; WELD ON STIVIE WE PLAN TO USE THE CLOSED DUIRED DISPOSAL, PER OCD RULE                                                                                                                                                                                                                                                                                                                                                                                                                                                                                                                                                                                                                                                                                                                                                                                                                                                                                                                                                                                                                                                                                                                                                                                                                                                                                                                                                                                                                                                                                                                                                                                                                                                                                                             | HER: ent details, and give pertinent of the Multiple Completions: Attack -9,850" (T/STWN.); CIRC. W 5/8" CSG.SHOE, T/BNSG.); V G CMT. PLUG. EC X TAG CMT. PLUG. EEL PLATE TO CSGS X INST -LOOP SYSTEM W/ A STEE! 19.15.17.                                                | lates, including estimated date in wellbore diagram of ELL W/ M.L.F.  WOC X TAG CMT. PLUG.  CALL DRY HOLE MARKER.  L TANK AND HAUL  RECEIVED  7 13/12/20  MAR 1 1 2019                                                      |  |
| OTHER:  13. Describe proposed or comp of starting any proposed we proposed completion or rec  1) SET 5-1/2" CIBP @ 10 2) PUMP 25 SXS. CMT. 3) CUT X PULL 5-1/2" OF PUMP 90 SXS. CMT. 5) PUMP 50 SXS. CMT. 6) PUMP 50 SXS. CMT. 7) PUMP 45 SXS. CMT. 8) CIRC. 25 SXS. CMT. 9) DIG OUT X CUT OFF DURING THIS PROCEDUCONTENTS TO THE REC                                                                                                                                                                                                                                                                                                                                                                                                                                                                                                                                                                                                                                                                                                                                                                                                                                                                                                                                                                                                                                                                                                                                                                                                                                                                                                                                                                                                                                                                                                                                                                                                                                                                                                                                                                                          | leted operations. (Clearly state all pertirork). SEE RULE 19.15.7.14 NMAC. For ompletion.  2,050'; PUMP 25 SXS. CMT. @ 10,050 @ 8,530'-8,350' (T/WCMP.).  2SG. @ +/-5,469'. @ 5,519'-5,243' (5-1/2" CSG.STUB. 9-@ 1,893'-1,783' (T/DLWR.).  @ 1,568'-1,458' (B/SALT); WOC X T/ @ 440'-340' (13-3/8" CSG.SHOE); WO @ 63'-3'.  F WELLHEAD 3' BGL; WELD ON STIVE WE PLAN TO USE THE CLOSED OF THE | HER: ent details, and give pertinent of the Multiple Completions: Attack -9,850" (T/STWN.); CIRC. W 5/8" CSG.SHOE, T/BNSG.); V G CMT. PLUG. EC X TAG CMT. PLUG. EEL PLATE TO CSGS X INST -LOOP SYSTEM W/ A STEE! 19.15.17.                                                | lates, including estimated date in wellbore diagram of ELL W/ M.L.F.  WOC X TAG CMT. PLUG.  CALL DRY HOLE MARKER.  L TANK AND HAUL  RECEIVED  7 13/12/20                                                                    |  |
| OTHER:  13. Describe proposed or comp of starting any proposed we proposed completion or rec  1) SET 5-1/2" CIBP @ 10 2) PUMP 25 SXS. CMT. 3) CUT X PULL 5-1/2" OF PUMP 90 SXS. CMT. 5) PUMP 50 SXS. CMT. 6) PUMP 50 SXS. CMT. 7) PUMP 45 SXS. CMT. 8) CIRC. 25 SXS. CMT. 9) DIG OUT X CUT OFF DURING THIS PROCEDUCONTENTS TO THE REC                                                                                                                                                                                                                                                                                                                                                                                                                                                                                                                                                                                                                                                                                                                                                                                                                                                                                                                                                                                                                                                                                                                                                                                                                                                                                                                                                                                                                                                                                                                                                                                                                                                                                                                                                                                          | leted operations. (Clearly state all pertinork). SEE RULE 19.15.7.14 NMAC. For ompletion.  2,050'; PUMP 25 SXS. CMT. @ 10,050 @ 8,530'-8,350' (T/WCMP.).  2SG. @ +/-5,469'. @ 5,519'-5,243' (5-1/2" CSG.STUB. 9-@ 1,893'-1,783' (T/DLWR.).  @ 1,568'-1,458' (B/SALT); WOC X TA @ 440'-340' (13-3/8" CSG.SHOE); WO @ 63'-3'.  F WELLHEAD 3' BGL; WELD ON STIVE WE PLAN TO USE THE CLOSED OUR DISPOSAL, PER OCD RULE COA.                                                                                                                                                                                                                                                                                                                                                                                                                                                                                                                                                                                                                                                                                                                                                                                                                                                                                                                                                                                                                                                                                                                                                                                                                                                                                                                                                                                                                                                                                                                                                                                                                                                                                                        | HER: ent details, and give pertinent of Multiple Completions: Attack -9,850" (T/STWN.); CIRC. W 5/8" CSG.SHOE, T/BNSG.); V GCMT. PLUG. CX TAG CMT. PLUG. EEL PLATE TO CSGS X INST -LOOP SYSTEM W/ A STEEL 19.15.17.                                                       | lates, including estimated date in wellbore diagram of ELL W/ M.L.F.  WOC X TAG CMT. PLUG.  TANK AND HAUL RECEIVED  7 13/12/2 \( \text{PLONGER} \)  MAR 1 1 2019  DISTRICT II-ARTESIA O.C.D.                                |  |
| OTHER:  13. Describe proposed or comp of starting any proposed we proposed completion or rec  1) SET 5-1/2" CIBP @ 10 2) PUMP 25 SXS. CMT. 3) CUT X PULL 5-1/2" OF PUMP 90 SXS. CMT. 5) PUMP 50 SXS. CMT. 6) PUMP 50 SXS. CMT. 7) PUMP 45 SXS. CMT. 8) CIRC. 25 SXS. CMT. 9) DIG OUT X CUT OFF DURING THIS PROCEDUCONTENTS TO THE REC                                                                                                                                                                                                                                                                                                                                                                                                                                                                                                                                                                                                                                                                                                                                                                                                                                                                                                                                                                                                                                                                                                                                                                                                                                                                                                                                                                                                                                                                                                                                                                                                                                                                                                                                                                                          | leted operations. (Clearly state all pertinork). SEE RULE 19.15.7.14 NMAC. For ompletion.  2,050'; PUMP 25 SXS. CMT. @ 10,050 @ 8,530'-8,350' (T/WCMP.).  2SG. @ +/-5,469'. @ 5,519'-5,243' (5-1/2" CSG.STUB. 9-@ 1,893'-1,783' (T/DLWR.) @ 1,568'-1,458' (B/SALT); WOC X TA @ 440'-340' (13-3/8" CSG.SHOE); WO @ 63'-3'.  WELLHEAD 3' BGL; WELD ON STIVIE WE PLAN TO USE THE CLOSED DUIRED DISPOSAL, PER OCD RULE                                                                                                                                                                                                                                                                                                                                                                                                                                                                                                                                                                                                                                                                                                                                                                                                                                                                                                                                                                                                                                                                                                                                                                                                                                                                                                                                                                                                                                                                                                                                                                                                                                                                                                             | HER: ent details, and give pertinent of Multiple Completions: Attack -9,850" (T/STWN.); CIRC. W 5/8" CSG.SHOE, T/BNSG.); V GCMT. PLUG. CX TAG CMT. PLUG. EEL PLATE TO CSGS X INST -LOOP SYSTEM W/ A STEEL 19.15.17.                                                       | lates, including estimated date in wellbore diagram of ELL W/ M.L.F.  WOC X TAG CMT. PLUG.  CALL DRY HOLE MARKER.  L TANK AND HAUL  RECEIVED  7 13/12/20  MAR 1 1 2019                                                      |  |
| OTHER:  13. Describe proposed or comp of starting any proposed we proposed completion or rec  1) SET 5-1/2" CIBP @ 10 2) PUMP 25 SXS. CMT. 3) CUT X PULL 5-1/2" OF PUMP 90 SXS. CMT. 5) PUMP 50 SXS. CMT. 6) PUMP 50 SXS. CMT. 7) PUMP 45 SXS. CMT. 8) CIRC. 25 SXS. CMT. 9) DIG OUT X CUT OFF DURING THIS PROCEDUCONTENTS TO THE REC                                                                                                                                                                                                                                                                                                                                                                                                                                                                                                                                                                                                                                                                                                                                                                                                                                                                                                                                                                                                                                                                                                                                                                                                                                                                                                                                                                                                                                                                                                                                                                                                                                                                                                                                                                                          | leted operations. (Clearly state all pertinork). SEE RULE 19.15.7.14 NMAC. For ompletion.  2,050'; PUMP 25 SXS. CMT. @ 10,050 @ 8,530'-8,350' (T/WCMP.).  2SG. @ +/-5,469'. @ 5,519'-5,243' (5-1/2" CSG.STUB. 9-@ 1,893'-1,783' (T/DLWR.).  @ 1,568'-1,458' (B/SALT); WOC X TA @ 440'-340' (13-3/8" CSG.SHOE); WO @ 63'-3'.  F WELLHEAD 3' BGL; WELD ON STINIED DISPOSAL, PER OCD RULE COA A A TITLE: AGENT                                                                                                                                                                                                                                                                                                                                                                                                                                                                                                                                                                                                                                                                                                                                                                                                                                                                                                                                                                                                                                                                                                                                                                                                                                                                                                                                                                                                                                                                                                                                                                                                                                                                                                                    | HER: ent details, and give pertinent of Multiple Completions: Attack  -9,850" (T/STWN.); CIRC. W  5/8" CSG.SHOE, T/BNSG.); W  GCMT. PLUG. CX TAG CMT. PLUG.  EEL PLATE TO CSGS X INST  -LOOP SYSTEM W/ A STEE!  19.15.17.                                                 | lates, including estimated date in wellbore diagram of ELL W/ M.L.F.  WOC X TAG CMT. PLUG.  FALL DRY HOLE MARKER.  L TANK AND HAUL  RECEIVED  MAR 1 1 2019  DISTRICT II-ARTESIA O.C.D.                                      |  |
| OTHER:  13. Describe proposed or comp of starting any proposed we proposed completion or rec  1) SET 5-1/2" CIBP @ 10 2) PUMP 25 SXS. CMT. 3) CUT X PULL 5-1/2" OF PUMP 90 SXS. CMT. 5) PUMP 50 SXS. CMT. 6) PUMP 50 SXS. CMT. 7) PUMP 45 SXS. CMT. 8) CIRC. 25 SXS. CMT. 9) DIG OUT X CUT OFF DURING THIS PROCEDUCONTENTS TO THE RECEDUCONTENTS TO THE RECEDUCO | leted operations. (Clearly state all pertinork). SEE RULE 19.15.7.14 NMAC. For ompletion.  2,050'; PUMP 25 SXS. CMT. @ 10,050 @ 8,530'-8,350' (T/WCMP.).  2SG. @ +/-5,469'. @ 5,519'-5,243' (5-1/2" CSG.STUB. 9-@ 1,893'-1,783' (T/DLWR.).  @ 1,568'-1,458' (B/SALT); WOC X TA @ 440'-340' (13-3/8" CSG.SHOE); WO @ 63'-3'.  F WELLHEAD 3' BGL; WELD ON STINIED DISPOSAL, PER OCD RULE COA A A TITLE: AGENT                                                                                                                                                                                                                                                                                                                                                                                                                                                                                                                                                                                                                                                                                                                                                                                                                                                                                                                                                                                                                                                                                                                                                                                                                                                                                                                                                                                                                                                                                                                                                                                                                                                                                                                    | HER: ent details, and give pertinent of Multiple Completions: Attack -9,850" (T/STWN.); CIRC. W 5/8" CSG.SHOE, T/BNSG.); V GCMT. PLUG. CX TAG CMT. PLUG. EEL PLATE TO CSGS X INST -LOOP SYSTEM W/ A STEEL 19.15.17.                                                       | lates, including estimated date in wellbore diagram of ELL W/ M.L.F.  WOC X TAG CMT. PLUG.  FALL DRY HOLE MARKER.  L TANK AND HAUL  RECEIVED  MAR 1 1 2019  DISTRICT II-ARTESIA O.C.D.                                      |  |
| OTHER:  13. Describe proposed or comp of starting any proposed we proposed completion or rec  1) SET 5-1/2" CIBP @ 10 2) PUMP 25 SXS. CMT. 3) CUT X PULL 5-1/2" OF PUMP 90 SXS. CMT. 5) PUMP 50 SXS. CMT. 6) PUMP 50 SXS. CMT. 7) PUMP 45 SXS. CMT. 8) CIRC. 25 SXS. CMT. 9) DIG OUT X CUT OFF DURING THIS PROCEDUCONTENTS TO THE REC                                                                                                                                                                                                                                                                                                                                                                                                                                                                                                                                                                                                                                                                                                                                                                                                                                                                                                                                                                                                                                                                                                                                                                                                                                                                                                                                                                                                                                                                                                                                                                                                                                                                                                                                                                                          | leted operations. (Clearly state all pertinork). SEE RULE 19.15.7.14 NMAC. For ompletion.  2,050'; PUMP 25 SXS. CMT. @ 10,050 @ 8,530'-8,350' (T/WCMP.).  2SG. @ +/-5,469'. @ 5,519'-5,243' (5-1/2" CSG.STUB. 9-@ 1,893'-1,783' (T/DLWR.).  @ 1,568'-1,458' (B/SALT); WOC X TA @ 440'-340' (13-3/8" CSG.SHOE); WO @ 63'-3'.  F WELLHEAD 3' BGL; WELD ON STINUED DISPOSAL, PER OCD RULE COA A STITLE: AGENT  YLER E-mail address: DEYL                                                                                                                                                                                                                                                                                                                                                                                                                                                                                                                                                                                                                                                                                                                                                                                                                                                                                                                                                                                                                                                                                                                                                                                                                                                                                                                                                                                                                                                                                                                                                                                                                                                                                          | HER: ent details, and give pertinent of Multiple Completions: Attack  -9,850" (T/STWN.); CIRC. W  5/8" CSG.SHOE, T/BNSG.); V  GCMT. PLUG. CX TAG CMT. PLUG.  EEL PLATE TO CSGS X INST  -LOOP SYSTEM W/ A STEE!  19.15.17.  my knowledge and belief.  ER@MILAGRO-RES.COM F | lates, including estimated date in wellbore diagram of ELL W/ M.L.F.  WOC X TAG CMT. PLUG.  WALL DRY HOLE MARKER.  L TANK AND HAUL  RECEIVED  MAR 1 1 2019  DISTRICT II-ARTESIA O.C.D.  DATE: 03/07/19  PHONE: 432.687.3033 |  |
| OTHER:  13. Describe proposed or comp of starting any proposed we proposed completion or rec  1) SET 5-1/2" CIBP @ 10 2) PUMP 25 SXS. CMT. 3) CUT X PULL 5-1/2" OF PUMP 90 SXS. CMT. 5) PUMP 50 SXS. CMT. 6) PUMP 50 SXS. CMT. 7) PUMP 45 SXS. CMT. 8) CIRC. 25 SXS. CMT. 9) DIG OUT X CUT OFF DURING THIS PROCEDUCONTENTS TO THE RECEDUCONTENTS TO THE RECEDUCO | leted operations. (Clearly state all pertinork). SEE RULE 19.15.7.14 NMAC. For ompletion.  2,050'; PUMP 25 SXS. CMT. @ 10,050 @ 8,530'-8,350' (T/WCMP.).  2SG. @ +/-5,469'. @ 5,519'-5,243' (5-1/2" CSG.STUB. 9-@ 1,893'-1,783' (T/DLWR.).  @ 1,568'-1,458' (B/SALT); WOC X TA @ 440'-340' (13-3/8" CSG.SHOE); WO @ 63'-3'.  F WELLHEAD 3' BGL; WELD ON STINIED DISPOSAL, PER OCD RULE COA A A TITLE: AGENT                                                                                                                                                                                                                                                                                                                                                                                                                                                                                                                                                                                                                                                                                                                                                                                                                                                                                                                                                                                                                                                                                                                                                                                                                                                                                                                                                                                                                                                                                                                                                                                                                                                                                                                    | HER: ent details, and give pertinent of Multiple Completions: Attack  -9,850" (T/STWN.); CIRC. W  5/8" CSG.SHOE, T/BNSG.); V  GCMT. PLUG. CX TAG CMT. PLUG.  EEL PLATE TO CSGS X INST  -LOOP SYSTEM W/ A STEE!  19.15.17.  my knowledge and belief.  ER@MILAGRO-RES.COM F | lates, including estimated date in wellbore diagram of ELL W/ M.L.F.  WOC X TAG CMT. PLUG.  FALL DRY HOLE MARKER.  L TANK AND HAUL  RECEIVED  MAR 1 1 2019  DISTRICT II-ARTESIA O.C.D.                                      |  |