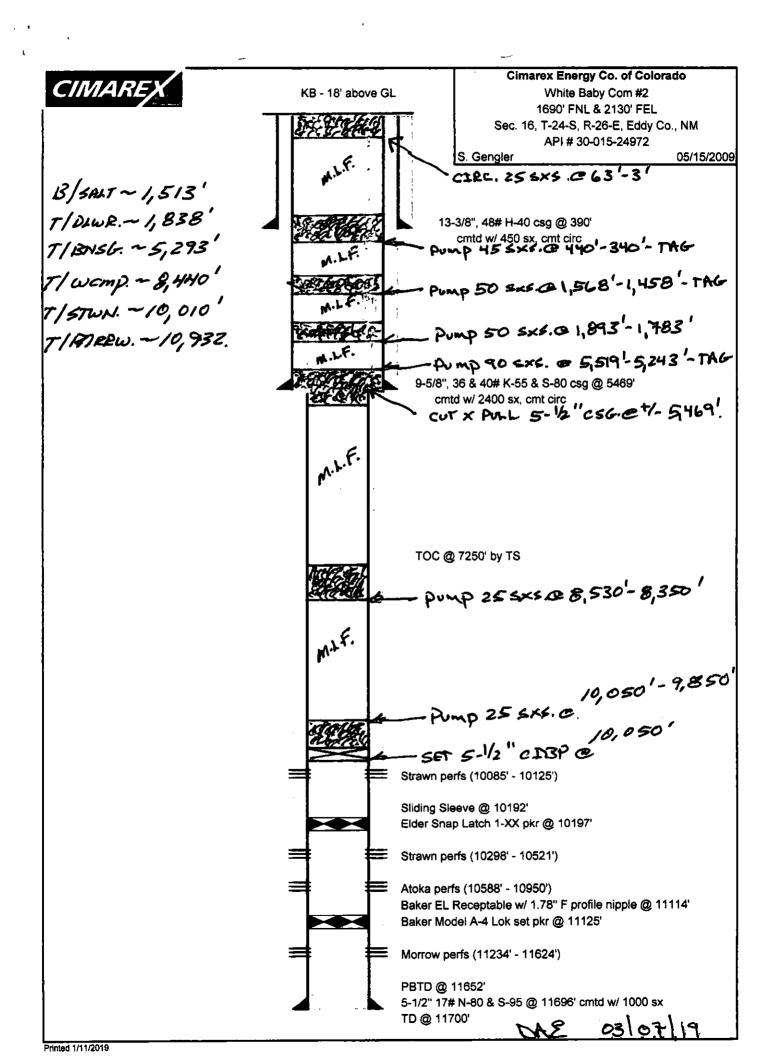

| Office • Appropriate District                                                                                                                                                                                                                                                                                                                                                                                                                                                                                                                                                                                                                                                                                                                                                                                                                                                                                                                                                                                                                                                                                                                                                                                                                                                                                                                                                                                                                                                                                                                                                                                                                                                                                                                                                                                                                                                                                                                                                                                                                                                                                                  | State of New Mexico                                                                                                                                                                                                                                                                                                                                                                                                                                                                                                                                                                                                                                                                                                                                                                                                                                                                                                                                                                                                                                                                                                                                                                                                                                                                                                                                                                                                                                                                                                                                                                                                                                                                                                                                                                                                                                                                                                                                                                                                                                                                                                            |                                                                                                                                                                                                                                                                           | Form C-103                                                                                                                                                                                                                  |  |
|--------------------------------------------------------------------------------------------------------------------------------------------------------------------------------------------------------------------------------------------------------------------------------------------------------------------------------------------------------------------------------------------------------------------------------------------------------------------------------------------------------------------------------------------------------------------------------------------------------------------------------------------------------------------------------------------------------------------------------------------------------------------------------------------------------------------------------------------------------------------------------------------------------------------------------------------------------------------------------------------------------------------------------------------------------------------------------------------------------------------------------------------------------------------------------------------------------------------------------------------------------------------------------------------------------------------------------------------------------------------------------------------------------------------------------------------------------------------------------------------------------------------------------------------------------------------------------------------------------------------------------------------------------------------------------------------------------------------------------------------------------------------------------------------------------------------------------------------------------------------------------------------------------------------------------------------------------------------------------------------------------------------------------------------------------------------------------------------------------------------------------|--------------------------------------------------------------------------------------------------------------------------------------------------------------------------------------------------------------------------------------------------------------------------------------------------------------------------------------------------------------------------------------------------------------------------------------------------------------------------------------------------------------------------------------------------------------------------------------------------------------------------------------------------------------------------------------------------------------------------------------------------------------------------------------------------------------------------------------------------------------------------------------------------------------------------------------------------------------------------------------------------------------------------------------------------------------------------------------------------------------------------------------------------------------------------------------------------------------------------------------------------------------------------------------------------------------------------------------------------------------------------------------------------------------------------------------------------------------------------------------------------------------------------------------------------------------------------------------------------------------------------------------------------------------------------------------------------------------------------------------------------------------------------------------------------------------------------------------------------------------------------------------------------------------------------------------------------------------------------------------------------------------------------------------------------------------------------------------------------------------------------------|---------------------------------------------------------------------------------------------------------------------------------------------------------------------------------------------------------------------------------------------------------------------------|-----------------------------------------------------------------------------------------------------------------------------------------------------------------------------------------------------------------------------|--|
| <u>District I</u> – (575) 393-6161                                                                                                                                                                                                                                                                                                                                                                                                                                                                                                                                                                                                                                                                                                                                                                                                                                                                                                                                                                                                                                                                                                                                                                                                                                                                                                                                                                                                                                                                                                                                                                                                                                                                                                                                                                                                                                                                                                                                                                                                                                                                                             | Energy, Minerals and Natural R                                                                                                                                                                                                                                                                                                                                                                                                                                                                                                                                                                                                                                                                                                                                                                                                                                                                                                                                                                                                                                                                                                                                                                                                                                                                                                                                                                                                                                                                                                                                                                                                                                                                                                                                                                                                                                                                                                                                                                                                                                                                                                 | esources                                                                                                                                                                                                                                                                  | Revised August 1, 2011                                                                                                                                                                                                      |  |
| 1625 N. French Dr., Hobbs, NM 88240                                                                                                                                                                                                                                                                                                                                                                                                                                                                                                                                                                                                                                                                                                                                                                                                                                                                                                                                                                                                                                                                                                                                                                                                                                                                                                                                                                                                                                                                                                                                                                                                                                                                                                                                                                                                                                                                                                                                                                                                                                                                                            |                                                                                                                                                                                                                                                                                                                                                                                                                                                                                                                                                                                                                                                                                                                                                                                                                                                                                                                                                                                                                                                                                                                                                                                                                                                                                                                                                                                                                                                                                                                                                                                                                                                                                                                                                                                                                                                                                                                                                                                                                                                                                                                                | WELL API NO<br>30-015-24972                                                                                                                                                                                                                                               | ).<br>                                                                                                                                                                                                                      |  |
| <u>District II</u> – (575) 748-1283<br>811 S. First St., Artesia, NM 88210                                                                                                                                                                                                                                                                                                                                                                                                                                                                                                                                                                                                                                                                                                                                                                                                                                                                                                                                                                                                                                                                                                                                                                                                                                                                                                                                                                                                                                                                                                                                                                                                                                                                                                                                                                                                                                                                                                                                                                                                                                                     | OIL CONSERVATION DIV                                                                                                                                                                                                                                                                                                                                                                                                                                                                                                                                                                                                                                                                                                                                                                                                                                                                                                                                                                                                                                                                                                                                                                                                                                                                                                                                                                                                                                                                                                                                                                                                                                                                                                                                                                                                                                                                                                                                                                                                                                                                                                           | /                                                                                                                                                                                                                                                                         | o of Logo                                                                                                                                                                                                                   |  |
| District III - (505) 334-6178                                                                                                                                                                                                                                                                                                                                                                                                                                                                                                                                                                                                                                                                                                                                                                                                                                                                                                                                                                                                                                                                                                                                                                                                                                                                                                                                                                                                                                                                                                                                                                                                                                                                                                                                                                                                                                                                                                                                                                                                                                                                                                  | 1220 South St. Francis                                                                                                                                                                                                                                                                                                                                                                                                                                                                                                                                                                                                                                                                                                                                                                                                                                                                                                                                                                                                                                                                                                                                                                                                                                                                                                                                                                                                                                                                                                                                                                                                                                                                                                                                                                                                                                                                                                                                                                                                                                                                                                         | Dr. 5. Indicate Type STATE                                                                                                                                                                                                                                                | X FEE                                                                                                                                                                                                                       |  |
| 1000 Rio Brazos Rd., Aztec, NM 87410<br>District IV – (505) 476-3460                                                                                                                                                                                                                                                                                                                                                                                                                                                                                                                                                                                                                                                                                                                                                                                                                                                                                                                                                                                                                                                                                                                                                                                                                                                                                                                                                                                                                                                                                                                                                                                                                                                                                                                                                                                                                                                                                                                                                                                                                                                           | Santa Fe, NM 87505                                                                                                                                                                                                                                                                                                                                                                                                                                                                                                                                                                                                                                                                                                                                                                                                                                                                                                                                                                                                                                                                                                                                                                                                                                                                                                                                                                                                                                                                                                                                                                                                                                                                                                                                                                                                                                                                                                                                                                                                                                                                                                             |                                                                                                                                                                                                                                                                           |                                                                                                                                                                                                                             |  |
| 1220 S. St. Francis Dr., Santa Fe, NM<br>87505                                                                                                                                                                                                                                                                                                                                                                                                                                                                                                                                                                                                                                                                                                                                                                                                                                                                                                                                                                                                                                                                                                                                                                                                                                                                                                                                                                                                                                                                                                                                                                                                                                                                                                                                                                                                                                                                                                                                                                                                                                                                                 |                                                                                                                                                                                                                                                                                                                                                                                                                                                                                                                                                                                                                                                                                                                                                                                                                                                                                                                                                                                                                                                                                                                                                                                                                                                                                                                                                                                                                                                                                                                                                                                                                                                                                                                                                                                                                                                                                                                                                                                                                                                                                                                                | o. State on &                                                                                                                                                                                                                                                             | Gas Lease No.                                                                                                                                                                                                               |  |
|                                                                                                                                                                                                                                                                                                                                                                                                                                                                                                                                                                                                                                                                                                                                                                                                                                                                                                                                                                                                                                                                                                                                                                                                                                                                                                                                                                                                                                                                                                                                                                                                                                                                                                                                                                                                                                                                                                                                                                                                                                                                                                                                | CES AND REPORTS ON WELLS                                                                                                                                                                                                                                                                                                                                                                                                                                                                                                                                                                                                                                                                                                                                                                                                                                                                                                                                                                                                                                                                                                                                                                                                                                                                                                                                                                                                                                                                                                                                                                                                                                                                                                                                                                                                                                                                                                                                                                                                                                                                                                       | 7. Lease Name                                                                                                                                                                                                                                                             | or Unit Agreement Name                                                                                                                                                                                                      |  |
| (DO NOT USE THIS FORM FOR PROPOSALS TO DRILL OR TO DEEPEN OR PLUG BACK TO A DIFFERENT RESERVOIR. USE "APPLICATION FOR PERMIT" (FORM C-101) FOR SUCH                                                                                                                                                                                                                                                                                                                                                                                                                                                                                                                                                                                                                                                                                                                                                                                                                                                                                                                                                                                                                                                                                                                                                                                                                                                                                                                                                                                                                                                                                                                                                                                                                                                                                                                                                                                                                                                                                                                                                                            |                                                                                                                                                                                                                                                                                                                                                                                                                                                                                                                                                                                                                                                                                                                                                                                                                                                                                                                                                                                                                                                                                                                                                                                                                                                                                                                                                                                                                                                                                                                                                                                                                                                                                                                                                                                                                                                                                                                                                                                                                                                                                                                                | our l                                                                                                                                                                                                                                                                     |                                                                                                                                                                                                                             |  |
| PROPOSALS.)                                                                                                                                                                                                                                                                                                                                                                                                                                                                                                                                                                                                                                                                                                                                                                                                                                                                                                                                                                                                                                                                                                                                                                                                                                                                                                                                                                                                                                                                                                                                                                                                                                                                                                                                                                                                                                                                                                                                                                                                                                                                                                                    |                                                                                                                                                                                                                                                                                                                                                                                                                                                                                                                                                                                                                                                                                                                                                                                                                                                                                                                                                                                                                                                                                                                                                                                                                                                                                                                                                                                                                                                                                                                                                                                                                                                                                                                                                                                                                                                                                                                                                                                                                                                                                                                                | WILLEDADI                                                                                                                                                                                                                                                                 |                                                                                                                                                                                                                             |  |
| 1. Type of Well: Oil Well Gas Well X Other                                                                                                                                                                                                                                                                                                                                                                                                                                                                                                                                                                                                                                                                                                                                                                                                                                                                                                                                                                                                                                                                                                                                                                                                                                                                                                                                                                                                                                                                                                                                                                                                                                                                                                                                                                                                                                                                                                                                                                                                                                                                                     |                                                                                                                                                                                                                                                                                                                                                                                                                                                                                                                                                                                                                                                                                                                                                                                                                                                                                                                                                                                                                                                                                                                                                                                                                                                                                                                                                                                                                                                                                                                                                                                                                                                                                                                                                                                                                                                                                                                                                                                                                                                                                                                                | 8. Well Number                                                                                                                                                                                                                                                            | er                                                                                                                                                                                                                          |  |
| 2. Name of Operator                                                                                                                                                                                                                                                                                                                                                                                                                                                                                                                                                                                                                                                                                                                                                                                                                                                                                                                                                                                                                                                                                                                                                                                                                                                                                                                                                                                                                                                                                                                                                                                                                                                                                                                                                                                                                                                                                                                                                                                                                                                                                                            |                                                                                                                                                                                                                                                                                                                                                                                                                                                                                                                                                                                                                                                                                                                                                                                                                                                                                                                                                                                                                                                                                                                                                                                                                                                                                                                                                                                                                                                                                                                                                                                                                                                                                                                                                                                                                                                                                                                                                                                                                                                                                                                                | 9. OGRID Nu                                                                                                                                                                                                                                                               | nhar                                                                                                                                                                                                                        |  |
| CIMAREX ENERGY CO. OF COLORADO                                                                                                                                                                                                                                                                                                                                                                                                                                                                                                                                                                                                                                                                                                                                                                                                                                                                                                                                                                                                                                                                                                                                                                                                                                                                                                                                                                                                                                                                                                                                                                                                                                                                                                                                                                                                                                                                                                                                                                                                                                                                                                 |                                                                                                                                                                                                                                                                                                                                                                                                                                                                                                                                                                                                                                                                                                                                                                                                                                                                                                                                                                                                                                                                                                                                                                                                                                                                                                                                                                                                                                                                                                                                                                                                                                                                                                                                                                                                                                                                                                                                                                                                                                                                                                                                |                                                                                                                                                                                                                                                                           | 162683                                                                                                                                                                                                                      |  |
| 3. Address of Operator                                                                                                                                                                                                                                                                                                                                                                                                                                                                                                                                                                                                                                                                                                                                                                                                                                                                                                                                                                                                                                                                                                                                                                                                                                                                                                                                                                                                                                                                                                                                                                                                                                                                                                                                                                                                                                                                                                                                                                                                                                                                                                         |                                                                                                                                                                                                                                                                                                                                                                                                                                                                                                                                                                                                                                                                                                                                                                                                                                                                                                                                                                                                                                                                                                                                                                                                                                                                                                                                                                                                                                                                                                                                                                                                                                                                                                                                                                                                                                                                                                                                                                                                                                                                                                                                |                                                                                                                                                                                                                                                                           | 10. Pool name or Wildcat                                                                                                                                                                                                    |  |
| 600 N. MARIENFELD, SUITE 600, MIDLAND, TEXAS 79701                                                                                                                                                                                                                                                                                                                                                                                                                                                                                                                                                                                                                                                                                                                                                                                                                                                                                                                                                                                                                                                                                                                                                                                                                                                                                                                                                                                                                                                                                                                                                                                                                                                                                                                                                                                                                                                                                                                                                                                                                                                                             |                                                                                                                                                                                                                                                                                                                                                                                                                                                                                                                                                                                                                                                                                                                                                                                                                                                                                                                                                                                                                                                                                                                                                                                                                                                                                                                                                                                                                                                                                                                                                                                                                                                                                                                                                                                                                                                                                                                                                                                                                                                                                                                                | WHITE CITY                                                                                                                                                                                                                                                                | WHITE CITY (PENN)                                                                                                                                                                                                           |  |
| 4. Well Location                                                                                                                                                                                                                                                                                                                                                                                                                                                                                                                                                                                                                                                                                                                                                                                                                                                                                                                                                                                                                                                                                                                                                                                                                                                                                                                                                                                                                                                                                                                                                                                                                                                                                                                                                                                                                                                                                                                                                                                                                                                                                                               |                                                                                                                                                                                                                                                                                                                                                                                                                                                                                                                                                                                                                                                                                                                                                                                                                                                                                                                                                                                                                                                                                                                                                                                                                                                                                                                                                                                                                                                                                                                                                                                                                                                                                                                                                                                                                                                                                                                                                                                                                                                                                                                                |                                                                                                                                                                                                                                                                           |                                                                                                                                                                                                                             |  |
| Unit Letter G : 1                                                                                                                                                                                                                                                                                                                                                                                                                                                                                                                                                                                                                                                                                                                                                                                                                                                                                                                                                                                                                                                                                                                                                                                                                                                                                                                                                                                                                                                                                                                                                                                                                                                                                                                                                                                                                                                                                                                                                                                                                                                                                                              | 690 feet from the NORTH line and                                                                                                                                                                                                                                                                                                                                                                                                                                                                                                                                                                                                                                                                                                                                                                                                                                                                                                                                                                                                                                                                                                                                                                                                                                                                                                                                                                                                                                                                                                                                                                                                                                                                                                                                                                                                                                                                                                                                                                                                                                                                                               | = 1                                                                                                                                                                                                                                                                       | AST line                                                                                                                                                                                                                    |  |
| Section 16                                                                                                                                                                                                                                                                                                                                                                                                                                                                                                                                                                                                                                                                                                                                                                                                                                                                                                                                                                                                                                                                                                                                                                                                                                                                                                                                                                                                                                                                                                                                                                                                                                                                                                                                                                                                                                                                                                                                                                                                                                                                                                                     |                                                                                                                                                                                                                                                                                                                                                                                                                                                                                                                                                                                                                                                                                                                                                                                                                                                                                                                                                                                                                                                                                                                                                                                                                                                                                                                                                                                                                                                                                                                                                                                                                                                                                                                                                                                                                                                                                                                                                                                                                                                                                                                                | nge 26 36E NMPM                                                                                                                                                                                                                                                           | I EDDY County                                                                                                                                                                                                               |  |
| !                                                                                                                                                                                                                                                                                                                                                                                                                                                                                                                                                                                                                                                                                                                                                                                                                                                                                                                                                                                                                                                                                                                                                                                                                                                                                                                                                                                                                                                                                                                                                                                                                                                                                                                                                                                                                                                                                                                                                                                                                                                                                                                              | 11. Elevation (Show whether DR, RKI                                                                                                                                                                                                                                                                                                                                                                                                                                                                                                                                                                                                                                                                                                                                                                                                                                                                                                                                                                                                                                                                                                                                                                                                                                                                                                                                                                                                                                                                                                                                                                                                                                                                                                                                                                                                                                                                                                                                                                                                                                                                                            | , RT, GR, etc.)                                                                                                                                                                                                                                                           |                                                                                                                                                                                                                             |  |
|                                                                                                                                                                                                                                                                                                                                                                                                                                                                                                                                                                                                                                                                                                                                                                                                                                                                                                                                                                                                                                                                                                                                                                                                                                                                                                                                                                                                                                                                                                                                                                                                                                                                                                                                                                                                                                                                                                                                                                                                                                                                                                                                | 3,405' – GR                                                                                                                                                                                                                                                                                                                                                                                                                                                                                                                                                                                                                                                                                                                                                                                                                                                                                                                                                                                                                                                                                                                                                                                                                                                                                                                                                                                                                                                                                                                                                                                                                                                                                                                                                                                                                                                                                                                                                                                                                                                                                                                    |                                                                                                                                                                                                                                                                           |                                                                                                                                                                                                                             |  |
|                                                                                                                                                                                                                                                                                                                                                                                                                                                                                                                                                                                                                                                                                                                                                                                                                                                                                                                                                                                                                                                                                                                                                                                                                                                                                                                                                                                                                                                                                                                                                                                                                                                                                                                                                                                                                                                                                                                                                                                                                                                                                                                                |                                                                                                                                                                                                                                                                                                                                                                                                                                                                                                                                                                                                                                                                                                                                                                                                                                                                                                                                                                                                                                                                                                                                                                                                                                                                                                                                                                                                                                                                                                                                                                                                                                                                                                                                                                                                                                                                                                                                                                                                                                                                                                                                | A                                                                                                                                                                                                                                                                         | _                                                                                                                                                                                                                           |  |
| 12. Check A                                                                                                                                                                                                                                                                                                                                                                                                                                                                                                                                                                                                                                                                                                                                                                                                                                                                                                                                                                                                                                                                                                                                                                                                                                                                                                                                                                                                                                                                                                                                                                                                                                                                                                                                                                                                                                                                                                                                                                                                                                                                                                                    | Appropriate Box to Indicate Natur                                                                                                                                                                                                                                                                                                                                                                                                                                                                                                                                                                                                                                                                                                                                                                                                                                                                                                                                                                                                                                                                                                                                                                                                                                                                                                                                                                                                                                                                                                                                                                                                                                                                                                                                                                                                                                                                                                                                                                                                                                                                                              | e of Notice, Report or Oth                                                                                                                                                                                                                                                | er Data                                                                                                                                                                                                                     |  |
| NOTICE OF IN                                                                                                                                                                                                                                                                                                                                                                                                                                                                                                                                                                                                                                                                                                                                                                                                                                                                                                                                                                                                                                                                                                                                                                                                                                                                                                                                                                                                                                                                                                                                                                                                                                                                                                                                                                                                                                                                                                                                                                                                                                                                                                                   | TENTION TO:                                                                                                                                                                                                                                                                                                                                                                                                                                                                                                                                                                                                                                                                                                                                                                                                                                                                                                                                                                                                                                                                                                                                                                                                                                                                                                                                                                                                                                                                                                                                                                                                                                                                                                                                                                                                                                                                                                                                                                                                                                                                                                                    | SUBSEQUENT R                                                                                                                                                                                                                                                              | FPORT OF                                                                                                                                                                                                                    |  |
| PERFORM REMEDIAL WORK □                                                                                                                                                                                                                                                                                                                                                                                                                                                                                                                                                                                                                                                                                                                                                                                                                                                                                                                                                                                                                                                                                                                                                                                                                                                                                                                                                                                                                                                                                                                                                                                                                                                                                                                                                                                                                                                                                                                                                                                                                                                                                                        |                                                                                                                                                                                                                                                                                                                                                                                                                                                                                                                                                                                                                                                                                                                                                                                                                                                                                                                                                                                                                                                                                                                                                                                                                                                                                                                                                                                                                                                                                                                                                                                                                                                                                                                                                                                                                                                                                                                                                                                                                                                                                                                                | MEDIAL WORK                                                                                                                                                                                                                                                               | ALTERING CASING                                                                                                                                                                                                             |  |
| TEMPORARILY ABANDON                                                                                                                                                                                                                                                                                                                                                                                                                                                                                                                                                                                                                                                                                                                                                                                                                                                                                                                                                                                                                                                                                                                                                                                                                                                                                                                                                                                                                                                                                                                                                                                                                                                                                                                                                                                                                                                                                                                                                                                                                                                                                                            |                                                                                                                                                                                                                                                                                                                                                                                                                                                                                                                                                                                                                                                                                                                                                                                                                                                                                                                                                                                                                                                                                                                                                                                                                                                                                                                                                                                                                                                                                                                                                                                                                                                                                                                                                                                                                                                                                                                                                                                                                                                                                                                                |                                                                                                                                                                                                                                                                           | Ρ ΔΝΠ Δ                                                                                                                                                                                                                     |  |
| PULL OR ALTER CASING                                                                                                                                                                                                                                                                                                                                                                                                                                                                                                                                                                                                                                                                                                                                                                                                                                                                                                                                                                                                                                                                                                                                                                                                                                                                                                                                                                                                                                                                                                                                                                                                                                                                                                                                                                                                                                                                                                                                                                                                                                                                                                           |                                                                                                                                                                                                                                                                                                                                                                                                                                                                                                                                                                                                                                                                                                                                                                                                                                                                                                                                                                                                                                                                                                                                                                                                                                                                                                                                                                                                                                                                                                                                                                                                                                                                                                                                                                                                                                                                                                                                                                                                                                                                                                                                | SING/CEMENT JOB                                                                                                                                                                                                                                                           | arior to                                                                                                                                                                                                                    |  |
| DOWNHOLE COMMINGLE                                                                                                                                                                                                                                                                                                                                                                                                                                                                                                                                                                                                                                                                                                                                                                                                                                                                                                                                                                                                                                                                                                                                                                                                                                                                                                                                                                                                                                                                                                                                                                                                                                                                                                                                                                                                                                                                                                                                                                                                                                                                                                             |                                                                                                                                                                                                                                                                                                                                                                                                                                                                                                                                                                                                                                                                                                                                                                                                                                                                                                                                                                                                                                                                                                                                                                                                                                                                                                                                                                                                                                                                                                                                                                                                                                                                                                                                                                                                                                                                                                                                                                                                                                                                                                                                | . ~                                                                                                                                                                                                                                                                       | D 24 hrs . Disc.                                                                                                                                                                                                            |  |
| DOWNHOLE COMMUNICE                                                                                                                                                                                                                                                                                                                                                                                                                                                                                                                                                                                                                                                                                                                                                                                                                                                                                                                                                                                                                                                                                                                                                                                                                                                                                                                                                                                                                                                                                                                                                                                                                                                                                                                                                                                                                                                                                                                                                                                                                                                                                                             |                                                                                                                                                                                                                                                                                                                                                                                                                                                                                                                                                                                                                                                                                                                                                                                                                                                                                                                                                                                                                                                                                                                                                                                                                                                                                                                                                                                                                                                                                                                                                                                                                                                                                                                                                                                                                                                                                                                                                                                                                                                                                                                                | 1151 / E PA                                                                                                                                                                                                                                                               |                                                                                                                                                                                                                             |  |
|                                                                                                                                                                                                                                                                                                                                                                                                                                                                                                                                                                                                                                                                                                                                                                                                                                                                                                                                                                                                                                                                                                                                                                                                                                                                                                                                                                                                                                                                                                                                                                                                                                                                                                                                                                                                                                                                                                                                                                                                                                                                                                                                |                                                                                                                                                                                                                                                                                                                                                                                                                                                                                                                                                                                                                                                                                                                                                                                                                                                                                                                                                                                                                                                                                                                                                                                                                                                                                                                                                                                                                                                                                                                                                                                                                                                                                                                                                                                                                                                                                                                                                                                                                                                                                                                                | HOHRY OF                                                                                                                                                                                                                                                                  | D 24 hrs . prior to<br>y work done.                                                                                                                                                                                         |  |
| OTHER:                                                                                                                                                                                                                                                                                                                                                                                                                                                                                                                                                                                                                                                                                                                                                                                                                                                                                                                                                                                                                                                                                                                                                                                                                                                                                                                                                                                                                                                                                                                                                                                                                                                                                                                                                                                                                                                                                                                                                                                                                                                                                                                         |                                                                                                                                                                                                                                                                                                                                                                                                                                                                                                                                                                                                                                                                                                                                                                                                                                                                                                                                                                                                                                                                                                                                                                                                                                                                                                                                                                                                                                                                                                                                                                                                                                                                                                                                                                                                                                                                                                                                                                                                                                                                                                                                | HER:                                                                                                                                                                                                                                                                      | <u> </u>                                                                                                                                                                                                                    |  |
| OTHER:  13. Describe proposed or comp                                                                                                                                                                                                                                                                                                                                                                                                                                                                                                                                                                                                                                                                                                                                                                                                                                                                                                                                                                                                                                                                                                                                                                                                                                                                                                                                                                                                                                                                                                                                                                                                                                                                                                                                                                                                                                                                                                                                                                                                                                                                                          | leted operations. (Clearly state all pertin                                                                                                                                                                                                                                                                                                                                                                                                                                                                                                                                                                                                                                                                                                                                                                                                                                                                                                                                                                                                                                                                                                                                                                                                                                                                                                                                                                                                                                                                                                                                                                                                                                                                                                                                                                                                                                                                                                                                                                                                                                                                                    | HER:<br>ent details, and give pertinent d                                                                                                                                                                                                                                 | ates, including estimated date                                                                                                                                                                                              |  |
| OTHER:  13. Describe proposed or comp of starting any proposed we                                                                                                                                                                                                                                                                                                                                                                                                                                                                                                                                                                                                                                                                                                                                                                                                                                                                                                                                                                                                                                                                                                                                                                                                                                                                                                                                                                                                                                                                                                                                                                                                                                                                                                                                                                                                                                                                                                                                                                                                                                                              | leted operations. (Clearly state all pertinork). SEE RULE 19.15.7.14 NMAC. For                                                                                                                                                                                                                                                                                                                                                                                                                                                                                                                                                                                                                                                                                                                                                                                                                                                                                                                                                                                                                                                                                                                                                                                                                                                                                                                                                                                                                                                                                                                                                                                                                                                                                                                                                                                                                                                                                                                                                                                                                                                 | HER:<br>ent details, and give pertinent d                                                                                                                                                                                                                                 | ates, including estimated date                                                                                                                                                                                              |  |
| OTHER:  13. Describe proposed or comp                                                                                                                                                                                                                                                                                                                                                                                                                                                                                                                                                                                                                                                                                                                                                                                                                                                                                                                                                                                                                                                                                                                                                                                                                                                                                                                                                                                                                                                                                                                                                                                                                                                                                                                                                                                                                                                                                                                                                                                                                                                                                          | leted operations. (Clearly state all pertinork). SEE RULE 19.15.7.14 NMAC. For                                                                                                                                                                                                                                                                                                                                                                                                                                                                                                                                                                                                                                                                                                                                                                                                                                                                                                                                                                                                                                                                                                                                                                                                                                                                                                                                                                                                                                                                                                                                                                                                                                                                                                                                                                                                                                                                                                                                                                                                                                                 | HER:<br>ent details, and give pertinent d                                                                                                                                                                                                                                 | ates, including estimated date                                                                                                                                                                                              |  |
| OTHER:  13. Describe proposed or comp of starting any proposed wo proposed completion or rec                                                                                                                                                                                                                                                                                                                                                                                                                                                                                                                                                                                                                                                                                                                                                                                                                                                                                                                                                                                                                                                                                                                                                                                                                                                                                                                                                                                                                                                                                                                                                                                                                                                                                                                                                                                                                                                                                                                                                                                                                                   | leted operations. (Clearly state all pertinork). SEE RULE 19.15.7.14 NMAC. Foompletion.                                                                                                                                                                                                                                                                                                                                                                                                                                                                                                                                                                                                                                                                                                                                                                                                                                                                                                                                                                                                                                                                                                                                                                                                                                                                                                                                                                                                                                                                                                                                                                                                                                                                                                                                                                                                                                                                                                                                                                                                                                        | HER:<br>ent details, and give pertinent d<br>r Multiple Completions: Attack                                                                                                                                                                                               | lates, including estimated date h wellbore diagram of                                                                                                                                                                       |  |
| OTHER:  13. Describe proposed or comp of starting any proposed we proposed completion or rec  1) SET 5-1/2" CIBP @ 10                                                                                                                                                                                                                                                                                                                                                                                                                                                                                                                                                                                                                                                                                                                                                                                                                                                                                                                                                                                                                                                                                                                                                                                                                                                                                                                                                                                                                                                                                                                                                                                                                                                                                                                                                                                                                                                                                                                                                                                                          | leted operations. (Clearly state all pertinork). SEE RULE 19.15.7.14 NMAC. For                                                                                                                                                                                                                                                                                                                                                                                                                                                                                                                                                                                                                                                                                                                                                                                                                                                                                                                                                                                                                                                                                                                                                                                                                                                                                                                                                                                                                                                                                                                                                                                                                                                                                                                                                                                                                                                                                                                                                                                                                                                 | HER:<br>ent details, and give pertinent d<br>r Multiple Completions: Attack                                                                                                                                                                                               | lates, including estimated date h wellbore diagram of                                                                                                                                                                       |  |
| OTHER:  13. Describe proposed or comp of starting any proposed we proposed completion or rec  1) SET 5-1/2" CIBP @ 10 2) PUMP 25 SXS. CMT. 3) CUT X PULL 5-1/2" C                                                                                                                                                                                                                                                                                                                                                                                                                                                                                                                                                                                                                                                                                                                                                                                                                                                                                                                                                                                                                                                                                                                                                                                                                                                                                                                                                                                                                                                                                                                                                                                                                                                                                                                                                                                                                                                                                                                                                              | leted operations. (Clearly state all pertirork). SEE RULE 19.15.7.14 NMAC. For ompletion.  0,050'; PUMP 25 SXS. CMT. @ 10,050 @ 8,530'-8,350' (T/WCMP.).  CSG. @ +/-5,469'.                                                                                                                                                                                                                                                                                                                                                                                                                                                                                                                                                                                                                                                                                                                                                                                                                                                                                                                                                                                                                                                                                                                                                                                                                                                                                                                                                                                                                                                                                                                                                                                                                                                                                                                                                                                                                                                                                                                                                    | HER: ent details, and give pertinent of r Multiple Completions: Attack -9,850" (T/STWN.); CIRC. W                                                                                                                                                                         | lates, including estimated date h wellbore diagram of ELL W/ M.L.F.                                                                                                                                                         |  |
| OTHER:  13. Describe proposed or comp of starting any proposed we proposed completion or rec  1) SET 5-1/2" CIBP @ 10 2) PUMP 25 SXS. CMT. 3) CUT X PULL 5-1/2" C 4) PUMP 90 SXS. CMT.                                                                                                                                                                                                                                                                                                                                                                                                                                                                                                                                                                                                                                                                                                                                                                                                                                                                                                                                                                                                                                                                                                                                                                                                                                                                                                                                                                                                                                                                                                                                                                                                                                                                                                                                                                                                                                                                                                                                         | leted operations. (Clearly state all pertirork). SEE RULE 19.15.7.14 NMAC. For ompletion.  0,050'; PUMP 25 SXS. CMT. @ 10,050 @ 8,530'-8,350' (T/WCMP.).  CSG. @ +/-5,469'. @ 5,519'-5,243' (5-1/2" CSG.STUB. 9-                                                                                                                                                                                                                                                                                                                                                                                                                                                                                                                                                                                                                                                                                                                                                                                                                                                                                                                                                                                                                                                                                                                                                                                                                                                                                                                                                                                                                                                                                                                                                                                                                                                                                                                                                                                                                                                                                                               | HER: ent details, and give pertinent of r Multiple Completions: Attack -9,850" (T/STWN.); CIRC. W                                                                                                                                                                         | lates, including estimated date h wellbore diagram of ELL W/ M.L.F.                                                                                                                                                         |  |
| OTHER:  13. Describe proposed or comp of starting any proposed we proposed completion or rec  1) SET 5-1/2" CIBP @ 10 2) PUMP 25 SXS. CMT. 3) CUT X PULL 5-1/2" C 4) PUMP 90 SXS. CMT. 5) PUMP 50 SXS. CMT.                                                                                                                                                                                                                                                                                                                                                                                                                                                                                                                                                                                                                                                                                                                                                                                                                                                                                                                                                                                                                                                                                                                                                                                                                                                                                                                                                                                                                                                                                                                                                                                                                                                                                                                                                                                                                                                                                                                    | leted operations. (Clearly state all pertirork). SEE RULE 19.15.7.14 NMAC. For ompletion.  0,050'; PUMP 25 SXS. CMT. @ 10,050 @ 8,530'-8,350' (T/WCMP.).  CSG. @ +/-5,469'.  @ 5,519'-5,243' (5-1/2" CSG.STUB. 9-20.1,893'-1,783' (T/DLWR.).                                                                                                                                                                                                                                                                                                                                                                                                                                                                                                                                                                                                                                                                                                                                                                                                                                                                                                                                                                                                                                                                                                                                                                                                                                                                                                                                                                                                                                                                                                                                                                                                                                                                                                                                                                                                                                                                                   | HER: ent details, and give pertinent of r Multiple Completions: Attack -9,850" (T/STWN.); CIRC. W 5/8" CSG.SHOE, T/BNSG.); V                                                                                                                                              | lates, including estimated date h wellbore diagram of ELL W/ M.L.F.                                                                                                                                                         |  |
| OTHER:  13. Describe proposed or comp of starting any proposed we proposed completion or rec  1) SET 5-1/2" CIBP @ 10 2) PUMP 25 SXS. CMT. 3) CUT X PULL 5-1/2" C 4) PUMP 90 SXS. CMT. 5) PUMP 50 SXS. CMT. 6) PUMP 50 SXS. CMT.                                                                                                                                                                                                                                                                                                                                                                                                                                                                                                                                                                                                                                                                                                                                                                                                                                                                                                                                                                                                                                                                                                                                                                                                                                                                                                                                                                                                                                                                                                                                                                                                                                                                                                                                                                                                                                                                                               | leted operations. (Clearly state all pertirork). SEE RULE 19.15.7.14 NMAC. For ompletion.  2,050'; PUMP 25 SXS. CMT. @ 10,050 @ 8,530'-8,350' (T/WCMP.).  2SG. @ +/-5,469'. @ 5,519'-5,243' (5-1/2" CSG.STUB. 9-@ 1,893'-1,783' (T/DLWR.).                                                                                                                                                                                                                                                                                                                                                                                                                                                                                                                                                                                                                                                                                                                                                                                                                                                                                                                                                                                                                                                                                                                                                                                                                                                                                                                                                                                                                                                                                                                                                                                                                                                                                                                                                                                                                                                                                     | HER: ent details, and give pertinent of r Multiple Completions: Attack -9,850" (T/STWN.); CIRC. W 5/8" CSG.SHOE, T/BNSG.); V GCMT. PLUG.                                                                                                                                  | lates, including estimated date h wellbore diagram of ELL W/ M.L.F.                                                                                                                                                         |  |
| OTHER:  13. Describe proposed or comp of starting any proposed we proposed completion or rec  1) SET 5-1/2" CIBP @ 10 2) PUMP 25 SXS. CMT. 3) CUT X PULL 5-1/2" C 4) PUMP 90 SXS. CMT. 5) PUMP 50 SXS. CMT. 6) PUMP 50 SXS. CMT. 7) PUMP 45 SXS. CMT.                                                                                                                                                                                                                                                                                                                                                                                                                                                                                                                                                                                                                                                                                                                                                                                                                                                                                                                                                                                                                                                                                                                                                                                                                                                                                                                                                                                                                                                                                                                                                                                                                                                                                                                                                                                                                                                                          | leted operations. (Clearly state all pertirork). SEE RULE 19.15.7.14 NMAC. For ompletion.  2,050'; PUMP 25 SXS. CMT. @ 10,050 @ 8,530'-8,350' (T/WCMP.).  2SG. @ +/-5,469'. @ 5,519'-5,243' (5-1/2" CSG.STUB. 9-0 0,893'-1,783' (T/DLWR.).  @ 1,568'-1,458' (B/SALT); WOC X TA 0,400'-340' (13-3/8" CSG.SHOE); WC                                                                                                                                                                                                                                                                                                                                                                                                                                                                                                                                                                                                                                                                                                                                                                                                                                                                                                                                                                                                                                                                                                                                                                                                                                                                                                                                                                                                                                                                                                                                                                                                                                                                                                                                                                                                              | HER: ent details, and give pertinent of r Multiple Completions: Attack -9,850" (T/STWN.); CIRC. W 5/8" CSG.SHOE, T/BNSG.); V GCMT. PLUG.                                                                                                                                  | lates, including estimated date h wellbore diagram of ELL W/ M.L.F.                                                                                                                                                         |  |
| OTHER:  13. Describe proposed or comp of starting any proposed we proposed completion or rec  1) SET 5-1/2" CIBP @ 10 2) PUMP 25 SXS. CMT. 3) CUT X PULL 5-1/2" C 4) PUMP 90 SXS. CMT. 5) PUMP 50 SXS. CMT. 6) PUMP 50 SXS. CMT. 7) PUMP 45 SXS. CMT. 8) CIRC. 25 SXS. CMT.                                                                                                                                                                                                                                                                                                                                                                                                                                                                                                                                                                                                                                                                                                                                                                                                                                                                                                                                                                                                                                                                                                                                                                                                                                                                                                                                                                                                                                                                                                                                                                                                                                                                                                                                                                                                                                                    | leted operations. (Clearly state all pertirork). SEE RULE 19.15.7.14 NMAC. For ompletion.  2,050'; PUMP 25 SXS. CMT. @ 10,050 @ 8,530'-8,350' (T/WCMP.).  2SG. @ +/-5,469'. @ 5,519'-5,243' (5-1/2" CSG.STUB. 9-0 0,893'-1,783' (T/DLWR.).  @ 1,568'-1,458' (B/SALT); WOC X TA 0,400'-340' (13-3/8" CSG.SHOE); WC                                                                                                                                                                                                                                                                                                                                                                                                                                                                                                                                                                                                                                                                                                                                                                                                                                                                                                                                                                                                                                                                                                                                                                                                                                                                                                                                                                                                                                                                                                                                                                                                                                                                                                                                                                                                              | HER: ent details, and give pertinent of r Multiple Completions: Attack -9,850" (T/STWN.); CIRC. W 5/8" CSG.SHOE, T/BNSG.); V GCMT. PLUG. CX TAG CMT. PLUG.                                                                                                                | lates, including estimated date in wellbore diagram of ELL W/ M.L.F.                                                                                                                                                        |  |
| OTHER:  13. Describe proposed or comp of starting any proposed we proposed completion or rec  1) SET 5-1/2" CIBP @ 10 2) PUMP 25 SXS. CMT. 3) CUT X PULL 5-1/2" C 4) PUMP 90 SXS. CMT. 5) PUMP 50 SXS. CMT. 6) PUMP 50 SXS. CMT. 7) PUMP 45 SXS. CMT. 8) CIRC. 25 SXS. CMT. 9) DIG OUT X CUT OFF                                                                                                                                                                                                                                                                                                                                                                                                                                                                                                                                                                                                                                                                                                                                                                                                                                                                                                                                                                                                                                                                                                                                                                                                                                                                                                                                                                                                                                                                                                                                                                                                                                                                                                                                                                                                                               | leted operations. (Clearly state all pertirork). SEE RULE 19.15.7.14 NMAC. For ompletion.  0,050'; PUMP 25 SXS. CMT. @ 10,050 @ 8,530'-8,350' (T/WCMP.).  CSG. @ +/-5,469'. @ 5,519'-5,243' (5-1/2" CSG.STUB. 9-@ 1,893'-1,783' (T/DLWR.).  @ 1,568'-1,458' (B/SALT); WOC X TA @ 440'-340' (13-3/8" CSG.SHOE); WC @ 63'-3'.  F WELLHEAD 3' BGL; WELD ON STI                                                                                                                                                                                                                                                                                                                                                                                                                                                                                                                                                                                                                                                                                                                                                                                                                                                                                                                                                                                                                                                                                                                                                                                                                                                                                                                                                                                                                                                                                                                                                                                                                                                                                                                                                                    | HER: ent details, and give pertinent of r Multiple Completions: Attack -9,850" (T/STWN.); CIRC. W 5/8" CSG.SHOE, T/BNSG.); V GCMT. PLUG. CX TAG CMT. PLUG.                                                                                                                | lates, including estimated date in wellbore diagram of ELL W/ M.L.F. WOC X TAG CMT. PLUG.                                                                                                                                   |  |
| OTHER:  13. Describe proposed or comp of starting any proposed we proposed completion or rec  1) SET 5-1/2" CIBP @ 10 2) PUMP 25 SXS. CMT. 3) CUT X PULL 5-1/2" OF PUMP 90 SXS. CMT. 5) PUMP 50 SXS. CMT. 6) PUMP 50 SXS. CMT. 7) PUMP 45 SXS. CMT. 8) CIRC. 25 SXS. CMT. 9) DIG OUT X CUT OFF                                                                                                                                                                                                                                                                                                                                                                                                                                                                                                                                                                                                                                                                                                                                                                                                                                                                                                                                                                                                                                                                                                                                                                                                                                                                                                                                                                                                                                                                                                                                                                                                                                                                                                                                                                                                                                 | leted operations. (Clearly state all pertirork). SEE RULE 19.15.7.14 NMAC. For ompletion.  2,050'; PUMP 25 SXS. CMT. @ 10,050 @ 8,530'-8,350' (T/WCMP.).  2SG. @ +/-5,469'. @ 5,519'-5,243' (5-1/2" CSG.STUB. 9-@ 1,893'-1,783' (T/DLWR.) @ 1,568'-1,458' (B/SALT); WOC X TA @ 440'-340' (13-3/8" CSG.SHOE); WO @ 63'-3'.  3 WELLHEAD 3' BGL; WELD ON STI                                                                                                                                                                                                                                                                                                                                                                                                                                                                                                                                                                                                                                                                                                                                                                                                                                                                                                                                                                                                                                                                                                                                                                                                                                                                                                                                                                                                                                                                                                                                                                                                                                                                                                                                                                      | HER: ent details, and give pertinent of r Multiple Completions: Attack -9,850" (T/STWN.); CIRC. W 5/8" CSG.SHOE, T/BNSG.); V GCMT. PLUG. CX TAG CMT. PLUG. EEL PLATE TO CSGS X INST -LOOP SYSTEM W/ A STEEL                                                               | lates, including estimated date in wellbore diagram of ELL W/ M.L.F. WOC X TAG CMT. PLUG.  CALL DRY HOLE MARKER.                                                                                                            |  |
| OTHER:  13. Describe proposed or comp of starting any proposed we proposed completion or rec  1) SET 5-1/2" CIBP @ 10 2) PUMP 25 SXS. CMT. 3) CUT X PULL 5-1/2" OF PUMP 90 SXS. CMT. 5) PUMP 50 SXS. CMT. 6) PUMP 50 SXS. CMT. 7) PUMP 45 SXS. CMT. 8) CIRC. 25 SXS. CMT. 9) DIG OUT X CUT OFF                                                                                                                                                                                                                                                                                                                                                                                                                                                                                                                                                                                                                                                                                                                                                                                                                                                                                                                                                                                                                                                                                                                                                                                                                                                                                                                                                                                                                                                                                                                                                                                                                                                                                                                                                                                                                                 | leted operations. (Clearly state all pertirork). SEE RULE 19.15.7.14 NMAC. For ompletion.  2,050'; PUMP 25 SXS. CMT. @ 10,050 @ 8,530'-8,350' (T/WCMP.).  2SG. @ +/-5,469'. @ 5,519'-5,243' (5-1/2" CSG.STUB. 9-@ 1,893'-1,783' (T/DLWR.).  @ 1,568'-1,458' (B/SALT); WOC X T/ @ 440'-340' (13-3/8" CSG.SHOE); WO @ 63'-3'.  F WELLHEAD 3' BGL; WELD ON STIVE WE PLAN TO USE THE CLOSED OF THE | HER: ent details, and give pertinent of r Multiple Completions: Attack -9,850" (T/STWN.); CIRC. W 5/8" CSG.SHOE, T/BNSG.); V GCMT. PLUG. CX TAG CMT. PLUG. EEL PLATE TO CSGS X INST                                                                                       | lates, including estimated date in wellbore diagram of ELL W/ M.L.F. WOC X TAG CMT. PLUG.  TALL DRY HOLE MARKER.  L TANK AND HAUL  RECEIVED                                                                                 |  |
| OTHER:  13. Describe proposed or comp of starting any proposed we proposed completion or rec  1) SET 5-1/2" CIBP @ 10 2) PUMP 25 SXS. CMT. 3) CUT X PULL 5-1/2" OF PUMP 90 SXS. CMT. 5) PUMP 50 SXS. CMT. 6) PUMP 50 SXS. CMT. 7) PUMP 45 SXS. CMT. 8) CIRC. 25 SXS. CMT. 9) DIG OUT X CUT OFF                                                                                                                                                                                                                                                                                                                                                                                                                                                                                                                                                                                                                                                                                                                                                                                                                                                                                                                                                                                                                                                                                                                                                                                                                                                                                                                                                                                                                                                                                                                                                                                                                                                                                                                                                                                                                                 | leted operations. (Clearly state all pertirork). SEE RULE 19.15.7.14 NMAC. For ompletion.  2,050'; PUMP 25 SXS. CMT. @ 10,050 @ 8,530'-8,350' (T/WCMP.).  2SG. @ +/-5,469'. @ 5,519'-5,243' (5-1/2" CSG.STUB. 9-@ 1,893'-1,783' (T/DLWR.).  @ 1,568'-1,458' (B/SALT); WOC X T/ @ 440'-340' (13-3/8" CSG.SHOE); WO @ 63'-3'.  F WELLHEAD 3' BGL; WELD ON STIVE WE PLAN TO USE THE CLOSED OF THE | HER: ent details, and give pertinent of r Multiple Completions: Attack -9,850" (T/STWN.); CIRC. W 5/8" CSG.SHOE, T/BNSG.); V GCMT. PLUG. CX TAG CMT. PLUG. EEL PLATE TO CSGS X INST                                                                                       | lates, including estimated date in wellbore diagram of ELL W/ M.L.F. WOC X TAG CMT. PLUG.  CALL DRY HOLE MARKER.                                                                                                            |  |
| OTHER:  13. Describe proposed or comp of starting any proposed we proposed completion or rec  1) SET 5-1/2" CIBP @ 10 2) PUMP 25 SXS. CMT. 3) CUT X PULL 5-1/2" C 4) PUMP 90 SXS. CMT. 5) PUMP 50 SXS. CMT. 6) PUMP 50 SXS. CMT. 7) PUMP 45 SXS. CMT. 8) CIRC. 25 SXS. CMT. 9) DIG OUT X CUT OFF                                                                                                                                                                                                                                                                                                                                                                                                                                                                                                                                                                                                                                                                                                                                                                                                                                                                                                                                                                                                                                                                                                                                                                                                                                                                                                                                                                                                                                                                                                                                                                                                                                                                                                                                                                                                                               | leted operations. (Clearly state all pertirork). SEE RULE 19.15.7.14 NMAC. For ompletion.  2,050'; PUMP 25 SXS. CMT. @ 10,050 @ 8,530'-8,350' (T/WCMP.).  2SG. @ +/-5,469'. @ 5,519'-5,243' (5-1/2" CSG.STUB. 9-@ 1,893'-1,783' (T/DLWR.).  @ 1,568'-1,458' (B/SALT); WOC X T/ @ 440'-340' (13-3/8" CSG.SHOE); WO @ 63'-3'.  F WELLHEAD 3' BGL; WELD ON STIVE WE PLAN TO USE THE CLOSED OF THE | HER: ent details, and give pertinent of r Multiple Completions: Attack -9,850" (T/STWN.); CIRC. W 5/8" CSG.SHOE, T/BNSG.); V GCMT. PLUG. CX TAG CMT. PLUG. EEL PLATE TO CSGS X INST -LOOP SYSTEM W/ A STEE!                                                               | lates, including estimated date in wellbore diagram of ELL W/ M.L.F.  WOC X TAG CMT. PLUG.  CALL DRY HOLE MARKER.  L TANK AND HAUL  RECEIVED  7 13/12/20                                                                    |  |
| OTHER:  13. Describe proposed or comp of starting any proposed we proposed completion or rec  1) SET 5-1/2" CIBP @ 10 2) PUMP 25 SXS. CMT. 3) CUT X PULL 5-1/2" C 4) PUMP 90 SXS. CMT. 5) PUMP 50 SXS. CMT. 6) PUMP 50 SXS. CMT. 7) PUMP 45 SXS. CMT. 8) CIRC. 25 SXS. CMT. 9) DIG OUT X CUT OFF                                                                                                                                                                                                                                                                                                                                                                                                                                                                                                                                                                                                                                                                                                                                                                                                                                                                                                                                                                                                                                                                                                                                                                                                                                                                                                                                                                                                                                                                                                                                                                                                                                                                                                                                                                                                                               | leted operations. (Clearly state all pertirork). SEE RULE 19.15.7.14 NMAC. For ompletion.  2,050'; PUMP 25 SXS. CMT. @ 10,050 @ 8,530'-8,350' (T/WCMP.).  2SG. @ +/-5,469'. @ 5,519'-5,243' (5-1/2" CSG.STUB. 9-@ 1,893'-1,783' (T/DLWR.).  @ 1,568'-1,458' (B/SALT); WOC X T/ @ 440'-340' (13-3/8" CSG.SHOE); WO @ 63'-3'.  F WELLHEAD 3' BGL; WELD ON STIVE WE PLAN TO USE THE CLOSED OF THE | HER: ent details, and give pertinent of r Multiple Completions: Attack -9,850" (T/STWN.); CIRC. W 5/8" CSG.SHOE, T/BNSG.); V GCMT. PLUG. CX TAG CMT. PLUG. EEL PLATE TO CSGS X INST                                                                                       | lates, including estimated date in wellbore diagram of ELL W/ M.L.F. WOC X TAG CMT. PLUG.  TALL DRY HOLE MARKER.  L TANK AND HAUL  RECEIVED                                                                                 |  |
| OTHER:  13. Describe proposed or comp of starting any proposed we proposed completion or rec  1) SET 5-1/2" CIBP @ 10 2) PUMP 25 SXS. CMT. 3) CUT X PULL 5-1/2" OF PUMP 90 SXS. CMT. 5) PUMP 50 SXS. CMT. 6) PUMP 50 SXS. CMT. 7) PUMP 45 SXS. CMT. 8) CIRC. 25 SXS. CMT. 9) DIG OUT X CUT OFF DURING THIS PROCEDUCONTENTS TO THE REC                                                                                                                                                                                                                                                                                                                                                                                                                                                                                                                                                                                                                                                                                                                                                                                                                                                                                                                                                                                                                                                                                                                                                                                                                                                                                                                                                                                                                                                                                                                                                                                                                                                                                                                                                                                          | leted operations. (Clearly state all pertinork). SEE RULE 19.15.7.14 NMAC. For ompletion.  2,050'; PUMP 25 SXS. CMT. @ 10,050 @ 8,530'-8,350' (T/WCMP.).  2SG. @ +/-5,469'. @ 5,519'-5,243' (5-1/2" CSG.STUB. 9-@ 1,893'-1,783' (T/DLWR.) @ 1,568'-1,458' (B/SALT); WOC X TA @ 440'-340' (13-3/8" CSG.SHOE); WO @ 63'-3'.  WELLHEAD 3' BGL; WELD ON STIVIE WE PLAN TO USE THE CLOSED DUIRED DISPOSAL, PER OCD RULE                                                                                                                                                                                                                                                                                                                                                                                                                                                                                                                                                                                                                                                                                                                                                                                                                                                                                                                                                                                                                                                                                                                                                                                                                                                                                                                                                                                                                                                                                                                                                                                                                                                                                                             | HER: ent details, and give pertinent of the Multiple Completions: Attack -9,850" (T/STWN.); CIRC. W 5/8" CSG.SHOE, T/BNSG.); V G CMT. PLUG. EC X TAG CMT. PLUG. EEL PLATE TO CSGS X INST -LOOP SYSTEM W/ A STEE! 19.15.17.                                                | lates, including estimated date in wellbore diagram of ELL W/ M.L.F.  WOC X TAG CMT. PLUG.  CALL DRY HOLE MARKER.  L TANK AND HAUL  RECEIVED  7 13/12/20  MAR 1 1 2019                                                      |  |
| OTHER:  13. Describe proposed or comp of starting any proposed we proposed completion or rec  1) SET 5-1/2" CIBP @ 10 2) PUMP 25 SXS. CMT. 3) CUT X PULL 5-1/2" OF PUMP 90 SXS. CMT. 5) PUMP 50 SXS. CMT. 6) PUMP 50 SXS. CMT. 7) PUMP 45 SXS. CMT. 8) CIRC. 25 SXS. CMT. 9) DIG OUT X CUT OFF DURING THIS PROCEDUCONTENTS TO THE REC                                                                                                                                                                                                                                                                                                                                                                                                                                                                                                                                                                                                                                                                                                                                                                                                                                                                                                                                                                                                                                                                                                                                                                                                                                                                                                                                                                                                                                                                                                                                                                                                                                                                                                                                                                                          | leted operations. (Clearly state all pertirork). SEE RULE 19.15.7.14 NMAC. For ompletion.  2,050'; PUMP 25 SXS. CMT. @ 10,050 @ 8,530'-8,350' (T/WCMP.).  2SG. @ +/-5,469'. @ 5,519'-5,243' (5-1/2" CSG.STUB. 9-@ 1,893'-1,783' (T/DLWR.).  @ 1,568'-1,458' (B/SALT); WOC X T/ @ 440'-340' (13-3/8" CSG.SHOE); WO @ 63'-3'.  F WELLHEAD 3' BGL; WELD ON STIVE WE PLAN TO USE THE CLOSED OF THE | HER: ent details, and give pertinent of the Multiple Completions: Attack -9,850" (T/STWN.); CIRC. W 5/8" CSG.SHOE, T/BNSG.); V G CMT. PLUG. EC X TAG CMT. PLUG. EEL PLATE TO CSGS X INST -LOOP SYSTEM W/ A STEE! 19.15.17.                                                | lates, including estimated date in wellbore diagram of ELL W/ M.L.F.  WOC X TAG CMT. PLUG.  CALL DRY HOLE MARKER.  L TANK AND HAUL  RECEIVED  7 13/12/20                                                                    |  |
| OTHER:  13. Describe proposed or comp of starting any proposed we proposed completion or rec  1) SET 5-1/2" CIBP @ 10 2) PUMP 25 SXS. CMT. 3) CUT X PULL 5-1/2" OF PUMP 90 SXS. CMT. 5) PUMP 50 SXS. CMT. 6) PUMP 50 SXS. CMT. 7) PUMP 45 SXS. CMT. 8) CIRC. 25 SXS. CMT. 9) DIG OUT X CUT OFF DURING THIS PROCEDUCONTENTS TO THE REC                                                                                                                                                                                                                                                                                                                                                                                                                                                                                                                                                                                                                                                                                                                                                                                                                                                                                                                                                                                                                                                                                                                                                                                                                                                                                                                                                                                                                                                                                                                                                                                                                                                                                                                                                                                          | leted operations. (Clearly state all pertinork). SEE RULE 19.15.7.14 NMAC. For ompletion.  2,050'; PUMP 25 SXS. CMT. @ 10,050 @ 8,530'-8,350' (T/WCMP.).  2SG. @ +/-5,469'. @ 5,519'-5,243' (5-1/2" CSG.STUB. 9-@ 1,893'-1,783' (T/DLWR.).  @ 1,568'-1,458' (B/SALT); WOC X TA @ 440'-340' (13-3/8" CSG.SHOE); WO @ 63'-3'.  F WELLHEAD 3' BGL; WELD ON STIVE WE PLAN TO USE THE CLOSED OUR DISPOSAL, PER OCD RULE COA.                                                                                                                                                                                                                                                                                                                                                                                                                                                                                                                                                                                                                                                                                                                                                                                                                                                                                                                                                                                                                                                                                                                                                                                                                                                                                                                                                                                                                                                                                                                                                                                                                                                                                                        | HER: ent details, and give pertinent of Multiple Completions: Attack -9,850" (T/STWN.); CIRC. W 5/8" CSG.SHOE, T/BNSG.); V GCMT. PLUG. CX TAG CMT. PLUG. EEL PLATE TO CSGS X INST -LOOP SYSTEM W/ A STEEL 19.15.17.                                                       | lates, including estimated date in wellbore diagram of ELL W/ M.L.F.  WOC X TAG CMT. PLUG.  TANK AND HAUL RECEIVED  7 13/12/2 \( \text{PLONGER} \)  MAR 1 1 2019  DISTRICT II-ARTESIA O.C.D.                                |  |
| OTHER:  13. Describe proposed or comp of starting any proposed we proposed completion or rec  1) SET 5-1/2" CIBP @ 10 2) PUMP 25 SXS. CMT. 3) CUT X PULL 5-1/2" OF PUMP 90 SXS. CMT. 5) PUMP 50 SXS. CMT. 6) PUMP 50 SXS. CMT. 7) PUMP 45 SXS. CMT. 8) CIRC. 25 SXS. CMT. 9) DIG OUT X CUT OFF DURING THIS PROCEDUCONTENTS TO THE REC                                                                                                                                                                                                                                                                                                                                                                                                                                                                                                                                                                                                                                                                                                                                                                                                                                                                                                                                                                                                                                                                                                                                                                                                                                                                                                                                                                                                                                                                                                                                                                                                                                                                                                                                                                                          | leted operations. (Clearly state all pertinork). SEE RULE 19.15.7.14 NMAC. For ompletion.  2,050'; PUMP 25 SXS. CMT. @ 10,050 @ 8,530'-8,350' (T/WCMP.).  2SG. @ +/-5,469'. @ 5,519'-5,243' (5-1/2" CSG.STUB. 9-@ 1,893'-1,783' (T/DLWR.) @ 1,568'-1,458' (B/SALT); WOC X TA @ 440'-340' (13-3/8" CSG.SHOE); WO @ 63'-3'.  WELLHEAD 3' BGL; WELD ON STIVIE WE PLAN TO USE THE CLOSED DUIRED DISPOSAL, PER OCD RULE                                                                                                                                                                                                                                                                                                                                                                                                                                                                                                                                                                                                                                                                                                                                                                                                                                                                                                                                                                                                                                                                                                                                                                                                                                                                                                                                                                                                                                                                                                                                                                                                                                                                                                             | HER: ent details, and give pertinent of Multiple Completions: Attack -9,850" (T/STWN.); CIRC. W 5/8" CSG.SHOE, T/BNSG.); V GCMT. PLUG. CX TAG CMT. PLUG. EEL PLATE TO CSGS X INST -LOOP SYSTEM W/ A STEEL 19.15.17.                                                       | lates, including estimated date in wellbore diagram of ELL W/ M.L.F.  WOC X TAG CMT. PLUG.  CALL DRY HOLE MARKER.  L TANK AND HAUL  RECEIVED  7 13/12/20  MAR 1 1 2019                                                      |  |
| OTHER:  13. Describe proposed or comp of starting any proposed we proposed completion or rec  1) SET 5-1/2" CIBP @ 10 2) PUMP 25 SXS. CMT. 3) CUT X PULL 5-1/2" OF PUMP 90 SXS. CMT. 5) PUMP 50 SXS. CMT. 6) PUMP 50 SXS. CMT. 7) PUMP 45 SXS. CMT. 8) CIRC. 25 SXS. CMT. 9) DIG OUT X CUT OFF DURING THIS PROCEDUCONTENTS TO THE REC                                                                                                                                                                                                                                                                                                                                                                                                                                                                                                                                                                                                                                                                                                                                                                                                                                                                                                                                                                                                                                                                                                                                                                                                                                                                                                                                                                                                                                                                                                                                                                                                                                                                                                                                                                                          | leted operations. (Clearly state all pertinork). SEE RULE 19.15.7.14 NMAC. For ompletion.  2,050'; PUMP 25 SXS. CMT. @ 10,050 @ 8,530'-8,350' (T/WCMP.).  2SG. @ +/-5,469'. @ 5,519'-5,243' (5-1/2" CSG.STUB. 9-@ 1,893'-1,783' (T/DLWR.).  @ 1,568'-1,458' (B/SALT); WOC X TA @ 440'-340' (13-3/8" CSG.SHOE); WO @ 63'-3'.  F WELLHEAD 3' BGL; WELD ON STINIED DISPOSAL, PER OCD RULE COA A A TITLE: AGENT                                                                                                                                                                                                                                                                                                                                                                                                                                                                                                                                                                                                                                                                                                                                                                                                                                                                                                                                                                                                                                                                                                                                                                                                                                                                                                                                                                                                                                                                                                                                                                                                                                                                                                                    | HER: ent details, and give pertinent of Multiple Completions: Attack  -9,850" (T/STWN.); CIRC. W  5/8" CSG.SHOE, T/BNSG.); W  GCMT. PLUG. CX TAG CMT. PLUG.  EEL PLATE TO CSGS X INST  -LOOP SYSTEM W/ A STEE!  19.15.17.                                                 | lates, including estimated date in wellbore diagram of ELL W/ M.L.F.  WOC X TAG CMT. PLUG.  FALL DRY HOLE MARKER.  L TANK AND HAUL  RECEIVED  MAR 1 1 2019  DISTRICT II-ARTESIA O.C.D.                                      |  |
| OTHER:  13. Describe proposed or comp of starting any proposed we proposed completion or rec  1) SET 5-1/2" CIBP @ 10 2) PUMP 25 SXS. CMT. 3) CUT X PULL 5-1/2" OF PUMP 90 SXS. CMT. 5) PUMP 50 SXS. CMT. 6) PUMP 50 SXS. CMT. 7) PUMP 45 SXS. CMT. 8) CIRC. 25 SXS. CMT. 9) DIG OUT X CUT OFF DURING THIS PROCEDUCONTENTS TO THE RECEDUCONTENTS TO THE RECEDUCO | leted operations. (Clearly state all pertinork). SEE RULE 19.15.7.14 NMAC. For ompletion.  2,050'; PUMP 25 SXS. CMT. @ 10,050 @ 8,530'-8,350' (T/WCMP.).  2SG. @ +/-5,469'. @ 5,519'-5,243' (5-1/2" CSG.STUB. 9-@ 1,893'-1,783' (T/DLWR.).  @ 1,568'-1,458' (B/SALT); WOC X TA @ 440'-340' (13-3/8" CSG.SHOE); WO @ 63'-3'.  F WELLHEAD 3' BGL; WELD ON STINIED DISPOSAL, PER OCD RULE COA A A TITLE: AGENT                                                                                                                                                                                                                                                                                                                                                                                                                                                                                                                                                                                                                                                                                                                                                                                                                                                                                                                                                                                                                                                                                                                                                                                                                                                                                                                                                                                                                                                                                                                                                                                                                                                                                                                    | HER: ent details, and give pertinent of Multiple Completions: Attack -9,850" (T/STWN.); CIRC. W 5/8" CSG.SHOE, T/BNSG.); V GCMT. PLUG. CX TAG CMT. PLUG. EEL PLATE TO CSGS X INST -LOOP SYSTEM W/ A STEEL 19.15.17.                                                       | lates, including estimated date in wellbore diagram of ELL W/ M.L.F.  WOC X TAG CMT. PLUG.  FALL DRY HOLE MARKER.  L TANK AND HAUL  RECEIVED  MAR 1 1 2019  DISTRICT II-ARTESIA O.C.D.                                      |  |
| OTHER:  13. Describe proposed or comp of starting any proposed we proposed completion or rec  1) SET 5-1/2" CIBP @ 10 2) PUMP 25 SXS. CMT. 3) CUT X PULL 5-1/2" OF PUMP 90 SXS. CMT. 5) PUMP 50 SXS. CMT. 6) PUMP 50 SXS. CMT. 7) PUMP 45 SXS. CMT. 8) CIRC. 25 SXS. CMT. 9) DIG OUT X CUT OFF DURING THIS PROCEDUCONTENTS TO THE REC                                                                                                                                                                                                                                                                                                                                                                                                                                                                                                                                                                                                                                                                                                                                                                                                                                                                                                                                                                                                                                                                                                                                                                                                                                                                                                                                                                                                                                                                                                                                                                                                                                                                                                                                                                                          | leted operations. (Clearly state all pertinork). SEE RULE 19.15.7.14 NMAC. For ompletion.  2,050'; PUMP 25 SXS. CMT. @ 10,050 @ 8,530'-8,350' (T/WCMP.).  2SG. @ +/-5,469'. @ 5,519'-5,243' (5-1/2" CSG.STUB. 9-@ 1,893'-1,783' (T/DLWR.).  @ 1,568'-1,458' (B/SALT); WOC X TA @ 440'-340' (13-3/8" CSG.SHOE); WO @ 63'-3'.  F WELLHEAD 3' BGL; WELD ON STINUED DISPOSAL, PER OCD RULE COA A STITLE: AGENT  YLER E-mail address: DEYL                                                                                                                                                                                                                                                                                                                                                                                                                                                                                                                                                                                                                                                                                                                                                                                                                                                                                                                                                                                                                                                                                                                                                                                                                                                                                                                                                                                                                                                                                                                                                                                                                                                                                          | HER: ent details, and give pertinent of Multiple Completions: Attack  -9,850" (T/STWN.); CIRC. W  5/8" CSG.SHOE, T/BNSG.); V  GCMT. PLUG. CX TAG CMT. PLUG.  EEL PLATE TO CSGS X INST  -LOOP SYSTEM W/ A STEE!  19.15.17.  my knowledge and belief.  ER@MILAGRO-RES.COM F | lates, including estimated date in wellbore diagram of ELL W/ M.L.F.  WOC X TAG CMT. PLUG.  WALL DRY HOLE MARKER.  L TANK AND HAUL  RECEIVED  MAR 1 1 2019  DISTRICT II-ARTESIA O.C.D.  DATE: 03/07/19  PHONE: 432.687.3033 |  |
| OTHER:  13. Describe proposed or comp of starting any proposed we proposed completion or rec  1) SET 5-1/2" CIBP @ 10 2) PUMP 25 SXS. CMT. 3) CUT X PULL 5-1/2" OF PUMP 90 SXS. CMT. 5) PUMP 50 SXS. CMT. 6) PUMP 50 SXS. CMT. 7) PUMP 45 SXS. CMT. 8) CIRC. 25 SXS. CMT. 9) DIG OUT X CUT OFF DURING THIS PROCEDUCONTENTS TO THE RECEDUCONTENTS TO THE RECEDUCO | leted operations. (Clearly state all pertinork). SEE RULE 19.15.7.14 NMAC. For ompletion.  2,050'; PUMP 25 SXS. CMT. @ 10,050 @ 8,530'-8,350' (T/WCMP.).  2SG. @ +/-5,469'. @ 5,519'-5,243' (5-1/2" CSG.STUB. 9-@ 1,893'-1,783' (T/DLWR.).  @ 1,568'-1,458' (B/SALT); WOC X TA @ 440'-340' (13-3/8" CSG.SHOE); WO @ 63'-3'.  F WELLHEAD 3' BGL; WELD ON STINIED DISPOSAL, PER OCD RULE COA A A TITLE: AGENT                                                                                                                                                                                                                                                                                                                                                                                                                                                                                                                                                                                                                                                                                                                                                                                                                                                                                                                                                                                                                                                                                                                                                                                                                                                                                                                                                                                                                                                                                                                                                                                                                                                                                                                    | HER: ent details, and give pertinent of Multiple Completions: Attack  -9,850" (T/STWN.); CIRC. W  5/8" CSG.SHOE, T/BNSG.); V  GCMT. PLUG. CX TAG CMT. PLUG.  EEL PLATE TO CSGS X INST  -LOOP SYSTEM W/ A STEE!  19.15.17.  my knowledge and belief.  ER@MILAGRO-RES.COM F | lates, including estimated date in wellbore diagram of ELL W/ M.L.F.  WOC X TAG CMT. PLUG.  FALL DRY HOLE MARKER.  L TANK AND HAUL  RECEIVED  MAR 1 1 2019  DISTRICT II-ARTESIA O.C.D.                                      |  |