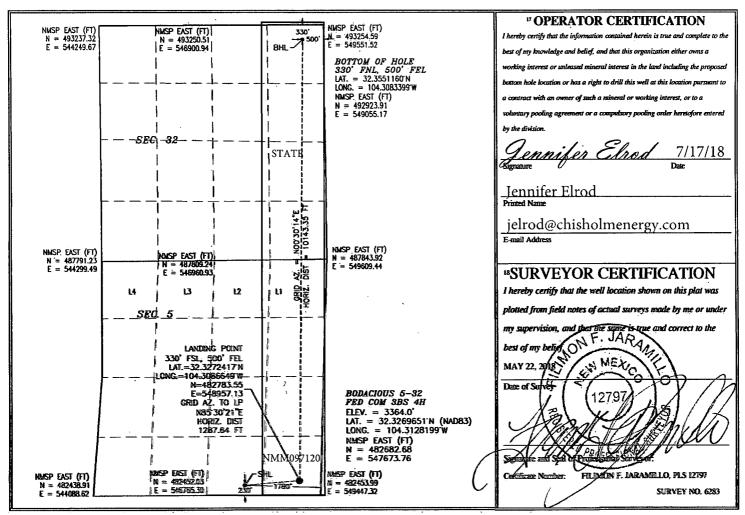

## WELL LOCATION AND ACREAGE DEDICATION PLAT

| 30-015-45 835                 |              |                                                       | -             | <sup>2</sup> Pool Code<br>98056 |               | <sup>3</sup> Pool Name<br>WC-015-G04 S232628M; BONE SPRING |                    |                        |                                  |  |
|-------------------------------|--------------|-------------------------------------------------------|---------------|---------------------------------|---------------|------------------------------------------------------------|--------------------|------------------------|----------------------------------|--|
| Property Code                 |              | <sup>5</sup> Property Name BODACIOUS 5-32 FED COM 3BS |               |                                 |               |                                                            |                    |                        | <sup>6</sup> Well Number<br>4H   |  |
| <sup>7</sup> OGRID No. 372137 |              | Operator Name CHISHOLM ENERGY OPERATING, LLC          |               |                                 |               |                                                            |                    |                        | <sup>9</sup> Elevation<br>3364.0 |  |
|                               |              |                                                       |               |                                 | ■ Surface 1   | Location                                                   |                    |                        |                                  |  |
| UL or lot no.                 | Section<br>5 | Township 23 S                                         | Range<br>26 E | Lot Idn                         | Feet from the | North/South line SOUTH                                     | Feet from the 1780 | East/West line<br>EAST | County EDDY                      |  |
|                               | <u> </u>     |                                                       | TO            | TY.                             | 1. Y          | If Different En                                            | C C                |                        | 1.                               |  |

Bottom Hole Location If Different From Surface UL or lot no. Lot Idn North/South line East/West line County Section Township Range Feet from the Feet from the **EAST EDDY** 32 22 S 26 E 330 NORTH 500 Α 12 Dedicated Acres 13 Joint or Infill 14 Consolidation Code 15 Order No. 320,89