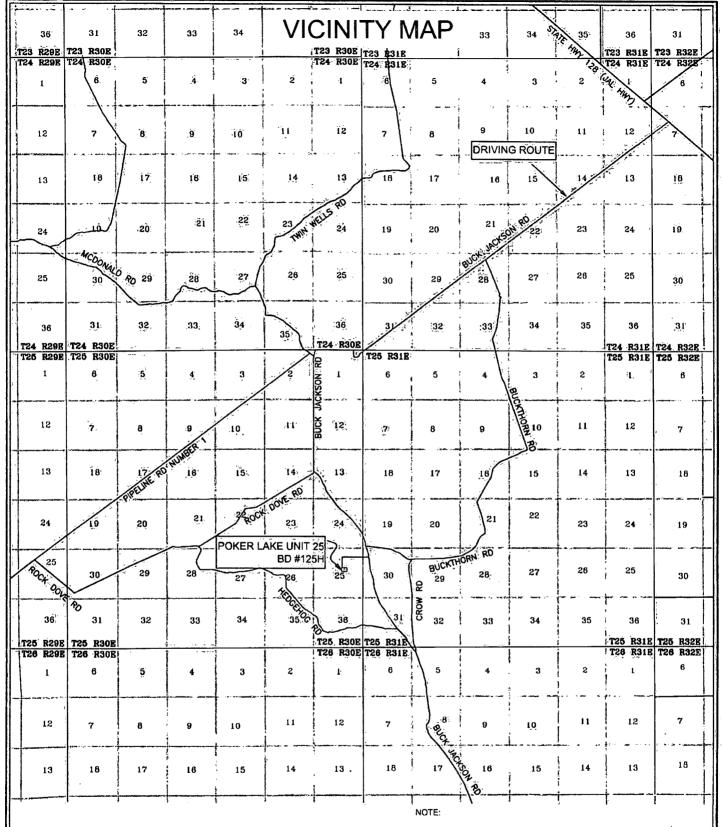

9.732.5271 TBPE Firm 17957 | TBPLS Firm 10193887

RE/RD SCALE: 1" = 500 SHEET: 2 OF 2 REVISION: NONE

6-28-2018

AW

PLAT OF:

PROPOSED CENTERLINE OF ELECTRIC LINE FOR: XTO PERMIAN OPERATING, LLC. **POKER LAKE UNIT 25 BD** 

SITUATED IN SECTION 25, TOWNSHIP 25 SOUTH, RANGE 30 EAST, NEW MEXICO PRIME MERIDIAN. EDDY COUNTY, NEW MEXICO

I, MARK DILLON HARP, NEW MEXICO PROFESSIONAL SURVEYOR NO. 23786, DO HEREBY CERTIFY THAT THIS SURVEY PLAT AND THE ACTUAL SURVEY ON THE GROUND UPON WHICH IT IS BASED WERE PERFORMED BY ME OR UNDER MY DIRECT SUPERVISION; THAT I AM RESPONSIBLE FOR THIS SURVEY, THAT THIS SURVEY MEXICO, AND THAT IS TRUE AND CORRECT TO THE BEST OF MY MACHINE FOR AND PELIFE MY KNOWLEDGE AND BELIEF.

MARK DILLON HARP REGISTERED PROFESSIONAL LAND SURVEYOR STATE OF NEW MEXICO NO. 23786





POKER LAKE UNIT 25 BD #125H LOCATED 1,980 FEET FROM THE EAST LINE AND 2,310 FEET FROM THE NORTH LINE OF SECTION 25, TOWNSHIP 25 SOUTH, RANGE 30 EAST, N.M.P.M. EDDY COUNTY, NEW MEXICO



= 10,000 FEET

1). SEE "TOPOGRAPHICAL AND ACCESS ROAD MAP" FOR DRIVING DIRECTIONS

FSCING BURVEYORS+ENGINEERS

550 Bailey Ave., 205 - Fort Worth, TX 76107 Ph: 817.349.9800 - Fax: 979.732.5271 TBPE Firm 17957 | TBPLS Firm 10193887 www.fscinc.net

DATE:
DRAWN BY:
CHECKED BY:
FIELD CREW:
PROJECT NO:

04-18-2018 AW DH

PROJECT NO: SCALE: SHEET: REVISION:

2018010055 1"= 10,000' 1 OF 1 NO

COTTAINS, 2016 1 ALL. RIGHTS-BESTAVED



SW/4 NE/4

**LEGEND** 

PROPOSED ACCESS RD. PROPOSED PAD

NOTE:

1). SEE "TOPOGRAPHICAL AND ACCESS ROAD MAP" FOR PROPOSED ROAD LOCATION



#### **DIRECTIONS TO THIS LOCATION:**

FROM