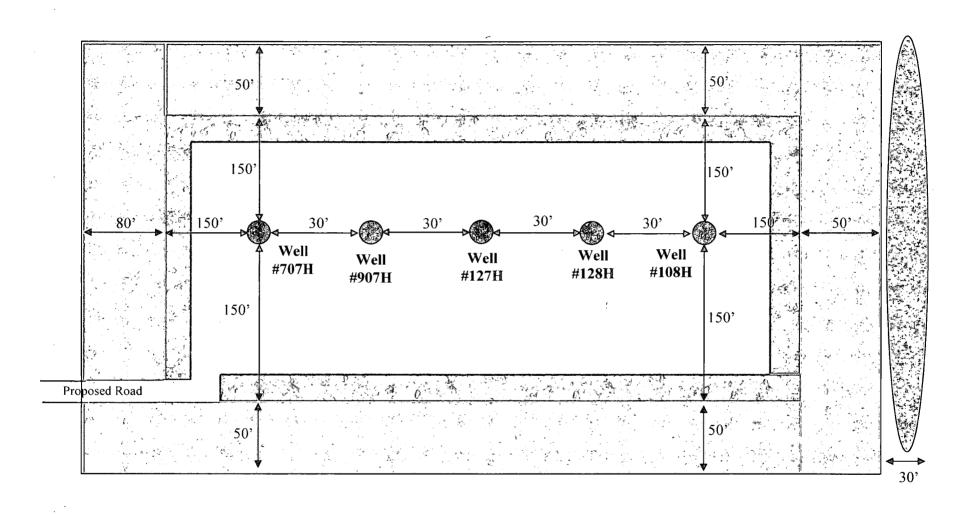

Form 3160-3 (June 2015)

MAR 2 9 2019

FORM APPROVED OMB No. 1004-0137 Expires: January 31, 2018

| 1b. Type of Well: 4 Oil Well Gas Well                                                                                                                                                                                                                                                                                                                                                                                                                                                                                                                                                                                                                                                                                                                                                                                                                                                                                                                                                                                                                                                                                                                                                                                                                                                                                                                                                                                                                                                                                                                                                                                                                                                                                                                                                                                                                                                                                                                                                                                                                                                                                          | DRILL OR                                                                                                                                     | T                                                                                               | ·                                  | 5. Lease Serial No.<br>NMLC0063079A<br>6. If Indian, Allotee or | r Tribe Name                        |
|--------------------------------------------------------------------------------------------------------------------------------------------------------------------------------------------------------------------------------------------------------------------------------------------------------------------------------------------------------------------------------------------------------------------------------------------------------------------------------------------------------------------------------------------------------------------------------------------------------------------------------------------------------------------------------------------------------------------------------------------------------------------------------------------------------------------------------------------------------------------------------------------------------------------------------------------------------------------------------------------------------------------------------------------------------------------------------------------------------------------------------------------------------------------------------------------------------------------------------------------------------------------------------------------------------------------------------------------------------------------------------------------------------------------------------------------------------------------------------------------------------------------------------------------------------------------------------------------------------------------------------------------------------------------------------------------------------------------------------------------------------------------------------------------------------------------------------------------------------------------------------------------------------------------------------------------------------------------------------------------------------------------------------------------------------------------------------------------------------------------------------|----------------------------------------------------------------------------------------------------------------------------------------------|-------------------------------------------------------------------------------------------------|------------------------------------|-----------------------------------------------------------------|-------------------------------------|
| APPLICATION FOR PERMIT TO I                                                                                                                                                                                                                                                                                                                                                                                                                                                                                                                                                                                                                                                                                                                                                                                                                                                                                                                                                                                                                                                                                                                                                                                                                                                                                                                                                                                                                                                                                                                                                                                                                                                                                                                                                                                                                                                                                                                                                                                                                                                                                                    | DRILL OR                                                                                                                                     |                                                                                                 |                                    |                                                                 | r Tribe Name                        |
| la. Type of work:  4 DRILL Ib. Type of Well:  4 Oil Well Gas Well (                                                                                                                                                                                                                                                                                                                                                                                                                                                                                                                                                                                                                                                                                                                                                                                                                                                                                                                                                                                                                                                                                                                                                                                                                                                                                                                                                                                                                                                                                                                                                                                                                                                                                                                                                                                                                                                                                                                                                                                                                                                            | REENTER                                                                                                                                      | REENIER                                                                                         | <u>.</u>                           | 6. If Indian, Afforce of                                        | TITOE Name                          |
| 1b. Type of Well: 4 Oil Well Gas Well (                                                                                                                                                                                                                                                                                                                                                                                                                                                                                                                                                                                                                                                                                                                                                                                                                                                                                                                                                                                                                                                                                                                                                                                                                                                                                                                                                                                                                                                                                                                                                                                                                                                                                                                                                                                                                                                                                                                                                                                                                                                                                        |                                                                                                                                              |                                                                                                 |                                    |                                                                 |                                     |
|                                                                                                                                                                                                                                                                                                                                                                                                                                                                                                                                                                                                                                                                                                                                                                                                                                                                                                                                                                                                                                                                                                                                                                                                                                                                                                                                                                                                                                                                                                                                                                                                                                                                                                                                                                                                                                                                                                                                                                                                                                                                                                                                | Other                                                                                                                                        |                                                                                                 | 1a. Type of work:  4 DRILL REENTER |                                                                 |                                     |
| 1c. Type of Completion: Hydraulic Fracturing 4                                                                                                                                                                                                                                                                                                                                                                                                                                                                                                                                                                                                                                                                                                                                                                                                                                                                                                                                                                                                                                                                                                                                                                                                                                                                                                                                                                                                                                                                                                                                                                                                                                                                                                                                                                                                                                                                                                                                                                                                                                                                                 |                                                                                                                                              | lb. Type of Well: 4 Oil Well Gas Well Other                                                     |                                    |                                                                 | NM071016X<br>                       |
|                                                                                                                                                                                                                                                                                                                                                                                                                                                                                                                                                                                                                                                                                                                                                                                                                                                                                                                                                                                                                                                                                                                                                                                                                                                                                                                                                                                                                                                                                                                                                                                                                                                                                                                                                                                                                                                                                                                                                                                                                                                                                                                                | Single Zone                                                                                                                                  | Multiple Zone                                                                                   |                                    | <br>  POKER LAKE UNIT 25 BD                                     |                                     |
| ,                                                                                                                                                                                                                                                                                                                                                                                                                                                                                                                                                                                                                                                                                                                                                                                                                                                                                                                                                                                                                                                                                                                                                                                                                                                                                                                                                                                                                                                                                                                                                                                                                                                                                                                                                                                                                                                                                                                                                                                                                                                                                                                              |                                                                                                                                              |                                                                                                 |                                    | 125H                                                            | <b>7.5.</b> 6                       |
|                                                                                                                                                                                                                                                                                                                                                                                                                                                                                                                                                                                                                                                                                                                                                                                                                                                                                                                                                                                                                                                                                                                                                                                                                                                                                                                                                                                                                                                                                                                                                                                                                                                                                                                                                                                                                                                                                                                                                                                                                                                                                                                                | <del></del>                                                                                                                                  |                                                                                                 |                                    | 325                                                             | 337                                 |
| 2. Name of Operator<br>XTO PERMIAN OPERATING LLC                                                                                                                                                                                                                                                                                                                                                                                                                                                                                                                                                                                                                                                                                                                                                                                                                                                                                                                                                                                                                                                                                                                                                                                                                                                                                                                                                                                                                                                                                                                                                                                                                                                                                                                                                                                                                                                                                                                                                                                                                                                                               |                                                                                                                                              | 373                                                                                             | 3075                               | 9. API Well No. 30-0/5-                                         | 45857                               |
| 3a. Address                                                                                                                                                                                                                                                                                                                                                                                                                                                                                                                                                                                                                                                                                                                                                                                                                                                                                                                                                                                                                                                                                                                                                                                                                                                                                                                                                                                                                                                                                                                                                                                                                                                                                                                                                                                                                                                                                                                                                                                                                                                                                                                    | 3b. Phone                                                                                                                                    | No. (include area cod                                                                           | (e)                                | 10. Field and Pool, or                                          |                                     |
| 6401 Holiday Hill Road, Bldg 5 Midland TX 79707                                                                                                                                                                                                                                                                                                                                                                                                                                                                                                                                                                                                                                                                                                                                                                                                                                                                                                                                                                                                                                                                                                                                                                                                                                                                                                                                                                                                                                                                                                                                                                                                                                                                                                                                                                                                                                                                                                                                                                                                                                                                                | (432)682-8                                                                                                                                   |                                                                                                 |                                    | PURPLE-SAGE WC                                                  | DLFCAMP GAS 98                      |
| 4. Location of Well (Report location clearly and in accordance with any State requirements.*)  At surface SWNE / 2310 FNL / 1980 FEL / LAT 32.102168 / LONG -103.832415                                                                                                                                                                                                                                                                                                                                                                                                                                                                                                                                                                                                                                                                                                                                                                                                                                                                                                                                                                                                                                                                                                                                                                                                                                                                                                                                                                                                                                                                                                                                                                                                                                                                                                                                                                                                                                                                                                                                                        |                                                                                                                                              |                                                                                                 |                                    | 11. Sec., T. R. M. or E<br>SEC 25 / T25S / R30                  | Blk. and Survey or Area<br>DE / NMP |
| At proposed prod. zone SWNE / 2440 FNL / 2310 FEL                                                                                                                                                                                                                                                                                                                                                                                                                                                                                                                                                                                                                                                                                                                                                                                                                                                                                                                                                                                                                                                                                                                                                                                                                                                                                                                                                                                                                                                                                                                                                                                                                                                                                                                                                                                                                                                                                                                                                                                                                                                                              |                                                                                                                                              |                                                                                                 | 3362                               |                                                                 |                                     |
| 14. Distance in miles and direction from nearest town or post of                                                                                                                                                                                                                                                                                                                                                                                                                                                                                                                                                                                                                                                                                                                                                                                                                                                                                                                                                                                                                                                                                                                                                                                                                                                                                                                                                                                                                                                                                                                                                                                                                                                                                                                                                                                                                                                                                                                                                                                                                                                               |                                                                                                                                              |                                                                                                 |                                    | 12. County or Parish<br>EDDY                                    | 13. State                           |
| 15. Distance from proposed* 330 feet                                                                                                                                                                                                                                                                                                                                                                                                                                                                                                                                                                                                                                                                                                                                                                                                                                                                                                                                                                                                                                                                                                                                                                                                                                                                                                                                                                                                                                                                                                                                                                                                                                                                                                                                                                                                                                                                                                                                                                                                                                                                                           | 16. No of a                                                                                                                                  | acres in lease                                                                                  | 17. Spacii                         | ng Unit dedicated to this                                       |                                     |
| location to nearest property or lease line, ft.  (Also to nearest drig. unit line, if any)                                                                                                                                                                                                                                                                                                                                                                                                                                                                                                                                                                                                                                                                                                                                                                                                                                                                                                                                                                                                                                                                                                                                                                                                                                                                                                                                                                                                                                                                                                                                                                                                                                                                                                                                                                                                                                                                                                                                                                                                                                     | 1762.82                                                                                                                                      |                                                                                                 | 960                                |                                                                 |                                     |
| 18. Distance from proposed location*                                                                                                                                                                                                                                                                                                                                                                                                                                                                                                                                                                                                                                                                                                                                                                                                                                                                                                                                                                                                                                                                                                                                                                                                                                                                                                                                                                                                                                                                                                                                                                                                                                                                                                                                                                                                                                                                                                                                                                                                                                                                                           | 19. Propos                                                                                                                                   | ed Depth                                                                                        | 20. BLM/                           | BIA Bond No. in file                                            |                                     |
| to nearest well, drilling, completed, 35 feet applied for, on this lease, ft.                                                                                                                                                                                                                                                                                                                                                                                                                                                                                                                                                                                                                                                                                                                                                                                                                                                                                                                                                                                                                                                                                                                                                                                                                                                                                                                                                                                                                                                                                                                                                                                                                                                                                                                                                                                                                                                                                                                                                                                                                                                  | _                                                                                                                                            | · ·                                                                                             |                                    | DB000050                                                        |                                     |
| 21. Elevations (Show whether DF, KDB, RT, GL, etc.)                                                                                                                                                                                                                                                                                                                                                                                                                                                                                                                                                                                                                                                                                                                                                                                                                                                                                                                                                                                                                                                                                                                                                                                                                                                                                                                                                                                                                                                                                                                                                                                                                                                                                                                                                                                                                                                                                                                                                                                                                                                                            | 1                                                                                                                                            | simate date work will                                                                           | start*                             | 23. Estimated duration                                          | n                                   |
| 3347 feet                                                                                                                                                                                                                                                                                                                                                                                                                                                                                                                                                                                                                                                                                                                                                                                                                                                                                                                                                                                                                                                                                                                                                                                                                                                                                                                                                                                                                                                                                                                                                                                                                                                                                                                                                                                                                                                                                                                                                                                                                                                                                                                      | 03/01/201                                                                                                                                    | 9                                                                                               |                                    | 90 days                                                         |                                     |
|                                                                                                                                                                                                                                                                                                                                                                                                                                                                                                                                                                                                                                                                                                                                                                                                                                                                                                                                                                                                                                                                                                                                                                                                                                                                                                                                                                                                                                                                                                                                                                                                                                                                                                                                                                                                                                                                                                                                                                                                                                                                                                                                | 24. Atta                                                                                                                                     | chments                                                                                         |                                    |                                                                 |                                     |
| The following, completed in accordance with the requirements (as applicable)                                                                                                                                                                                                                                                                                                                                                                                                                                                                                                                                                                                                                                                                                                                                                                                                                                                                                                                                                                                                                                                                                                                                                                                                                                                                                                                                                                                                                                                                                                                                                                                                                                                                                                                                                                                                                                                                                                                                                                                                                                                   | of Onshore Oi                                                                                                                                | l and Gas Order No. 1                                                                           | l, and the H                       | lydraulic Fracturing rul                                        | e per 43 CFR 3162.3-3               |
| Well plat certified by a registered surveyor.     A Drilling Plan.                                                                                                                                                                                                                                                                                                                                                                                                                                                                                                                                                                                                                                                                                                                                                                                                                                                                                                                                                                                                                                                                                                                                                                                                                                                                                                                                                                                                                                                                                                                                                                                                                                                                                                                                                                                                                                                                                                                                                                                                                                                             |                                                                                                                                              | 4. Bond to cover the operations unless covered by an existing bond on file (see Item 20 above). |                                    |                                                                 |                                     |
| A Surface Use Plan (if the location is on National Forest Syst SUPO must be filed with the appropriate Forest Service Office                                                                                                                                                                                                                                                                                                                                                                                                                                                                                                                                                                                                                                                                                                                                                                                                                                                                                                                                                                                                                                                                                                                                                                                                                                                                                                                                                                                                                                                                                                                                                                                                                                                                                                                                                                                                                                                                                                                                                                                                   | <ul> <li>5. Operator certification.</li> <li>6. Such other site specific information and/or plans as may be requested by the BLM.</li> </ul> |                                                                                                 |                                    |                                                                 |                                     |
| 25. Signature<br>(Electronic Submission)                                                                                                                                                                                                                                                                                                                                                                                                                                                                                                                                                                                                                                                                                                                                                                                                                                                                                                                                                                                                                                                                                                                                                                                                                                                                                                                                                                                                                                                                                                                                                                                                                                                                                                                                                                                                                                                                                                                                                                                                                                                                                       |                                                                                                                                              | e <i>(Printed/Typed)</i><br>hanie Rabadue / Ph                                                  | : (432)620                         |                                                                 | Date<br>10/22/2018                  |
| Title<br>Regulatory Coordinator                                                                                                                                                                                                                                                                                                                                                                                                                                                                                                                                                                                                                                                                                                                                                                                                                                                                                                                                                                                                                                                                                                                                                                                                                                                                                                                                                                                                                                                                                                                                                                                                                                                                                                                                                                                                                                                                                                                                                                                                                                                                                                |                                                                                                                                              |                                                                                                 |                                    |                                                                 |                                     |
| Approved by (Signature)                                                                                                                                                                                                                                                                                                                                                                                                                                                                                                                                                                                                                                                                                                                                                                                                                                                                                                                                                                                                                                                                                                                                                                                                                                                                                                                                                                                                                                                                                                                                                                                                                                                                                                                                                                                                                                                                                                                                                                                                                                                                                                        |                                                                                                                                              | e (Printed/Typed)                                                                               |                                    | i i                                                             | Date                                |
| (Electronic Submission)                                                                                                                                                                                                                                                                                                                                                                                                                                                                                                                                                                                                                                                                                                                                                                                                                                                                                                                                                                                                                                                                                                                                                                                                                                                                                                                                                                                                                                                                                                                                                                                                                                                                                                                                                                                                                                                                                                                                                                                                                                                                                                        |                                                                                                                                              | / Layton / Ph: (575)2                                                                           | 234-5959                           |                                                                 | 03/27/2019                          |
| itle Office Assistant Field Manager Lands & Minerals CARLSBAD                                                                                                                                                                                                                                                                                                                                                                                                                                                                                                                                                                                                                                                                                                                                                                                                                                                                                                                                                                                                                                                                                                                                                                                                                                                                                                                                                                                                                                                                                                                                                                                                                                                                                                                                                                                                                                                                                                                                                                                                                                                                  |                                                                                                                                              |                                                                                                 |                                    |                                                                 |                                     |
| Application approval does not warrant or certify that the application to conduct operations thereon.  Conditions of approval, if any, are attached.                                                                                                                                                                                                                                                                                                                                                                                                                                                                                                                                                                                                                                                                                                                                                                                                                                                                                                                                                                                                                                                                                                                                                                                                                                                                                                                                                                                                                                                                                                                                                                                                                                                                                                                                                                                                                                                                                                                                                                            | ant holds legal                                                                                                                              | or equitable title to the                                                                       | hose rights                        | in the subject lease whi                                        | ch would entitle the                |
| Title 18 U.S.C. Section 1001 and Title 43 U.S.C. Section 1212, of the United States any false, fictitious or fraudulent statements                                                                                                                                                                                                                                                                                                                                                                                                                                                                                                                                                                                                                                                                                                                                                                                                                                                                                                                                                                                                                                                                                                                                                                                                                                                                                                                                                                                                                                                                                                                                                                                                                                                                                                                                                                                                                                                                                                                                                                                             |                                                                                                                                              |                                                                                                 |                                    |                                                                 | y department or agency              |
| The state of the s |                                                                                                                                              |                                                                                                 |                                    |                                                                 |                                     |
|                                                                                                                                                                                                                                                                                                                                                                                                                                                                                                                                                                                                                                                                                                                                                                                                                                                                                                                                                                                                                                                                                                                                                                                                                                                                                                                                                                                                                                                                                                                                                                                                                                                                                                                                                                                                                                                                                                                                                                                                                                                                                                                                |                                                                                                                                              |                                                                                                 |                                    |                                                                 |                                     |
|                                                                                                                                                                                                                                                                                                                                                                                                                                                                                                                                                                                                                                                                                                                                                                                                                                                                                                                                                                                                                                                                                                                                                                                                                                                                                                                                                                                                                                                                                                                                                                                                                                                                                                                                                                                                                                                                                                                                                                                                                                                                                                                                |                                                                                                                                              |                                                                                                 |                                    |                                                                 |                                     |
|                                                                                                                                                                                                                                                                                                                                                                                                                                                                                                                                                                                                                                                                                                                                                                                                                                                                                                                                                                                                                                                                                                                                                                                                                                                                                                                                                                                                                                                                                                                                                                                                                                                                                                                                                                                                                                                                                                                                                                                                                                                                                                                                |                                                                                                                                              | TH CONDIT                                                                                       | 2120                               |                                                                 |                                     |