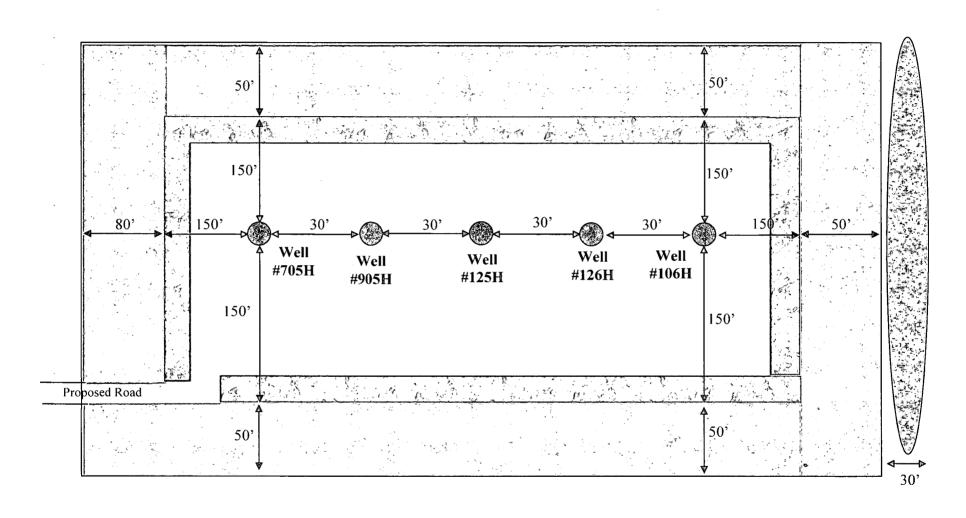

7.349.9800 - Fax: 979.732.5271 TBPE Firm 17957 | TBPLS Firm 10193887

www.fscinc.net
© COPYRIGHT 2016 - ALL RIGHTS RESERVED

## XTO PERMIAN OPERATING, LLC

#### WELL SITE PLAN

POKER LAKE UNIT 25 BD #125H LOCATED 1,980 FEET FROM THE EAST LINE AND 2,310 FEET FROM THE NORTH LINE OF SECTION 25, TOWNSHIP 25 SOUTH, RANGE 30 EAST, N.M.P.M. EDDY COUNTY, NEW MEXICO

| DATE:       | 07-27-2018 | PROJECT NO: | 2018010055 |
|-------------|------------|-------------|------------|
| DRAWN BY:   | RR/TM      | SCALE;      | 1" = 100'  |
| CHECKED BY: | DH         | SHEET:      | 1 OF 1     |
| FIELD CREW: | RE         | REVISION:   | 1          |

Poker Lake Unit 25 BD #707H, 907H, 127H, 128H, 108H V-Door East (All Wells)





Poker Lake Unit 25 BD #705H, 905H, 125H, 126H, 106H V-Door East (All Wells)





Poker Lake Unit 25 BD 703H, 704H, 903H, 104H, 123H, 124H V-Door North: 704H, 903H, 123H; V-Door South: 703H, 104H, 124H



# **LEGEND**





Wellbore

Interim Reclamation



Ditch & Berm



Topsoil

Poker Lake Unit 25 BD 701H, 702H, 901H, 102H, 121H, 122H V-Door North: 702H, 901H, 121H; V-Door South: 701H, 102H, 122H



# **LEGEND**





Wellbore

Interim Reclamation



Ditch & Berm



Topsoil



NW /4 SW /4

#### SECTION 25

TOWNSHIP 25 SOUTH, RANGE 30 EAST NEW MEXICO PRIME MERIDIAN



1). SEE "TOPOGRAPHICAL AND ACCESS ROAD MAP" FOR PROPOSED ROAD LOCATION



#### **DIRECTIONS TO THIS LOCATION:**

FROM THE INTERSECTION OF HIGHWAY 128 AND BUCK JACKSON RD. GO SOUTHWEST ON BUCK JACKSON RD. (GRAVEL) APPROX. 11.5 MILES TO A "Y" INTERSECTION. TURN LEFT (SOUTHEAST) TO STAY ON BUCK JACKSON RD.