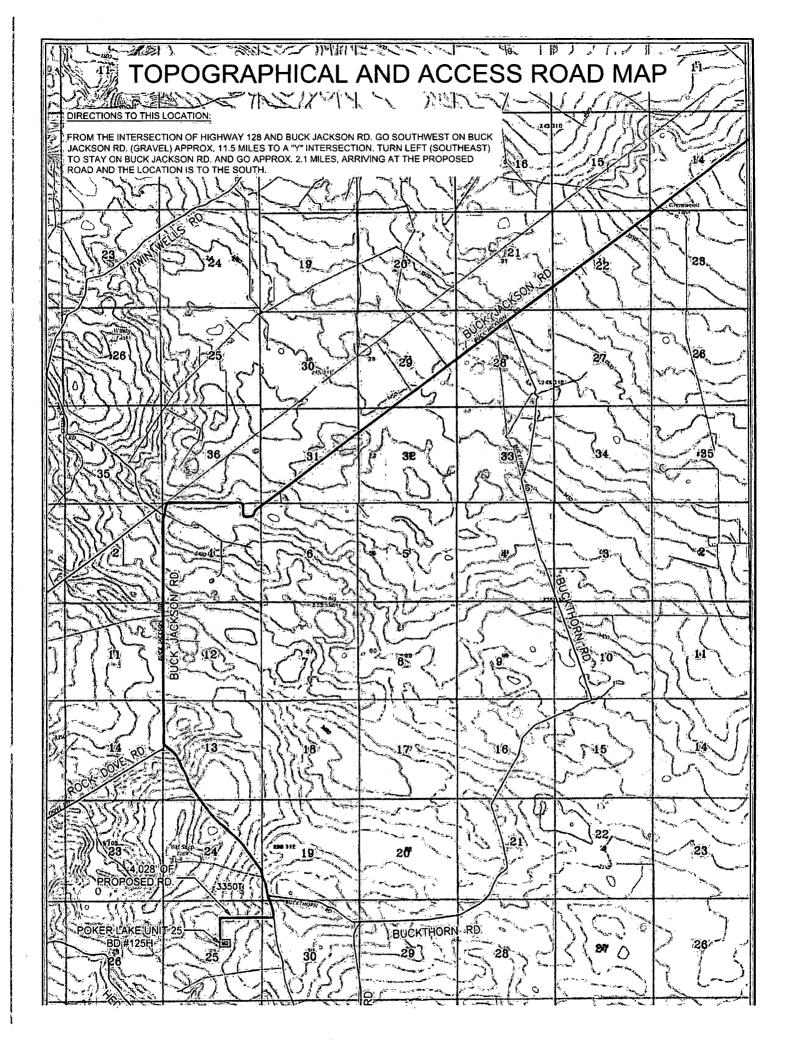

nterim reclamation with the appropriate BLM personnel. The proposed project is within the PA. A MOA payment has been submitted to the Bureau of Land Management. **Use a previously conducted onsite?** YES

**Previous Onsite information:** Well pad locations have been staked. Surveys of the proposed access roads and well pad locations have been completed by Frank Surveying, a registered professional land surveyor. Center stake surveys with access roads have been completed on State and Federal lands with Colleen Cepero-Rios, Bureau of Land Management Natural Resource Specialist in attendance.

#### **Other SUPO Attachment**

PLU\_25\_BD\_AII\_Pads\_20180924080003.pdf PLU\_25\_BD\_Arch\_MIT\_PA\_20180924080043.pdf PLU\_25\_BD\_Fed\_SUPO\_20180924075947.pdf PLU\_25\_BD\_LF\_20180924080030.pdf





#### LINE TABLE "A"

|      | LINE IABLE A   |          |
|------|----------------|----------|
| LINE | BEARING        | DISTANCE |
| L1   | S 00°22'21" E  | 1257.32  |
|      | LINE TABLE "B" |          |
| L2   | S 00'25'09" E  | 157.67'  |
|      | LINE TABLE "C" |          |
| L3   | S 00°22'03" E  | 349.00   |
|      | LINE TABLE "D" |          |
| L4   | S 00'22'05" E  | 1060.55  |
|      | LINE TABLE "E" |          |
| L5   | S 00°20'53" E  | 160.83   |
|      | LINE TABLE "F" |          |
| L6   | S 00'22'27" E  | 1063.41  |

TOTAL LENGTH = 4,048.78 FEET OR 245.38 RODS

#### POKER LAKE UNIT 25 BD PROPOSED ACCESS ROADS DESCRIPTION:

SURVEY OF A STRIP OF LAND 30.0 FEET WIDE AND 4,048.78 FEET, 245.38 RODS, OR 0.77 MILES IN LENGTH CROSSING SECTION 25, TOWNSHIP 25 SOUTH, RANGE 30 EA