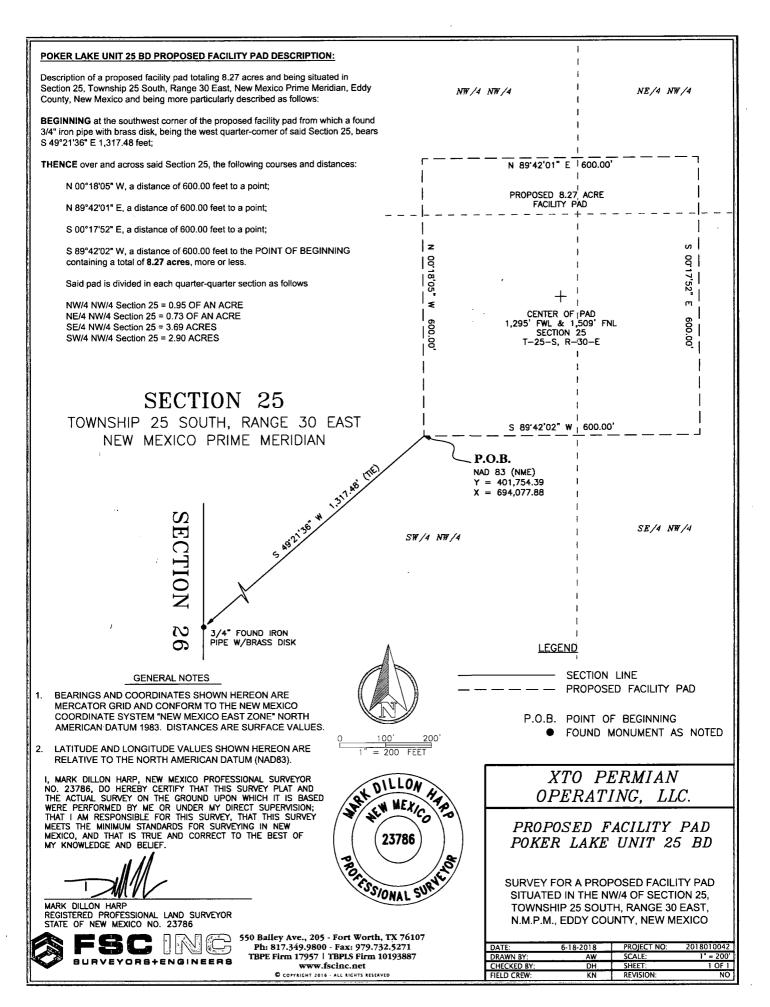

979.732.5271 TBPE Firm 17957 | TBPLS Firm 10193887

RE/RD SCALE: 1" = 500 SHEET: 2 OF 2 REVISION: NONE

6-28-2018

AW

PLAT OF:

PROPOSED CENTERLINE OF ELECTRIC LINE FOR: XTO PERMIAN OPERATING, LLC. **POKER LAKE UNIT 25 BD** 

SITUATED IN SECTION 25, TOWNSHIP 25 SOUTH, RANGE 30 EAST, NEW MEXICO PRIME MERIDIAN. EDDY COUNTY, NEW MEXICO

I, MARK DILLON HARP, NEW MEXICO PROFESSIONAL SURVEYOR NO. 23786, DO HEREBY CERTIFY THAT THIS SURVEY PLAT AND THE ACTUAL SURVEY ON THE GROUND UPON WHICH IT IS BASED WERE PERFORMED BY ME OR UNDER MY DIRECT SUPERVISION; THAT I AM RESPONSIBLE FOR THIS SURVEY, THAT THIS SURVEY MEXICO, AND THAT IS TRUE AND CORRECT TO THE BEST OF MY MACHINE FOR AND PELIFE MY KNOWLEDGE AND BELIEF.

MARK DILLON HARP REGISTERED PROFESSIONAL LAND SURVEYOR STATE OF NEW MEXICO NO. 23786





POKER LAKE UNIT 25 BD #125H LOCATED 1,980 FEET FROM THE EAST LINE AND 2,310 FEET FROM THE NORTH LINE OF SECTION 25, TOWNSHIP 25 SOUTH, RANGE 30 EAST, N.M.P.M. EDDY COUNTY, NEW MEXICO



= 10,000 FEET

1). SEE "TOPOGRAPHICAL AND ACCESS ROAD MAP" FOR DRIVING DIRECTIONS

FSCING BURVEYORS+ENGINEERS

550 Bailey Ave., 205 - Fort Worth, TX 76107 Ph: 817.349.9800 - Fax: 979.732.5271 TBPE Firm 17957 | TBPLS Firm 10193887 www.fscinc.net

DATE:
DRAWN BY:
CHECKED BY:
FIELD CREW:
PROJECT NO:

04-18-2018 AW DH

PROJECT NO: SCALE: SHEET: REVISION:

2018010055 1"= 10,000' 1 OF 1 NO

COTTAINS, 2016 1 ALL. RIGHTS-BESTAVED



SW/4 NE/4

**LEGEND** 

PROPOSED ACCESS RD. PROPOSED PAD

NOTE:

1). SEE "TOPOGRAPHICAL AND ACCESS ROAD MAP" FOR PROPOSED ROAD LOCATION



#### **DIRECTIONS TO THIS LOCATION:**

FRO