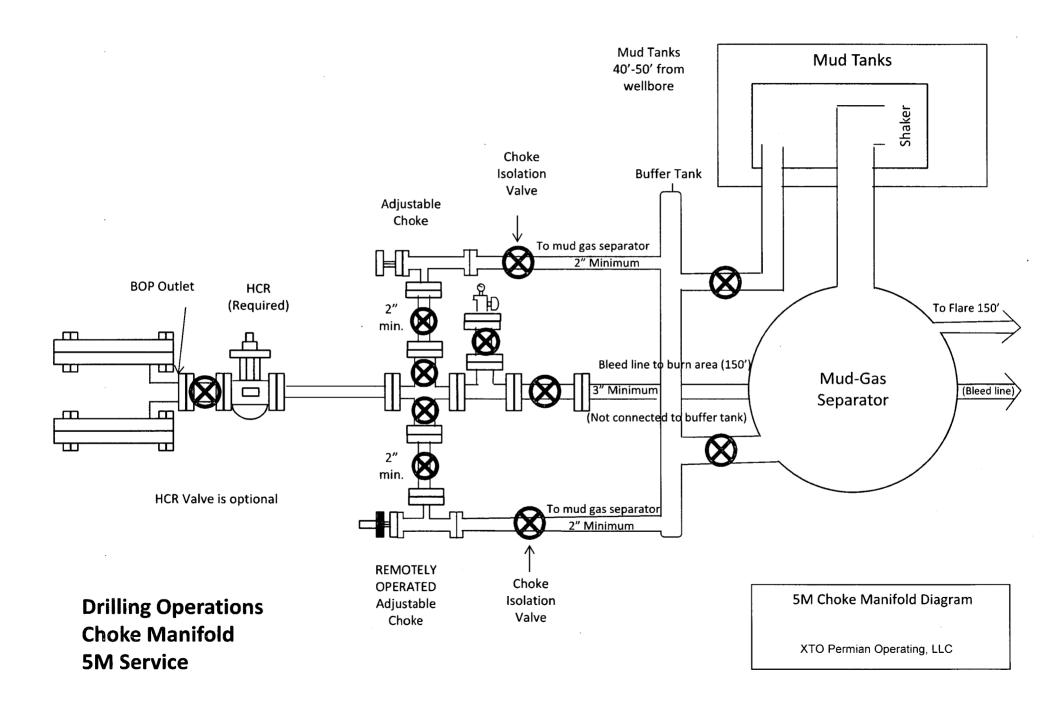

ated for by additions of small amounts of LCM in the drilling fluid.

Contingency Plans geohazards attachment:

Hydrogen Sulfide drilling operations plan required? YES

Well Name: POKER LAKE UNIT 25 BD Well Number: 125H

# Hydrogen sulfide drilling operations plan:

PLU\_25\_BD\_H2S\_Plan\_20180924074348.pdf PLU\_25\_BD\_H2S\_Dia\_Pad\_3\_20181019124726.pdf

# Section 8 - Other Information

#### Proposed horizontal/directional/multi-lateral plan submission:

PLU\_25\_BD\_125H\_DD\_20181022091424.pdf

#### Other proposed operations facets description:

#### Other proposed operations facets attachment:

PLU\_25\_BD\_GCPW\_20180924074510.pdf PLU\_25\_BD\_GCPE\_20180924074457.pdf

#### Other Variance attachment:

PLU\_25\_BD\_FH\_20180924074521.pdf PLU\_25\_BD\_5M10M\_BOP\_20180924074530.pdf





#### PLU 25 Brushy Draw 703H Projected TD: 25755' MD / 9985' TVD

SHL: 1685' FNL & 2085' FWL, Section 25, T25S, R30E

BHL: 2440' FNL & 1670' FWL , Section 12, T26S, R30E

Eddy County, NM

#### **Casing Assumption Worksheet**

| Hole Size | Depth       | OD Csg  | Weight | Collar | Grade  | New/Used | SF Burst | SF<br>Collapse | SF Tension |
|-----------|-------------|---------|--------|--------|--------|----------|----------|----------------|------------|
| 17-1/2"   | 0' – 1145'  | 13-3/8" | 54.5   | STC    | J-55   | New      | 3.16     | 2.16           | 13.67      |
| 12-1/4"   | 0' - 3800'  | 9-5/8"  | 40     | BTC    | HCL-80 | New      | 1.64     | 4.81           | 5.51       |
| 8-3/4"    | 0' - 25755' | 5-1/2"  | 20     | втс    | P-110  | New      | 1.33     | 1.94