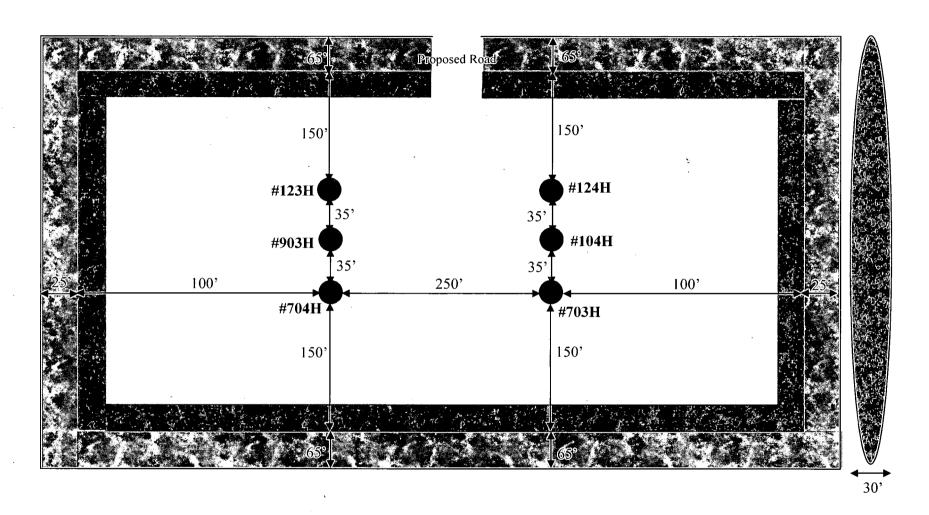

## XTO PERMIAN OPERATING, LLC

#### WELL SITE PLAN

POKER LAKE UNIT 25 BD #125H LOCATED 1,980 FEET FROM THE EAST LINE AND 2,310 FEET FROM THE NORTH LINE OF SECTION 25, TOWNSHIP 25 SOUTH, RANGE 30 EAST, N.M.P.M. EDDY COUNTY, NEW MEXICO

| DATE:       | 07-27-2018 | PROJECT NO: | 2018010055 |
|-------------|------------|-------------|------------|
| DRAWN BY:   | RR/TM      | SCALE;      | 1" = 100'  |
| CHECKED BY: | DH         | SHEET:      | 1 OF 1     |
| FIELD CREW: | RE         | REVISION:   | 1          |

Poker Lake Unit 25 BD #707H, 907H, 127H, 128H, 108H V-Door East (All Wells)





Poker Lake Unit 25 BD #705H, 905H, 125H, 126H, 106H V-Door East (All Wells)





Poker Lake Unit 25 BD 703H, 704H, 903H, 104H, 123H, 124H V-Door North: 704H, 903H, 123H; V-Door South: 703H, 104H, 124H



# **LEGEND**





Wellbore

Interim Reclamation



Ditch & Berm



Topsoil

Poker Lake Unit 25 BD 701H, 702H, 901H, 102H, 121H, 122H V-Door North: 702H, 901H, 121H; V-Door South: 701H, 102H, 122H



# **LEGEND**





Wellbore

Interim Reclamation



Ditch & Berm



Topsoil



NW /4 SW /4

#### SECTION 25

TOWNSHIP 25 SOUTH, RANGE 30 EAST NEW MEXICO PRIME MERIDIAN



1). SEE "TOPOGRAPHICAL AND ACCESS ROAD MAP" FOR PROPOSED ROAD LOCATION



#### **DIRECTIONS TO THIS LOCATION:**

FROM THE INTERSECTION OF HIGHWAY 128 AND BUCK JACKSON RD. GO SOUTHWEST ON BUCK JACKSON RD. (GRAVEL) APPROX. 11.5 MILES TO A "Y" INTERSECTION. TURN LEFT (SOUTHEAST) TO STAY ON BUCK JACKSON RD. AND GO APPROX. 2.1 MILES, ARRIVING AT THE PROPOSED ROAD AND THE LOCATION IS TO THE SOUTH.



550 Bailey Ave., 205 - Fort Wor