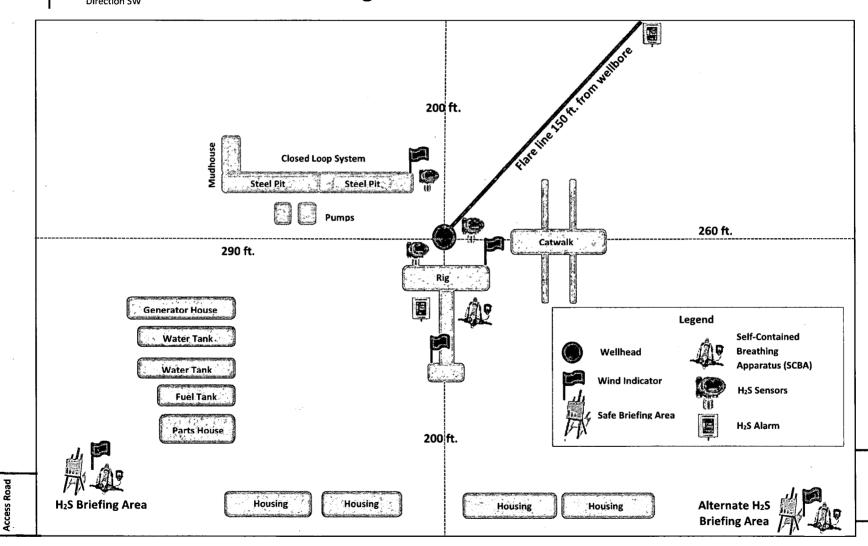

Form 3160-3 (June 2015)

MAR 2 9 2019

FORM APPROVED OMB No. 1004-0137 Expires: January 31, 2018

| 1b. Type of Well: 4 Oil Well Gas Well                                                                                                                                                                                                                                                                                                                                                                                                                                                                                                                                                                                                                                                                                                                                                                                                                                                                                                                                                                                                                                                                                                                                                                                                                                                                                                                                                                                                                                                                                                                                                                                                                                                                                                                                                                                                                                                                                                                                                                                                                                                                                          | DRILL OR                                                                                                                                     | T                                                                                               | ·                                  | 5. Lease Serial No.<br>NMLC0063079A<br>6. If Indian, Allotee or | r Tribe Name                        |
|--------------------------------------------------------------------------------------------------------------------------------------------------------------------------------------------------------------------------------------------------------------------------------------------------------------------------------------------------------------------------------------------------------------------------------------------------------------------------------------------------------------------------------------------------------------------------------------------------------------------------------------------------------------------------------------------------------------------------------------------------------------------------------------------------------------------------------------------------------------------------------------------------------------------------------------------------------------------------------------------------------------------------------------------------------------------------------------------------------------------------------------------------------------------------------------------------------------------------------------------------------------------------------------------------------------------------------------------------------------------------------------------------------------------------------------------------------------------------------------------------------------------------------------------------------------------------------------------------------------------------------------------------------------------------------------------------------------------------------------------------------------------------------------------------------------------------------------------------------------------------------------------------------------------------------------------------------------------------------------------------------------------------------------------------------------------------------------------------------------------------------|----------------------------------------------------------------------------------------------------------------------------------------------|-------------------------------------------------------------------------------------------------|------------------------------------|-----------------------------------------------------------------|-------------------------------------|
| APPLICATION FOR PERMIT TO I                                                                                                                                                                                                                                                                                                                                                                                                                                                                                                                                                                                                                                                                                                                                                                                                                                                                                                                                                                                                                                                                                                                                                                                                                                                                                                                                                                                                                                                                                                                                                                                                                                                                                                                                                                                                                                                                                                                                                                                                                                                                                                    | DRILL OR                                                                                                                                     |                                                                                                 |                                    |                                                                 | r Tribe Name                        |
| la. Type of work:  4 DRILL Ib. Type of Well:  4 Oil Well Gas Well (                                                                                                                                                                                                                                                                                                                                                                                                                                                                                                                                                                                                                                                                                                                                                                                                                                                                                                                                                                                                                                                                                                                                                                                                                                                                                                                                                                                                                                                                                                                                                                                                                                                                                                                                                                                                                                                                                                                                                                                                                                                            | REENTER                                                                                                                                      | REENIER                                                                                         | <u>.</u>                           | 6. If Indian, Afforce of                                        | TITOE Name                          |
| 1b. Type of Well: 4 Oil Well Gas Well (                                                                                                                                                                                                                                                                                                                                                                                                                                                                                                                                                                                                                                                                                                                                                                                                                                                                                                                                                                                                                                                                                                                                                                                                                                                                                                                                                                                                                                                                                                                                                                                                                                                                                                                                                                                                                                                                                                                                                                                                                                                                                        |                                                                                                                                              |                                                                                                 |                                    |                                                                 |                                     |
|                                                                                                                                                                                                                                                                                                                                                                                                                                                                                                                                                                                                                                                                                                                                                                                                                                                                                                                                                                                                                                                                                                                                                                                                                                                                                                                                                                                                                                                                                                                                                                                                                                                                                                                                                                                                                                                                                                                                                                                                                                                                                                                                | Other                                                                                                                                        |                                                                                                 | 1a. Type of work:  4 DRILL REENTER |                                                                 |                                     |
| 1c. Type of Completion: Hydraulic Fracturing 4                                                                                                                                                                                                                                                                                                                                                                                                                                                                                                                                                                                                                                                                                                                                                                                                                                                                                                                                                                                                                                                                                                                                                                                                                                                                                                                                                                                                                                                                                                                                                                                                                                                                                                                                                                                                                                                                                                                                                                                                                                                                                 |                                                                                                                                              | lb. Type of Well: 4 Oil Well Gas Well Other                                                     |                                    |                                                                 | NM071016X<br>                       |
|                                                                                                                                                                                                                                                                                                                                                                                                                                                                                                                                                                                                                                                                                                                                                                                                                                                                                                                                                                                                                                                                                                                                                                                                                                                                                                                                                                                                                                                                                                                                                                                                                                                                                                                                                                                                                                                                                                                                                                                                                                                                                                                                | Single Zone                                                                                                                                  | Multiple Zone                                                                                   |                                    | <br>  POKER LAKE UNIT 25 BD                                     |                                     |
| ,                                                                                                                                                                                                                                                                                                                                                                                                                                                                                                                                                                                                                                                                                                                                                                                                                                                                                                                                                                                                                                                                                                                                                                                                                                                                                                                                                                                                                                                                                                                                                                                                                                                                                                                                                                                                                                                                                                                                                                                                                                                                                                                              |                                                                                                                                              |                                                                                                 |                                    | 125H                                                            | <b>7.5.</b> 6                       |
|                                                                                                                                                                                                                                                                                                                                                                                                                                                                                                                                                                                                                                                                                                                                                                                                                                                                                                                                                                                                                                                                                                                                                                                                                                                                                                                                                                                                                                                                                                                                                                                                                                                                                                                                                                                                                                                                                                                                                                                                                                                                                                                                | <del></del>                                                                                                                                  |                                                                                                 |                                    | 325                                                             | 337                                 |
| 2. Name of Operator<br>XTO PERMIAN OPERATING LLC                                                                                                                                                                                                                                                                                                                                                                                                                                                                                                                                                                                                                                                                                                                                                                                                                                                                                                                                                                                                                                                                                                                                                                                                                                                                                                                                                                                                                                                                                                                                                                                                                                                                                                                                                                                                                                                                                                                                                                                                                                                                               |                                                                                                                                              | 373                                                                                             | 3075                               | 9. API Well No. 30-0/5-                                         | 45857                               |
| 3a. Address                                                                                                                                                                                                                                                                                                                                                                                                                                                                                                                                                                                                                                                                                                                                                                                                                                                                                                                                                                                                                                                                                                                                                                                                                                                                                                                                                                                                                                                                                                                                                                                                                                                                                                                                                                                                                                                                                                                                                                                                                                                                                                                    | 3b. Phone                                                                                                                                    | No. (include area cod                                                                           | (e)                                | 10. Field and Pool, or                                          |                                     |
| 6401 Holiday Hill Road, Bldg 5 Midland TX 79707                                                                                                                                                                                                                                                                                                                                                                                                                                                                                                                                                                                                                                                                                                                                                                                                                                                                                                                                                                                                                                                                                                                                                                                                                                                                                                                                                                                                                                                                                                                                                                                                                                                                                                                                                                                                                                                                                                                                                                                                                                                                                | (432)682-8                                                                                                                                   |                                                                                                 |                                    | PURPLE-SAGE WC                                                  | DLFCAMP GAS 98                      |
| 4. Location of Well (Report location clearly and in accordance with any State requirements.*)  At surface SWNE / 2310 FNL / 1980 FEL / LAT 32.102168 / LONG -103.832415                                                                                                                                                                                                                                                                                                                                                                                                                                                                                                                                                                                                                                                                                                                                                                                                                                                                                                                                                                                                                                                                                                                                                                                                                                                                                                                                                                                                                                                                                                                                                                                                                                                                                                                                                                                                                                                                                                                                                        |                                                                                                                                              |                                                                                                 |                                    | 11. Sec., T. R. M. or E<br>SEC 25 / T25S / R30                  | Blk. and Survey or Area<br>DE / NMP |
| At proposed prod. zone SWNE / 2440 FNL / 2310 FEL                                                                                                                                                                                                                                                                                                                                                                                                                                                                                                                                                                                                                                                                                                                                                                                                                                                                                                                                                                                                                                                                                                                                                                                                                                                                                                                                                                                                                                                                                                                                                                                                                                                                                                                                                                                                                                                                                                                                                                                                                                                                              |                                                                                                                                              |                                                                                                 | 3362                               |                                                                 |                                     |
| 14. Distance in miles and direction from nearest town or post of                                                                                                                                                                                                                                                                                                                                                                                                                                                                                                                                                                                                                                                                                                                                                                                                                                                                                                                                                                                                                                                                                                                                                                                                                                                                                                                                                                                                                                                                                                                                                                                                                                                                                                                                                                                                                                                                                                                                                                                                                                                               |                                                                                                                                              |                                                                                                 |                                    | 12. County or Parish<br>EDDY                                    | 13. State                           |
| 15. Distance from proposed* 330 feet                                                                                                                                                                                                                                                                                                                                                                                                                                                                                                                                                                                                                                                                                                                                                                                                                                                                                                                                                                                                                                                                                                                                                                                                                                                                                                                                                                                                                                                                                                                                                                                                                                                                                                                                                                                                                                                                                                                                                                                                                                                                                           | 16. No of a                                                                                                                                  | acres in lease                                                                                  | 17. Spacii                         | ng Unit dedicated to this                                       |                                     |
| location to nearest property or lease line, ft.  (Also to nearest drig. unit line, if any)                                                                                                                                                                                                                                                                                                                                                                                                                                                                                                                                                                                                                                                                                                                                                                                                                                                                                                                                                                                                                                                                                                                                                                                                                                                                                                                                                                                                                                                                                                                                                                                                                                                                                                                                                                                                                                                                                                                                                                                                                                     | 1762.82                                                                                                                                      |                                                                                                 | 960                                |                                                                 |                                     |
| 18. Distance from proposed location*                                                                                                                                                                                                                                                                                                                                                                                                                                                                                                                                                                                                                                                                                                                                                                                                                                                                                                                                                                                                                                                                                                                                                                                                                                                                                                                                                                                                                                                                                                                                                                                                                                                                                                                                                                                                                                                                                                                                                                                                                                                                                           | 19. Propos                                                                                                                                   | ed Depth                                                                                        | 20. BLM/                           | BIA Bond No. in file                                            |                                     |
| to nearest well, drilling, completed, 35 feet applied for, on this lease, ft.                                                                                                                                                                                                                                                                                                                                                                                                                                                                                                                                                                                                                                                                                                                                                                                                                                                                                                                                                                                                                                                                                                                                                                                                                                                                                                                                                                                                                                                                                                                                                                                                                                                                                                                                                                                                                                                                                                                                                                                                                                                  | _                                                                                                                                            | · ·                                                                                             |                                    | DB000050                                                        |                                     |
| 21. Elevations (Show whether DF, KDB, RT, GL, etc.)                                                                                                                                                                                                                                                                                                                                                                                                                                                                                                                                                                                                                                                                                                                                                                                                                                                                                                                                                                                                                                                                                                                                                                                                                                                                                                                                                                                                                                                                                                                                                                                                                                                                                                                                                                                                                                                                                                                                                                                                                                                                            | 1                                                                                                                                            | simate date work will                                                                           | start*                             | 23. Estimated duration                                          | n                                   |
| 3347 feet                                                                                                                                                                                                                                                                                                                                                                                                                                                                                                                                                                                                                                                                                                                                                                                                                                                                                                                                                                                                                                                                                                                                                                                                                                                                                                                                                                                                                                                                                                                                                                                                                                                                                                                                                                                                                                                                                                                                                                                                                                                                                                                      | 03/01/201                                                                                                                                    | 9                                                                                               |                                    | 90 days                                                         |                                     |
|                                                                                                                                                                                                                                                                                                                                                                                                                                                                                                                                                                                                                                                                                                                                                                                                                                                                                                                                                                                                                                                                                                                                                                                                                                                                                                                                                                                                                                                                                                                                                                                                                                                                                                                                                                                                                                                                                                                                                                                                                                                                                                                                | 24. Atta                                                                                                                                     | chments                                                                                         |                                    |                                                                 |                                     |
| The following, completed in accordance with the requirements (as applicable)                                                                                                                                                                                                                                                                                                                                                                                                                                                                                                                                                                                                                                                                                                                                                                                                                                                                                                                                                                                                                                                                                                                                                                                                                                                                                                                                                                                                                                                                                                                                                                                                                                                                                                                                                                                                                                                                                                                                                                                                                                                   | of Onshore Oi                                                                                                                                | l and Gas Order No. 1                                                                           | l, and the H                       | lydraulic Fracturing rul                                        | e per 43 CFR 3162.3-3               |
| Well plat certified by a registered surveyor.     A Drilling Plan.                                                                                                                                                                                                                                                                                                                                                                                                                                                                                                                                                                                                                                                                                                                                                                                                                                                                                                                                                                                                                                                                                                                                                                                                                                                                                                                                                                                                                                                                                                                                                                                                                                                                                                                                                                                                                                                                                                                                                                                                                                                             |                                                                                                                                              | 4. Bond to cover the operations unless covered by an existing bond on file (see Item 20 above). |                                    |                                                                 |                                     |
| A Surface Use Plan (if the location is on National Forest Syst SUPO must be filed with the appropriate Forest Service Office                                                                                                                                                                                                                                                                                                                                                                                                                                                                                                                                                                                                                                                                                                                                                                                                                                                                                                                                                                                                                                                                                                                                                                                                                                                                                                                                                                                                                                                                                                                                                                                                                                                                                                                                                                                                                                                                                                                                                                                                   | <ul> <li>5. Operator certification.</li> <li>6. Such other site specific information and/or plans as may be requested by the BLM.</li> </ul> |                                                                                                 |                                    |                                                                 |                                     |
| 25. Signature<br>(Electronic Submission)                                                                                                                                                                                                                                                                                                                                                                                                                                                                                                                                                                                                                                                                                                                                                                                                                                                                                                                                                                                                                                                                                                                                                                                                                                                                                                                                                                                                                                                                                                                                                                                                                                                                                                                                                                                                                                                                                                                                                                                                                                                                                       |                                                                                                                                              | e <i>(Printed/Typed)</i><br>hanie Rabadue / Ph                                                  | : (432)620                         |                                                                 | Date<br>10/22/2018                  |
| Title<br>Regulatory Coordinator                                                                                                                                                                                                                                                                                                                                                                                                                                                                                                                                                                                                                                                                                                                                                                                                                                                                                                                                                                                                                                                                                                                                                                                                                                                                                                                                                                                                                                                                                                                                                                                                                                                                                                                                                                                                                                                                                                                                                                                                                                                                                                |                                                                                                                                              |                                                                                                 |                                    |                                                                 |                                     |
| Approved by (Signature)                                                                                                                                                                                                                                                                                                                                                                                                                                                                                                                                                                                                                                                                                                                                                                                                                                                                                                                                                                                                                                                                                                                                                                                                                                                                                                                                                                                                                                                                                                                                                                                                                                                                                                                                                                                                                                                                                                                                                                                                                                                                                                        |                                                                                                                                              | e (Printed/Typed)                                                                               |                                    | i i                                                             | Date                                |
| (Electronic Submission)                                                                                                                                                                                                                                                                                                                                                                                                                                                                                                                                                                                                                                                                                                                                                                                                                                                                                                                                                                                                                                                                                                                                                                                                                                                                                                                                                                                                                                                                                                                                                                                                                                                                                                                                                                                                                                                                                                                                                                                                                                                                                                        |                                                                                                                                              | / Layton / Ph: (575)2                                                                           | 234-5959                           |                                                                 | 03/27/2019                          |
| itle Office Assistant Field Manager Lands & Minerals CARLSBAD                                                                                                                                                                                                                                                                                                                                                                                                                                                                                                                                                                                                                                                                                                                                                                                                                                                                                                                                                                                                                                                                                                                                                                                                                                                                                                                                                                                                                                                                                                                                                                                                                                                                                                                                                                                                                                                                                                                                                                                                                                                                  |                                                                                                                                              |                                                                                                 |                                    |                                                                 |                                     |
| Application approval does not warrant or certify that the application to conduct operations thereon.  Conditions of approval, if any, are attached.                                                                                                                                                                                                                                                                                                                                                                                                                                                                                                                                                                                                                                                                                                                                                                                                                                                                                                                                                                                                                                                                                                                                                                                                                                                                                                                                                                                                                                                                                                                                                                                                                                                                                                                                                                                                                                                                                                                                                                            | ant holds legal                                                                                                                              | or equitable title to the                                                                       | hose rights                        | in the subject lease whi                                        | ch would entitle the                |
| Title 18 U.S.C. Section 1001 and Title 43 U.S.C. Section 1212, of the United States any false, fictitious or fraudulent statements                                                                                                                                                                                                                                                                                                                                                                                                                                                                                                                                                                                                                                                                                                                                                                                                                                                                                                                                                                                                                                                                                                                                                                                                                                                                                                                                                                                                                                                                                                                                                                                                                                                                                                                                                                                                                                                                                                                                                                                             |                                                                                                                                              |                                                                                                 |                                    |                                                                 | y department or agency              |
| The state of the s |                                                                                                                                              |                                                                                                 |                                    |                                                                 |                                     |
|                                                                                                                                                                                                                                                                                                                                                                                                                                                                                                                                                                                                                                                                                                                                                                                                                                                                                                                                                                                                                                                                                                                                                                                                                                                                                                                                                                                                                                                                                                                                                                                                                                                                                                                                                                                                                                                                                                                                                                                                                                                                                                                                |                                                                                                                                              |                                                                                                 |                                    |                                                                 |                                     |
|                                                                                                                                                                                                                                                                                                                                                                                                                                                                                                                                                                                                                                                                                                                                                                                                                                                                                                                                                                                                                                                                                                                                                                                                                                                                                                                                                                                                                                                                                                                                                                                                                                                                                                                                                                                                                                                                                                                                                                                                                                                                                                                                |                                                                                                                                              |                                                                                                 |                                    |                                                                 |                                     |
|                                                                                                                                                                                                                                                                                                                                                                                                                                                                                                                                                                                                                                                                                                                                                                                                                                                                                                                                                                                                                                                                                                                                                                                                                                                                                                                                                                                                                                                                                                                                                                                                                                                                                                                                                                                                                                                                                                                                                                                                                                                                                                                                |                                                                                                                                              | TH CONDIT                                                                                       | 2120                               |                                                                 |                                     |