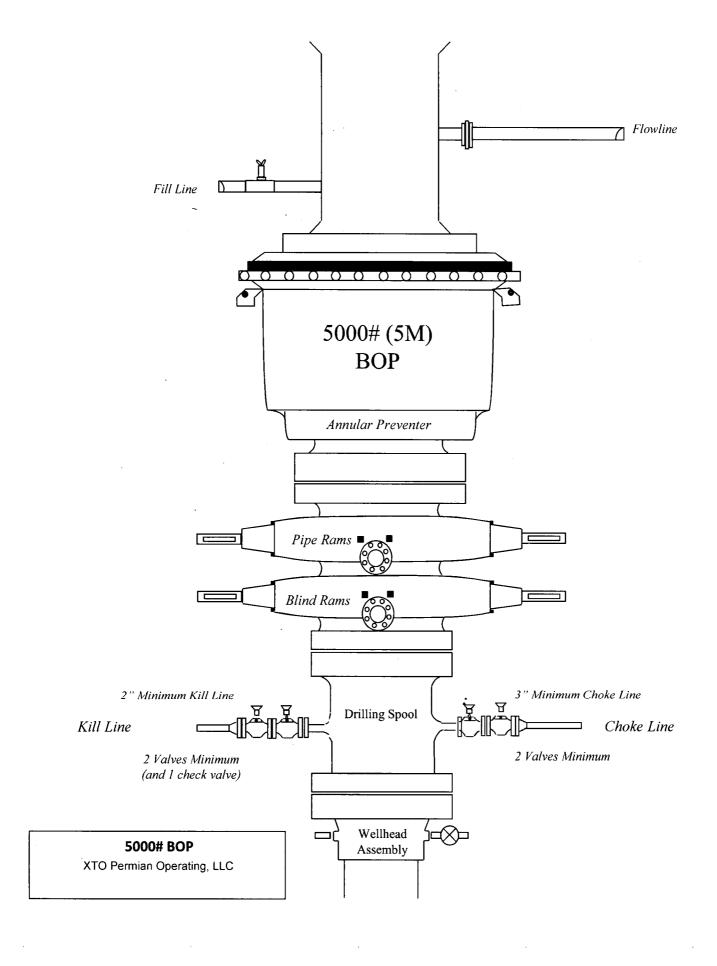

Form 3160-3 (June 2015)

MAR 2 9 2019

FORM APPROVED OMB No. 1004-0137 Expires: January 31, 2018

| 1b. Type of Well: 4 Oil Well Gas Well                                                                                                                                                                                                                                                                                                                                                                                                                                                                                                                                                                                                                                                                                                                                                                                                                                                                                                                                                                                                                                                                                                                                                                                                                                                                                                                                                                                                                                                                                                                                                                                                                                                                                                                                                                                                                                                                                                                                                                                                                                                                                          | DRILL OR                                                                                                                                     | T                                                                                               | ·                                  | 5. Lease Serial No.<br>NMLC0063079A<br>6. If Indian, Allotee or | r Tribe Name                        |
|--------------------------------------------------------------------------------------------------------------------------------------------------------------------------------------------------------------------------------------------------------------------------------------------------------------------------------------------------------------------------------------------------------------------------------------------------------------------------------------------------------------------------------------------------------------------------------------------------------------------------------------------------------------------------------------------------------------------------------------------------------------------------------------------------------------------------------------------------------------------------------------------------------------------------------------------------------------------------------------------------------------------------------------------------------------------------------------------------------------------------------------------------------------------------------------------------------------------------------------------------------------------------------------------------------------------------------------------------------------------------------------------------------------------------------------------------------------------------------------------------------------------------------------------------------------------------------------------------------------------------------------------------------------------------------------------------------------------------------------------------------------------------------------------------------------------------------------------------------------------------------------------------------------------------------------------------------------------------------------------------------------------------------------------------------------------------------------------------------------------------------|----------------------------------------------------------------------------------------------------------------------------------------------|-------------------------------------------------------------------------------------------------|------------------------------------|-----------------------------------------------------------------|-------------------------------------|
| APPLICATION FOR PERMIT TO I                                                                                                                                                                                                                                                                                                                                                                                                                                                                                                                                                                                                                                                                                                                                                                                                                                                                                                                                                                                                                                                                                                                                                                                                                                                                                                                                                                                                                                                                                                                                                                                                                                                                                                                                                                                                                                                                                                                                                                                                                                                                                                    | DRILL OR                                                                                                                                     |                                                                                                 |                                    |                                                                 | r Tribe Name                        |
| la. Type of work:  4 DRILL Ib. Type of Well:  4 Oil Well Gas Well (                                                                                                                                                                                                                                                                                                                                                                                                                                                                                                                                                                                                                                                                                                                                                                                                                                                                                                                                                                                                                                                                                                                                                                                                                                                                                                                                                                                                                                                                                                                                                                                                                                                                                                                                                                                                                                                                                                                                                                                                                                                            | REENTER                                                                                                                                      | REENIER                                                                                         | <u>.</u>                           | 6. If Indian, Afforce of                                        | TITOE Name                          |
| 1b. Type of Well: 4 Oil Well Gas Well (                                                                                                                                                                                                                                                                                                                                                                                                                                                                                                                                                                                                                                                                                                                                                                                                                                                                                                                                                                                                                                                                                                                                                                                                                                                                                                                                                                                                                                                                                                                                                                                                                                                                                                                                                                                                                                                                                                                                                                                                                                                                                        |                                                                                                                                              |                                                                                                 |                                    |                                                                 |                                     |
|                                                                                                                                                                                                                                                                                                                                                                                                                                                                                                                                                                                                                                                                                                                                                                                                                                                                                                                                                                                                                                                                                                                                                                                                                                                                                                                                                                                                                                                                                                                                                                                                                                                                                                                                                                                                                                                                                                                                                                                                                                                                                                                                | Other                                                                                                                                        |                                                                                                 | 1a. Type of work:  4 DRILL REENTER |                                                                 |                                     |
| 1c. Type of Completion: Hydraulic Fracturing 4                                                                                                                                                                                                                                                                                                                                                                                                                                                                                                                                                                                                                                                                                                                                                                                                                                                                                                                                                                                                                                                                                                                                                                                                                                                                                                                                                                                                                                                                                                                                                                                                                                                                                                                                                                                                                                                                                                                                                                                                                                                                                 |                                                                                                                                              | lb. Type of Well: 4 Oil Well Gas Well Other                                                     |                                    |                                                                 | NM071016X<br>                       |
|                                                                                                                                                                                                                                                                                                                                                                                                                                                                                                                                                                                                                                                                                                                                                                                                                                                                                                                                                                                                                                                                                                                                                                                                                                                                                                                                                                                                                                                                                                                                                                                                                                                                                                                                                                                                                                                                                                                                                                                                                                                                                                                                | Single Zone                                                                                                                                  | Multiple Zone                                                                                   |                                    | <br>  POKER LAKE UNIT 25 BD                                     |                                     |
| ,                                                                                                                                                                                                                                                                                                                                                                                                                                                                                                                                                                                                                                                                                                                                                                                                                                                                                                                                                                                                                                                                                                                                                                                                                                                                                                                                                                                                                                                                                                                                                                                                                                                                                                                                                                                                                                                                                                                                                                                                                                                                                                                              |                                                                                                                                              |                                                                                                 |                                    | 125H                                                            | <b>7.5.</b> 6                       |
|                                                                                                                                                                                                                                                                                                                                                                                                                                                                                                                                                                                                                                                                                                                                                                                                                                                                                                                                                                                                                                                                                                                                                                                                                                                                                                                                                                                                                                                                                                                                                                                                                                                                                                                                                                                                                                                                                                                                                                                                                                                                                                                                | <del></del>                                                                                                                                  |                                                                                                 |                                    | 325                                                             | 337                                 |
| 2. Name of Operator<br>XTO PERMIAN OPERATING LLC                                                                                                                                                                                                                                                                                                                                                                                                                                                                                                                                                                                                                                                                                                                                                                                                                                                                                                                                                                                                                                                                                                                                                                                                                                                                                                                                                                                                                                                                                                                                                                                                                                                                                                                                                                                                                                                                                                                                                                                                                                                                               |                                                                                                                                              | 373                                                                                             | 3075                               | 9. API Well No. 30-0/5-                                         | 45857                               |
| 3a. Address                                                                                                                                                                                                                                                                                                                                                                                                                                                                                                                                                                                                                                                                                                                                                                                                                                                                                                                                                                                                                                                                                                                                                                                                                                                                                                                                                                                                                                                                                                                                                                                                                                                                                                                                                                                                                                                                                                                                                                                                                                                                                                                    | 3b. Phone                                                                                                                                    | No. (include area cod                                                                           | (e)                                | 10. Field and Pool, or                                          |                                     |
| 6401 Holiday Hill Road, Bldg 5 Midland TX 79707                                                                                                                                                                                                                                                                                                                                                                                                                                                                                                                                                                                                                                                                                                                                                                                                                                                                                                                                                                                                                                                                                                                                                                                                                                                                                                                                                                                                                                                                                                                                                                                                                                                                                                                                                                                                                                                                                                                                                                                                                                                                                | (432)682-8                                                                                                                                   |                                                                                                 |                                    | PURPLE-SAGE WC                                                  | DLFCAMP GAS 98                      |
| 4. Location of Well (Report location clearly and in accordance with any State requirements.*)  At surface SWNE / 2310 FNL / 1980 FEL / LAT 32.102168 / LONG -103.832415                                                                                                                                                                                                                                                                                                                                                                                                                                                                                                                                                                                                                                                                                                                                                                                                                                                                                                                                                                                                                                                                                                                                                                                                                                                                                                                                                                                                                                                                                                                                                                                                                                                                                                                                                                                                                                                                                                                                                        |                                                                                                                                              |                                                                                                 |                                    | 11. Sec., T. R. M. or E<br>SEC 25 / T25S / R30                  | Blk. and Survey or Area<br>DE / NMP |
| At proposed prod. zone SWNE / 2440 FNL / 2310 FEL                                                                                                                                                                                                                                                                                                                                                                                                                                                                                                                                                                                                                                                                                                                                                                                                                                                                                                                                                                                                                                                                                                                                                                                                                                                                                                                                                                                                                                                                                                                                                                                                                                                                                                                                                                                                                                                                                                                                                                                                                                                                              |                                                                                                                                              |                                                                                                 | 3362                               |                                                                 |                                     |
| 14. Distance in miles and direction from nearest town or post of                                                                                                                                                                                                                                                                                                                                                                                                                                                                                                                                                                                                                                                                                                                                                                                                                                                                                                                                                                                                                                                                                                                                                                                                                                                                                                                                                                                                                                                                                                                                                                                                                                                                                                                                                                                                                                                                                                                                                                                                                                                               |                                                                                                                                              |                                                                                                 |                                    | 12. County or Parish<br>EDDY                                    | 13. State                           |
| 15. Distance from proposed* 330 feet                                                                                                                                                                                                                                                                                                                                                                                                                                                                                                                                                                                                                                                                                                                                                                                                                                                                                                                                                                                                                                                                                                                                                                                                                                                                                                                                                                                                                                                                                                                                                                                                                                                                                                                                                                                                                                                                                                                                                                                                                                                                                           | 16. No of a                                                                                                                                  | acres in lease                                                                                  | 17. Spacii                         | ng Unit dedicated to this                                       |                                     |
| location to nearest property or lease line, ft.  (Also to nearest drig. unit line, if any)                                                                                                                                                                                                                                                                                                                                                                                                                                                                                                                                                                                                                                                                                                                                                                                                                                                                                                                                                                                                                                                                                                                                                                                                                                                                                                                                                                                                                                                                                                                                                                                                                                                                                                                                                                                                                                                                                                                                                                                                                                     | 1762.82                                                                                                                                      |                                                                                                 | 960                                |                                                                 |                                     |
| 18. Distance from proposed location*                                                                                                                                                                                                                                                                                                                                                                                                                                                                                                                                                                                                                                                                                                                                                                                                                                                                                                                                                                                                                                                                                                                                                                                                                                                                                                                                                                                                                                                                                                                                                                                                                                                                                                                                                                                                                                                                                                                                                                                                                                                                                           | 19. Propos                                                                                                                                   | ed Depth                                                                                        | 20. BLM/                           | BIA Bond No. in file                                            |                                     |
| to nearest well, drilling, completed, 35 feet applied for, on this lease, ft.                                                                                                                                                                                                                                                                                                                                                                                                                                                                                                                                                                                                                                                                                                                                                                                                                                                                                                                                                                                                                                                                                                                                                                                                                                                                                                                                                                                                                                                                                                                                                                                                                                                                                                                                                                                                                                                                                                                                                                                                                                                  | _                                                                                                                                            | · ·                                                                                             |                                    | DB000050                                                        |                                     |
| 21. Elevations (Show whether DF, KDB, RT, GL, etc.)                                                                                                                                                                                                                                                                                                                                                                                                                                                                                                                                                                                                                                                                                                                                                                                                                                                                                                                                                                                                                                                                                                                                                                                                                                                                                                                                                                                                                                                                                                                                                                                                                                                                                                                                                                                                                                                                                                                                                                                                                                                                            | 1                                                                                                                                            | simate date work will                                                                           | start*                             | 23. Estimated duration                                          | n                                   |
| 3347 feet                                                                                                                                                                                                                                                                                                                                                                                                                                                                                                                                                                                                                                                                                                                                                                                                                                                                                                                                                                                                                                                                                                                                                                                                                                                                                                                                                                                                                                                                                                                                                                                                                                                                                                                                                                                                                                                                                                                                                                                                                                                                                                                      | 03/01/201                                                                                                                                    | 9                                                                                               |                                    | 90 days                                                         |                                     |
|                                                                                                                                                                                                                                                                                                                                                                                                                                                                                                                                                                                                                                                                                                                                                                                                                                                                                                                                                                                                                                                                                                                                                                                                                                                                                                                                                                                                                                                                                                                                                                                                                                                                                                                                                                                                                                                                                                                                                                                                                                                                                                                                | 24. Atta                                                                                                                                     | chments                                                                                         |                                    |                                                                 |                                     |
| The following, completed in accordance with the requirements (as applicable)                                                                                                                                                                                                                                                                                                                                                                                                                                                                                                                                                                                                                                                                                                                                                                                                                                                                                                                                                                                                                                                                                                                                                                                                                                                                                                                                                                                                                                                                                                                                                                                                                                                                                                                                                                                                                                                                                                                                                                                                                                                   | of Onshore Oi                                                                                                                                | l and Gas Order No. 1                                                                           | l, and the H                       | lydraulic Fracturing rul                                        | e per 43 CFR 3162.3-3               |
| Well plat certified by a registered surveyor.     A Drilling Plan.                                                                                                                                                                                                                                                                                                                                                                                                                                                                                                                                                                                                                                                                                                                                                                                                                                                                                                                                                                                                                                                                                                                                                                                                                                                                                                                                                                                                                                                                                                                                                                                                                                                                                                                                                                                                                                                                                                                                                                                                                                                             |                                                                                                                                              | 4. Bond to cover the operations unless covered by an existing bond on file (see Item 20 above). |                                    |                                                                 |                                     |
| A Surface Use Plan (if the location is on National Forest Syst SUPO must be filed with the appropriate Forest Service Office                                                                                                                                                                                                                                                                                                                                                                                                                                                                                                                                                                                                                                                                                                                                                                                                                                                                                                                                                                                                                                                                                                                                                                                                                                                                                                                                                                                                                                                                                                                                                                                                                                                                                                                                                                                                                                                                                                                                                                                                   | <ul> <li>5. Operator certification.</li> <li>6. Such other site specific information and/or plans as may be requested by the BLM.</li> </ul> |                                                                                                 |                                    |                                                                 |                                     |
| 25. Signature<br>(Electronic Submission)                                                                                                                                                                                                                                                                                                                                                                                                                                                                                                                                                                                                                                                                                                                                                                                                                                                                                                                                                                                                                                                                                                                                                                                                                                                                                                                                                                                                                                                                                                                                                                                                                                                                                                                                                                                                                                                                                                                                                                                                                                                                                       |                                                                                                                                              | e <i>(Printed/Typed)</i><br>hanie Rabadue / Ph                                                  | : (432)620                         |                                                                 | Date<br>10/22/2018                  |
| Title<br>Regulatory Coordinator                                                                                                                                                                                                                                                                                                                                                                                                                                                                                                                                                                                                                                                                                                                                                                                                                                                                                                                                                                                                                                                                                                                                                                                                                                                                                                                                                                                                                                                                                                                                                                                                                                                                                                                                                                                                                                                                                                                                                                                                                                                                                                |                                                                                                                                              |                                                                                                 |                                    |                                                                 |                                     |
| Approved by (Signature)                                                                                                                                                                                                                                                                                                                                                                                                                                                                                                                                                                                                                                                                                                                                                                                                                                                                                                                                                                                                                                                                                                                                                                                                                                                                                                                                                                                                                                                                                                                                                                                                                                                                                                                                                                                                                                                                                                                                                                                                                                                                                                        |                                                                                                                                              | e (Printed/Typed)                                                                               |                                    | i i                                                             | Date                                |
| (Electronic Submission)                                                                                                                                                                                                                                                                                                                                                                                                                                                                                                                                                                                                                                                                                                                                                                                                                                                                                                                                                                                                                                                                                                                                                                                                                                                                                                                                                                                                                                                                                                                                                                                                                                                                                                                                                                                                                                                                                                                                                                                                                                                                                                        |                                                                                                                                              | / Layton / Ph: (575)2                                                                           | 234-5959                           |                                                                 | 03/27/2019                          |
| itle Office Assistant Field Manager Lands & Minerals CARLSBAD                                                                                                                                                                                                                                                                                                                                                                                                                                                                                                                                                                                                                                                                                                                                                                                                                                                                                                                                                                                                                                                                                                                                                                                                                                                                                                                                                                                                                                                                                                                                                                                                                                                                                                                                                                                                                                                                                                                                                                                                                                                                  |                                                                                                                                              |                                                                                                 |                                    |                                                                 |                                     |
| Application approval does not warrant or certify that the application to conduct operations thereon.  Conditions of approval, if any, are attached.                                                                                                                                                                                                                                                                                                                                                                                                                                                                                                                                                                                                                                                                                                                                                                                                                                                                                                                                                                                                                                                                                                                                                                                                                                                                                                                                                                                                                                                                                                                                                                                                                                                                                                                                                                                                                                                                                                                                                                            | ant holds legal                                                                                                                              | or equitable title to the                                                                       | hose rights                        | in the subject lease whi                                        | ch would entitle the                |
| Title 18 U.S.C. Section 1001 and Title 43 U.S.C. Section 1212, of the United States any false, fictitious or fraudulent statements                                                                                                                                                                                                                                                                                                                                                                                                                                                                                                                                                                                                                                                                                                                                                                                                                                                                                                                                                                                                                                                                                                                                                                                                                                                                                                                                                                                                                                                                                                                                                                                                                                                                                                                                                                                                                                                                                                                                                                                             |                                                                                                                                              |                                                                                                 |                                    |                                                                 | y department or agency              |
| The state of the s |                                                                                                                                              |                                                                                                 |                                    |                                                                 |                                     |
|                                                                                                                                                                                                                                                                                                                                                                                                                                                                                                                                                                                                                                                                                                                                                                                                                                                                                                                                                                                                                                                                                                                                                                                                                                                                                                                                                                                                                                                                                                                                                                                                                                                                                                                                                                                                                                                                                                                                                                                                                                                                                                                                |                                                                                                                                              |                                                                                                 |                                    |                                                                 |                                     |
|                                                                                                                                                                                                                                                                                                                                                                                                                                                                                                                                                                                                                                                                                                                                                                                                                                                                                                                                                                                                                                                                                                                                                                                                                                                                                                                                                                                                                                                                                                                                                                                                                                                                                                                                                                                                                                                                                                                                                                                                                                                                                                                                |                                                                                                                                              |                                                                                                 |                                    |                                                                 |                                     |
|                                                                                                                                                                                                                                                                                                                                                                                                                                                                                                                                                                                                                                                                                                                                                                                                                                                                                                                                                                                                                                                                                                                                                                                                                                                                                                                                                                                                                                                                                                                                                                                                                                                                                                                                                                                                                                                                                                                                                                                                                                                                                                                                |                                                                                                                                              | TH CONDIT                                                                                       | 2120                               |                                                                 |                                     |