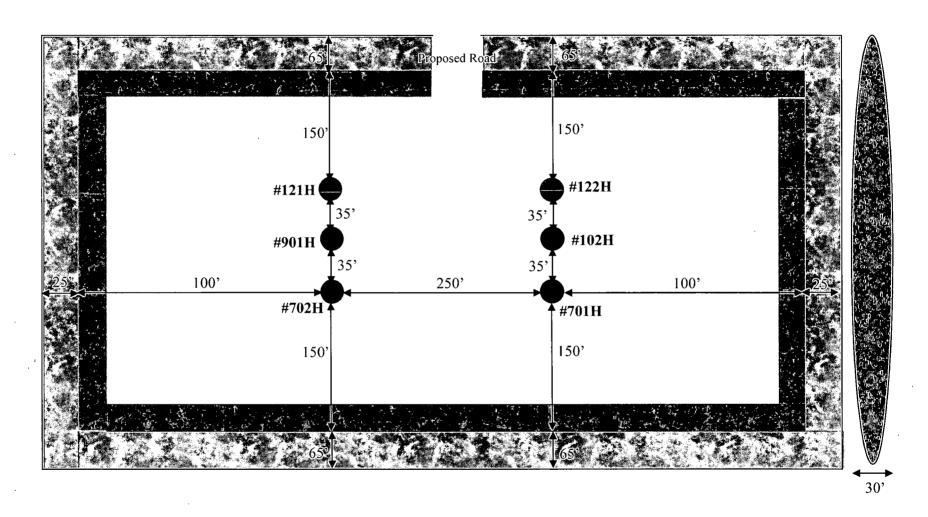

T, N.M.P.M. EDDY COUNTY, NEW MEXICO

| DATE:       | 07-27-2018 | PROJECT NO: | 2018010055 |
|-------------|------------|-------------|------------|
| DRAWN BY:   | RR/TM      | SCALE;      | 1" = 100'  |
| CHECKED BY: | DH         | SHEET:      | 1 OF 1     |
| FIELD CREW: | RE         | REVISION:   | 1          |

Poker Lake Unit 25 BD #707H, 907H, 127H, 128H, 108H V-Door East (All Wells)





Poker Lake Unit 25 BD #705H, 905H, 125H, 126H, 106H V-Door East (All Wells)





Poker Lake Unit 25 BD 703H, 704H, 903H, 104H, 123H, 124H V-Door North: 704H, 903H, 123H; V-Door South: 703H, 104H, 124H



# **LEGEND**





Wellbore

Interim Reclamation



Ditch & Berm



Topsoil

Poker Lake Unit 25 BD 701H, 702H, 901H, 102H, 121H, 122H V-Door North: 702H, 901H, 121H; V-Door South: 701H, 102H, 122H



# **LEGEND**





Wellbore

Interim Reclamation



Ditch & Berm



Topsoil



NW /4 SW /4

#### SECTION 25

TOWNSHIP 25 SOUTH, RANGE 30 EAST NEW MEXICO PRIME MERIDIAN



1). SEE "TOPOGRAPHICAL AND ACCESS ROAD MAP" FOR PROPOSED ROAD LOCATION



#### **DIRECTIONS TO THIS LOCATION:**

FROM THE INTERSECTION OF HIGHWAY 128 AND BUCK JACKSON RD. GO SOUTHWEST ON BUCK JACKSON RD. (GRAVEL) APPROX. 11.5 MILES TO A "Y" INTERSECTION. TURN LEFT (SOUTHEAST) TO STAY ON BUCK JACKSON RD. AND GO APPROX. 2.1 MILES, ARRIVING AT THE PROPOSED ROAD AND THE LOCATION IS TO THE SOUTH.



550 Bailey Ave., 205 - Fort Worth, TX 76107 Ph: 817.349.9800 - Fax: 979.732.5271 TBPE Firm 17957 | TBPLS Firm 10193887 www.fscinc.net

COPYRIGHT 2016 - ALL RIGHTS RESERVED

# LEGEND

PROPOSED ACCESS RD.
PROPOSED PAD

# XTO PERMIAN