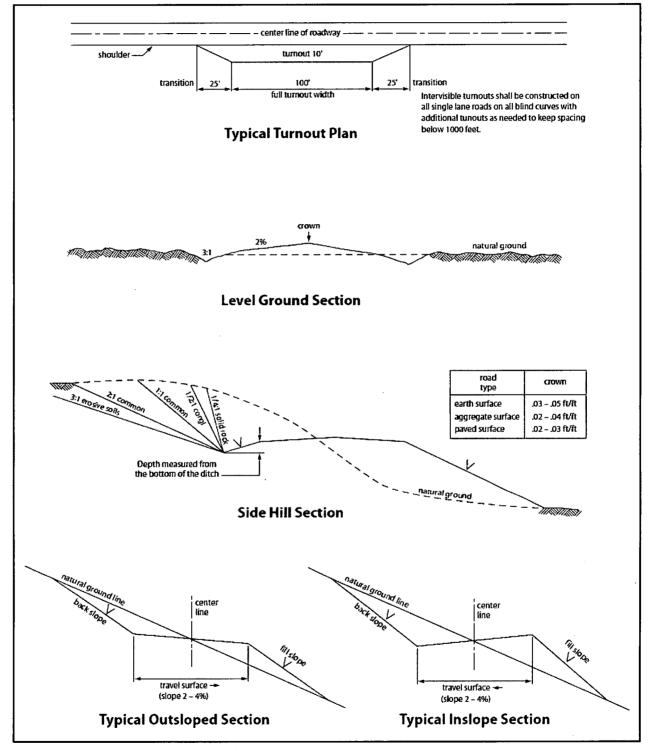

te shall be repaired or replaced if they are damaged or have deteriorated beyond practical use. The operator shall be responsible for the condition of the existing cattle guards that are in place and are utilized during lease operations.

#### **Fence Requirement**

Where entry is granted across a fence line, the fence shall be braced and tied off on both sides of the passageway prior to cutting. The operator shall notify the private surface landowner or the grazing allotment holder prior to crossing any fences.

#### **Public Access**

Public access on this road shall not be restricted by the operator without specific written approval granted by the Authorized Officer.

#### **Construction Steps**

- 1. Salvage topsoil
- 2. Construct road
- 3. Redistribute topsoil
- 4. Revegetate slopes



Figure 1. Cross-sections and plans for typical road sections representative of BLM resource or FS local and higher-class roads.

#### VII. PRODUCTION (POST DRILLING)

#### A. WELL STRUCTURES & FACILITIES

#### Placement of Production Facilities

Production facilities should be placed on the well pad to allow for maximum interim recontouring and revegetation of the well location.

#### **Exclosure Netting (Open-top Tanks)**

Immediately following active drilling or completion operations, the operator will take actions necessary to prevent wildlife and livestock access, including avian wildlife, to all open-topped tanks that contain or have the potential to contain salinity sufficient to cause harm to wildlife or livestock, hydrocarbons, or Resource Conservation and Recovery Act of 1976-ex