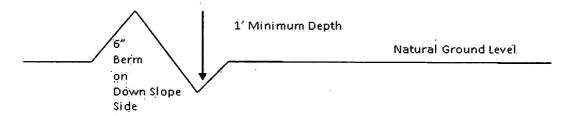

ss section and plans for typical road construction.

#### Ditching

Ditching shall be required on both sides of the road.

#### Turnouts

Vehicle turnouts shall be constructed on the road. Turnouts shall be intervisible with interval spacing distance less than 1000 feet. Turnouts shall conform to Figure 1; cross section and plans for typical road construction.

#### **Drainage**

Drainage control systems shall be constructed on the entire length of road (e.g. ditches, sidehill outsloping and insloping, lead-off ditches, culvert installation, and low water crossings).

A typical lead-off ditch has a minimum depth of 1 foot below and a berm of 6 inches above natural ground level. The berm shall be on the down-slope side of the lead-off ditch.

#### Cross Section of a Typical Lead-off Ditch



All lead-off ditches shall be graded to drain water with a 1 percent minimum to 3 percent maximum ditch slope. The spacing interval are variable for lead-off ditches and shall be determined according to the formula for spacing intervals of lead-off ditches, but may be amended depending upon existing soil types and centerline road slope (in %);

#### Formula for Spacing Interval of Lead-off Ditches

Example - On a 4% road slope that is 400 feet long, the water flow shall drain water into a lead-off ditch. Spacing interval shall be determined by the following formula:

400 foot road with 4% road slope: 
$$\frac{400'}{4\%} + 100' = 200'$$
 lead-off ditch interval

#### Cattle guards

An appropriately sized cattle guard sufficient to carry out the project shall be installed and maintained at