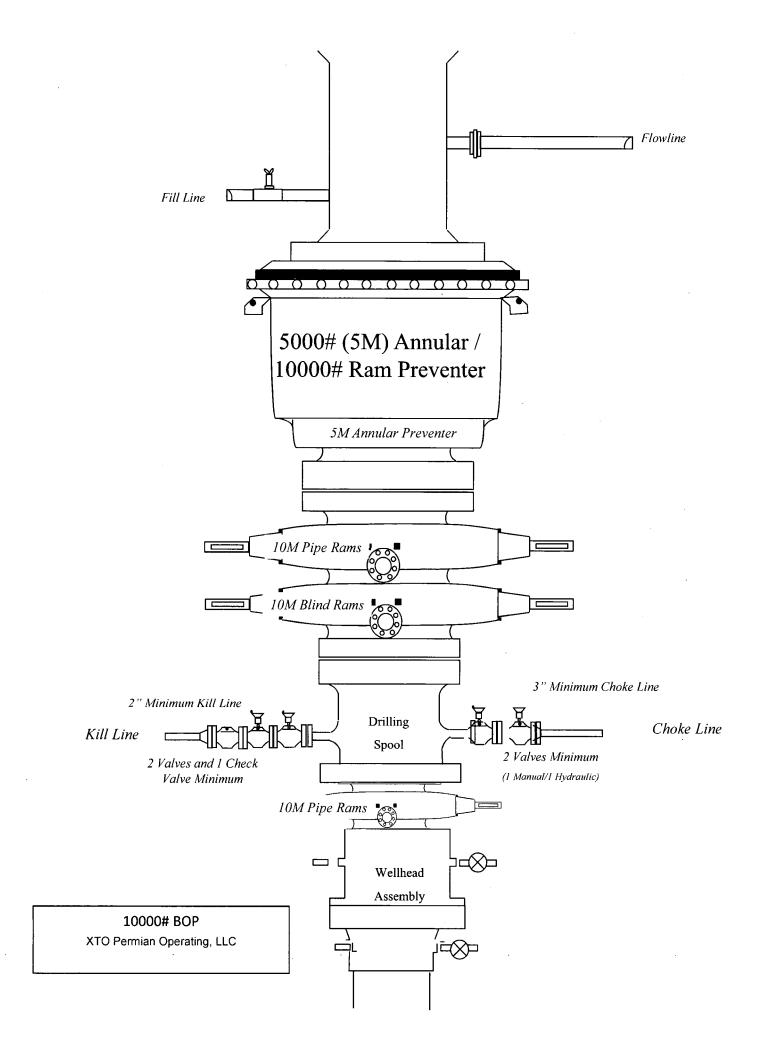

LE<br>4 1/16 in.5K FLG |
| Product Description: End Fitting 1 : Sales Part No. : Vorking Pressure : | 4 1/16 in.5K FLG<br>4774-6001<br>5,000 PSI | 7                                           |                        |

Gates E & S North America, Inc. certifies that the following hose assembly has been tested to the Gates Oilfield Roughneck Agreement/Specification requirements and passed the 15 minute hydrostatic test per API Spec 7K/Q1, Fifth Edition, June 2010, Test pressure 9.6.7 and per Table 9 to 7,500 psi in accordance with this product number. Hose burst pressure 9.6.7.2 exceeds the minimum of 2.5 times the working pressure per Table 9.

Quality: Date:

Signature :

QUALITY 6/8/2014

.

Technical Supervisor:

Date:

Signature :

**PRODUCTION** 

5/8/2014

Form PTC - 01 Rev.0 2









U.S. Department of the Interior BUREAU OF LAND MANAGEMENT

SUPO Data Report

APD ID: 10400035416

Submission Date: 10/22/2018

Highlighted data reflects the most

Operator Name: XTO PERMIAN OPERATING LLC

Well Name: POKER LAKE UNIT 25 BD

Well Number: 125H

recent changes
Show Final Text

Well Type: OiL WELL

Well Work Type: Drill

# Section 1 - Existing Roads

Will existing roads be used? YES

**Existing Road Map:** 

PLU\_25\_BD\_125H\_Road\_20181022091455.pdf

**Existing Road Purpose: ACCESS, FLUID TRANSPORT** 

Row(s) Exist? YES

ROW ID(s)

ID:

Do the existing roads need to be improved? NO

**Existing Road Improvement Description:** 

**Existing Road Improvement Attachment:** 

#### Section 2 - New or Reconstructed Access Roads

Will new roads be needed? YES

**New Road Map:** 

P