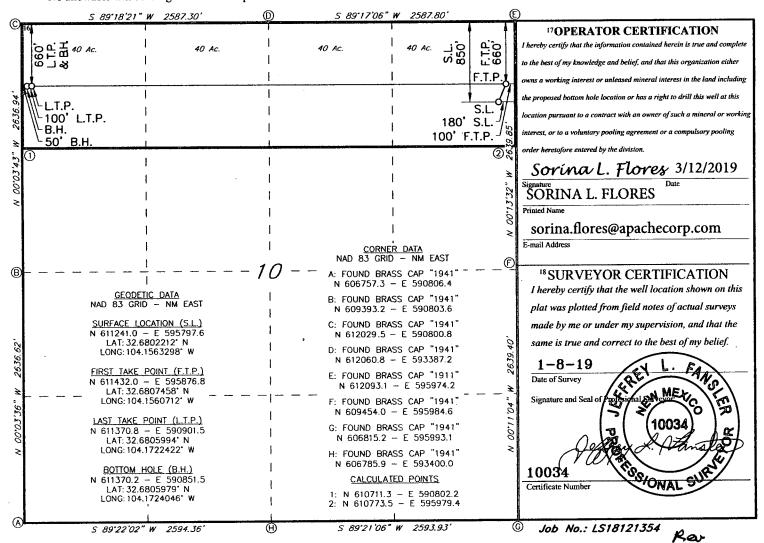

## RECEIVED

| ····                       |           | <sup>2</sup> Pool Code             |       | 7        | <sup>3</sup> Pool Name |                           |               |                |                                         |  |
|----------------------------|-----------|------------------------------------|-------|----------|------------------------|---------------------------|---------------|----------------|-----------------------------------------|--|
| 30-015- <i>45792</i>       |           |                                    | 96413 |          | P                      | PALMILLO; BONE SPRING, SW |               |                |                                         |  |
| 4Property Co               |           | PALMILLO 10 STATE COM              |       |          |                        |                           |               |                | <sup>6</sup> Well Number<br><b>234H</b> |  |
| <sup>7</sup> OGRID NO. 873 |           | 8 Operator Name APACHE CORPORATION |       |          |                        |                           |               |                | <sup>9</sup> Elevation<br><b>3492'</b>  |  |
|                            |           |                                    |       |          | <sup>10</sup> Surface  | Location                  |               |                |                                         |  |
| UL or lot no.              | Section . | Township                           | Range | Lot Idn  | Feet from the          | North/South line          | Feet From the | East/West line | County                                  |  |
| A                          | 10        | 19S                                | 28E   |          | 850                    | NORTH                     | 180           | EAST           | EDDY                                    |  |
|                            |           |                                    | 11 I  | Bottom H | ole Location           | If Different Fro          | om Surface    |                |                                         |  |
| UL or lot no.              | Section   | Township                           | Range | Lot Idn  | Feet from the          | North/South line          | Feet from the | East/West line | County                                  |  |
| D                          | 10        | 19S                                | 28E   |          | 660                    | NORTH                     | 50            | WEST           | EDDY                                    |  |

WELL LOCATION AND ACREAGE DEDICATION PLAT

No allowable will be assigned to this completion until all interest have been consolidated or a non-standard unit has been approved by the division.

15 Order No.