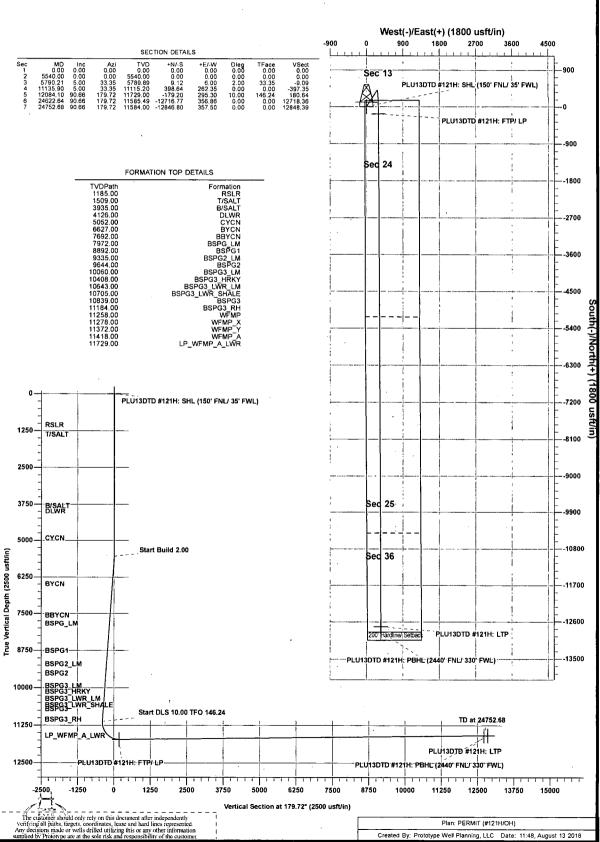

#### Location of Well

1. SHL: NWNW / 150 FNL / 35 FWL / TWSP: 24S / RANGE: 30E / SECTION: 24 / LAT: 32.210229 / LONG: -103.842857 ( TVD: 0 feet, MD: 0 feet )
PPP: NWNW / 330 FNL / 330 FWL / TWSP: 24S / RANGE: 30E / SECTION: 25 / LAT: 32.19561 / LONG: -103.84225 ( TVD: 11729 feet, MD: 17364 feet )
PPP: NWNW / 330 FNL / 330 FWL / TWSP: 24S / RANGE: 30E / SECTION: 24 / LAT: 32.209735 / LONG: -103.841904 ( TVD: 11729 feet, MD: 12084 feet )
BHL: SWNW / 2440 FNL / 330 FWL / TWSP: 24S / RANGE: 30E / SECTION: 36 / LAT: 32.17491 / LONG: -103.841889 ( TVD: 11729 feet, MD: 12084 feet )