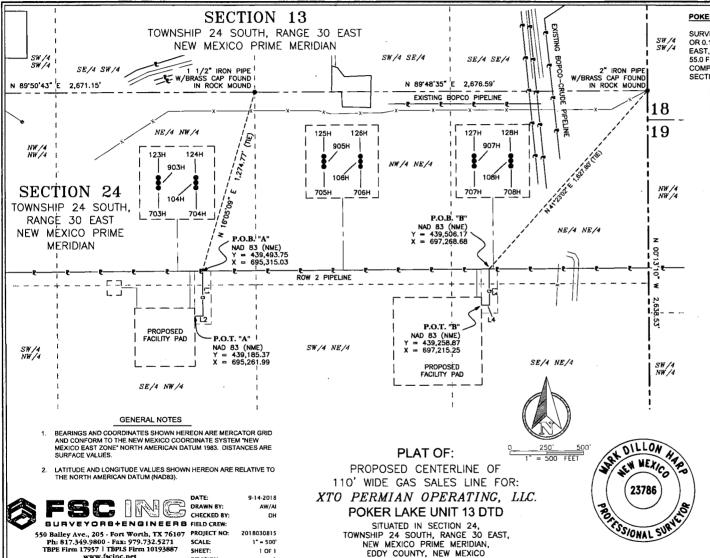

#### Location of Well

1. SHL: NWNW / 150 FNL / 35 FWL / TWSP: 24S / RANGE: 30E / SECTION: 24 / LAT: 32.210229 / LONG: -103.842857 ( TVD: 0 feet, MD: 0 feet )
PPP: NWNW / 330 FNL / 330 FWL / TWSP: 24S / RANGE: 30E / SECTION: 25 / LAT: 32.19561 / LONG: -103.84225 ( TVD: 11729 feet, MD: 17364 feet )
PPP: NWNW / 330 FNL / 330 FWL / TWSP: 24S / RANGE: 30E / SECTION: 24 / LAT: 32.209735 / LONG: -103.841904 ( TVD: 11729 feet, MD: 12084 feet )
BHL: SWNW / 2440 FNL / 330 FWL / TWSP: 24S / RANGE: 30E / SECTION: 36 / LAT: 32.17491 / LONG: -103.841889 ( TVD: 11729 feet, MD: 12084 feet )

# PECOS DISTRICT DRILLING CONDITIONS OF APPROVAL

OPERATOR'S NAME: | XTO Permian Operating, LLC

**LEASE NO.: | NMNM-0030453** 

WELL NAME & NO.: | Poker Lake Unit 13 DTD 121H

SURFACE HOLE FOOTAGE: 0150' FNL & 0035' FWL

BOTTOM HOLE FOOTAGE | 2440' FNL & 0330' FWL Sec. 36, T. 24 S., R 30 E.

LOCATION: | Section 24, T. 24 S., R 30 E., NMPM

**COUNTY:** | County, New Mexico