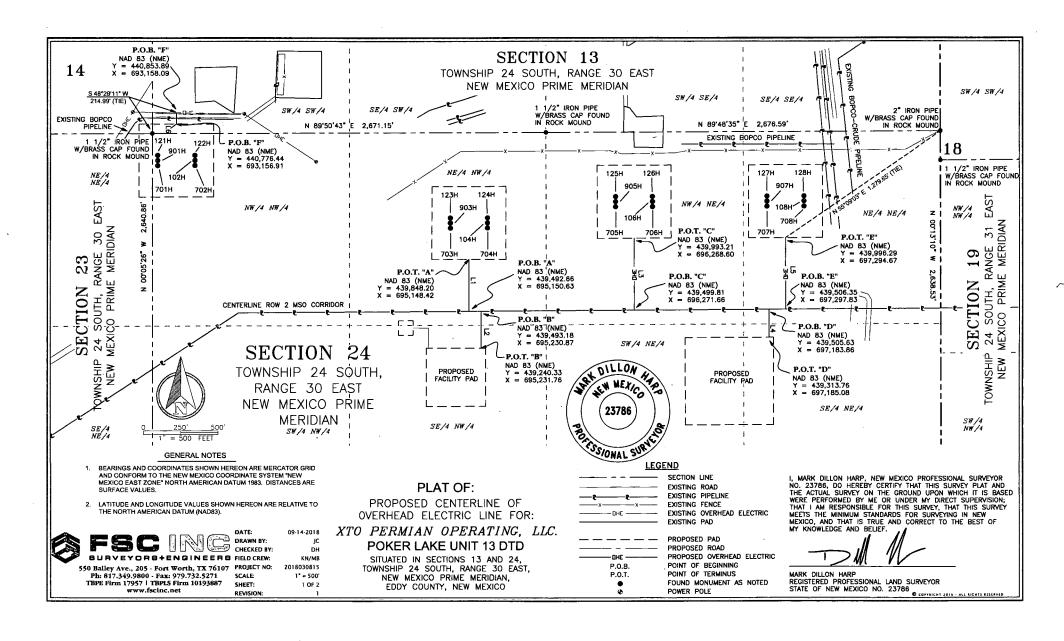

#### Location of Well

1. SHL: NWNW / 150 FNL / 35 FWL / TWSP: 24S / RANGE: 30E / SECTION: 24 / LAT: 32.210229 / LONG: -103.842857 ( TVD: 0 feet, MD: 0 feet )
PPP: NWNW / 330 FNL / 330 FWL / TWSP: 24S / RANGE: 30E / SECTION: 25 / LAT: 32.19561 / LONG: -103.84225 ( TVD: 11729 feet, MD: 17364 feet )
PPP: NWNW / 330 FNL / 330 FWL / TWSP: 24S / RANGE: 30E / SECTION: 24 / LAT: 32.209735 / LONG: -103.841904 ( TVD: 11729 feet, MD: 12084 feet )
BHL: SWNW / 2440 FNL / 330 FWL / TWSP: 24S / RANGE: 30E / SECTION: 36 / LAT: 32.17491 / LONG: -103.841889 ( TVD: 11729 feet, MD: 12084 feet )

# PECOS DISTRICT DRILLING CONDITIONS OF APPROVAL

OPERATOR'S NAME: | XTO Permian Operating, LLC

**LEASE NO.: | NMNM-0030453** 

WELL NAME & NO.: | Poker Lake Unit 13 DTD 121H

SURFACE HOLE FOOTAGE: 0150' FNL & 0035' FWL

BOTTOM HOLE FOOTAGE | 2440' FNL & 0330' FWL Sec. 36, T. 24 S., R 30 E.

LOCATION: | Section 24, T. 24 S., R 30 E., NMPM

**COUNTY:** | County, New Mexico