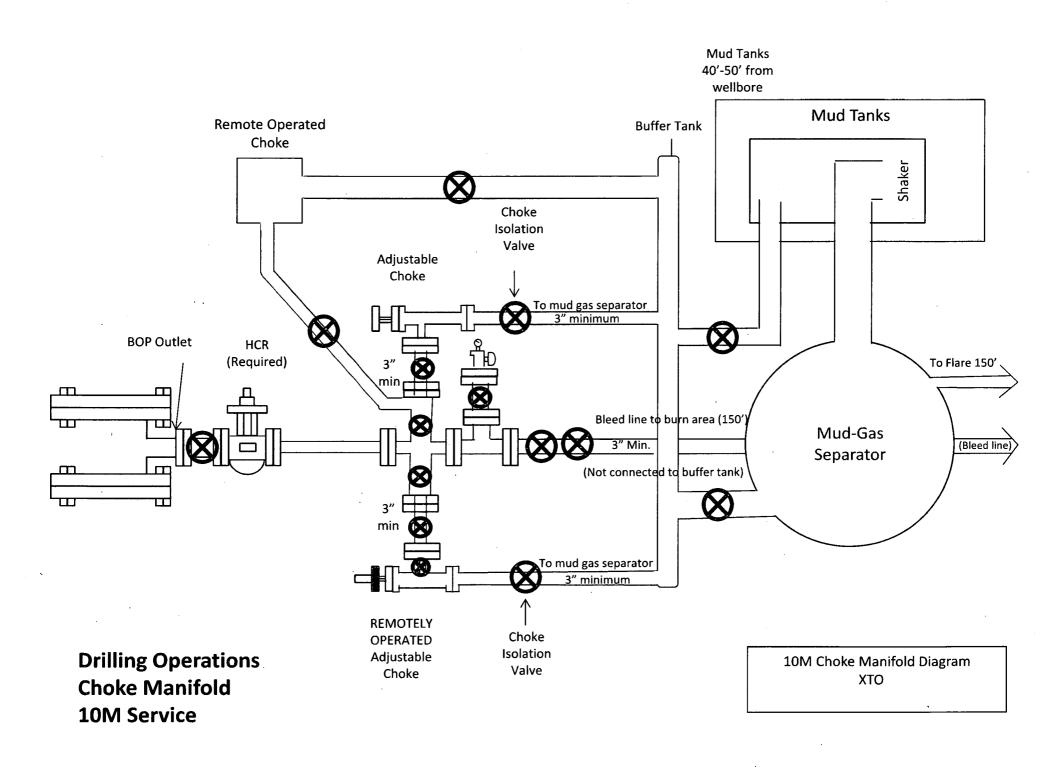

#### C. PRESSURE CONTROL

- 1. All blowout preventer (BOP) and related equipment (BOPE) shall comply with well control requirements as described in Onshore Oil and Gas Order No. 2 and API 53.
- 2. Variance approved to use flex line from BOP to choke manifold. Check condition of flexible line from BOP to choke manifold, replace if exterior is damaged or if line fails test. Line to be as straight as possible with no hard bends and is to be anchored according to Manufacturer's requirements. The flexible hose can be exchanged with a hose of equal size and equal or greater pressure rating. Anchor requirements, specification sheet and hydrostatic pressure test certification matching the hose in service, to be onsite for review. These documents shall be posted in the company man's trailer and on the rig floor. If the BLM inspector questions the straightness of the hose, a BLM engineer will be contacted and will review in the field or via picture supplied by inspector to determine if changes are required (operator shall expect delays if this occurs).

3. Minimum working pressure of the blowout preventer (BOP) and related equipment (BOPE) required for drilling below the surface casing shoe shall be psi. 5M system requires an HCR valve, remote kill line and annular to match. The remote kill line is to be installed prior to testing the system and tested to stack pressure.

- 4. The appropriate BLM office shall be notified a minimum of hours in advance for a representative to witness the tests.
  - a. In a water basin, for all casing strings utilizing slips, these are to be set as soon as the crew and rig are ready and any fallback cement remediation has been done. The casing cut-off and BOP installation can be initiated four hours after installing the slips, which will be approximately six hours after bumping the plug. For those casing strings not using slips, the minimum wait time before cut-off is eight hours after bumping the plug. BOP/BOPE testing can begin after cut-off or once cement reaches 500 psi compressive strength (including lead when specified), whichever is greater. However, if the float does not hold, cut-off cannot be initiated until cement reaches 500 psi compressive strength (including lead when specified).
  - a. The tests shall be done by an independent service company utilizing a test plug **not a cup or J-packer**.
  - b. The test shall be run on a 5000 psi chart for a 2-3M BOP/BOP, on a 10000 psi chart for a 5M BOP/BOPE and on a 15000 psi chart for a 10M BOP/BOPE. If a linear chart is used, it shall be a one hour chart. A circular chart shall have a maximum 2 hour clock. If a twelve hour or twenty-four hour chart is used, tester shall make a notation that it is run with a two hour clock.
  - c. The results of the test shall be reported to the appropriate BLM office.
  - d. All tests are required to be recorded on a calibrated test chart. A copy of the BOP/BOPE test chart and a copy of independent service company test will be submitted to the appropriate BLM office.

Page 5 of 6

e. The BOP/BOPE test shall include a low pressure test from 250 to 300 psi. The test will be held for a minimum of 10 minutes if test is done with a test plug and 30 minutes without a test plug. This test shall be performed prior to the test at full stack pressure.