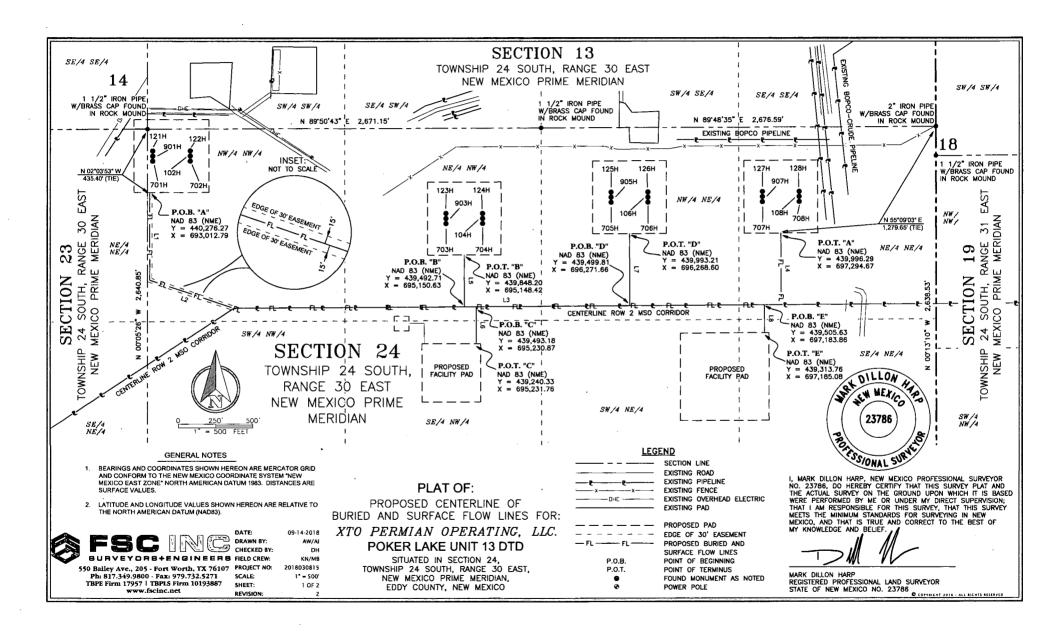

#### Location of Well

1. SHL: NWNW / 150 FNL / 35 FWL / TWSP: 24S / RANGE: 30E / SECTION: 24 / LAT: 32.210229 / LONG: -103.842857 ( TVD: 0 feet, MD: 0 feet )
PPP: NWNW / 330 FNL / 330 FWL / TWSP: 24S / RANGE: 30E / SECTION: 25 / LAT: 32.19561 / LONG: -103.84225 ( TVD: 11729 feet, MD: 17364 feet )
PPP: NWNW / 330 FNL / 330 FWL / TWSP: 24S / RANGE: 30E / SECTION: 24 / LAT: 32.209735 / LONG: -103.841904 ( TVD: 11729 feet, MD: 12084 feet )
BHL: SWNW / 2440 FNL / 330 FWL / TWSP: 24S / RANGE: 30E / SECTION: 36 / LAT: 32.17491 / LONG: -103.841889 ( TVD: 11729 feet, MD: 12084 feet )

# PECOS DISTRICT DRILLING CONDITIONS OF APPROVAL

OPERATOR'S NAME: | XTO Permian Operating, LLC

**LEASE NO.: | NMNM-0030453** 

WELL NAME & NO.: | Poker Lake Unit 13 DTD 121H

SURFACE HOLE FOOTAGE: 0150' FNL & 0035' FWL

BOTTOM HOLE FOOTAGE | 2440' FNL & 0330' FWL Sec. 36, T. 24 S., R 30 E.

LOCATION: | Section 24, T. 24 S., R 30 E., NMPM

**COUNTY:** | County, New Mexico

# PECOS DISTRICT SURFACE USE CONDITIONS OF APPROVAL

OPERATOR'S NAME: XTO Permian Operating LLC
WELL NAME & NO.: Poker Lake Unit 13 DTD 121H
SURFACE HOLE FOOTAGE: 150'/N & 35'/W
BOTTOM HOLE FOOTAGE 2440'/N & 330'/W
LOCATION: Section 24, T.24 S., R.30 E., NMPM
COUNTY: Eddy County, New Mexico