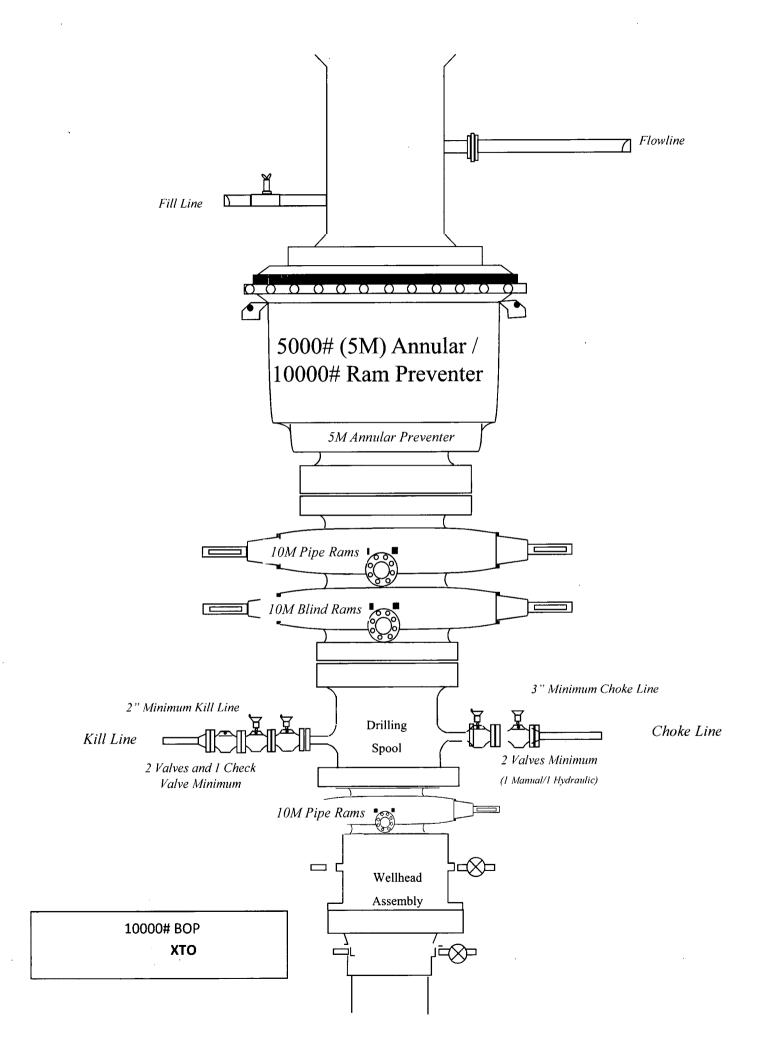

#### C. PRESSURE CONTROL

- 1. All blowout preventer (BOP) and related equipment (BOPE) shall comply with well control requirements as described in Onshore Oil and Gas Order No. 2 and API 53.
- 2. Variance approved to use flex line from BOP to choke manifold. Check condition of flexible line from BOP to choke manifold, replace if exterior is damaged or if line fails test. Line to be as straight as possible with no hard bends and is to be anchored according to Manufacturer's requirements. The flexible hose can be exchanged with a hose of equal size and equal or greater pressure rating. Anchor requirements, specification sheet and hydrostatic pressure test certification matching the hose in service, to be onsite for review. These documents shall be posted in the company man's trailer and on the rig floor. If the BLM inspector questions the straightness of the hose, a BLM engineer will be contacted and will review in the field or via picture supplied by inspector to determine if changes are required (operator shall expect delays if this occurs).

3. Minimum working pressure of the blowout preventer (BOP) and related equipment (BOPE) required for drilling below the surface casing shoe shall be psi. 5M system requires an HCR valve, remote kill line and annular to match. The remote kill line is to be installed prior to testing the system and tested to stack pressure.

- 4. The appropriate BLM office shall be notified a minimum of hours in advance for a representative to witness the tests.
  - a. In a water basin, for all casing strings utilizing slips, these are to be set as soon as the crew and rig are ready and any fallback cement remediation has been done. The casing cut-off and BOP installation can be initiated four hours after installing the slips, which will be approximately six hours after bumping the plug. For those casing strings not using slips, the minimum wait time before cut-off is eight hours after bumping the plug. BOP/BOPE testing can begin after cut-off or once cement reaches 500 psi compressive strength (including lead when specified), whichever is greater. However, if the float does not hold, cut-off cannot be initiated until cement reaches 500 psi compressive strength (including lead when specified).
  - a. The tests shall be done by an independent service company utilizing a test plug **not a cup or J-packer**.
  - b. The test shall be run on a 5000 psi chart for a 2-3M BOP/BOP, on a 10000 psi chart for a 5M BOP/BOPE and on a 15000 psi chart for a 10M BOP/BOPE. If a linear chart is used, it shall be a one hour chart. A circular chart shall have a maximum 2 hour clock. If a twelve hour or twenty-four hour chart is used, tester shall make a notation that it is run with a two hour clock.
  - c. The results of the test shall be reported to the appropriate BLM office.
  - d. All tests are required to be recorded on a calibrated test chart. A copy of the BOP/BOPE test chart and a copy of independent service company test will be submitted to the appropriate BLM office.

Page 5 of 6

e. The BOP/BOPE test shall include a low pressure test from 250 to 300 psi. The test will be held for a minimum of 10 minutes if test is done with a test plug and 30 minutes without a test plug. This test shall be performed prior to the test at full stack pressure.