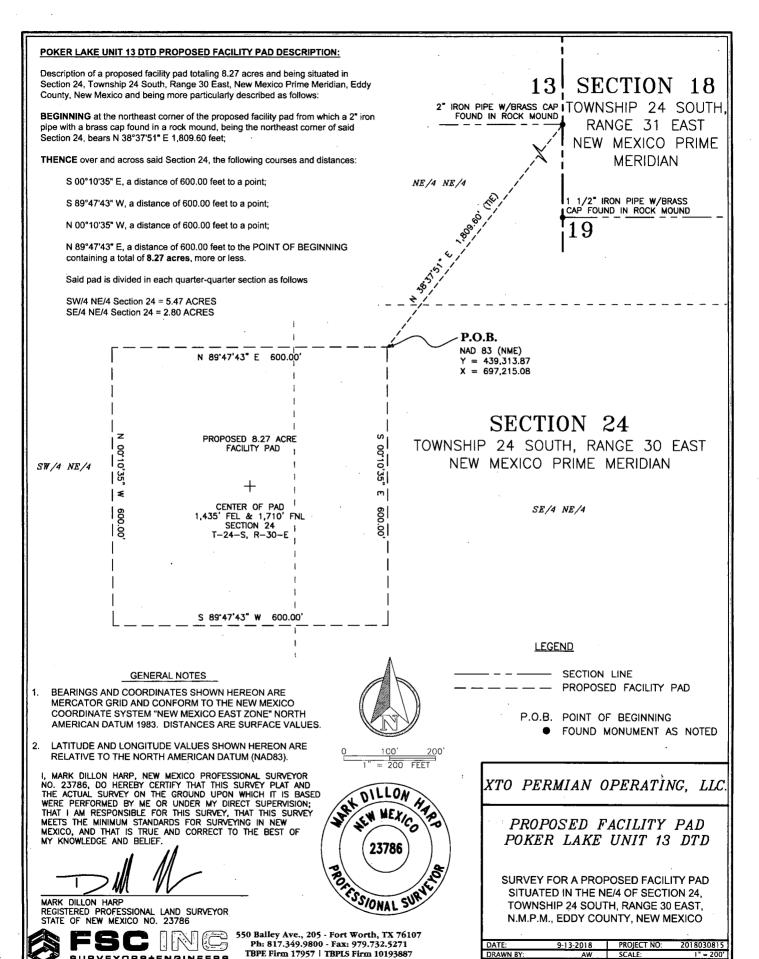

#### Location of Well

1. SHL: NWNW / 150 FNL / 35 FWL / TWSP: 24S / RANGE: 30E / SECTION: 24 / LAT: 32.210229 / LONG: -103.842857 ( TVD: 0 feet, MD: 0 feet )
PPP: NWNW / 330 FNL / 330 FWL / TWSP: 24S / RANGE: 30E / SECTION: 25 / LAT: 32.19561 / LONG: -103.84225 ( TVD: 11729 feet, MD: 17364 feet )
PPP: NWNW / 330 FNL / 330 FWL / TWSP: 24S / RANGE: 30E / SECTION: 24 / LAT: 32.209735 / LONG: -103.841904 ( TVD: 11729 feet, MD: 12084 feet )
BHL: SWNW / 2440 FNL / 330 FWL / TWSP: 24S / RANGE: 30E / SECTION: 36 / LAT: 32.17491 / LONG: -103.841889 ( TVD: 11729 feet, MD: 12084 feet )

# PECOS DISTRICT DRILLING CONDITIONS OF APPROVAL

OPERATOR'S NAME: | XTO Permian Operating, LLC

**LEASE NO.: | NMNM-0030453** 

WELL NAME & NO.: | Poker Lake Unit 13 DTD 121H

SURFACE HOLE FOOTAGE: 0150' FNL & 0035' FWL

BOTTOM HOLE FOOTAGE | 2440' FNL & 0330' FWL Sec. 36, T. 24 S., R 30 E.

LOCATION: | Section 24, T. 24 S., R 30 E., NMPM

**COUNTY:** | County, New Mexico