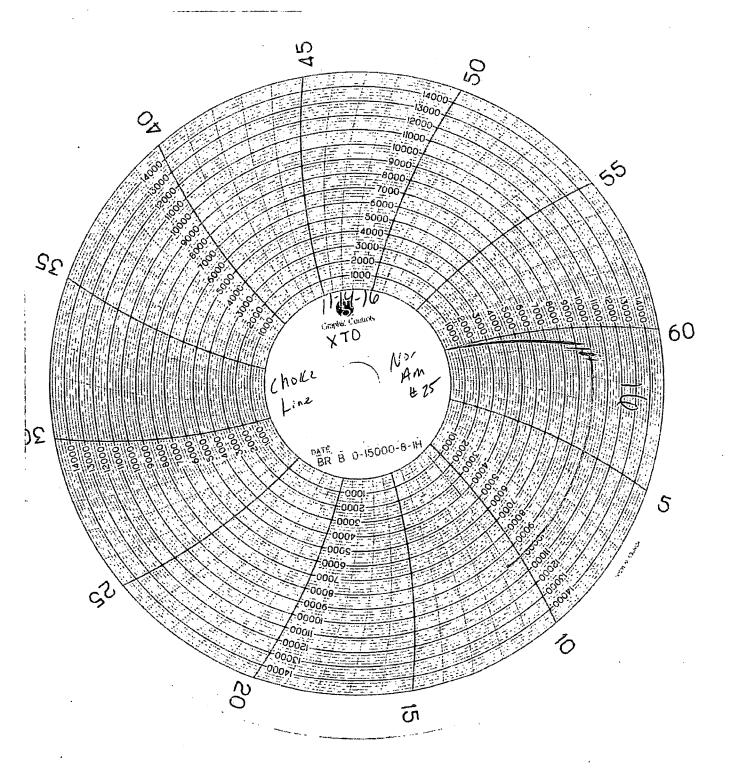

- 4. The appropriate BLM office shall be notified a minimum of hours in advance for a representative to witness the tests.
  - a. In a water basin, for all casing strings utilizing slips, these are to be set as soon as the crew and rig are ready and any fallback cement remediation has been done. The casing cut-off and BOP installation can be initiated four hours after installing the slips, which will be approximately six hours after bumping the plug. For those casing strings not using slips, the minimum wait time before cut-off is eight hours after bumping the plug. BOP/BOPE testing can begin after cut-off or once cement reaches 500 psi compressive strength (including lead when specified), whichever is greater. However, if the float does not hold, cut-off cannot be initiated until cement reaches 500 psi compressive strength (including lead when specified).
  - a. The tests shall be done by an independent service company utilizing a test plug **not a cup or J-packer**.
  - b. The test shall be run on a 5000 psi chart for a 2-3M BOP/BOP, on a 10000 psi chart for a 5M BOP/BOPE and on a 15000 psi chart for a 10M BOP/BOPE. If a linear chart is used, it shall be a one hour chart. A circular chart shall have a maximum 2 hour clock. If a twelve hour or twenty-four hour chart is used, tester shall make a notation that it is run with a two hour clock.
  - c. The results of the test shall be reported to the appropriate BLM office.
  - d. All tests are required to be recorded on a calibrated test chart. A copy of the BOP/BOPE test chart and a copy of independent service company test will be submitted to the appropriate BLM office.

Page 5 of 6

e. The BOP/BOPE test shall include a low pressure test from 250 to 300 psi. The test will be held for a minimum of 10 minutes if test is done with a test plug and 30 minutes without a test plug. This test shall be performed prior to the test at full stack pressure.