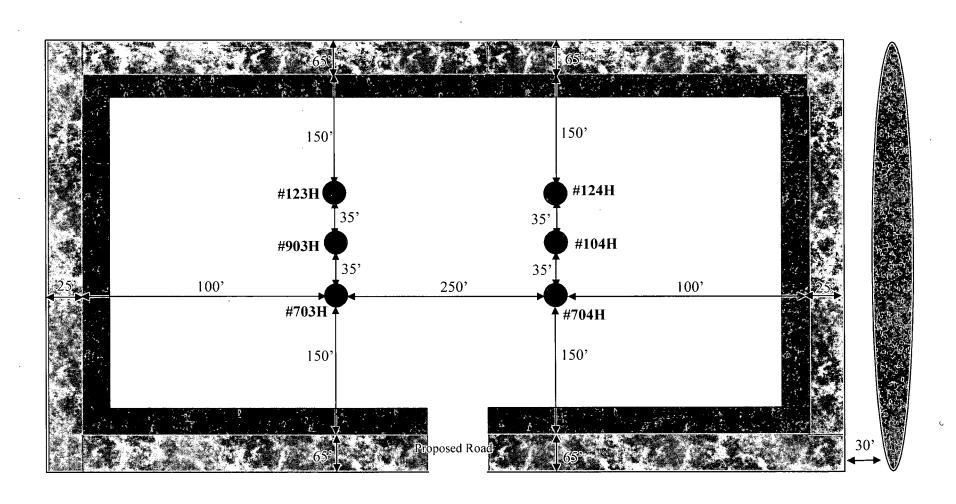

# PECOS DISTRICT DRILLING CONDITIONS OF APPROVAL

OPERATOR'S NAME: | XTO Permian Operating, LLC

**LEASE NO.: | NMNM-0030453** 

WELL NAME & NO.: | Poker Lake Unit 13 DTD 121H

SURFACE HOLE FOOTAGE: 0150' FNL & 0035' FWL

BOTTOM HOLE FOOTAGE | 2440' FNL & 0330' FWL Sec. 36, T. 24 S., R 30 E.

LOCATION: | Section 24, T. 24 S., R 30 E., NMPM

**COUNTY:** | County, New Mexico

# PECOS DISTRICT SURFACE USE CONDITIONS OF APPROVAL

OPERATOR'S NAME: XTO Permian Operating LLC
WELL NAME & NO.: Poker Lake Unit 13 DTD 121H
SURFACE HOLE FOOTAGE: 150'/N & 35'/W
BOTTOM HOLE FOOTAGE 2440'/N & 330'/W
LOCATION: Section 24, T.24 S., R.30 E., NMPM
COUNTY: Eddy County, New Mexico