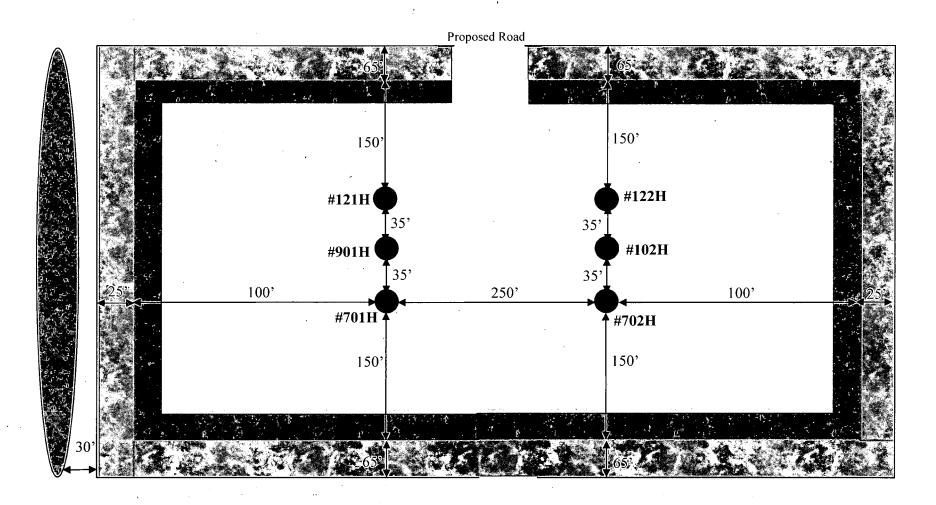

#### Location of Well

1. SHL: NWNW / 150 FNL / 35 FWL / TWSP: 24S / RANGE: 30E / SECTION: 24 / LAT: 32.210229 / LONG: -103.842857 ( TVD: 0 feet, MD: 0 feet )
PPP: NWNW / 330 FNL / 330 FWL / TWSP: 24S / RANGE: 30E / SECTION: 25 / LAT: 32.19561 / LONG: -103.84225 ( TVD: 11729 feet, MD: 17364 feet )
PPP: NWNW / 330 FNL / 330 FWL / TWSP: 24S / RANGE: 30E / SECTION: 24 / LAT: 32.209735 / LONG: -103.841904 ( TVD: 11729 feet, MD: 12084 feet )
BHL: SWNW / 2440 FNL / 330 FWL / TWSP: 24S / RANGE: 30E / SECTION: 36 / LAT: 32.17491 / LONG: -103.841889 ( TVD: 11729 feet, MD: 12084 feet )

# PECOS DISTRICT DRILLING CONDITIONS OF APPROVAL

OPERATOR'S NAME: | XTO Permian Operating, LLC

**LEASE NO.: | NMNM-0030453** 

WELL NAME & NO.: | Poker Lake Unit 13 DTD 121H

SURFACE HOLE FOOTAGE: 0150' FNL & 0035' FWL

BOTTOM HOLE FOOTAGE | 2440' FNL & 0330' FWL Sec. 36, T. 24 S., R 30 E.

LOCATION: | Section 24, T. 24 S., R 30 E., NMPM

**COUNTY:** | County, New Mexico