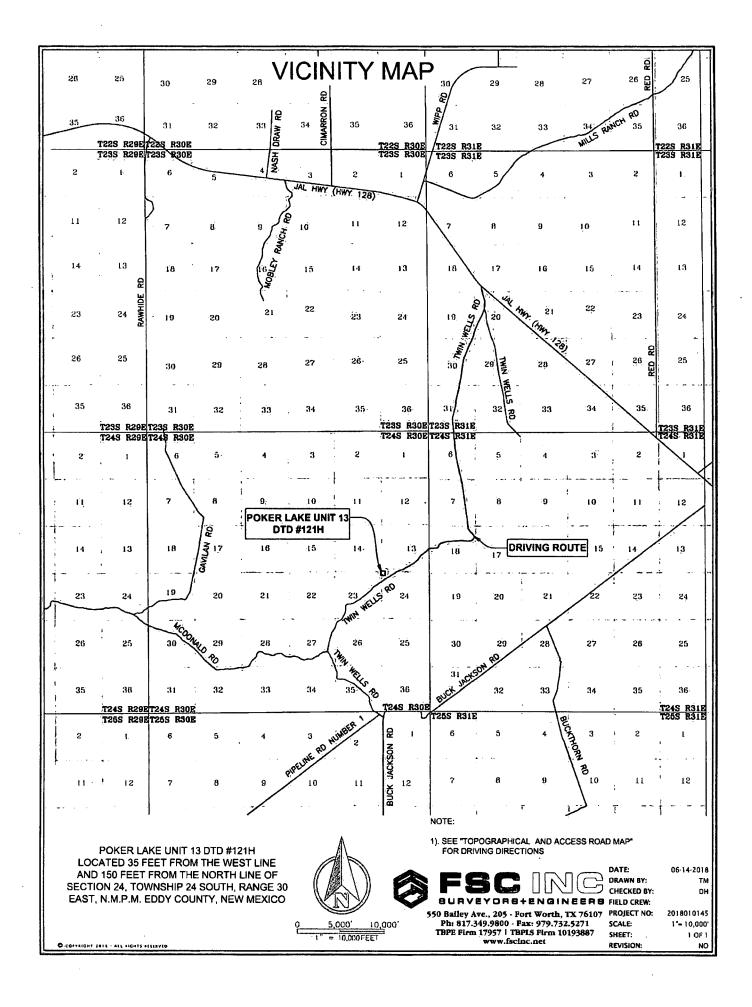

#### Location of Well

1. SHL: NWNW / 150 FNL / 35 FWL / TWSP: 24S / RANGE: 30E / SECTION: 24 / LAT: 32.210229 / LONG: -103.842857 ( TVD: 0 feet, MD: 0 feet )
PPP: NWNW / 330 FNL / 330 FWL / TWSP: 24S / RANGE: 30E / SECTION: 25 / LAT: 32.19561 / LONG: -103.84225 ( TVD: 11729 feet, MD: 17364 feet )
PPP: NWNW / 330 FNL / 330 FWL / TWSP: 24S / RANGE: 30E / SECTION: 24 / LAT: 32.209735 / LONG: -103.841904 ( TVD: 11729 feet, MD: 12084 feet )
BHL: SWNW / 2440 FNL / 330 FWL / TWSP: 24S / RANGE: 30E / SECTION: 36 / LAT: 32.17491 / LONG: -103.841889 ( TVD: 11729 feet, MD: 12084 feet )

# PECOS DISTRICT DRILLING CONDITIONS OF APPROVAL

OPERATOR'S NAME: | XTO Permian Operating, LLC

**LEASE NO.: | NMNM-0030453** 

WELL NAME & NO.: | Poker Lake Unit 13 DTD 121H

SURFACE HOLE FOOTAGE: 0150' FNL & 0035' FWL

BOTTOM HOLE FOOTAGE | 2440' FNL & 0330' FWL Sec. 36, T. 24 S., R 30 E.

LOCATION: | Section 24, T. 24 S., R 30 E., NMPM

**COUNTY:** | County, New Mexico

# PECOS DISTRICT SURFACE USE CONDITIONS OF APPROVAL

OPERATOR'S NAME: XTO Permian Operating LLC
WELL NAME & NO.: Poker Lake Unit 13 DTD 121H
SURFACE HOLE FOOTAGE: 150'/N & 35'/W
BOTTOM HOLE FOOTAGE 2440'/N & 330'/W
LOCATION: Section 24, T.24 S., R.30 E., NMPM
COUNTY: Eddy County, New Mexico