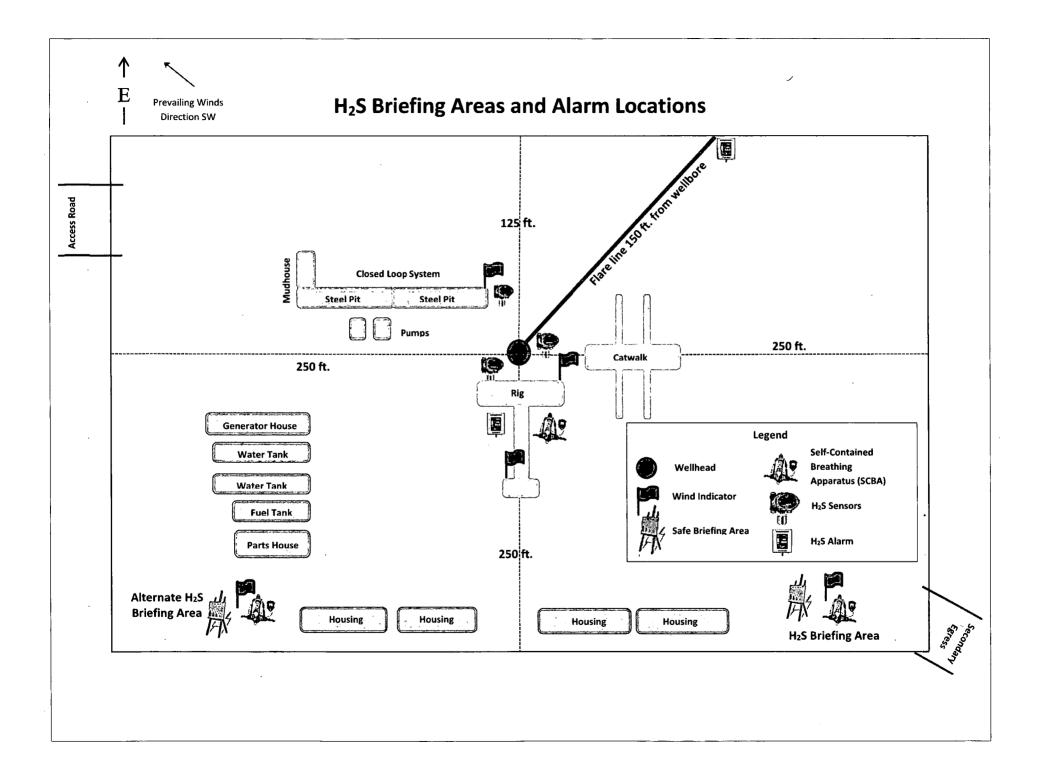

#### ☐ Eddy County

Call the Carlsbad Field Office, 620 East Greene St., Carlsbad, NM 88220, (575) 361-2822

1. Hydrogen Sulfide (H2S) monitors shall be installed prior to drilling out the surface shoe. If H2S is detected in concentrations greater than 100 ppm, the Hydrogen Sulfide area shall meet Onshore Order 6 requirements, which includes equipment and personnel/public protection items. If Hydrogen Sulfide is encountered, provide measured values and formations to the BLM.