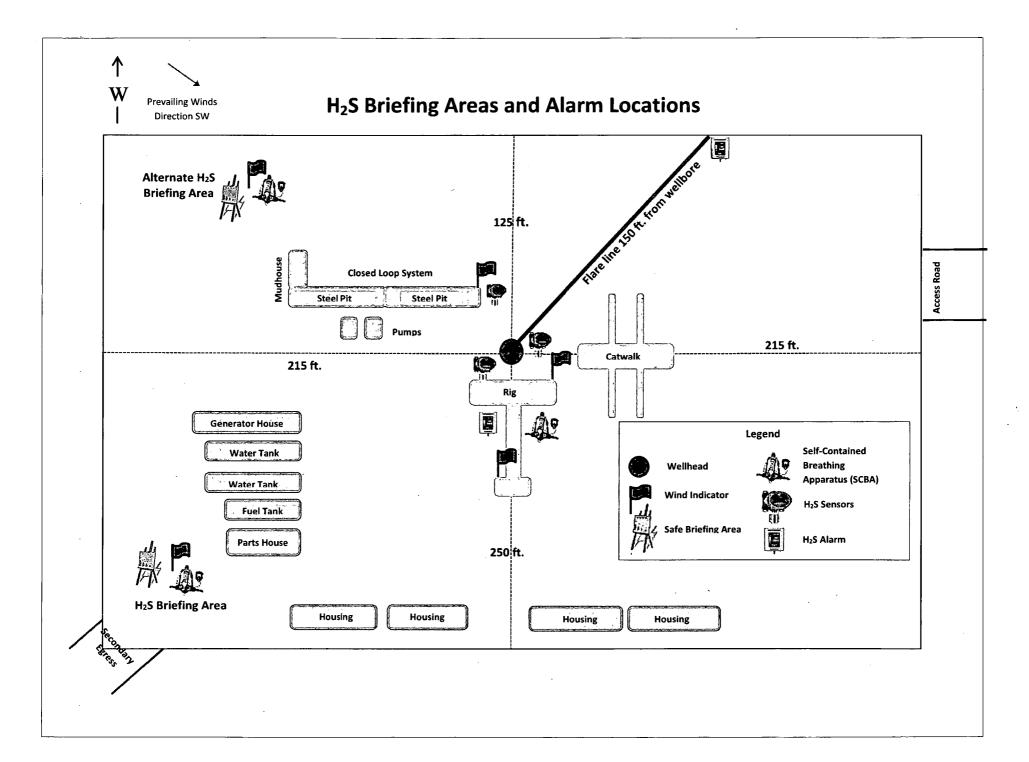

#### ☐ Eddy County

Call the Carlsbad Field Office, 620 East Greene St., Carlsbad, NM 88220, (575) 361-2822

1. Hydrogen Sulfide (H2S) monitors shall be installed prior to drilling out the surface shoe. If H2S is detected in concentrations greater than 100 ppm, the Hydrogen Sulfide area shall meet Onshore Order 6 requirements, which includes equipment and personnel/public protection items. If Hydrogen Sulfide is encountered, provide measured values and formations to the BLM.