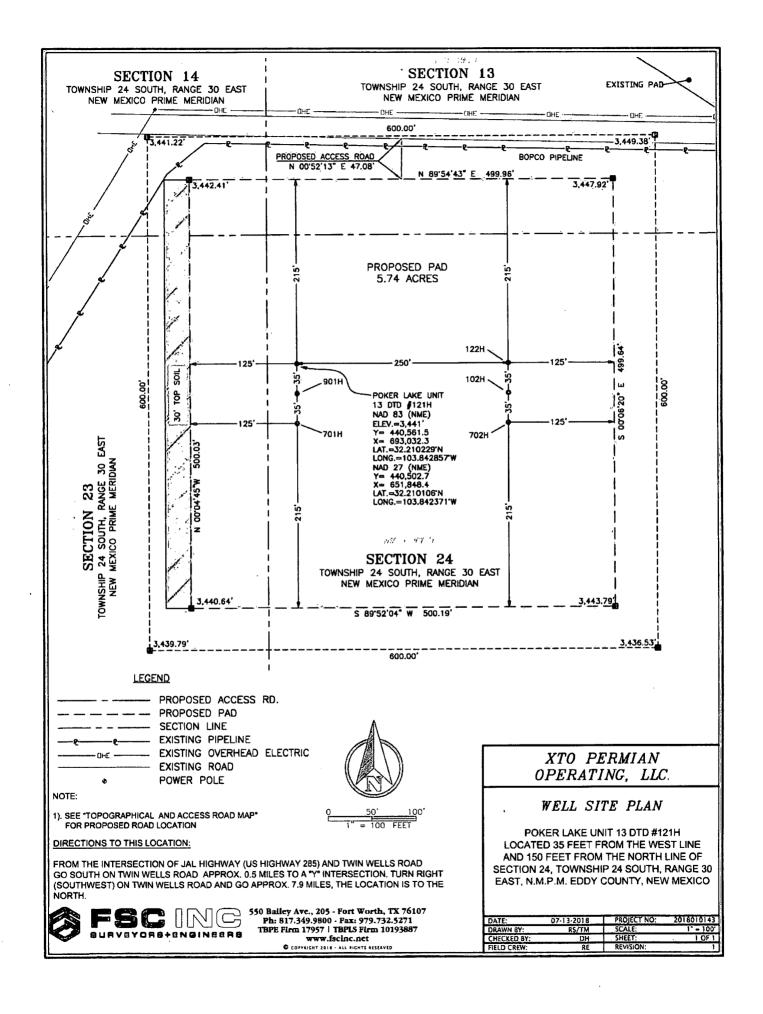

#### Location of Well

1. SHL: NWNW / 150 FNL / 35 FWL / TWSP: 24S / RANGE: 30E / SECTION: 24 / LAT: 32.210229 / LONG: -103.842857 ( TVD: 0 feet, MD: 0 feet )
PPP: NWNW / 330 FNL / 330 FWL / TWSP: 24S / RANGE: 30E / SECTION: 25 / LAT: 32.19561 / LONG: -103.84225 ( TVD: 11729 feet, MD: 17364 feet )
PPP: NWNW / 330 FNL / 330 FWL / TWSP: 24S / RANGE: 30E / SECTION: 24 / LAT: 32.209735 / LONG: -103.841904 ( TVD: 11729 feet, MD: 12084 feet )
BHL: SWNW / 2440 FNL / 330 FWL / TWSP: 24S / RANGE: 30E / SECTION: 36 / LAT: 32.17491 / LONG: -103.841889 ( TVD: 11729 feet, MD: 12084 feet )

# PECOS DISTRICT DRILLING CONDITIONS OF APPROVAL

OPERATOR'S NAME: | XTO Permian Operating, LLC

**LEASE NO.: | NMNM-0030453** 

WELL NAME & NO.: | Poker Lake Unit 13 DTD 121H

SURFACE HOLE FOOTAGE: 0150' FNL & 0035' FWL

BOTTOM HOLE FOOTAGE | 2440' FNL & 0330' FWL Sec. 36, T. 24 S., R 30 E.

LOCATION: | Section 24, T. 24 S., R 30 E., NMPM

**COUNTY:** | County, New Mexico

# PECOS DISTRICT SURFACE USE CONDITIONS OF APPROVAL

OPERATOR'S NAME: XTO Permian Operating LLC
WELL NAME & NO.: Poker Lake Unit 13 DTD 121H
SURFACE HOLE FOOTAGE: 150'/N & 35'/W
BOTTOM HOLE FOOTAGE 2440'/N & 330'/W
LOCATION: Section 24, T.24 S., R.30 E., NMPM
COUNTY: Eddy County, New Mexico