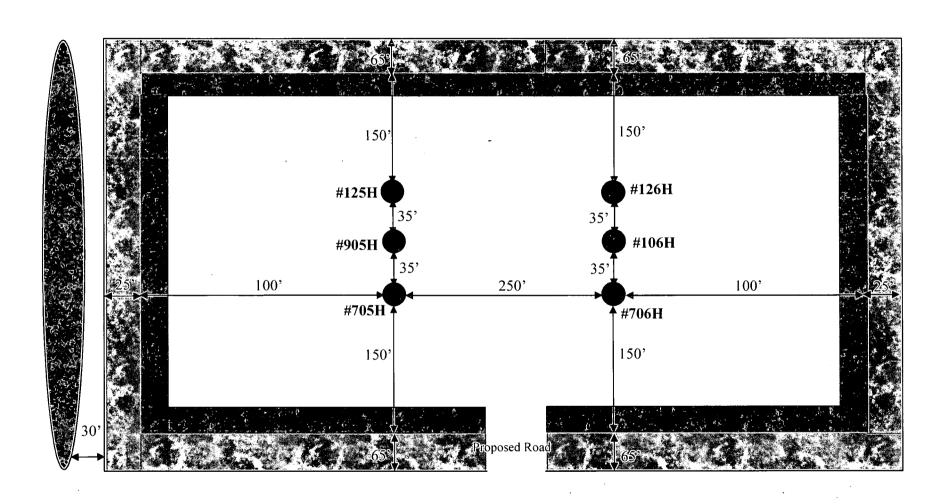

# PECOS DISTRICT DRILLING CONDITIONS OF APPROVAL

OPERATOR'S NAME: | XTO Permian Operating, LLC

**LEASE NO.: | NMNM-0030453** 

WELL NAME & NO.: | Poker Lake Unit 13 DTD 121H

SURFACE HOLE FOOTAGE: 0150' FNL & 0035' FWL

BOTTOM HOLE FOOTAGE | 2440' FNL & 0330' FWL Sec. 36, T. 24 S., R 30 E.

LOCATION: | Section 24, T. 24 S., R 30 E., NMPM

**COUNTY:** | County, New Mexico

# PECOS DISTRICT SURFACE USE CONDITIONS OF APPROVAL

OPERATOR'S NAME: XTO Permian Operating LLC
WELL NAME & NO.: Poker Lake Unit 13 DTD 121H
SURFACE HOLE FOOTAGE: 150'/N & 35'/W
BOTTOM HOLE FOOTAGE 2440'/N & 330'/W
LOCATION: Section 24, T.24 S., R.30 E., NMPM
COUNTY: Eddy County, New Mexico