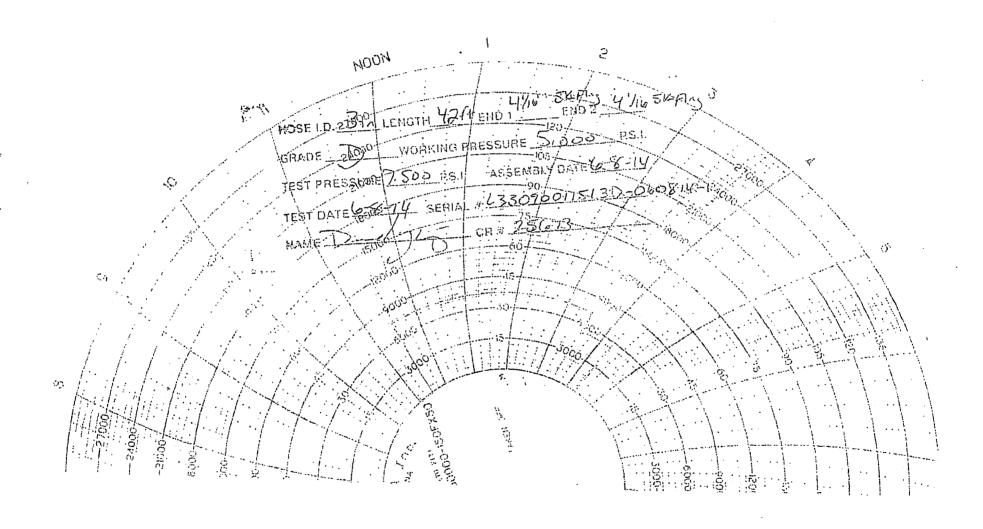

#### C. PRESSURE CONTROL

- 1. All blowout preventer (BOP) and related equipment (BOPE) shall comply with well control requirements as described in Onshore Oil and Gas Order No. 2 and API 53.
- 2. Variance approved to use flex line from BOP to choke manifold. Check condition of flexible line from BOP to choke manifold, replace if exterior is damaged or if line fails test. Line to be as straight as possible with no hard bends and is to be anchored according to Manufacturer's requirements. The flexible hose can be exchanged with a hose of equal size and equal or greater pressure rating. Anchor requirements, specification sheet and hydrostatic pressure test certification matching the hose in service, to be onsite for review. These documents shall be posted in the company man's trailer and on the rig floor. If the BLM inspector questions the straightness of the hose, a BLM engineer will be contacted and will review in the field or via picture supplied by inspector to determine if changes are required (operator shall expect delays if this occurs).

- 4. The appropriate BLM office shall be notified a minimum of hours in advance for a representative to witness the tests.
  - a. In a water basin, for all casing strings utilizing slips, these are to be set as soon as the crew and rig are ready and any fallback cement remediation has been done. The casing cut-off and BOP installation can be initiated four hours after installing the slips, which will be approximately six hours after bumping the plug. For those casing strings not using slips, the minimum wait time before cut-off is eight hours after bumping the plug. BOP/BOPE testing can begin after cut-off or once cement reaches 500 psi compressive strength (including lead when specified), whichever is greater. However, if the float does not hold, cut-off cannot be initiated until cement reaches 500 psi compressive strength (including lead when specified).
  - a. The tests shall be done by an independent service company utilizing a test plug **not a cup or J-packer**.
  - b. The test shall be run on a 5000 psi chart for a 2-3M BOP/BOP, on a 10000 psi chart for a 5M BOP/BOPE and on a 15000 psi chart for a 10M BOP/BOPE. If a linear chart is used, it shall be a one hour chart. A circular chart shall have a maximum 2 hour clock. If a twelve hour or twenty-four hour chart is used, tester shall make a notation that it is run with a two hour clock.
  - c. The results of the test shall be reported to the appropriate BLM office.
  - d. All tests are required to be recorded on a calibrated test chart. A copy of the BOP/BOPE test chart and a copy of independent service company test will be submitted to the appropriate BLM office.