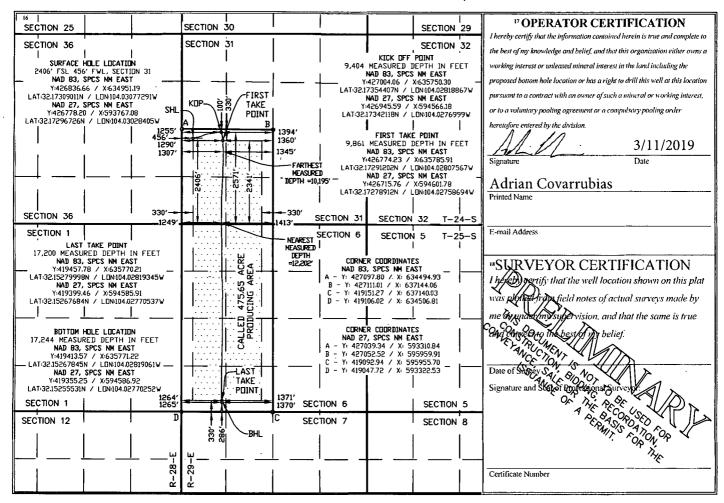

Santa Fe, NM 87505

☐ AMENDED REPORT

WELL LOCATION AND ACREAGE DEDICATION PLAT

| 30            | r<br>661                  |                              | <sup>2</sup> Pool Code<br>98220 | •                      | <sup>3</sup> Pool Name PURPLE SAGE; WOLFCAMP |                  |               |                |                     |        |  |  |
|---------------|---------------------------|------------------------------|---------------------------------|------------------------|----------------------------------------------|------------------|---------------|----------------|---------------------|--------|--|--|
| 320693        |                           | SWEET TEA STATE 24-29-31 WXY |                                 |                        |                                              |                  |               |                | 6 Well Number<br>3H |        |  |  |
| OGRID No.     |                           |                              |                                 | <sup>9</sup> Elevation |                                              |                  |               |                |                     |        |  |  |
| 372098        |                           | MARATHON OIL PERMIAN LLC     |                                 |                        |                                              |                  |               |                | 2921'               |        |  |  |
|               | <u>□ Surface Location</u> |                              |                                 |                        |                                              |                  |               |                |                     |        |  |  |
| UL or lot no. | Section                   | Township                     | Range                           | Lot Idn                | Feet from the                                | North/South line | Feet from the | East/West line |                     | County |  |  |
| L (LOT 3)     | 31                        | T24S                         | R29E                            |                        | 2406                                         | SOUTH            | 456           | WEST           | EDDY                |        |  |  |

"Bottom Hole Location If Different From Surface

| UL or lot no.      | Section               | Township   | Range           | Lot Idn    | Feet from the | North/South line | Feet from the | East/West line | County |
|--------------------|-----------------------|------------|-----------------|------------|---------------|------------------|---------------|----------------|--------|
| M (LOT 7)          | 6                     | T25S       | R29E            |            | 286           | SOUTH            | 1265          | WEST           | EDDY   |
| 12 Dedicated Acres | <sup>13</sup> Joint o | r Infill H | Consolidation ( | Code 15 Or | der No.       |                  |               |                |        |
| 475.65             |                       | İ          |                 |            |               |                  |               |                |        |