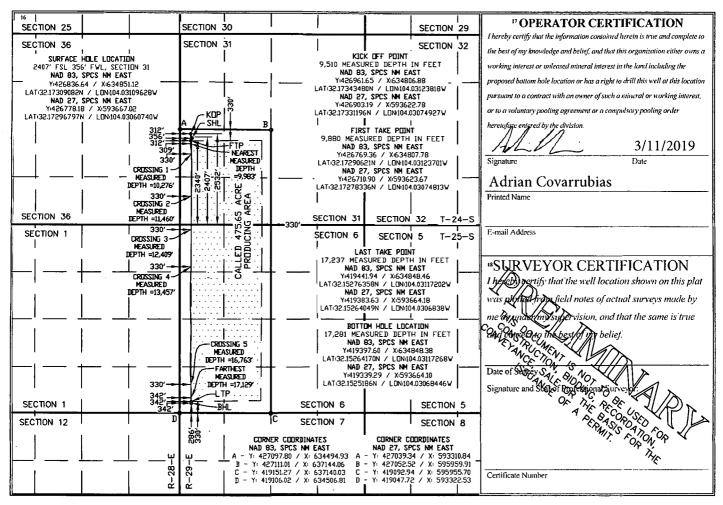

1220 South St. Francis Dr. Santa Fe, NM 87505

DISTRICT II-ARTESIA O.C.D. District Office

AMENDED REPORT

WELL LOCATION AND ACREAGE DEDICATION PLAT

| API Number                                                               |         |                             |       | <sup>2</sup> Pool Cod |               | <sup>3</sup> Pool Name |               |                |                          |  |
|--------------------------------------------------------------------------|---------|-----------------------------|-------|-----------------------|---------------|------------------------|---------------|----------------|--------------------------|--|
| 30-015-44662                                                             |         |                             | [     | 98220 PURPLE SAGE; WE |               |                        |               | WOLFCAMP       |                          |  |
| <sup>4</sup> Property Code                                               |         | <sup>5</sup> Property Name  |       |                       |               |                        |               |                | <sup>6</sup> Well Number |  |
|                                                                          |         | SWEET TEA STATE 24-29-31 WA |       |                       |               |                        |               |                | 5H                       |  |
| OGRID No.                                                                |         | <sup>8</sup> Operator Name  |       |                       |               |                        |               |                | <sup>9</sup> Elevation   |  |
| 372098                                                                   |         | MARATHON OIL PERMIAN LLC    |       |                       |               |                        |               |                | 2,921'                   |  |
| <sup>10</sup> Surface Location                                           |         |                             |       |                       |               |                        |               |                |                          |  |
| UL or lot no.                                                            | Section | Township                    | Range | Lot Idn               | Feet from the | North/South line       | Feet from the | East/West line | County                   |  |
| L (LOT 3)                                                                | 31      | T24S                        | R29E  |                       | 2407          | SOUTH                  | 356           | WEST           | EDDY                     |  |
| " Bottom Hole Location If Different From Surface                         |         |                             |       |                       |               |                        |               |                |                          |  |
| UL or lot no.                                                            | Section | Township                    | Range | Lot Idn               | Feet from the | North/South line       | Feet from the | East/West line | County                   |  |
| M (LOT 7)                                                                | 6       | T25S                        | R29E  |                       | 286           | SOUTH                  | 342           | WEST           | EDDY                     |  |
| 12 Dedicated Acres 13 Joint or Infill 14 Consolidation Code 15 Order No. |         |                             |       |                       |               |                        |               |                |                          |  |
| 475.65                                                                   | 1       | İ                           |       |                       |               |                        |               |                |                          |  |