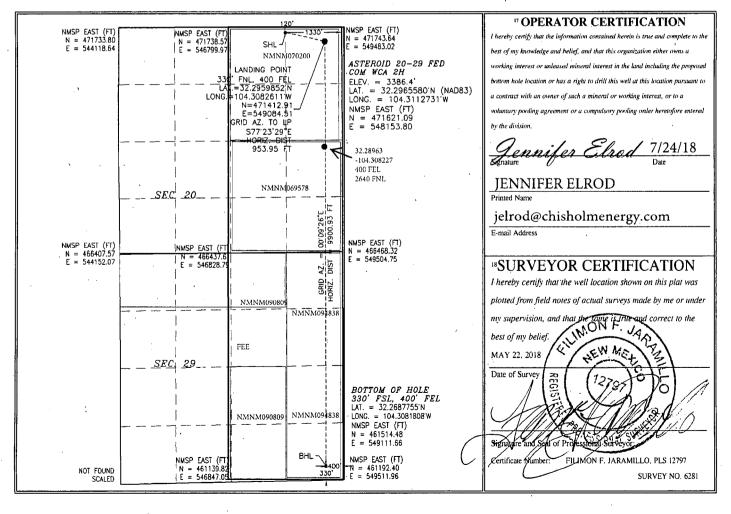

# WELL LOCATION AND ACREAGE DEDICATION PLAT

| API Númber      | <sup>2</sup> Pool Code         | <sup>3</sup> Pool Name |      |  |
|-----------------|--------------------------------|------------------------|------|--|
| 30-015-45877    | 98220                          | PURPLE SAGE; WOLFCAME  | CAMP |  |
| ' Property Code | 5 Pr                           | 6 Well Number          |      |  |
| 325385          | ASTEROID 20                    | 2H                     |      |  |
| OGRID No.       | 8 O <sub>I</sub>               | , Elevation            |      |  |
| 372137          | CHISHOLM ENERGY OPERATING, LLC |                        |      |  |
|                 | 10 Cur                         | face I ocation         | ·    |  |

UL or lot no. Section Township Range Lot Idn Feet from the North/South line Feet from the

| В                                                | 20      | 23 S     | 26 E  |         | 120           | NORTH            | 1330          | EAST           | EDDY   |
|--------------------------------------------------|---------|----------|-------|---------|---------------|------------------|---------------|----------------|--------|
| " Bottom Hole Location If Different From Surface |         |          |       |         |               |                  |               |                |        |
| UL or lot no.                                    | Section | Township | Range | Lot Idn | Feet from the | North/South line | Feet from the | East/West line | County |

P 29 23 S 26 E 330 SOUTH 400 EAST EDDY

Dedicated Acres 640

No allowable will be assigned to this completion until all interests have been consolidated or a non-standard unit has been approved by the division.