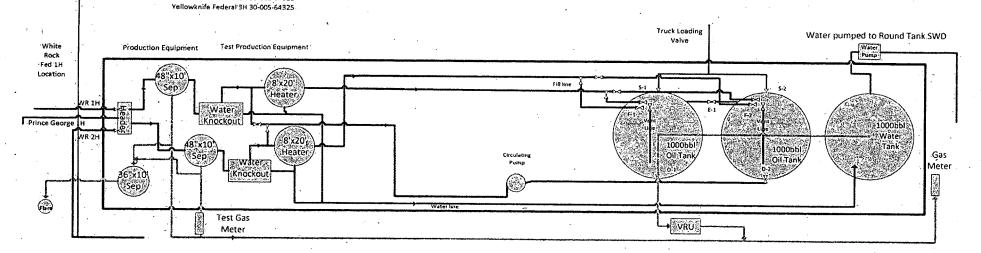

Mack Energy Corporation respectfully requests approval for off lease gas productions in various sections in T15S R28E and T15S R29E. Mack Energy Installed a 10" gas line to move production to a sales point on DCP Midstream's gas line. We received approval for this request in April 2018. At this time we are requesting to add additional wells and acreage to this approval.