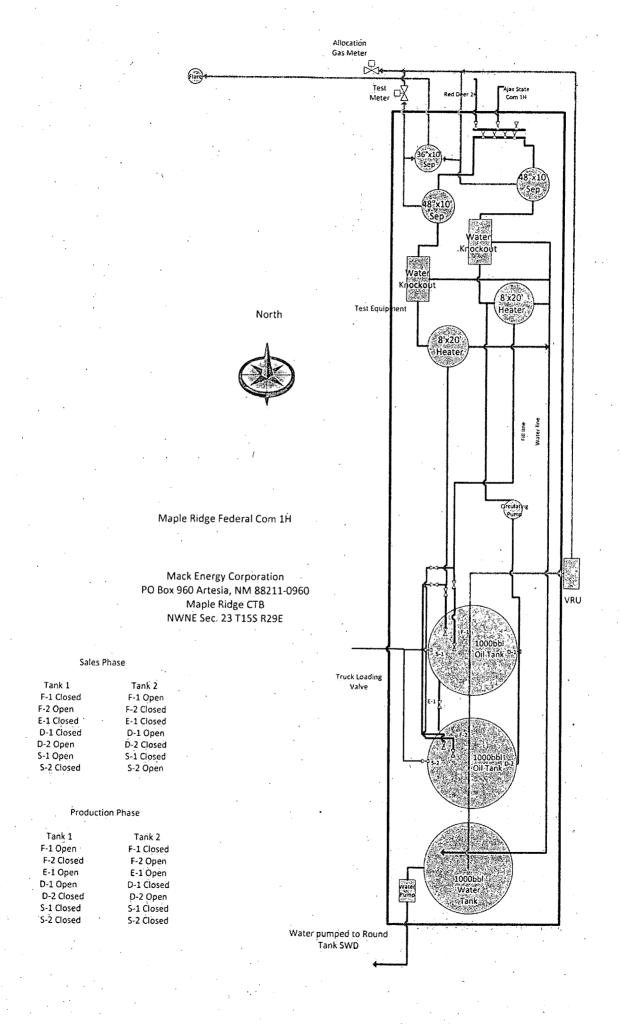

Mack Energy Corporation respectfully requests approval for off lease gas productions in various sections in T15S R28E and T15S R29E. Mack Energy Installed a 10" gas line to move production to a sales point on DCP Midstream's gas line. We received approval for this request in April 2018. At this time we are requesting to add additional wells and acreage to this approval.