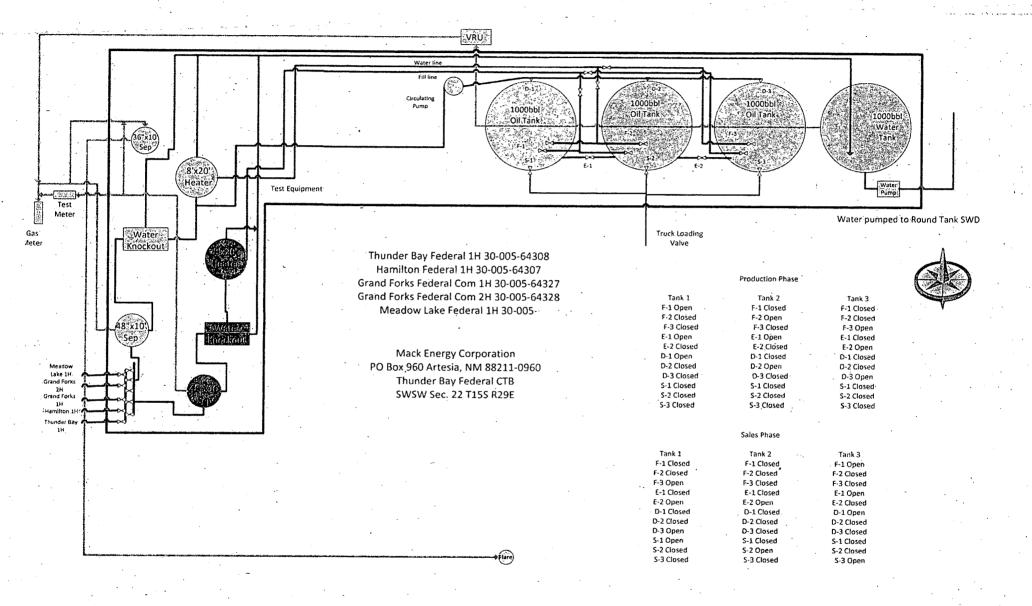

Mack Energy Corporation respectfully requests approval for off lease gas productions in various sections in T15S R28E and T15S R29E. Mack Energy Installed a 10" gas line to move production to a sales point on DCP Midstream's gas line. We received approval for this request in April 2018. At this time we are requesting to add additional wells and acreage to this approval.