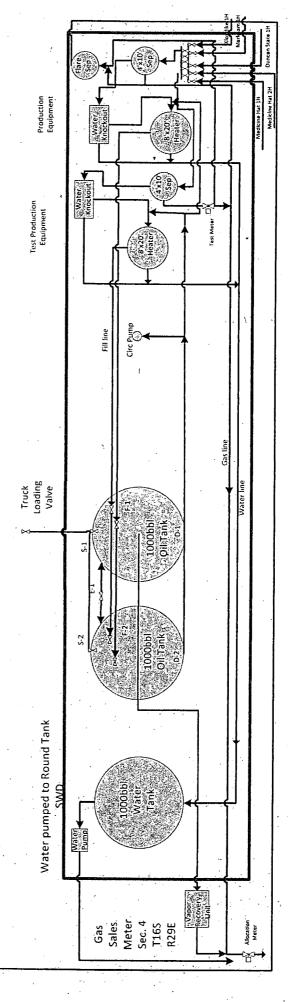

Mack Energy Corporation respectfully requests approval for off lease gas productions in various sections in T15S R28E and T15S R29E. Mack Energy Installed a 10" gas line to move production to a sales point on DCP Midstream's gas line. We received approval for this request in April 2018. At this time we are requesting to add additional wells and acreage to this approval.