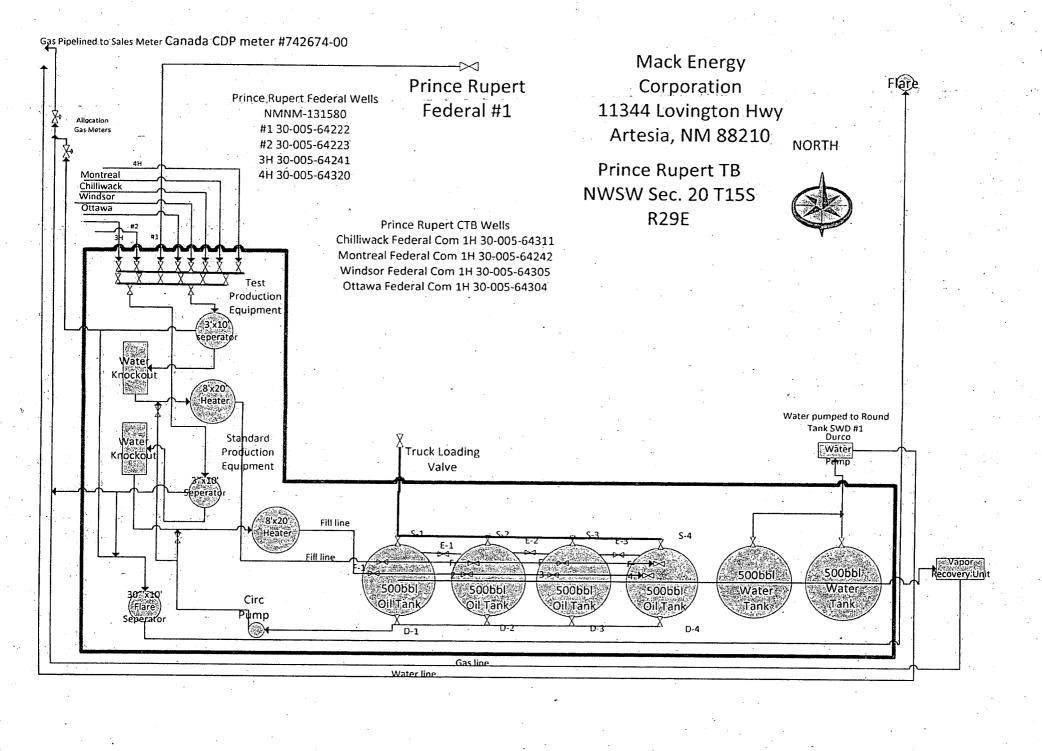

Mack Energy Corporation respectfully requests approval for off lease gas productions in various sections in T15S R28E and T15S R29E. Mack Energy Installed a 10" gas line to move production to a sales point on DCP Midstream's gas line. We received approval for this request in April 2018. At this time we are requesting to add additional wells and acreage to this approval.