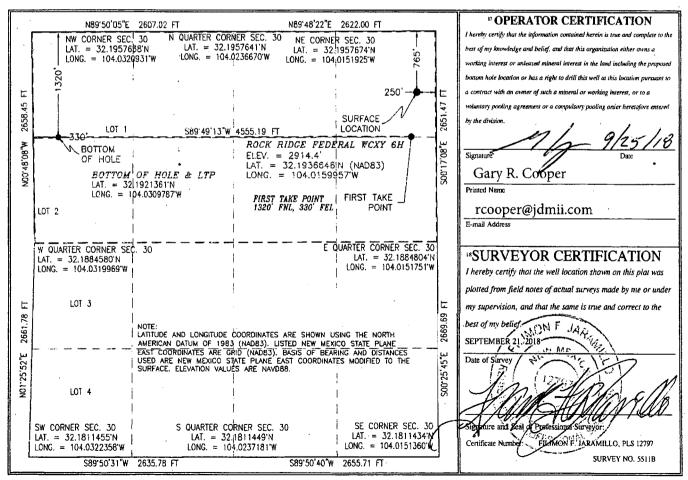

## WELL LOCATION AND ACREAGE DEDICATION PLAT

| API Number    |       | <sup>2</sup> Pool Code <sup>3</sup> Pool Name |                       |                          |  |  |  |  |
|---------------|-------|-----------------------------------------------|-----------------------|--------------------------|--|--|--|--|
| 30-015        | 45873 | 98220                                         | PURPLE SAGE; WC (GAS) |                          |  |  |  |  |
| Property Code |       | 5 P1                                          | roperty Name          | <sup>6</sup> Well Number |  |  |  |  |
| 324782        |       | ROCK RIDG                                     | 6Н                    |                          |  |  |  |  |
| OGRID No.     |       | * O1                                          | perator Name          | , Elevation              |  |  |  |  |
| 15363         |       | MURCHISO                                      | N OIL & GAS, INC.     | 2914.4                   |  |  |  |  |
|               |       | 10 State                                      | face Location         |                          |  |  |  |  |

UL or lot no. Section Township Range Lot Idn Feet from the North/South line Feet from the East/West line County 30 **24S** 29E 765 NORTH 250 **EAST** A **EDDY** 

<sup>11</sup> Bottom Hole Location If Different From Surface

| UL or lot no.   | Section | Township  | Range        | Lot Idn    | Feet from the | North/South line | Feet from the                           | East/West line | County                                |
|-----------------|---------|-----------|--------------|------------|---------------|------------------|-----------------------------------------|----------------|---------------------------------------|
| 1               | 30      | 24S       | 29E          |            | 1320          | NORTH            | 330                                     | WEST           | EDDY                                  |
| Dedicated Acres | Joint o | Infill HC | onsolidation | Code 15 Or | der No.       |                  | - · · · · · · · · · · · · · · · · · · · |                |                                       |
| <b>320</b>      | - 10    |           |              |            |               |                  |                                         | •              |                                       |
| 219.            |         |           |              |            |               |                  |                                         |                | · · · · · · · · · · · · · · · · · · · |

No allowable will be assigned to this completion until all interests have been consolidated or a non-standard unit has been approved by the division.

RW4-16-19.

|                           | erator Nar                              | ne:             | ٠            |                       |                 | Property N                   | ame:              |             | •      |                    |                    | Well Number   |
|---------------------------|-----------------------------------------|-----------------|--------------|-----------------------|-----------------|------------------------------|-------------------|-------------|--------|--------------------|--------------------|---------------|
| Operator Name:            |                                         |                 |              |                       |                 |                              |                   |             |        |                    |                    |               |
| MURCHISON OIL & GAS, INC. |                                         |                 |              |                       |                 | ROCK RIDGE FEDERAL WCXY      |                   |             |        |                    | 6Н                 |               |
|                           |                                         |                 |              |                       |                 |                              |                   |             |        |                    |                    |               |
|                           |                                         | •               |              |                       |                 |                              |                   |             |        |                    |                    |               |
| ck (                      | Off Point (                             | KOP)            |              |                       |                 |                              |                   |             |        |                    |                    | •             |
| JL<br><b>A</b>            | Section<br>30                           | Township 24S    | Range<br>29E | Lot                   | Feet <b>765</b> | From N<br>NOR                | I/S<br>Γ <b>H</b> | Feet<br>250 | From   | n E/W<br><b>ST</b> | County <b>EDDY</b> |               |
| atitude 32.1936646        |                                         |                 | Longitud     | Longitude 104.0159957 |                 |                              |                   |             | NAD 83 |                    |                    |               |
|                           | 32.19                                   | 30040           |              |                       |                 | 104.013                      | 995               |             |        |                    | 03                 | )             |
| rct '                     | Take Poin                               | + /ETD\         |              |                       |                 |                              |                   |             |        |                    |                    |               |
| JL                        | Section                                 | Township        | Range        | Lot                   | Feet            | · From N                     | i/s               | Feet        | Fron   | n E/W              | County             |               |
| Α                         | 30                                      | 245             | 29E          |                       | 1320            | NOR                          | ΓΉ                | 330         | EAS    | ST                 | EDDY               |               |
| .atit                     | <sup>ude</sup><br>32.192                | 1393            |              |                       | Longitud        | Longitude <b>104.0162504</b> |                   |             |        |                    | NAD<br>83          |               |
|                           | :                                       |                 |              |                       |                 |                              |                   |             |        |                    |                    |               |
| st 7                      | Take Point                              | t (LTP)         |              |                       |                 |                              |                   |             |        |                    |                    |               |
| JL                        | Section<br>30                           | Township<br>24S | Range<br>29E | Lot 1                 | Feet<br>1320    | From N/S<br>NORTH            | Feet<br>330       |             | E/W    | Count              |                    |               |
| atit                      | ude                                     |                 |              | <u> </u>              | Longitud        |                              | 070               | l           |        | NAD                | 83                 | -             |
|                           | 32.1                                    | 921361          |              |                       |                 | 104.030                      | 9/8/              | ;           |        | 1                  |                    |               |
|                           |                                         |                 |              |                       |                 | •                            |                   | •           |        |                    |                    | •             |
|                           |                                         |                 |              |                       |                 |                              |                   |             |        |                    |                    |               |
| +hi                       | s well the                              | defining w      | oll for the  | Horizo                | antal Snac      | ing Unit?                    | Г                 | 一<br>一      |        |                    |                    |               |
| this                      | s well the                              | defining w      | ell for the  | Horizo                | ontal Spac      | ing Unit?                    |                   |             |        |                    |                    |               |
|                           |                                         |                 | ell for the  | Horizo                | ontal Spac      | ing Unit?                    |                   |             |        |                    |                    |               |
|                           | s well the                              |                 | ell for the  | Horizo                | ontal Spac      | ing Unit?                    |                   |             |        |                    | ·                  |               |
| this                      | s well an ii                            | nfill well?     |              |                       |                 |                              | and               | well numb   | oer fo | r Defi             | ning well          | for Horizonta |
| this                      | s well an ii                            | nfill well?     |              |                       |                 |                              | e and             | well numl   | oer fo | r Defii            | ning well          | for Horizonta |
| this                      | s well an in<br>Il is yes p<br>ng Unit. | nfill well?     |              |                       |                 |                              | e and             | well numl   | oer fo | r Defii            | ning well          | for Horizonta |