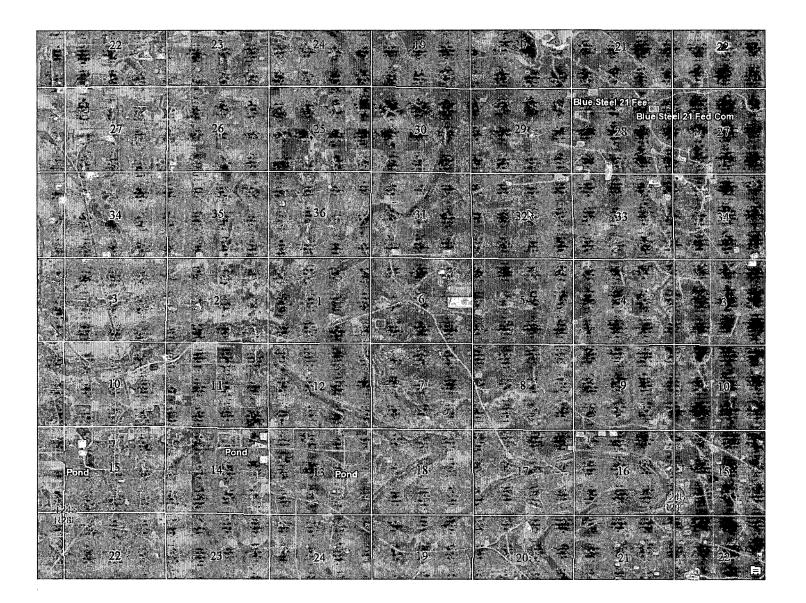

ADIUS MAP

BLUE STEEL 21 FEE SEC. 28 TWP. 23-S RGE. 29-E SURVEY: N.M.P.M. COUNTY: EDDY

OPERATOR: MARATHON OIL PERMIAN LLC U.S.G.S. TOPOGRAPHIC MAP: REMUDA BASIN, NM.





Proposed Well Gas, Active Pad Gas, Cancelled Arch Survey Gas, New Limits Gas, Plugged Gas, Abandoned Section Line • Injection, Active CO2 Active Injection, New CO<sub>2</sub> Cancelled CO2, Plugged Injection, Plugged

🗴 Salt Water Injection, Cancelled 🛆

Oil, Active

Oil, Cancelled

Oil, New

Oil, Plugged

Oil, Abondoned

△ Salt Water Injection, Active

Salt Water Injection, New

△ Salt Water Injection, Plugged

Water, Active

Water, Plugged



SHEET 3 OF 7
PREPARED BY:
RSQUARED GLOBAL, LLC
1309 LOUISVILLE AVENUE, MONROE, LA 71201
316-323-6900 OFFICE
JOB No. R3942\_C01





Blue Steel 21 Fed 10 Well Pad Facility Layout













### WELL PAD PLAT

150' 0' 150' 300' SCALE: 1" = 300' BLUE STEEL 21 FEE SEC. 28 TWP. 23-S RGE. 29-E SURVEY: N.M.P.M. COUNTY: EDDY

OPERATOR: MARATHON OIL PERMIAN LLC U.S.G.S. TOPOGRAPHIC MAP: REMUDA BASIN, N.M.







# Marathon Oil Permian LLC

PLAT FOR A SURFACE SITE ON THE PROPERTY OF BUREAU OF LAND MANAGEMENT EDDY COUNTY, NEW MEXICO

|   | BASIS OF BEARING                                                                                                |
|---|-----------------------------------------------------------------------------------------------------------------|
| ı | ALL BEARINGS AND COORDINATES                                                                                    |
|   | REFER TO NAD 83, NEW MEXICO