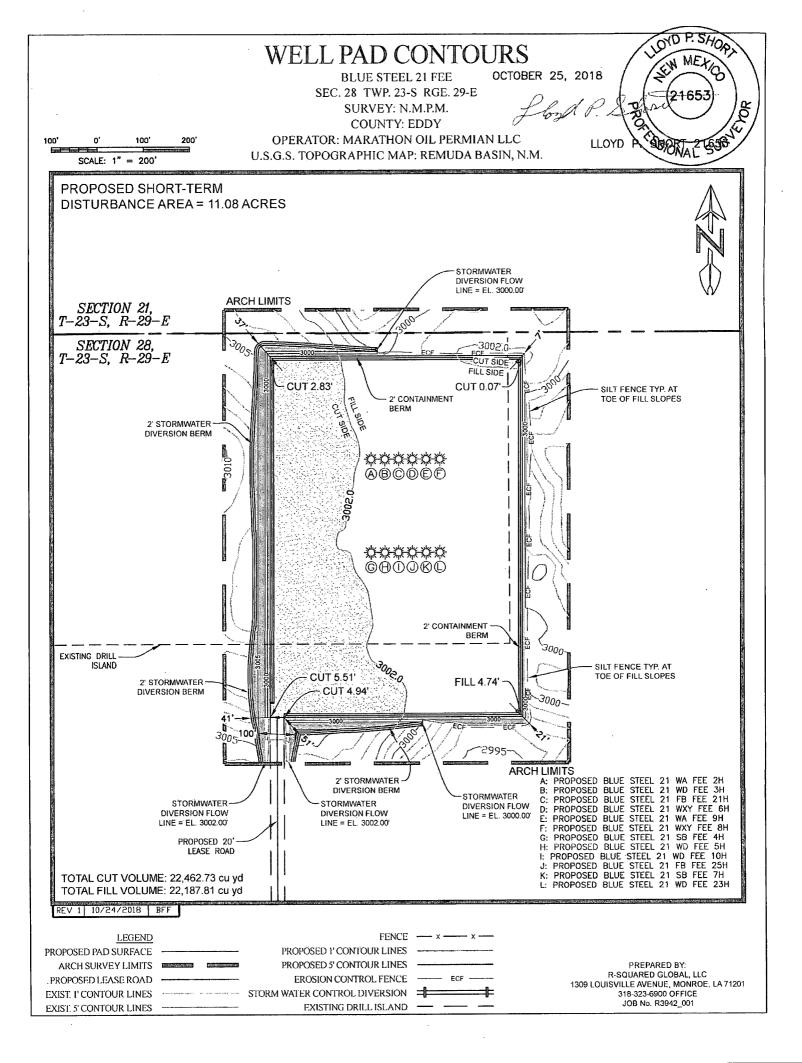

MAP

BLUE STEEL 21 FEE SEC. 28 TWP. 23-S RGE. 29-E SURVEY: N.M.P.M. COUNTY: EDDY

OPERATOR: MARATHON OIL PERMIAN LLC U.S.G.S. TOPOGRAPHIC MAP: REMUDA BASIN, NM.





Proposed Well Gas, Active Pad Gas, Cancelled Arch Survey Gas, New Limits Gas, Plugged Gas, Abandoned Section Line • Injection, Active CO2 Active Injection, New CO<sub>2</sub> Cancelled CO2, Plugged Injection, Plugged

🗴 Salt Water Injection, Cancelled 🛆

Oil, Active

Oil, Cancelled

Oil, New

Oil, Plugged

Oil, Abondoned

△ Salt Water Injection, Active

Salt Water Injection, New

△ Salt Water Injection, Plugged

Water, Active

Water, Plugged



SHEET 3 OF 7
PREPARED BY:
RSQUARED GLOBAL, LLC
1309 LOUISVILLE AVENUE, MONROE, LA 71201
316-323-6900 OFFICE
JOB No. R3942\_C01





Blue Steel 21 Fed 10 Well Pad Facility Layout













### WELL PAD PLAT

150' 0' 150' 300' SCALE: 1" = 300' BLUE STEEL 21 FEE SEC. 28 TWP. 23-S RGE. 29-E SURVEY: N.M.P.M. COUNTY: EDDY

OPERATOR: MARATHON OIL PERMIAN LLC U.S.G.S. TOPOGRAPHIC MAP: REMUDA BASIN, N.M.







# Marathon Oil Permian LLC

PLAT FOR A SURFACE SITE ON THE PROPERTY OF BUREAU OF LAND MANAGEMENT EDDY COUNTY, NEW MEXICO

|   | BASIS OF BEARING                                                                                                |
|---|-----------------------------------------------------------------------------------------------------------------|
| ı | ALL BEARINGS AND COORDINATES                                                                                    |
|   | REFER TO NAD 83, NEW MEXICO