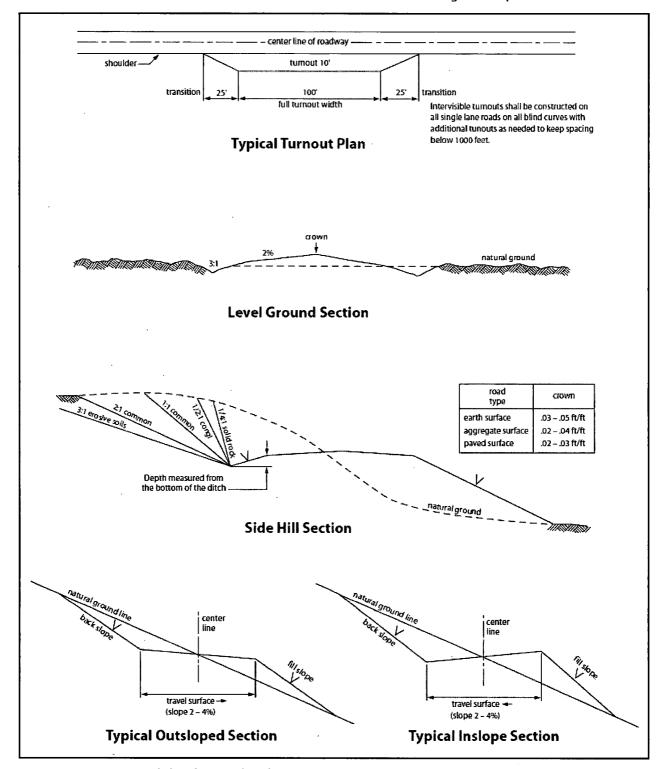

route shall be repaired or replaced if they are damaged or have deteriorated beyond practical use. The operator shall be responsible for the condition of the existing cattle guards that are in place and are utilized during lease operations.

#### Fence Requirement

Where entry is granted across a fence line, the fence shall be braced and tied off on both sides of the passageway prior to cutting. The operator shall notify the private surface landowner or the grazing allotment holder prior to crossing any fences.

#### **Public Access**

Public access on this road shall not be restricted by the operator without specific written approval granted by the Authorized Officer.

#### **Construction Steps**

- 1. Salvage topsoil
- 3. Redistribute topsoil
- 2. Construct road
- 4. Revegetate slopes



Figure 1. Cross-sections and plans for typical road sections representative of BLM resource or FS local and higher-class roads.

#### VII. PRODUCTION (POST DRILLING)

#### A. WELL STRUCTURES & FACILITIES

#### **Placement of Production Facilities**

Production facilities should be placed on the well pad to allow for maximum interim recontouring and revegetation of the well location.

#### **Exclosure Netting (Open-top Tanks)**

Immediately following active drilling or completion operations, the operator will take actions necessary to prevent wildlife and livestock access, including avian wildlife, to all open-topped tanks that contain or have the potential to contain salinity sufficient to cause harm to wildlife or livestock, hydrocarbons, or Resource Conservation and Recovery Act of 197