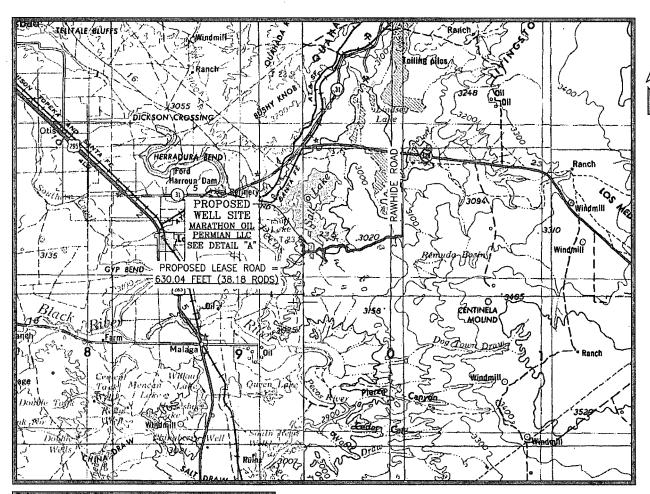

| USE APD as ROW?       |

Well Name: BLUE STEEL 21 WD FEE Well Number: 3H

Use a previously conducted onsite? YES

Previous Onsite information: Onsite Performed: 10/23/2018 Marathon Oil Attendees: Brian Hall and Harvey Waller BLM

Attendee: Colleen Cepero-Rios (NRS)

**Other SUPO Attachment** 

SUPO 12 All Blue\_Steel\_Fee\_\_Fed\_Com\_Wells\_\_VMR\_III\_20181022135107.pdf

## VICINITY AND EXISTING ROADS MAP

BLUE STEEL 21 FEE

SEC. 28 TWP. 23-S RGE. 29-E

SURVEY: N.M.P.M.

COUNTY: EDDY

OPERATOR: MARATHON OIL PERMIAN LLC U.S.G.S. TOPOGRAPHIC MAP: REMUDA BASIN, N.M.





#### SCALE: 1" = 20,000' CONTOUR INTERVAL = 100'

#### DIRECTIONS TO LOCATION:

FROM THE MARATHON OFFICE AT 4119 TIDWELL, CARLSBAD, NM HEAD SOUTH ON TIDWELL, RD TOWARD US HWY 285 N FOR 0.2 MILES. TURN LEFT ONTO US HWY 285 S, HEADING SOUTH, FOR 5.1 MILES TO NM—HWY 31. TURN LEFT ONTO NM—HWY 31, HEADING EAST, FOR 7.7 MILES TO NM—HWY 128 E. TURN RIGHT ONTO NM—HWY 128 E. HEADING EAST, FOR 4.5 MILES TO RAWHIDE ROAD, TURN RIGHT ONTO RAWHIDE ROAD, HEADING SOUTH, FOR 4.1 MILES TO A CALICHE ROAD. TURN RIGHT ONTO CALICHE ROAD, HEADING WEST, FOR 4.3 MILES TO THE PROPOSED LEASE ROAD FOR THE BLUE STEEL 21 FEE WA 2H—WD 3H—FB 21H— WXY 6H—WA 9H—WXY 8H WELL PAD LOCATION. TURN NORTH ONTO SAID PROPOSED LEASE ROAD, HEADING NORTH, FOR 0.1 MILES ENTERING THE SOUTHWEST CORNER OF SAID WELL PAD LOCATION.

SHEET