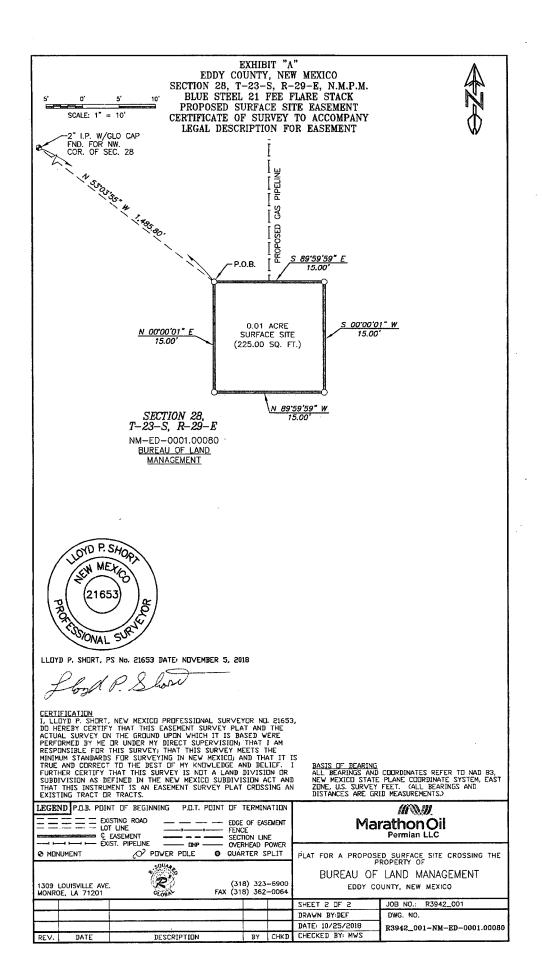

Surveyor No. 21033, do hereby certify that this easelies survey plat and the actual survey on the ground upon which it is based were performed by me or under my direct supervision; that I am responsible for this survey; that this survey meets the minimum standards for surveying in New Mexico; and that it is true and correct to the best of my knowledge and belief. I further certify that this survey is not a land division or subdivision as defined in the New Mexico Subdivision Act and that this instrument is an easement survey plat crossing an existing tract or tracts.

WONAL SUP

LOYD P. SHOW

LLOYD P. SHORT, PS No. 21653 DATE: NOVEMBER 5, 2018 by A. Slore

R-SQUARED GLOBAL, LLC PROJECT NO. R3942\_001

Modification in any way of the foregoing description terminates liability of Surveyor.







U.S. Department of the Interior BUREAU OF LAND MANAGEMENT.

# PWD Data Report

### Section 1 - General

Would you like to address long-term produced water disposal? NO

### Section 2 - Lined Pits

Would you like to utilize Lined Pit PWD options? NO

**Produced Water Disposal (PWD) Location:** 

PWD surface owner:

PWD disturbance (acres):

Lined pit PWD on or off channel:

Lined pit PWD discharge volume (bbl/day):

Lined pit specifications:

Pit liner description:

Pit liner manufacturers information:

Precipitated solids disposal:

Decribe precipitated solids disposal:

Precipitated solids disposal permit:

Lined pit precipitated solids disposal schedule:

Lined pit precipitated solids disposal schedule attachment:

Lined pit reclamation description:

Lined pit reclamation attachmen