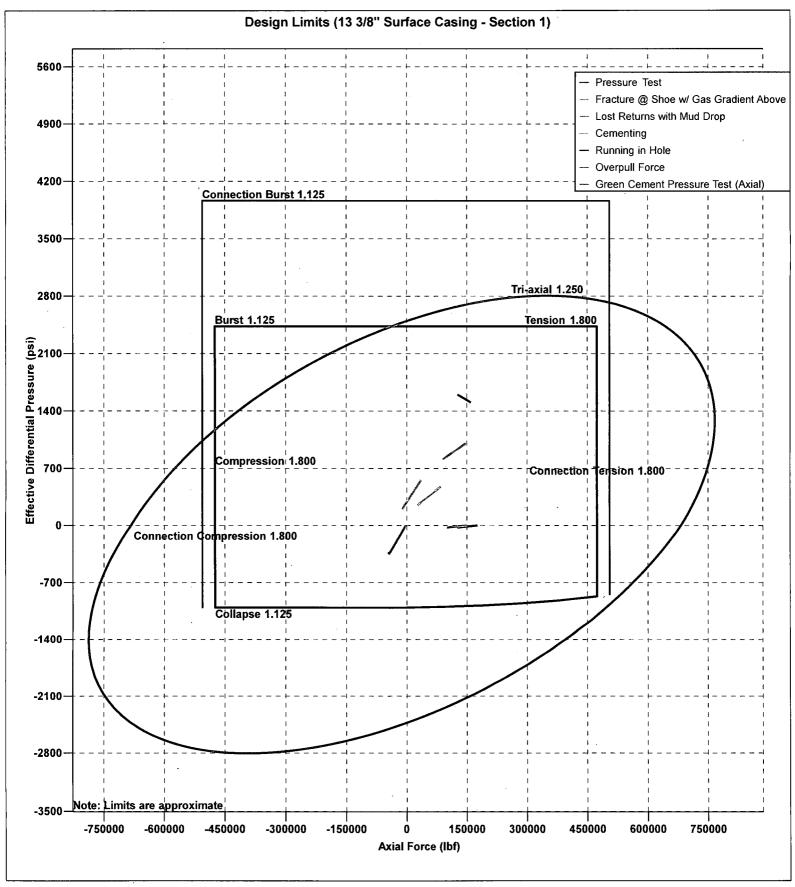

- o Pit gain
    - o Time



# CACTUS WELLHEAD LLC

20" x 13-3/8" x 9-5/8" x 7" MBU-3T-CFL-R-DBLO Wellhead 13-5/8" 10M x 7-1/16" 10M CTH-DBLHPS Tubing Head (34" LG) Utilizing Pin Down Mandrel Casing Hangers

#### MARATHON OIL COMPANY

| DRAWN      | DLE       | 23AUG17 |
|------------|-----------|---------|
| APPRV      |           |         |
| DRAWING NO | o. ODE000 | 1825    |

WH&TH Design # 2



## **CACTUS WELLHEAD LLC**

20" x 13-3/8" x 9-5/8" x 7" MBU-3T-CFL-R-DBLO Wellhead 13-5/8" 10M x 7-1/16" 10M CTH-DBLHPS Tubing Head (34" LG) Utilizing Pin Down Mandrel Casing Hangers With Annulus Risers

| DRAWN | DLE | 23AUG17 |
|-------|-----|---------|
| APPRV |     |         |
|       |     |         |

DRAWING NO.

ODE0001825





Date: January 18, 2018 Page: 1









































Date: January 18, 2018 Page: 1



After the fracture treatment/completion operations, well(s) will be produced to temporary production tanks and gas will be flared or vented. During flowback, the fluids and sand content will be monitored. When the produced fluids contain minimal sand, the wells will be turned to production facilities. Gas sales should start as soon as the wells start flowing through the production facilities, unless there are operational issues on <u>Lucid</u> system at that time. Based on current information, it is <u>Marathon's</u> belief the system can take this gas upon completion of the well(s).

Safety requirements during cleanout operations from the use of underbalanced air cleanout systems may necessitate that sand and non-pipeline quality gas be