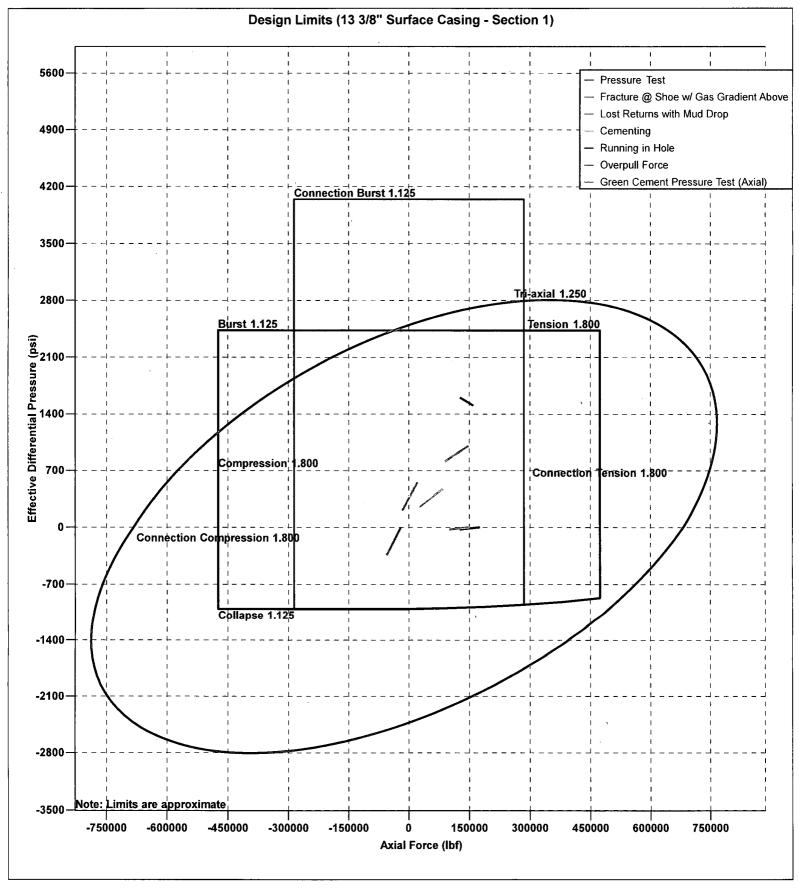

PP and SICP
    - o Pit gain
    - o Time



# CACTUS WELLHEAD LLC

20" x 13-3/8" x 9-5/8" x 7" MBU-3T-CFL-R-DBLO Wellhead 13-5/8" 10M x 7-1/16" 10M CTH-DBLHPS Tubing Head (34" LG) Utilizing Pin Down Mandrel Casing Hangers

#### MARATHON OIL COMPANY

| DRAWN      | DLE       | 23AUG17 |
|------------|-----------|---------|
| APPRV      |           |         |
| DRAWING NO | o. ODE000 | 1825    |

WH&TH Design # 2



## **CACTUS WELLHEAD LLC**

20" x 13-3/8" x 9-5/8" x 7" MBU-3T-CFL-R-DBLO Wellhead 13-5/8" 10M x 7-1/16" 10M CTH-DBLHPS Tubing Head (34" LG) Utilizing Pin Down Mandrel Casing Hangers With Annulus Risers

| DRAWN | DLE | 23AUG17 |
|-------|-----|---------|
| APPRV |     |         |
|       |     |         |

DRAWING NO.

ODE0001825





Date: January 18, 2018 Page: 1









































Date: January 18, 2018 Page: 1



After the fracture treatment/completion operations, well(s) will be produced to temporary production tanks and gas will be flared or vented. During flowback, the fluids and sand content will be monitored. When the produced fluids contain minimal sand, the wells will be turned to production facilities. Gas sales should start as soon as the wells start flowing through the production facilities, unless there are operational issues on <u>Lucid</u> system at that time. Based on current information, it is <u>Marathon's</u> belief the system can take this gas upon completion of the well(s).

Safety requirements during cleanout operations from the use of underbalanced air cleanout systems may necessitate that sand and non-pipeline qua