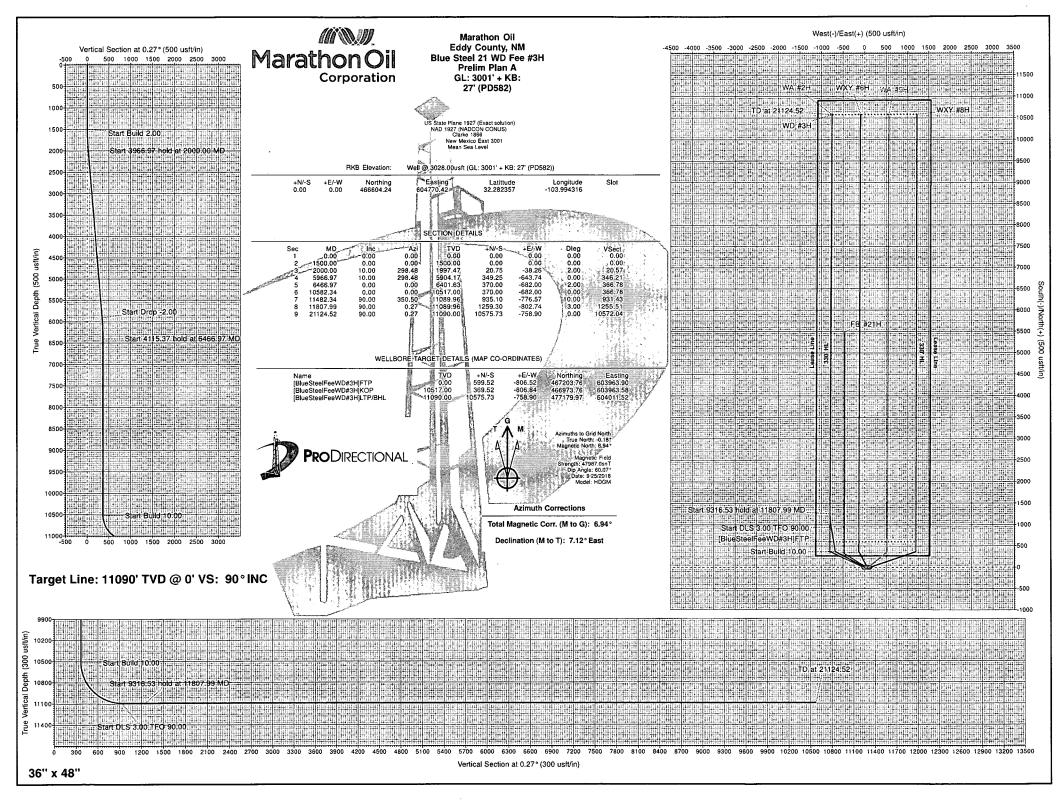

|                                  |                        |
| 0.060 (600)<br>0.070 (700)<br>0.808 (800)<br>0.100 (1000)<br>0.150 (1500) | Collapse * unconscious-ness; death*        | Collapse* unconscious- ness; death*                             |                                                                                  |                                                                                           |                                                                        |                                  |                        |

<sup>\*</sup>Data secured from experiments of dogs which have susceptibility similar to men. \*\*PPM - parts per million

# MARATHON OIL - H2S Preparedness and Contingency Plan Summary









Survey Report



Company: Project:

Marathon Oil

Eddy County, NM

Site

Blue Steel 21 WD Fee

Well:

#3H

Wellbore: Design:

OH Prelim Plan A Local Co-ordinate Reference:

TVD Reference:

MD Reference:

North Reference:

**Survey Calculation Method:** 

Database:

Well #3H

Well @ 3028.00usft (GL: 3001' + KB: 27'

(PD582))

Well @ 3028.00usft (GL: 3001' + KB: 27'

(PD582)) Grid

Minimum Curvature

WellPlanner1

Project

Eddy County, NM

Map System:

US State Plane 1927 (Exact solution)

Geo Datum: Map Zone:

NAD 1927 (NADCON CONUS)

New Mexico East 3001

System Datum:

Mean Sea Leve

Site Site Position:

Well

**Well Position** 

Blue Steel 21 WD Fee

Map

Northing:

466,604,25 usft 604.860.40 usft

Latitude:

32 282356 Longitude:

From: **Position Uncertainty:** 

Easting: 0.00 usft