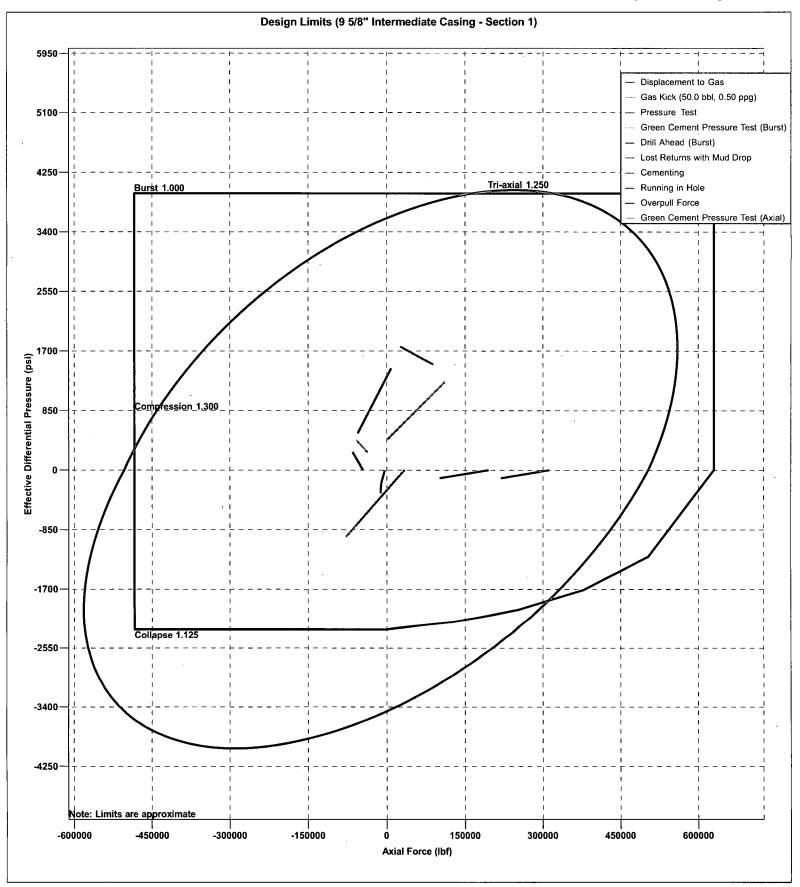

Form 3160-3 (June 2015)

APR 1 6 2019

FORM APPROVED OMB No. 1004-0137 Expires: January 31, 2018