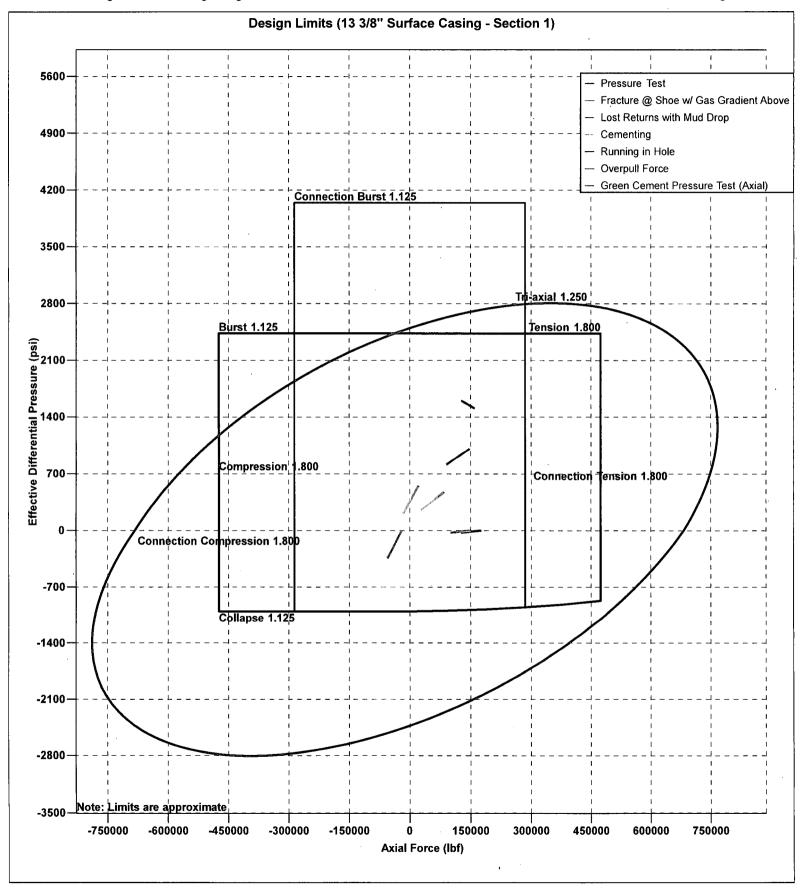

SIDPP and SICP
    - o Pit gain
    - o Time



# CACTUS WELLHEAD LLC

20" x 13-3/8" x 9-5/8" x 7" MBU-3T-CFL-R-DBLO Wellhead 13-5/8" 10M x 7-1/16" 10M CTH-DBLHPS Tubing Head (34" LG) Utilizing Pin Down Mandrel Casing Hangers

#### MARATHON OIL COMPANY

| DRAWN      | DLE       | 23AUG17 |
|------------|-----------|---------|
| APPRV      |           |         |
| DRAWING NO | o. ODE000 | 1825    |

WH&TH Design # 2



## **CACTUS WELLHEAD LLC**

20" x 13-3/8" x 9-5/8" x 7" MBU-3T-CFL-R-DBLO Wellhead 13-5/8" 10M x 7-1/16" 10M CTH-DBLHPS Tubing Head (34" LG) Utilizing Pin Down Mandrel Casing Hangers With Annulus Risers

| DRAWN | DLE | 23AUG17 |
|-------|-----|---------|
| APPRV |     |         |
|       |     |         |

DRAWING NO.

ODE0001825





Date: January 18, 2018 Page: 1









































Date: January 18, 2018 Page: 1



After the fracture treatment/completion operations, well(s) will be produced to temporary production tanks and gas will be flared or vented. During flowback, the fluids and sand content will be monitored. When the produced fluids contain minimal sand, the wells will be turned to production facilities. Gas sales should start as soon as the wells start flowing through the production facilities, unless there are operational issues on <u>Lucid</u> system at that time. Based on current information, it is <u>Marathon's</u> belief the system can take this gas upon completion of the well(s).

Safety requirements during cleanout operations from the use of underbalanced air cleanout systems may necessitate that sand and non-pipeline