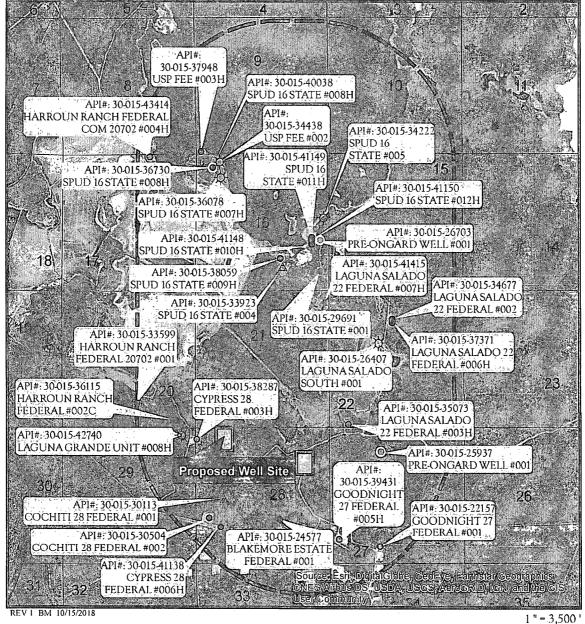

| DATE: 10/12/2018 | R3942_001_NM-ED-0001.00060                                                             |
| REV. DATE                                                       | DESCRIPTION |                  | BY                                              | CHKD               | CHECKED BY: MWS  | 1                                                                                      |

## NEW OR RECONSTRUCTED ACCESS ROADS

**BLUE STEEL 21 FEE** 

SEC. 28 TWP. 23-S RGE. 29-E

SURVEY: N.M.P.M. COUNTY: EDDY

OPERATOR: MARATHON OIL PERMIAN LLC U.S.G.S. TOPOGRAPHIC MAP: REMUDA BASIN, N.M.





### ONE-MILE RADIUS MAP

BLUE STEEL 21 FEE SEC. 28 TWP. 23-S RGE. 29-E SURVEY: N.M.P.M. COUNTY: EDDY

OPERATOR: MARATHON OIL PERMIAN LLC U.S.G.S. TOPOGRAPHIC MAP: REMUDA BASIN, NM.





Proposed Well Gas, Active Pad Gas, Cancelled Arch Survey Gas, New Limits Gas, Plugged Gas, Abandoned Section Line • Injection, Active CO2 Active Injection, New CO<sub>2</sub> Cancelled CO2, Plugged Injection, Plugged

🗴 Salt Water Injection, Cancelled 🛆

Oil, Active

Oil, Cancelled

Oil, New

Oil, Plugged

Oil, Abondoned

△ Salt Water Injection, Active

Salt Water Injection, New

△ Salt Water Injection, Plugged

Water, Active

Water, Plugged



SHEET 3 OF 7
PREPARED BY:
RSQUARED GLOBAL, LLC
1309 LOUISVILLE AVENUE, MONROE, LA 71201
316-323-6900 OFFICE
JOB No. R3942\_C01





Blue Steel 21 Fed 10 Well Pad Facility Layout













### WELL PAD PLAT

150' 0' 150' 300' SCALE: 1" = 300' BLUE STEEL 21 FEE SEC. 28 TWP. 23-S RGE. 29-E SURVEY: N.M.P.M. COUNTY: EDDY

OPERATOR: MARATHON OIL PE