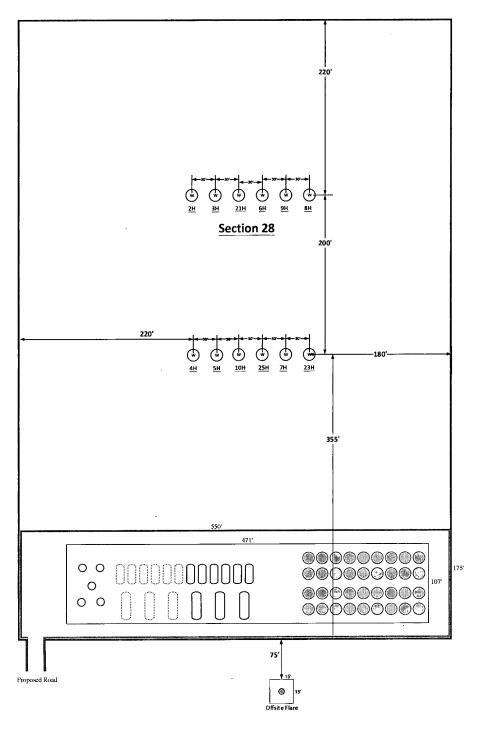

GRAPHIC MAP: REMUDA BASIN, N.M.





### ONE-MILE RADIUS MAP

BLUE STEEL 21 FEE SEC. 28 TWP. 23-S RGE. 29-E SURVEY: N.M.P.M. COUNTY: EDDY

OPERATOR: MARATHON OIL PERMIAN LLC U.S.G.S. TOPOGRAPHIC MAP: REMUDA BASIN, NM.





Proposed Well Gas, Active Pad Gas, Cancelled Arch Survey Gas, New Limits Gas, Plugged Gas, Abandoned Section Line • Injection, Active CO2 Active Injection, New CO<sub>2</sub> Cancelled CO2, Plugged Injection, Plugged

🗴 Salt Water Injection, Cancelled 🛆

Oil, Active

Oil, Cancelled

Oil, New

Oil, Plugged

Oil, Abondoned

△ Salt Water Injection, Active

Salt Water Injection, New

△ Salt Water Injection, Plugged

Water, Active

Water, Plugged



SHEET 3 OF 7
PREPARED BY:
RSQUARED GLOBAL, LLC
1309 LOUISVILLE AVENUE, MONROE, LA 71201
316-323-6900 OFFICE
JOB No. R3942\_C01





Blue Steel 21 Fed 10 Well Pad Facility Layout













### WELL PAD PLAT

150' 0' 150' 300' SCALE: 1" = 300' BLUE STEEL 21 FEE SEC. 28 TWP. 23-S RGE. 29-E SURVEY: N.M.P.M. COUNTY: EDDY

OPERATOR: MARATHON OIL PERMIAN LLC U.S.G.S. TOPOGRAPHIC MAP: REMUDA BASIN, N.M.







# Marathon Oil Permian LLC

PLAT FOR A SURFACE SITE ON THE PROPERTY OF BUREAU OF LAND MANAGEMENT EDDY COUNTY, NEW MEXICO

|   | BASIS OF BEARING                                                                                                |
|---|-----------------------------------------------------------------------------------------------------------------|
| ı | ALL BEARINGS AND COORDINATES                                                                                    |
|   | REFER TO NAD 83, NEW MEXICO