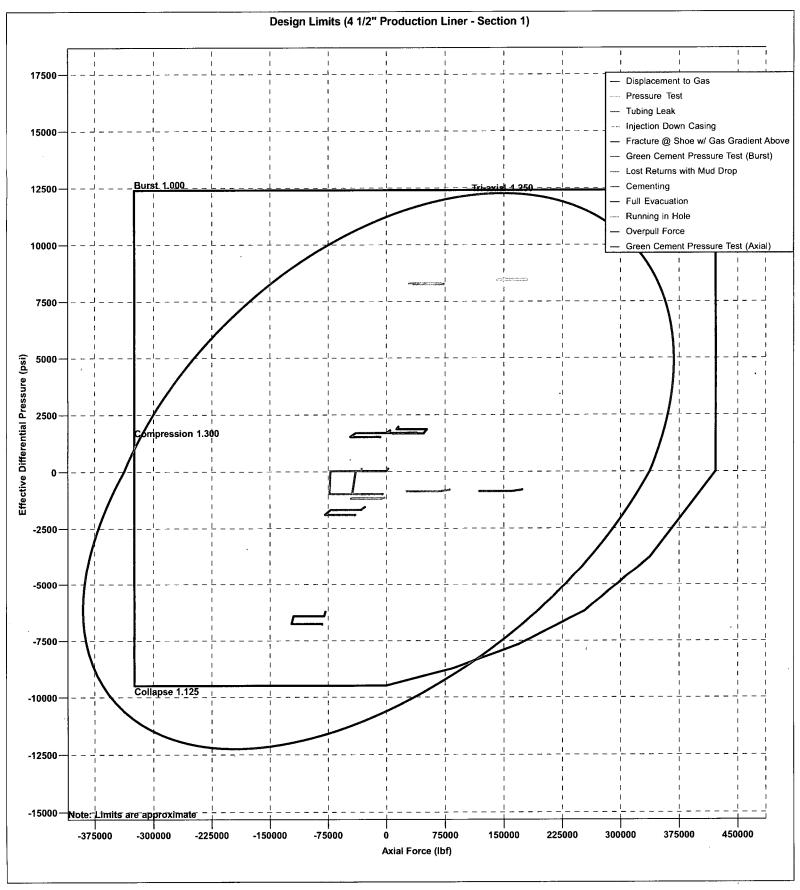

o Pit gain
    - o Time



# CACTUS WELLHEAD LLC

20" x 13-3/8" x 9-5/8" x 7" MBU-3T-CFL-R-DBLO Wellhead 13-5/8" 10M x 7-1/16" 10M CTH-DBLHPS Tubing Head (34" LG) Utilizing Pin Down Mandrel Casing Hangers

#### MARATHON OIL COMPANY

| DRAWN      | DLE       | 23AUG17 |
|------------|-----------|---------|
| APPRV      |           |         |
| DRAWING NO | o. ODE000 | 1825    |

WH&TH Design # 2



## **CACTUS WELLHEAD LLC**

20" x 13-3/8" x 9-5/8" x 7" MBU-3T-CFL-R-DBLO Wellhead 13-5/8" 10M x 7-1/16" 10M CTH-DBLHPS Tubing Head (34" LG) Utilizing Pin Down Mandrel Casing Hangers With Annulus Risers

| DRAWN | DLE | 23AUG17 |
|-------|-----|---------|
| APPRV |     |         |
|       |     |         |

DRAWING NO.

ODE0001825





Date: January 18, 2018 Page: 1









































Date: January 18, 2018 Page: 1



After the fracture treatment/completion operations, well(s) will be produced to temporary production tanks and gas will be flared or vented. During flowback, the fluids and sand content will be monitored. When the produced fluids contain minimal sand, the wells will be turned to production facilities. Gas sales should start as soon as the wells start flowing through the production facilities, unless there are operational issues on <u>Lucid</u> system at that time. Based on current information, it is <u>Marathon's</u> belief the system can take this gas upon completion of the well(s).

Safety requirements during cleanout operations from the use of underbalanced air cleanout systems may necessitate that sand and non-pipeline quality gas be vented