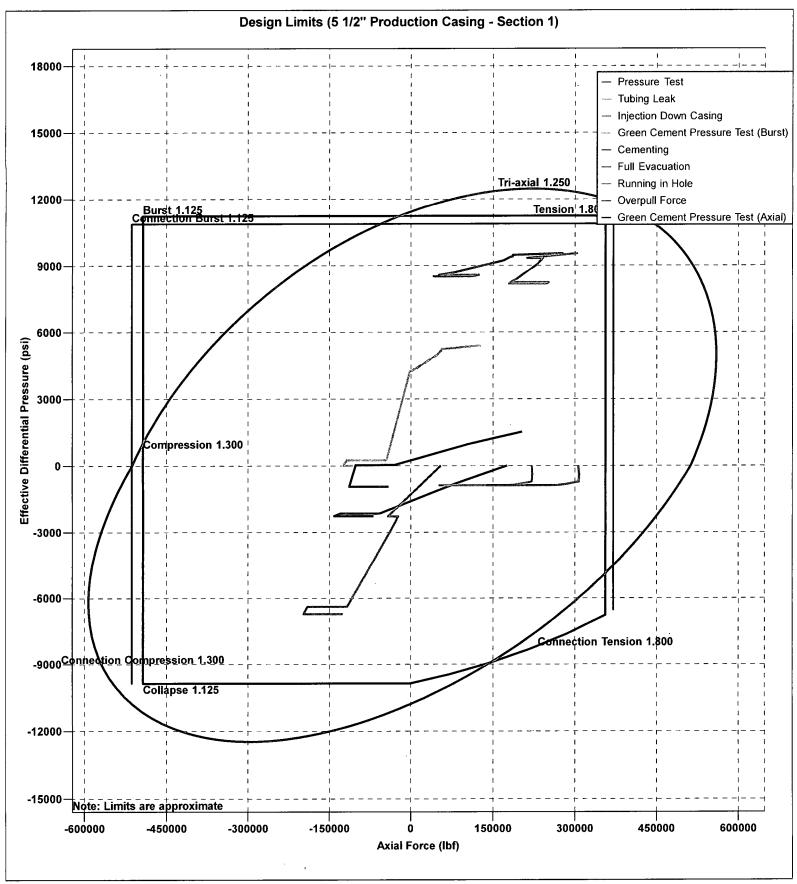

IDPP and SICP
    - o Pit gain
    - o Time



# CACTUS WELLHEAD LLC

20" x 13-3/8" x 9-5/8" x 7" MBU-3T-CFL-R-DBLO Wellhead 13-5/8" 10M x 7-1/16" 10M CTH-DBLHPS Tubing Head (34" LG) Utilizing Pin Down Mandrel Casing Hangers

#### MARATHON OIL COMPANY

| DRAWN      | DLE       | 23AUG17 |
|------------|-----------|---------|
| APPRV      |           |         |
| DRAWING NO | o. ODE000 | 1825    |

WH&TH Design # 2



## **CACTUS WELLHEAD LLC**

20" x 13-3/8" x 9-5/8" x 7" MBU-3T-CFL-R-DBLO Wellhead 13-5/8" 10M x 7-1/16" 10M CTH-DBLHPS Tubing Head (34" LG) Utilizing Pin Down Mandrel Casing Hangers With Annulus Risers

| DRAWN | DLE | 23AUG17 |
|-------|-----|---------|
| APPRV |     |         |
|       |     |         |

DRAWING NO.

ODE0001825





Date: January 18, 2018 Page: 1









































Date: January 18, 2018 Page: 1



After the fracture treatment/completion operations, well(s) will be produced to temporary production tanks and gas will be flared or vented. During flowback, the fluids and sand content will be monitored. When the produced fluids contain minimal sand, the wells will be turned to production facilities. Gas sales should start as soon as the wells start flowing through the production facilities, unless there are operational issues on <u>Lucid</u> system at that time. Based on current information, it is <u>Marathon's</u> belief the system can take this gas upon completion of the well(s).

Safety requirements during cleanout operations from the use of underbalanced air cleanout systems may necessitate that sand and non-pipeline q