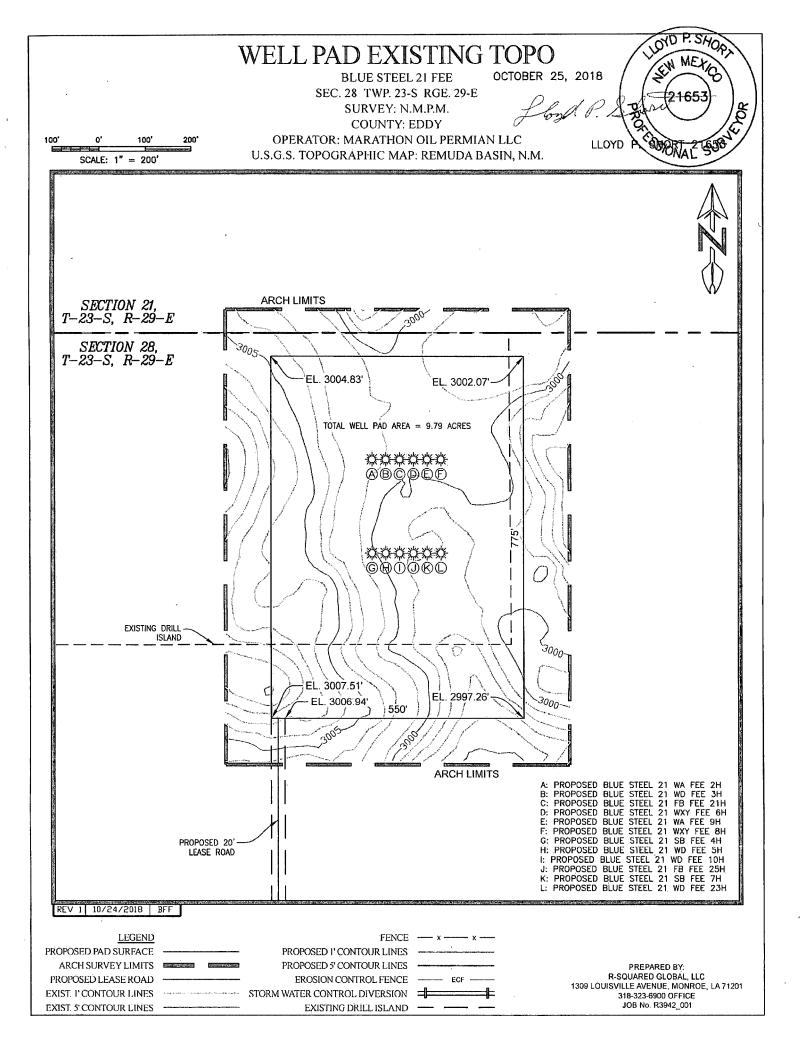

S MAP

BLUE STEEL 21 FEE SEC. 28 TWP. 23-S RGE. 29-E SURVEY: N.M.P.M. COUNTY: EDDY

OPERATOR: MARATHON OIL PERMIAN LLC U.S.G.S. TOPOGRAPHIC MAP: REMUDA BASIN, NM.





Proposed Well Gas, Active Pad Gas, Cancelled Arch Survey Gas, New Limits Gas, Plugged Gas, Abandoned Section Line • Injection, Active CO2 Active Injection, New CO<sub>2</sub> Cancelled CO2, Plugged Injection, Plugged

🗴 Salt Water Injection, Cancelled 🛆

Oil, Active

Oil, Cancelled

Oil, New

Oil, Plugged

Oil, Abondoned

△ Salt Water Injection, Active

Salt Water Injection, New

△ Salt Water Injection, Plugged

Water, Active

Water, Plugged



SHEET 3 OF 7
PREPARED BY:
RSQUARED GLOBAL, LLC
1309 LOUISVILLE AVENUE, MONROE, LA 71201
316-323-6900 OFFICE
JOB No. R3942\_C01





Blue Steel 21 Fed 10 Well Pad Facility Layout













### WELL PAD PLAT

150' 0' 150' 300' SCALE: 1" = 300' BLUE STEEL 21 FEE SEC. 28 TWP. 23-S RGE. 29-E SURVEY: N.M.P.M. COUNTY: EDDY

OPERATOR: MARATHON OIL PERMIAN LLC U.S.G.S. TOPOGRAPHIC MAP: REMUDA BASIN, N.M.







# Marathon Oil Permian LLC

PLAT FOR A SURFACE SITE ON THE PROPERTY OF BUREAU OF LAND MANAGEMENT EDDY COUNTY, NEW MEXICO

|   | BASIS OF BEARING                                                                                                |
|---|-----------------------------------------------------------------------------------------------------------------|
| ı | ALL BEARINGS AND COORDINATES                                                                                    |
|   | REFER TO NAD 83, NEW MEXICO