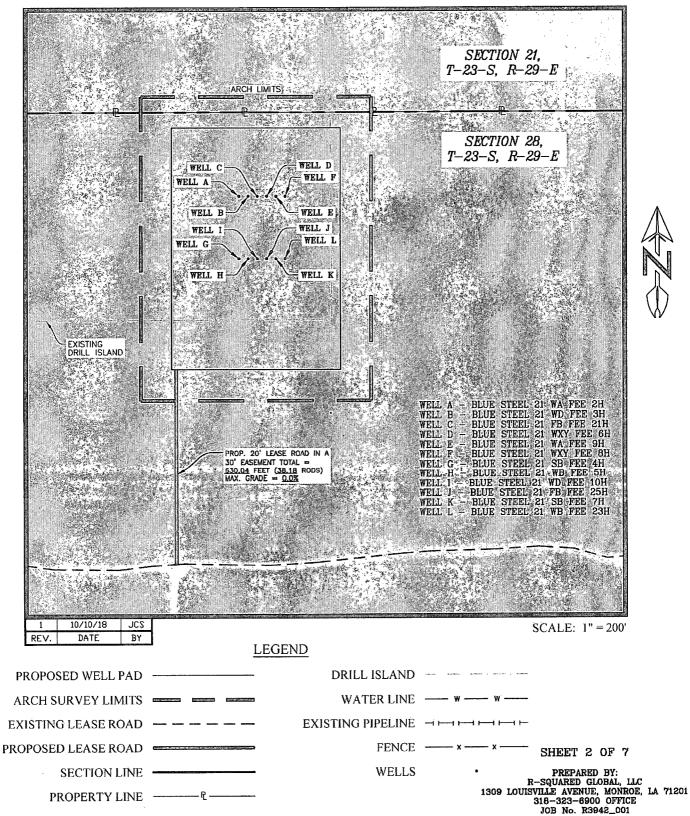

|
|                                                                 |             |                  |                                                 |                    | DATE: 10/12/2018 | R3942_001_NM-ED-0001.00060                                                             |
| REV. DATE                                                       | DESCRIPTION |                  | BY                                              | CHKD               | CHECKED BY: MWS  | 1                                                                                      |

## NEW OR RECONSTRUCTED ACCESS ROADS

**BLUE STEEL 21 FEE** 

SEC. 28 TWP. 23-S RGE. 29-E

SURVEY: N.M.P.M. COUNTY: EDDY

OPERATOR: MARATHON OIL PERMIAN LLC U.S.G.S. TOPOGRAPHIC MAP: REMUDA BASIN, N.M.





### ONE-MILE RADIUS MAP

BLUE STEEL 21 FEE SEC. 28 TWP. 23-S RGE. 29-E SURVEY: N.M.P.M. COUNTY: EDDY

OPERATOR: MARATHON OIL PERMIAN LLC U.S.G.S. TOPOGRAPHIC MAP: REMUDA BASIN, NM.





Proposed Well Gas, Active Pad Gas, Cancelled Arch Survey Gas, New Limits Gas, Plugged Gas, Abandoned Section Line • Injection, Active CO2 Active Injection, New CO<sub>2</sub> Cancelled CO2, Plugged Injection, Plugged

🗴 Salt Water Injection, Cancelled 🛆

Oil, Active

Oil, Cancelled

Oil, New

Oil, Plugged

Oil, Abondoned

△ Salt Water Injection, Active

Salt Water Injection, New

△ Salt Water Injection, Plugged

Water, Active

Water, Plugged



SHEET 3 OF 7
PREPARED BY:
RSQUARED GLOBAL, LLC
1309 LOUISVILLE AVENUE, MONROE, LA 71201
316-323-6900 OFFICE
JOB No. R3942\_C01





Blue Steel 21 Fed 10 Well Pad