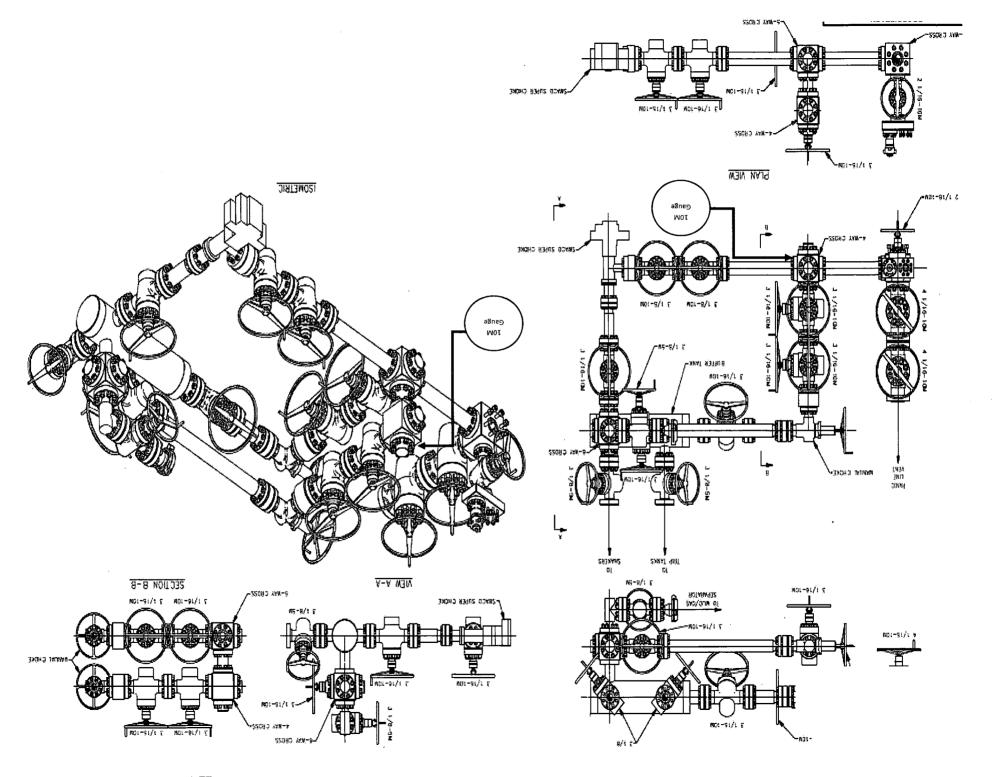

Form 3160-3 (June 2015)

APR 1 6 2019

FORM APPROVED OMB No. 1004-0137 Expires: January 31, 2018