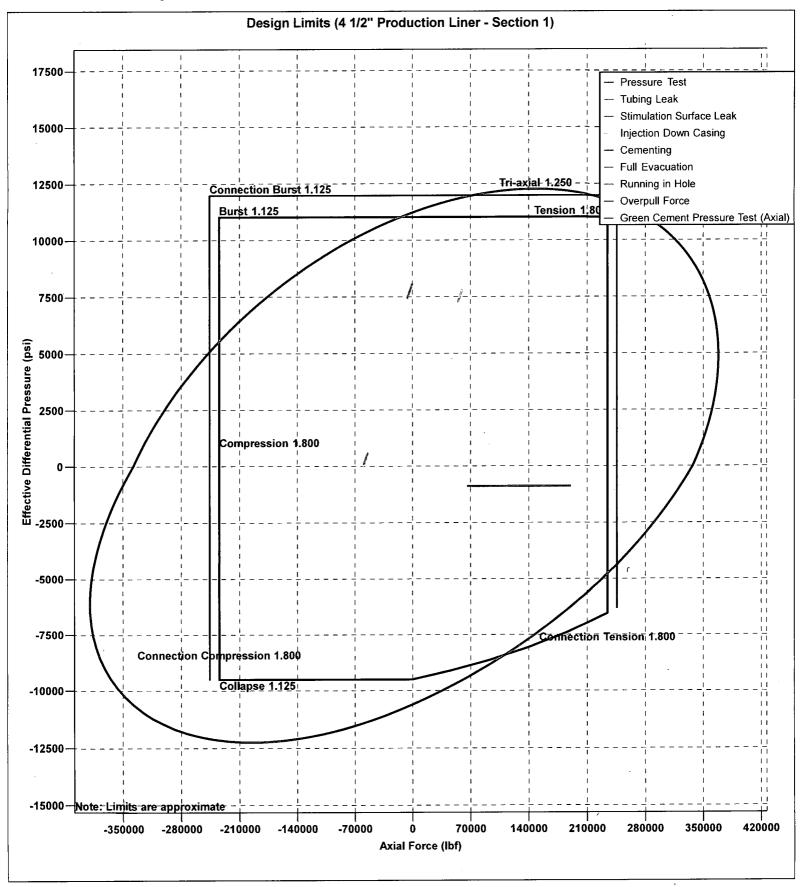

- o Pit gain
    - o Time



# CACTUS WELLHEAD LLC

20" x 13-3/8" x 9-5/8" x 7" MBU-3T-CFL-R-DBLO Wellhead 13-5/8" 10M x 7-1/16" 10M CTH-DBLHPS Tubing Head (34" LG) Utilizing Pin Down Mandrel Casing Hangers

#### MARATHON OIL COMPANY

| DRAWN      | DLE       | 23AUG17 |
|------------|-----------|---------|
| APPRV      |           |         |
| DRAWING NO | o. ODE000 | 1825    |

WH&TH Design # 2



## **CACTUS WELLHEAD LLC**

20" x 13-3/8" x 9-5/8" x 7" MBU-3T-CFL-R-DBLO Wellhead 13-5/8" 10M x 7-1/16" 10M CTH-DBLHPS Tubing Head (34" LG) Utilizing Pin Down Mandrel Casing Hangers With Annulus Risers

| DRAWN | DLE | 23AUG17 |
|-------|-----|---------|
| APPRV |     |         |
|       |     |         |

DRAWING NO.

ODE0001825





Date: January 18, 2018 Page: 1









































Date: January 18, 2018 Page: 1



After the fracture treatment/completion operations, well(s) will be produced to temporary production tanks and gas will be flared or vented. During flowback, the fluids and sand content will be monitored. When the produced fluids contain minimal sand, the wells will be turned to production facilities. Gas sales should start as soon as the wells start flowing through the production facilities, unless there are operational issues on <u>Lucid</u> system at that time. Based on current information, it is <u>Marathon's</u> belief the system can take this gas upon completion of the well(s).

Safety requirements during cleanout operations from the use of underbalanced air cleanout systems may necessitate that sand and non-pipeline quality gas be ve