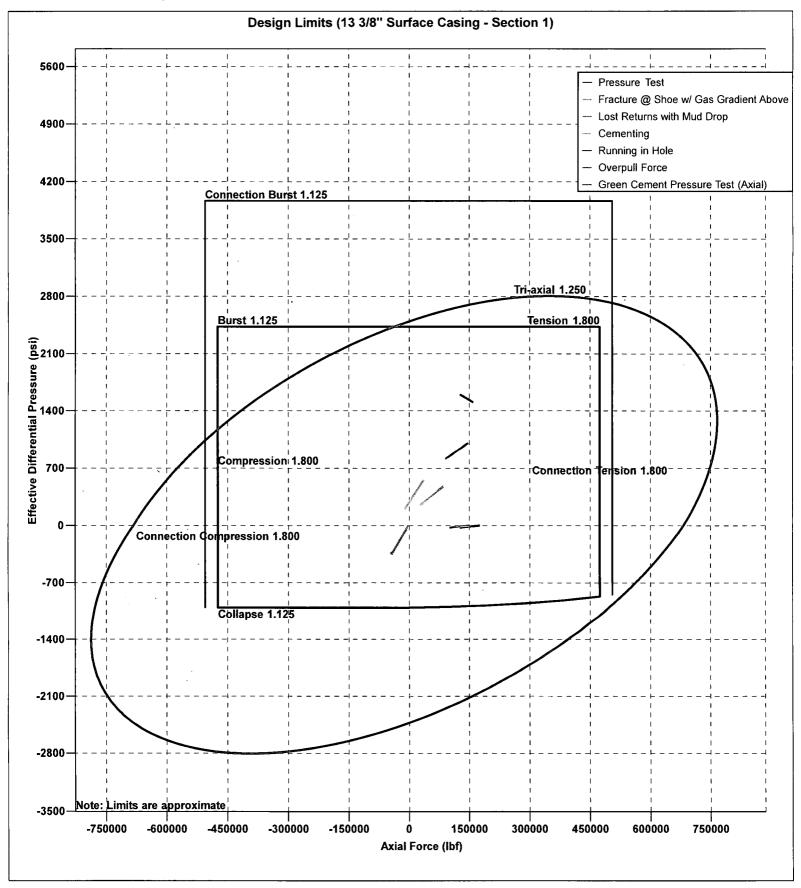

Form 3160-3 (June 2015)

APR 1 6 2019

FORM APPROVED OMB No. 1004-0137 Expires: January 31, 2018