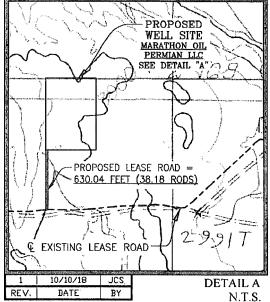

| USE APD as ROW?       |

Well Name: BLUE STEEL 21 WD FEE Well Number: 3H

Use a previously conducted onsite? YES

Previous Onsite information: Onsite Performed: 10/23/2018 Marathon Oil Attendees: Brian Hall and Harvey Waller BLM

Attendee: Colleen Cepero-Rios (NRS)

**Other SUPO Attachment** 

SUPO 12 All Blue\_Steel\_Fee\_\_Fed\_Com\_Wells\_\_VMR\_III\_20181022135107.pdf

## VICINITY AND EXISTING ROADS MAP

BLUE STEEL 21 FEE

SEC. 28 TWP. 23-S RGE. 29-E

SURVEY: N.M.P.M.

COUNTY: EDDY

OPERATOR: MARATHON OIL PERMIAN LLC U.S.G.S. TOPOGRAPHIC MAP: REMUDA BASIN, N.M.





#### SCALE: 1" = 20,000' CONTOUR INTERVAL = 100'

#### DIRECTIONS TO LOCATION:

FROM THE MARATHON OFFICE AT 4119 TIDWELL, CARLSBAD, NM HEAD SOUTH ON TIDWELL, RD TOWARD US HWY 285 N FOR 0.2 MILES. TURN LEFT ONTO US HWY 285 S, HEADING SOUTH, FOR 5.1 MILES TO NM—HWY 31. TURN LEFT ONTO NM—HWY 31, HEADING EAST, FOR 7.7 MILES TO NM—HWY 128 E. TURN RIGHT ONTO NM—HWY 128 E. HEADING EAST, FOR 4.5 MILES TO RAWHIDE ROAD, TURN RIGHT ONTO RAWHIDE ROAD, HEADING SOUTH, FOR 4.1 MILES TO A CALICHE ROAD. TURN RIGHT ONTO CALICHE ROAD, HEADING WEST, FOR 4.3 MILES TO THE PROPOSED LEASE ROAD FOR THE BLUE STEEL 21 FEE WA 2H—WD 3H—FB 21H— WXY 6H—WA 9H—WXY 8H WELL PAD LOCATION. TURN NORTH ONTO SAID PROPOSED LEASE ROAD, HEADING NORTH, FOR 0.1 MILES ENTERING THE SOUTHWEST CORNER OF SAID WELL PAD LOCATION.

SHEET 7