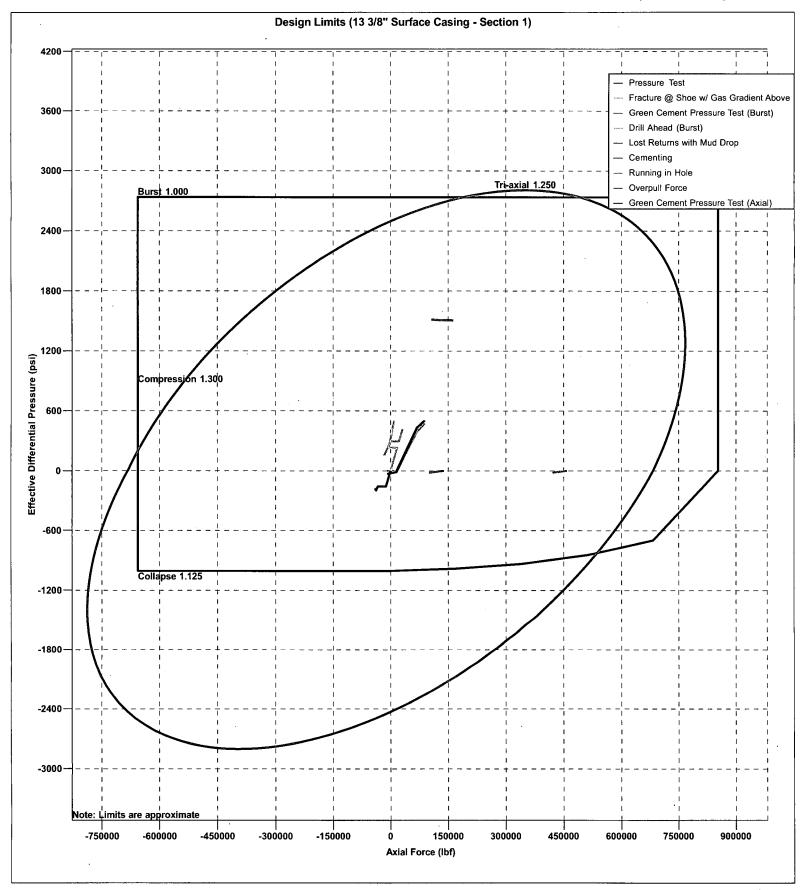

Form 3160-3 (June 2015)

APR 1 6 2019

FORM APPROVED OMB No. 1004-0137 Expires: January 31, 2018