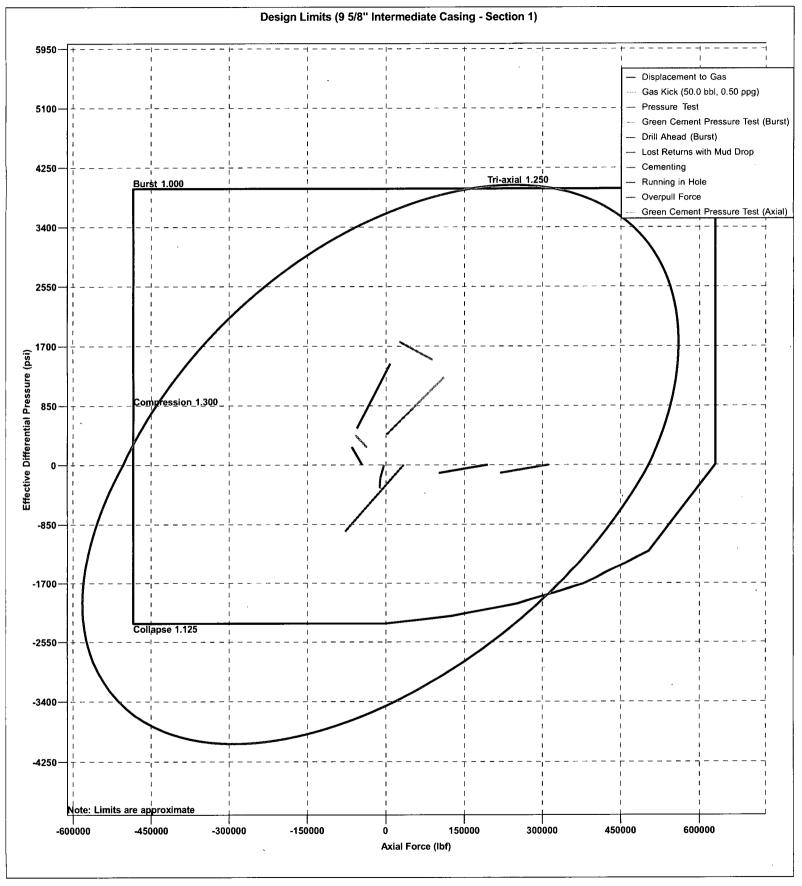

Form 3160-3 (June 2015)

APR 1 6 2019

FORM APPROVED OMB No. 1004-0137 Expires: January 31, 2018