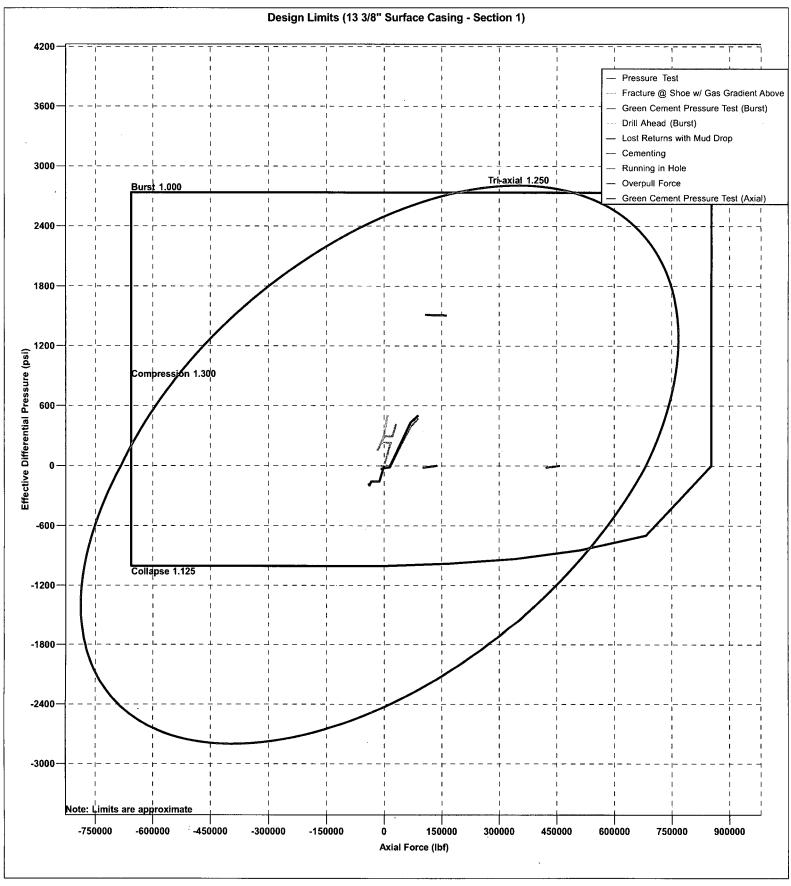

Form 3160-3 (June 2015)

APR 1 6 2019

FORM APPROVED OMB No. 1004-0137 Expires: January 31, 2018