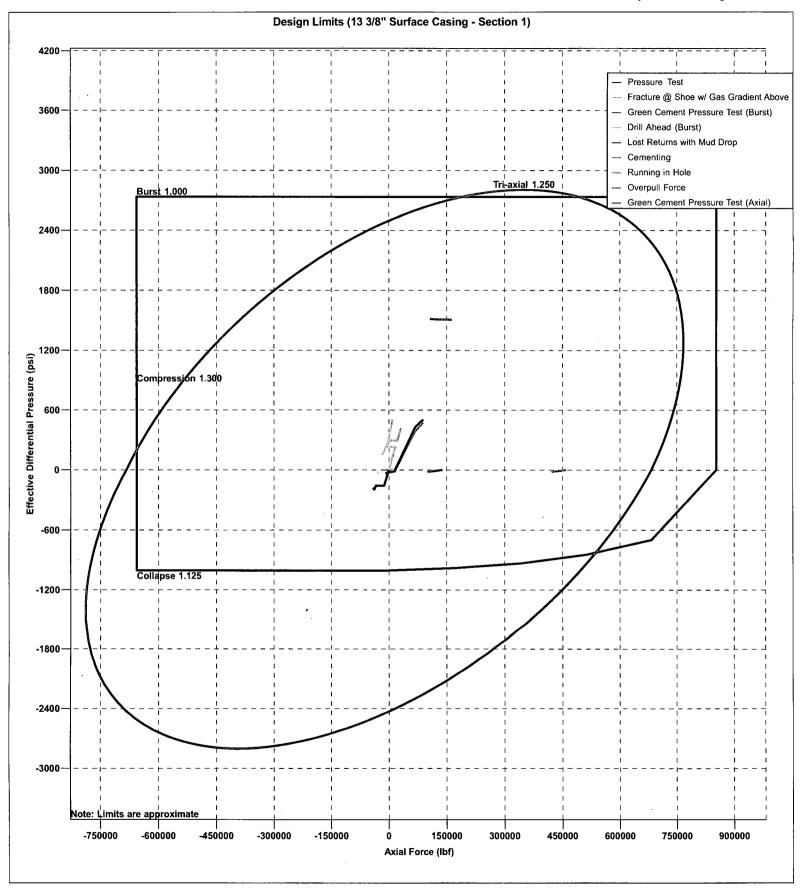

- o Pit gain
    - o Time



# CACTUS WELLHEAD LLC

20" x 13-3/8" x 9-5/8" x 7" MBU-3T-CFL-R-DBLO Wellhead 13-5/8" 10M x 7-1/16" 10M CTH-DBLHPS Tubing Head (34" LG) Utilizing Pin Down Mandrel Casing Hangers

#### MARATHON OIL COMPANY

| DRAWN      | DLE       | 23AUG17 |
|------------|-----------|---------|
| APPRV      |           |         |
| DRAWING NO | o. ODE000 | 1825    |

WH&TH Design # 2



## **CACTUS WELLHEAD LLC**

20" x 13-3/8" x 9-5/8" x 7" MBU-3T-CFL-R-DBLO Wellhead 13-5/8" 10M x 7-1/16" 10M CTH-DBLHPS Tubing Head (34" LG) Utilizing Pin Down Mandrel Casing Hangers With Annulus Risers

| DRAWN | DLE | 23AUG17 |
|-------|-----|---------|
| APPRV |     |         |
|       |     |         |

DRAWING NO.

ODE0001825





Date: January 18, 2018 Page: 1









































Date: January 18, 2018 Page: 1



After the fracture treatment/completion operations, well(s) will be produced to temporary production tanks and gas will be flared or vented. During flowback, the fluids and sand content will be monitored. When the produced fluids contain minimal sand, the wells will be turned to production facilities. Gas sales should start as soon as the wells start flowing through the production facilities, unless there are operational issues on <u>Lucid</u> system at that time. Based on current information, it is <u>Marathon's</u> belief the system can take this gas upon completion of the well(s).

Safety requirements during cleanout operations from the use of underbalanced air cleanout systems may necessitate that sand and non-pipeline quality gas be vent