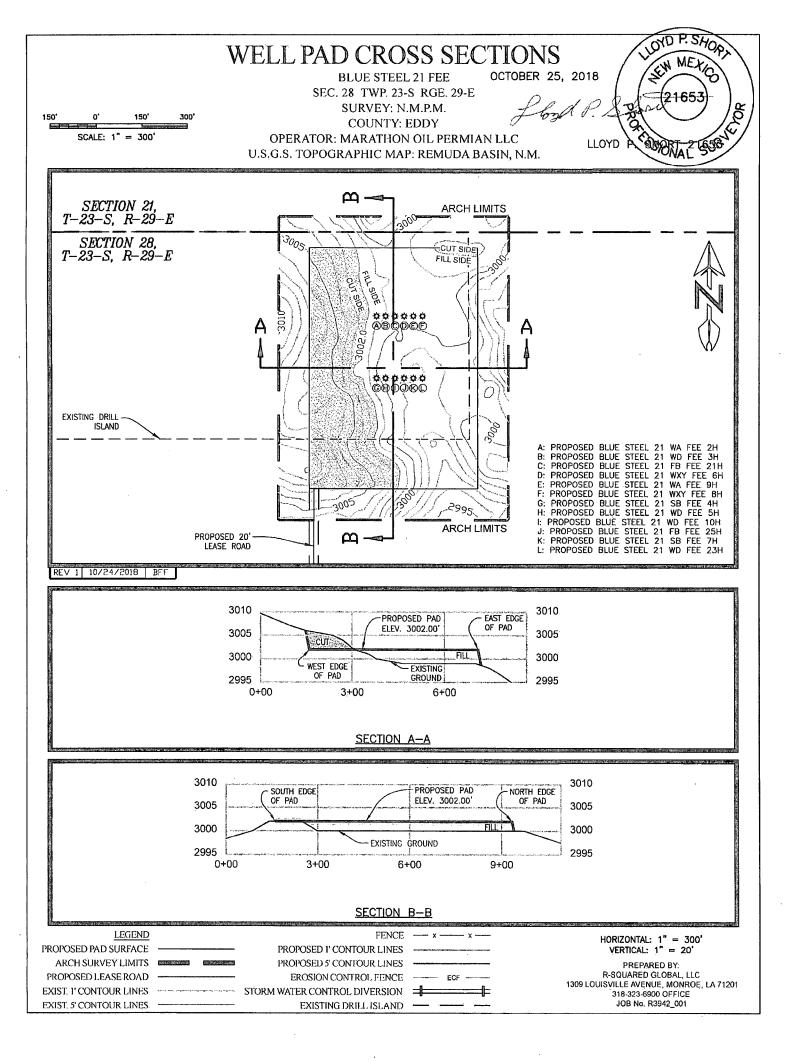

P

BLUE STEEL 21 FEE SEC. 28 TWP. 23-S RGE. 29-E SURVEY: N.M.P.M. COUNTY: EDDY

OPERATOR: MARATHON OIL PERMIAN LLC U.S.G.S. TOPOGRAPHIC MAP: REMUDA BASIN, NM.





Proposed Well Gas, Active Pad Gas, Cancelled Arch Survey Gas, New Limits Gas, Plugged Gas, Abandoned Section Line • Injection, Active CO2 Active Injection, New CO<sub>2</sub> Cancelled CO2, Plugged Injection, Plugged

🗴 Salt Water Injection, Cancelled 🛆

Oil, Active

Oil, Cancelled

Oil, New

Oil, Plugged

Oil, Abondoned

△ Salt Water Injection, Active

Salt Water Injection, New

△ Salt Water Injection, Plugged

Water, Active

Water, Plugged



SHEET 3 OF 7
PREPARED BY:
RSQUARED GLOBAL, LLC
1309 LOUISVILLE AVENUE, MONROE, LA 71201
316-323-6900 OFFICE
JOB No. R3942\_C01





Blue Steel 21 Fed 10 Well Pad Facility Layout













### WELL PAD PLAT

150' 0' 150' 300' SCALE: 1" = 300' BLUE STEEL 21 FEE SEC. 28 TWP. 23-S RGE. 29-E SURVEY: N.M.P.M. COUNTY: EDDY

OPERATOR: MARATHON OIL PERMIAN LLC U.S.G.S. TOPOGRAPHIC MAP: REMUDA BASIN, N.M.







# Marathon Oil Permian LLC

PLAT FOR A SURFACE SITE ON THE PROPERTY OF BUREAU OF LAND MANAGEMENT EDDY COUNTY, NEW MEXICO

|   | BASIS OF BEARING                                                                                                |
|---|-----------------------------------------------------------------------------------------------------------------|
| ı | ALL BEARINGS AND COORDINATES                                                                                    |
|   | REFER TO NAD 83, NEW MEXICO