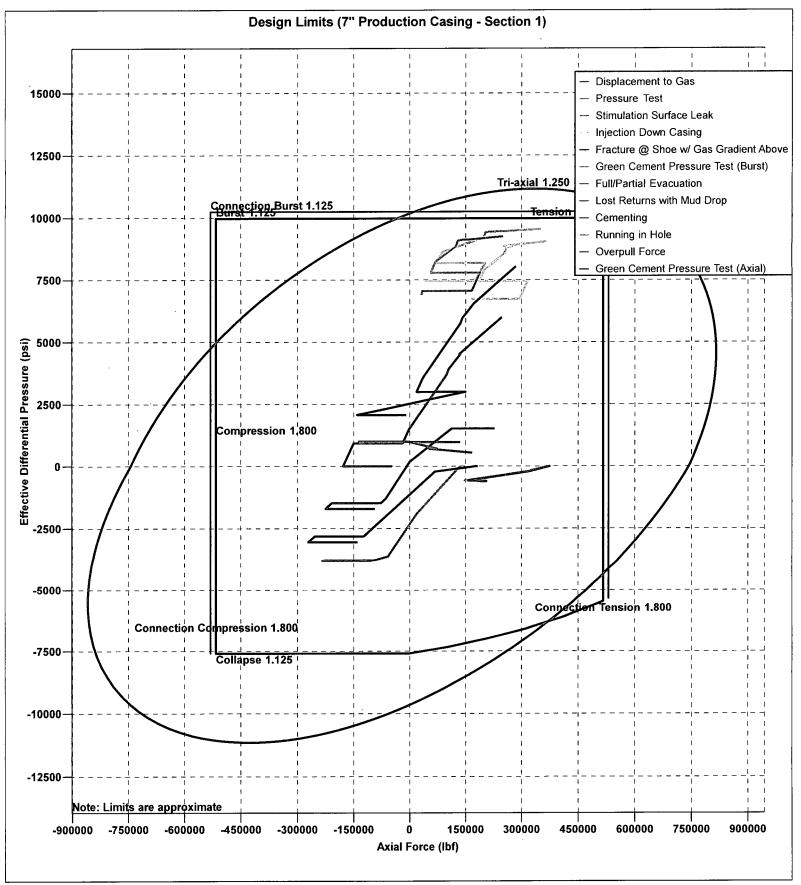

o SIDPP and SICP
    - o Pit gain
    - o Time



# CACTUS WELLHEAD LLC

20" x 13-3/8" x 9-5/8" x 7" MBU-3T-CFL-R-DBLO Wellhead 13-5/8" 10M x 7-1/16" 10M CTH-DBLHPS Tubing Head (34" LG) Utilizing Pin Down Mandrel Casing Hangers

#### MARATHON OIL COMPANY

| DRAWN      | DLE       | 23AUG17 |
|------------|-----------|---------|
| APPRV      |           |         |
| DRAWING NO | o. ODE000 | 1825    |

WH&TH Design # 2



## **CACTUS WELLHEAD LLC**

20" x 13-3/8" x 9-5/8" x 7" MBU-3T-CFL-R-DBLO Wellhead 13-5/8" 10M x 7-1/16" 10M CTH-DBLHPS Tubing Head (34" LG) Utilizing Pin Down Mandrel Casing Hangers With Annulus Risers

| DRAWN | DLE | 23AUG17 |
|-------|-----|---------|
| APPRV |     |         |
|       |     |         |

DRAWING NO.

ODE0001825





Date: January 18, 2018 Page: 1









































Date: January 18, 2018 Page: 1



After the fracture treatment/completion operations, well(s) will be produced to temporary production tanks and gas will be flared or vented. During flowback, the fluids and sand content will be monitored. When the produced fluids contain minimal sand, the wells will be turned to production facilities. Gas sales should start as soon as the wells start flowing through the production facilities, unless there are operational issues on <u>Lucid</u> system at that time. Based on current information, it is <u>Marathon's</u> belief the system can take this gas upon completion of the well(s).

Safety requirements during cleanout operations from the use of underbalanced air cleanout systems may necessitate that sand and non-pipeli