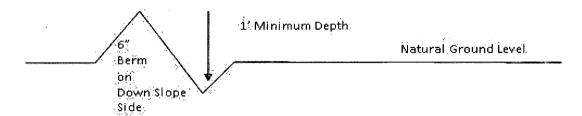

ection and plans for typical road construction.

#### Ditching

Ditching shall be required on both sides of the road.

#### **Turnouts**

Vehicle turnouts shall be constructed on the road. Turnouts shall be intervisible with interval spacing distance less than 1000 feet. Turnouts shall conform to Figure 1; cross section and plans for typical road construction.

#### **Drainage**

Drainage control systems shall be constructed on the entire length of road (e.g. ditches, sidehill outsloping and insloping, lead-off ditches, culvert installation, and low water crossings).

A typical lead-off ditch has a minimum depth of 1 foot below and a berm of 6 inches above natural ground level. The berm shall be on the down-slope side of the lead-off ditch.

#### Cross Section of a Typical Lead-off Ditch



All lead-off ditches shall be graded to drain water with a 1 percent minimum to 3 percent maximum ditch slope. The spacing interval are variable for lead-off ditches and shall be determined according to the formula for spacing intervals of lead-off ditches, but may be amended depending upon existing soil types and centerline road slope (in %);

#### Formula for Spacing Interval of Lead-off Ditches

Example - On a 4% road slope that is 400 feet long, the water flow shall drain water into a lead-off ditch. Spacing interval shall be determined by the following formula:

400 foot road with 4% road slope: 
$$\frac{400'}{4\%} + 100' = 200'$$
 lead-off ditch interval

#### Cattle guards

An appropriately sized cattle guard sufficient to carry out the project shall be installed and maintained at