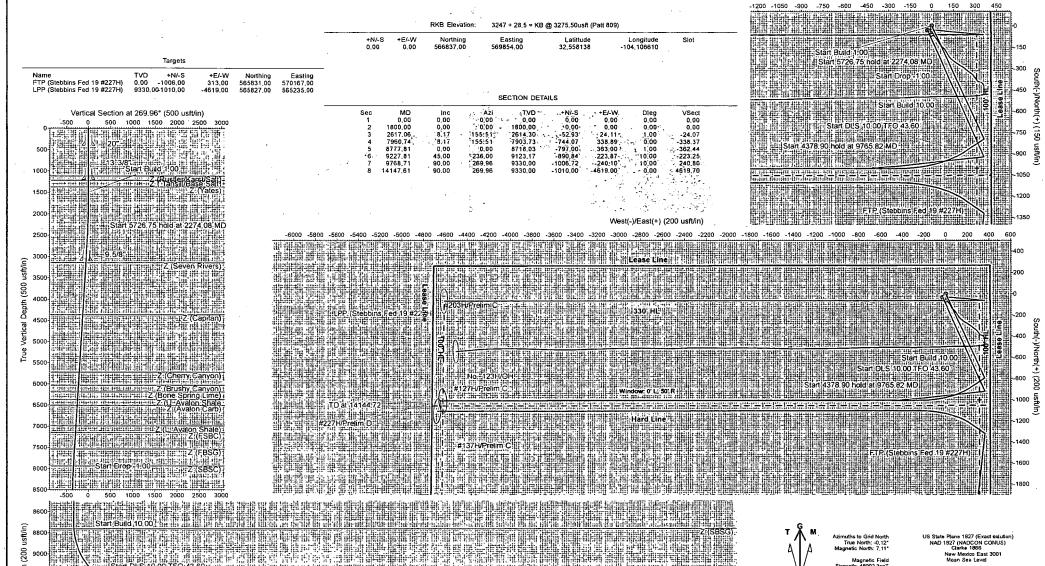

#### Matador Resources Eddy County, NM (NAD27) Stebbins Federal 19 #227H Prelim D Patt 809

West(-)/East(+) (150 usft/in)

Azimuths to Grid North

US State Plane 1927 (Exact solution) NAD 1927 (NADCON CONUS) Clarke 1866 New Mexico East 3001 Mean Sea Level

Total Magnetic Corr. (M to G): 7.11°

-400 -200 0 , 200 400 600 800 1000 1200 1400 1500 1800 2000 2200 2400 2600 2800 3000 3200 3400 3600 3800 4000 4200 4400 4600 4800 5000 5200 5400

(200

9000 9200

9600