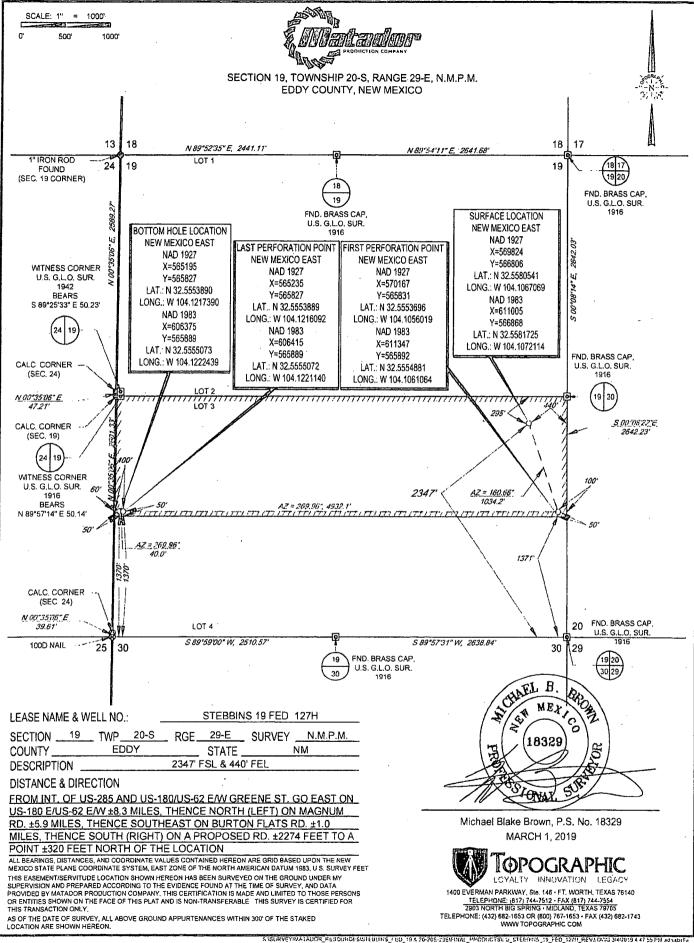

### WELL LOCATION AND ACREAGE DEDICATION PLAT

| <sup>1</sup> API Number |               |          | 1                                        | <sup>2</sup> Pool Code |               | <sup>3</sup> Pool Name   |               |                |        |  |
|-------------------------|---------------|----------|------------------------------------------|------------------------|---------------|--------------------------|---------------|----------------|--------|--|
| 30-015-44174            |               |          |                                          | 52805                  | ]             | Russell; Bone Spring     |               |                |        |  |
| Property C              | Property Code |          |                                          |                        | W             | <sup>5</sup> Well Number |               |                |        |  |
|                         |               |          |                                          | S                      | TEBBINS 1     | 9 FED                    |               | 127H           |        |  |
| <sup>7</sup> OGRID N    | OGRID No.     |          | Operator Name MATADOR PRODUCTION COMPANY |                        |               |                          |               |                |        |  |
|                         |               |          |                                          |                        | 10 Surface Lo | cation                   |               |                |        |  |
| UL or lot no.           | Section       | Township | Range                                    | Lot Idn                | Feet from the | North/South line         | Feet from the | East/West line | County |  |
| 1 1                     | 19            | 20-S     | 29-E                                     | _ 1                    | 2347'         | SOUTH                    | 440'          | EAST           | EDDY   |  |

| UL or lot no.               | Section Township         |            | Range            | Lot Idn              | Feet from the | North/South line | Feet from the | East/West line | County |
|-----------------------------|--------------------------|------------|------------------|----------------------|---------------|------------------|---------------|----------------|--------|
| 3                           | 19                       | 20-S       | 29-E             | -                    | 1370'         | SOUTH            | 60'           | WEST           | EDDY   |
| 12Dedicated Acres<br>155.83 | <sup>13</sup> Jaint or 1 | Intili [14 | Consolidation Co | de <sup>16</sup> Ord | er No.        |                  |               |                |        |

20-S

29-E

Consolidation Code

19

Joint or Infill

<sup>2</sup>Dedicated Acres

155.83

AMENDED REPORT

**EDDY** 

WELL LOCATION AND ACREAGE DEDICATION PLAT API Number Property Code Property Name Well Number STEBBINS 19 FED 127H OGRID No. Operator Name Elevation MATADOR PRODUCTION COMPANY 3248 10 Surface Location UL or lot no. Feet from the East/West line Section Township Range Lot Id: North/South line Feet from the County P 19 20 - S29-E 2347 SOUTH 440' EAST **EDDY** UL or lot no Section Township Runge Lot Idr Feet from the North/South lin Feet from the East/West fine County

No allowable will be assigned to this completion until all interests have been consolidated or a non-standard unit has been approved by the division.

SOUTH

60'

WEST

1370

<sup>5</sup>Order No.

### **DISTANCE & DIRECTION**

FROM INT. OF US-285 AND US-180/US-62 E/W GREENE ST. GO EAST ON US-180 E/US-62 E/W ±8.3 MILES. THENCE NORTH (LEFT) ON MAGNUM RD. ±5.9 MILES, THENCE SOUTHEAST ON BURTON FLATS RD. ±1.0 MILES, THENCE SOUTH (RIGHT) ON A PROPOSED RD. ±2274 FEET TO A POINT ±320 FEET NORTH OF THE LOCATION

# SECTION 19, TOWNSHIP 20-S, RANGE 29-E, N.M.P.M. EDDY COUNTY, NEW MEXICO

ALL BEARINGS, DISTANCES, AND COORDINATE VALUES CONTAINED HEREON ARE GRID BASED UPON THE NEW MEXICO STATE PLANE COORDINATE SYSTEM, EAST ZONE OF THE NORTH AMERICAN DATUM 1983, U.S. SURVEY FEET

THIS PROPOSED PAD SITE LOCATION SHOWN HEREON HAS BEEN SURVEYED ON THE GROUND UNDER MY SUPERVISION AND PREPARED ACCORDING TO THE EVIDENCE FOUND AT THE TIME OF SURVEY, AND DATA PROVIDED BY MATADOR PRODUCTION COMPANY, THIS CERTIFICATION IS MADE AND LIMITED TO THOSE PERSONS OR ENTITIES SHOWN ON THE FACE OF THIS FLAT AND IS NON-TRANSFERABLE. THIS SURVEY IS CERTIFIED FOR THIS TRANSACTION ONLY.