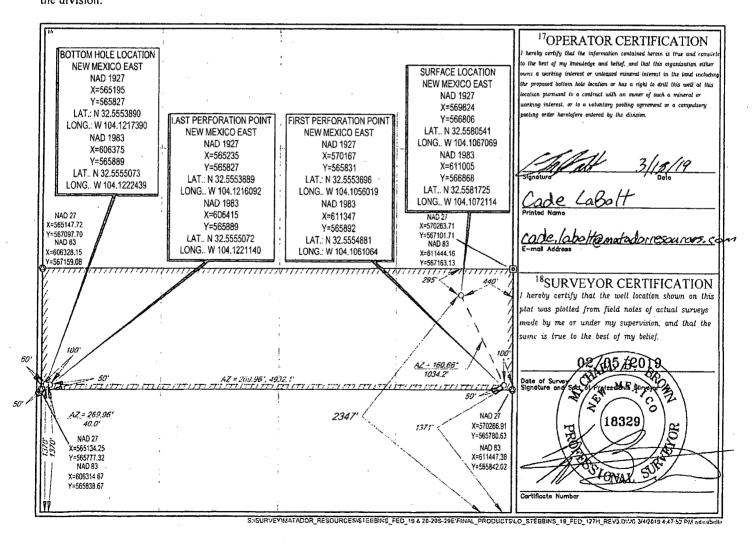

### WELL LOCATION AND ACREAGE DEDICATION PLAT

| <sup>1</sup> API Number |               |          | 1                                        | <sup>2</sup> Pool Code |               | <sup>3</sup> Pool Name   |               |                |        |  |
|-------------------------|---------------|----------|------------------------------------------|------------------------|---------------|--------------------------|---------------|----------------|--------|--|
| 30-015-44174            |               |          |                                          | 52805                  | ]             | Russell; Bone Spring     |               |                |        |  |
| Property C              | Property Code |          |                                          |                        | W             | <sup>5</sup> Well Number |               |                |        |  |
|                         |               |          |                                          | S                      | TEBBINS 1     | 9 FED                    |               | 127H           |        |  |
| <sup>7</sup> OGRID N    | OGRID No.     |          | Operator Name MATADOR PRODUCTION COMPANY |                        |               |                          |               |                |        |  |
|                         |               |          |                                          |                        | 10 Surface Lo | cation                   |               |                |        |  |
| UL or lot no.           | Section       | Township | Range                                    | Lot Idn                | Feet from the | North/South line         | Feet from the | East/West line | County |  |
| 1 1                     | 19            | 20-S     | 29-E                                     | _ 1                    | 2347'         | SOUTH                    | 440'          | EAST           | EDDY   |  |

| UL or lot no.               | Section Township         |            | Range            | Lot Idn              | Feet from the | North/South line | Feet from the | East/West line | County |
|-----------------------------|--------------------------|------------|------------------|----------------------|---------------|------------------|---------------|----------------|--------|
| 3                           | 19                       | 20-S       | 29-E             | -                    | 1370'         | SOUTH            | 60'           | WEST           | EDDY   |
| 12Dedicated Acres<br>155.83 | <sup>13</sup> Jaint or 1 | Intili [14 | Consolidation Co | de <sup>16</sup> Ord | er No.        |                  |               |                |        |

20-S

29-E

Consolidation Code

19

Joint or Infill

<sup>2</sup>Dedicated Acres

155.83

AMENDED REPORT

**EDDY** 

WELL LOCATION AND ACREAGE DEDICATION PLAT API Number Property Code Property Name Well Number STEBBINS 19 FED 127H OGRID No. Operator Name Elevation MATADOR PRODUCTION COMPANY 3248 10 Surface Location UL or lot no. Feet from the East/West line Section Township Range Lot Id: North/South line Feet from the County P 19 20 - S29-E 2347 SOUTH 440' EAST **EDDY** UL or lot no Section Township Runge Lot Idr Feet from the North/South lin Feet from the East/West fine County

No allowable will be assigned to this completion until all interests have been consolidated or a non-standard unit has been approved by the division.

SOUTH

60'

WEST

1370

<sup>5</sup>Order No.