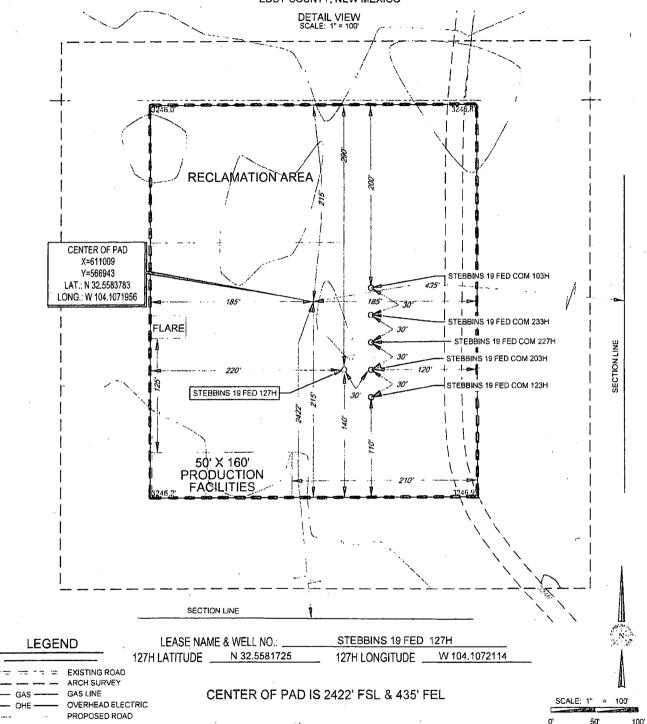

## **LOCATION & ELEVATION VERIFICATION MAP**

LEASE NAME & WELL NO .:

STEBBINS 19 FED 127H

 SECTION
 19
 TWP
 20-S
 RGE
 29-E
 SURVEY
 N.M.P.M.

 COUNTY
 EDDY
 STATE
 NM
 ELEVATION
 3248'

 DESCRIPTION
 2347' FSL & 440' FEL

N 32.5581725

LONGITUDE

W 104.1072114

SCALE: 1" = 2000' 1000' 2000'

THIS EASEMENT/SERVITUDE LOCATION SHOWN HEREON HAS BEEN SURVEYED ON THE GROUND UNDER MY SUPERVISION AND PREPARED ACCORDING TO THE EMDENCE FOUND AT THE TIME OF SURVEY, AND DATA PROVIDED BY MATADOR PRODUCTION COMPANY. THIS CERTIFICATION IS MADE AND LIMITED TO THOSE PERSONS OR ENTITIES SHOWN ON THE FACE OF THIS PLAT AND IS NON-TRANSFERABLE. THIS SURVEY IS CERTIFIED FOR THIS TRANSACTION ONLY