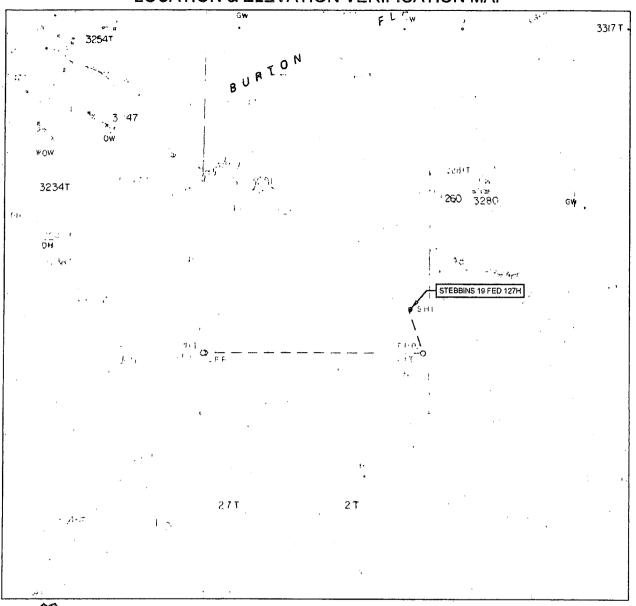

## **LOCATION & ELEVATION VERIFICATION MAP**

LEASE NAME & WELL NO .:

STEBBINS 19 FED 127H

 SECTION
 19
 TWP
 20-S
 RGE
 29-E
 SURVEY
 N.M.P.M.

 COUNTY
 EDDY
 STATE
 NM
 ELEVATION
 3248'

 DESCRIPTION
 2347' FSL & 440' FEL

N 32.5581725

LONGITUDE

W 104.1072114

SCALE: 1" = 2000' 1000' 2000'

THIS EASEMENT/SERVITUDE LOCATION SHOWN HEREON HAS BEEN SURVEYED ON THE GROUND UNDER MY SUPERVISION AND PREPARED ACCORDING TO THE EMDENCE FOUND AT THE TIME OF SURVEY, AND DATA PROVIDED BY MATADOR PRODUCTION COMPANY. THIS CERTIFICATION IS MADE AND LIMITED TO THOSE PERSONS OR ENTITIES SHOWN ON THE FACE OF THIS PLAT AND IS NON-TRANSFERABLE. THIS SURVEY IS CERTIFIED FOR THIS TRANSACTION ONLY

ALL BEARINGS, DISTANCES, AND COORDINATE VALUES CONTAINED HEREON ARE GRID BASED UPON THE NEW MEXICO STATE PLANE COORDINATE SYSTEM, EAST ZONE OF THE NORTH AMERICAN DATUM 1983, U.S. SURVEY FEET.

1400 EVERMAN PARKWAY, Ste. 146 · FT. WORTH, TEXAS 76140
TELEPHONE. (817) 744-7512 · FAX (817) 744-7554
2803 NORTH BIG SPRING · MIDLAND, TEXAS 78705
TELEPHONE: (432) 682-1653 OR (800) 767-1653 · FAX (432) 682-1743
WWW.TOPOGRAPHIC.COM