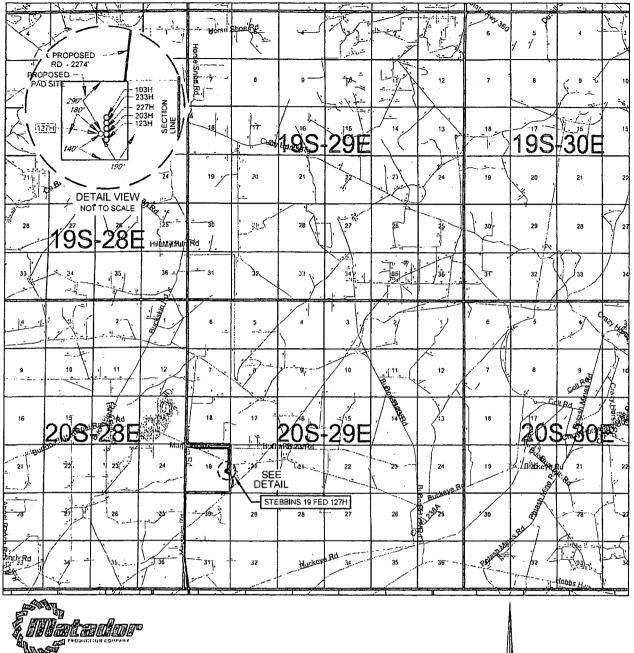

### VICINITY MAP

LEASE NAME & WELL NO .: STEBBINS 19 FED 127H

SECTION 19 TWP 20-S RGE 29-E SURVEY \_ N.M.P.M. EDDY NM STATE \_ COUNTY \_\_ DESCRIPTION . 2347' FSL & 440' FEL

### **DISTANCE & DIRECTION**

FROM INT. OF US-285 AND US-180/US-62 E/W GREENE ST. GO EAST ON US-180 E/US-62 E/W ±8.3 MILES. THENCE NORTH (LEFT) ON MAGNUM RD. ±5.9 MILES, THENCE SOUTHEAST ON BURTON FLATS RD. ±1.0 MILES, THENCE SOUTH (RIGHT) ON A PROPOSED RD. ±2274 FEET TO A POINT ±320 FEET NORTH OF THE LOCATION