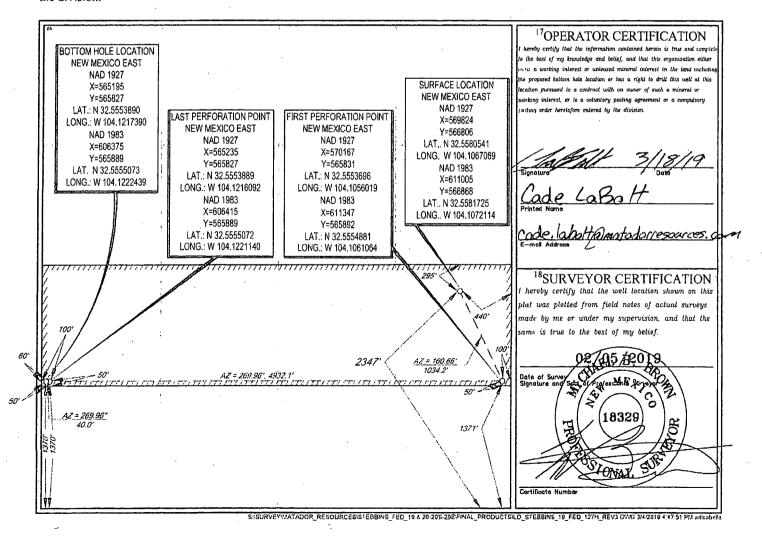

### WELL LOCATION AND ACREAGE DEDICATION PLAT

| <sup>1</sup> API Number |               |          | 1                                        | <sup>2</sup> Pool Code |               | <sup>3</sup> Pool Name   |               |                |        |  |
|-------------------------|---------------|----------|------------------------------------------|------------------------|---------------|--------------------------|---------------|----------------|--------|--|
| 30-015-44174            |               |          |                                          | 52805                  | ]             | Russell; Bone Spring     |               |                |        |  |
| Property C              | Property Code |          |                                          |                        | W             | <sup>5</sup> Well Number |               |                |        |  |
|                         |               |          |                                          | S                      | TEBBINS 1     | 9 FED                    |               | 127H           |        |  |
| <sup>7</sup> OGRID N    | OGRID No.     |          | Operator Name MATADOR PRODUCTION COMPANY |                        |               |                          |               |                |        |  |
|                         |               |          |                                          |                        | 10 Surface Lo | cation                   |               |                |        |  |
| UL or lot no.           | Section       | Township | Range                                    | Lot Idn                | Feet from the | North/South line         | Feet from the | East/West line | County |  |
| 1 1                     | 19            | 20-S     | 29-E                                     | _ 1                    | 2347'         | SOUTH                    | 440'          | EAST           | EDDY   |  |

| UL or lot no.               | Section Township         |            | Range            | Lot Idn              | Feet from the | North/South line | Feet from the | East/West line | County |
|-----------------------------|--------------------------|------------|------------------|----------------------|---------------|------------------|---------------|----------------|--------|
| 3                           | 19                       | 20-S       | 29-E             | -                    | 1370'         | SOUTH            | 60'           | WEST           | EDDY   |
| 12Dedicated Acres<br>155.83 | <sup>13</sup> Jaint or 1 | Intili [14 | Consolidation Co | de <sup>16</sup> Ord | er No.        |                  |               |                |        |

20-S

29-E

Consolidation Code

19

Joint or Infill

<sup>2</sup>Dedicated Acres

155.83

AMENDED REPORT

**EDDY** 

WELL LOCATION AND ACREAGE DEDICATION PLAT API Number Property Code Property Name Well Number STEBBINS 19 FED 127H OGRID No. Operator Name Elevation MATADOR PRODUCTION COMPANY 3248 10 Surface Location UL or lot no. Feet from the East/West line Section Township Range Lot Id: North/South line Feet from the County P 19 20 - S29-E 2347 SOUTH 440' EAST **EDDY** UL or lot no Section Township Runge Lot Idr Feet from the North/South lin Feet from the East/West fine County

No allowable will be assigned to this completion until all interests have been consolidated or a non-standard unit has been approved by the division.

SOUTH

60'

WEST

1370

<sup>5</sup>Order No.