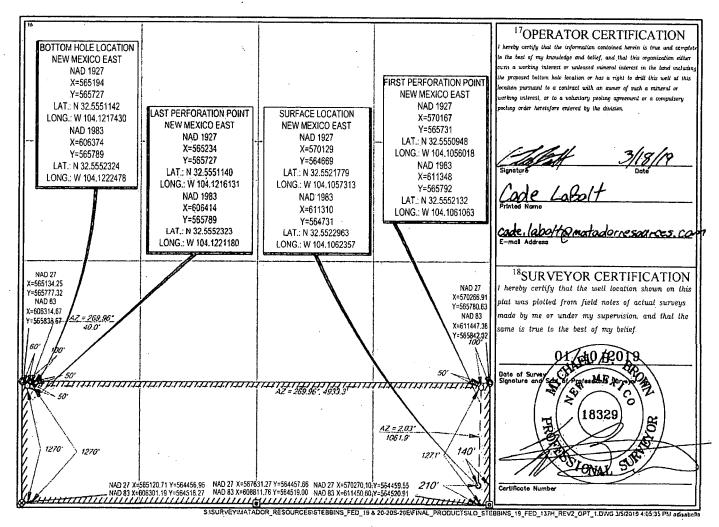

| <sup>1</sup> API Number    |                          |                         |                                              | <sup>2</sup> Pool Code                        |                           | <sup>3</sup> Pool Name                |                                 |                |                                  |  |
|----------------------------|--------------------------|-------------------------|----------------------------------------------|-----------------------------------------------|---------------------------|---------------------------------------|---------------------------------|----------------|----------------------------------|--|
| <sup>4</sup> Property Code |                          |                         |                                              | <sup>5</sup> Property Name<br>STEBBINS 19 FED |                           |                                       |                                 |                | <sup>6</sup> Well Number<br>137H |  |
| 7OGRID 7                   |                          | М                       | "Operator Name<br>MATADOR PRODUCTION COMPANY |                                               |                           |                                       | <sup>7</sup> Elevation<br>3242' |                |                                  |  |
|                            |                          |                         |                                              |                                               | <sup>10</sup> Surface Loo | cation                                |                                 |                |                                  |  |
| UL or lot no.              | Section                  | Township                | Range                                        | Lot Idn                                       | Feet from the             | North/South line                      | Feet from the                   | East/West line | Count                            |  |
| Р                          | 19                       | 20-S                    | 29-E                                         | -                                             | 210'                      | SOUTH                                 | 140'                            | EAST           | EDDY                             |  |
| L or lot no.               | Section                  | Township                | Range                                        | Lot Idn                                       | Feet from the             | North/South line                      | Feet from the                   | East/West line | Count                            |  |
| 4                          | 19                       | 20-S                    | 29-E                                         |                                               | 1270'                     | SOUTH                                 | 60'                             | WEST           | EDDY                             |  |
| Dedicated Acres            | <sup>13</sup> Joint or l | infill <sup>14</sup> Co | nsolidation Code                             | <sup>13</sup> Order                           | No.                       | • • • • • • • • • • • • • • • • • • • | <b>_</b>                        |                |                                  |  |