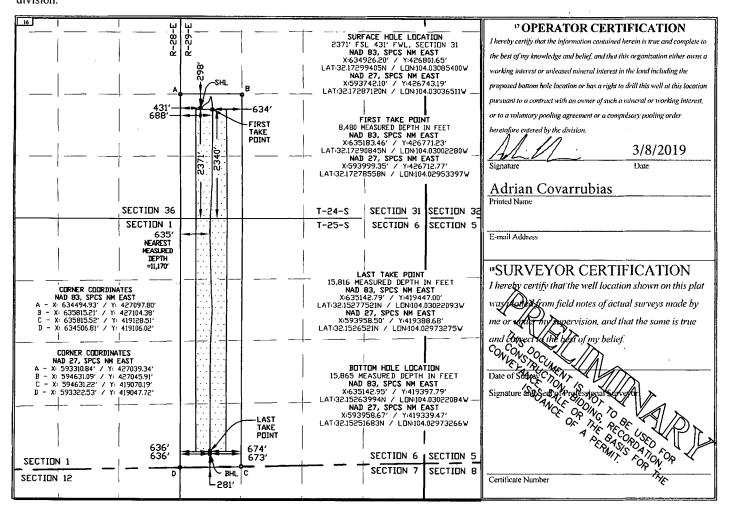

**DISTRICT II-ARTESIA O.C. D**MENDED REPORT

WELL LOCATION AND ACREAGE DEDICATION PLAT 1 API Number <sup>2</sup> Pool Code 96415 WILLOW LAKE, WEST (BONE SPRING) 30-015-45032 Property Code Property Name Well Number 1498 SWEET TEA STATE 24-29-31 SB 4H 8 Operator Name 9 Elevation

Surface Location UL or lot no. Section Township Range Lot Idn Feet from the North/South line Feet from the East/West line County 31 24S 29E 2371 SOUTH 431 WEST **EDDY** 

MARATHON OIL PERMIAN LLC

"Bottom Hole Location If Different From Surface UL or lot no. Lot Idn Feet from the Section Township Range North/South line Feet from the East/West line County 6 **25S** 29E 281 SOUTH **EDDY** 636 WEST 12 Dedicated Acres <sup>13</sup> Joint or Infill 14 Consolidation Code <sup>15</sup> Order No.