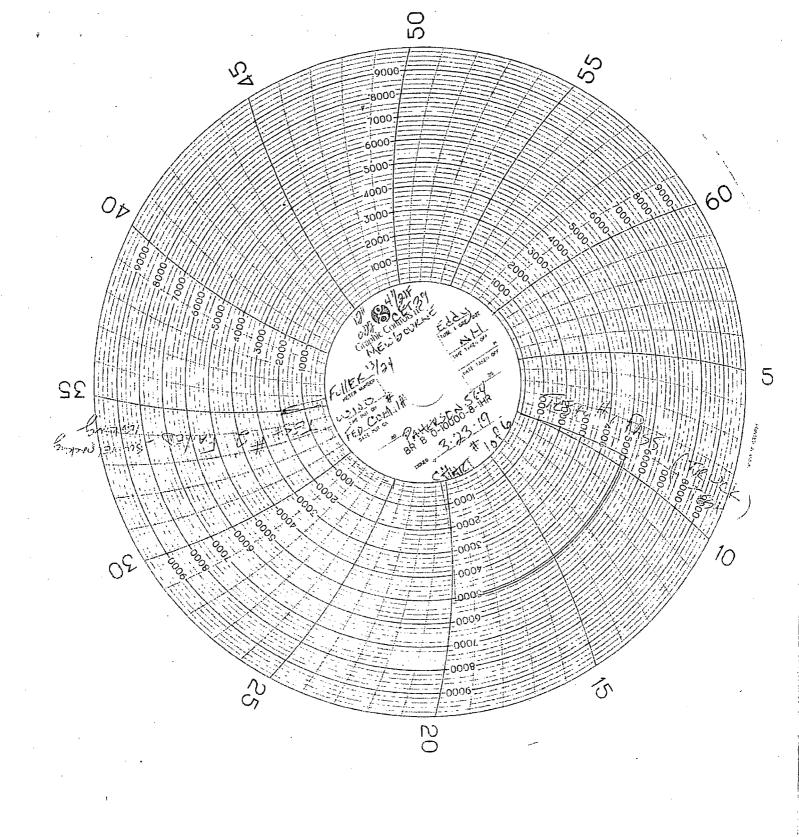

| abandoned wel                                                                                                                                                                                                                                                                                                                                                                                                                                                                                                                                                                                                                                                                                        | s form for proposals to<br>I.  Use form 3160-3 (API                                                                                                                                                                                                                                                                                                                                                                                                      | D) for such proposals.                                                                                                                                                                                                                                                                                                                                                                                                                                                                                                                                    | 6. If Indian, Allottee                                                                                                                                                                                                                                                                                                                                                                                                                               | or Tribe Name                                                                                                                                             |  |
|------------------------------------------------------------------------------------------------------------------------------------------------------------------------------------------------------------------------------------------------------------------------------------------------------------------------------------------------------------------------------------------------------------------------------------------------------------------------------------------------------------------------------------------------------------------------------------------------------------------------------------------------------------------------------------------------------|----------------------------------------------------------------------------------------------------------------------------------------------------------------------------------------------------------------------------------------------------------------------------------------------------------------------------------------------------------------------------------------------------------------------------------------------------------|-----------------------------------------------------------------------------------------------------------------------------------------------------------------------------------------------------------------------------------------------------------------------------------------------------------------------------------------------------------------------------------------------------------------------------------------------------------------------------------------------------------------------------------------------------------|------------------------------------------------------------------------------------------------------------------------------------------------------------------------------------------------------------------------------------------------------------------------------------------------------------------------------------------------------------------------------------------------------------------------------------------------------|-----------------------------------------------------------------------------------------------------------------------------------------------------------|--|
| SUBMIT IN 1                                                                                                                                                                                                                                                                                                                                                                                                                                                                                                                                                                                                                                                                                          | RIPLICATE - Other inst                                                                                                                                                                                                                                                                                                                                                                                                                                   | tructions on page 2                                                                                                                                                                                                                                                                                                                                                                                                                                                                                                                                       | 7. If Unit or CA/Agr                                                                                                                                                                                                                                                                                                                                                                                                                                 | eement, Name and/or                                                                                                                                       |  |
| 1. Type of Well ☐ Gas Well ☐ Oth                                                                                                                                                                                                                                                                                                                                                                                                                                                                                                                                                                                                                                                                     | er                                                                                                                                                                                                                                                                                                                                                                                                                                                       | · · · · · · · · · · · · · · · · · · ·                                                                                                                                                                                                                                                                                                                                                                                                                                                                                                                     | 8. Well Name and No<br>FULLER 13/24 V                                                                                                                                                                                                                                                                                                                                                                                                                | V1JO FED COM 1H                                                                                                                                           |  |
| 2. Name of Operator<br>MEWBOURNE OIL COMPAN                                                                                                                                                                                                                                                                                                                                                                                                                                                                                                                                                                                                                                                          | Contact:                                                                                                                                                                                                                                                                                                                                                                                                                                                 | JACKIE LATHAN<br>ewbourne.com                                                                                                                                                                                                                                                                                                                                                                                                                                                                                                                             | 9. API Well No.<br>30-015-45328-                                                                                                                                                                                                                                                                                                                                                                                                                     | 00-X1                                                                                                                                                     |  |
| <ul> <li>3a. Address P O BOX 5270 HOBBS, NM 88241</li> <li>4. Location of Well (Footage, Sec., T., R., M., or Survey Description)</li> </ul>                                                                                                                                                                                                                                                                                                                                                                                                                                                                                                                                                         |                                                                                                                                                                                                                                                                                                                                                                                                                                                          | 3b. Phone No. (include area code)<br>Ph: 575-393-5905                                                                                                                                                                                                                                                                                                                                                                                                                                                                                                     | 10. Field and Pool or<br>PURPLE SAG                                                                                                                                                                                                                                                                                                                                                                                                                  | 10. Field and Pool or Exploratory Area<br>PURPLE SAGE-WOLFCAMP (G                                                                                         |  |
|                                                                                                                                                                                                                                                                                                                                                                                                                                                                                                                                                                                                                                                                                                      |                                                                                                                                                                                                                                                                                                                                                                                                                                                          | )                                                                                                                                                                                                                                                                                                                                                                                                                                                                                                                                                         | 11. County or Parish                                                                                                                                                                                                                                                                                                                                                                                                                                 | , State                                                                                                                                                   |  |
| Sec 13 T26S R29E SWNE 250<br>32.042706 N Lat, 103.935516                                                                                                                                                                                                                                                                                                                                                                                                                                                                                                                                                                                                                                             | 00FNL 2425FEL<br>W Lon                                                                                                                                                                                                                                                                                                                                                                                                                                   |                                                                                                                                                                                                                                                                                                                                                                                                                                                                                                                                                           | EDDY COUNT                                                                                                                                                                                                                                                                                                                                                                                                                                           | Y, NM                                                                                                                                                     |  |
| 12. CHECK THE AP                                                                                                                                                                                                                                                                                                                                                                                                                                                                                                                                                                                                                                                                                     | PROPRIATE BOX(ES)                                                                                                                                                                                                                                                                                                                                                                                                                                        | TO INDICATE NATURE O                                                                                                                                                                                                                                                                                                                                                                                                                                                                                                                                      | F NOTICE, REPORT, OR OT                                                                                                                                                                                                                                                                                                                                                                                                                              | HER DATA                                                                                                                                                  |  |
| TYPE OF SUBMISSION                                                                                                                                                                                                                                                                                                                                                                                                                                                                                                                                                                                                                                                                                   | · · · · · ·                                                                                                                                                                                                                                                                                                                                                                                                                                              | TYPE OF                                                                                                                                                                                                                                                                                                                                                                                                                                                                                                                                                   | FACTION                                                                                                                                                                                                                                                                                                                                                                                                                                              |                                                                                                                                                           |  |
| □ Notice of Intent                                                                                                                                                                                                                                                                                                                                                                                                                                                                                                                                                                                                                                                                                   | C Acidize                                                                                                                                                                                                                                                                                                                                                                                                                                                | Deepen                                                                                                                                                                                                                                                                                                                                                                                                                                                                                                                                                    | Production (Start/Resume)                                                                                                                                                                                                                                                                                                                                                                                                                            | □ Water Shut-C                                                                                                                                            |  |
| Subsequent Report                                                                                                                                                                                                                                                                                                                                                                                                                                                                                                                                                                                                                                                                                    | Alter Casing                                                                                                                                                                                                                                                                                                                                                                                                                                             | Hydraulic Fracturing                                                                                                                                                                                                                                                                                                                                                                                                                                                                                                                                      | Reclamation                                                                                                                                                                                                                                                                                                                                                                                                                                          | U Well Integrity                                                                                                                                          |  |
| ☐ Final Abandonment Notice                                                                                                                                                                                                                                                                                                                                                                                                                                                                                                                                                                                                                                                                           | <ul> <li>Casing Repair</li> <li>Change Plans</li> </ul>                                                                                                                                                                                                                                                                                                                                                                                                  | New Construction Plug and Abandon                                                                                                                                                                                                                                                                                                                                                                                                                                                                                                                         | □ Recomplete ☑ Other<br>□ Temporarily Abandon                                                                                                                                                                                                                                                                                                                                                                                                        |                                                                                                                                                           |  |
| I i mai Abandonment Notice                                                                                                                                                                                                                                                                                                                                                                                                                                                                                                                                                                                                                                                                           | Convert to Injection                                                                                                                                                                                                                                                                                                                                                                                                                                     | Plug Back                                                                                                                                                                                                                                                                                                                                                                                                                                                                                                                                                 | U Water Disposal                                                                                                                                                                                                                                                                                                                                                                                                                                     |                                                                                                                                                           |  |
| If the proposal is to deepen directiona<br>Attach the Bond under which the wor<br>following completion of the involved<br>testing has been completed. Final Ab<br>determined that the site is ready for fi<br>3/21/19<br>Spud 17 1/2" hole @ 600'. Rat<br>w/additives. Mixed @ 13.8#/g                                                                                                                                                                                                                                                                                                                                                                                                               | Illy or recomplete horizontally,<br>k will be performed or provide<br>operations. If the operation re-<br>andonment Notices must be fil-<br>nal inspection.<br>n 583' of 13 3/8" 54.5# J5<br>w/1.65 vd. Tail w/200 sks                                                                                                                                                                                                                                   | give subsurface locations and measu<br>the Bond No. on file with BLM/BIA<br>sults in a multiple completion or reco<br>ed only after all requirements, includ<br>55 ST&C Csg. Cemented with<br>a Class C w/2% CaCl2. Mixed                                                                                                                                                                                                                                                                                                                                 | Required subsequent reports must b<br>impletion in a new interval, a Form 31<br>ing reclamation, have been completed<br>350 sks Class C<br>@ 14.8#/g w/1.34<br>to the nit Test                                                                                                                                                                                                                                                                       | inent markers and zon-<br>e filed within 30 days<br>60-4 must be filed ond<br>and the operator has                                                        |  |
| If the proposal is to deepen directiona<br>Attach the Bond under which the wor<br>following completion of the involved<br>testing has been completed. Final Ab<br>determined that the site is ready for fi<br>3/21/19<br>Spud 17 1/2" hole @ 600'. Rai<br>w/additives. Mixed @ 13.8#/g<br>yd. Displaced w/84 bbls of FW<br>BOPE to 5000# & Annular to 3<br>Drilled out with 12 1/4" bit.                                                                                                                                                                                                                                                                                                             | Illy or recomplete horizontally,<br>k will be performed or provide<br>operations. If the operation re-<br>andonment Notices must be fil-<br>nal inspection.<br>n 583' of 13 3/8" 54.5# J5<br>w/1.65 vd. Tail w/200 sks                                                                                                                                                                                                                                   | give subsurface locations and measu<br>the Bond No. on file with BLM/BIA<br>sults in a multiple completion or reco<br>ed only after all requirements, includ<br>55 ST&C Csg. Cemented with<br>s Class C w/2% CaCl2. Mixed<br>03/22/19. Circ 204 sks of cmt<br>3/19, tested csg to 1500# for 3                                                                                                                                                                                                                                                             | red and true vertical depths of all pert<br>. Required subsequent reports must b<br>impletion in a new interval, a Form 31<br>ing reclamation, have been completed<br>350 sks Class C<br>@ 14.8#/g w/1.34<br>to the pit. Test<br>0 mins, held OK.                                                                                                                                                                                                    | inent markers and zon<br>re filed within 30 days<br>60-4 must be filed ond<br>and the operator has<br><b>RECEIVED</b><br><b>R 1.2 2019</b>                |  |
| If the proposal is to deepen directiona<br>Attach the Bond under which the wor<br>following completion of the involved<br>testing has been completed. Final Ab<br>determined that the site is ready for fi<br>3/21/19<br>Spud 17 1/2" hole @ 600'. Rat<br>w/additives. Mixed @ 13.8#/g<br>yd. Displaced w/84 bbls of FW<br>BOPE to 5000# & Annular to 3                                                                                                                                                                                                                                                                                                                                              | Illy or recomplete horizontally,<br>k will be performed or provide<br>operations. If the operation re-<br>andonment Notices must be fil<br>nal inspection.<br>n 583' of 13 3/8" 54.5# J5<br>w/1.65 yd. Tail w/200 sks<br>/. Plug down @ 5:15 PM<br>3500#. At 9:30 P.M. 03/23                                                                                                                                                                             | give subsurface locations and measu<br>the Bond No. on file with BLM/BIA<br>sults in a multiple completion or reco<br>ed only after all requirements, includ<br>55 ST&C Csg. Cemented with<br>a Class C w/2% CaCl2. Mixed                                                                                                                                                                                                                                                                                                                                 | red and true vertical depths of all pert<br>. Required subsequent reports must b<br>impletion in a new interval, a Form 31<br>ing reclamation, have been completed<br>350 sks Class C<br>@ 14.8#/g w/1.34<br>to the pit. Test<br>0 mins, held OK.                                                                                                                                                                                                    | inent markers and zone<br>re filed within 30 days<br>60-4 must be filed onc<br>and the operator has<br><b>RECEIVED</b><br><b>R 1.2 2019</b>               |  |
| If the proposal is to deepen directiona<br>Attach the Bond under which the wor<br>following completion of the involved<br>testing has been completed. Final Ab<br>determined that the site is ready for fi<br>3/21/19<br>Spud 17 1/2" hole @ 600'. Rat<br>w/additives. Mixed @ 13.8#/g<br>yd. Displaced w/84 bbls of FW<br>BOPE to 5000# & Annular to 3<br>Drilled out with 12 1/4" bit.<br>Charts & Schematic attached.<br>Bond on file: NM1693 nationw                                                                                                                                                                                                                                             | Illy or recomplete horizontally,<br>k will be performed or provide<br>operations. If the operation re-<br>andonment Notices must be fil-<br>nal inspection.<br>n 583' of 13 3/8" 54.5# J5<br>w/1.65 yd. Tail w/200 sks<br>/. Plug down @ 5:15 PM<br>3500#. At 9:30 P.M. 03/23<br>ide & NMB000919<br>ride & NMB000919                                                                                                                                     | give subsurface locations and measu<br>the Bond No. on file with BLM/BIA<br>sults in a multiple completion or reco<br>ed only after all requirements, includ<br>55 ST&C Csg. Cemented with<br>s Class C w/2% CaCl2. Mixed<br>03/22/19. Circ 204 sks of cmt<br>3/19, tested csg to 1500# for 3<br>G                                                                                                                                                                                                                                                        | red and true vertical depths of all pert<br>Required subsequent reports must be<br>impletion in a new interval, a Form 31<br>ing reclamation, have been completed<br>350 sks Class C<br>@ 14.8#/g w/1.34<br>to the pit. Test<br>0 mins, held OK. AP<br>DISTRICT A<br>MOCD                                                                                                                                                                            | inent markers and zone<br>re filed within 30 days<br>60-4 must be filed onc<br>and the operator has<br><b>RECEIVED</b><br><b>R 1.2 2019</b>               |  |
| If the proposal is to deepen directiona<br>Attach the Bond under which the wor<br>following completion of the involved<br>testing has been completed. Final Ab<br>determined that the site is ready for fi<br>3/21/19<br>Spud 17 1/2" hole @ 600'. Rai<br>w/additives. Mixed @ 13.8#/g<br>yd. Displaced w/84 bbls of FW<br>BOPE to 5000# & Annular to 3<br>Drilled out with 12 1/4" bit.<br>Charts & Schematic attached.<br>Bond on file: NM1693 nationw                                                                                                                                                                                                                                             | Illy or recomplete horizontally,<br>k will be performed or provide<br>operations. If the operation re-<br>andonment Notices must be fil-<br>inal inspection.<br>n 583' of 13 3/8" 54.5# J5<br>w/1.65 yd. Tail w/200 sks<br>/. Plug down @ 5:15 PM<br>3500#. At 9:30 P.M. 03/23<br>ide & NMB000919<br>ide & NMB000919                                                                                                                                     | give subsurface locations and measu<br>the Bond No. on file with BLM/BIA<br>sults in a multiple completion or reco<br>ed only after all requirements, includ<br>55 ST&C Csg. Cemented with<br>s Class C w/2% CaCl2. Mixed<br>03/22/19. Circ 204 sks of cmt<br>3/19, tested csg to 1500# for 3<br>GC 4//5/N<br>Accepted for record - N<br>459809 verified by the BLM Wei                                                                                                                                                                                   | red and true vertical depths of all pert<br>Required subsequent reports must be<br>impletion in a new interval, a Form 31<br>ing reclamation, have been completed<br>350 sks Class C<br>@ 14.8#/g w/1.34<br>to the pit. Test<br>0 mins, held OK. AP<br>DISTRICT (<br>MOCD<br>II Information System<br>e Carlsbad<br>n 04/01/2019 (19PP1514SE)                                                                                                        | inent markers and zone<br>e filed within 30 days<br>60-4 must be filed onc<br>l and the operator has                                                      |  |
| If the proposal is to deepen directiona<br>Attach the Bond under which the wor<br>following completion of the involved<br>testing has been completed. Final Ab<br>determined that the site is ready for fi<br>3/21/19<br>Spud 17 1/2" hole @ 600'. Rat<br>W/additives. Mixed @ 13.8#/g<br>yd. Displaced w/84 bbls of FW<br>BOPE to 5000# & Annular to 3<br>Drilled out with 12 1/4" bit.<br>Charts & Schematic attached.<br>Bond on file: NM1693 nationw                                                                                                                                                                                                                                             | Illy or recomplete horizontally,<br>k will be performed or provide<br>operations. If the operation re-<br>andonment Notices must be fil-<br>inal inspection.<br>n 583' of 13 3/8" 54.5# J5<br>w/1.65 yd. Tail w/200 sks<br>/. Plug down @ 5:15 PM<br>3500#. At 9:30 P.M. 03/23<br>ide & NMB000919<br>ide & NMB000919<br>true and correct.<br>Electronic Submission #<br>For MEWBOU<br>mitted to AFMSS for proc<br>ATHAN                                  | give subsurface locations and measu<br>the Bond No. on file with BLM/BIA<br>sults in a multiple completion or reco<br>ed only after all requirements, includ<br>55 ST&C Csg. Cemented with<br>s Class C w/2% CaCl2. Mixed<br>03/22/19. Circ 204 sks of cmt<br>3/19, tested csg to 1500# for 3<br>G                                                                                                                                                                                                                                                        | red and true vertical depths of all pert<br>Required subsequent reports must be<br>impletion in a new interval, a Form 31<br>ing reclamation, have been completed<br>350 sks Class C<br>@ 14.8#/g w/1.34<br>to the pit. Test<br>0 mins, held OK. AP<br>DISTRICT //<br>MOCD<br>II Information System<br>e Carlsbad<br>n 04/01/2019 (19PP1514SE)<br>ATORY                                                                                              | inent markers and zone<br>e filed within 30 days<br>60-4 must be filed ond<br>and the operator has<br><b>RECEIVED</b><br><b>R 1.2 2019</b>                |  |
| If the proposal is to deepen directiona<br>Attach the Bond under which the wor<br>following completion of the involved<br>testing has been completed. Final Ab<br>determined that the site is ready for fi<br>3/21/19<br>Spud 17 1/2" hole @ 600'. Rat<br>W/additives. Mixed @ 13.8#/g<br>yd. Displaced w/84 bbls of FW<br>BOPE to 5000# & Annular to 3<br>Drilled out with 12 1/4" bit.<br>Charts & Schematic attached.<br>Bond on file: NM1693 nationw<br>14. I hereby certify that the foregoing is<br>Name ( <i>Printed/Typed</i> ) JACKIE L/                                                                                                                                                    | Illy or recomplete horizontally,<br>k will be performed or provide<br>operations. If the operation re-<br>andonment Notices must be fil-<br>inal inspection.<br>n 583' of 13 3/8" 54.5# J5<br>w/1.65 yd. Tail w/200 sks<br>/. Plug down @ 5:15 PM<br>3500#. At 9:30 P.M. 03/23<br>ide & NMB000919<br>ide & NMB000919<br>itrue and correct.<br>Electronic Submission #<br>For MEWB0U<br>mitted to AFMSS for proc<br>ATHAN                                 | give subsurface locations and measu<br>the Bond No. on file with BLM/BIA<br>sults in a multiple completion or reco<br>ed only after all requirements, includ<br>55 ST&C Csg. Cemented with<br>s Class C w/2% CaCl2. Mixed<br>03/22/19. Circ 204 sks of cmt<br>3/19, tested csg to 1500# for 3<br><i>G y</i> / <i>S</i>                                                                                                                                 | red and true vertical depths of all pert<br>Required subsequent reports must be<br>impletion in a new interval, a Form 31<br>ing reclamation, have been completed<br>350 sks Class C<br>@ 14.8#/g w/1.34<br>to the pit. Test<br>00 mins, held OK. AP<br>DISTRICT (<br>MOCD<br>II Information System<br>e Carlsbad<br>n 04/01/2019 (19PP1514SE)<br>ATORY<br>019                                                                                       | inent markers and zone<br>re filed within 30 days<br>60-4 must be filed onc<br>and the operator has<br><b>RECEIVED</b><br><b>R 1.2 2019</b>               |  |
| If the proposal is to deepen directiona<br>Attach the Bond under which the wor<br>following completion of the involved<br>testing has been completed. Final Ab<br>determined that the site is ready for fi<br>3/21/19<br>Spud 17 1/2" hole @ 600'. Ran<br>w/additives. Mixed @ 13.8#/g<br>yd. Displaced w/84 bbls of FW<br>BOPE to 5000# & Annular to 3<br>Drilled out with 12 1/4" bit.<br>Charts & Schematic attached.<br>Bond on file: NM1693 nationw<br>14. I hereby certify that the foregoing is<br>Name (Printed/Typed) JACKIE L/                                                                                                                                                             | Illy or recomplete horizontally,<br>k will be performed or provide<br>operations. If the operation re-<br>andonment Notices must be fil-<br>inal inspection.<br>n 583' of 13 3/8" 54.5# J5<br>w/1.65 yd. Tail w/200 sks<br>/. Plug down @ 5:15 PM<br>3500#. At 9:30 P.M. 03/23<br>ide & NMB000919<br>ide & NMB000919<br>itrue and correct.<br>Electronic Submission #<br>For MEWB0U<br>mitted to AFMSS for proc<br>ATHAN                                 | give subsurface locations and measu<br>the Bond No. on file with BLM/BIA<br>sults in a multiple completion or reco<br>ed only after all requirements, includ<br>55 ST&C Csg. Cemented with<br>s Class C w/2% CaCl2. Mixed<br>03/22/19. Circ 204 sks of cmt<br>3/19, tested csg to 1500# for 3<br>GC 4//5/<br>Accepted for record - N<br>Accepted for record - N<br>459809 verified by the BLM Wei<br>RNE OIL COMPANY, sent to th<br>essing by PRISCILLA PEREZ o<br>Title REGUL<br>Date 04/01/2<br>DR FEDERAL OR STATE                                     | red and true vertical depths of all pert<br>Required subsequent reports must be<br>impletion in a new interval, a Form 31<br>ing reclamation, have been completed<br>350 sks Class C<br>@ 14.8#/g w/1.34<br>to the pit. Test<br>00 mins, held OK. AP<br>DISTRICT (<br>MOCD<br>II Information System<br>e Carlsbad<br>n 04/01/2019 (19PP1514SE)<br>ATORY<br>019                                                                                       | inent markers and zon<br>the filed within 30 days<br>60-4 must be filed ond<br>and the operator has<br><b>RECEIVED</b><br><b>R 1.2 2019</b>               |  |
| If the proposal is to deepen directiona<br>Attach the Bond under which the wor<br>following completion of the involved<br>testing has been completed. Final Ab<br>determined that the site is ready for fi<br>3/21/19<br>Spud 17 1/2" hole @ 600'. Rat<br>W/additives. Mixed @ 13.8#/g<br>yd. Displaced w/84 bbls of FW<br>BOPE to 5000# & Annular to 3<br>Drilled out with 12 1/4" bit.<br>Charts & Schematic attached.<br>Bond on file: NM1693 nationw<br>14. I hereby certify that the foregoing is<br>Name ( <i>Printed/Typed</i> ) JACKIE L/                                                                                                                                                    | Illy or recomplete horizontally,<br>k will be performed or provide<br>operations. If the operation re-<br>andonment Notices must be fil-<br>inal inspection.<br>n 583' of 13 3/8" 54.5# J5<br>w/1.65 yd. Tail w/200 sks<br>/. Plug down @ 5:15 PM<br>3500#. At 9:30 P.M. 03/23<br>ide & NMB000919<br>ide & NMB000919<br>itrue and correct.<br>Electronic Submission #<br>For MEWB0U<br>mitted to AFMSS for proc<br>ATHAN<br>Submission)<br>THIS SPACE FC | give subsurface locations and measu<br>the Bond No. on file with BLM/BIA<br>sults in a multiple completion or reco<br>ed only after all requirements, includ<br>55 ST&C Csg. Cemented with<br>5 Class C w/2% CaCl2. Mixed<br>03/22/19. Circ 204 sks of cmt<br>3/19, tested csg to 1500# for 3<br>G _ 4//5 // C<br>Accepted for record - N<br>459809 verified by the BLM Wel<br>RNE OIL COMPANY, sent to th<br>essing by PRISCILLA PEREZ of<br>Title REGUL<br>Date 04/01/2<br>DR FEDERAL OR STATE<br>Title ACCO                                            | red and true vertical depths of all pert<br>Required subsequent reports must be<br>impletion in a new interval, a Form 31<br>ing reclamation, have been completed<br>350 sks Class C<br>@ 14.8#/g w/1.34<br>to the pit. Test<br>00 mins, held OK. AP<br>DISTRICT<br>MOCD<br>II Information System<br>e Carlsbad<br>n 04/01/2019 (19PP1514SE)<br>ATORY<br>019<br>OFFICE USE                                                                           | inent markers and zon<br>the filed within 30 days<br>60-4 must be filed ond<br>and the operator has<br>RECEVED<br>R 1:2 2019<br>ARTESIA O.C.D             |  |
| If the proposal is to deepen directiona<br>Attach the Bond under which the wor<br>following completion of the involved<br>testing has been completed. Final Ab<br>determined that the site is ready for fi<br>3/21/19<br>Spud 17 1/2" hole @ 600'. Rat<br>w/additives. Mixed @ 13.8#/g<br>yd. Displaced w/84 bbls of FW<br>BOPE to 5000# & Annular to 3<br>Drilled out with 12 1/4" bit.<br>Charts & Schematic attached.<br>Bond on file: NM1693 nationw<br>14. I hereby certify that the foregoing is<br>Corr<br>Name ( <i>Printed/Typed</i> ) JACKIE L/<br>Signature (Electronic S<br>Approved By<br>Conditions of approval, if any, are attached<br>certify that the applicant holds legal or equ | Illy or recomplete horizontally,<br>k will be performed or provide<br>operations. If the operation re-<br>andonment Notices must be fil-<br>nal inspection.<br>n 583' of 13 3/8" 54.5# J5<br>w/1.65 yd. Tail w/200 sks<br>/. Plug down @ 5:15 PM<br>3500#. At 9:30 P.M. 03/20<br>ide & NMB000919<br>true and correct.<br>Electronic Submission #<br>For MEWB0U<br>mitted to AFMSS for proc<br>ATHAN<br>Submission)<br>THIS SPACE FC                      | give subsurface locations and measu<br>the Bond No. on file with BLM/BIA<br>sults in a multiple completion or reco<br>ed only after all requirements, includ<br>55 ST&C Csg. Cemented with<br>s Class C w/2% CaCl2. Mixed<br>03/22/19. Circ 204 sks of cmt<br>3/19, tested csg to 1500# for 3<br>GC 4//5/<br>Accepted for record - N<br>Accepted for record - N<br>Accepted for record - N<br>Accepted for record - N<br>Date 04/01/2<br>DR FEDERAL OR STATE<br>S not warrant or<br>e subject lease Jo<br>Office Ca<br>crime for any person knowingly and | red and true vertical depths of all pert<br>Required subsequent reports must be<br>ing reclamation, have been completed<br>350 sks Class C<br>(@ 14.8#/g w/1.34<br>to the pit. Test<br>10 mins, held OK. AP<br>DISTRICT (<br>DISTRICT (<br>MOCD<br>II Information System<br>e Carlsbad<br>n 04/01/2019 (19PP1514SE)<br>ATORY<br>019<br>OFFICE USE<br>pted for Record<br>nathon Shepard<br>risbad Field Office<br>willfully to make to any department | inent markers and zon<br>re filed within 30 days<br>60-4 must be filed ond<br>and the operator has<br>RECEVED<br>R 1.2 2019<br>ARTESIA O.C.D<br>APR.0 3 2 |  |