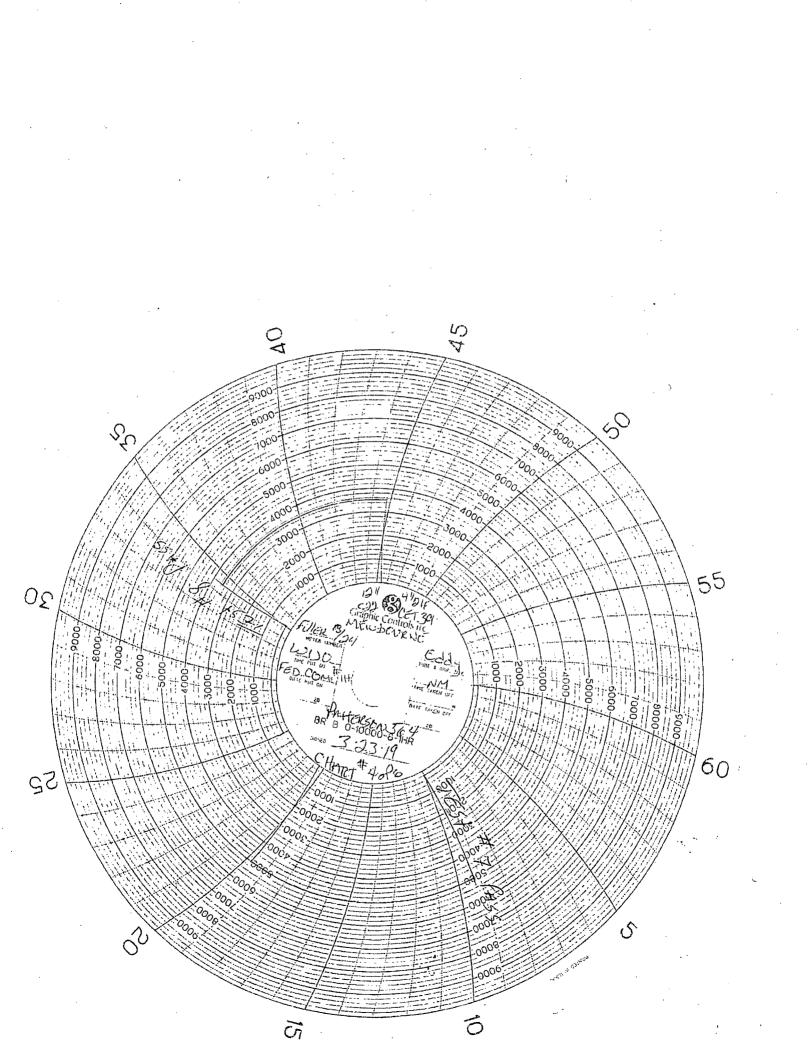

| abandoned wel                                                                                                                                                                                                                                                                                                                                                                                                                                                                                                                                                                                                                                                                                        | s form for proposals to<br>I.  Use form 3160-3 (API                                                                                                                                                                                                                                                                                                                                                                                                      | D) for such proposals.                                                                                                                                                                                                                                                                                                                                                                                                                                                                                                                                    | 6. If Indian, Allottee                                                                                                                                                                                                                                                                                                                                                                                                                               | or Tribe Name                                                                                                                                             |  |
|------------------------------------------------------------------------------------------------------------------------------------------------------------------------------------------------------------------------------------------------------------------------------------------------------------------------------------------------------------------------------------------------------------------------------------------------------------------------------------------------------------------------------------------------------------------------------------------------------------------------------------------------------------------------------------------------------|----------------------------------------------------------------------------------------------------------------------------------------------------------------------------------------------------------------------------------------------------------------------------------------------------------------------------------------------------------------------------------------------------------------------------------------------------------|-----------------------------------------------------------------------------------------------------------------------------------------------------------------------------------------------------------------------------------------------------------------------------------------------------------------------------------------------------------------------------------------------------------------------------------------------------------------------------------------------------------------------------------------------------------|------------------------------------------------------------------------------------------------------------------------------------------------------------------------------------------------------------------------------------------------------------------------------------------------------------------------------------------------------------------------------------------------------------------------------------------------------|-----------------------------------------------------------------------------------------------------------------------------------------------------------|--|
| SUBMIT IN 1                                                                                                                                                                                                                                                                                                                                                                                                                                                                                                                                                                                                                                                                                          | RIPLICATE - Other inst                                                                                                                                                                                                                                                                                                                                                                                                                                   | tructions on page 2                                                                                                                                                                                                                                                                                                                                                                                                                                                                                                                                       | 7. If Unit or CA/Agr                                                                                                                                                                                                                                                                                                                                                                                                                                 | eement, Name and/or                                                                                                                                       |  |
| 1. Type of Well ☐ Gas Well ☐ Oth                                                                                                                                                                                                                                                                                                                                                                                                                                                                                                                                                                                                                                                                     | er                                                                                                                                                                                                                                                                                                                                                                                                                                                       | · · · · · · · · · · · · · · · · · · ·                                                                                                                                                                                                                                                                                                                                                                                                                                                                                                                     | 8. Well Name and No<br>FULLER 13/24 V                                                                                                                                                                                                                                                                                                                                                                                                                | V1JO FED COM 1H                                                                                                                                           |  |
| 2. Name of Operator<br>MEWBOURNE OIL COMPAN                                                                                                                                                                                                                                                                                                                                                                                                                                                                                                                                                                                                                                                          | Contact:                                                                                                                                                                                                                                                                                                                                                                                                                                                 | JACKIE LATHAN<br>ewbourne.com                                                                                                                                                                                                                                                                                                                                                                                                                                                                                                                             | 9. API Well No.<br>30-015-45328-                                                                                                                                                                                                                                                                                                                                                                                                                     | 00-X1                                                                                                                                                     |  |
| <ul> <li>3a. Address P O BOX 5270 HOBBS, NM 88241</li> <li>4. Location of Well (Footage, Sec., T., R., M., or Survey Description)</li> </ul>                                                                                                                                                                                                                                                                                                                                                                                                                                                                                                                                                         |                                                                                                                                                                                                                                                                                                                                                                                                                                                          | 3b. Phone No. (include area code)<br>Ph: 575-393-5905                                                                                                                                                                                                                                                                                                                                                                                                                                                                                                     | 10. Field and Pool or<br>PURPLE SAG                                                                                                                                                                                                                                                                                                                                                                                                                  | 10. Field and Pool or Exploratory Area<br>PURPLE SAGE-WOLFCAMP (G                                                                                         |  |
|                                                                                                                                                                                                                                                                                                                                                                                                                                                                                                                                                                                                                                                                                                      |                                                                                                                                                                                                                                                                                                                                                                                                                                                          | )                                                                                                                                                                                                                                                                                                                                                                                                                                                                                                                                                         | 11. County or Parish                                                                                                                                                                                                                                                                                                                                                                                                                                 | , State                                                                                                                                                   |  |
| Sec 13 T26S R29E SWNE 250<br>32.042706 N Lat, 103.935516                                                                                                                                                                                                                                                                                                                                                                                                                                                                                                                                                                                                                                             | 00FNL 2425FEL<br>W Lon                                                                                                                                                                                                                                                                                                                                                                                                                                   |                                                                                                                                                                                                                                                                                                                                                                                                                                                                                                                                                           | EDDY COUNT                                                                                                                                                                                                                                                                                                                                                                                                                                           | Y, NM                                                                                                                                                     |  |
| 12. CHECK THE AP                                                                                                                                                                                                                                                                                                                                                                                                                                                                                                                                                                                                                                                                                     | PROPRIATE BOX(ES)                                                                                                                                                                                                                                                                                                                                                                                                                                        | TO INDICATE NATURE O                                                                                                                                                                                                                                                                                                                                                                                                                                                                                                                                      | F NOTICE, REPORT, OR OT                                                                                                                                                                                                                                                                                                                                                                                                                              | HER DATA                                                                                                                                                  |  |
| TYPE OF SUBMISSION                                                                                                                                                                                                                                                                                                                                                                                                                                                                                                                                                                                                                                                                                   | · · · · · ·                                                                                                                                                                                                                                                                                                                                                                                                                                              | TYPE OF                                                                                                                                                                                                                                                                                                                                                                                                                                                                                                                                                   | FACTION                                                                                                                                                                                                                                                                                                                                                                                                                                              |                                                                                                                                                           |  |
| □ Notice of Intent                                                                                                                                                                                                                                                                                                                                                                                                                                                                                                                                                                                                                                                                                   | C Acidize                                                                                                                                                                                                                                                                                                                                                                                                                                                | Deepen                                                                                                                                                                                                                                                                                                                                                                                                                                                                                                                                                    | Production (Start/Resume)                                                                                                                                                                                                                                                                                                                                                                                                                            | □ Water Shut-C                                                                                                                                            |  |
| Subsequent Report                                                                                                                                                                                                                                                                                                                                                                                                                                                                                                                                                                                                                                                                                    | Alter Casing                                                                                                                                                                                                                                                                                                                                                                                                                                             | Hydraulic Fracturing                                                                                                                                                                                                                                                                                                                                                                                                                                                                                                                                      | Reclamation                                                                                                                                                                                                                                                                                                                                                                                                                                          | U Well Integrity                                                                                                                                          |  |
| ☐ Final Abandonment Notice                                                                                                                                                                                                                                                                                                                                                                                                                                                                                                                                                                                                                                                                           | <ul> <li>Casing Repair</li> <li>Change Plans</li> </ul>                                                                                                                                                                                                                                                                                                                                                                                                  | New Construction Plug and Abandon                                                                                                                                                                                                                                                                                                                                                                                                                                                                                                                         | □ Recomplete ☑ Other<br>□ Temporarily Abandon                                                                                                                                                                                                                                                                                                                                                                                                        |                                                                                                                                                           |  |
| I i mai Abandonment Notice                                                                                                                                                                                                                                                                                                                                                                                                                                                                                                                                                                                                                                                                           | Convert to Injection                                                                                                                                                                                                                                                                                                                                                                                                                                     | Plug Back                                                                                                                                                                                                                                                                                                                                                                                                                                                                                                                                                 | U Water Disposal                                                                                                                                                                                                                                                                                                                                                                                                                                     |                                                                                                                                                           |  |
| If the proposal is to deepen directiona<br>Attach the Bond under which the wor<br>following completion of the involved<br>testing has been completed. Final Ab<br>determined that the site is ready for fi<br>3/21/19<br>Spud 17 1/2" hole @ 600'. Rat<br>w/additives. Mixed @ 13.8#/g                                                                                                                                                                                                                                                                                                                                                                                                               | Illy or recomplete horizontally,<br>k will be performed or provide<br>operations. If the operation re-<br>andonment Notices must be fil-<br>nal inspection.<br>n 583' of 13 3/8" 54.5# J5<br>w/1.65 vd. Tail w/200 sks                                                                                                                                                                                                                                   | give subsurface locations and measu<br>the Bond No. on file with BLM/BIA<br>sults in a multiple completion or reco<br>ed only after all requirements, includ<br>55 ST&C Csg. Cemented with<br>a Class C w/2% CaCl2. Mixed                                                                                                                                                                                                                                                                                                                                 | Required subsequent reports must b<br>impletion in a new interval, a Form 31<br>ing reclamation, have been completed<br>350 sks Class C<br>@ 14.8#/g w/1.34<br>to the nit Test                                                                                                                                                                                                                                                                       | inent markers and zon-<br>e filed within 30 days<br>60-4 must be filed ond<br>and the operator has                                                        |  |
| If the proposal is to deepen directiona<br>Attach the Bond under which the wor<br>following completion of the involved<br>testing has been completed. Final Ab<br>determined that the site is ready for fi<br>3/21/19<br>Spud 17 1/2" hole @ 600'. Rai<br>w/additives. Mixed @ 13.8#/g<br>yd. Displaced w/84 bbls of FW<br>BOPE to 5000# & Annular to 3<br>Drilled out with 12 1/4" bit.                                                                                                                                                                                                                                                                                                             | Illy or recomplete horizontally,<br>k will be performed or provide<br>operations. If the operation re-<br>andonment Notices must be fil-<br>nal inspection.<br>n 583' of 13 3/8" 54.5# J5<br>w/1.65 vd. Tail w/200 sks                                                                                                                                                                                                                                   | give subsurface locations and measu<br>the Bond No. on file with BLM/BIA<br>sults in a multiple completion or reco<br>ed only after all requirements, includ<br>55 ST&C Csg. Cemented with<br>s Class C w/2% CaCl2. Mixed<br>03/22/19. Circ 204 sks of cmt<br>3/19, tested csg to 1500# for 3                                                                                                                                                                                                                                                             | red and true vertical depths of all pert<br>. Required subsequent reports must b<br>impletion in a new interval, a Form 31<br>ing reclamation, have been completed<br>350 sks Class C<br>@ 14.8#/g w/1.34<br>to the pit. Test<br>0 mins, held OK.                                                                                                                                                                                                    | inent markers and zon<br>re filed within 30 days<br>60-4 must be filed ond<br>and the operator has<br><b>RECEIVED</b><br><b>R 1.2 2019</b>                |  |
| If the proposal is to deepen directiona<br>Attach the Bond under which the wor<br>following completion of the involved<br>testing has been completed. Final Ab<br>determined that the site is ready for fi<br>3/21/19<br>Spud 17 1/2" hole @ 600'. Rat<br>w/additives. Mixed @ 13.8#/g<br>yd. Displaced w/84 bbls of FW<br>BOPE to 5000# & Annular to 3                                                                                                                                                                                                                                                                                                                                              | Illy or recomplete horizontally,<br>k will be performed or provide<br>operations. If the operation re-<br>andonment Notices must be fil<br>nal inspection.<br>n 583' of 13 3/8" 54.5# J5<br>w/1.65 yd. Tail w/200 sks<br>/. Plug down @ 5:15 PM<br>3500#. At 9:30 P.M. 03/23                                                                                                                                                                             | give subsurface locations and measu<br>the Bond No. on file with BLM/BIA<br>sults in a multiple completion or reco<br>ed only after all requirements, includ<br>55 ST&C Csg. Cemented with<br>a Class C w/2% CaCl2. Mixed                                                                                                                                                                                                                                                                                                                                 | red and true vertical depths of all pert<br>. Required subsequent reports must b<br>impletion in a new interval, a Form 31<br>ing reclamation, have been completed<br>350 sks Class C<br>@ 14.8#/g w/1.34<br>to the pit. Test<br>0 mins, held OK.                                                                                                                                                                                                    | inent markers and zone<br>re filed within 30 days<br>60-4 must be filed onc<br>and the operator has<br><b>RECEIVED</b><br><b>R 1.2 2019</b>               |  |
| If the proposal is to deepen directiona<br>Attach the Bond under which the wor<br>following completion of the involved<br>testing has been completed. Final Ab<br>determined that the site is ready for fi<br>3/21/19<br>Spud 17 1/2" hole @ 600'. Rat<br>w/additives. Mixed @ 13.8#/g<br>yd. Displaced w/84 bbls of FW<br>BOPE to 5000# & Annular to 3<br>Drilled out with 12 1/4" bit.<br>Charts & Schematic attached.<br>Bond on file: NM1693 nationw                                                                                                                                                                                                                                             | Illy or recomplete horizontally,<br>k will be performed or provide<br>operations. If the operation re-<br>andonment Notices must be fil-<br>nal inspection.<br>n 583' of 13 3/8" 54.5# J5<br>w/1.65 yd. Tail w/200 sks<br>/. Plug down @ 5:15 PM<br>3500#. At 9:30 P.M. 03/23<br>ide & NMB000919<br>ride & NMB000919                                                                                                                                     | give subsurface locations and measu<br>the Bond No. on file with BLM/BIA<br>sults in a multiple completion or reco<br>ed only after all requirements, includ<br>55 ST&C Csg. Cemented with<br>s Class C w/2% CaCl2. Mixed<br>03/22/19. Circ 204 sks of cmt<br>3/19, tested csg to 1500# for 3<br>G                                                                                                                                                                                                                                                        | red and true vertical depths of all pert<br>Required subsequent reports must be<br>impletion in a new interval, a Form 31<br>ing reclamation, have been completed<br>350 sks Class C<br>@ 14.8#/g w/1.34<br>to the pit. Test<br>0 mins, held OK. AP<br>DISTRICT A<br>MOCD                                                                                                                                                                            | inent markers and zone<br>re filed within 30 days<br>60-4 must be filed onc<br>and the operator has<br><b>RECEIVED</b><br><b>R 1.2 2019</b>               |  |
| If the proposal is to deepen directiona<br>Attach the Bond under which the wor<br>following completion of the involved<br>testing has been completed. Final Ab<br>determined that the site is ready for fi<br>3/21/19<br>Spud 17 1/2" hole @ 600'. Rai<br>w/additives. Mixed @ 13.8#/g<br>yd. Displaced w/84 bbls of FW<br>BOPE to 5000# & Annular to 3<br>Drilled out with 12 1/4" bit.<br>Charts & Schematic attached.<br>Bond on file: NM1693 nationw                                                                                                                                                                                                                                             | Illy or recomplete horizontally,<br>k will be performed or provide<br>operations. If the operation re-<br>andonment Notices must be fil-<br>inal inspection.<br>n 583' of 13 3/8" 54.5# J5<br>w/1.65 yd. Tail w/200 sks<br>/. Plug down @ 5:15 PM<br>3500#. At 9:30 P.M. 03/23<br>ide & NMB000919<br>ide & NMB000919                                                                                                                                     | give subsurface locations and measu<br>the Bond No. on file with BLM/BIA<br>sults in a multiple completion or reco<br>ed only after all requirements, includ<br>55 ST&C Csg. Cemented with<br>s Class C w/2% CaCl2. Mixed<br>03/22/19. Circ 204 sks of cmt<br>3/19, tested csg to 1500# for 3<br>GC 4//5/N<br>Accepted for record - N<br>459809 verified by the BLM Wei                                                                                                                                                                                   | red and true vertical depths of all pert<br>Required subsequent reports must be<br>impletion in a new interval, a Form 31<br>ing reclamation, have been completed<br>350 sks Class C<br>@ 14.8#/g w/1.34<br>to the pit. Test<br>0 mins, held OK. AP<br>DISTRICT (<br>MOCD<br>II Information System<br>e Carlsbad<br>n 04/01/2019 (19PP1514SE)                                                                                                        | inent markers and zone<br>e filed within 30 days<br>60-4 must be filed onc<br>l and the operator has                                                      |  |
| If the proposal is to deepen directiona<br>Attach the Bond under which the wor<br>following completion of the involved<br>testing has been completed. Final Ab<br>determined that the site is ready for fi<br>3/21/19<br>Spud 17 1/2" hole @ 600'. Rat<br>W/additives. Mixed @ 13.8#/g<br>yd. Displaced w/84 bbls of FW<br>BOPE to 5000# & Annular to 3<br>Drilled out with 12 1/4" bit.<br>Charts & Schematic attached.<br>Bond on file: NM1693 nationw                                                                                                                                                                                                                                             | Illy or recomplete horizontally,<br>k will be performed or provide<br>operations. If the operation re-<br>andonment Notices must be fil-<br>inal inspection.<br>n 583' of 13 3/8" 54.5# J5<br>w/1.65 yd. Tail w/200 sks<br>/. Plug down @ 5:15 PM<br>3500#. At 9:30 P.M. 03/23<br>ide & NMB000919<br>ide & NMB000919<br>true and correct.<br>Electronic Submission #<br>For MEWBOU<br>mitted to AFMSS for proc<br>ATHAN                                  | give subsurface locations and measu<br>the Bond No. on file with BLM/BIA<br>sults in a multiple completion or reco<br>ed only after all requirements, includ<br>55 ST&C Csg. Cemented with<br>s Class C w/2% CaCl2. Mixed<br>03/22/19. Circ 204 sks of cmt<br>3/19, tested csg to 1500# for 3<br>G                                                                                                                                                                                                                                                        | red and true vertical depths of all pert<br>Required subsequent reports must be<br>impletion in a new interval, a Form 31<br>ing reclamation, have been completed<br>350 sks Class C<br>@ 14.8#/g w/1.34<br>to the pit. Test<br>0 mins, held OK. AP<br>DISTRICT //<br>MOCD<br>II Information System<br>e Carlsbad<br>n 04/01/2019 (19PP1514SE)<br>ATORY                                                                                              | inent markers and zone<br>e filed within 30 days<br>60-4 must be filed ond<br>and the operator has<br><b>RECEIVED</b><br><b>R 1.2 2019</b>                |  |
| If the proposal is to deepen directiona<br>Attach the Bond under which the wor<br>following completion of the involved<br>testing has been completed. Final Ab<br>determined that the site is ready for fi<br>3/21/19<br>Spud 17 1/2" hole @ 600'. Rat<br>W/additives. Mixed @ 13.8#/g<br>yd. Displaced w/84 bbls of FW<br>BOPE to 5000# & Annular to 3<br>Drilled out with 12 1/4" bit.<br>Charts & Schematic attached.<br>Bond on file: NM1693 nationw<br>14. I hereby certify that the foregoing is<br>Name ( <i>Printed/Typed</i> ) JACKIE L/                                                                                                                                                    | Illy or recomplete horizontally,<br>k will be performed or provide<br>operations. If the operation re-<br>andonment Notices must be fil-<br>inal inspection.<br>n 583' of 13 3/8" 54.5# J5<br>w/1.65 yd. Tail w/200 sks<br>/. Plug down @ 5:15 PM<br>3500#. At 9:30 P.M. 03/23<br>ide & NMB000919<br>ide & NMB000919<br>itrue and correct.<br>Electronic Submission #<br>For MEWB0U<br>mitted to AFMSS for proc<br>ATHAN                                 | give subsurface locations and measu<br>the Bond No. on file with BLM/BIA<br>sults in a multiple completion or reco<br>ed only after all requirements, includ<br>55 ST&C Csg. Cemented with<br>s Class C w/2% CaCl2. Mixed<br>03/22/19. Circ 204 sks of cmt<br>3/19, tested csg to 1500# for 3<br><i>G y</i> / <i>S</i>                                                                                                                                 | red and true vertical depths of all pert<br>Required subsequent reports must be<br>impletion in a new interval, a Form 31<br>ing reclamation, have been completed<br>350 sks Class C<br>@ 14.8#/g w/1.34<br>to the pit. Test<br>00 mins, held OK. AP<br>DISTRICT (<br>MOCD<br>II Information System<br>e Carlsbad<br>n 04/01/2019 (19PP1514SE)<br>ATORY<br>019                                                                                       | inent markers and zone<br>re filed within 30 days<br>60-4 must be filed onc<br>and the operator has<br><b>RECEIVED</b><br><b>R 1.2 2019</b>               |  |
| If the proposal is to deepen directiona<br>Attach the Bond under which the wor<br>following completion of the involved<br>testing has been completed. Final Ab<br>determined that the site is ready for fi<br>3/21/19<br>Spud 17 1/2" hole @ 600'. Ran<br>w/additives. Mixed @ 13.8#/g<br>yd. Displaced w/84 bbls of FW<br>BOPE to 5000# & Annular to 3<br>Drilled out with 12 1/4" bit.<br>Charts & Schematic attached.<br>Bond on file: NM1693 nationw<br>14. I hereby certify that the foregoing is<br>Name (Printed/Typed) JACKIE L/                                                                                                                                                             | Illy or recomplete horizontally,<br>k will be performed or provide<br>operations. If the operation re-<br>andonment Notices must be fil-<br>inal inspection.<br>n 583' of 13 3/8" 54.5# J5<br>w/1.65 yd. Tail w/200 sks<br>/. Plug down @ 5:15 PM<br>3500#. At 9:30 P.M. 03/23<br>ide & NMB000919<br>ide & NMB000919<br>itrue and correct.<br>Electronic Submission #<br>For MEWB0U<br>mitted to AFMSS for proc<br>ATHAN                                 | give subsurface locations and measu<br>the Bond No. on file with BLM/BIA<br>sults in a multiple completion or reco<br>ed only after all requirements, includ<br>55 ST&C Csg. Cemented with<br>s Class C w/2% CaCl2. Mixed<br>03/22/19. Circ 204 sks of cmt<br>3/19, tested csg to 1500# for 3<br>GC 4//5/<br>Accepted for record - N<br>Accepted for record - N<br>459809 verified by the BLM Wei<br>RNE OIL COMPANY, sent to th<br>essing by PRISCILLA PEREZ o<br>Title REGUL<br>Date 04/01/2<br>DR FEDERAL OR STATE                                     | red and true vertical depths of all pert<br>Required subsequent reports must be<br>impletion in a new interval, a Form 31<br>ing reclamation, have been completed<br>350 sks Class C<br>@ 14.8#/g w/1.34<br>to the pit. Test<br>00 mins, held OK. AP<br>DISTRICT (<br>MOCD<br>II Information System<br>e Carlsbad<br>n 04/01/2019 (19PP1514SE)<br>ATORY<br>019                                                                                       | inent markers and zon<br>the filed within 30 days<br>60-4 must be filed ond<br>and the operator has<br><b>RECEIVED</b><br><b>R 1.2 2019</b>               |  |
| If the proposal is to deepen directiona<br>Attach the Bond under which the wor<br>following completion of the involved<br>testing has been completed. Final Ab<br>determined that the site is ready for fi<br>3/21/19<br>Spud 17 1/2" hole @ 600'. Rat<br>W/additives. Mixed @ 13.8#/g<br>yd. Displaced w/84 bbls of FW<br>BOPE to 5000# & Annular to 3<br>Drilled out with 12 1/4" bit.<br>Charts & Schematic attached.<br>Bond on file: NM1693 nationw<br>14. I hereby certify that the foregoing is<br>Name ( <i>Printed/Typed</i> ) JACKIE L/                                                                                                                                                    | Illy or recomplete horizontally,<br>k will be performed or provide<br>operations. If the operation re-<br>andonment Notices must be fil-<br>inal inspection.<br>n 583' of 13 3/8" 54.5# J5<br>w/1.65 yd. Tail w/200 sks<br>/. Plug down @ 5:15 PM<br>3500#. At 9:30 P.M. 03/23<br>ide & NMB000919<br>ide & NMB000919<br>itrue and correct.<br>Electronic Submission #<br>For MEWB0U<br>mitted to AFMSS for proc<br>ATHAN<br>Submission)<br>THIS SPACE FC | give subsurface locations and measu<br>the Bond No. on file with BLM/BIA<br>sults in a multiple completion or reco<br>ed only after all requirements, includ<br>55 ST&C Csg. Cemented with<br>5 Class C w/2% CaCl2. Mixed<br>03/22/19. Circ 204 sks of cmt<br>3/19, tested csg to 1500# for 3<br>G _ 4//5 // C<br>Accepted for record - N<br>459809 verified by the BLM Wel<br>RNE OIL COMPANY, sent to th<br>essing by PRISCILLA PEREZ of<br>Title REGUL<br>Date 04/01/2<br>DR FEDERAL OR STATE<br>Title ACCO                                            | red and true vertical depths of all pert<br>Required subsequent reports must be<br>impletion in a new interval, a Form 31<br>ing reclamation, have been completed<br>350 sks Class C<br>@ 14.8#/g w/1.34<br>to the pit. Test<br>00 mins, held OK. AP<br>DISTRICT<br>MOCD<br>II Information System<br>e Carlsbad<br>n 04/01/2019 (19PP1514SE)<br>ATORY<br>019<br>OFFICE USE                                                                           | inent markers and zon<br>the filed within 30 days<br>60-4 must be filed ond<br>and the operator has<br>RECEVED<br>R 1:2 2019<br>ARTESIA O.C.D             |  |
| If the proposal is to deepen directiona<br>Attach the Bond under which the wor<br>following completion of the involved<br>testing has been completed. Final Ab<br>determined that the site is ready for fi<br>3/21/19<br>Spud 17 1/2" hole @ 600'. Rat<br>w/additives. Mixed @ 13.8#/g<br>yd. Displaced w/84 bbls of FW<br>BOPE to 5000# & Annular to 3<br>Drilled out with 12 1/4" bit.<br>Charts & Schematic attached.<br>Bond on file: NM1693 nationw<br>14. I hereby certify that the foregoing is<br>Corr<br>Name ( <i>Printed/Typed</i> ) JACKIE L/<br>Signature (Electronic S<br>Approved By<br>Conditions of approval, if any, are attached<br>certify that the applicant holds legal or equ | Illy or recomplete horizontally,<br>k will be performed or provide<br>operations. If the operation re-<br>andonment Notices must be fil-<br>nal inspection.<br>n 583' of 13 3/8" 54.5# J5<br>w/1.65 yd. Tail w/200 sks<br>/. Plug down @ 5:15 PM<br>3500#. At 9:30 P.M. 03/20<br>ide & NMB000919<br>true and correct.<br>Electronic Submission #<br>For MEWB0U<br>mitted to AFMSS for proc<br>ATHAN<br>Submission)<br>THIS SPACE FC                      | give subsurface locations and measu<br>the Bond No. on file with BLM/BIA<br>sults in a multiple completion or reco<br>ed only after all requirements, includ<br>55 ST&C Csg. Cemented with<br>s Class C w/2% CaCl2. Mixed<br>03/22/19. Circ 204 sks of cmt<br>3/19, tested csg to 1500# for 3<br>GC 4//5/<br>Accepted for record - N<br>Accepted for record - N<br>Accepted for record - N<br>Accepted for record - N<br>Date 04/01/2<br>DR FEDERAL OR STATE<br>S not warrant or<br>e subject lease Jo<br>Office Ca<br>crime for any person knowingly and | red and true vertical depths of all pert<br>Required subsequent reports must be<br>ing reclamation, have been completed<br>350 sks Class C<br>(@ 14.8#/g w/1.34<br>to the pit. Test<br>10 mins, held OK. AP<br>DISTRICT (<br>DISTRICT (<br>MOCD<br>II Information System<br>e Carlsbad<br>n 04/01/2019 (19PP1514SE)<br>ATORY<br>019<br>OFFICE USE<br>pted for Record<br>nathon Shepard<br>risbad Field Office<br>willfully to make to any department | inent markers and zon<br>re filed within 30 days<br>60-4 must be filed ond<br>and the operator has<br>RECEVED<br>R 1.2 2019<br>ARTESIA O.C.D<br>APR.0 3 2 |  |