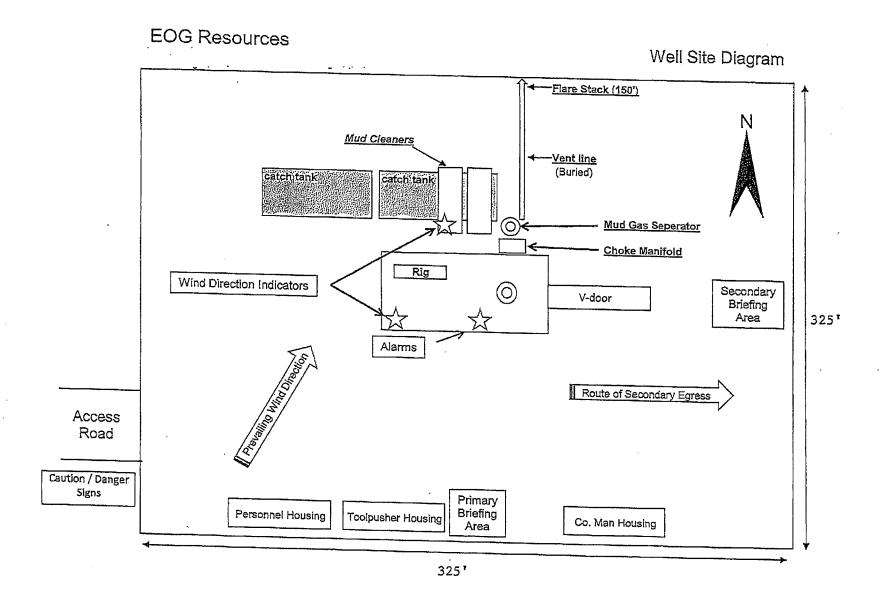

#### GENERAL REQUIREMENTS

- 1. The BLM is to be notified in advance for a representative to witness:
  - a. Spudding well (minimum of 24 hours)
  - b. Setting and/or Cementing of all casing strings (minimum of 4 hours)
  - c. BOPE tests (minimum of 4 hours)
    - \( \text{Chaves and Roosevelt Counties} \)
       \( \text{Call the Roswell Field Office, 2909 West Second St., Roswell NM 88201.} \)
       \( \text{During office hours call (575) 627-0272.} \)
       \( \text{After office hours call (575)} \)
    - Eddy County
       Call the Carlsbad Field Office, 620 East Greene St., Carlsbad, NM 88220, (575) 361-2822
    - ✓ Lea CountyCall the Hobbs Field Station, 414 West Taylor, Hobbs NM 88240, (575) 393-3612
- 2. Unless the production casing has been run and cemented or the well has been properly plugged, the drilling rig shall not be removed from over the hole without prior approval.
  - a. In the event the operator has proposed to drill multiple wells utilizing a skid/walking rig. Operator shall secure the wellbore on the current well, after installing and testing the wellhead, by installing a blind flange of like pressure rating to the wellhead and a pressure gauge that can be monitored while drilling is performed on the other well(s).
  - b. When the operator proposes to set surface casing with Spudder Rig
    - Notify the BLM when moving in and removing the Spudder Rig.
    - Notify the BLM when moving in the 2<sup>nd</sup> Rig. Rig to be moved in within 90 days of notification that Spudder Rig has left the location.
    - BOP/BOPE test to be conducted per Onshore Oil and Gas Order No. 2 as soon as 2nd Rig is rigged up on well.
- 3. Floor controls are required for 3M or Greater systems. These controls will be on the rig floor, unobstructed, readily accessible to the driller and will be operational at all times during drilling and/or completion activities. Rig floor is defined as the area immediately around the rotary table; the area immediately above the substructure on which the draw works are located, this does not include the dog house or stairway area.
- 4. The record of the drilling rate along with the GR/N well log (one log per well pad is acceptable) run from TD to surface (horizontal well vertical portion of hole) shall be submitted to the BLM office as well as all other logs run on the borehole 30 days

#### C. DRILLING MUD

Mud system monitoring equipment, with derrick floor indicators and visual and audio alarms, shall be operating before drilling into the Wolfcamp formation, and shall be used until production casing is run and cemented.

#### 7. AUXILIARY WELL CONTROL AND MONITORING EQUIPMENT:

- (A) A kelly cock will be kept in the drill string at all times.
- (B) A full opening drill pipe-stabbing valve (inside BOP) with proper drill pipe connections will be on the rig floor at all times.
- (C) H<sub>2</sub>S monitoring and detection equipment will be utilized from surface casing point to TD.