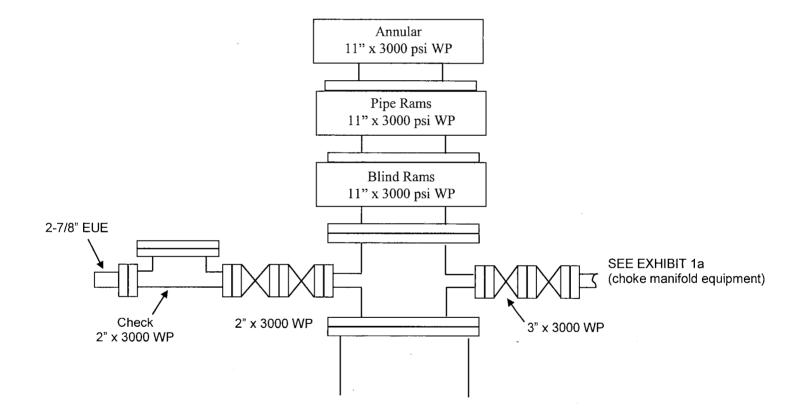

#### EXHIBIT 1

EOG Resources 3000 PSI BOPE

The minimum blowout preventer equipment (BOPE) shown in Exhibit #1 will consist of a double rams with blind rams & pipe rams preventer (3,000 psi WP) and an annular preventer (3,000-psi WP). Both units will be hydraulically operated and the ram-type will be equipped with blind rams on bottom and drill pipe rams on top. All BOPE will be tested in accordance with Onshore Oil & Gas order No. 2.

Before drilling out of the surface casing, the ram-type BOP and accessory equipment will be tested to 3,000/250 psig and the annular preventer to 1,500/250 psig. The surface casing will be tested to 1200 psi for 30 minutes.