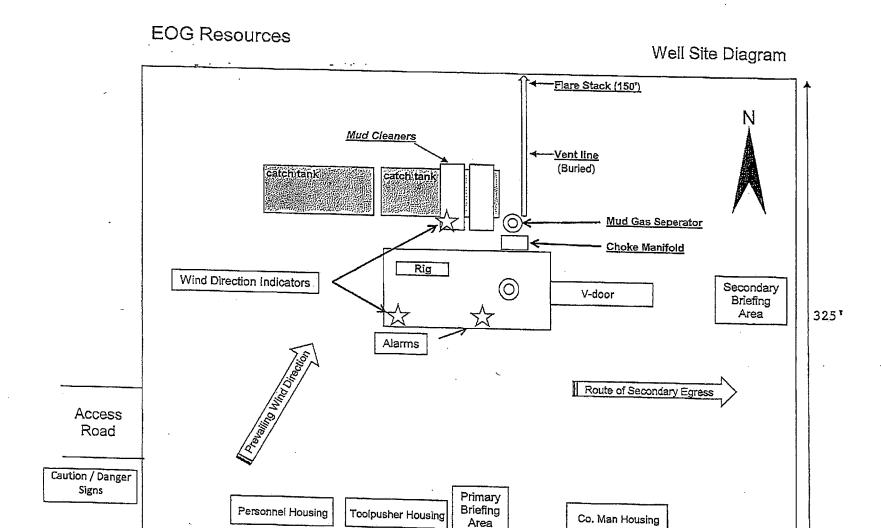

#### D. WASTE MATERIAL AND FLUIDS

- 1. All waste (i.e. drilling fluids, trash, salts, chemicals, sewage, gray water, etc.) created as a result of drilling operations and completion operations shall be safely contained and disposed of properly at a waste disposal facility. No waste material or fluid shall be disposed of on the well location or surrounding area.
- 2. Porto-johns and trash containers will be on-location during fracturing operations or any other crew-intensive operations.