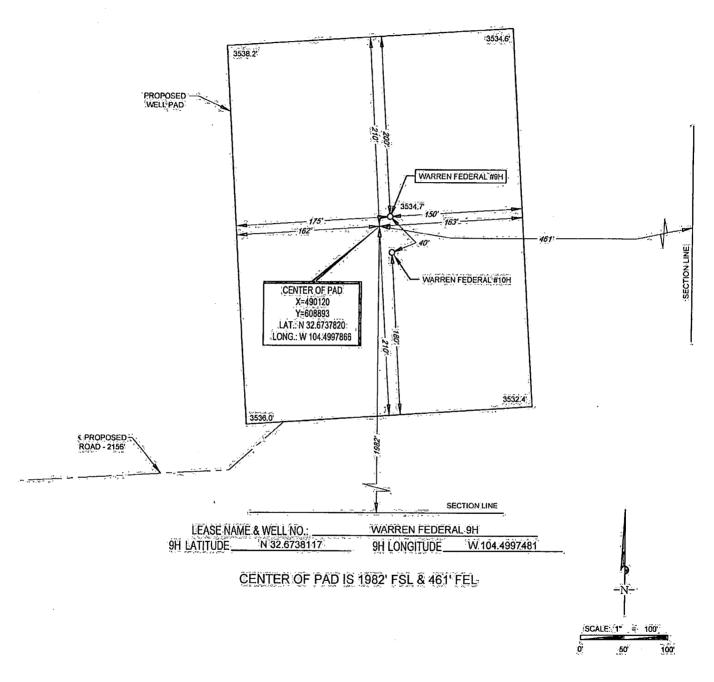

#### Location of Well

1. SHL: NESE / 1992 FSL / 449 FEL / TWSP: 19S / RANGE: 25E / SECTION: 8 / LAT: 32.6738117 / LONG: -104.4997481 (TVD: 0 feet MD: 0 feet MD: 0 feet MD: 2611 feet )

PPP: NWSW / 2247 FSL / 100 FWL / TWSP: 19S / RANGE: 25E / SECTION: 9 / LAT: 32.6745015 / LONG: -104.497964516FVD: 2300 feet MD: 2611 feet )

BHL: NESE / 2282 FSL / 100 FEL / TWSP: 19S / RANGE: 25E / SECTION: 9 / LAT: 32.6745358 / LONG: -104.481814 (TVD) 2540ffet, MD: 7586 feet )