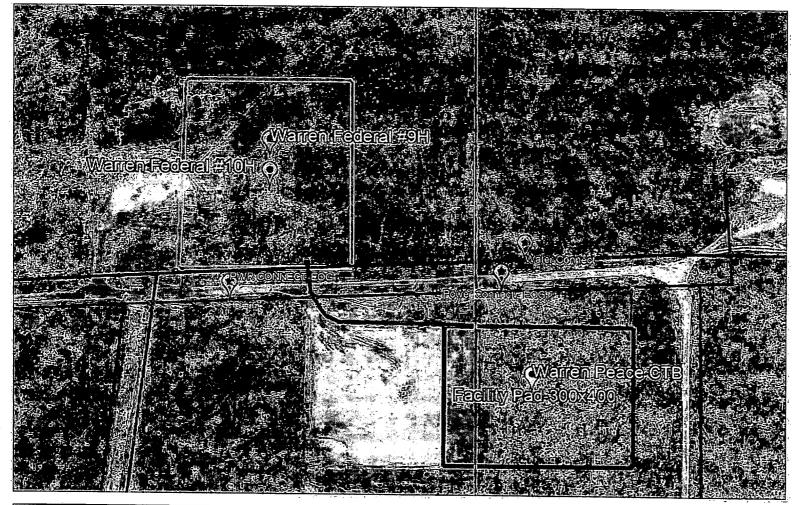

#### Location of Well

1. SHL: NESE / 1992 FSL / 449 FEL / TWSP: 19S / RANGE: 25E / SECTION: 8 / LAT: 32.6738117 / LONG: -104.4997481 (TVD: 0 feet MD: 0 feet MD: 0 feet MD: 2611 feet )

PPP: NWSW / 2247 FSL / 100 FWL / TWSP: 19S / RANGE: 25E / SECTION: 9 / LAT: 32.6745015 / LONG: -104.497964516FVD: 2300 feet MD: 2611 feet )

BHL: NESE / 2282 FSL / 100 FEL / TWSP: 19S / RANGE: 25E / SECTION: 9 / LAT: 32.6745358 / LONG: -104.481814 (TVD) 2540ffet, MD: 7586 feet )