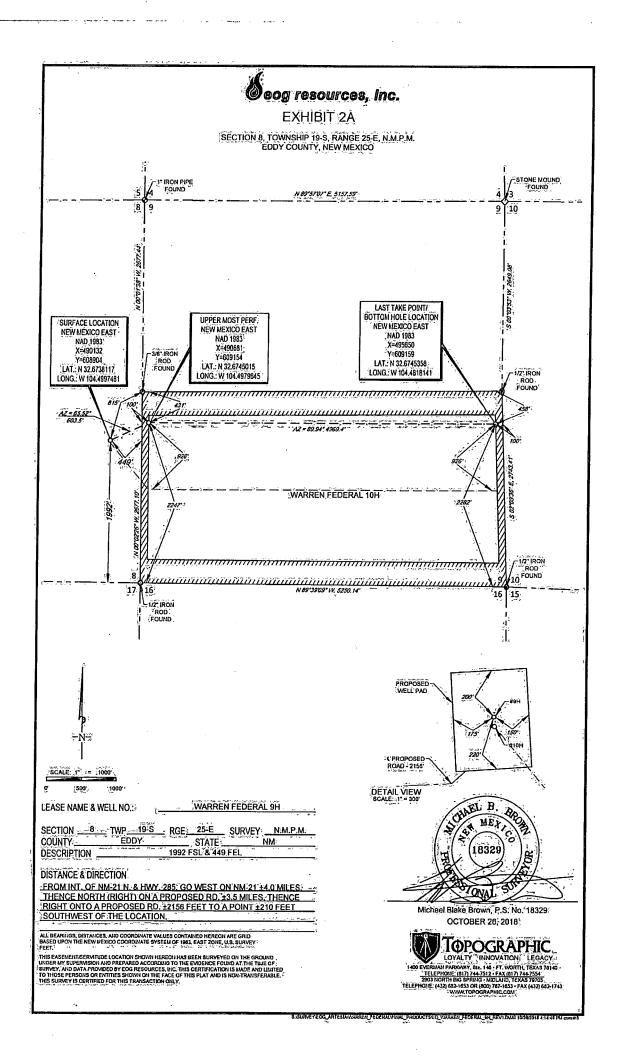

#### Location of Well

1. SHL: NESE / 1992 FSL / 449 FEL / TWSP: 19S / RANGE: 25E / SECTION: 8 / LAT: 32.6738117 / LONG: -104.4997481 (TVD: 0 feet MD: 0 feet MD: 0 feet MD: 2611 feet )

PPP: NWSW / 2247 FSL / 100 FWL / TWSP: 19S / RANGE: 25E / SECTION: 9 / LAT: 32.6745015 / LONG: -104.497964516FVD: 2300 feet MD: 2611 feet )

BHL: NESE / 2282 FSL / 100 FEL / TWSP: 19S / RANGE: 25E / SECTION: 9 / LAT: 32.6745358 / LONG: -104.481814 (TVD) 2540ffet, MD: 7586 feet )