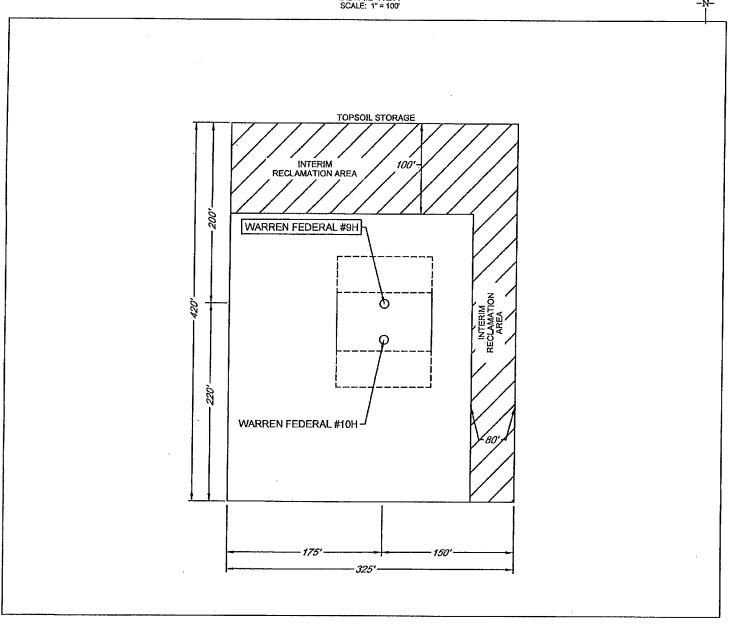

# PECOS DISTRICT DRILLING OPERATIONS CONDITIONS OF APPROVAL

OPERATOR'S NAME: | EOG RESOURCES INCORPORATED

LEASE NO.: | NMNM001372

WELL NAME & NO.: | WARREN FEDERAL 9H

SURFACE HOLE FOOTAGE: | 1992'/S & 449'/E BOTTOM HOLE FOOTAGE | 2282'/S & 100'/E

LOCATION: | SECTION 8, T19S, R25E, NMPM

COUNTY: | EDDY

| H2S                  | C Yes          | <b>⊙</b> No  |               |
|----------------------|----------------|--------------|---------------|
| Potash .             | © None         | C Secretary  | © R-111-P     |
| Cave/Karst Potential | CLow           |              | C High        |
| Variance             | C None         | © Flex Hose  | Other/        |
| Wellhead             | • Conventional | © Multibowl  | <b>○</b> Both |
| Other                | ☐4 String Area | Capitan Reef | <b>□</b> WIPP |