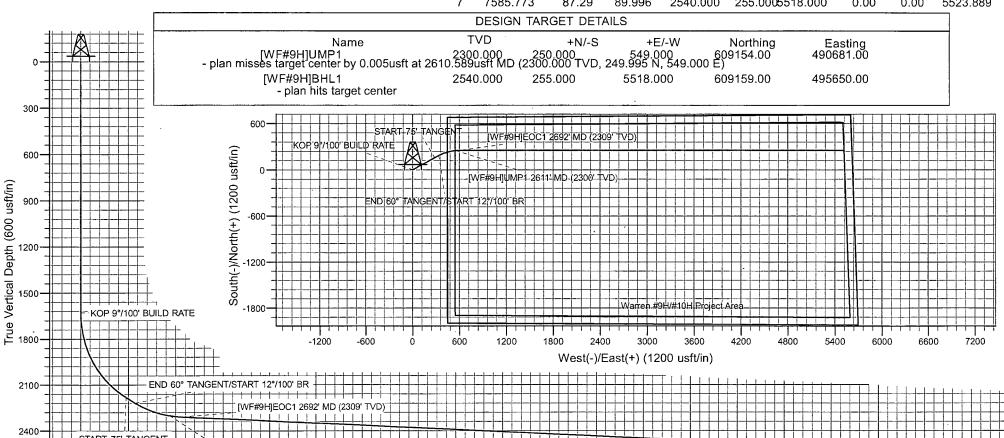

## **EOG Resources - Artesia**

Eddy County (NAD83) Warren Warren Federal #9H

Lateral

Plan: Plan #1

## **Standard Planning Report**

30 October, 2018

EDM 5000.14 Database: Local Co-ordinate Reference: Well Warren Federal #9H EOG Resources - Artêsia Company: KB @ 3553.000usft (Planning Rig) TVD Reference: Project: Eddy County (NAD83) KB @ 3553.000usft (Planning Rig) MD Reference: Site: Warren North Reference: Well: Warren Federal #9H **Survey Calculation Method:** Minimum Curvature Wellbore: Lateral Design: Plan #1

 Project
 Eddy County (NAD83)

 Map System:
 US State Plane 1983
 System Datum:
 Mean Sea Level

Geo Datum: North American Datum 1983
Map Zone: New Mexico Eastern Zone

Site Warren Site Position: Northing: 608,903.94 usft 32° 40' 25.722 N Latitude: 104° 29' 59.093 W From: Мар Easting: 490,131.69 usft Longitude: Position Uncertainty: 0.000 usft Slot Radius: 13-3/16 " **Grid Convergence:** -0.09 \$

Well Warren Federal #9H **Well Position** +N/-S 0.060 usft 608,904.00 usft 32° 40' 25.723 N Northing: Latitude: +E/-W 0.310 usft 490,132.00 usft Longitude: 104° 29' 59.090 W Easting: 0.000 usft 3,553.000 usft 3,535.000 usft **Position Uncertainty** Wellhead Elevation: Ground Level:

Wellbore Lateral Declination Field Strength Magnetics Model Name Sample Date Dip Angle (°) (nT) (°) IGRF2015 10/30/2018 47,962.23245241 7.27 60.31

Design Plan #1 Audit Notes: PROTOTYPE 0.000 Version: Phase: Tie On Depth: Depth From (TVD) Vertical Section: +N/-S +E/-W Direction (usft) (usft) (usft) (°) 0.000 0.000 0.000 87.354

 Plan Survey Tool Program
 Date
 10/30/2018

 Depth From (usft)
 Depth To (usft)
 Tool Name
 Remarks

 1
 0.000
 7,585.524
 Plan #1 (Lateral)
 MWD

OWSG MWD - Standard

| Measured<br>Depth<br>(usft) | Inclination<br>(°) | Azimuth<br>(°) | Vertical<br>Depth<br>(usft) | +N/-S<br>(usft) | +E/-W<br>(usft) | Dogleg<br>Rate<br>(°/100usft) | Build<br>Rate<br>(°/100usft) | Turn<br>Rate<br>(°/100usft) | TFO<br>(°) Target |
|-----------------------------|--------------------|----------------|-----------------------------|-----------------|-----------------|-------------------------------|------------------------------|-----------------------------|-------------------|
| 0.000                       | 0.00               | 0.000          | 0.000                       | 0.000           | 0.000           | 0.00                          | 0.00                         | 0.00                        | 0.00              |
| 1,250.000                   | 0.00               | 0.000          | 1,250.000                   | 0.000           | 0.000           | 0.00                          | 0.00                         | 0.00                        | 0.00              |
| 1,628.630                   | 0.00               | 0.000          | 1,628.630                   | 0.000           | 0.000           | 0.00                          | 0.00                         | 0.00                        | 0.00              |
| 2,295.297                   | 60.00              | 61.173         | 2,179.959                   | 153.478         | 278.865         | 9.00                          | 9.00                         | 0.00                        | 61.17             |
| 2,370.297                   | 60.00              | 61.173         | 2,217.459                   | 184.796         | 335.768         | 0.00                          | 0.00                         | 0.00                        | 0.00              |
| 2,691.981                   | 87.29              | 89.996         | 2,308.961                   | 254.633         | 629.664         | 12.00                         | 8.48                         | 8.96                        | 50.52             |
| 7,585.773                   | 87.29              | 89.996         | 2,540.000                   | 255.000         | 5,518.000       | 0.00                          | 0.00                         | 0.00                        | 0.00 [WF#9H]BHL1  |