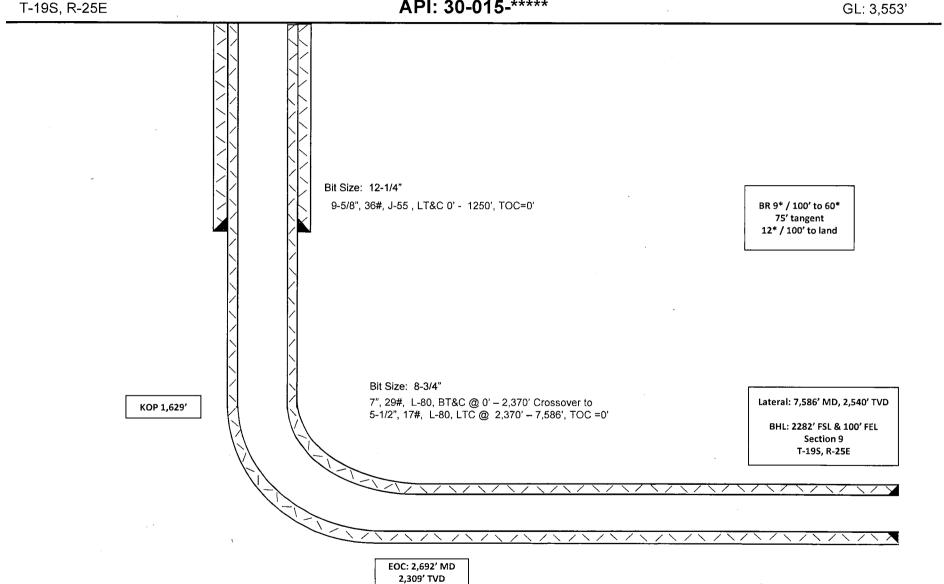

#### 4. CASING PROGRAM - NEW

| Hole   |             | Csg    |        |       |      | $\mathbf{DF}_{\min}$ | DF <sub>min</sub> | $\mathbf{DF}_{\mathbf{min}}$ |
|--------|-------------|--------|--------|-------|------|----------------------|-------------------|------------------------------|
| Size   | Interval    | OD     | Weight | Grade | Conn | Collapse             | Burst             | Tension                      |
| 12.25" | 0'-1250'    | 9.625" | 36#    | J-55  | LTC  | 1.125                | 1.25              | 1.60                         |
| 8.75"  | 0' -2370'   | 7"     | 29#    | L-80  | BTC  | 1.125                | 1.25              | 1.60                         |
| 8.75"  | 2370'-7586' | 5 ½"   | 17#    | L-80  | BTC  | 1.125                | 1.25              | 1.60                         |

#### **Cementing Program:**

Note: Cement volumes based on bit size plus 100% excess on surface and 35% excess in production string.

|       | No.   | Wt.    | Yld                 | Cubic |                                                            |
|-------|-------|--------|---------------------|-------|------------------------------------------------------------|
| Depth | Sacks | lb/gal | Ft <sup>3</sup> /ft | Ft    | Slurry Description                                         |
| 1250' | 265   | 12.9   | 1.97                | 93    | Lead: Class 'C' + 4%PF20(Bentonite Gel) + 2%PF1(Calcium    |
|       |       |        |                     |       | Chloride) + 0.125#/skPF29(Celloflake) + 0.4#/skPF45        |
|       |       |        |                     |       | (Defoamer) 100% Excess                                     |
|       |       |        |                     |       | (TOC @ Surface)                                            |
|       | 200   | 1.34   | 1.34                | 48    | Tail: Class 'C' + 2%PF1(Calcium Chloride)                  |
| 7586' | 195   | 11.9   | 2.47                | 86    | Lead: Class 50/50 PozC + 5%PF44(BWOW)(Salt) + 10%          |
|       |       |        |                     |       | PF20(Bentonite Gel) +.2%PF153(Anti Settling Agent( + 3#/sk |
|       |       |        |                     |       | OF42(Kolseal) + 0.125#/sk PF29 (celloflake) + 0.4#/sk PF45 |
|       |       |        |                     |       | (Defoamer) (TOC @ Surface) 35% Excess                      |
|       | 1205  | 13     | 1.48                | 320   | Tail: Class PVL + 1.3% PF44(BWOW)(Salt) + 5% PF174         |
|       |       |        |                     |       | (Expanding Cement) + 0.5% PF606 (Fluid Loss) + 0.1%        |
|       |       |        |                     |       | PF153 (Anti Settling Agent) + 0.4#/sk PF45 (Defoamer) 35%  |
|       |       |        |                     |       | Excess                                                     |