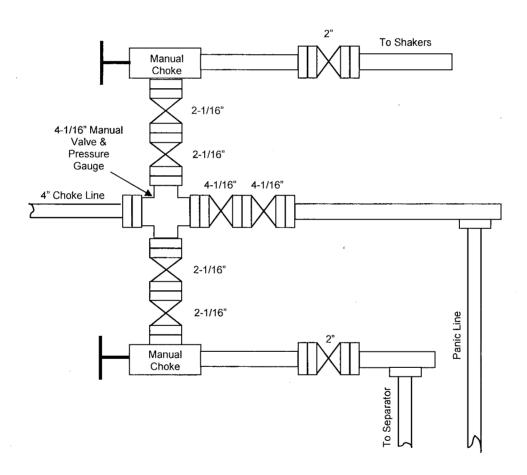

EXIBIT 1a
EOG Resources, Inc.
3M Choke Manifold Equipment

#### 5. MINIMUM SPECIFICATIONS FOR PRESSURE CONTROL:

A variance is requested to use a co-flex line between the BOP and choke manifold, dependent on rig selection (instead of using a steel line). Certification and specs are attached.