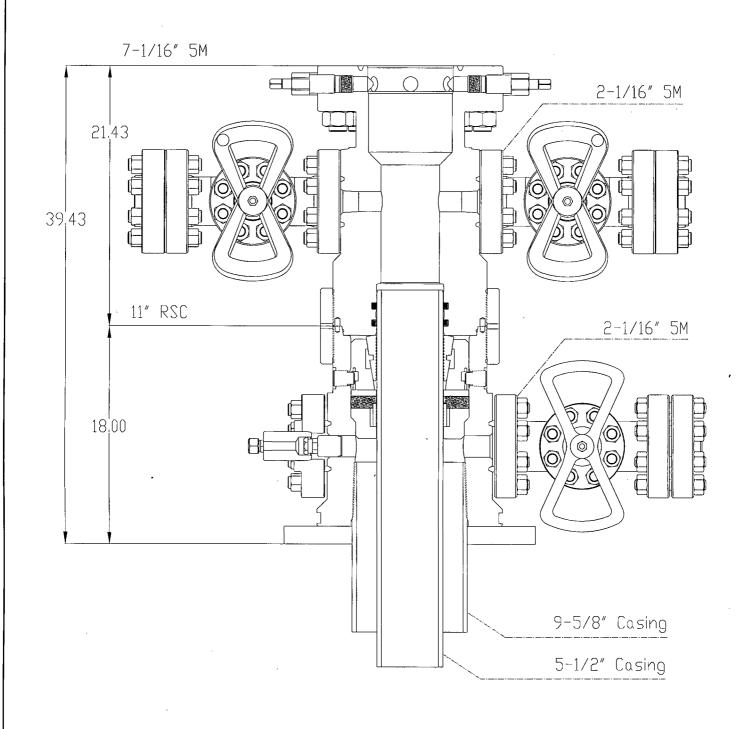

EXIBIT 1a
EOG Resources, Inc.
3M Choke Manifold Equipment

#### EXHIBIT 1

EOG Resources 3000 PSI BOPE

#### 5. MINIMUM SPECIFICATIONS FOR PRESSURE CONTROL:

A variance is requested to use a co-flex line between the BOP and choke manifold, dependent on rig selection (instead of using a steel line). Certification and specs are attached.

The minimum blowout preventer equipment (BOPE) shown in Exhibit #1 will consist of a double rams with blind rams & pipe rams preventer (3,000 psi WP) and an annular preventer (3,000-psi WP). Both units will be hydraulically operated and the ram-type will be equipped with blind rams on bottom and drill pipe rams on top. All BOPE will be tested in accordance with Onshore Oil & Gas order No. 2.