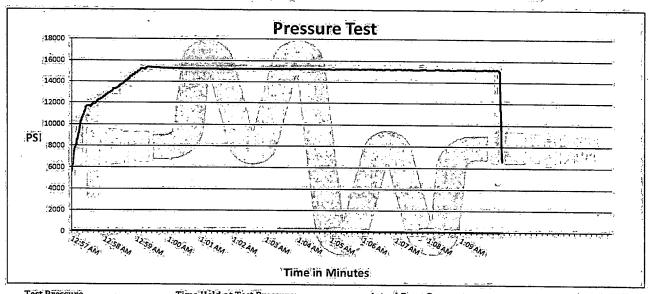

Before drilling out of the surface casing, the ram-type BOP and accessory equipment will be tested to 3,000/250 psig and the annular preventer to 1,500/250 psig. The surface casing will be tested to 1200 psi for 30 minutes.

The surface casing string will be tested as per Onshore Order No. 2 to at least 0.22 psi/ft or 1500 psi, whichever is greater.