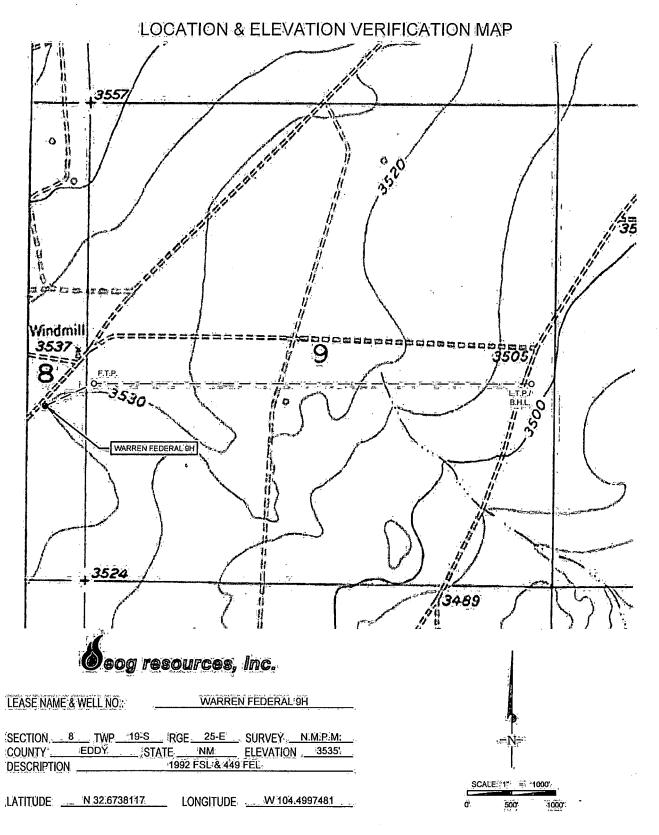

#### Location of Well

1. SHL: NESE / 1992 FSL / 449 FEL / TWSP: 19S / RANGE: 25E / SECTION: 8 / LAT: 32.6738117 / LONG: -104.4997481 (TVD: 0 feet MD: 0 feet MD: 0 feet MD: 2611 feet )

PPP: NWSW / 2247 FSL / 100 FWL / TWSP: 19S / RANGE: 25E / SECTION: 9 / LAT: 32.6745015 / LONG: -104.497964516FVD: 2300 feet MD: 2611 feet )

BHL: NESE / 2282 FSL / 100 FEL / TWSP: 19S / RANGE: 25E / SECTION: 9 / LAT: 32.6745358 / LONG: -104.481814 (TVD) 2540ffet, MD: 7586 feet )