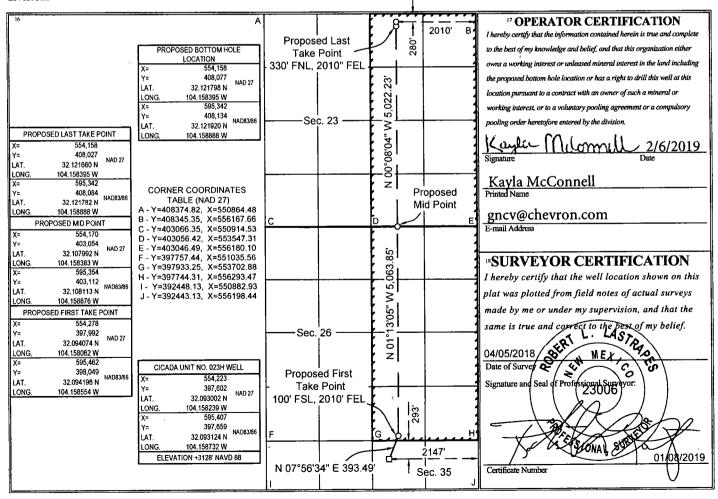

APR 2 4 2019

MENDED REPORT

| WELL LOCATION AND ACREAGE DEDICATION PLAT        |              |              |                            |              |               |                            |               |                          |             |  |
|--------------------------------------------------|--------------|--------------|----------------------------|--------------|---------------|----------------------------|---------------|--------------------------|-------------|--|
|                                                  |              |              |                            | Code         | Pool Name     |                            |               |                          |             |  |
| 30-015-45602                                     |              |              | 9                          | 98220        |               | PURPLE SAGE WOLFCAMP (GAS) |               |                          |             |  |
| <sup>4</sup> Property Code                       |              |              | <sup>5</sup> Property Name |              |               |                            |               | <sup>6</sup> Well Number |             |  |
| 323                                              | 43T J        | 25/4         | 5/42 CICADA UNIT           |              |               |                            |               |                          | 023H        |  |
| OGRID No.                                        |              |              | <sup>8</sup> Operator Name |              |               |                            |               |                          | 9 Elevation |  |
| 4323                                             |              |              | CHEVRON U.S.A. INC.        |              |               |                            |               |                          | 3128'       |  |
| <sup>10</sup> Surface Location                   |              |              |                            |              |               |                            |               |                          |             |  |
| UL or lot no.                                    | Section      | Township     | Range                      | Lot Idn      | Feet from the | North/South line           | Feet from the | East/West                | line County |  |
| В                                                | 35           | 25 SOUTH     | 27 EAST, N.M.P.M           | ſ.           | 293'          | NORTH                      | 2147'         | EAST                     | EDDY        |  |
| " Bottom Hole Location If Different From Surface |              |              |                            |              |               |                            |               |                          |             |  |
| UL or lot no.                                    | Section      | Township     | Range                      | Lot Idn      | Feet from the | North/South line           | Feet from the | East/West                | line County |  |
| В                                                | 23           | 25 SOUTH     | 27 EAST, N.M.P.M           | 1.           | 280'          | NORTH                      | 2010'         | EAST                     | EDDY        |  |
| 12 Dedicated Ac                                  | cres 13 Join | nt or Infill | 14 Consolidation Code      | 15 Order No. |               |                            |               |                          |             |  |
| 640                                              |              |              |                            |              |               |                            |               |                          |             |  |