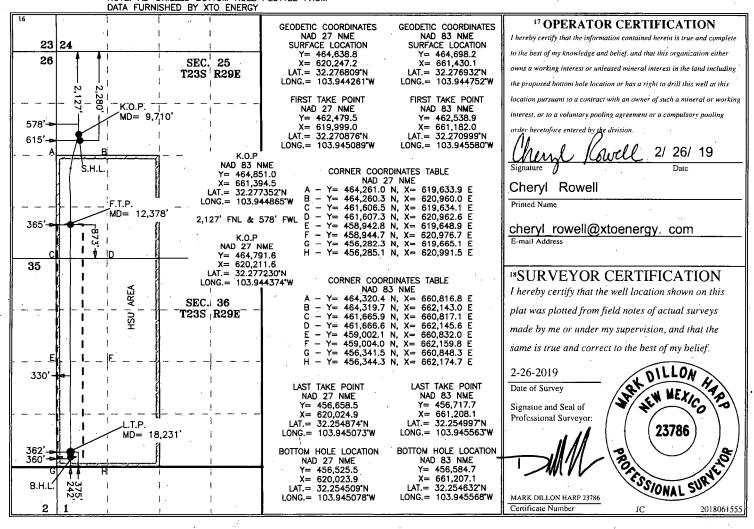

Santa Fe, NM 87505

■ AMENDED REPORT

1000 Rio Brazos Road, Aztec, NM 87410 Phone: (505) 334-6178 Fax: (505) 334-6170 <u>District IV</u> 1220 S. St. Francis Dr., Santa Fe, NM 87505 1 5 2019

| DIST                         | RICTII-ARY | LL LOCATION AND | ACREAG       | E DEDIC | ATION PLAT              | AS-DRILLED PLAT          |
|------------------------------|------------|-----------------|--------------|---------|-------------------------|--------------------------|
| 30- 015- 44364               | per        | 98220           | PURPLE       | SAGE; \ | 3 Pool Name<br>WOLFCAMP |                          |
| <sup>4</sup> Property Code ' |            | 5 P1            | roperty Name |         |                         | <sup>6</sup> Well Number |
| 317788                       |            | REMUDA          | SOUTH 25 ST  | ATE     | •                       | · 101H                   |
| 7 OGRID No.                  |            | 8 0             | perator Name |         |                         | <sup>9</sup> Elevation   |
| 005380                       |            | . XTO           | ENERGY INC   |         |                         | 3,062'                   |

| "Bottom Hole Location If Different From Surface  UL or lot no. Section Township Range Lot Idn Feet from the North/South line Feet from the East/West line                                         | 002                                             | 3              |               | INC.             | X TO ENERC    | ,          |              |          |             | 005360        |  |
|---------------------------------------------------------------------------------------------------------------------------------------------------------------------------------------------------|-------------------------------------------------|----------------|---------------|------------------|---------------|------------|--------------|----------|-------------|---------------|--|
| E 25 23 S 29 E 2,280 NORTH 615 WEST ED  "Bottom Hole Location If Different From Surface  UL or lot no. Section Township Range Lot Idn Feet from the North/South line Feet from the East/West line | <sup>10</sup> Surface Location                  |                |               |                  |               |            |              |          |             |               |  |
| "Bottom Hole Location If Different From Surface  UL or lot no. Section Township Range Lot Idn Feet from the North/South line Feet from the East/West line                                         | County                                          | East/West line | Feet from the | North/South line | Feet from the | Lot Idn    | ; Range      | Township | Section     | UL or lot no. |  |
| UI. or lot no. Section Township Range Lot Idn Feet from the North/South line Feet from the East/West line                                                                                         | EDDY                                            | WEST           | 615           | NORTH            | 2,280         |            | 29 E         | 23 S     | 25          | E             |  |
|                                                                                                                                                                                                   | "Bottom Hole Location If Different From Surface |                |               |                  |               |            |              |          |             |               |  |
| M 26 22.5 20.5 242 50.1771 260 WEST 55                                                                                                                                                            | County                                          | East/West line | Feet from the | North/South line | Feet from the | Lot Idn    | Range        | Township | Section     | UL or lot no. |  |
| M 30 238 29E 242 SOUTH 300 WEST ED                                                                                                                                                                | EDDY                                            | WEST           | 360           | SOUTH            | 242           |            | 29 E         | 23 S     | 36          | M             |  |
| 12 Dedicated Acres 480 13 Joint or Infill 14 Consolidation Code 15 Order No.                                                                                                                      |                                                 |                |               |                  | der No.       | Code 15 Or | onsolidation |          | 13 Joint of |               |  |

No allowable will be assigned to this completion until all interests have been consolidated or a non-standard unit has been approved by the division. NOTE: AS-DRILLED BOTTOM HOLE PLOTTED FROM