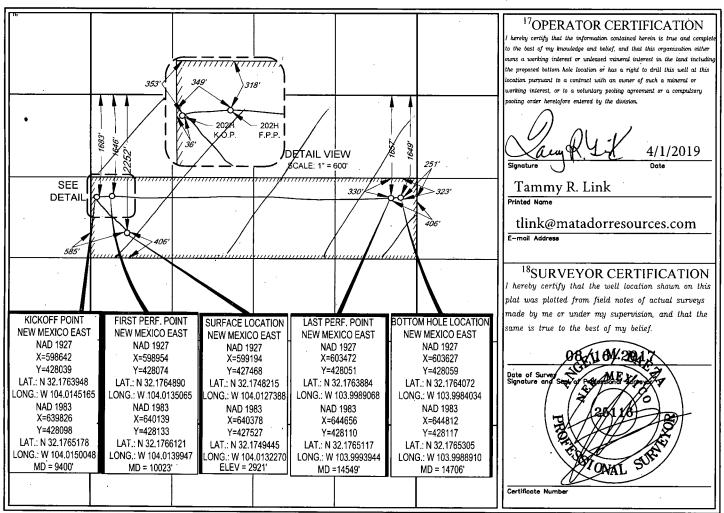

| 30                            | r<br>180      |                         | <sup>2</sup> Pool Code<br>98220       |                                                          | <sup>3</sup> Pool Name<br>Purple Sage; Wolfcamp (Gas) |                           |                                 |                                   |                |
|-------------------------------|---------------|-------------------------|---------------------------------------|----------------------------------------------------------|-------------------------------------------------------|---------------------------|---------------------------------|-----------------------------------|----------------|
| Property<br>3222              |               | GA                      |                                       |                                                          | <sup>5</sup> Property Na<br>ARRETT FI                 |                           |                                 | <sup>6</sup> Well Number<br>#202H |                |
| <sup>7</sup> ogrid<br>228     |               |                         | M                                     | <sup>8</sup> Operator Name<br>MATADOR PRODUCTION COMPANY |                                                       |                           | <sup>9</sup> Elevation<br>2921' |                                   |                |
|                               |               |                         |                                       |                                                          | <sup>10</sup> Surface Lo                              | cation                    |                                 |                                   |                |
| UL or lot no.<br>E            | Section<br>32 | Township<br>24–S        | Range<br>29–E                         | Lot Idn<br>—                                             | Feet from the 2252'                                   | North/South line<br>NORTH | Feet from the <b>585'</b>       | East/West line<br>WEST            | County<br>EDDY |
|                               | <u> </u>      |                         | · · · · · · · · · · · · · · · · · · · |                                                          |                                                       |                           |                                 |                                   |                |
| UL or lot no.<br><b>H</b>     | 32            | Township<br>24–S        | Range<br>29–E                         | Lot Idn                                                  | Feet from the 1649'                                   | North/South line NORTH    | Feet from the <b>251'</b>       | East/West line<br>EAST            | County<br>EDDY |
| <sup>12</sup> Dedicated Aeres | Joint or      | Infill <sup>14</sup> Co | nsolidation Code                      | <sup>15</sup> Order                                      | No.                                                   | · ·                       | <b>_</b>                        | <b>.</b>                          |                |