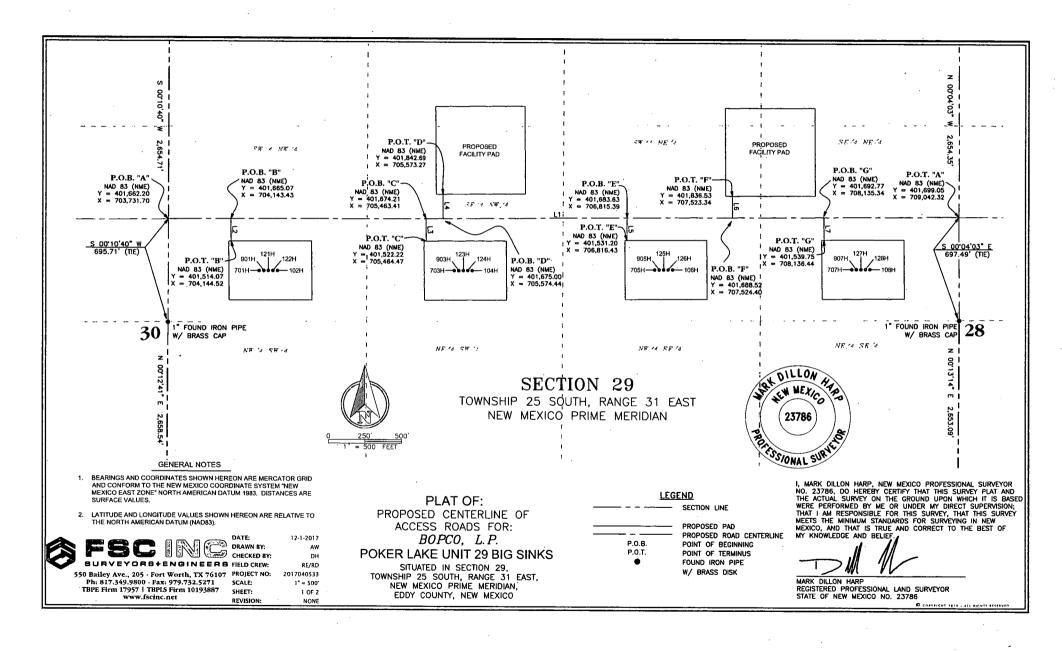

| 21<br>216.868<br>PROPO                    | 22<br>01≚ 0Fa<br>SED (RD)                      |                  | 3 7 7     | 24/<br>(0)     (4   |                                |
|         | BIG                                | SINKS #703H                                                   |                                           | LOCATED 1,9                                    |                  | M THE WES | TLINE \             |                                |
|         | 70.00                              |                                                               |                                           | AND 2,310 FE<br>SECTION 29, 1<br>EAST, N.M.P.M | TOWNSHIP 25      | SOUTH, RA | NGE 31 <sub>0</sub> | 2,500' 5,00<br>1" = 5,000 FEET |



LINE TABLE "A"

| LINE | BEARING       | DISTANCE |
|------|---------------|----------|
| L1   | N 89'36'09" E | 5310.74  |
|      | LINE TABLE "E | 3"       |
| 1.2  | S 00'24'46" E | 151.00'  |
|      | LINE.TABLE "C | 7"       |
| L3   | S 00'24'01" E | 152.00'  |
|      | LINE TABLE "C |          |
| L4   | N 00'23'58" W | 167.69   |
|      | LINE TABLE "E |          |
| L5   | S 00'23'30" E | 152.44   |
|      | LINE TABLE "F |          |
| L6   | N 00'24'30" W | 148.02'  |
|      | LINE TABLE "C | 5"       |
| L7   | S 00"24"41" E | 153.02   |
|      |               |          |

TOTAL LENGTH = 6,234.91 FEET OR 377.87 RODS

#### GENERAL NOTES

- BEARINGS AND COORDINATES SHOWN HEREON ARE MERCATOR GRID AND CONFORM TO THE NEW MEXICO COORDINATE SYSTEM "NEW MEXICO EAST ZONE" NORTH AMERI