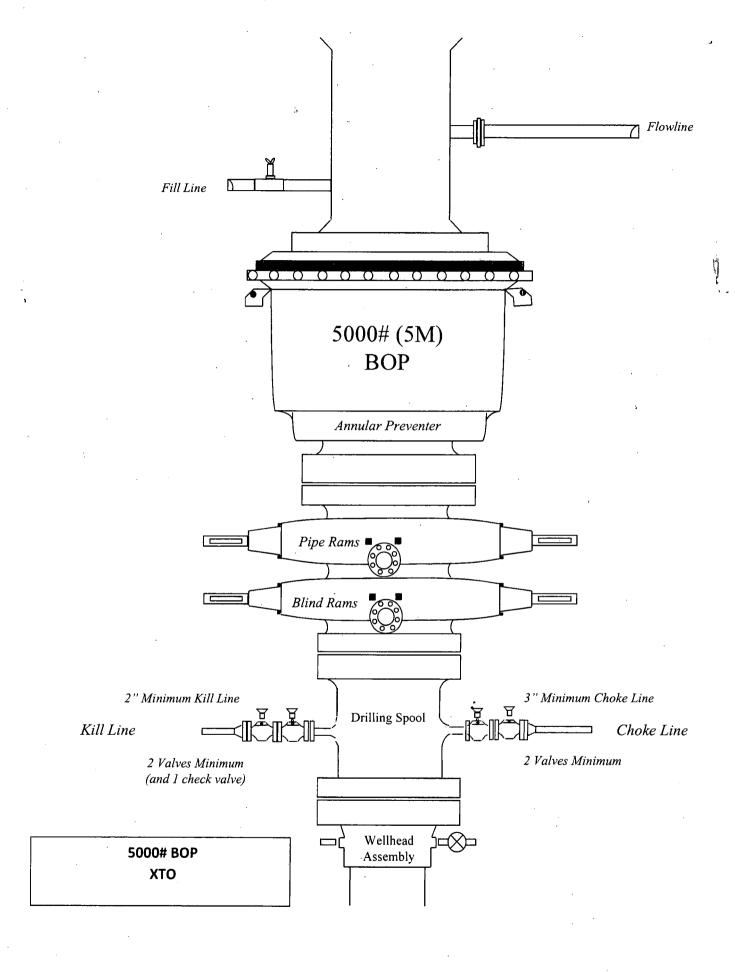

s area and hole seepage will be compensated for by additions of small amounts of LCM in the drilling fluid.

Contingency Plans geohazards attachment:

Hydrogen Sulfide drilling operations plan required? YES

Well Name: POKER LAKE UNIT 29 BS

Well Number: 703H

#### Hydrogen sulfide drilling operations plan:

PLU\_29\_BS\_H2S\_Plan\_20181206110957.pdf PLU\_29\_BS\_H2S\_Pad\_2\_20181210133157.pdf

#### **Section 8 - Other Information**

#### Proposed horizontal/directional/multi-lateral plan submission:

PLU\_29\_BS\_703H\_DD\_20181210133227.pdf

Other proposed operations facets description:

Other proposed operations facets attachment:

PLU\_29\_BS\_703H\_GCPE\_20181210133305.pdf PLU\_29\_BS\_703H\_GCPW\_20181210133321.pdf

Other Variance attachment:

PLU\_29\_BS\_FH\_20181206111143.pdf





#### BOPCO, LP Poker Lake Unit 29 Big Sinks 701H Projected TD: 23272' MD / 10183' TVD

SHL: 2310' FNL & 600' FWL , Section 29, T25S, R31E BHL: 200' FSL & 330' FWL , Section 5, T26S, R31E Eddy County, NM

#### Casing Worksheet

| Hole Size | Depth       | OD Csg  | Weight | Collar | Grade | New/Used | SF Burst | SF<br>Collapse | SF Tension |
|-----------|-------------|---------|--------|--------|-------|----------|----------|----------------|------------|
| 17-1/2"   | 0' – 1170'  | 13-3/8" | 48#    | STC    | H-40  | New      | 1.41     | 1.44           | 5.73       |
| 12-1/4"   | 0' – 3950'  | 9-5/8"  | 36#    | LTC    | J-55  | New      | 1.26     | 1.63           | 3.19       |
| 8-3/4"    | 0' - 23272' | 5-1/2"  | 17#    | BTC    | P-110 | New      | 1.12     | 1.48           | 2.14