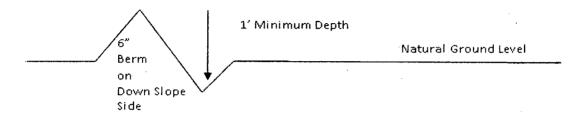

ss section and plans for typical road construction.

#### Ditching

Ditching shall be required on both sides of the road.

#### **Turnouts**

Vehicle turnouts shall be constructed on the road. Turnouts shall be intervisible with interval spacing distance less than 1000 feet. Turnouts shall conform to Figure 1; cross section and plans for typical road construction.

#### Drainage

Drainage control systems shall be constructed on the entire length of road (e.g. ditches, sidehill outsloping and insloping, lead-off ditches, culvert installation, and low water crossings).

A typical lead-off ditch has a minimum depth of 1 foot below and a berm of 6 inches above natural ground level. The berm shall be on the down-slope side of the lead-off ditch.

#### Cross Section of a Typical Lead-off Ditch



All lead-off ditches shall be graded to drain water with a 1 percent minimum to 3 percent maximum ditch slope. The spacing interval are variable for lead-off ditches and shall be determined according to the formula for spacing intervals of lead-off ditches, but may be amended depending upon existing soil types and centerline road slope (in %);

#### Formula for Spacing Interval of Lead-off Ditches

Example - On a 4% road slope that is 400 feet long, the water flow shall drain water into a lead-off ditch. Spacing interval shall be determined by the following formula:

400 foot road with 4% road slope: 
$$\frac{400'}{4\%} + 100' = 200'$$
 lead-off ditch interval

#### Cattle guards

An appropriately sized cattle guard sufficient to carry out the project shall be installed and maintained at