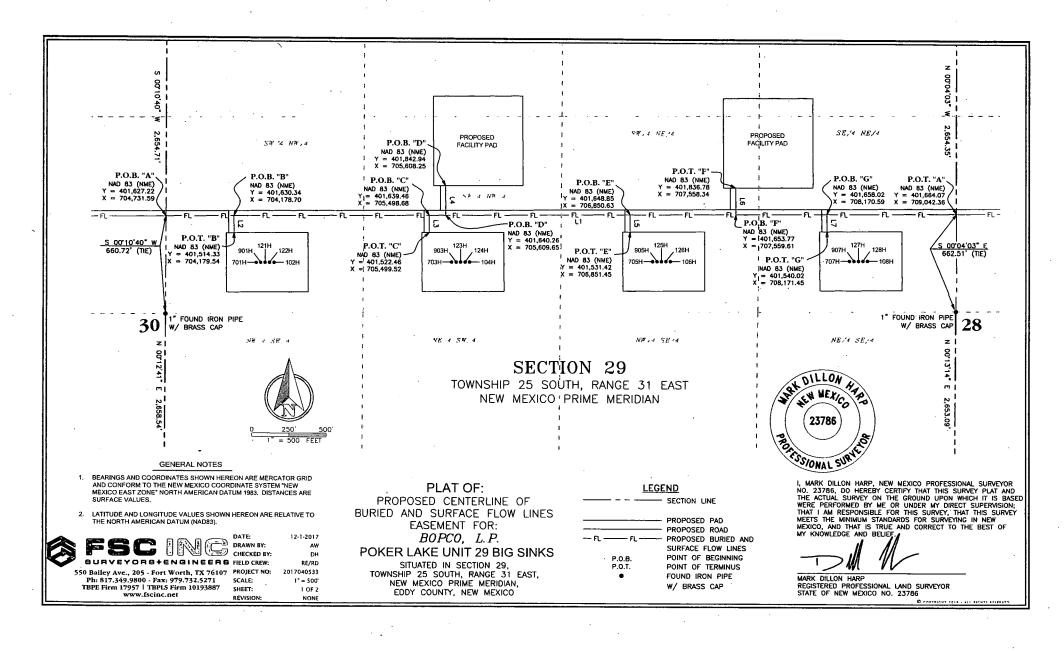

S = 1.00 ACRE



PLAT OF:
PROPOSED CENTERLINE OF
ACCESS ROADS FOR:
BOPCO, L.P.
POKER LAKE UNIT 29 BIG SINKS

SITUATED IN SECTION 29, TOWNSHIP 25 SOUTH, RANGE 31 EAST, NEW MEXICO PRIME MERIDIAN, EDDY COUNTY, NEW MEXICO I, MARK DILLON HARP, NEW MEXICO PROFESSIONAL SURVEYOR NO. 23786, DO HEREBY CERTIFY THAT THIS SURVEY PLAT AND THE ACTUAL SURVEY ON THE GROUND UPON WHICH IT IS BASED WERE PERFORMED BY ME OR UNDER MY DIRECT SUPPERVISION; THAT I AM RESPONSIBLE FOR THIS SURVEY, THAT THIS SURVEY MEETS THE MINIMUM STANDARDS FOR SURVEYING IN NEW MEXICO, AND THAT IS TRUE AND CORRECT TO THE BEST OF MY KNOWLEDGE AND BELIEF.

MARK DILLON HARP REGISTERED PROFESSIONAL LAND SURVEYOR STATE OF NEW MEXICO NO. 23786

© COPYPIGHT 2214 - 411 BIGHTS BERTEBYS!

## Poker Lake Unit 29 Big Sinks

1-Mile Radius Map





|      | LINE TABLE "A |          |
|------|---------------|----------|
| LINE | BEARING       | DISTANCE |
| L1   | N 89'36'09" E | 5310.89  |
|      | LINE TABLE "B | "        |
| 12   | S 00'24'55" E | 116.01   |
|      | LINE TABLE "C | ,,       |
| L3   | S 00'24'53" E | 117.00   |
|      | LINE TABLE "D |          |
| L4   | N 00°23'45" W | 202.69'  |
|      | LINE TABLE "E |          |
| L5   | S 00°24'02" E | 117.43   |
|      | LINE TABLE "F |          |
| L6   | N 00°23'57" W | 183.01'  |
| L7   | LINE TABLE "G | 118.01   |
|      |               |          |

TOTAL LENGTH = 6,165.04 FEET OR 373.64 RODS

#### POKER LAKE UNIT 29 BIG SINKS PROPOSED BURIED AND SURFACE FLOW LINES DESCRIPTION:

SURVEY OF A STRIP OF LAND 30.0 FEET WIDE AND 6,165.04 FEET, 373.64 RODS, OR 1.17 MILES IN