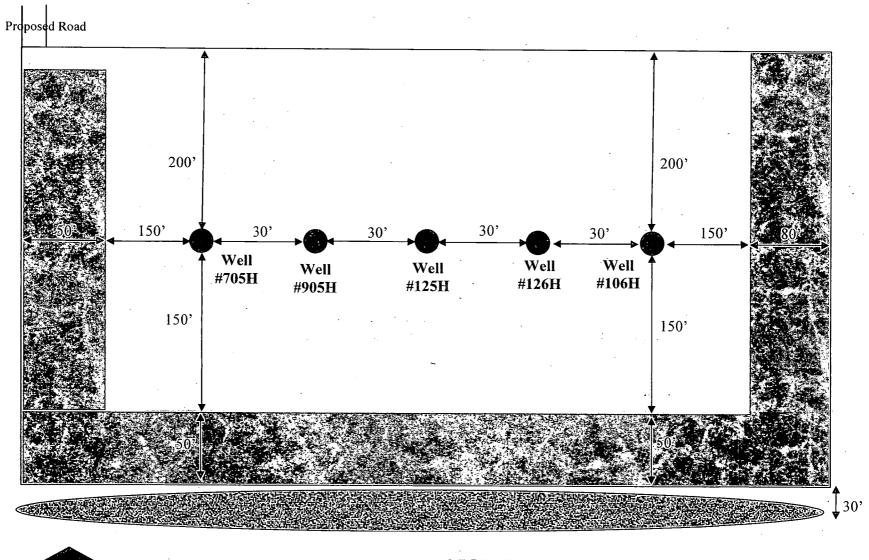

ICO

| DATE:       | 11-29-2017 | PROJECT NO: | 2017071011    |
|-------------|------------|-------------|---------------|
| DRAWN BY:   | Al         | SCALE:      | 1" = 100'     |
| CHECKED BY: | DH         | SHEET:      | 1 <b>OF</b> 1 |
| FIELD CREW: | RE         | REVISION:   | 1 [           |

Poker Lake Unit 29 BS #707H, 907H, 127H, 128H, 108H V-Door West (All Wells)







# Wellbore

Interim Reclamation



Ditch & Berm



Topsoil

Poker Lake Unit 29 BS #703H, 903H, 123H, 124H, 104H V-Door West (All Wells)







# Wellbore

Interim Reclamation



Ditch & Berm



👺 Topsoil

Poker Lake Unit 29 BS #701H, 901H, 121H, 122H, 102H V-Door West (All Wells)







# Wellbore

Interim Reclamation



Ditch & Berm



Poker Lake Unit 29 BS #705H, 905H, 125H, 126H, 106H V-Door West (All Wells)







# **LEGEND**



Ditch & Berm



Interim Reclamation

Wellbore

Topsoil

# Poker Lake Unit 29 BS List List of Proposed Wells; Changes from Notice of Staking BOPCO, L.P.

| <u>Pad Number</u> | New Well Name & Number     | Original Number | Section | Township   | Range | Surface Owner       | V-Door |
|-------------------|----------------------------|-----------------|---------|------------|-------|---------------------|--------|
| 1                 | Poker Lake Unit 29 BS 701H |                 | 29      | 258        | 31E   | Bureau of Land Mgmt | West   |
|                   | Poker Lake Unit 29 BS 901H |                 | 29      | 258        | 31E   | Bureau of Land Mgmt | West   |
|                   | Poker Lake Unit 29 BS 102H | .10 <b>0</b> 2H | 29      | <b>25S</b> | 31E   | B