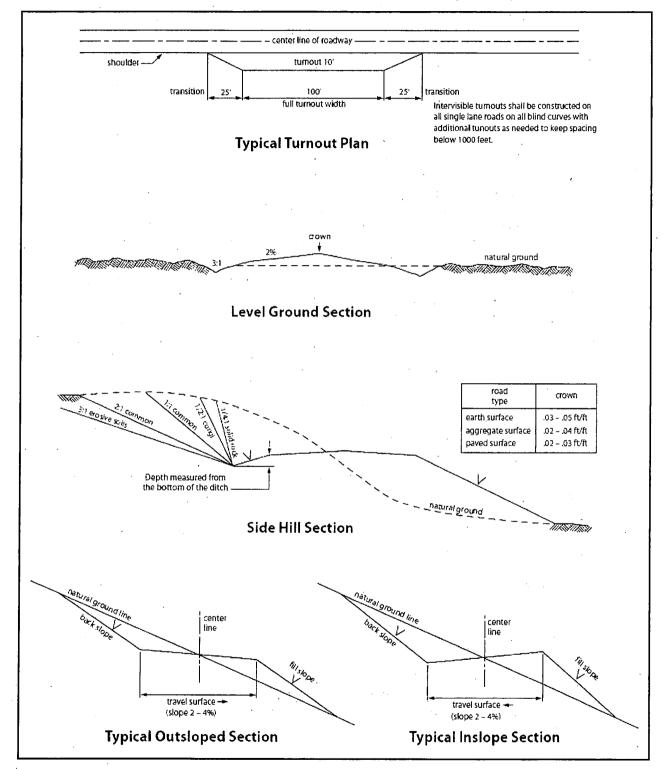

paired or replaced if they are damaged or have deteriorated beyond practical use. The operator shall be responsible for the condition of the existing cattle guards that are in place and are utilized during lease operations.

#### **Fence Requirement**

Where entry is granted across a fence line, the fence shall be braced and tied off on both sides of the passageway prior to cutting. The operator shall notify the private surface landowner or the grazing allotment holder prior to crossing any fences.

#### **Public Access**

Public access on this road shall not be restricted by the operator without specific written approval granted by the Authorized Officer.

Page 10 of 25

### **Construction Steps**

- 1. Salvage topsoil
- 3. Redistribute topsoil
- 2. Construct road
- 4. Revegetate slopes



Figure 1. Cross-sections and plans for typical road sections representative of BLM resource or FS local and higher-class roads.

#### VII. PRODUCTION (POST DRILLING)

#### A. WELL STRUCTURES & FACILITIES

#### **Placement of Production Facilities**

Production facilities should be placed on the well pad to allow for maximum interim recontouring and revegetation of the well location.

#### **Exclosure Netting (Open-top Tanks)**

Immediately following active drilling or completion operations, the operator will take actions necessary to prevent wildlife and livestock access, including avian wildlife, to all open-topped tanks that contain or have the potential to contain salinity sufficient to cause harm to wildlife or livestock, hydrocarbons, or Resource Conservation and Recovery Act of 197