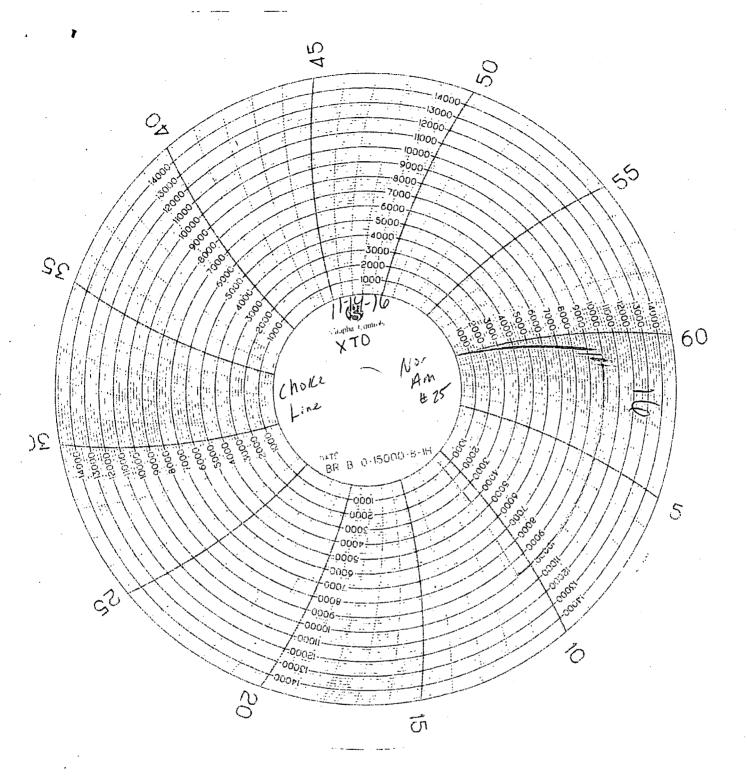

1/16 in.5K FLG |  |  |  |
| Product Description:  End Fitting 1 :  Satist Part No. :  Vorking Pressure : | 4 1/16 in.5K FLG<br>4774-6001<br>5,000 PSI |                                           |                        |  |  |  |

Gates E & S North America, Inc. certifies that the following hose assembly has been tested to the Gates Oilfield Roughneck Agreement/Specification requirements and passed the 15 minute hydrostatic test per API Spec 7K/Q1, Fifth Edition, June 2010, Test pressure 9.6.7 and per Table 9 to 7,500 psi in accordance with this product number. Hose burst pressure 9.6.7.2 exceeds the minimum of 2.5 times the working pressure per Table 9.

Quality:

Distr.

Signature :

QUALITY

6/8/2014

Technical Supervisor:

Date:

Signature:

PRODUCTION

56/8/2014

Form PTC 01 Rev.0 2



 $^{kiOOkj}$ WORKING PRESSURE -ASSEMB TEST DATE 01 -20:00-9000



U.S. Department of the Interior BUREAU OF LAND MANAGEMENT



APD ID: 10400037104

Operator Name: XTO PERMIAN OPERATING LLC

Well Name: POKER LAKE UNIT 29 BS

Well Type: OIL WELL

Submission Date: 01/07/2019

Well Number: 703H

Well Work Type: Drill

Highlighted data reflects the most recent changes

**Show Final Text** 

# **Section 1 - Existing Roads**

Will existing roads be used? YES

**Existing Road Map:** 

PLU\_29\_BS\_703H\_Road\_20181210133411.pdf

Existing Road Purpose: ACCESS,FLUID TRANSPORT

Row(s) Exist? YES

ROW ID(s)

ID:

Do the existing roads need to be improved? NO

**Existing Road Improvement Description:** 

**Existing Road Improvement Attachment:** 

# Section 2 - New or Reconstructed Access Roads

Will