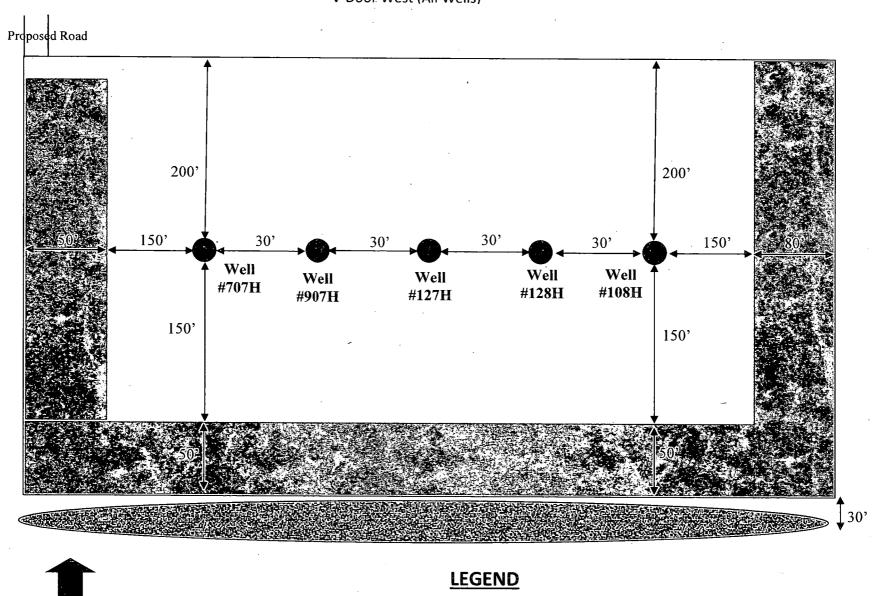

ley Ave., 205 - Fort Worth, TX 76107 Ph: 817.349.9800 - Fax: 979.732.5271 TBPE Firm 17957 | TBPLS Firm 10193887 www.fscinc.net

D COPYRIGHT 2016 - ALL RIGHTS RESERVED

PROPOSED ACCESS RD.
PROPOSED PAD

# BOPCO, L.P.

## WELL SITE PLAN

POKER LAKE UNIT 29 BIG SINKS #703H LOCATED 1,920 FEET FROM THE WEST LINE AND 2,310 FEET FROM THE NORTH LINE OF SECTION 29, TOWNSHIP 25 SOUTH, RANGE 31 EAST, N.M.P.M. EDDY COUNTY, NEW MEXICO

| DATE:       | 11-29-2017 | PROJECT NO: | 2017071011    |
|-------------|------------|-------------|---------------|
| DRAWN BY:   | Al         | SCALE:      | 1" = 100'     |
| CHECKED BY: | DH         | SHEET:      | 1 <b>OF</b> 1 |
| FIELD CREW: | RE         | REVISION:   | 1 [           |

Poker Lake Unit 29 BS #707H, 907H, 127H, 128H, 108H V-Door West (All Wells)







# Wellbore

Interim Reclamation



Ditch & Berm



Topsoil

Poker Lake Unit 29 BS #703H, 903H, 123H, 124H, 104H V-Door West (All Wells)







# Wellbore

Interim Reclamation



Ditch & Berm



👺 Topsoil

Poker Lake Unit 29 BS #701H, 901H, 121H, 122H, 102H V-Door West (All Wells)







# Wellbore

Interim Reclamation



Ditch & Berm



Poker Lake Unit 29 BS #705H, 905H, 125H, 126H, 106H V-Door West (All Wells)







# **LEGEND**



Ditch & Berm



Interim Reclamation

Wellbore

Topsoil

# Poker Lake Unit 29 BS List List of Proposed Wells; Changes from Notice of Staking BOPCO, L.P.

| <u>Pad Number</u> | New Well Name & Number     | Original Number | Section | Township   | Range | Surface Owner       | V-Door |
|-------------------|----------------------------|-----------------|----