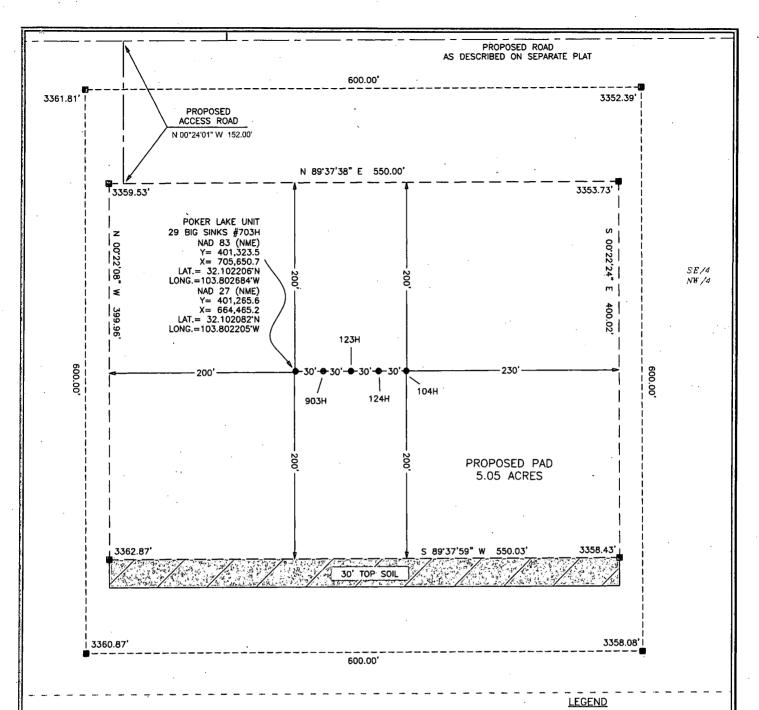

| 3      | <b>T26</b>                  | R30E              | T26 R          | <b>34 E</b> 5      | 4        | 3                                             | <b>T26</b>                  | R31E              | T26 R3               | 5 5             | 4       | 3        | 2    |

POKER LAKE UNIT 29 BIG SINKS #703H LOCATED 1,920 FEET FROM THE WEST LINE AND 2,310 FEET FROM THE NORTH LINE OF SECTION 29, TOWNSHIP 25 SOUTH, RANGE 31 EAST, N.M.P.M. EDDY COUNTY, NEW MEXICO





DATE:

DRAWN BY:

CHECKED BY: SURVEYORS+ENGINEERS FIELD CREW:

550 Bailey Ave., 205 - Fort Worth, TX 76107 PROJECT NO: SCALE: SHEET:

DATE:

REVISION:

11-28-2017 ΑW DΗ RE/RR 2017071011 1"= 10,000" 1 OF 1

5,000' 10,000' = 10,000 FEET

Ph: 817.349.9800 - Fax: 979.732.5271 TBPE Firm 17957 | TBPLS Firm 10193887 www.fscinc.net



# SECTION 29

NE/4 SW/4

TOWNSHIP 25 SOUTH, RANGE 31 EAST NEW MEXICO PRIME MERIDIAN

NOTE:

1). SEE "TOPOGRAPHICAL AND ACCESS ROAD MAP" FOR PROPOSED ROAD LOCATION



#### **DIRECTIONS TO THIS LOCATION:**

FROM THE INTERSECTION OF HWY 128 AND BUCK JACKSON RD. GO SOUTHWEST ON BUCK JACKSON ROAD (GRAVEL) APPROX. 4.5 MILES TO THE INTERSECTION WITH BUCKTHORN RD. (GRAVEL). TURN LEFT (SOUTH) APPROX. 9.0 MILES, RD. HEADS SOUTH THEN WEST TO INTERSECTION WITH BUCK JACKSON RD. (GRAVEL). TURN LEFT (SOUTH) APPROX. 0.5 MILES, ARRIVING AT THE PROPOSED ROAD AND THE LOCATION IS TO THE EAST.



550 Bailey Ave., 205 - Fort Worth, TX 76107 Ph: 817.349.9800 - Fax: 979.732.5271 TBPE Firm 17957 | TBPLS Firm 10193887 www.fscinc.net

D COPYRIGHT 2016 - ALL RIGHTS RESERVED

PROPOSED ACCESS RD.
PROPOSED PAD

# BOPC