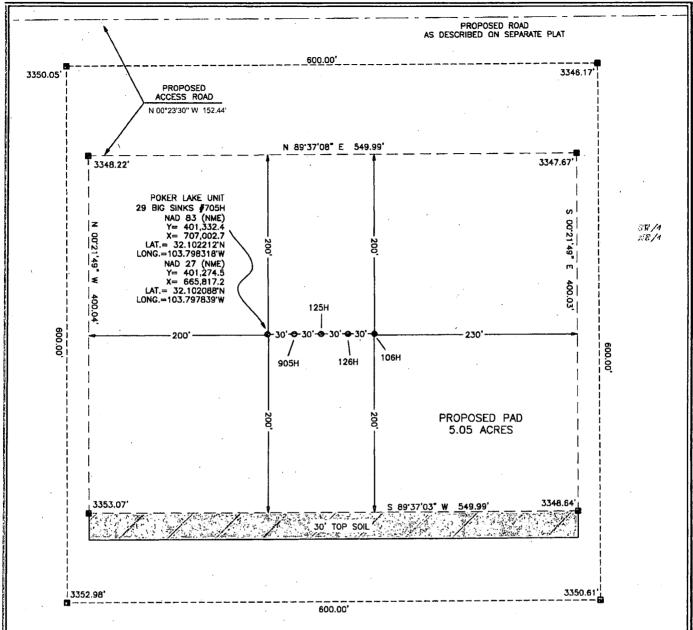

OPOGRAPHICAL AND ACCESS ROAD MAP" FOR PROPOSED ROAD LOCATION

#### **DIRECTIONS TO THIS LOCATION:**







550 Bailey Avc., 205 - Fort Worth, TX 76107 Ph: 817-349.9800 - Fax: 979.732.5271 TBPE Firm 17957 | TBPLS Firm 10193887 www.fscinc.net

COPYRIGHT 1816 - ALL RICHTS RESERVED

# BOPCO, L.P.

**LEGEND** 

### WELL SITE PLAN

POKER LAKE UNIT 29 BIG SINKS #703H LOCATED 1,920 FEET FROM THE WEST LINE AND 2,310 FEET FROM THE NORTH LINE OF SECTION 29, TOWNSHIP 25 SOUTH, RANGE 31 EAST, N.M.P.M. EDDY COUNTY, NEW MEXICO

| DATE:       | 11-29-2017 | PROJECT NO: | 2017071011 |
|-------------|------------|-------------|------------|
| DRAWN BY:   | Αl         | SCALE:      | 1' = 100'  |
| CHECKED BY: | DH         | SHEET:      | 1 OF 1     |
| FIELD CREW: | RE         | REVISION:   | 1          |



NH /1 SE/A

## SECTION 29

TOWNSHIP 25 SOUTH, RANGE 31 EAST NEW MEXICO PRIME MERIDIAN



1). SEE "TOPOGRAPHICAL AND ACCESS ROAD MAP" FOR PROPOSED ROAD LOCATION

### DIRECTIONS TO THIS LOCATION:

FROM THE INTERSECTION OF HWY 128 AND BUCK JACKSON RD. GO SOUTHWEST ON BUCK JACKSON ROAD (GRAVEL) APPROX. 4.5 MILES TO THE INTERSECTION WITH BUCKTHORN RD. (GRAVEL). TURN LEFT (SOUTH) APPROX. 9.0 MILES, RD. HEADS SOUTH THEN WEST TO INTERSECTION WITH BUCK JACKSON RD. (GRAVEL). TURN LEFT (SOUTH) APPROX. 0.5 MILES, ARRIVING AT THE PROPOSED ROAD AND THE LOCATION IS TO THE EAST.



550 Bailey Ave., 205 - Fort Worth, TX 76107 Ph: 817.349.9800 - Fax: 979.732.5271 TBPE Firm 17957 | TBPLS Firm 10193887 www.fscinc.net

COPYRIGHT 2016 - ALL RIGHTS RESERVED

### LEGEND

PROPOSED ACCESS RD.
- PROPOSED PAD

# BO