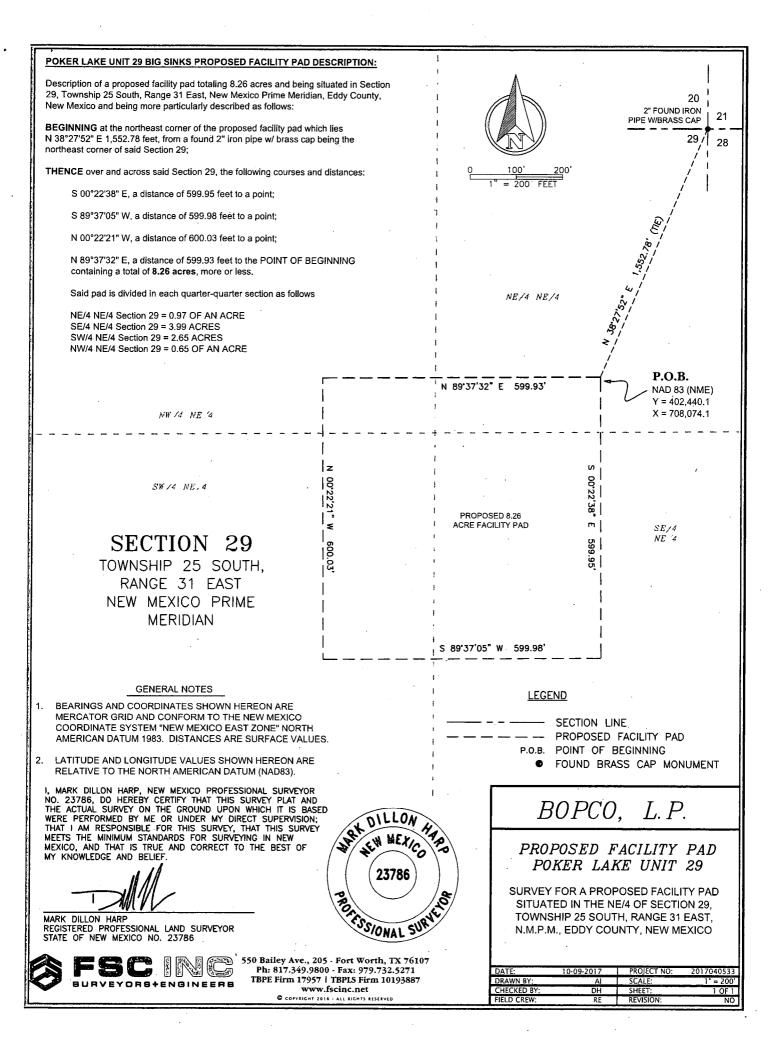

MEXICO PROPOSED FACILITY PAD MY KNOWLEDGE AND BELIEF. POKER LAKE UNIT 29 SURVEY FOR A PROPOSED FACILITY PAD

FSC INC

MARK DILLON HARP REGISTERED PROFESSIONAL LAND SURVEYOR

STATE OF NEW MEXICO NO. 23786

550 Bailey Ave., 205 - Fort Worth, TX 76107 Ph: 817.349.9800 - Fax: 979.732.5271 TBPE Firm 17957 | TBPLS Firm 10193887 www.fscinc.net

COPYRIGHT 2016 - ALL RIGHTS RESERVED

SURVEY FOR A PROPOSED FACILITY PAD SITUATED IN THE NW/4 OF SECTION 29, TOWNSHIP 25 SOUTH, RANGE 31 EAST, N.M.P.M., EDDY COUNTY, NEW MEXICO

| DATE:       | 10-09-2017 | PROJECT NO: | 2017040533 |
|-------------|------------|-------------|------------|
| DRAWN BY:   | AL         | SCALE:      | 1" = 200"  |
| CHECKED BY: | DH         | SHEET:      | 1 OF 1     |
| FIELD CREW: | RE         | REVISION:   | NO         |





#### LINE TABLE "A"

|          | , ,            |          |
|----------|----------------|----------|
| LINE     | BEARING        | DISTANCE |
| L1       | N 89'36'10" E  | 5310.49  |
|          | LINE TABLE "B" |          |
| L2<br>L3 | S 00'24'55" E  | 226.02   |
| L3       | N 89'57'02" E  | 44.81    |
|          | LINE TABLE "C" |          |
| L4<br>L5 | S 00'24'20" E  | 226.62   |
| _L5      | N 90'00'00" E  | 44.91    |
|          | LINE TABLE "D" |          |
| L6<br>L7 | N 00'24'21" W  | 122.73   |
| L7       | S 89'53'46" E  | 14.73    |
|          | LINE TABLE "E" |          |
| L8<br>L9 | S 00°23'30" E  | 227.16'  |
| L9       | S 89'59'38" E  | 45.06    |
|          | LINE TABLE "F" |          |
| L10      | N 00°24'30" W  | 103.00   |
| L11      | N 90.00,00, E  | 14.79