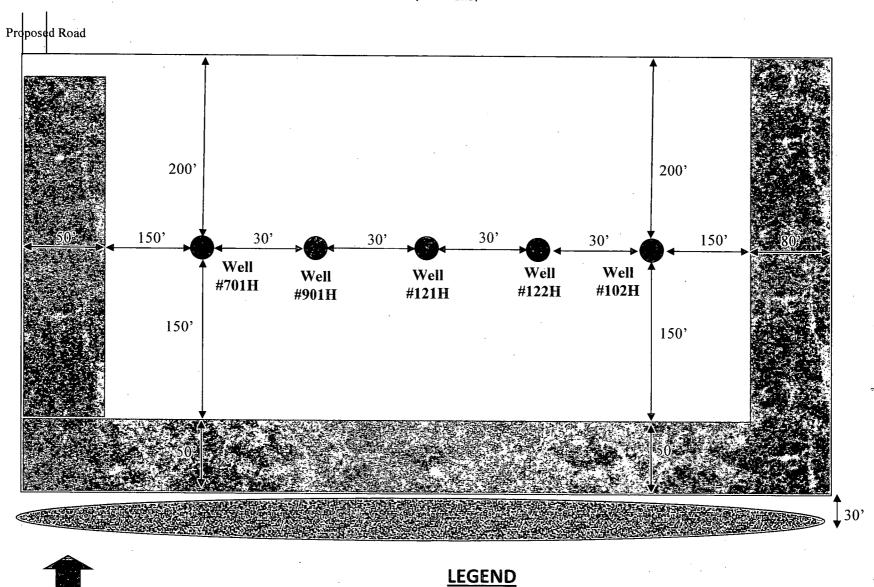

T FROM THE WEST LINE AND 2,310 FEET FROM THE NORTH LINE OF SECTION 29, TOWNSHIP 25 SOUTH, RANGE 31 EAST, N.M.P.M. EDDY COUNTY, NEW MEXICO

| DATE:       | 11-29-2017 | PROJECT NO: | 2017071011    |
|-------------|------------|-------------|---------------|
| DRAWN BY:   | Al         | SCALE:      | 1" = 100'     |
| CHECKED BY: | DH         | SHEET:      | 1 <b>OF</b> 1 |
| FIELD CREW: | RE         | REVISION:   | 1 [           |

Poker Lake Unit 29 BS #707H, 907H, 127H, 128H, 108H V-Door West (All Wells)







# Wellbore

Interim Reclamation



Ditch & Berm



Topsoil

Poker Lake Unit 29 BS #703H, 903H, 123H, 124H, 104H V-Door West (All Wells)







# Wellbore

Interim Reclamation



Ditch & Berm



👺 Topsoil

Poker Lake Unit 29 BS #701H, 901H, 121H, 122H, 102H V-Door West (All Wells)







# Wellbore

Interim Reclamation



Ditch & Berm



Poker Lake Unit 29 BS #705H, 905H, 125H, 126H, 106H V-Door West (All Wells)







# **LEGEND**



Ditch & Berm



Interim Reclamation

Wellbore

Topsoil

# Poker Lake Unit 29 BS List List of Proposed Wells; Changes from Notice of Staking BOPCO, L.P.

| <u>Pad Number</u> | New Well Name & Number     | Original Number | Section | Township   | Range | Surface Owner       | V-Door |
|-------------------|----------------------------|-----------------|---------|------------|-------|---------------------|--------|
| 1                 | Poker Lake Unit 29 BS 701H |                 | 29      | 258        | 31E   | Bureau of Land Mgmt | West   |
|                   | Poker Lake Unit 29 BS 901H |                 | 29      | 258        | 31E