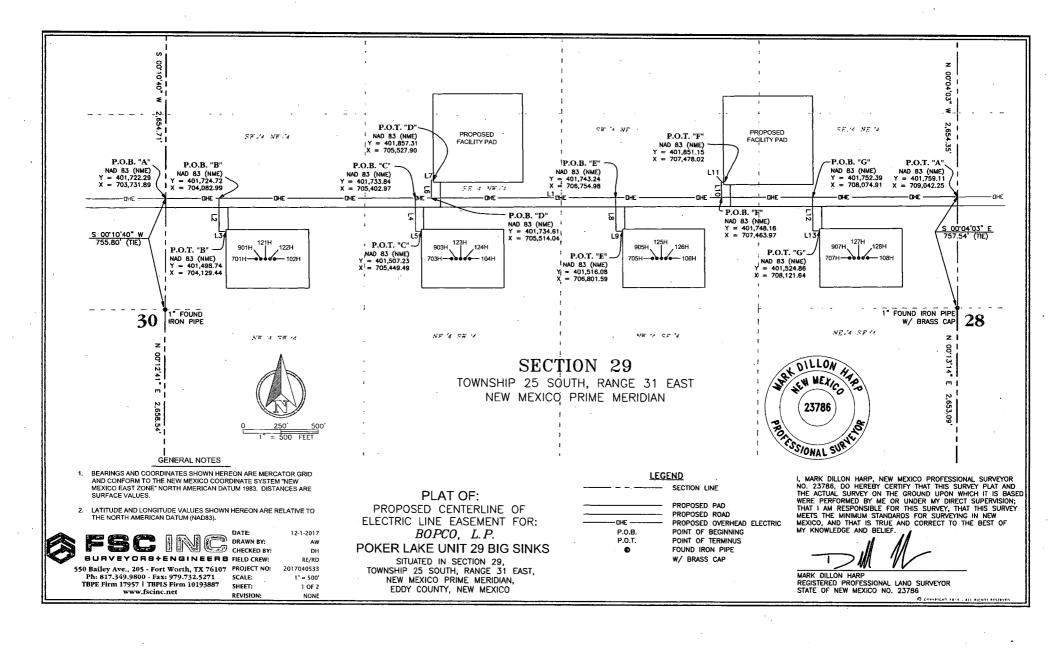

EXICO PROPOSED FACILITY PAD MY KNOWLEDGE AND BELIEF. POKER LAKE UNIT 29 SURVEY FOR A PROPOSED FACILITY PAD

FSC INC

MARK DILLON HARP REGISTERED PROFESSIONAL LAND SURVEYOR

STATE OF NEW MEXICO NO. 23786

550 Bailey Ave., 205 - Fort Worth, TX 76107 Ph: 817.349.9800 - Fax: 979.732.5271 TBPE Firm 17957 | TBPLS Firm 10193887 www.fscinc.net

COPYRIGHT 2016 - ALL RIGHTS RESERVED

SURVEY FOR A PROPOSED FACILITY PAD SITUATED IN THE NW/4 OF SECTION 29, TOWNSHIP 25 SOUTH, RANGE 31 EAST, N.M.P.M., EDDY COUNTY, NEW MEXICO

| DATE:       | 10-09-2017 | PROJECT NO: | 2017040533 |
|-------------|------------|-------------|------------|
| DRAWN BY:   | AL         | SCALE:      | 1" = 200"  |
| CHECKED BY: | DH         | SHEET:      | 1 OF 1     |
| FIELD CREW: | RE         | REVISION:   | NO         |





#### LINE TABLE "A"

|          | , ,            |          |
|----------|----------------|----------|
| LINE     | BEARING        | DISTANCE |
| L1       | N 89'36'10" E  | 5310.49  |
|          | LINE TABLE "B" |          |
| L2<br>L3 | S 00'24'55" E  | 226.02   |
| L3       | N 89'57'02" E  | 44.81    |
|          | LINE TABLE "C" |          |
| L4<br>L5 | S 00'24'20" E  | 226.62   |
| _L5      | N 90'00'00" E  | 44.91    |
|          | LINE TABLE "D" |          |
| L6<br>L7 | N 00'24'21" W  | 122.73   |
| L7       | S 89'53'46" E  | 14.73    |
|          | LINE TABLE "E" |          |
| L8<br>L9 | S 00°23'30" E  | 227.16'  |
| L9       | S 89'59'38" E  | 45.06    |
|          | LINE TABLE "F" |          |
| L10      | N 00°24'30" W  | 103.00   |
| L11      | N 90.00,00, E  | 14.79