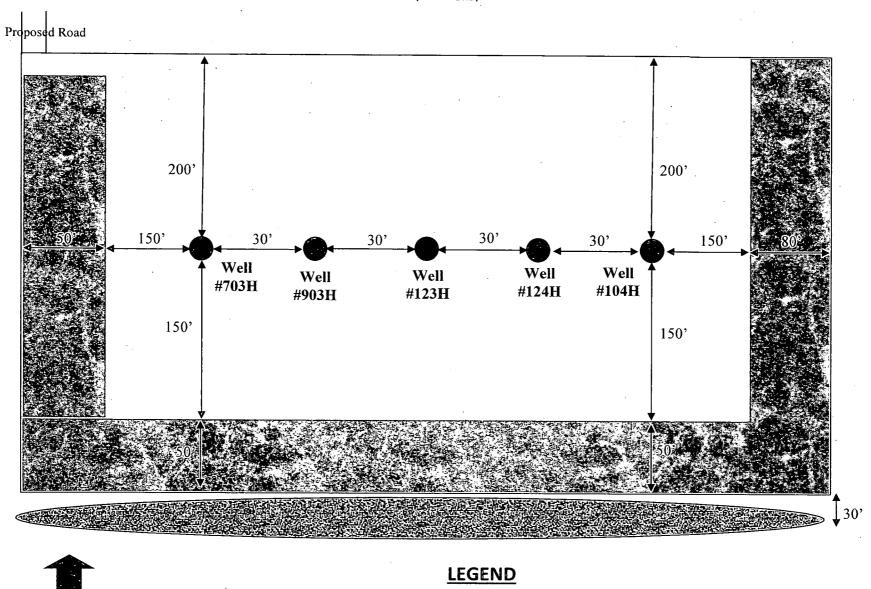

6 - ALL RIGHTS RESERVED

PROPOSED ACCESS RD.
PROPOSED PAD

# BOPCO, L.P.

## WELL SITE PLAN

POKER LAKE UNIT 29 BIG SINKS #703H LOCATED 1,920 FEET FROM THE WEST LINE AND 2,310 FEET FROM THE NORTH LINE OF SECTION 29, TOWNSHIP 25 SOUTH, RANGE 31 EAST, N.M.P.M. EDDY COUNTY, NEW MEXICO

| DATE:       | 11-29-2017 | PROJECT NO: | 2017071011    |
|-------------|------------|-------------|---------------|
| DRAWN BY:   | Al         | SCALE:      | 1" = 100'     |
| CHECKED BY: | DH         | SHEET:      | 1 <b>OF</b> 1 |
| FIELD CREW: | RE         | REVISION:   | 1 [           |

Poker Lake Unit 29 BS #707H, 907H, 127H, 128H, 108H V-Door West (All Wells)







# Wellbore

Interim Reclamation



Ditch & Berm



Topsoil

Poker Lake Unit 29 BS #703H, 903H, 123H, 124H, 104H V-Door West (All Wells)







# Wellbore

Interim Reclamation



Ditch & Berm



👺 Topsoil

Poker Lake Unit 29 BS #701H, 901H, 121H, 122H, 102H V-Door West (All Wells)







# Wellbore

Interim Reclamation



Ditch & Berm



Poker Lake Unit 29 BS #705H, 905H, 125H, 126H, 106H V-Door West (All Wells)







# **LEGEND**



Ditch & Berm



Interim Reclamation

Wellbore

Topsoil

# Poker Lake Unit 29 BS List List of Proposed Wells; Changes from Notice of Staking BOPCO, L.P.

| <u>Pad Number</u> | New Well Name & Number     | Original Number | Section | Township   | Range | Surface Owner       | V-Door |
|-------------------|----------------------------|-----------------|---------|------------|-------|---------------------|--------|
| 1                 | Poker Lake Unit 29 BS 701H |                 | 29      | 258