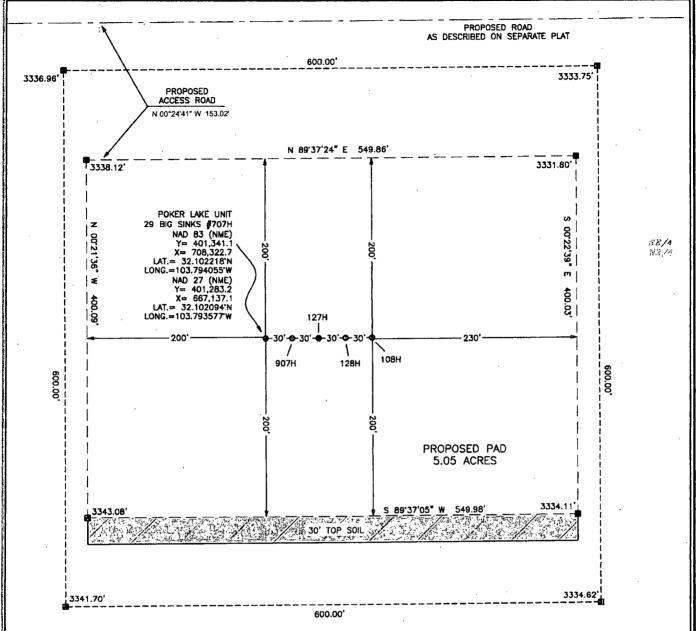

RRIVING AT THE PROPOSED ROAD AND THE LOCATION IS TO THE EAST.



550 Bailey Ave., 205 - Fort Worth, TX 76107 Ph: 817.349.9800 - Fax: 979.732.5271 TBPE Firm 17957 | TBPLS Firm 10193887 www.fscinc.net

COPYRIGHT 2016 - ALL RIGHTS RESERVED

### LEGEND

PROPOSED ACCESS RD.
- PROPOSED PAD

# BOPCO, L.P.

### WELL SITE PLAN

POKER LAKE UNIT 29 BIG SINKS #705H LOCATED 2,040 FEET FROM THE EAST LINE AND 2,310 FEET FROM THE NORTH LINE OF SECTION 29, TOWNSHIP 25 SOUTH, RANGE 31 EAST, N.M.P.M. EDDY COUNTY, NEW MEXICO

| DATE:       | 11-29-2017 | PROJECT NO: | 2017071016 |
|-------------|------------|-------------|------------|
| DRAWN BY:   | AL         | SCALE:      | 1" = 100"  |
| CHECKED BY: | DH         | SHEET:      | 1 OF 1     |
| FIELD CREW: | RE         | REVISION:   | 1          |

4 B24



NE/A SE/A

# SECTION 29

TOWNSHIP 25 SOUTH, RANGE 31 EAST NEW MEXICO PRIME MERIDIAN



1). SEE "TOPOGRAPHICAL AND ACCESS ROAD MAP" FOR PROPOSED ROAD LOCATION

### DIRECTIONS TO THIS LOCATION:

FROM THE INTERSECTION OF HWY 128 AND BUCK JACKSON RD. GO SOUTHWEST ON BUCK JACKSON ROAD (GRAVEL) APPROX. 4.5 MILES TO THE INTERSECTION WITH BUCKTHORN RD. (GRAVEL). TURN LEFT (SOUTH) APPROX. 9.0 MILES, RD. HEADS SOUTH THEN WEST TO INTERSECTION WITH BUCK JACKSON RD. (GRAVEL). TURN LEFT (SOUTH) APPROX. 0.5 MILES, ARRIVING AT THE PROPOSED ROAD AND THE LOCATION IS TO THE EAST.



550 Bailey Ave., 205 - Fort Worth, TX 76107 Ph: 817.349.9800 - Fax: 979.732.5271 TBPE Firm 17957 | TBPLS Firm 10193887 www.fscinc.net

O COPYRIGHT 2016 - ALL RICHTS RESERVED

#### **LEGEND**

PROPOSED ACCESS RD. PROPOSED PAD

#