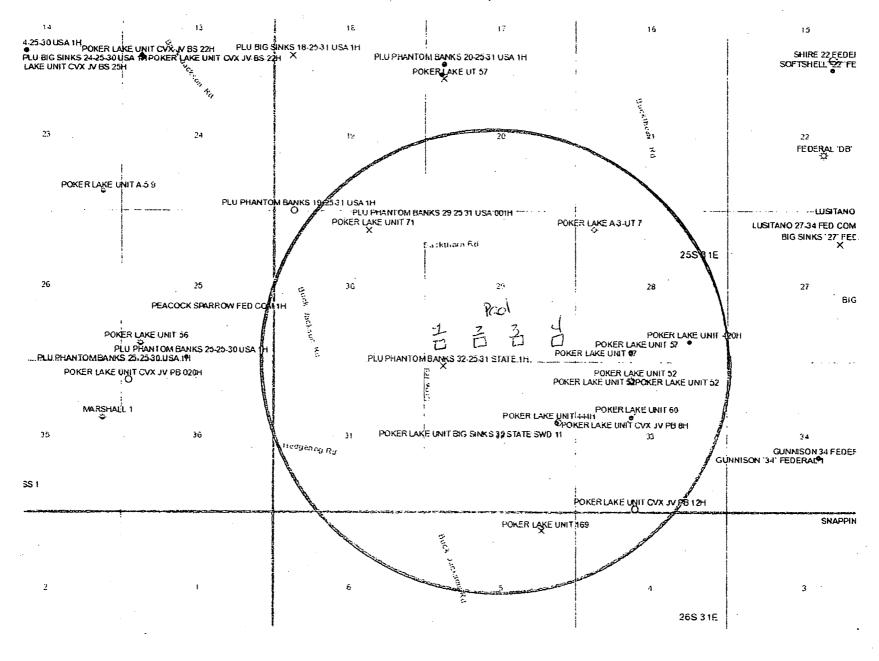

ODS = 1.00 ACRE



PLAT OF:
PROPOSED CENTERLINE OF
ACCESS ROADS FOR:
BOPCO, L.P.
POKER LAKE UNIT 29 BIG SINKS

SITUATED IN SECTION 29, TOWNSHIP 25 SOUTH, RANGE 31 EAST, NEW MEXICO PRIME MERIDIAN, EDDY COUNTY, NEW MEXICO I, MARK DILLON HARP, NEW MEXICO PROFESSIONAL SURVEYOR NO. 23786, DO HEREBY CERTIFY THAT THIS SURVEY PLAT AND THE ACTUAL SURVEY ON THE GROUND UPON WHICH IT IS BASED WERE PERFORMED BY ME OR UNDER MY DIRECT SUPPERVISION; THAT I AM RESPONSIBLE FOR THIS SURVEY, THAT THIS SURVEY MEETS THE MINIMUM STANDARDS FOR SURVEYING IN NEW MEXICO, AND THAT IS TRUE AND CORRECT TO THE BEST OF MY KNOWLEDGE AND BELIEF.

MARK DILLON HARP REGISTERED PROFESSIONAL LAND SURVEYOR STATE OF NEW MEXICO NO. 23786

© COPYPIGHT 2214 - 411 BIGHTS BERTEBYS!

## Poker Lake Unit 29 Big Sinks

1-Mile Radius Map





|      | LINE TABLE "A |          |
|------|---------------|----------|
| LINE | BEARING       | DISTANCE |
| L1   | N 89'36'09" E | 5310.89  |
|      | LINE TABLE "B | "        |
| 12   | S 00'24'55" E | 116.01   |
|      | LINE TABLE "C | ,,       |
| L3   | S 00'24'53" E | 117.00   |
|      | LINE TABLE "D |          |
| L4   | N 00°23'45" W | 202.69'  |
|      | LINE TABLE "E |          |
| L5   | S 00°24'02" E | 117.43   |
|      | LINE TABLE "F |          |
| L6   | N 00°23'57" W | 183.01'  |
| L7   | LINE TABLE "G | 118.01   |
|      |               |          |

TOTAL LENGTH = 6,165.04 FEET OR 373.64 RODS

#### POKER LAKE UNIT 29 BIG SINKS PROPOSED BURIED AND SURFACE FLOW LINES DESCRIPTION:

SURVEY OF A STRIP OF LAND 30.0 FEET WIDE AND 6,165.04 FEET, 373.64 RODS, OR 1.17 MILES