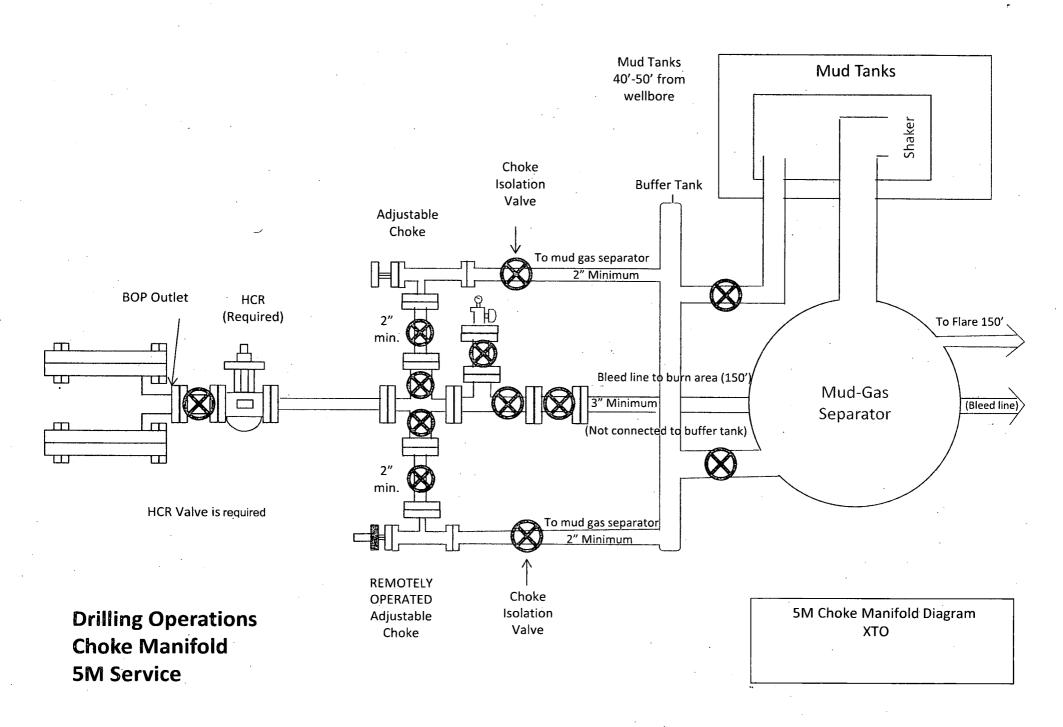

his area and hole seepage will be compensated for by additions of small amounts of LCM in the drilling fluid.

Contingency Plans geohazards attachment:

Hydrogen Sulfide drilling operations plan required? YES

Well Name: POKER LAKE UNIT 29 BS

Well Number: 703H

#### Hydrogen sulfide drilling operations plan:

PLU\_29\_BS\_H2S\_Plan\_20181206110957.pdf PLU\_29\_BS\_H2S\_Pad\_2\_20181210133157.pdf

#### **Section 8 - Other Information**

#### Proposed horizontal/directional/multi-lateral plan submission:

PLU\_29\_BS\_703H\_DD\_20181210133227.pdf

Other proposed operations facets description:

Other proposed operations facets attachment:

PLU\_29\_BS\_703H\_GCPE\_20181210133305.pdf PLU\_29\_BS\_703H\_GCPW\_20181210133321.pdf

Other Variance attachment:

PLU\_29\_BS\_FH\_20181206111143.pdf





#### BOPCO, LP Poker Lake Unit 29 Big Sinks 701H Projected TD: 23272' MD / 10183' TVD

SHL: 2310' FNL & 600' FWL , Section 29, T25S, R31E BHL: 200' FSL & 330' FWL , Section 5, T26S, R31E Eddy County, NM

#### Casing Worksheet

| Hole Size | Depth       | OD Csg  | Weight | Collar | Grade | New/Used | SF Burst | SF<br>Collapse | SF Tension |
|-----------|-------------|---------|--------|--------|-------|----------|----------|----------------|------------|
| 17-1/2"   | 0' – 1170'  | 13-3/8" | 48#    | STC    | H-40  | New      | 1.41     | 1.44           | 5.73       |
| 12-1/4"   | 0' – 3950'  | 9-5/8"  | 36#    | LTC    | J-55  | New      | 1.26     | 1.63           | 3.19       |
| 8-3/4"    | 0' - 23272' | 5-1/2"  | 17#    | BTC    | P-110 | New      | 1.12     | 1.48           | 2.