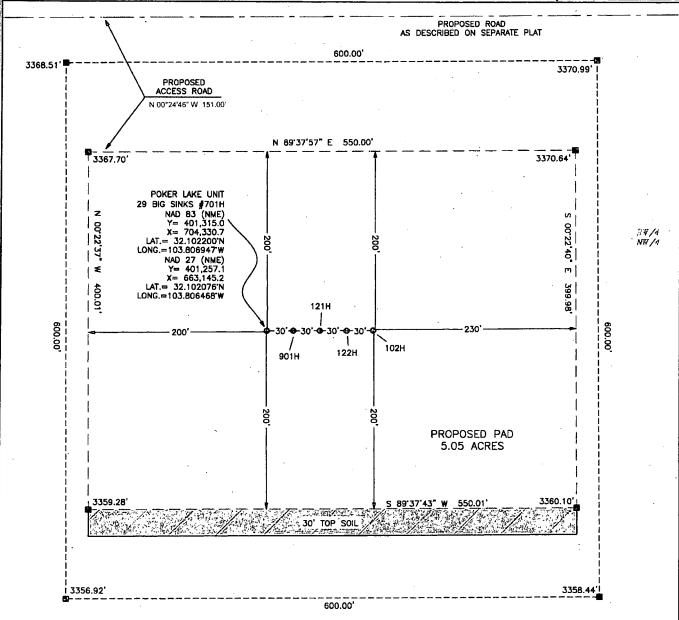

BS 126H | 12 <b>0</b> 6H  | 29      | 25\$       | 31E   | Bureau of Land Mgmt | West   |
| 4                 | Poker Lake Unit 29 BS 707H |                 | 29      | 25S        | 31E   | Bureau of Land Mgmt | West   |
|                   | Poker Lake Unit 29 BS 907H |                 | 29      | 25S        | 31E   | Bureau of Land Mgmt | West   |
|                   | Poker Lake Unit 29 BS 108H | 10 <b>0</b> 8H  | 29      | 25\$       | 31E   | Bureau of Land Mgmt | West   |
|                   | Poker Lake Unit 29 BS 127H | 12 <b>0</b> 7H  | 29      | 25S        | 31E   | Bureau of Land Mgmt | West   |
|                   | Poker Lake Unit 29 BS 128H | 12 <b>0</b> 8H  | 29      | 25S        | 31E   | Bureau of Land Mgmt | West   |

<sup>\*</sup> Bold Indicates Portion Changed

Pad 1



NW /4 SW /4

# SECTION 29

TOWNSHIP 25 SOUTH, RANGE 31 EAST NEW MEXICO PRIME MERIDIAN



1). SEE "TOPOGRAPHICAL AND ACCESS ROAD MAP" FOR PROPOSED ROAD LOCATION

#### DIRECTIONS TO THIS LOCATION:

FROM THE INTERSECTION OF HWY 128 AND BUCK JACKSON RD. GO SOUTHWEST ON BUCK JACKSON ROAD (GRAVEL) APPROX. 4.5 MILES TO THE INTERSECTION WITH BUCKTHORN RD. (GRAVEL). TURN LEFT (SOUTH) APPROX. 9.0 MILES, RD. HEADS SOUTH THEN WEST TO INTERSECTION WITH BUCK JACKSON RD. (GRAVEL). TURN LEFT (SOUTH) APPROX. 0.5 MILES, ARRIVING AT THE PROPOSED ROAD AND THE LOCATION IS TO THE EAST.



550 Bailey Ave., 205 - Fort Worth, TX 76107 Ph: 817.349.9800 - Fax: 979.732.5271 TBPE Firm 17957 | TBPLS Firm 10193887 www.fscinc.net

COPYRIGHT 2016 - ALL RICHTS RESERVED

#### LEGEND

PROPOSED ACCESS RD.

PROPOSED PAD

# B