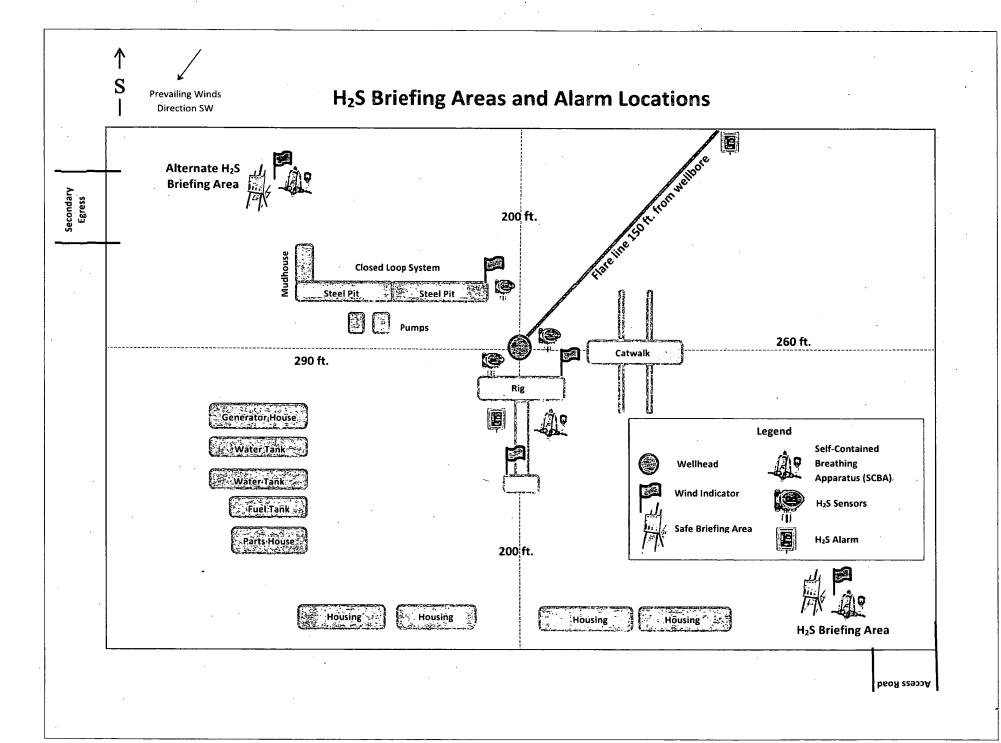

|                                                                                                                                            |
| Bureau of Land Management – Hobbs<br>New Mexico Oil Conservation Division – Hobbs                                                                                  | 575-393-3612<br>575-393-6161                                                                                                               |
| For Eddy County: Bureau of Land Management - Carlsbad New Mexico Oil Conservation Division - Artesia                                                               | 575-234-5972<br>575-748-1283                                                                                                               |





XTO Energy Eddy County, NM (NAD-27) PLU 29 Big Sinks #703H

OH

Plan: PERMIT

## **Standard Planning Report**

08 December, 2017

Project: Eddy County, NM (NAD-27) Site: PLU 29 Big Sinks Well: #703H Wellbore: OH Design: PERMIT

PROJECT DETAILS: Eddy County, NM (NAD-27)

Plan: PERMIT (#703H/OH)

Date: 10:29, December 08 2017

Geodetic System: US State Plane 1927 (Exact solution)
Datum: NAD 1927 (NADCON CONUS)
Ellipsoid: Clarke 1866
Zone: New Mexico East 3001
System Datum: Mean Sea Level WELL DETAILS: #703H Rig Name: RKB = 27' @ 3386,00usft Ground Level: 3359,00 +N/-S 0.00 +E/-W 0.00 Latittude 32.102082 Easting 664465.20 Longitude -103.802205 Northing 401265.60 DESIGN TARGET DETAILS Longitude -103.802205 -103.803154 -103.803155 -103.803096 Name #703H: SHL (2310' FNL/ 1920' FWL) #703H: PB