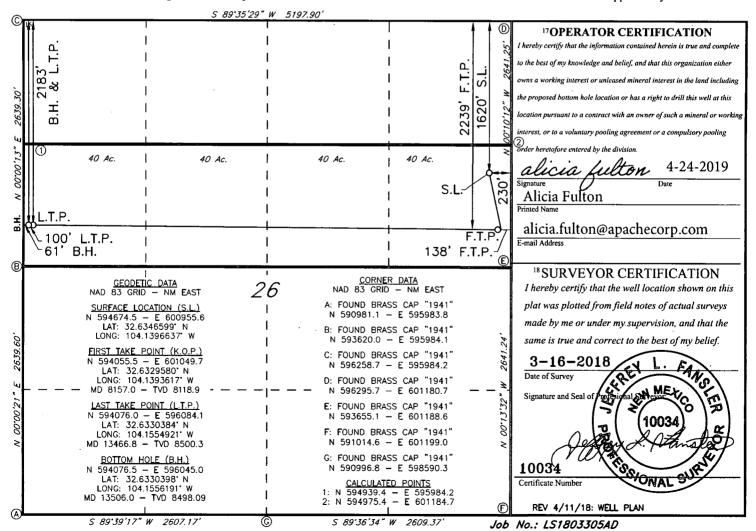

DISTRICT II-ARTESIA O.C.D. District Office

WELL LOCATION AND ACREAGE DEDICATION PLAT

| 30-015-44906  30-015-44906  30-015-44906  30-015-44906  30-015-44906  30-015-44906  30-015-44906  30-015-44906 |            |                                    |               |           |               |                         |               |                       |                                         |  |
|----------------------------------------------------------------------------------------------------------------|------------|------------------------------------|---------------|-----------|---------------|-------------------------|---------------|-----------------------|-----------------------------------------|--|
| 30-015-44906                                                                                                   |            |                                    | 6.            | 5010      | ,             | Winchester; Bone spring |               |                       |                                         |  |
| <sup>4</sup> Property Code<br>321281                                                                           |            | PALMILLO 26 STATE COM              |               |           |               |                         |               |                       | <sup>6</sup> Well Number<br><b>314H</b> |  |
| 70GRID NO.<br>873                                                                                              |            | 8 Operator Name APACHE CORPORATION |               |           |               |                         |               |                       | <sup>9</sup> Elevation<br><b>3350</b> ' |  |
| <sup>10</sup> Surface Location                                                                                 |            |                                    |               |           |               |                         |               |                       |                                         |  |
| UL or lot no.                                                                                                  | Section    | Township                           | Range         | Lot Idn   | Feet from the | North/South line        | Feet From the | East/Wes              | st line County                          |  |
| H                                                                                                              | 26         | 19S                                | 28E           |           | 1620          | NORTH                   | 230           | EAS'                  | T EDDY                                  |  |
| 11 Bottom Hole Location If Different From Surface                                                              |            |                                    |               |           |               |                         |               |                       |                                         |  |
| UL or lot no.                                                                                                  | Section    | Township                           | Range         | Lot Idn   | Feet from the | North/South line        | Feet from the | East/West line County |                                         |  |
| · <b>E</b>                                                                                                     | 26         | 19S                                | 28E           |           | 2183          | NORTH                   | 61            | WES                   | T EDDY                                  |  |
| 12 Dedicated Acres                                                                                             | s 13 Joint | or Infill 14                       | Consolidation | Code 15 ( | Order No.     |                         |               |                       |                                         |  |