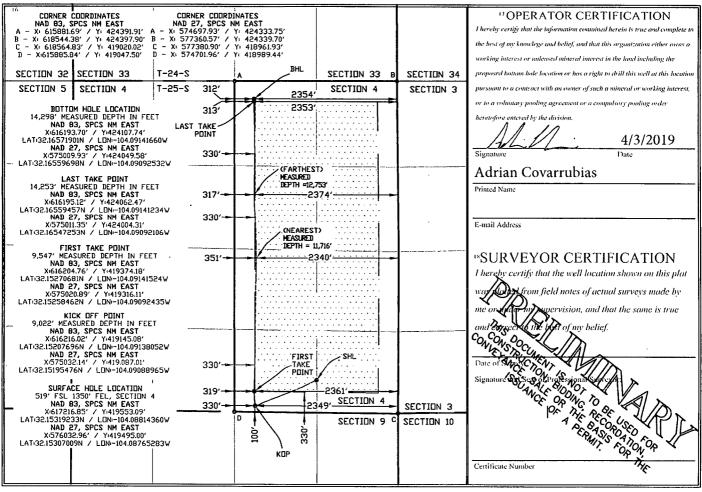

RECEIVED

Submit one copy to appropriate District Office

|                         |           | W                          | 'ELL LC                  | <b>DCATIO</b>          | N AND ACR     | EAGE DEDICA                        | TION F    | LAT   |                |                        |  |
|-------------------------|-----------|----------------------------|--------------------------|------------------------|---------------|------------------------------------|-----------|-------|----------------|------------------------|--|
| <u>ر</u> ا              | API Numbe | r                          |                          | <sup>2</sup> Pool Code |               | <sup>3</sup> Pool Name             |           |       |                |                        |  |
| 30-0                    | )15-45    | 5090                       |                          | 98220 PURPLE SAGE; WO  |               |                                    |           | WOLFC | AMP (C         | GAS)                   |  |
| <sup>4</sup> Property C | lode      |                            |                          |                        | Property N    | operty Name <sup>6</sup> Well Numb |           |       |                |                        |  |
| 321635                  |           |                            | RICK DECKARD 4 WXY STATE |                        |               |                                    |           |       |                |                        |  |
| 'OGRID N                | ₹0.       | <sup>8</sup> Operator Name |                          |                        |               |                                    |           |       |                | <sup>9</sup> Elevation |  |
| 37209                   | 98        | MARATHON OIL PERMIAN LLC   |                          |                        |               |                                    |           |       |                | 2963'                  |  |
|                         |           |                            |                          |                        | Surface I     | Location                           |           |       |                |                        |  |
| lot no.                 | Section   | Township                   | Range                    | Lot Idn                | Feet from the | North/South line                   | Feet from | the I | East/West line | e                      |  |

|                                                                                                                      | section | rownsup  | Kange | Lot tan | reet from the | North/South line | reet from the | rasi/west line | County |  |  |
|----------------------------------------------------------------------------------------------------------------------|---------|----------|-------|---------|---------------|------------------|---------------|----------------|--------|--|--|
| 0                                                                                                                    | 4       | T25S     | R28E  |         | 519           | SOUTH            | 1350          | EAST           | EDDY   |  |  |
| " Bottom Hole Location If Different From Surface                                                                     |         |          |       |         |               |                  |               |                |        |  |  |
| UL or lot no.                                                                                                        | Section | Township | Range | Lot Idn | Feet from the | North/South line | Feet from the | East/West line | County |  |  |
| В                                                                                                                    | 4       | T25S     | R28E  |         | 330           | NORTH            | 2336          | EAST           | EDDY   |  |  |
| <sup>12</sup> Dedicated Acres <sup>13</sup> Joint or Infill <sup>14</sup> Consolidation Code <sup>15</sup> Order No. |         |          |       |         |               |                  |               |                |        |  |  |
| 320.64                                                                                                               |         |          |       |         |               |                  |               |                |        |  |  |