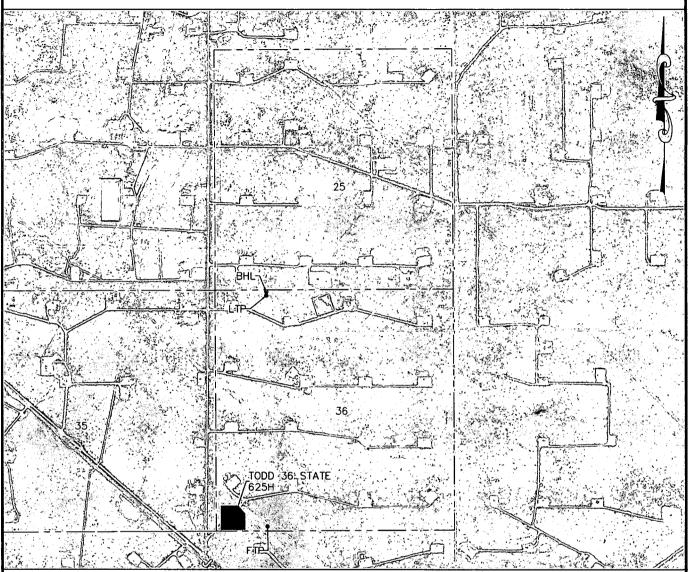

# SECTION 36, TOWNSHIP 23 SOUTH, RANGE 31 EAST, N.M.P.M. EDDY COUNTY, STATE OF NEW MEXICO LOCATION VERIFICATION MAP

DEVON ENERGY PRODUCTION COMPANY, L.P.
TODD 36 STATE 625H
LOCATED 180 FT. FROM THE SOUTH LINE
AND 485 FT. FROM THE WEST LINE OF
SECTION 36, TOWNSHIP 23 SOUTH,
RANGE 31 EAST, N.M.P.M.
EDDY COUNTY, STATE OF NEW MEXICO