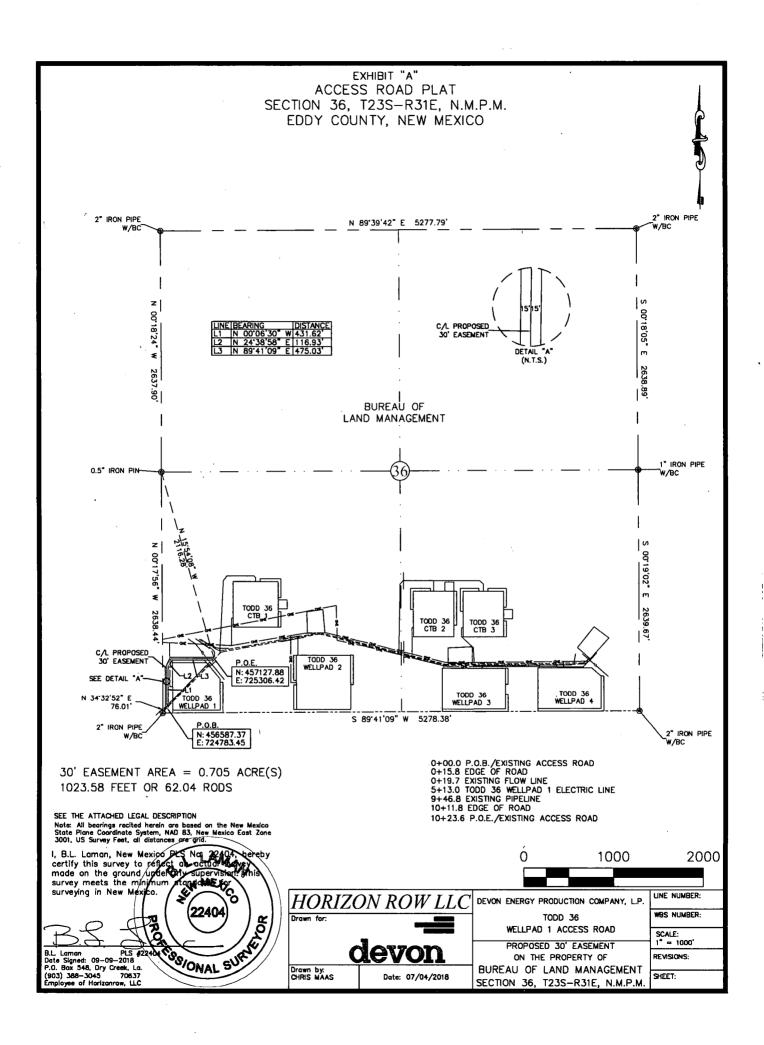

SECTION 36, TOWNSHIP 23 SOUTH, RANGE 31 EAST, N.M.P.M.
EDDY COUNTY, STATE OF NEW MEXICO
SITE MAP PROPOSED ACCESS ROAD TOP SOIL AREA 3512 EL 3516:9 ROAD EL 3513.8 N 89'41'09" E 250' NORTH EL 3516.9 OFFSET ACCESS EL. 3514.3' PROPOSED PAD 4.190± ACRES ACCESS ROAD 0.045± ACRES TOTAL 4.235± ACRES · EL 3513.1 PROPOSED 250 262.5 TODD 36 WELLPAD 1 00.18 EL: 3515.6' 149.3' EAST OFFSET EL. 3515.7' 310' WEST , TODD 36 STATE 625H ELEV. = 3516.4' OFFSET 262.5 EL. 3520.7' **PROPOSED** ACCESS ROAD 2017 150' SOUTH OFFSET EL. 3519.5' EL 3520.6' EL 3522.8' S 89'41'09" W 459.30 DEVON ENERGY PRODUCTION COMPANY, L.P. Note: All bearings recited TODD 36 STATE 625H LOCATED 180 FT. FROM, THE SOUTH LINE AND 485 FT. FROM THE WEST LINE OF SECTION 36, TOWNSHIP 23 SOUTH, RANGE 31 EAST, N.M.P.M. 100 200 0 EDDY COUNTY, STATE OF NEW MEXICO

herein are based on the New Mexico State Plane Coordinate System, NAD 83, New Mexico East Zone 3001, US Survey Feet, all distances are grid.