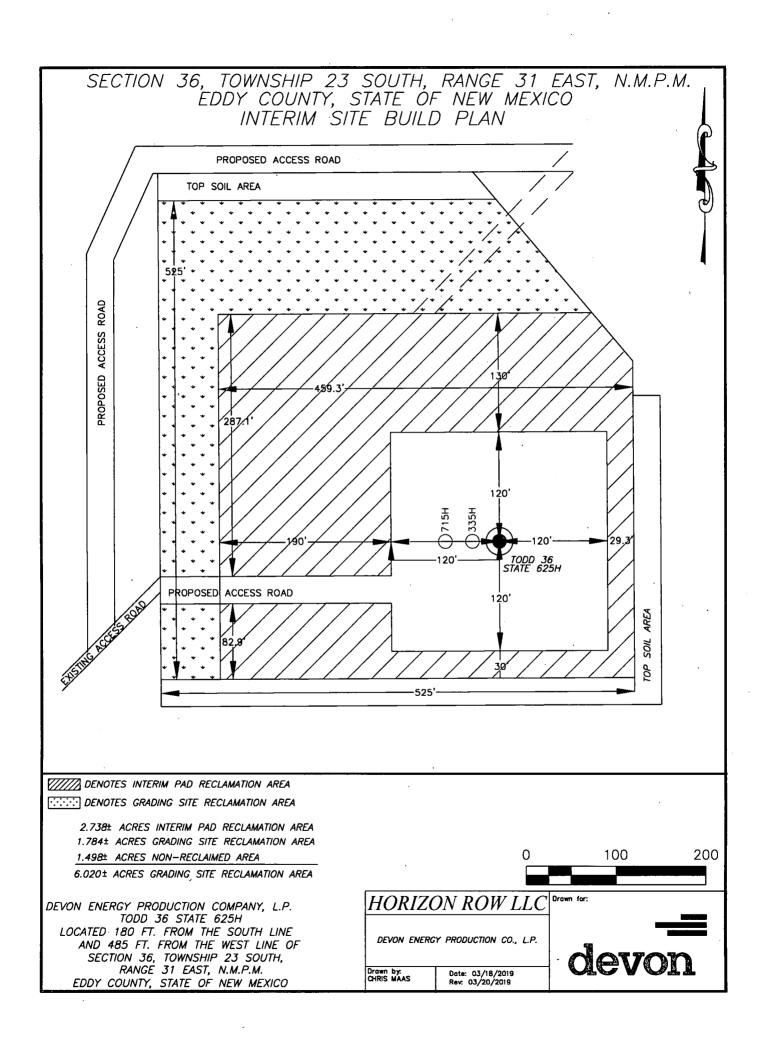

SECTION 36, TOWNSHIP 23 SOUTH, RANGE 31 EAST, N.M.P.M.
EDDY COUNTY, STATE OF NEW MEXICO
SITE MAP PROPOSED ACCESS ROAD TOP SOIL AREA 3512 EL 3516:9 ROAD EL 3513.8 N 89'41'09" E 250' NORTH EL 3516.9 OFFSET ACCESS EL. 3514.3' PROPOSED PAD 4.190± ACRES ACCESS ROAD 0.045± ACRES TOTAL 4.235± ACRES · EL 3513.1 PROPOSED 250 262.5 TODD 36 WELLPAD 1 00.18 EL: 3515.6' 149.3' EAST OFFSET EL. 3515.7' 310' WEST , TODD 36 STATE 625H ELEV. = 3516.4' OFFSET 262.5 EL. 3520.7' **PROPOSED** ACCESS ROAD 2017 150' SOUTH OFFSET EL. 3519.5' EL 3520.6' EL 3522.8' S 89'41'09" W 459.30 DEVON ENERGY PRODUCTION COMPANY, L.P. Note: All bearings recited TODD 36 STATE 625H LOCATED 180 FT. FROM, THE SOUTH LINE AND 485 FT. FROM THE WEST LINE OF SECTION 36, TOWNSHIP 23 SOUTH, RANGE 31 EAST, N.M.P.M. 100 200 0 EDDY COUNTY, STATE OF NEW MEXICO

herein are based on the New Mexico State Plane Coordinate System, NAD 83, New Mexico East Zone 3001, US Survey Feet, all distances are grid.