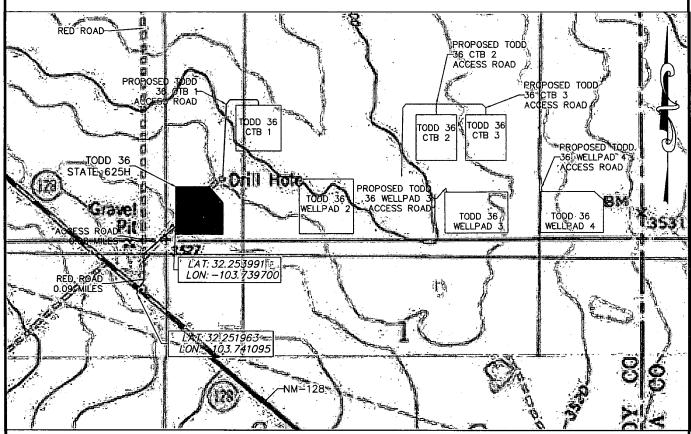

### HORIZON ROW LLC

DEVON ENERGY PRODUCTION CO., L.P.

Date: 03/18/2019 Rev: 03/20/2019

devon

DIRECTIONS TO LOCATION

FROM THE INTERSECTION OF NM-128 AND RED ROAD HEAD NORTH ON RED ROAD FOR 0.09 MILES. TURN RIGHT ONTO AN ACCESS ROAD AND HEAD NORTHEAST FOR 0.08 MILES TO THE SOUTHWEST CORNER OF THE TODD 36 WELLPAD 1.

#### DIRECTIONS TO LOCATION

FROM THE INTERSECTION OF NM-128 AND RED ROAD HEAD NORTH ON RED ROAD FOR 0.09 MILES. TURN RIGHT ONTO AN ACCESS ROAD AND HEAD NORTHEAST FOR 0.08 MILES TO THE SOUTHWEST CORNER OF THE TODD 36 WELLPAD 1.

# SECTION 36, TOWNSHIP 23 SOUTH, RANGE 31 EAST, N.M.P.M. EDDY COUNTY, STATE OF NEW MEXICO AERIAL ACCESS ROUTE MAP

DEVON ENERGY PRODUCTION COMPANY, L.P.

TODD 36 STATE 625H

LOCATED 180 FT. FROM THE SOUTH LINE

AND 485 FT. FROM THE WEST LINE OF

SECTION 36, TOWNSHIP 23 SOUTH,

RANGE 31 EAST, N.M.P.M.

EDDY COUNTY, STATE OF NEW MEXICO