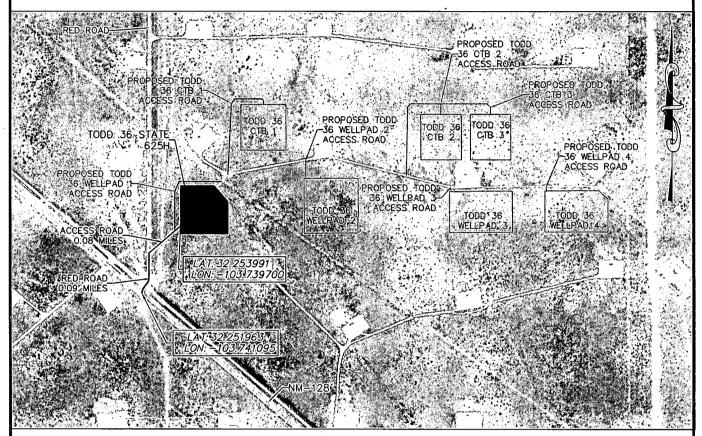

# SECTION 36, TOWNSHIP 23 SOUTH, RANGE 31 EAST, N.M.P.M. EDDY COUNTY, STATE OF NEW MEXICO AERIAL ACCESS ROUTE MAP

DEVON ENERGY PRODUCTION COMPANY, L.P.

TODD 36 STATE 625H

LOCATED 180 FT. FROM THE SOUTH LINE

AND 485 FT. FROM THE WEST LINE OF

SECTION 36, TOWNSHIP 23 SOUTH,

RANGE 31 EAST, N.M.P.M.

EDDY COUNTY, STATE OF NEW MEXICO