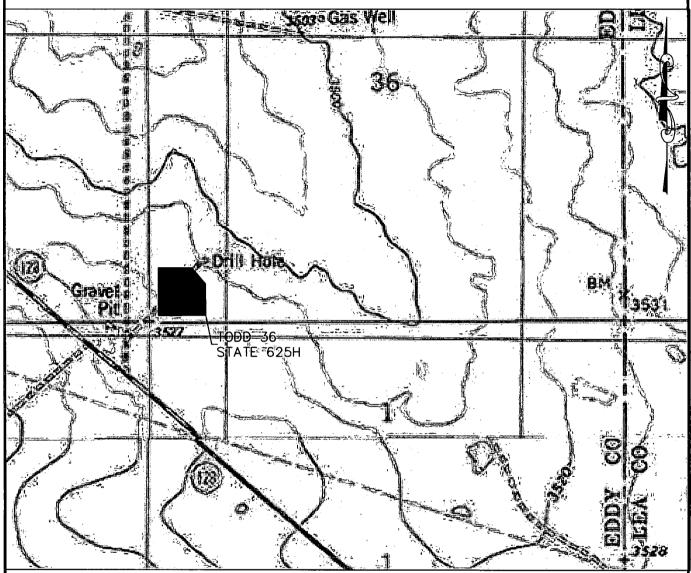

# SECTION 36, TOWNSHIP 23 SOUTH, RANGE 31 EAST, N.M.P.M. EDDY COUNTY, STATE OF NEW MEXICO LOCATION VERIFICATION MAP

DEVON ENERGY PRODUCTION COMPANY, L.P.
TODD 36 STATE 625H
LOCATED 180 FT. FROM THE SOUTH LINE
AND 485 FT. FROM THE WEST LINE OF
SECTION 36, TOWNSHIP 23 SOUTH,
RANGE 31 EAST, N.M.P.M.
EDDY COUNTY, STATE OF NEW MEXICO

# SECTION 36, TOWNSHIP 23 SOUTH, RANGE 31 EAST, N.M.P.M. EDDY COUNTY, STATE OF NEW MEXICO AERIAL PHOTO

DEVON ENERGY PRODUCTION COMPANY, L.P.
TODD 36 STATE 625H
LOCATED 180 FT. FROM THE SOUTH LINE
AND 485 FT. FROM THE WEST LINE OF
SECTION 36, TOWNSHIP 23 SOUTH,
RANGE 31 EAST, N.M.P.M.
EDDY COUNTY, STATE OF NEW MEXICO