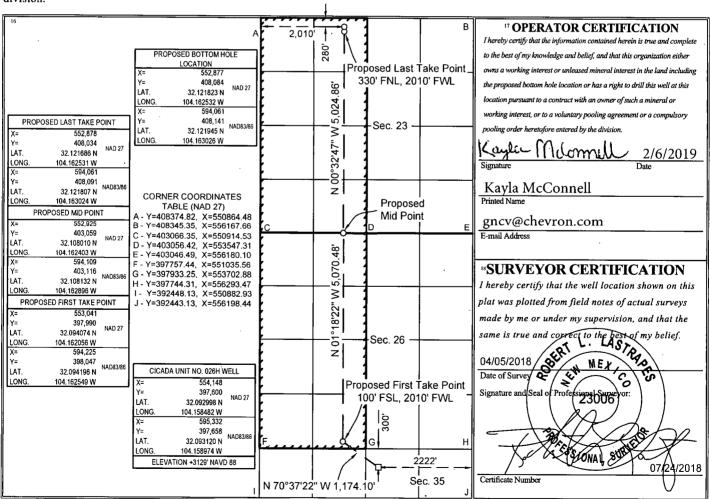

## WELL LOCATION AND ACREAGE DEDICATION PLAT

| 1 API Number                                   |       |                 | <sup>2</sup> Pool Code     |                        | <sup>3</sup> Pool Name     |                  |               |                          |             |  |
|------------------------------------------------|-------|-----------------|----------------------------|------------------------|----------------------------|------------------|---------------|--------------------------|-------------|--|
| 30-015-45600                                   |       |                 | 98                         | 220                    | PURPLE SAGE WOLFCAMP (GAS) |                  |               |                          |             |  |
| <sup>4</sup> Property Code                     |       |                 | <sup>5</sup> Property Name |                        |                            |                  |               | <sup>6</sup> Well Number |             |  |
| 325142                                         |       | <u> </u>        | CICADA UNIT                |                        |                            |                  |               |                          | 026H        |  |
| <sup>7</sup> OGRID No.                         |       |                 | 8 Operator Name            |                        |                            |                  |               |                          | 9 Elevation |  |
| 4323                                           |       | :               | CHEVRON U.S.A. INC.        |                        |                            |                  |               |                          | 3129'       |  |
| □ Surface Location                             |       |                 |                            |                        |                            |                  |               |                          |             |  |
| UL or lot no.                                  | Sect  | ion Township    | Range                      | Lot Idn                | Feet from the              | North/South line | Feet from the | East/West lin            | ne County   |  |
| В                                              | 35    | 25 SOUTH        | 27 EAST, N.M.P.M.          |                        | 300'                       | NORTH            | 2222'         | EAST                     | EDDY        |  |
| Bottom Hole Location If Different From Surface |       |                 |                            |                        |                            |                  |               |                          |             |  |
| UL or lot no.                                  | Secti | ion Township    | Range                      | Lot Idn                | Feet from the              | North/South line | Feet from the | East/West lin            | e County    |  |
| С                                              | 23    | 25 SOUTH        | 27 EAST, N.M.P.M.          |                        | 280'                       | NORTH            | 2010'         | WEST                     | EDDY        |  |
| 12 Dedicated Acres 13 Joi                      |       | Joint or Infill | 14 Consolidation Code      | <sup>5</sup> Order No. | -                          |                  |               |                          |             |  |
| 640                                            |       |                 |                            |                        |                            |                  |               |                          |             |  |