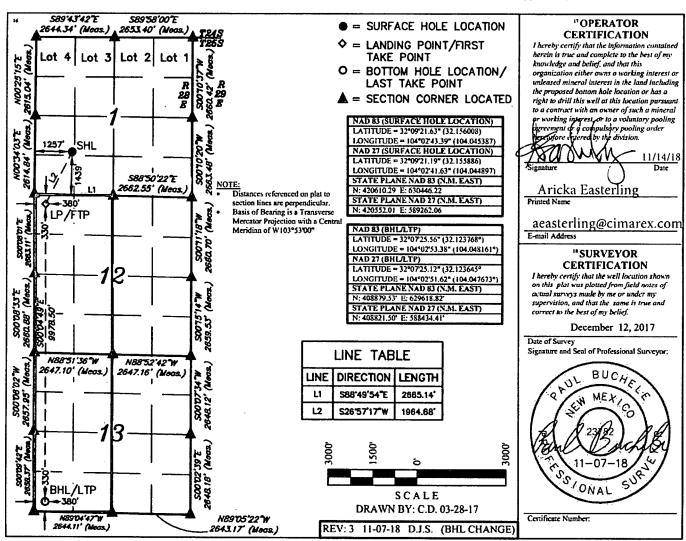

Submit one copy to appropriate District Office

OIL CONSERVATION DIVISION 1220 South St. Francis Dr. DISTRICT II-ARTESIA O.C.D. Santa Fe. NM 87505

WELL LOCATION AND ACREAGE DEDICATION PLAT

| 30-015 / 3           | 5973 | <sup>2</sup> Pool Code<br>98220 | Purple Sage Wolfcamp (Gas)         |                      |  |  |
|----------------------|------|---------------------------------|------------------------------------|----------------------|--|--|
| Property Code 321482 |      |                                 | Property Name<br>12-13 FEDERAL COM | * Weil Number<br>32H |  |  |
| OGRID No.<br>215099  |      |                                 | Derstor Name<br>EX ENERGY CO.      | 'Elevation<br>2938.4 |  |  |

## Surface Location

|  |  | UL or lot no.<br>L | Section<br>1 | Township<br>25S | Range<br>28E | Lot Idn | Feet from the<br>1439 | North/South line<br>SOUTH | Feet from the<br>1257 | East/West line<br>WEST | County<br>EDDY |
|--|--|--------------------|--------------|-----------------|--------------|---------|-----------------------|---------------------------|-----------------------|------------------------|----------------|
|--|--|--------------------|--------------|-----------------|--------------|---------|-----------------------|---------------------------|-----------------------|------------------------|----------------|

## "Bottom Hole Location If Different From Surface

|   | UL or lot no.<br>M                        | Sect<br>1.3 | ion<br>3              | Township<br>25S | Range<br>28E | Lot Idn | Feet from the 330 | North/South line<br>SOUTH | Feet from the 380 | East/West line<br>WEST | County<br>EDDY |
|---|-------------------------------------------|-------------|-----------------------|-----------------|--------------|---------|-------------------|---------------------------|-------------------|------------------------|----------------|
| l | 12 Dedicated Aeres 13 Joint or Infill 640 |             | 14 Consolidation Code |                 | 15 Order No. |         |                   |                           |                   |                        |                |