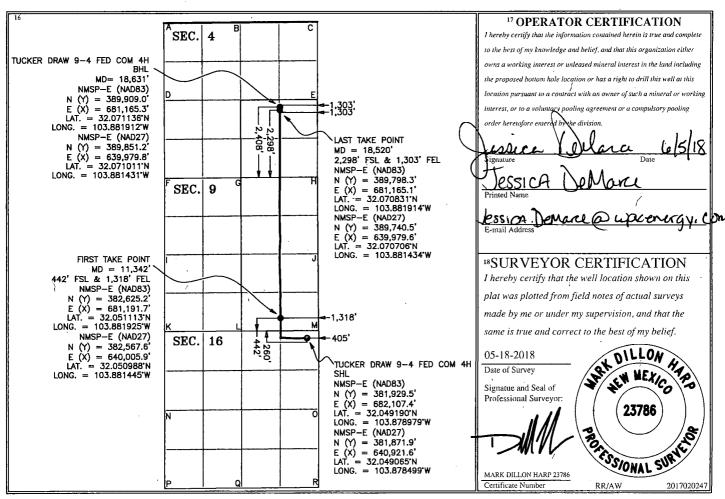

1220 South St. Francis Dr. Santa Fe, NM 87505

AMENDED REPORT

WELL LOCATION AND ACREAGE DEDICATION PLAT

AS-DRILLED PLAT

| 30-015-44487                     | <sup>2</sup> Pool Code<br>98220 | ,                                 |                                  |  |
|----------------------------------|---------------------------------|-----------------------------------|----------------------------------|--|
| 4 Property Code 319751           | <sup>5</sup> Pı<br>TUCKER D     | <sup>6</sup> Well Number<br>4H    |                                  |  |
| <sup>7</sup> OGRID No.<br>246289 |                                 | perator Name ON & PRODUCTION, LLC | <sup>9</sup> Elevation<br>3,103' |  |

<sup>10</sup> Surface Location

| UL or lot no. | Section | Township | Range | Lot Idn | Feet from the | North/South line | Feet from the | East/West line | County |
|---------------|---------|----------|-------|---------|---------------|------------------|---------------|----------------|--------|
| A             | 16      | 26 S     | 30 E  |         | 260           | NORTH            | 405           | EAST           | EDDY   |

<sup>11</sup> Bottom Hole Location If Different From Surface

| UL or lot no.      | Section               | Township    | Range         | Lot Idn    | Feet from the | North/South line | Feet from the | East/West line | County |
|--------------------|-----------------------|-------------|---------------|------------|---------------|------------------|---------------|----------------|--------|
| I I                | 4                     | 26 S        | 30 E          |            | 2,408         | SOUTH            | 1,303         | EAST           | EDDY   |
| 12 Dedicated Acres | <sup>13</sup> Joint o | Infill 14 C | Consolidation | Code 15 Or | der No.       |                  |               |                |        |
| 480.0              |                       |             |               |            |               |                  |               |                |        |