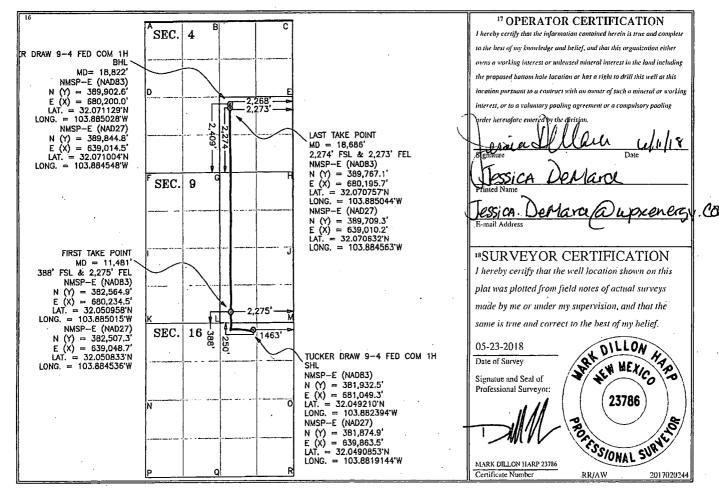

MENDED REPORT

WELL LOCATION AND ACREAGE DEDICATION PLAT AS-DRILLED PLAT

| <sup>1</sup> API Number    |         |                                   |       | <sup>2</sup> Pool Code <sup>3</sup> Pool Name 98220 PURPLE SAGE WOLFCAMP C |                         |                  |               | ••••           | ·<br>•                 |  |
|----------------------------|---------|-----------------------------------|-------|----------------------------------------------------------------------------|-------------------------|------------------|---------------|----------------|------------------------|--|
| <sup>4</sup> Property Code |         | <sup>5</sup> Property Name        |       |                                                                            |                         |                  |               |                | Well Number            |  |
|                            |         | TUCKER DRAW 9-4 FED COM           |       |                                                                            |                         |                  |               |                | IH I                   |  |
| 7 OGRID No.                |         | . 8 Operator Name                 |       |                                                                            |                         |                  |               |                | <sup>9</sup> Elevation |  |
| 246289                     |         | RKI EXPLORATION & PRODUCTION, LLC |       |                                                                            |                         |                  |               |                | 3089'                  |  |
|                            |         |                                   |       |                                                                            | <sup>10</sup> Surface L | ocation          |               | <del></del>    |                        |  |
| UL or lot no.              | Section | Township                          | Range | Lot Idn                                                                    | Feet from the           | North/South line | Feet from the | East/West line | County                 |  |
| . В                        | 16      | 26 S                              | 30 E  |                                                                            | 250                     | NORTH            | 1,463         | EAST           | EDDY                   |  |

"Bottom Hole Location If Different From Surface UL or lot no. Range Feet from the North/South line Feet from the East/West line County Section Township 2,409 SOUTH 2,268 **EAST** 26 S 30 E EDDY 12 Dedicated Acres Is Joint or Infill 14 Consolidation Code <sup>15</sup> Order No. 480.0