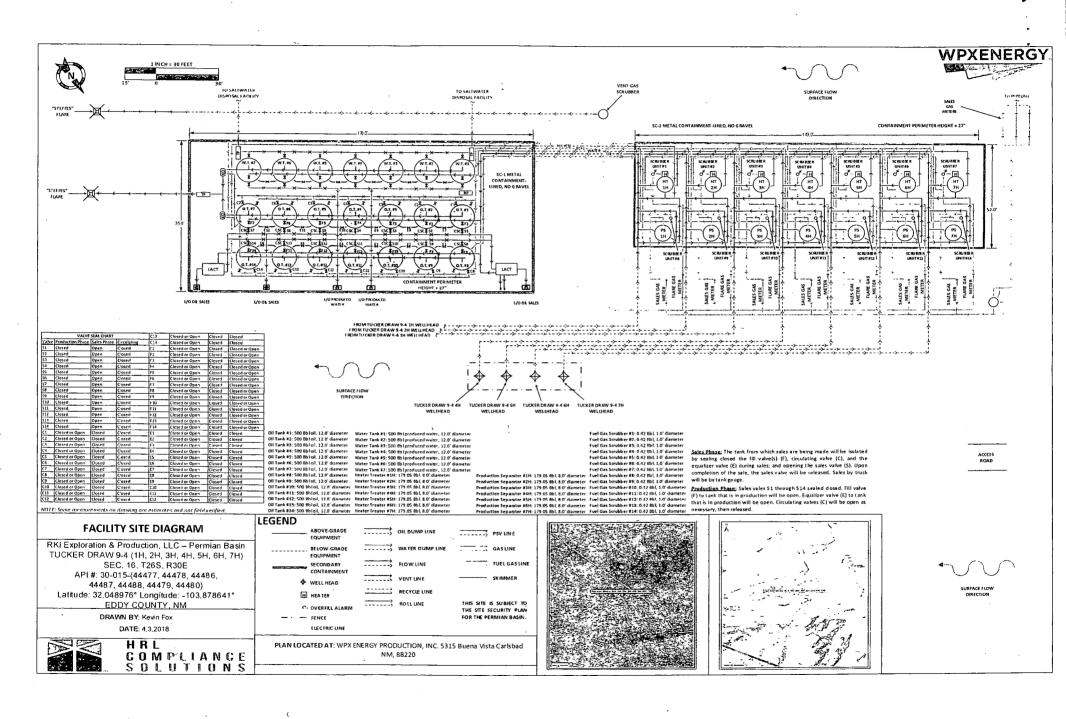

# 13129 API: 42-301-30047 UIC: 000102256

Water facility operator: RKI EXPLORATION & PRODUCTION LLC Name of facility/SWD: RED BLUFF DEEP 1D Location of facility/SWD: Sec 2 Blk 56 T1, 467? North, 467? East Permit Number for facility/SWD: W14# 13995 API: 42-301-30225 UIC: 000102257

Water facility operator: RKI EXPLORATION & PRODUCTION LLC Name of facility/SWD: RED BLUFF 8-1 Location of facility/SWD: Sec 2 Blk 56 T1, 467? North, 467? East Permit Number for facility/SWD: W14# 13995 API: 42-301-30294 UIC: 000100957

Water facility operator: RKI EXPLORATION & PRODUCTION LLC Name of facility/SWD: RED BLUFF 8-2D Location of facility/SWD: Sec 2 Blk 56 T1, 467? North, 467? East Permit Number for facility/SWD: W14# 13995 API: 42-301-30333 UIC: 000101482

A Current Site Facility Diagram is Attached