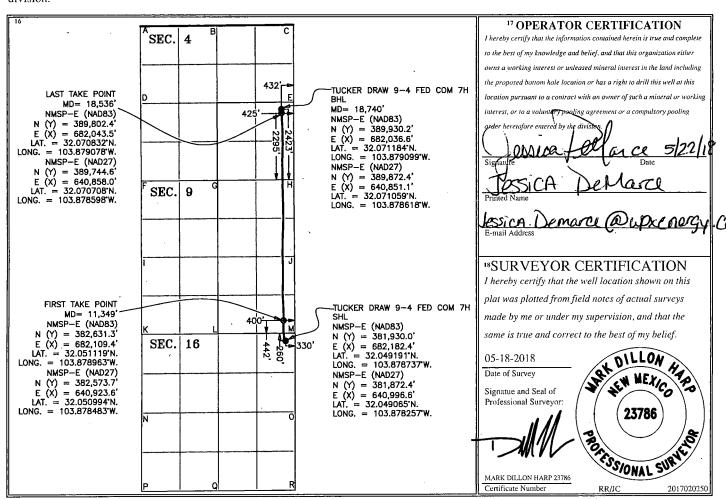

District Office

Santa Fe, NM 87505

Phone: (505) 476-3460 Fax: (505) 476-3462 30-015-44480 WELL LOCATION AND ACREAGE DEDICATION PLAT AS-DRILLED PLAT .1 API Number Pool Code 3 Pool Name 98220 PURPLE SAGE WOLFCAMP GAS POOL <del>301-44480</del> 6 Well Number <sup>4</sup> Property Code <sup>5</sup> Property Name TUCKER DRAW 9-4 FED COM 7HOGRID No. <sup>8</sup> Operator Name Elevation **RKI EXPLORATION & PRODUCTION, LLC** 246289 3103 Surface Location UL or lot no. Lot Idn Feet from the North/South line Feet from the East/West line County Range Section Township 30 E 260 NORTH 330 **EAST EDDY** Α 16 26 S <sup>11</sup> Bottom Hole Location If Different From Surface North/South line East/West line County UL or lot no. Section Township Range Lot Idn Feet from the Feet from the 30 E 2,423 SOUTH 432 **EAST EDDY** 12 Dedicated Acres <sup>3</sup> Joint or Infill <sup>4</sup> Consolidation Code <sup>15</sup> Order No. 480.0