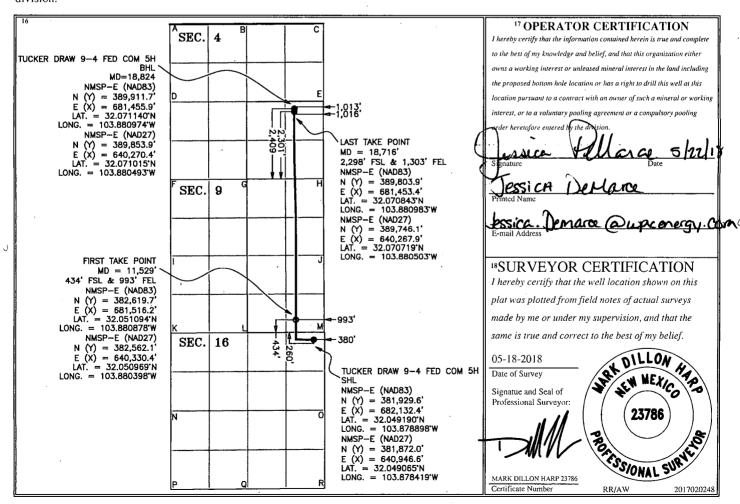

Revised August 1, 2011 Submit one copy to appropriate District Office

M AMENDED REPORT

Form C-102

WELL LOCATION AND ACREAGE DEDICATION PLAT AS-DRILLED PLAT

| <sup>1</sup> API Number<br>30-015-4448\$ | <sup>2</sup> Pool Code<br>98220              | <sup>3</sup> Pool Name PURPLE SAGE WOLFCAMP GAS POOL |  |  |  |
|------------------------------------------|----------------------------------------------|------------------------------------------------------|--|--|--|
| 4 Property Code<br>319751                | <sup>5</sup> Property<br>TUCKER DRAW         |                                                      |  |  |  |
| <sup>7</sup> OGRID No.<br>246289         | <sup>' 8</sup> Operator<br>RKI EXPLORATION & |                                                      |  |  |  |

|                                                 |               |               |                |           | <sup>10</sup> Surface 1 | Location         | ,             |                |        |  |
|-------------------------------------------------|---------------|---------------|----------------|-----------|-------------------------|------------------|---------------|----------------|--------|--|
| UL or lot no.                                   | Section       | Township      | ' Range        | Lot Idn   | Feet from the           | North/South line | Feet from the | East/West line | County |  |
| A                                               | 16            | 26 S          | 30 E           |           | 260                     | NORTH            | 380           | EAST           | EDDY   |  |
| "Bottom Hole Location If Different From Surface |               |               |                |           |                         |                  |               |                |        |  |
| UL or lot no.                                   | Section       | Township      | Range          | Lot Idn   | Feet from the           | North/South line | Feet from the | East/West line | County |  |
| I                                               | 4             | 26 S          | 30 E           |           | 2,409                   | SOUTH            | 1,013         | EAST           | EDDY   |  |
| 12 Dedicated Acre                               | s 13 Joint of | r Infill 14 C | onsolidation C | ode 15 Or | der No.                 |                  |               | •              |        |  |