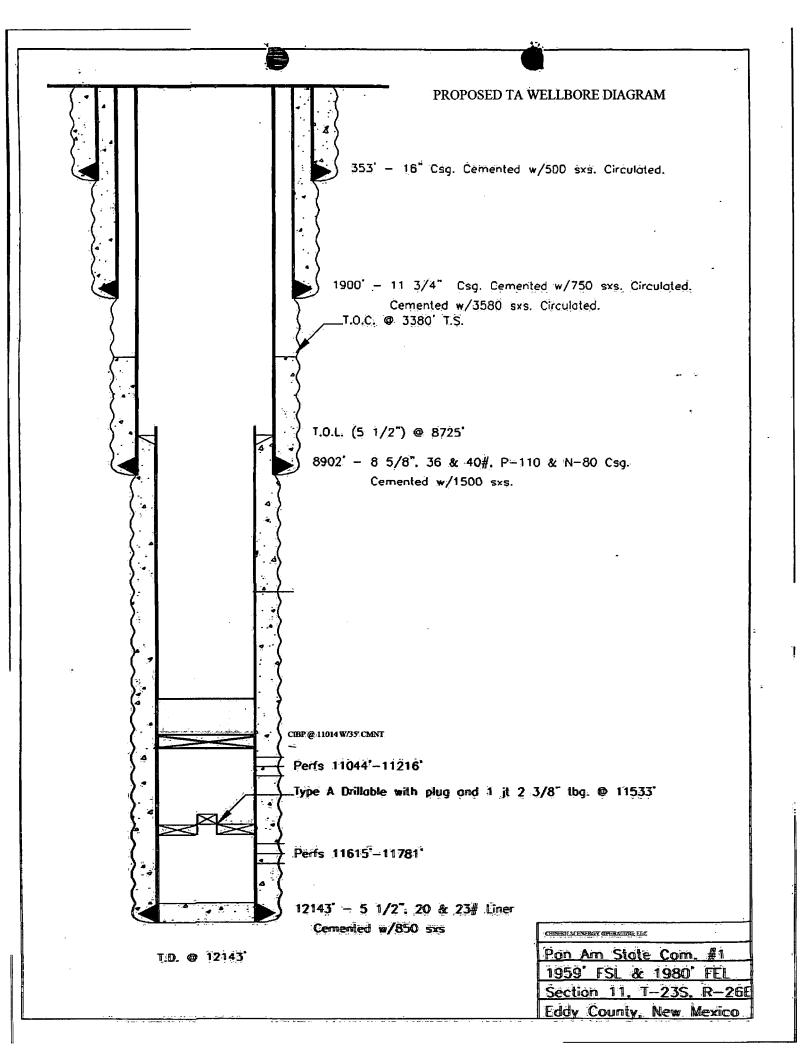

| Submit I Copy To Appropriate District Office                                                                                                                                                                                                           | State of New Mexico                |                           |                                       | Form C-103               |
|--------------------------------------------------------------------------------------------------------------------------------------------------------------------------------------------------------------------------------------------------------|------------------------------------|---------------------------|---------------------------------------|--------------------------|
| District I - (575) 393-6161                                                                                                                                                                                                                            |                                    |                           | Revised July 18, 2013                 |                          |
| 1625 N. French Dr., Hobbs, NM 88240<br>District II – (575) 748-1283                                                                                                                                                                                    | 525 N. French Dr., Hobbs, NM 88240 |                           | WELL API NO. 30-015-20296             | ·                        |
| 811 S. First St., Artesia, NM 88210 OIL CONSERVATION DIVISION                                                                                                                                                                                          |                                    | 5. Indicate Type of Lease |                                       |                          |
| District III - (505) 334-6178<br>1000 Rio Brazos Rd., Aztec, NM 87410                                                                                                                                                                                  | 1220 South St. Francis Dr.         |                           | · · · · · · · · · · · · · · · · · · · | ▼ FEE □                  |
| <u>District IV</u> – (505) 476-3460                                                                                                                                                                                                                    | Santa Fe, NM 87505                 |                           | 6. State Oil & Ga                     | is Lease No.             |
| 1220 S. St. Francis Dr., Santa Fe, NM<br>87505                                                                                                                                                                                                         |                                    |                           |                                       |                          |
| SUNDRY NOTICES AND REPORTS ON WELLS                                                                                                                                                                                                                    |                                    |                           | 7. Lease Name or Unit Agreement Name  |                          |
| (DO NOT USE THIS FORM FOR PROPOSALS TO DRILL OR TO DEEPEN OR PLUG BACK TO A DIFFERENT RESERVOIR. USE "APPLICATION FOR PERMIT" (FORM C-101) FOR SUCH                                                                                                    |                                    |                           | PAN AM STATE COM                      |                          |
| PROPOSALS.)                                                                                                                                                                                                                                            |                                    |                           |                                       |                          |
| 1. Type of Well: Oil Well 🗵 Gas Well 🗌 Other                                                                                                                                                                                                           |                                    |                           | 8. Well Number 1                      |                          |
| 2. Name of Operator                                                                                                                                                                                                                                    |                                    |                           | 9. OGRID Number                       |                          |
| CHISHOLM ENERGY OPERATING, LLC  3. Address of Operator 801 CHERRY STREET, SUITE 1200-UNIT 20                                                                                                                                                           |                                    |                           | 372137  10. Pool name or Wildcat      |                          |
| FORT WORTH, TX 76102                                                                                                                                                                                                                                   |                                    |                           |                                       |                          |
| 4. Well Location                                                                                                                                                                                                                                       |                                    |                           | ATOKA                                 |                          |
| Unit Letter J                                                                                                                                                                                                                                          | 1959 feet from the SOUTH           | I line and                | 1980 feet from                        | n the EAST line          |
| Section 11                                                                                                                                                                                                                                             | Township 23S                       | Range 26E                 | NMPM                                  | County EDDY              |
| 11. Elevation (Show whether DR, RKB, RT, GR, etc.)                                                                                                                                                                                                     |                                    |                           |                                       |                          |
|                                                                                                                                                                                                                                                        |                                    | , , , , - ,               |                                       |                          |
|                                                                                                                                                                                                                                                        | ·                                  |                           |                                       |                          |
| 12. Check                                                                                                                                                                                                                                              | Appropriate Box to Indicate N      | lature of Notice,         | Report or Other                       | Data                     |
| NOTICE OF INTENTION TO: SUBSEQUENT REPORT OF:                                                                                                                                                                                                          |                                    |                           |                                       |                          |
|                                                                                                                                                                                                                                                        |                                    |                           |                                       | PORT OF: ALTERING CASING |
|                                                                                                                                                                                                                                                        |                                    |                           | KK □ □ RILLING OPNS.□                 | P AND A                  |
| PULL OR ALTER CASING   MULTIPLE COMPL   CASING/CEMEN                                                                                                                                                                                                   |                                    |                           |                                       |                          |
| DOWNHOLE COMMINGLE                                                                                                                                                                                                                                     |                                    | 0,10,110,702,1112,11      |                                       | •                        |
| CLOSED-LOOP SYSTEM                                                                                                                                                                                                                                     | <u> </u>                           |                           |                                       |                          |
| OTHER:                                                                                                                                                                                                                                                 |                                    | OTHER:                    |                                       |                          |
| 13. Describe proposed or completed operations. (Clearly state all pertinent details, and give pertinent dates, including estimated date of starting any proposed work). SEE RULE 19.15.7.14 NMAC. For Multiple Completions: Attach wellbore diagram of |                                    |                           |                                       |                          |
| proposed completion or recompletion.                                                                                                                                                                                                                   |                                    |                           |                                       |                          |
| 05/01/2019-CHISHOLM ENERGY OPERATING, LLC RESPECTFULLY REQUESTS TO TA THE PAN AM STATE COM 1 IN ORDER TO                                                                                                                                               |                                    |                           |                                       |                          |
| FURTHER EXAMINE THE UPHOLE POTENTIAL. PLEASE SEE TA PROCEDURE AND WELLBORE DIAGRAM ATTACHED.                                                                                                                                                           |                                    |                           |                                       |                          |
| PROCEDURE MINI DULL                                                                                                                                                                                                                                    | NO IDUT                            |                           |                                       |                          |
| PROCEDURE: MIRU PULLING UNIT  RELEASE PACKER & PULL TBNG AND BHA  RELEASE PACKER & PULL TBNG AND BHA  RELEASE PACKER & PULL TBNG AND BHA                                                                                                               |                                    |                           |                                       |                          |
| RU WIRELINE AND SET CIBP AT 11,014' (30' ABOVE TOP OF TOP PERF)                                                                                                                                                                                        |                                    |                           |                                       |                          |
| DUMP BAIL 35' OF CMNT O                                                                                                                                                                                                                                |                                    |                           |                                       |                          |
| GIVE NMOCD DIST. 2 OFFI<br>PRESSURE TEST TO 550 PS                                                                                                                                                                                                     | ICE 48 HR NOTICE OF PRESSURE TE    | EST                       |                                       | MAY 0 2 2019             |
| ·                                                                                                                                                                                                                                                      | TTOR 30 MIN                        |                           |                                       |                          |
|                                                                                                                                                                                                                                                        |                                    |                           | <b>171</b>                            | STRICT II-ARTESIA O.C.D. |
|                                                                                                                                                                                                                                                        |                                    |                           | יוש                                   | 311110                   |
|                                                                                                                                                                                                                                                        |                                    |                           |                                       |                          |
| 0.10.                                                                                                                                                                                                                                                  | D: D I                             |                           |                                       |                          |
| Spud Date:                                                                                                                                                                                                                                             | Rig Release D                      | rate:                     |                                       |                          |
|                                                                                                                                                                                                                                                        |                                    |                           |                                       |                          |
| I hereby certify that the information above is true and complete to the best of my knowledge and belief.                                                                                                                                               |                                    |                           |                                       |                          |
| Thereby county that the information above is true and complete to the best of my knowledge and benefit.                                                                                                                                                |                                    |                           |                                       |                          |
| $(\gamma_{i,j}, \gamma_{i,j})$                                                                                                                                                                                                                         | 11/10/                             |                           |                                       |                          |
| SIGNATURE MALLO                                                                                                                                                                                                                                        | TITLE SR                           | . REGULATORY TE           | CCH_D                                 | ATE05/01/2019            |
| Turn or mail to make the Direct F                                                                                                                                                                                                                      | I BOD ( P 11 - 11                  | ss: _jelrod@chisholi      | neneray.com Di                        | JONE. 917 052 2729       |
| Type or print name <u>JENNIFER E</u> For State Use Only                                                                                                                                                                                                | E-mail addres                      | ss. Jenod@emsilon         | P                                     | HONE: 817-953-3728       |
| - 01 Dinte Obe Onig                                                                                                                                                                                                                                    | <i>II</i>                          |                           |                                       |                          |