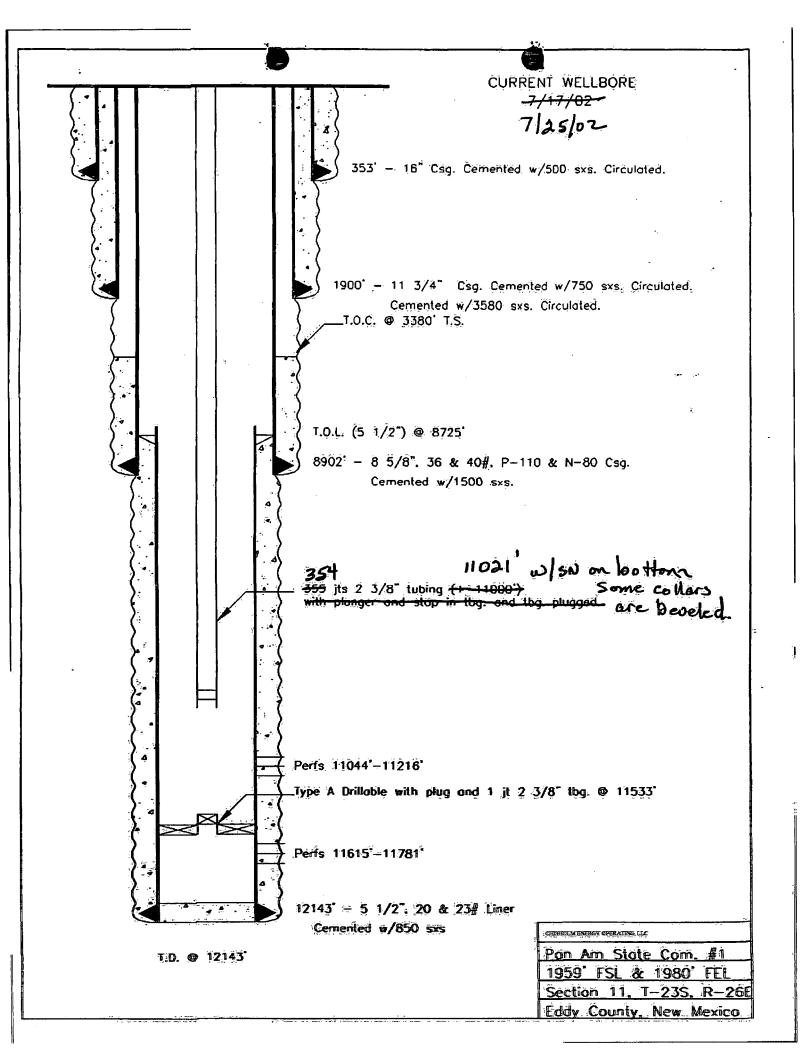

| Submit I Copy To Appropriate District Office                                                                                                                                                                                                           | State of New Mexico                |                           |                                       | Form C-103               |
|--------------------------------------------------------------------------------------------------------------------------------------------------------------------------------------------------------------------------------------------------------|------------------------------------|---------------------------|---------------------------------------|--------------------------|
| District I - (575) 393-6161                                                                                                                                                                                                                            |                                    |                           | Revised July 18, 2013                 |                          |
| 1625 N. French Dr., Hobbs, NM 88240<br>District II – (575) 748-1283                                                                                                                                                                                    | 525 N. French Dr., Hobbs, NM 88240 |                           | WELL API NO. 30-015-20296             | ·                        |
| 811 S. First St., Artesia, NM 88210 OIL CONSERVATION DIVISION                                                                                                                                                                                          |                                    | 5. Indicate Type of Lease |                                       |                          |
| District III - (505) 334-6178<br>1000 Rio Brazos Rd., Aztec, NM 87410                                                                                                                                                                                  | 1220 South St. Francis Dr.         |                           | · · · · · · · · · · · · · · · · · · · | ▼ FEE □                  |
| <u>District IV</u> – (505) 476-3460                                                                                                                                                                                                                    | Santa Fe, NM 87505                 |                           | 6. State Oil & Ga                     | is Lease No.             |
| 1220 S. St. Francis Dr., Santa Fe, NM<br>87505                                                                                                                                                                                                         |                                    |                           |                                       |                          |
| SUNDRY NOTICES AND REPORTS ON WELLS                                                                                                                                                                                                                    |                                    |                           | 7. Lease Name or Unit Agreement Name  |                          |
| (DO NOT USE THIS FORM FOR PROPOSALS TO DRILL OR TO DEEPEN OR PLUG BACK TO A DIFFERENT RESERVOIR. USE "APPLICATION FOR PERMIT" (FORM C-101) FOR SUCH                                                                                                    |                                    |                           | PAN AM STATE COM                      |                          |
| PROPOSALS.)                                                                                                                                                                                                                                            |                                    |                           |                                       |                          |
| 1. Type of Well: Oil Well 🗵 Gas Well 🗌 Other                                                                                                                                                                                                           |                                    |                           | 8. Well Number 1                      |                          |
| 2. Name of Operator                                                                                                                                                                                                                                    |                                    |                           | 9. OGRID Number                       |                          |
| CHISHOLM ENERGY OPERATING, LLC  3. Address of Operator 801 CHERRY STREET, SUITE 1200-UNIT 20                                                                                                                                                           |                                    |                           | 372137  10. Pool name or Wildcat      |                          |
| FORT WORTH, TX 76102                                                                                                                                                                                                                                   |                                    |                           |                                       |                          |
| 4. Well Location                                                                                                                                                                                                                                       |                                    |                           | ATOKA                                 |                          |
| Unit Letter J                                                                                                                                                                                                                                          | 1959 feet from the SOUTH           | I line and                | 1980 feet from                        | n the EAST line          |
| Section 11                                                                                                                                                                                                                                             | Township 23S                       | Range 26E                 | NMPM                                  | County EDDY              |
| 11. Elevation (Show whether DR, RKB, RT, GR, etc.)                                                                                                                                                                                                     |                                    |                           |                                       |                          |
|                                                                                                                                                                                                                                                        |                                    | , , , , - ,               |                                       |                          |
|                                                                                                                                                                                                                                                        | ·                                  |                           |                                       |                          |
| 12. Check                                                                                                                                                                                                                                              | Appropriate Box to Indicate N      | lature of Notice,         | Report or Other                       | Data                     |
| NOTICE OF INTENTION TO: SUBSEQUENT REPORT OF:                                                                                                                                                                                                          |                                    |                           |                                       |                          |
|                                                                                                                                                                                                                                                        |                                    |                           |                                       | PORT OF: ALTERING CASING |
|                                                                                                                                                                                                                                                        |                                    |                           | KK □ □ RILLING OPNS.□                 | P AND A                  |
| PULL OR ALTER CASING   MULTIPLE COMPL   CASING/CEMEN                                                                                                                                                                                                   |                                    |                           |                                       |                          |
| DOWNHOLE COMMINGLE                                                                                                                                                                                                                                     |                                    | 0,10,110,702,1112,11      |                                       | •                        |
| CLOSED-LOOP SYSTEM                                                                                                                                                                                                                                     | <u> </u>                           |                           |                                       |                          |
| OTHER:                                                                                                                                                                                                                                                 |                                    | OTHER:                    |                                       |                          |
| 13. Describe proposed or completed operations. (Clearly state all pertinent details, and give pertinent dates, including estimated date of starting any proposed work). SEE RULE 19.15.7.14 NMAC. For Multiple Completions: Attach wellbore diagram of |                                    |                           |                                       |                          |
| proposed completion or recompletion.                                                                                                                                                                                                                   |                                    |                           |                                       |                          |
| 05/01/2019-CHISHOLM ENERGY OPERATING, LLC RESPECTFULLY REQUESTS TO TA THE PAN AM STATE COM 1 IN ORDER TO                                                                                                                                               |                                    |                           |                                       |                          |
| FURTHER EXAMINE THE UPHOLE POTENTIAL. PLEASE SEE TA PROCEDURE AND WELLBORE DIAGRAM ATTACHED.                                                                                                                                                           |                                    |                           |                                       |                          |
| PROCEDURE MINI DULL                                                                                                                                                                                                                                    | NO IDUT                            |                           |                                       |                          |
| PROCEDURE: MIRU PULLING UNIT  RELEASE PACKER & PULL TBNG AND BHA  RELEASE PACKER & PULL TBNG AND BHA  RELEASE PACKER & PULL TBNG AND BHA                                                                                                               |                                    |                           |                                       |                          |
| RU WIRELINE AND SET CIBP AT 11,014' (30' ABOVE TOP OF TOP PERF)                                                                                                                                                                                        |                                    |                           |                                       |                          |
| DUMP BAIL 35' OF CMNT O                                                                                                                                                                                                                                |                                    |                           |                                       |                          |
| GIVE NMOCD DIST. 2 OFFI<br>PRESSURE TEST TO 550 PS                                                                                                                                                                                                     | ICE 48 HR NOTICE OF PRESSURE TE    | EST                       |                                       | MAY 0 2 2019             |
| ·                                                                                                                                                                                                                                                      | TTOR 30 MIN                        |                           |                                       |                          |
|                                                                                                                                                                                                                                                        |                                    |                           | <b>171</b>                            | STRICT II-ARTESIA O.C.D. |
|                                                                                                                                                                                                                                                        |                                    |                           | יוש                                   | 311110                   |
|                                                                                                                                                                                                                                                        |                                    |                           |                                       |                          |
| 0.10.                                                                                                                                                                                                                                                  | D: D I                             |                           |                                       |                          |
| Spud Date:                                                                                                                                                                                                                                             | Rig Release D                      | rate:                     |                                       |                          |
|                                                                                                                                                                                                                                                        |                                    |                           |                                       |                          |
| I hereby certify that the information above is true and complete to the best of my knowledge and belief.                                                                                                                                               |                                    |                           |                                       |                          |
| Thereby county that the information above is true and complete to the best of my knowledge and benefit.                                                                                                                                                |                                    |                           |                                       |                          |
| $(\gamma_{i,j}, \gamma_{i,j})$                                                                                                                                                                                                                         | 11/10/                             |                           |                                       |                          |
| SIGNATURE MALLO                                                                                                                                                                                                                                        | TITLE SR                           | . REGULATORY TE           | CCH_D                                 | ATE05/01/2019            |
| Turn or mail to make the Direct F                                                                                                                                                                                                                      | I BOD ( P 11 - 11                  | ss: _jelrod@chisholi      | neneray.com Di                        | JONE. 917 052 2729       |
| Type or print name <u>JENNIFER E</u> For State Use Only                                                                                                                                                                                                | E-mail addres                      | ss. Jenod@emsilon         | P                                     | HONE: 817-953-3728       |
| - 01 Dinte Obe Onig                                                                                                                                                                                                                                    | <i>II</i>                          |                           |                                       |                          |