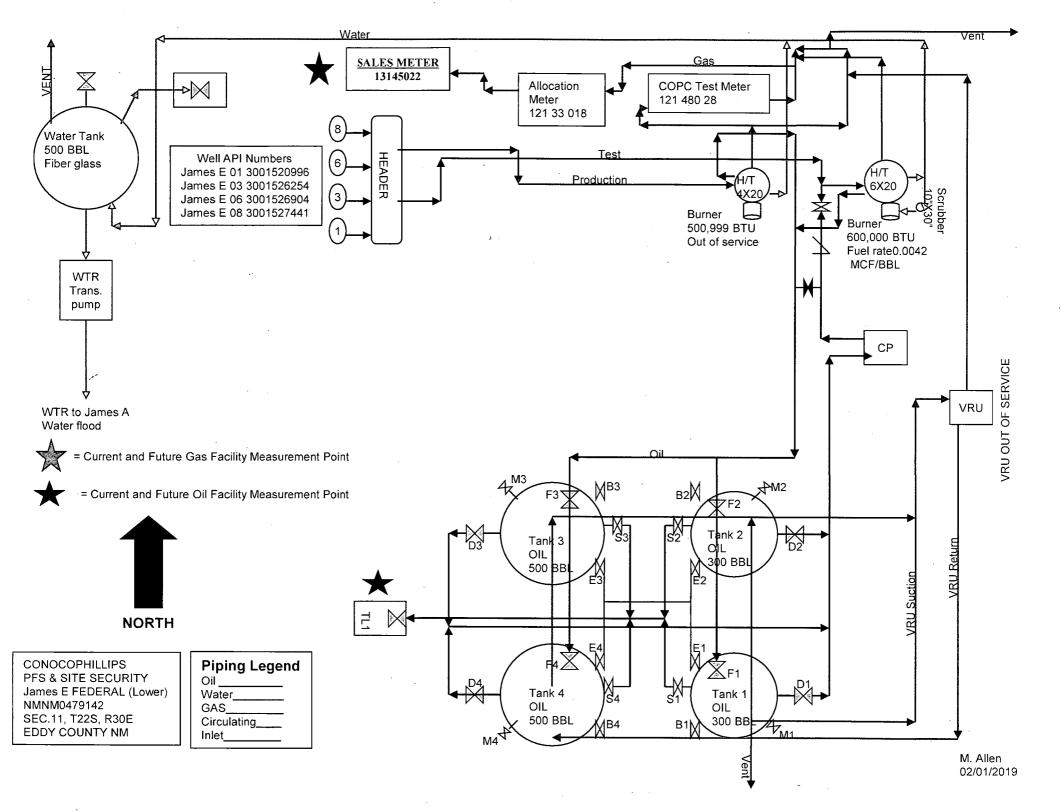

## JAMES E FEDERAL (LOWER) BATTERY

#### Site security valve position plan

SALES FROM TANK 3 F3, D3,F2,F4,S1,S2,S4,D2,D4,E3 SEALED CLOSED E1,E2,E4F1,D1 SEALED OPEN

SALES FROM TANK2 F2,D2,F3,F4,D3,D4,S1,S3,S4,E2 SEALED CLOSED F1,D1,E1,E3,E4 SEALED OPEN

SALES FROM TANK 1 F1,D1,F2,F3,D2,D3,S2,S3,S4,E1 SEALED CLOSED F4,D4,E2,E3,E4 SEALED OPEN

SALES FROM TANK 4 F4,D4,E4,F2,F1,D1,D2,S1,S2,S3 SEALED CLOSED F3,D3,E1,E2,E3 SEALED OPEN

NORMAL OPERATIONS

ALL B VALVES SEALED CLOSED ALL M VALVES SEALED OPEN

PRODUCING INTO TANK 3 F3,E1,E2,E3,E4,D3 SEALED OPEN S1,S2,S3,S4,F1,F2,F4,D1,D2,D4 SEALED CLOSED

PRODUCING INTO TANK 4 F4,E1,E2,E3,E4,D2 SEALED OPEN S1,S2,S3,S4,F1,F2,F3,D1,D2,D3 SEALED CLOSED

PRODUCING INTO TANK 2 F2,D2,E1,E2,E3,E4 SEALED OPEN S1,S2,S3,S4,F1,D3,F4,D1,D3,D4 SEALED CLOSED

PRODUCING INTO TANK 1 F1,D1,E1,E2,E3,E4 SEALED OPEN S1,S2,S3,S4,F2,F3,F4,D2,D3,D4 DEALED CLOSED

## James E Lower

Oil

Tank

<u>1370013605, 1370013607</u>

1371189000, 1371189100

P/L

**OCCIDENTAL** 

**JAMES E LOWER** 

A600136 '1 DLWR PR 5200203

A600136 3 DLWR PR 5200801

A600136 6 DLWR PR 5201801

A600136 8 DLWR PR 5203701

**SALES METER** 12133018

P&A

A600136 2 A600136 16

**SALES METER** 13145022