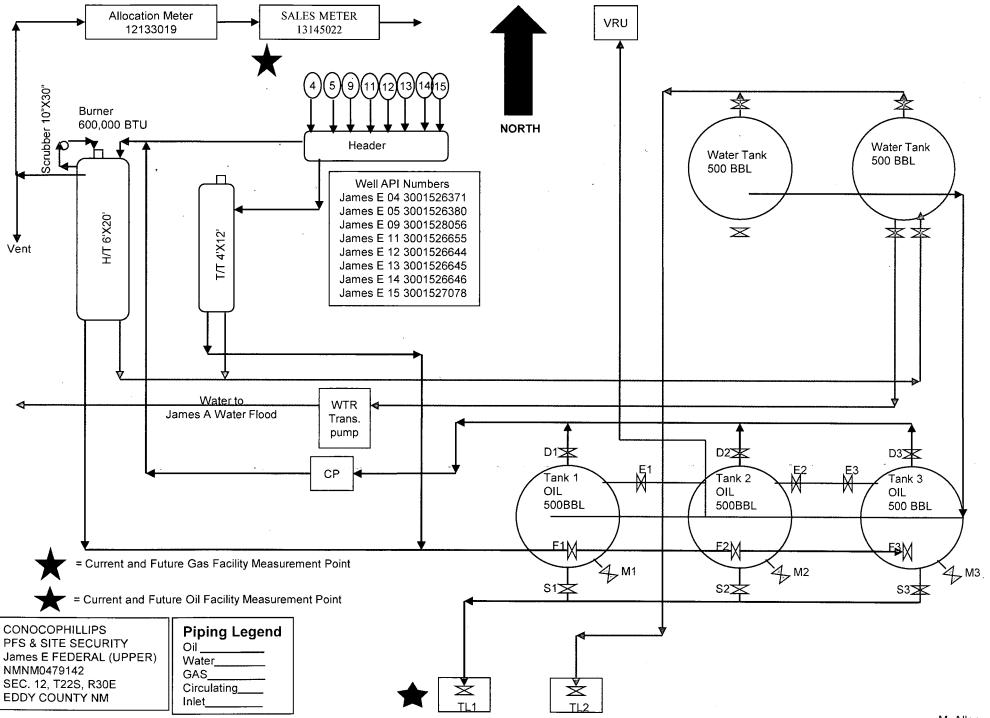

## JAMES E FEDERAL (UPPER)

### PRODUCTION PHASE

PRODUCING INTO TANK 1 D2,D3F2,F3,S1,S2,S3 SEALED CLOSED F1,D1,E1,E2,E3 SEALED OPEN

PRODUCING INTO TANK 2 D1, D3,F1,F3,S1,S2,S3 SEALED CLOSED F2,E1,E2,E3,D2 SEALED OPEN

PRODUCING INTO TANK 3 D1,D2,F1,F2,S1,S2,S3 SEALED CLOSED F3,D3,E1,E2,E3 SEALED OPEN

### SALES PHASE

SALES FROM TANK 1 E1,F1,D1 SEALED CLOSED F2,D2,E2,E3 SEALED OPEN

SALES FROM TANK 2 F2,D2,E1,E2 SEALED CLOSED F1,D1 SEALED OPEN

SALES FROM TANK 3 F3,D3,E3 SEALED CLOSED F1,D1,E1 SEALED OPEN

### NOTE; ALL M VALVES TO BE SEALED OPEN AT ALL TIMES

# CABIN LAKE

A600136 4 DLWR PR 5200301 A600136 5 DLWR PR 5201401 A600136 9 DLWR PR 5203101 A600136 11 DLWR PR 5201601 A600136 12 DLWR PR 5201701 A600136 13 DLWR PR 5201901 A600136 14 DLWR PR 5202901 A600136 15 DLWR PR 5203601 **SALES METER** 12133019 **SALES METER** 13145022