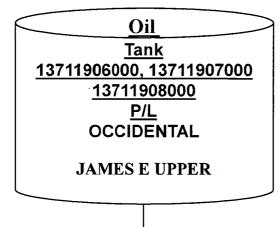

1980FWL |

Sec 12 T22S R30E SENW 1980FNL 1980FWL JAMES E FEDERAL 15 Sec 12 T22S R30E NWSW 1980FSL 995FWL JAMES E FEDERAL 5 Sec 11 T22S R30E SENE 1810FNL 330FEL JAMES E FEDERAL 9 Sec 11 T22S R30E SESE 1060FSL 10FEL



## JAMES E FEDERAL (UPPER)

### PRODUCTION PHASE

PRODUCING INTO TANK 1 D2,D3F2,F3,S1,S2,S3 SEALED CLOSED F1,D1,E1,E2,E3 SEALED OPEN

PRODUCING INTO TANK 2 D1, D3,F1,F3,S1,S2,S3 SEALED CLOSED F2,E1,E2,E3,D2 SEALED OPEN

PRODUCING INTO TANK 3 D1,D2,F1,F2,S1,S2,S3 SEALED CLOSED F3,D3,E1,E2,E3 SEALED OPEN

### SALES PHASE

SALES FROM TANK 1 E1,F1,D1 SEALED CLOSED F2,D2,E2,E3 SEALED OPEN

SALES FROM TANK 2 F2,D2,E1,E2 SEALED CLOSED F1,D1 SEALED OPEN

SALES FROM TANK 3 F3,D3,E3 SEALED CLOSED F1,D1,E1 SEALED OPEN

### NOTE; ALL M VALVES TO BE SEALED OPEN AT ALL TIMES

# CABIN LAKE



A600136 4 DLWR PR 5200301 A600136 5 DLWR PR 5201401 A600136 9 DLWR PR 5203101 A600136 11 DLWR PR 5201601 A600136 12 DLWR PR 5201701 A600136 13 DLWR PR 5201901 A600136 14 DLWR PR 5202901 A600136 15 DLWR PR 5203601 **SALES METER** 12133019 **SALES METER** 13145022

P&A <u>A600136 2</u> A600136 16