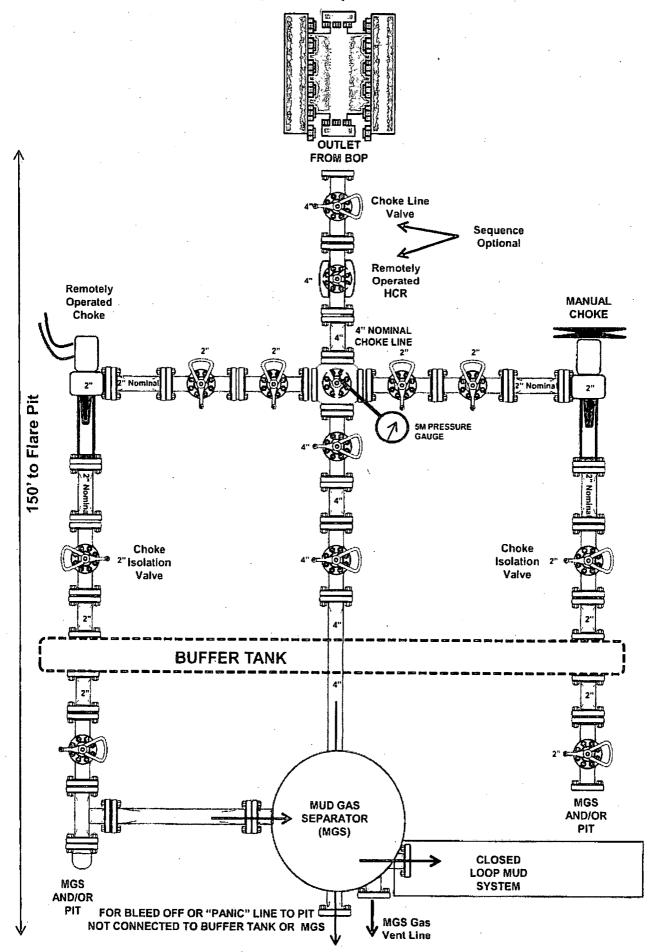

3 States any false, fictitious or fraudulent                                                | U.S.C. Section 1212, make it a crime fo statements or representations as to any n |                                             | willfully to mak        | e to any department or                                            | agency of the United            |  |  |

### Additional data for EC transaction #461694 that would not fit on the form

#### 32. Additional remarks, continued

Set 13.375? 61# J-55 BTC casing @ 2700? Cement in single stage to surface Lead: 1500 sx of Class C+4% Gel (13.5 ppg / 1.75 cuft/ sx) Tail: 250 sx of Class C+2% CaCl2 (14.8 ppg/ 1.36 cuft/sx)

Intermediate 2 9 5/8? as per original APD

# 2,000 psi BOP Schematic



### 2M Choke Manifold Equipment (WITH MGS + CLOSED LOOP)