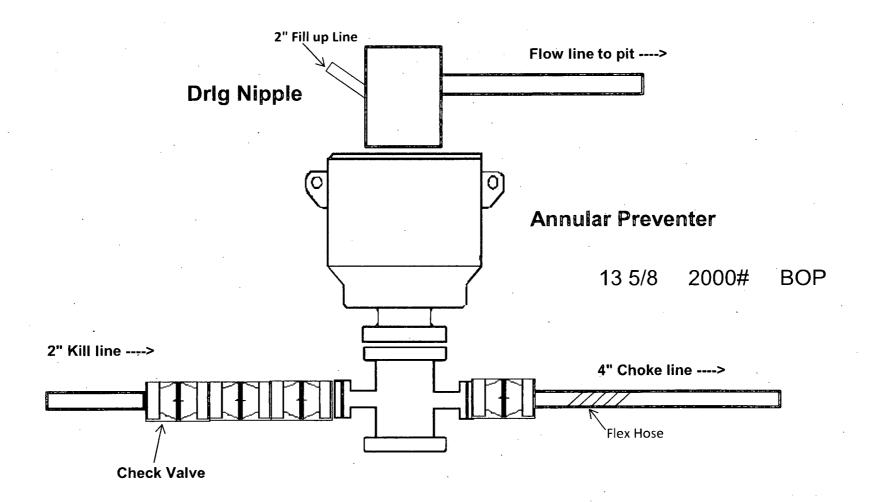

|  |  |
| Title 18 U.S.C. Section 1001 and Title 43 States any false, fictitious or fraudulent                                                | U.S.C. Section 1212, make it a crime fo statements or representations as to any n |                                             | willfully to mak        | e to any department or                                            | agency of the United            |  |  |

### Additional data for EC transaction #461694 that would not fit on the form

#### 32. Additional remarks, continued

Set 13.375? 61# J-55 BTC casing @ 2700? Cement in single stage to surface Lead: 1500 sx of Class C+4% Gel (13.5 ppg / 1.75 cuft/ sx) Tail: 250 sx of Class C+2% CaCl2 (14.8 ppg/ 1.36 cuft/sx)

Intermediate 2 9 5/8? as per original APD

# 2,000 psi BOP Schematic



### 2M Choke Manifold Equipment (WITH MGS + CLOSED LOOP)