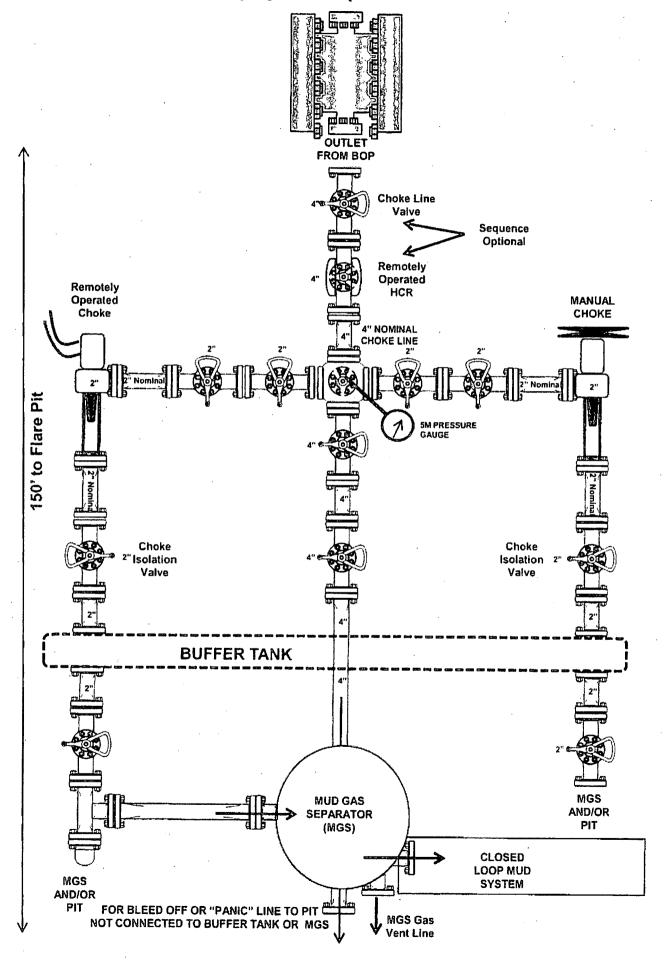

applicant to conduct operations thereon. Office Carlsbad Title 18 U.S.C. Section 1001 and Title 43 U.S.C. Section 1212, make it a crime for any person knowingly and willfully to make to any department or agency of the United States any false, fictitious or fraudulent statements or representations as to any matter within its jurisdiction.

(Instructions on page 2) \*\* BLM REVISED \*\*

### Additional data for EC transaction #461695 that would not fit on the form

#### 32. Additional remarks, continued

Set 13.375? 61# J-55 BTC casing @ 2700? Cement in single stage to surface Lead: 1500 sx of Class C+4% Gel (13.5 ppg / 1.75 cuft/ sx) Tail: 250 sx of Class C+2% CaCl2 (14.8 ppg/ 1.36 cuft/sx)

Intermediate 2 9 5/8? as per original APD

## 2M Choke Manifold Equipment (WITH MGS + CLOSED LOOP)



# 2,000 psi BOP Schematic