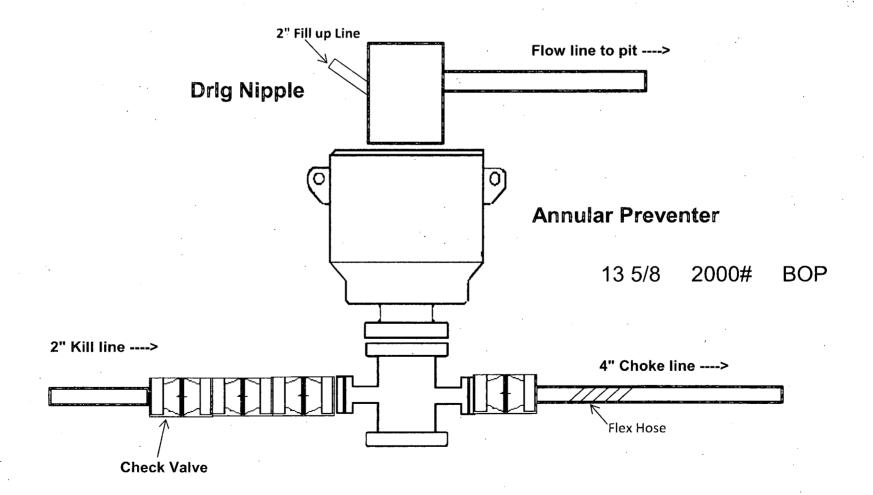

ns thereon. Office Carlsbad Title 18 U.S.C. Section 1001 and Title 43 U.S.C. Section 1212, make it a crime for any person knowingly and willfully to make to any department or agency of the United States any false, fictitious or fraudulent statements or representations as to any matter within its jurisdiction.

(Instructions on page 2) \*\* BLM REVISED \*\*

### Additional data for EC transaction #461695 that would not fit on the form

#### 32. Additional remarks, continued

Set 13.375? 61# J-55 BTC casing @ 2700? Cement in single stage to surface Lead: 1500 sx of Class C+4% Gel (13.5 ppg / 1.75 cuft/ sx) Tail: 250 sx of Class C+2% CaCl2 (14.8 ppg/ 1.36 cuft/sx)

Intermediate 2 9 5/8? as per original APD

## 2M Choke Manifold Equipment (WITH MGS + CLOSED LOOP)



# 2,000 psi BOP Schematic