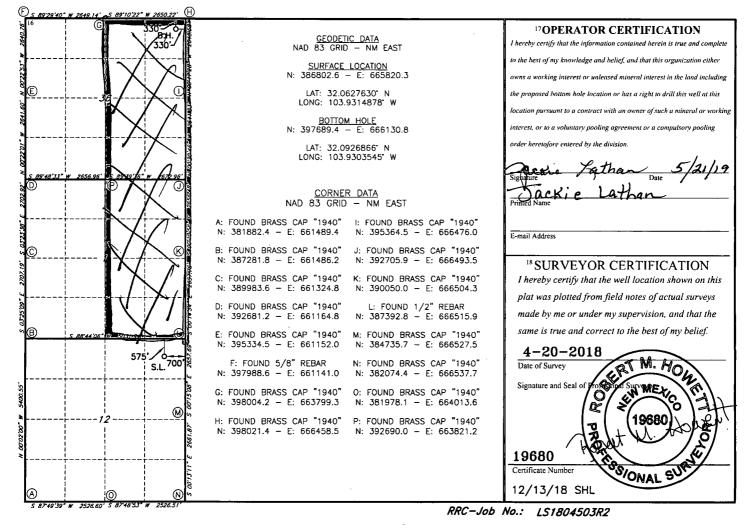

AMENDED REPORT

|                                      | API Number |                                                                   | TELL L       | 2Pool Code  | AND AC                | CREAGE DEDIC                | ATION PLA<br><sup>3</sup> Pool Nat |                |                                        |        |
|--------------------------------------|------------|-------------------------------------------------------------------|--------------|-------------|-----------------------|-----------------------------|------------------------------------|----------------|----------------------------------------|--------|
| 30-015-45536                         |            |                                                                   | 982          |             | Pu                    | Purple Sage; Wolfcamp (Gas) |                                    |                |                                        |        |
| <sup>4</sup> Property Code<br>322234 |            | <sup>S Property Name</sup><br>BUFFALO TRACE 1/36 W1PA FEDERAL COM |              |             |                       |                             |                                    |                | <sup>6</sup> Well Number<br><b>2H</b>  |        |
| <sup>7</sup> OGRID NO.<br>14744      |            | <sup>8</sup> Operator Name<br>MEWBOURNE OIL COMPANY               |              |             |                       |                             |                                    |                | <sup>9</sup> Elevation<br><b>3038'</b> |        |
|                                      |            |                                                                   |              |             | <sup>10</sup> Surface | e Location                  |                                    |                |                                        |        |
| UL or lot no.                        | Section    | Township                                                          | Range        | Lot Idn     | Feet from the         | North/South line            | Feet From the                      | East/West line |                                        | County |
| Α                                    | 12         | 26S                                                               | 29E          |             | 575                   | NORTH                       | 700                                | EAST           |                                        | EDDY   |
|                                      |            |                                                                   | 11 ]         | Bottom Ho   | le Locatio            | on If Different Fro         | om Surface                         |                |                                        |        |
| UL or lot no.                        | Section    | Township                                                          | Range        | Lot Idn     | Feet from the         | North/South line            | Feet from the                      | East/West line |                                        | County |
| Α                                    | 36         | 25S                                                               | 29E          |             | 336                   | NORTH                       | 364                                | EAST           |                                        | EDDY   |
| 12 Dedicated Acre                    | s 13 Joint | or Infill 14 (                                                    | onsolidation | Code 15 Ord | ler No.               |                             |                                    |                |                                        |        |
| 640                                  |            |                                                                   |              |             |                       |                             |                                    |                |                                        |        |