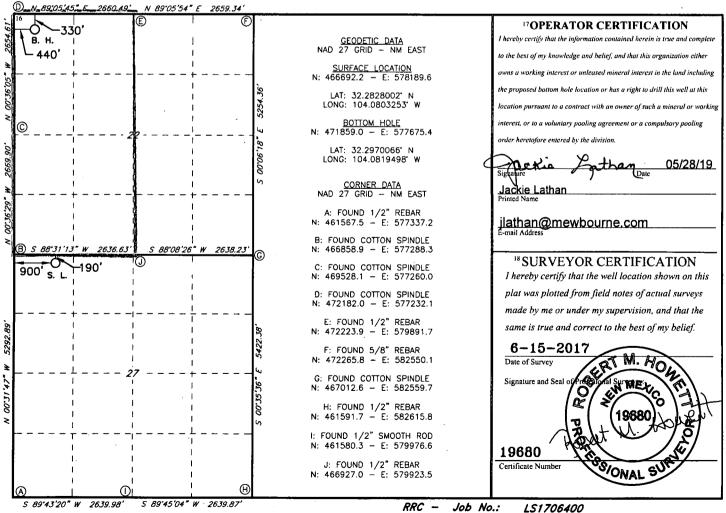

Form C-102 Revised August 1, 2011 Submit one copy to appropriate **District Office** 

☐ AMENDED REPORT

| API Number 2Po                            |            |                                                |                                                     | 2 Pool Code | <sup>3</sup> Pool Name       |                  |               |                                       |                                       |
|-------------------------------------------|------------|------------------------------------------------|-----------------------------------------------------|-------------|------------------------------|------------------|---------------|---------------------------------------|---------------------------------------|
| 30-015-44                                 | 290        |                                                | 98                                                  | 220         | Purple Sage; Wolfcamp' (Gas) |                  |               |                                       |                                       |
| <sup>4</sup> Property Co<br><b>318319</b> | de         | <sup>5</sup> Property Name<br>RUSH 22 W2MD FEE |                                                     |             |                              |                  |               | <sup>6</sup> Well Number<br><b>1H</b> |                                       |
| <sup>7</sup> OGRID<br>14744               | NO.        |                                                | <sup>8 Operator Name</sup><br>MEWBOURNE OIL COMPANY |             |                              |                  |               |                                       | <sup>9</sup> Elevation<br><b>3036</b> |
|                                           |            |                                                |                                                     |             | <sup>10</sup> Surface        | Location         |               |                                       |                                       |
| UL or lot no.                             | Section    | Township                                       | Range                                               | Lot Idn     | Feet from the                | North/South line | Feet From the | East/West lin                         | e County                              |
| D                                         | 27         | 23S                                            | 28E                                                 |             | 190                          | NORTH            | 900           | WEST                                  | EDDY                                  |
|                                           |            |                                                | 11 ]                                                | Bottom H    | ole Location                 | If Different Fre | om Surface    |                                       | • • • • • • • • • • • • • • • • • • • |
| UL or lot no.                             | Section    | Township                                       | Range                                               | Lot Idn     | Feet from the                | North/South line | Feet from the | East/West lin                         | e County                              |
| D                                         | 22         | 23S                                            | 28E                                                 |             | 330                          | NORTH            | 440           | WEST                                  | EDDY                                  |
| 2 Dedicated Acre                          | s 13 Joint | or Infill 14 (                                 | Consolidation                                       | Code 15 (   | Order No.                    |                  |               |                                       | <b>•</b>                              |
| 320                                       |            |                                                |                                                     |             |                              |                  |               |                                       |                                       |