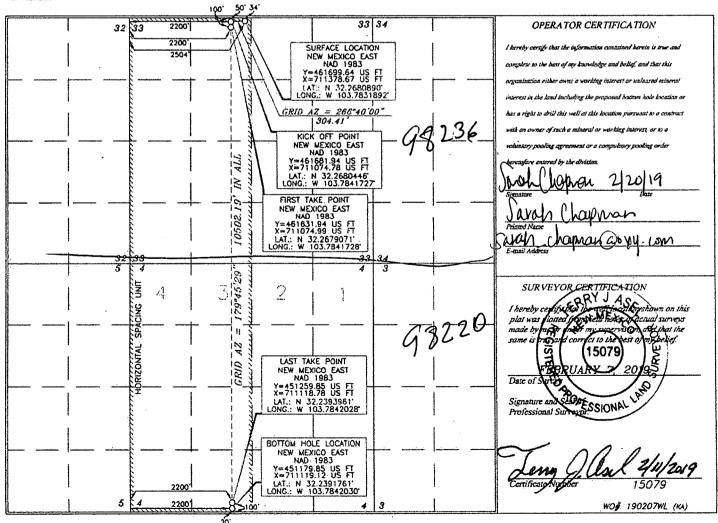

☐ AMENDED REPORT

WELL LOCATION AND ACREAGE DEDICATION PLAT

| 30-015- 46049        |                                                               | Pool Code<br>98220 | Purple Sage Wolfcamp |  |  |  |
|----------------------|---------------------------------------------------------------|--------------------|----------------------|--|--|--|
| Property Code 322740 | Property Name  RQ 740 STERLING SILVER MDP1 "33_4" FEDERAL COM |                    |                      |  |  |  |
| OGRID No.            |                                                               | Elevation          |                      |  |  |  |
| 16696                |                                                               | 3386.5             |                      |  |  |  |
|                      |                                                               | 0.6                | . Y                  |  |  |  |

Surface Location UL or lot no. Section Township Range Lot Idn Feet from the North/South line Feet from the East/West line County 33 23 SOUTH 31 EAST, N.M.P.M. WEST **EDDY** C 34 NORTH 2504

Bottom Hole Location If Different From Surface

| UL or lot no. | Section | Township        | bip Range          |           |   |             | North/South line |         | East/West line | County |
|---------------|---------|-----------------|--------------------|-----------|---|-------------|------------------|---------|----------------|--------|
| N             | 4       | 24 SOUTH        | 31 EAST, N.        | М.Р.М.    | , | 20'         | SOUTH            | 2200'   | WEST           | EDDY   |
| Dedicated     | Acres   | Joint or Infill | Consolidation Code | Order No. |   | <del></del> | <del> </del>     | <u></u> |                |        |
| 640           |         |                 |                    |           |   |             |                  |         |                |        |

No allowable will be assigned to this completion until all interests have been consolidated or a non-standard unit has been approved by the division.

NSL

Ruf 6-6-19