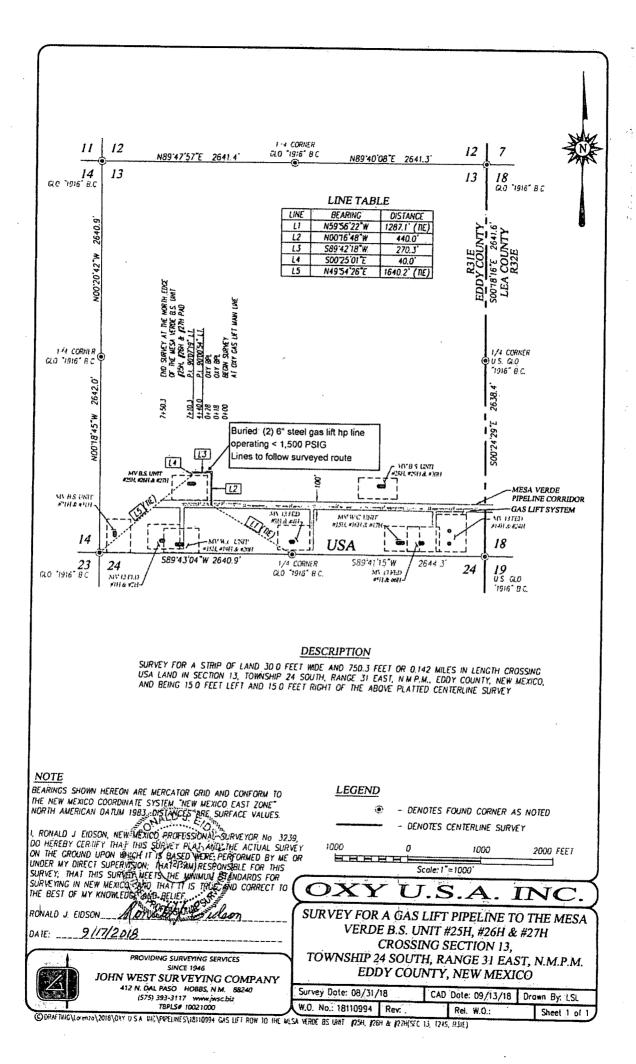

#### USA INC. OXY

MESA VERDE BS UNIT #27H LOCATED AT 940' FSL & 1295' FWL IN SECTION 13, TOWNSHIP 24 SOUTH, RANGE 31 EAST, N.M.P.M., EDDY COUNTY, NEW MEXICO

| Survey Date: 08/17/18   | Sheet | 1    | 0  | f 1 Sheets    |
|-------------------------|-------|------|----|---------------|
| W.O. Number: 180817WL—a | Drawn | Ву:  | KA | Rev:          |
| Date: 09/04/18          | 1808  | 17WL | -a | Scale:1"=200' |