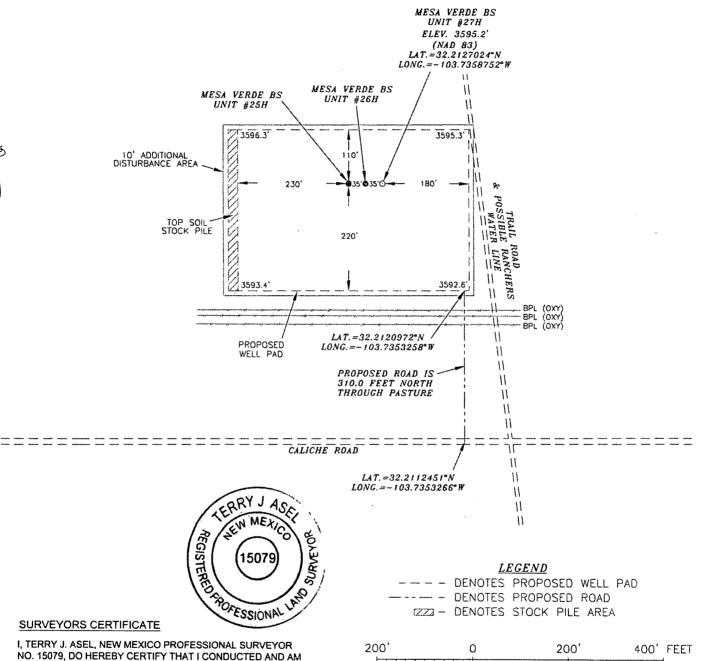

# OXY USA INC. MESA VERDE BS UNIT #27H SITE PLAN

#### SURVEYORS CERTIFICATE

I, TERRY J. ASEL, NEW MEXICO PROFESSIONAL SURVEYOR NO. 15079, DO HEREBY CERTIFY THAT I CONDUCTED AND AM RESPONSIBLE FOR THIS SURVEY, THAT THIS SURVEY IS TRUE AND CORRECT TO THE BEST OF MY KNOWLEDGE AND BELIEF, AND MEETS THE "MINIMIUM STANDARDS FOR SURVEYING IN NEW MEXICO" AS ADOPTED BY THE NEW MEXICO STATE BOARD OF REGISTRATION FOR PROFESSIONAL ENGINEERS AND SURVEYORS.

Asel Surveying

P.O. BOX 393 - 310 W. TAYLOR HOBBS, NEW MEXICO - 575-393-9146

11

11

**LEGEND** --- DENOTES PROPOSED WELL PAD - - DENOTES PROPOSED ROAD (ZZ) - DENOTES STOCK PILE AREA

#### USA INC. OXY

MESA VERDE BS UNIT #27H LOCATED AT 940' FSL & 1295' FWL IN SECTION 13, TOWNSHIP 24 SOUTH, RANGE 31 EAST, N.M.P.M., EDDY COUNTY, NEW MEXICO

| Survey Date: 08/17/18   | Sheet | 1    | 0  | f 1 Sheets    |
|-------------------------|-------|------|----|---------------|
| W.O. Number: 180817WL—a | Drawn | Ву:  | KA | Rev:          |
| Date: 09/04/18          | 1808  | 17WL | -a | Scale:1"=200' |