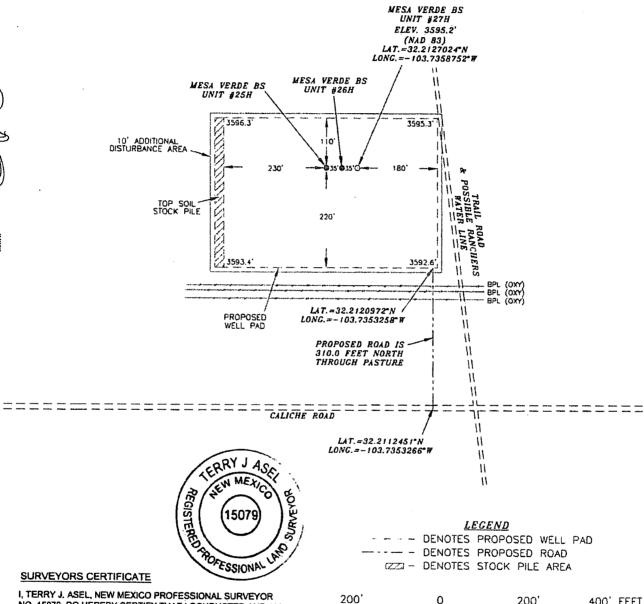

# OXY USA INC. MESA VERDE BS UNIT #27H SITE PLAN

## FAA PERMIT: NO

#### SURVEYORS CERTIFICATE

I, TERRY J. ASEL, NEW MEXICO PROFESSIONAL SURVEYOR NO. 15079, DO HEREBY CERTIFY THAT I CONDUCTED AND AM RESPONSIBLE FOR THIS SURVEY, THAT THIS SURVEY IS TRUE AND CORRECT TO THE BEST OF MY KNOWLEDGE AND BELIEF, AND MEETS THE "MINIMIUM STANDARDS FOR SURVEYING IN NEW MEXICO" AS ADOPTED BY THE NEW MEXICO STATE BOARD OF REGISTRATION FOR PROFESSIONAL ENGINEERS AND SURVEYORS.

Asel Surveying

P.O. BOX 393 - 310 W. TAYLOR HOBBS, NEW MEXICO - 575-393-9146

11

11

**LEGEND** --- DENOTES PROPOSED WELL PAD - - DENOTES PROPOSED ROAD (ZZ) - DENOTES STOCK PILE AREA

#### USA INC. OXY

MESA VERDE BS UNIT #27H LOCATED AT 940' FSL & 1295' FWL IN SECTION 13, TOWNSHIP 24 SOUTH, RANGE 31 EAST, N.M.P.M., EDDY COUNTY, NEW MEXICO

| Survey Date: 08/17/18   | Sheet | 1    | 0  | f 1 Sheets    |
|-------------------------|-------|------|----|---------------|
| W.O. Number: 180817WL—a | Drawn | Ву:  | KA | Rev:          |
| Date: 09/04/18          | 1808  | 17WL | -a | Scale:1"=200' |