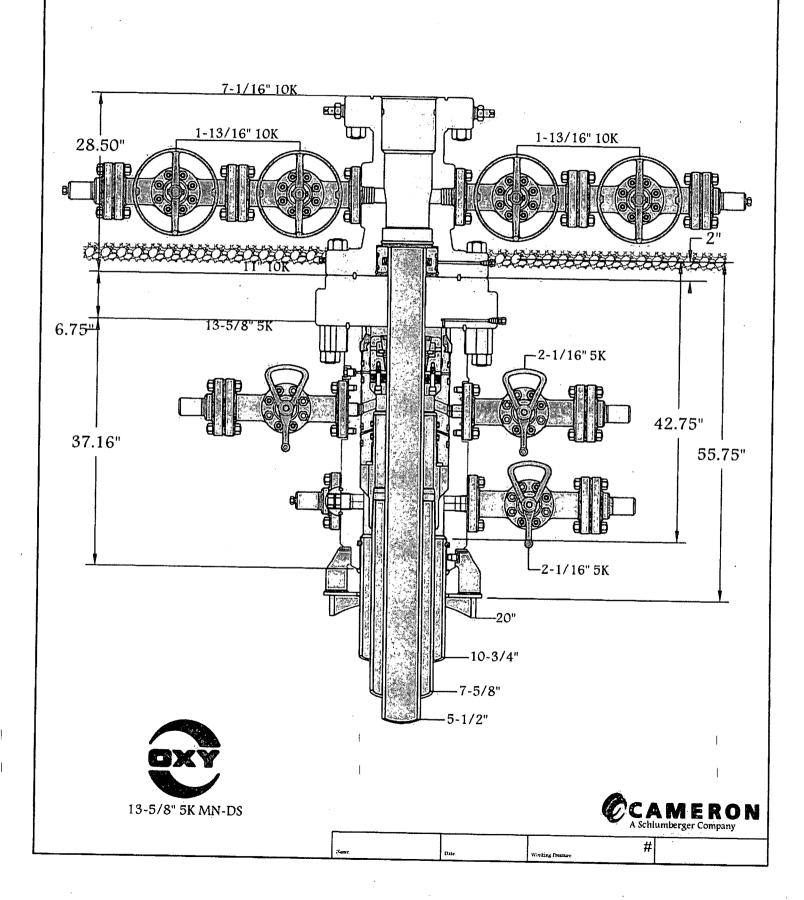

lease see the attached document for information on the spudder rig.

#### Other proposed operations facets attachment:

MesaVerdeBSUt27H\_DrillPlan\_20181115160424.pdf
MesaVerdeBSUt27H\_SpudRigData\_20181115160434.pdf
MesaVerdeBSUt27H\_GasCapPlan 20181128102111.pdf

#### Other Variance attachment:

# 5M Choke Panel



- 1. 4" Choke Manifold Valve
- 2. 4" Choke Manifold Valve
- 3. 3" Choke Manifold Valve
- 4. 3" Choke Manifold Valve
- 5. 3" Choke Manifold Valve
- 6. 3" Choke Manifold Valve
- 7. 3" Choke Manifold Valve
- 8. PC Power Choke
- 9. 3" Choke Manifold Valve
- 10.3" Choke Manifold Valve
- 11. Choke Manifold Valve
- 12.MC Manual Choke
- 18. Choke Manifold Valve
- 21. Vertical Choke Manifold Valve

\*All Valves 3" minimum



# 10M REMOTE KILL LINE SCHEMATIC









# 5M BOP Stack





# **Coflex Hose Certification**



Fluid Technology

Quality Document

| QUAL<br>INSPECTION                                                        | ITY CONT                      |