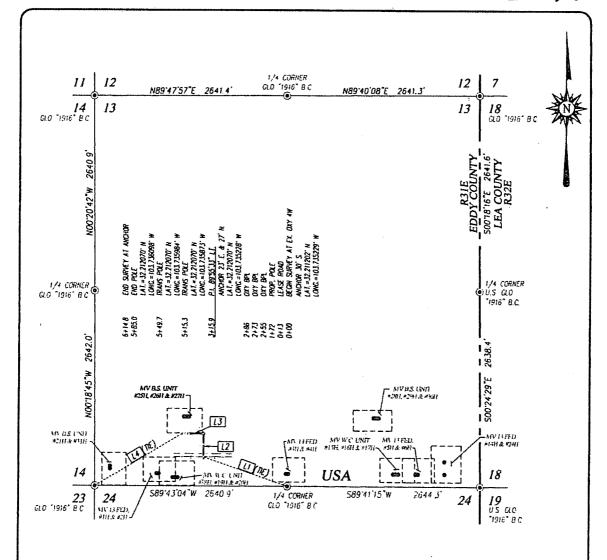

|
| PROVIDING SURVEYING SERVICES SINCE 1946 JOHN WEST SURVEYING COMPANY                                                                                                                                                                                 | LEA COUNTY, NEW MEXICO                                                                        |

Survey Date: 09/05/18

W.O. No.: 18111000 | Rev.

CAD Date: 09/28/18 | Drawn By: LSL

Sheet 1 of 1

Rel. W.O.:

412 N. DAL PASO HOBBS, N.M. 88240 (575) 393-3117 www.jwsc.biz TBPLS# 10021000

@GRAFTIRG LOPERTO \2018\OXY U.S.A. BIC \TRACT\18111000 MESA MERE WE CIB TRACT W ACCESS ROAD(SEC TO 1245; R325)



PF- (



@ ORAFING/LOGITIO/2018/OXT US A UIC/PRELIMES/18110994 CAS LIFT ROW TO THE MISA VEROX 85 UNIT POSH, INCH & PZH(SCC 13, 1215, P3IC)



:





SURVEY FOR A STRIP OF LAND 30 O FEET WIDE AND 614.8 FEET OR 0.116 MILES IN LENGTH CROSSING USA LAND IN SECTION 13, TOWNSHIP 24 SOUTH, RANGE 31 EAST, N.M.P.M., EDDY COUNTY, NEW MEXICO, AND BEING 15 O FEET LEFT AND 15 O FEET RIGHT OF THE ABOVE PLATTED CENTERLINE SURVEY.

**LEGEND** 

EEBE

1000

#### LINE TABLE

#### LINE BEARING DISTANCE 1211.7' (TE) LI N7117'46"H 12 N0077'10"W 315.9 298.9 L3 S89'47'20"W L4 N59'00'36"E 1391,2' (TIE)

- DENOTES FOUND CORNER AS NOTED - DENOTES CENTERLINE SURVEY

1000

2000 FEE1

### NOTE

- 1) BEARINGS SHOWN HEREON ARE MERCATOR GRID AND CONFORM TO THE NEW MEXICO COORDINATE SYSTEM "NEW MEXICO EAST ZONE" NORTH AMERICAN DATUM 1983, DISTANCES ARE SURFACE VALUES
- 2) LATITUDE AND LONGITUDE VALUES SHOWN HEREON ARE RELATIVE TO THE NORTH AMERICAN DATUM\_1983. (NAD8