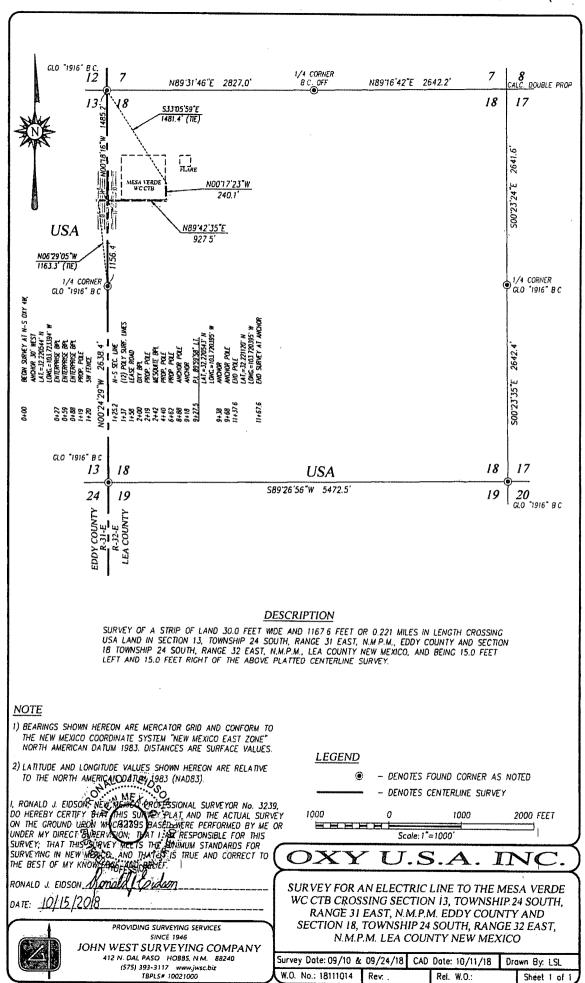

M. |
| PROVIDING SURVEYING SERVICES SINCE 1946 JOHN WEST SURVEYING COMPANY                                                                                                                                                                                 | LEA COUNTY, NEW MEXICO                                                                        |

Survey Date: 09/05/18

W.O. No.: 18111000 | Rev.

CAD Date: 09/28/18 | Drawn By: LSL

Sheet 1 of 1

Rel. W.O.:

412 N. DAL PASO HOBBS, N.M. 88240 (575) 393-3117 www.jwsc.biz TBPLS# 10021000

@GRAFTIRG LOPERTO \2018\OXY U.S.A. BIC \TRACT\18111000 MESA MERE WE CIB TRACT W ACCESS ROAD(SEC TO 1245; R325)



PF- (



@ ORAFING/LOGITIO/2018/OXT US A UIC/PRELIMES/18110994 CAS LIFT ROW TO THE MISA VEROX 85 UNIT POSH, INCH & PZH(SCC 13, 1215, P3IC)



:





SURVEY FOR A STRIP OF LAND 30 O FEET WIDE AND 614.8 FEET OR 0.116 MILES IN LENGTH CROSSING USA LAND IN SECTION 13, TOWNSHIP 24 SOUTH, RANGE 31 EAST, N.M.P.M., EDDY COUNTY, NEW MEXICO, AND BEING 15 O FEET LEFT AND 15 O FEET RIGHT OF THE ABOVE PLATTED CENTERLINE SURVEY.

**LEGEND** 

EEBE

1000

#### LINE TABLE

#### LINE BEARING DISTANCE 1211.7' (TE) LI N7117'46"H 12 N0077'10"W 315.9 298.9 L3 S89'47'20"W L4 N59'00'36"E 1391,2' (TIE)

- DENOTES FOUND CORNER AS NOTED - DENOTES CENTERLINE SURVEY

1000

2000 FEE1

### NOTE

- 1) BEARINGS SHOWN HEREON ARE MERCATOR GRID AND CONFORM TO THE NEW MEXICO COORDINATE SYSTEM "NEW MEXICO EAST ZONE" NORTH AMERICAN DATUM 1983, DISTANCES ARE SURFACE VALUES
- 2) LATITUDE AND LONGITUDE VALUES SHOWN HEREON ARE RELATIVE TO THE NORTH AMERICAN DATUM\_1983. (NA