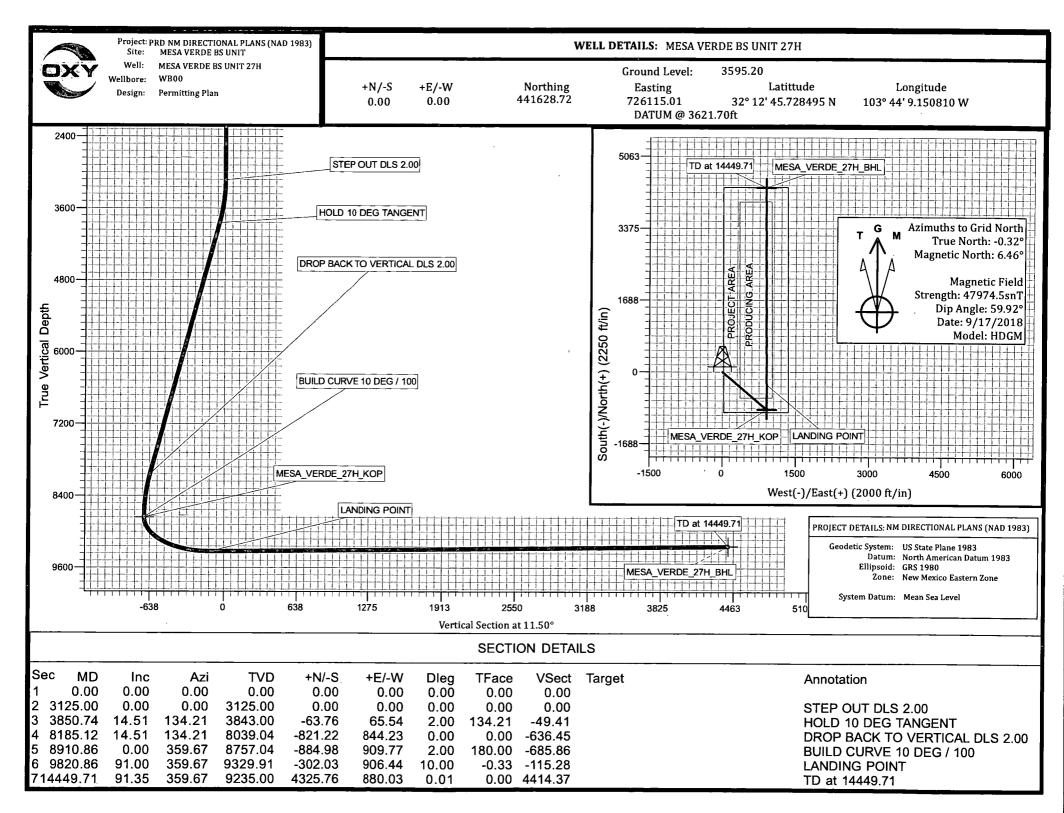

## Location of Well

1. SHL: SWSW / 940 FSL / 1295 FWL / TWSP: 24S / RANGE: 31E / SECTION: 13 / LAT: 32.2127024 / LONG: -103.7358752 ( TVD: 0 feet, MD: 0 feet )

PPP: SESW / 100 FSL / 2200 FWL / TWSP: 24S / RANGE: 31E / SECTION: 13 / LAT: 32.2103917 / LONG: -103.7329498 ( TVD: 9330 feet, MD: 9821 feet )

BHL: NENW / 20 FNL / 2200 FWL / TWSP: 24S / RANGE: 31E / SECTION: 13 / LAT: 32.2245787 / LONG: -103.7329519 ( TVD: 9235 feet, MD: 14450 feet )