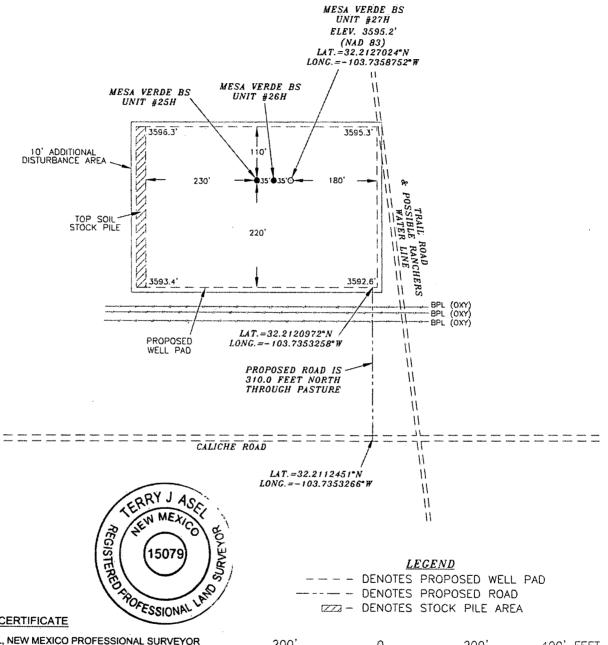

# OXY USA INC. MESA VERDE BS UNIT #27H SITE PLAN

#### SURVEYORS CERTIFICATE

I, TERRY J. ASEL, NEW MEXICO PROFESSIONAL SURVEYOR NO. 15079, DO HEREBY CERTIFY THAT I CONDUCTED AND AM RESPONSIBLE FOR THIS SURVEY, THAT THIS SURVEY IS TRUE AND CORRECT TO THE BEST OF MY KNOWLEDGE AND BELIEF, AND MEETS THE "MINIMIUM STANDARDS FOR SURVEYING IN NEW MEXICO" AS ADOPTED BY THE NEW MEXICO STATE BOARD OF REGISTRATION FOR PROFESSIONAL ENGINEERS AND SURVEYORS.

Asel Surveying

P.O. BOX 393 - 310 W. TAYLOR HOBBS, NEW MEXICO - 575-393-9146

11

11

**LEGEND** --- DENOTES PROPOSED WELL PAD - - DENOTES PROPOSED ROAD (ZZ) - DENOTES STOCK PILE AREA

#### USA INC. OXY

MESA VERDE BS UNIT #27H LOCATED AT 940' FSL & 1295' FWL IN SECTION 13, TOWNSHIP 24 SOUTH, RANGE 31 EAST, N.M.P.M., EDDY COUNTY, NEW MEXICO

| Survey Date: 08/17/18   | Sheet | 1    | 0  | f 1 Sheets    |
|-------------------------|-------|------|----|---------------|
| W.O. Number: 180817WL—a | Drawn | Ву:  | KA | Rev:          |
| Date: 09/04/18          | 1808  | 17WL | -a | Scale:1"=200' |