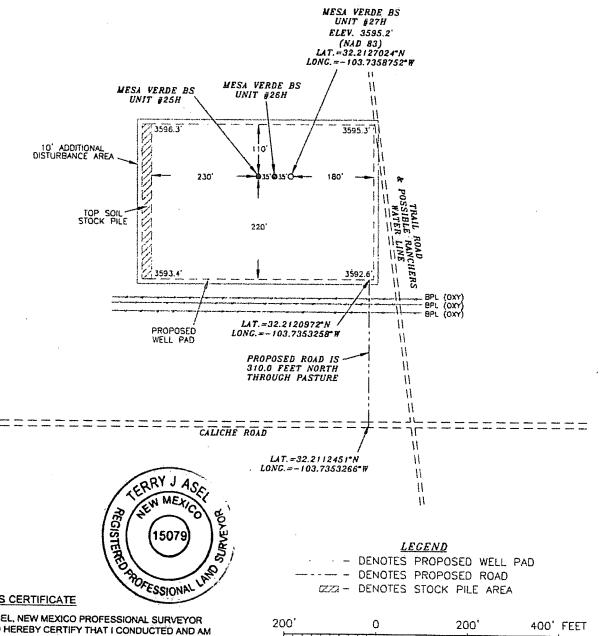

# OXY USA INC. MESA VERDE BS UNIT #27H SITE PLAN

#### SURVEYORS CERTIFICATE

I, TERRY J. ASEL, NEW MEXICO PROFESSIONAL SURVEYOR NO. 15079, DO HEREBY CERTIFY THAT I CONDUCTED AND AM RESPONSIBLE FOR THIS SURVEY, THAT THIS SURVEY IS TRUE AND CORRECT TO THE BEST OF MY KNOWLEDGE AND BELIEF, AND MEETS THE "MINIMIUM STANDARDS FOR SURVEYING IN NEW MEXICO" AS ADOPTED BY THE NEW MEXICO STATE BOARD OF REGISTRATION FOR PROFESSIONAL ENGINEERS AND SURVEYORS.

Asel Surveying

P.O. BOX 393 - 310 W. TAYLOR HOBBS, NEW MEXICO - 575-393-9146

11

11

**LEGEND** --- DENOTES PROPOSED WELL PAD - - DENOTES PROPOSED ROAD (ZZ) - DENOTES STOCK PILE AREA

#### USA INC. OXY

MESA VERDE BS UNIT #27H LOCATED AT 940' FSL & 1295' FWL IN SECTION 13, TOWNSHIP 24 SOUTH, RANGE 31 EAST, N.M.P.M., EDDY COUNTY, NEW MEXICO

| Survey Date: 08/17/18   | Sheet | 1    | 0  | f 1 Sheets    |
|-------------------------|-------|------|----|---------------|
| W.O. Number: 180817WL—a | Drawn | Ву:  | KA | Rev:          |
| Date: 09/04/18          | 1808  | 17WL | -a | Scale:1"=200' |