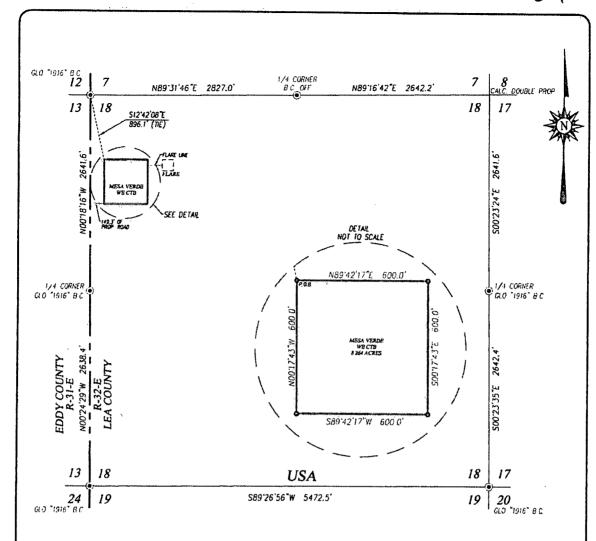

south of the existing treated water ponds.

Reference plats:

(1) John West Surveying Company W.O. No: 18111125 Survey: 9/24/18 CAD: 10/11/18

# <u>Sand Dunes Mesa Verde WC Development – Surface Production Facilities - 2</u> <u>Mesa Verde BS Unit #25H, 26H, 27H</u>

### **Electrical Systems**

The new Mesa Verde WC CTB will require electricity for site lighting, PLC, pumps, etc. Overhead electrical will be taken from the main electrical lines.

Reference plats:

(1) John West Surveying Company W.O. No: 18111014 Survey: 9/10-24/18 CAD: 10/11/18

Electrical overhead connections are required from the existing electrical infrastructure to connect to each individual well pad.

Reference plats per well APD package

(1) John West Surveying Company W.O. No: 18110993 Survey: 8/31/18 CAD: 9/13/18



A TRACT IN THE NORTHWEST QUARTER OF SECTION 18, TOWNSHIP 24 SOUTH, RANGE 32 EAST, N.M.P.M., LEA COUNTY, NEW MEXICO AND BEING MORE PARTICULARLY DESCRIBED AS FOLLOWS:

BEGINNING AT THE NORTHWEST CORNER OF THE TRACT WHICH LIES S12\*42'08"E 896 1
FEET FROM THE NORTHWEST CORNER; THEN N89\*42'17"E 600.0 FEET; THEN S00\*17'43"E
600 0 FEET; THEN S89\*42'17"W 600.0 FEET, THEN N00\*17'43"W 600.0 FEET TO THE
POINT OF BEGINNING AND CONTAINING 8.264 ACRES MORE OR LESS.

#### NOTE LEGEND BEARINGS SHOWN HEREON ARE MERCATOR GRID AND CONFORM TO - DENOTES SET SPK, NAIL THE NEW MEXICO COORDINATE SYSTEM "NEW MEXICO EAST ZONE" NORTH AMERICAN DATUM 1983. BISTANCES, ARE SURFACE VALUES. I, RONALD J. EIDSON, NEW DIE HOU PROFESSIONAL SURVEYOR NO 3239. DO HEREBY CERTIFY THAT LIFE SURVEYIBLAT AND THE ACTUAL SURVEY