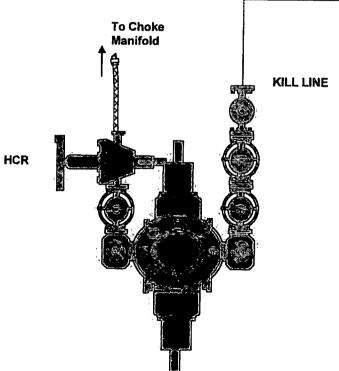

## C. PRESSURE CONTROL

1. Variance approved to use flex line from BOP to choke manifold. Manufacturer's specification to be readily available. No external damage to flex line. Flex line to be installed as straight as possible (no hard bends).'

## B. PRESSURE CONTROL

- 1. All blowout preventer (BOP) and related equipment (BOPE) shall comply with well control requirements as described in Onshore Oil and Gas Order No. 2 and API RP 53 Sec. 17.
- 2. If a variance is approved for a flexible hose to be installed from the BOP to the choke manifold, the following requirements apply: Check condition of flexible line from BOP to choke manifold, replace if exterior is damaged or if line fails test. Line to be as straight as possible with no hard bends and is to be anchored according to Manufacturer's requirements. The flexible hose can be exchanged with a hose of equal size and equal or greater pressure rating. Anchor requirements, specification sheet and hydrostatic pressure test certification matching the hose in service, to be onsite for review. These documents shall be posted in the company man's trailer and on the rig floor.
- 3. 5M or higher system requires an HCR valve, remote kill line and annular to match. The remote kill line is to be installed prior to testing the system and tested to stack pressure.
- 4. If the operator has proposed a multi-bowl wellhead assembly in the APD. The following requirements must be met:
  - a. Wellhead shall be installed by manufacturer's representatives, submit documentation with subsequent sundry.
  - b. If the welding is performed by a third party, the manufacturer's representative shall monitor the temperature to verify that it does not exceed the maximum temperature of the seal.
  - c. Manufacturer representative shall install the test plug for the initial BOP test.
  - d. Whenever any seal subject to test pressure is broken, all the tests in OOGO2.III.A.2.i must be followed.
  - e. If the cement does not circulate and one inch operations would have been possible with a standard wellhead, the well head shall be cut off, cementing operations performed and another wellhead installed.
- 5. The appropriate BLM office shall be notified a minimum of 4 hours in advance for a representative to witness the tests.
  - a. In a water basin, for all casing strings utilizing slips, these are to be set as soon as the crew and rig are ready and any fallback cement remediation has been done. The casing cut-off and BOP installation can be initiated four hours after installing the slips, which will be approximately six hours after bumping the