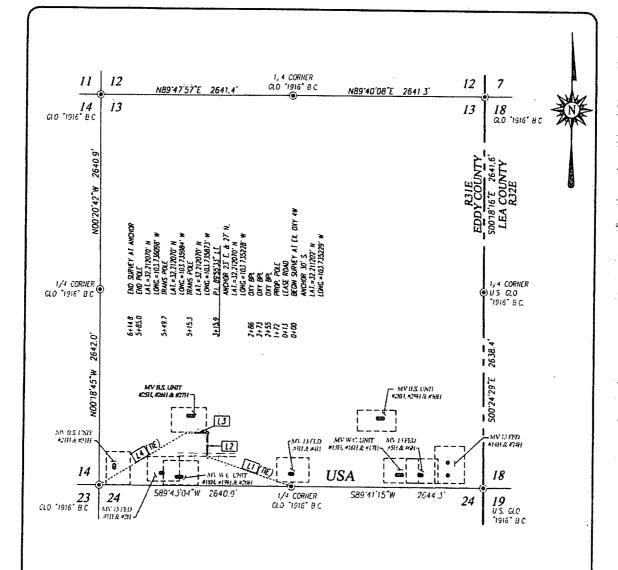

#### USA INC. OXY

MESA VERDE BS UNIT #27H LOCATED AT 940' FSL & 1295' FWL IN SECTION 13, TOWNSHIP 24 SOUTH, RANGE 31 EAST, N.M.P.M., EDDY COUNTY, NEW MEXICO

| Survey Date: 08/17/18   | Sheet | 1    | 0  | f 1 Sheets    |
|-------------------------|-------|------|----|---------------|
| W.O. Number: 180817WL—a | Drawn | Ву:  | KA | Rev:          |
| Date: 09/04/18          | 1808  | 17WL | -a | Scale:1"=200' |