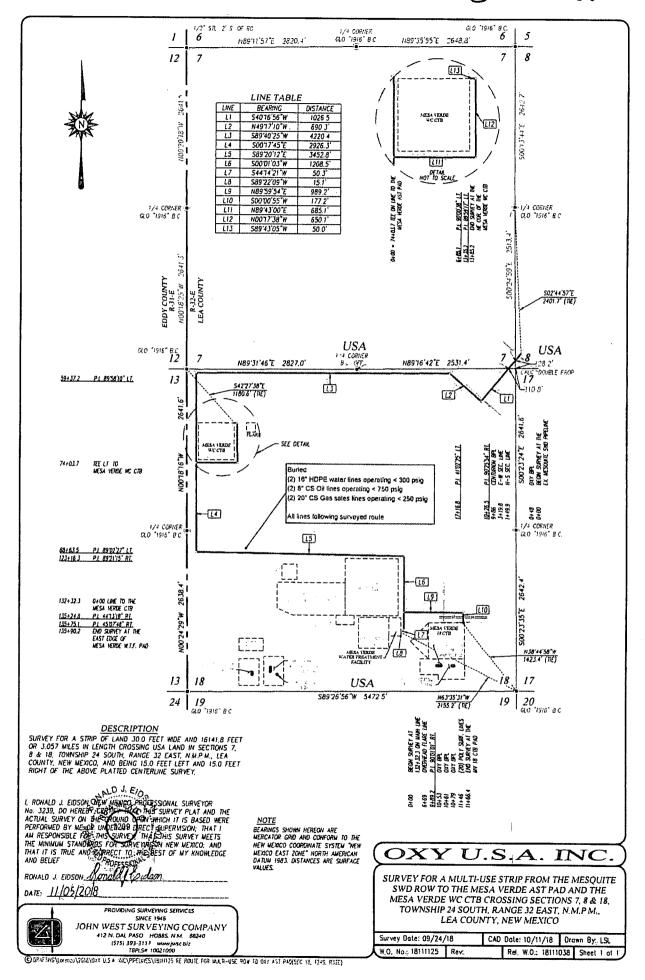

#### USA INC. OXY

MESA VERDE BS UNIT #27H LOCATED AT 940' FSL & 1295' FWL IN SECTION 13, TOWNSHIP 24 SOUTH, RANGE 31 EAST, N.M.P.M., EDDY COUNTY, NEW MEXICO

| Survey Date: 08/17/18   | Sheet | 1    | 0  | f 1 Sheets    |
|-------------------------|-------|------|----|---------------|
| W.O. Number: 180817WL—a | Drawn | Ву:  | KA | Rev:          |
| Date: 09/04/18          | 1808  | 17WL | -a | Scale:1"=200' |