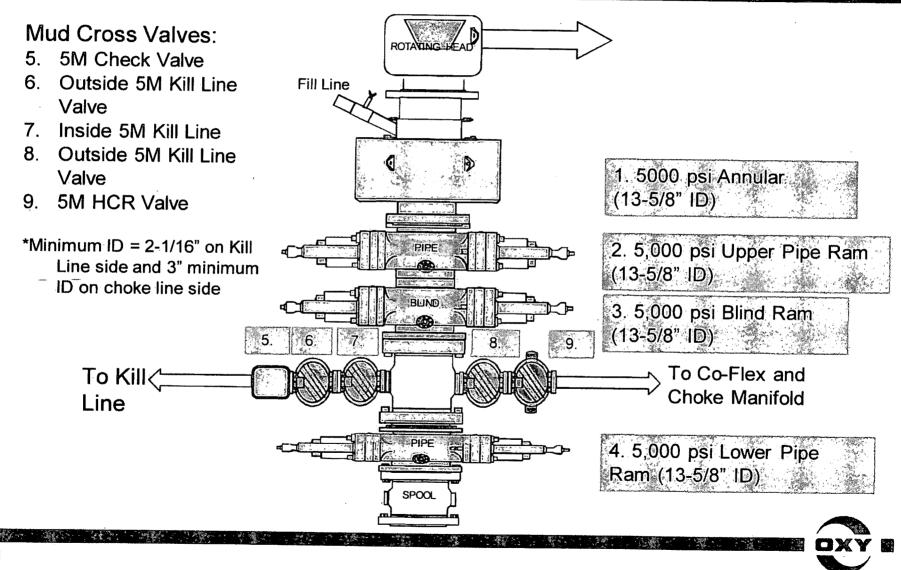

## **Option 1:**

a. Minimum working pressure of the blowout preventer (BOP) and related equipment (BOPE) required for drilling below the surface casing shoe shall be **5000 (5M)** psi.

## **Option 2:**

- 1. Operator has proposed a multi-bowl wellhead assembly. This assembly will only be tested when installed on the surface casing. Minimum working pressure of the blowout preventer (BOP) and related equipment (BOPE) required for drilling below the surface casing shoe shall be **5000** (5M) psi.
  - a. Wellhead shall be installed by manufacturer's representatives, submit documentation with subsequent sundry.
  - b. If the welding is performed by a third party, the manufacturer's representative shall monitor the temperature to verify that it does not exceed the maximum temperature of the seal.
  - c. Manufacturer representative shall install the test plug for the initial BOP test.
  - d. If the cement does not circulate and one inch operations would have been possible with a standard wellhead, the well head shall be cut off, cementing operations performed and another wellhead installed.
  - e. Whenever any seal subject to test pressure is broken, all the tests in OOGO2.III.A.2.i must be followed.

## B. PRESSURE CONTROL

- 1. All blowout preventer (BOP) and related equipment (BOPE) shall comply with well control requirements as described in Onshore Oil and Gas Order No. 2 and API RP 53 Sec. 17.
- 2. If a variance is approved for a flexible hose to be installed from the BOP to the choke manifold, the following requirements apply: Check condition of flexible line from BOP to choke manifold, replace if exterior is damaged or if line fails test. Line to be as straight as possible with no hard bends and is to be anchored according to Manufacturer's requirements. The flexible hose can be exchanged with a hose of equal size and equal or greater pressure rating. Anchor requirements, specification sheet and hydrostatic pressure test certification matching the hose in service, to be onsite for review. These documents shall be posted in the company man's trailer and on the rig floor.
- 3. 5M or higher system requires an HCR valve, remote kill line and annular to match. The remote kill line is to be installed prior to testing the system and tested to stack pressure.
- 4. If the operator has proposed a multi-bowl wellhead assembly in the APD. The following requirements must be met:
  - a. Wellhead shall be installed by manufacturer's representatives, submit documentation with subsequent sundry.
  - b. If the welding is performed by a third party, the manufacturer's representative shall monitor the temperature to verify that it does not exceed the maximum temperature of the seal.
  - c. Manufacturer representative shall install the test plug for the initial BOP test.
  - d. Whenever any seal subject to test pressure is broken, all the tests in OOGO2.III.A.2.i must be followed.
  - e. If the cement does not circulate and one inch operations would have been possible with a standard wellhead, the well head shall be cut off, cementing operations performed and another wellhead installed.
- 5. The appropriate BLM office shall be notified a minimum of 4 hours in advance for a representative to witness the tests.
  - a. In a water basin, for all casing strings utilizing slips, these are to be set as soon as the crew and rig are ready and any fallback cement remediation has been done. The casing cut-off and BOP installation can be initiated four hours after installing the slips, which will be approximately six hours after bumping the