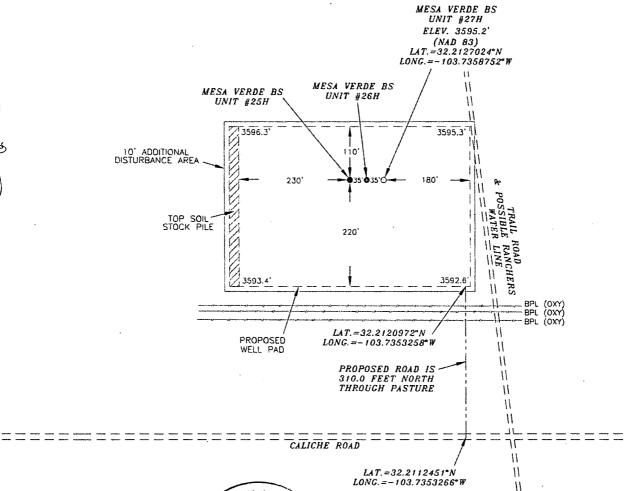

## Location of Well

1. SHL: SWSW / 940 FSL / 1295 FWL / TWSP: 24S / RANGE: 31E / SECTION: 13 / LAT: 32.2127024 / LONG: -103.7358752 ( TVD: 0 feet, MD: 0 feet )

PPP: SESW / 100 FSL / 2200 FWL / TWSP: 24S / RANGE: 31E / SECTION: 13 / LAT: 32.2103917 / LONG: -103.7329498 ( TVD: 9330 feet, MD: 9821 feet )

BHL: NENW / 20 FNL / 2200 FWL / TWSP: 24S / RANGE: 31E / SECTION: 13 / LAT: 32.2245787 / LONG: -103.7329519 ( TVD: 9235 feet, MD: 14450 feet )

# OXY USA INC. MESA VERDE BS UNIT #27H SITE PLAN

Asel Surveying

P.O. BOX 393 - 310 W. TAYLOR HOBBS, NEW MEXICO - 575-393-9146

11

11

**LEGEND** --- DENOTES PROPOSED WELL PAD - - DENOTES PROPOSED ROAD (ZZ) - DENOTES STOCK PILE AREA

#### USA INC. OXY

MESA VERDE BS UNIT #27H LOCATED AT 940' FSL & 1295' FWL IN SECTION 13, TOWNSHIP 24 SOUTH, RANGE 31 EAST, N.M.P.M., EDDY COUNTY, NEW MEXICO

| Survey Date: 08/17/18   | Sheet | 1    | 0  | f 1 Sheets    |
|-------------------------|-------|------|----|---------------|
| W.O. Number: 180817WL—a | Drawn | Ву:  | KA | Rev:          |
| Date: 09/04/18          | 1808  | 17WL | -a | Scale:1"=200' |