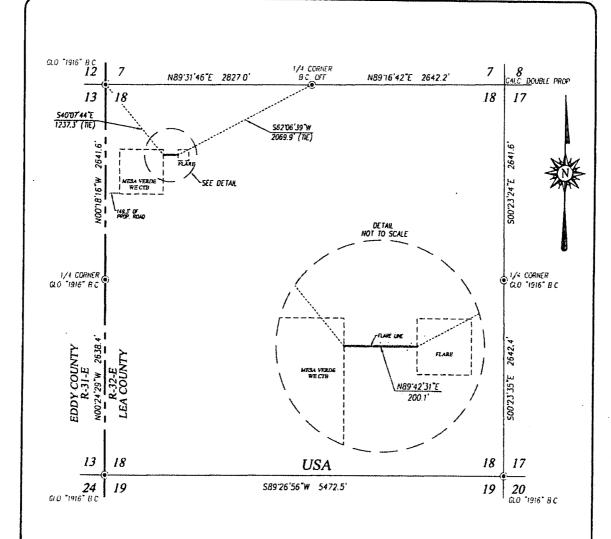

# OXY USA INC. MESA VERDE BS UNIT #27H SITE PLAN

#### USA INC. OXY

MESA VERDE BS UNIT #27H LOCATED AT 940' FSL & 1295' FWL IN SECTION 13, TOWNSHIP 24 SOUTH, RANGE 31 EAST, N.M.P.M., EDDY COUNTY, NEW MEXICO

| Survey Date: 08/17/18   | Sheet | 1    | 0  | f 1 Sheets    |
|-------------------------|-------|------|----|---------------|
| W.O. Number: 180817WL—a | Drawn | Ву:  | KA | Rev:          |
| Date: 09/04/18          | 1808  | 17WL | -a | Scale:1"=200' |