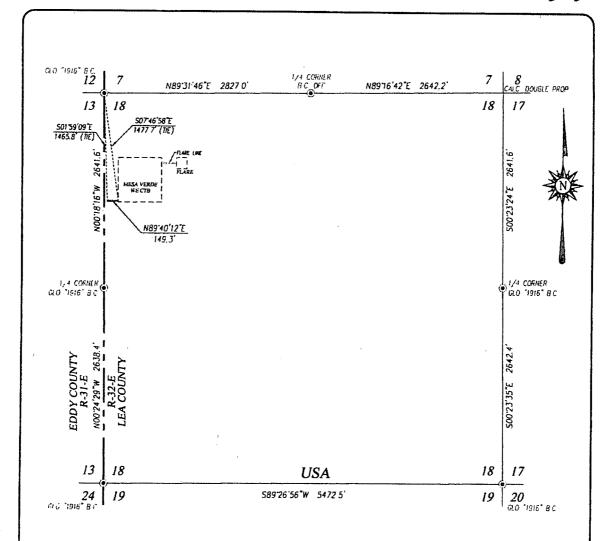

RDS FOR SURVEYING IN NEW MEXICO. AND SHAPT I STANDARDS FOR THE BEST OF MY KNOWLEDGE AND BELIEF. THE NEW MEXICO COORDINATE SYSTEM "NEW MEXICO EAST ZONE" ۹ - DENOTES FOUND CORNER AS NOTED - DENOTES SURVEY LINE 1000 1000 2000 FEET Scale: 1"=1000 XY U.S.AINC SURVEY FOR THE MESA VERDE WE CTB RONALD J EIDSON SITUATED IN THE NORTHWEST QUARTER OF 10/03/2018 DATE: SECTION 18. TOWNSHIP 24 SOUTH, RANGE 32 EAST, N.M.P.M. PROVIDING SURVEYING SERVICES SINCE 1946 LEA COUNTY, NEW MEXICO JOHN WEST SURVEYING COMPANY 412 N. DAL PASO HOBBS, N.M. 88240 Survey Date: 09/05/18 CAD Date: 09/28/18 Drawn By: LSL (575) 393-3117 www.jwsc.biz W.O. No.: 18111000 Rev. TBPLS# 10021000 Rel. W.O.: Sheet 1 of 1 @ DPAF DNG/LOI en 10/2018/04Y U.S.A. BIC/TRACT/18111001 MESA VERTE MC CIB TRACT W ACCESS ROAD/SEC 18, 1245, R326]



SURVEY FOR A STRIP OF LAND 30 0 FEET WIDE AND 149.3 FEET OR 0 028 MILES IN LENGTH CROSSING USA LAND IN SECTION 18, TOWNSHIP 24 SOUTH, RANGE 32 EAST, N.M.P.M., LEA COUNTY, NEW MEXICO, AND BEING 15 0 FEET LEFT AND 15 0 FEET RIGHT OF THE ABOVE PLATTED CENTERLINE SURVEY

#### NOTE **LEGEND** BEARINGS SHOWN HEREON ARE MERCATOR GRID AND CONFORM TO THE NEW MEXICO COORDINATE SYSTEM "NEW MEXICO EAST ZONE" NORTH AMERICAN DATUM 1983 DISTANCES ARE SURFACE VALUES. - DENOTES FOUND CORNER AS NOTED - DENOTES CENTERLINE SURVEY I. RONALO J. EIDSON, NEW MEXICO PROFESSIONAL SURVEYOR NO 3239. DO HEREBY CERTIFY THA GLING SURVEY BLA I AND THE ACTUAL SURVEY ON THE GROUND UPON MINED IT IS BASED WARE PERFORMED BY ME OR UNDER MY DIRECT SUPERISON, THE IT AM RESPONSIBLE FOR THIS SURVEY THAT THIS SURVEY THE FIRST THE