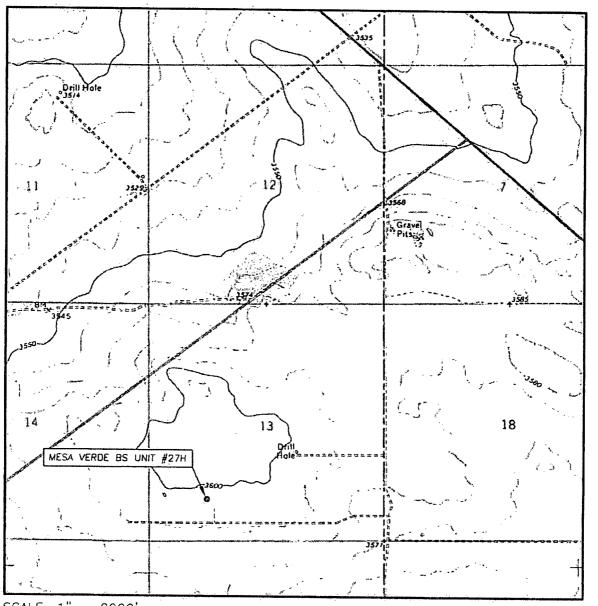

# OXY USA INC. MESA VERDE BS UNIT #27H SITE PLAN

#### USA INC. OXY

MESA VERDE BS UNIT #27H LOCATED AT 940' FSL & 1295' FWL IN SECTION 13, TOWNSHIP 24 SOUTH, RANGE 31 EAST, N.M.P.M., EDDY COUNTY, NEW MEXICO

| Survey Date: 08/17/18   | Sheet | 1    | 0  | f 1 Sheets    |
|-------------------------|-------|------|----|---------------|
| W.O. Number: 180817WL—a | Drawn | Ву:  | KA | Rev:          |
| Date: 09/04/18          | 1808  | 17WL | -a | Scale:1"=200' |