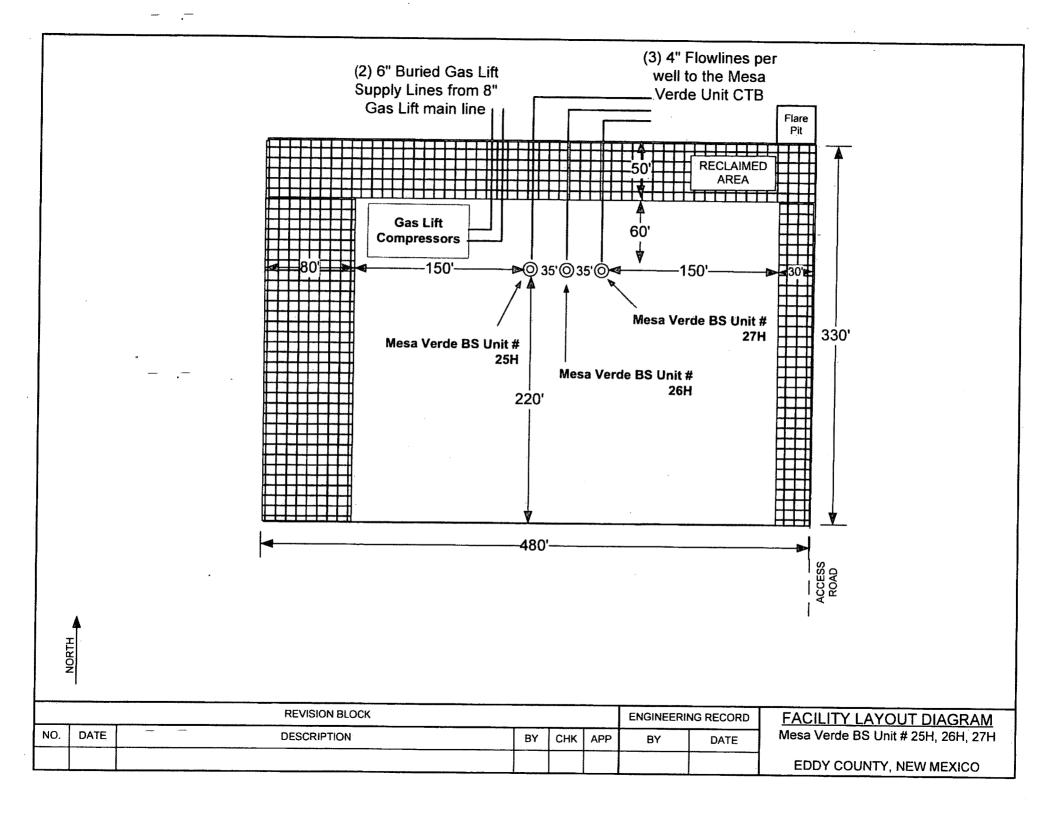

## Location of Well

1. SHL: SWSW / 940 FSL / 1295 FWL / TWSP: 24S / RANGE: 31E / SECTION: 13 / LAT: 32.2127024 / LONG: -103.7358752 ( TVD: 0 feet, MD: 0 feet )

PPP: SESW / 100 FSL / 2200 FWL / TWSP: 24S / RANGE: 31E / SECTION: 13 / LAT: 32.2103917 / LONG: -103.7329498 ( TVD: 9330 feet, MD: 9821 feet )

BHL: NENW / 20 FNL / 2200 FWL / TWSP: 24S / RANGE: 31E / SECTION: 13 / LAT: 32.2245787 / LONG: -103.7329519 ( TVD: 9235 feet, MD: 14450 feet )

#### USA INC. OXY

MESA VERDE BS UNIT #27H LOCATED AT 940' FSL & 1295' FWL IN SECTION 13, TOWNSHIP 24 SOUTH, RANGE 31 EAST, N.M.P.M., EDDY COUNTY, NEW MEXICO

| Survey Date: 08/17/18   | Sheet | 1    | 0  | f 1 Sheets    |
|-------------------------|-------|------|----|---------------|
| W.O. Number: 180817WL—a | Drawn | Ву:  | KA | Rev:          |
| Date: 09/04/18          | 1808  | 17WL | -a | Scale:1"=200' |