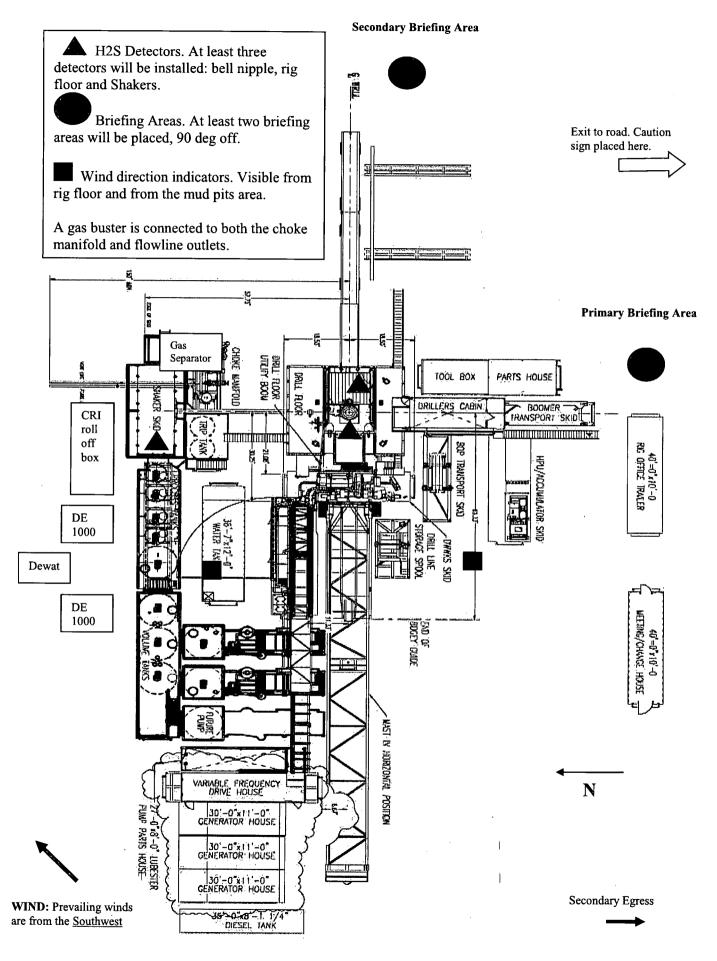

## **GENERAL REQUIREMENTS**

The BLM is to be notified in advance for a representative to witness:

- a. Spudding well (minimum of 24 hours)
- b. Setting and/or Cementing of all casing strings (minimum of 4 hours)
- c. BOPE tests (minimum of 4 hours)
  - Chaves and Roosevelt Counties
    Call the Roswell Field Office, 2909 West Second St., Roswell NM 88201.
    During office hours call (575) 627-0272.
    After office hours call (575)
  - Eddy County
    Call the Carlsbad Field Office, 620 East Greene St., Carlsbad, NM 88220, (575) 361-2822
- 1. Unless the production casing has been run and cemented or the well has been properly plugged, the drilling rig shall not be removed from over the hole without prior approval.
  - a. In the event the operator has proposed to drill multiple wells utilizing a skid/walking rig. Operator shall secure the wellbore on the current well, after installing and testing the wellhead, by installing a blind flange of like pressure rating to the wellhead and a pressure gauge that can be monitored while drilling is performed on the other well(s).
  - b. When the operator proposes to set surface casing with Spudder Rig
    - Notify the BLM when moving in and removing the Spudder Rig.
    - Notify the BLM when moving in the 2<sup>nd</sup> Rig. Rig to be moved in within 90 days of notification that Spudder Rig has left the location.
    - BOP/BOPE test to be conducted per Onshore Oil and Gas Order No. 2 as soon as 2nd Rig is rigged up on well.
- 2. Floor controls are required for 3M or Greater systems. These controls will be on the rig floor, unobstructed, readily accessible to the driller and will be operational at all times during drilling and/or completion activities. Rig floor is defined as the area immediately around the rotary table; the area immediately above the substructure on which the draw works are located, this does not include the dog house or stairway area.