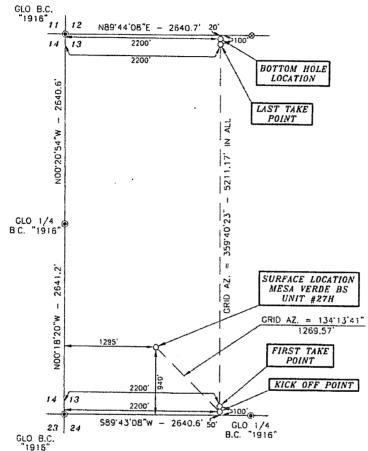

## Location of Well

1. SHL: SWSW / 940 FSL / 1295 FWL / TWSP: 24S / RANGE: 31E / SECTION: 13 / LAT: 32.2127024 / LONG: -103.7358752 ( TVD: 0 feet, MD: 0 feet )

PPP: SESW / 100 FSL / 2200 FWL / TWSP: 24S / RANGE: 31E / SECTION: 13 / LAT: 32.2103917 / LONG: -103.7329498 ( TVD: 9330 feet, MD: 9821 feet )

BHL: NENW / 20 FNL / 2200 FWL / TWSP: 24S / RANGE: 31E / SECTION: 13 / LAT: 32.2245787 / LONG: -103.7329519 ( TVD: 9235 feet, MD: 14450 feet )