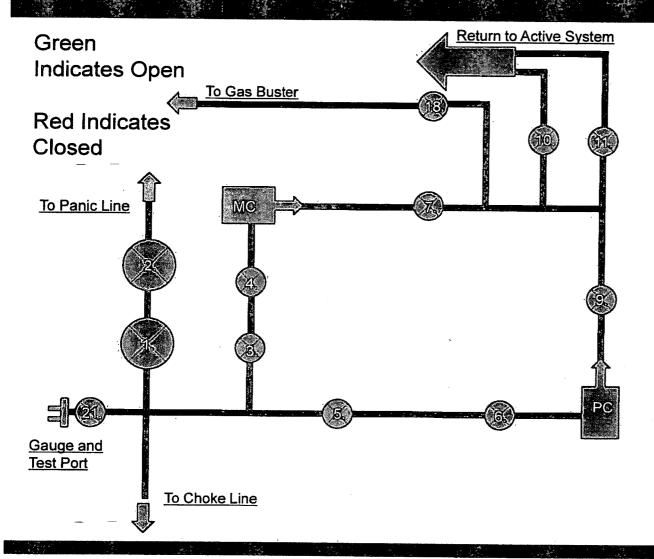

## C. PRESSURE CONTROL

1. Variance approved to use flex line from BOP to choke manifold. Manufacturer's specification to be readily available. No external damage to flex line. Flex line to be installed as straight as possible (no hard bends).'

## B. PRESSURE CONTROL

- 1. All blowout preventer (BOP) and related equipment (BOPE) shall comply with well control requirements as described in Onshore Oil and Gas Order No. 2 and API RP 53 Sec. 17.
- 2. If a variance is approved for a flexible hose to be installed from the BOP to the choke manifold, the following requirements apply: Check condition of flexible line from BOP to choke manifold, replace if exterior is damaged or if line fails test. Line to be as straight as possible with no hard bends and is to be anchored according to Manufacturer's requirements. The flexible hose can be exchanged with a hose of equal size and equal or greater pressure rating. Anchor requirements, specification sheet and hydrostatic pressure test certification matching the hose in service, to be onsite for review. These documents shall be posted in the company man's trailer and on the rig floor.
- 3. 5M or higher system requires an HCR valve, remote kill line and annular to match. The remote kill line is to be installed prior to testing the system and tested to stack pressure.
- 4. If the operator has proposed a multi-bowl wellhead assembly in the APD. The following requirements must be met:
  - a. Wellhead shall be installed by manufacturer's representatives, submit documentation with subsequent sundry.
  - b. If the welding is performed by a third party, the manufacturer's representative shall monitor the temperature to verify that it does not exceed the maximum temperature of the seal.
  - c. Manufacturer representative shall install the test plug for the initial BOP test.
  - d. Whenever any seal subject to test pressure is broken, all the tests in OOGO2.III.A.2.i must be followed.
  - e. If the cement does not circulate and one inch operations would have been possible with a standard wellhead, the well head shall be cut off, cementing operations performed and another wellhead installed.
- 5. The appropriate BLM office shall be notified a minimum of 4 hours in advance for a representative to witness the tests.
  - a. In a water basin, for all casing strings utilizing slips, these are to be set as soon as the crew and rig are ready and any fallback cement remediation has been done. The casing cut-off and BOP installation can be initiated four hours after installing the slips, which will be approximately six hours after bumping the