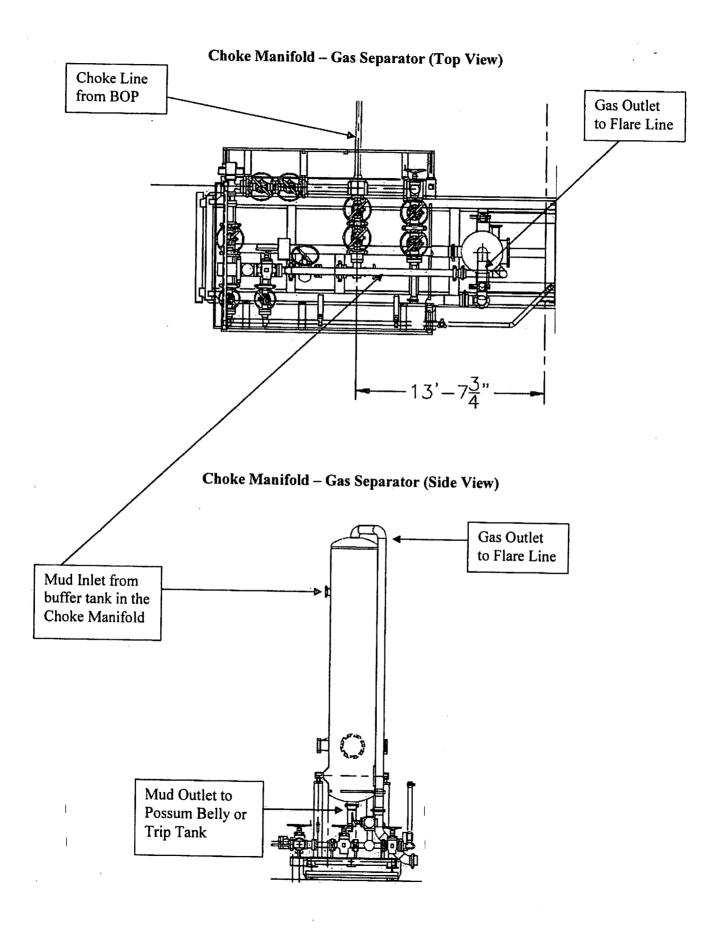

## C. PRESSURE CONTROL

1. Variance approved to use flex line from BOP to choke manifold. Manufacturer's specification to be readily available. No external damage to flex line. Flex line to be installed as straight as possible (no hard bends).'

## B. PRESSURE CONTROL

- 1. All blowout preventer (BOP) and related equipment (BOPE) shall comply with well control requirements as described in Onshore Oil and Gas Order No. 2 and API RP 53 Sec. 17.
- 2. If a variance is approved for a flexible hose to be installed from the BOP to the choke manifold, the following requirements apply: Check condition of flexible line from BOP to choke manifold, replace if exterior is damaged or if line fails test. Line to be as straight as possible with no hard bends and is to be anchored according to Manufacturer's requirements. The flexible hose can be exchanged with a hose of equal size and equal or greater pressure rating. Anchor requirements, specification sheet and hydrostatic pressure test certification matching the hose in service, to be onsite for review. These documents shall be posted in the company man's trailer and on the rig floor.
- 3. 5M or higher system requires an HCR valve, remote kill line and annular to match. The remote kill line is to be installed prior to testing the system and tested to stack pressure.
- 4. If the operator has proposed a multi-bowl wellhead assembly in the APD. The following requirements must be met:
  - a. Wellhead shall be installed by manufacturer's representatives, submit documentation with subsequent sundry.
  - b. If the welding is performed by a third party, the manufacturer's representative shall monitor the temperature to verify that it does not exceed the maximum temperature of the seal.
  - c. Manufacturer representative shall install the test plug for the initial BOP test.
  - d. Whenever any seal subject to test pressure is broken, all the tests in OOGO2.III.A.2.i must be followed.
  - e. If the cement does not circulate and one inch operations would have been possible with a standard wellhead, the well head shall be cut off, cementing operations performed and another wellhead installed.
- 5. The appropriate BLM office shall be notified a minimum of 4 hours in advance for a representative to witness the tests.
  - a. In a water basin, for all casing strings utilizing slips, these are to be set as soon as the crew and rig are ready and any fallback cement remediation has been done. The casing cut-off and BOP installation can be initiated four hours after installing the slips, which will be approximately six hours after bumping the