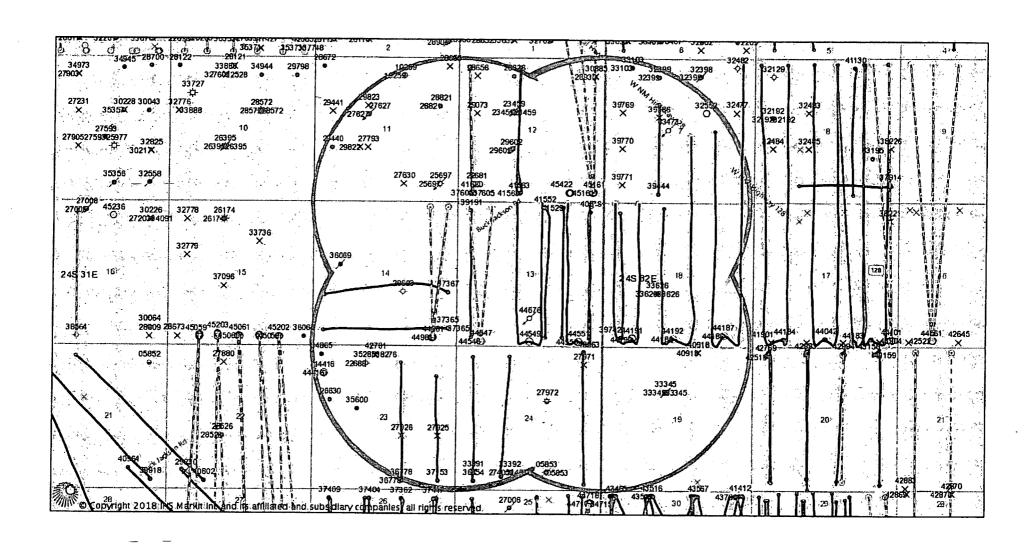

# OXY USA INC. MESA VERDE BS UNIT #27H SITE PLAN

#### USA INC. OXY

MESA VERDE BS UNIT #27H LOCATED AT 940' FSL & 1295' FWL IN SECTION 13, TOWNSHIP 24 SOUTH, RANGE 31 EAST, N.M.P.M., EDDY COUNTY, NEW MEXICO

| Survey Date: 08/17/18   | Sheet | 1    | 0  | f 1 Sheets    |
|-------------------------|-------|------|----|---------------|
| W.O. Number: 180817WL—a | Drawn | Ву:  | KA | Rev:          |
| Date: 09/04/18          | 1808  | 17WL | -a | Scale:1"=200' |