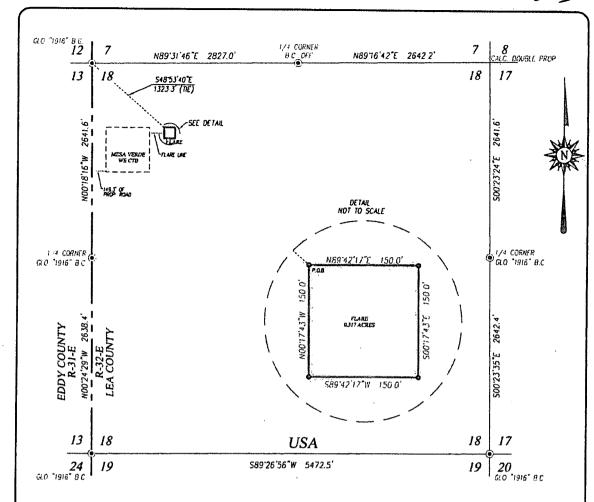

# OXY USA INC. MESA VERDE BS UNIT #27H SITE PLAN

#### USA INC. OXY

MESA VERDE BS UNIT #27H LOCATED AT 940' FSL & 1295' FWL IN SECTION 13, TOWNSHIP 24 SOUTH, RANGE 31 EAST, N.M.P.M., EDDY COUNTY, NEW MEXICO

| Survey Date: 08/17/18   | Sheet | 1    | 0  | f 1 Sheets    |
|-------------------------|-------|------|----|---------------|
| W.O. Number: 180817WL—a | Drawn | Ву:  | KA | Rev:          |
| Date: 09/04/18          | 1808  | 17WL | -a | Scale:1"=200' |