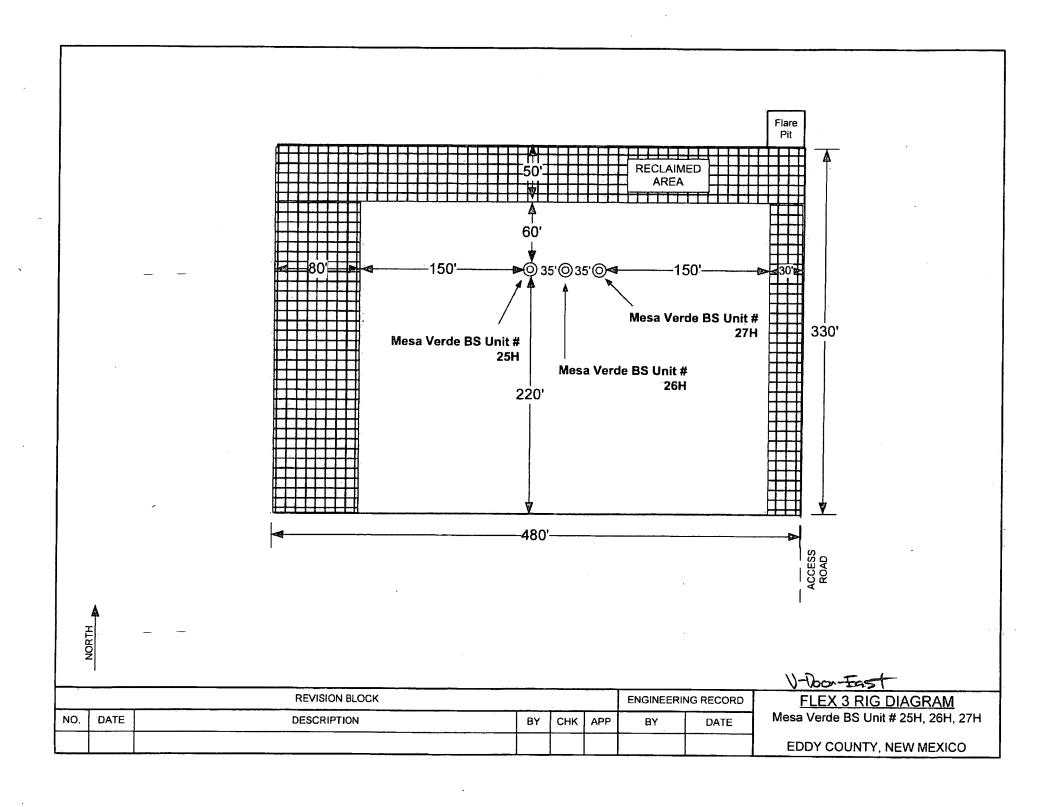

east of Sand Dunes

Major Source: 128 Fresh Water Pond (Mesquite/Mosaic) – located at MM 4 on 128; 240,000 bbl

bond

Secondary Source: Unknown at this time; needs coordinates to determine secondary source

Smokey Bits/Ivore/Misty – had posiden tanks before

Major Source: Unknown at this time; need coordinates to determine major source

Secondary Source: Unknown at this time; needs coordinates to determine secondary source

Red Tank/Lost Tank

Major Source: Unknown at this time; need coordinates to determine major source

Secondary Source: Unknown at this time; needs coordinates to determine secondary source

**Peaches** 

Major Source: Unknown at this time; need coordinates to determine major source

Secondary Source: Unknown at this time; needs coordinates to determine secondary source



## OXY USA INC. MESA VERDE BS UNIT #27H SITE PLAN

# FAA PERMIT: NO



#### **SURVEYORS CERTIFICATE**

I, TERRY J. ASEL, NEW MEXICO PROFESSIONAL SURVEYOR NO. 15079, DO HEREBY CERTIFY THAT I CONDUCTED AND AM RESPONSIBLE FOR THIS SURVEY, THAT THIS SURVEY IS TRUE AND CORRECT TO THE BEST OF MY KNOWLEDGE AND BELIEF, AND MEETS THE "MINIMIUM STANDARDS FOR SURVEYING IN NEW MEXICO" AS ADOPTED BY THE NEW MEXICO STATE BOARD OF REGISTRATION FOR PROFESSIONAL ENGINEERS AND SURVEYORS.

M. R.P.L.S. No. 15079

Asel Surveying

P.O. BOX 393 - 310 W. TAYLOR HOBBS, NEW MEXICO - 575-393-9146

# SCALE: 1"=200"

200

400' FEET

#### OXY USA INC.

MESA VERDE BS UNIT #27H LOCATED AT 940' FSL & 1295' FWL IN SECTION 13, TOWNSHIP 24 SOUTH, RANGE 31 EAST, N.M.P.M., EDDY COUNTY, NEW MEXICO

| Survey Date: 08/17/18   |